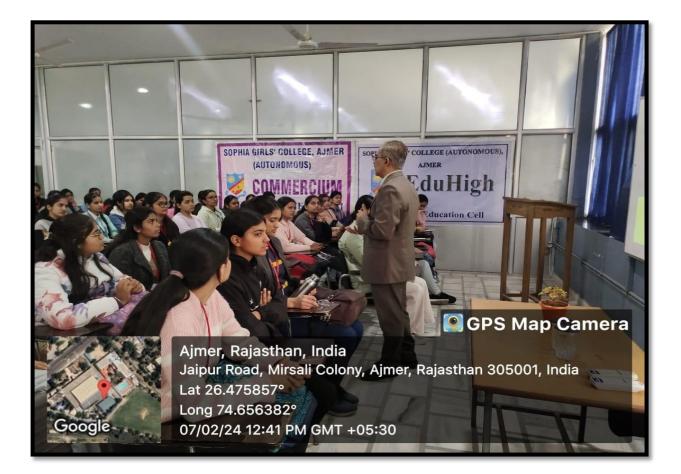

## National Workshop on Research Methodology and Data Analysis

Name of the Cell - Research and Development Cell and IQAC

Name of the Activity- National Workshop on Research Methodology and Data Analysis

Date of activity – 6th March, 2024

**Number of Participants** – 96

Venue– Conference Room

#### **Objective of the Activity –**

IQAC in collaboration with Research and Development Cell organised a National Workshop on Research Methodology and Data Analysis on  $6^{\pm}$  March, 2024. The workshop aims to provide an insight about the points to be remembered in planning of the detailed methodology and to be carried out during their research work which helps them to conduct their research systematically and effectively in a smooth and manageable way.

96 participants from various parts of the country participated in the workshop and gained an understanding about the research methodology and applications of R Language and SPSS in Data Analysis.