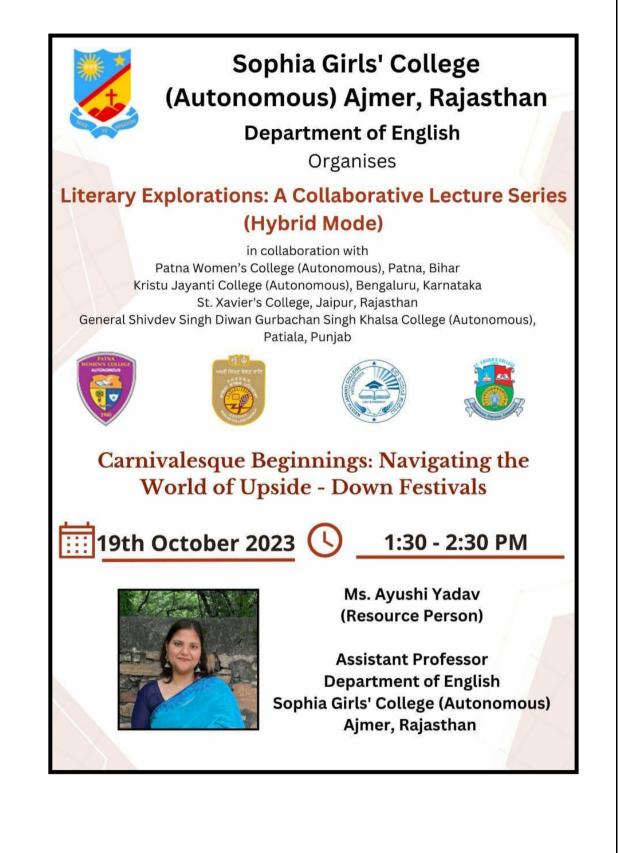

#### **ACTIVITY DETAILS:**

- **Date** 19<sup>th</sup> October, 2023
- Level- National
- Venue- Gmeet (Online)
- **Title of the event** "Carnivalesque Beginnings: Navigating the World of Upside-Down Festivals"
- Total Number of the Participants 145
- **Resource Person-** Ms. Ayushi Yadav, Assistant Professor, Department of English, Sophia Girls' College, Ajmer
- **Description-** The session was a part of the second edition of National Lecture Series "Literary Explorations: A Collaborative Lecture Series". The Lecture Series is in collaboration with the Department of English of Patna Women's College (Autonomous) Patna, Kristu Jayanti College (Autonomous) Bengaluru, St. Xavier's College Jaipur, and Government Shivdev Singh Diwan Gurbachan Singh Khalsa College (Autonomous) Patiala.

#### Session-1-Carnivalesque Beginnings: Navigating the World of Upside-Down Festivals

Resource Person: Ms. Ayushi Yadav, Assistant Professor, Sophia Girls' College (Autonomous), Ajmer Date:19th October 2023