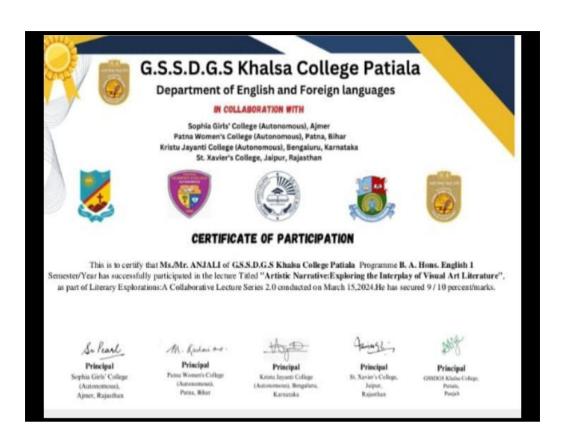

Department of Economics Sophia Girls' College (Autonomous), Ajmer

Date- 19th October 2023 to 15th March 2024

Venue-Hybrid Mode

**Name of the Activity**- National Lecture Series: "Literary Explorations: A Collaborative Lecture Series"

**Objective of the Activity:** The activity was conducted in Collaboration with 4 active MOU colleges and the aim was to help students interact with different faculties and learn about the latest trends in English literature.