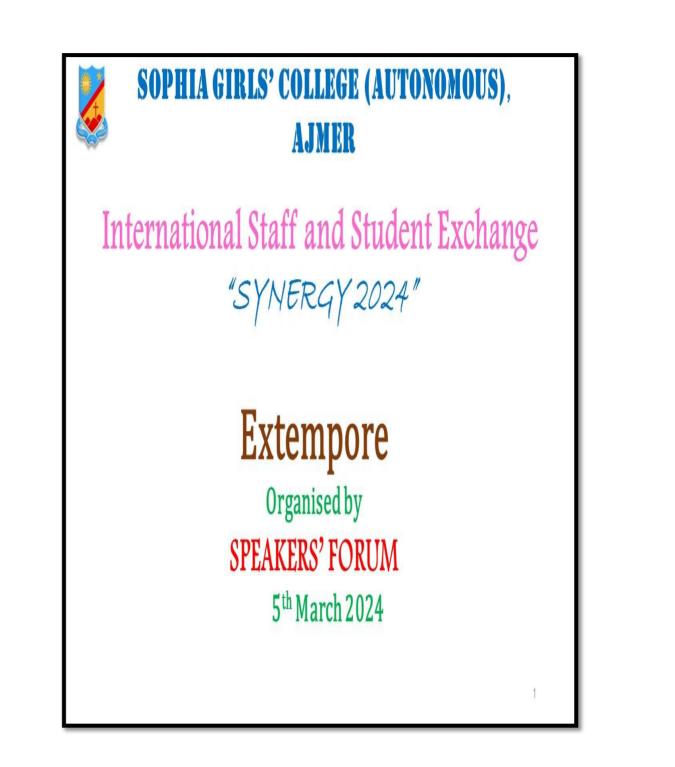

#### Day 2 (5th March, 2024)

- PPT Competition-Meri Sanskriti
- **Extempore Competition**
- Student Interaction
- Field Visit

#### SYNERGY 2024

5<sup>th</sup>March, 2024

Time: 12:40 p.m. (1 Hr 30 mins)

#### INSTRUCTIONS FOR THE EVENTS EXTEMPORE COMPETITION

Category: Individual participation

Theme: Will be disclosed on the spot

Instruction:

The students shall be given three (3) minutes to prepare and three (3)

minutes to deliver. 2-3 students from an Institution

Judgement Criteria: Novelty, Content & Expression