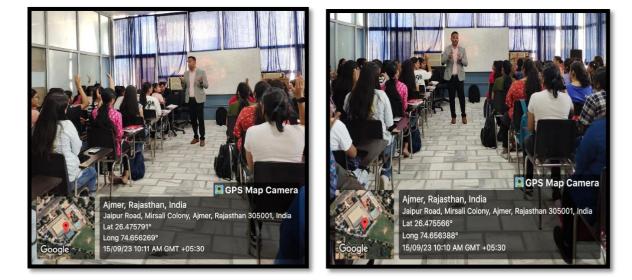

#### Name of the Cell - IQAC

Name of the Activity- International Staff and Student Exchange Program SYNERGY 2024 Date of activity – 4<sup>th</sup> - 6<sup>th</sup> March, 2024

**Number of Participants** – 49

#### **Description-**

IQAC organised an International Staff and Student Exchange Program SYNERGY 2024 from 4<sup>th</sup> to 6<sup>th</sup> March, 2024 where the students and the staff from 10 different colleges participated and interacted with the students and staff of college. The exchange program aims to encourage students to embrace open-mindedness and increase the participants understanding of other cultures and broadening their social horizons. 49 participants from various parts of India and Abroad including BITS, Dubai, St. Xavier's College, Kathmandu, Nepal, Trinity College, Jalandhar and St. Anthony's College, Shillong participated in the program.