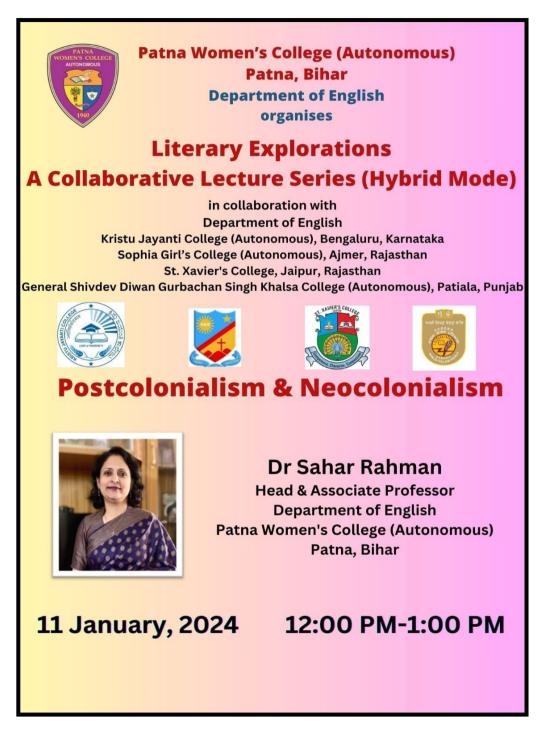

# **DEPARTMENT OF ENGLISH**

**Date** – 11<sup>th</sup> January 2024

Venue – Carmel Hall (Hybrid Mode)

Topic – Postcolonialism and Neocolonialism

**Total number of participants** – 157

Resource Person – Dr. Sahar Rahman

**Description** – As part of collaborative activities with MoU colleges, Department of English, Patna Women's College (Autonomous) organized 2<sup>nd</sup> lecture of the lecture series "Literary Explorations: A Collaborative Lecture Series", involving five colleges across India on the topic "Postcolonialism and Neocolonialism" on Zoom platform on 11<sup>th</sup> January, 2024 from 12 noon to 1 pm.

The talk was delivered by Dr Sahar Rahman, Head and Associate Professor, Department of English, Patna Women's College (Autonomous), Patna. The students of MA Sem 2 and Sem 4 of Patna Women's College attended the lecture in hybrid mode. The lecture was followed by an interactive session and quiz. Students who scored more than 60% in the quiz were awarded with certificates.