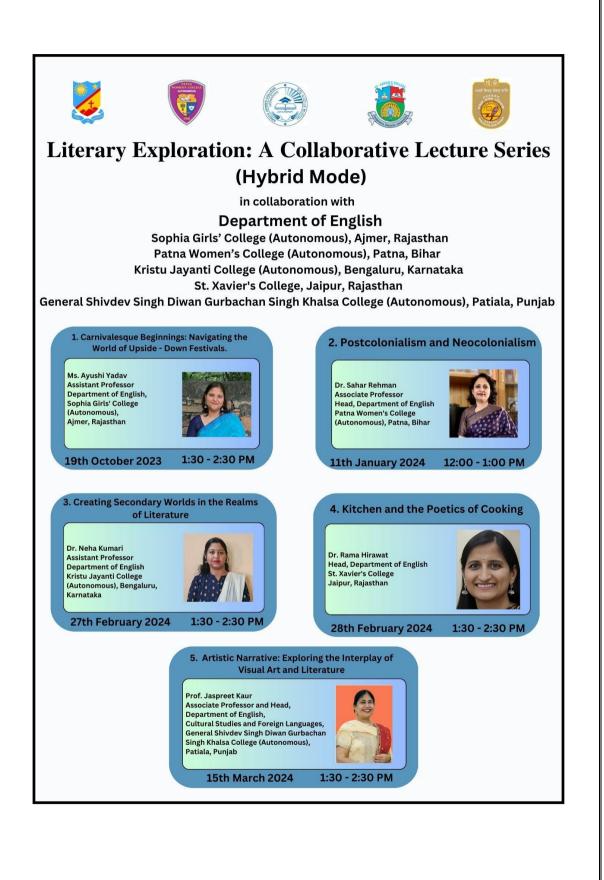

Department of Economics Sophia Girls' College (Autonomous), Ajmer

Date- 19th October 2023 to 15th March 2024

Venue-Hybrid Mode

**Name of the Activity**- National Lecture Series: "Literary Explorations: A Collaborative Lecture Series"

#### **Resource Person** –

1. **Ms. Ayushi Yadav**, Assistant Professor, Department of English, Sophia Girls' College, (Autonomous), Ajmer

2. **Dr. Sahar Rahman**, Head and Associate Professor, Department of English, Patna Women's College (Autonomous), Patna

3. **Dr. Neha Kumari**, Assistant Professor Department of English Kristu Jayanti College Autonomous, Bengaluru, Karnataka

4. Dr. Rama Hirawat, HOD, Department of English, St. Xavier's College, Jaipur

5. **Prof. Jaspreet Kaur**, Associate Professor, Head and Dean Languages, P.G. Department of English and Foreign Languages, Khalsa College Patiala

**Objective of the Activity:** The activity was conducted in Collaboration with 4 active MOU colleges and the aim was to help students interact with different faculties and learn about the latest trends in English literature.

#### **ACTIVITY DETAILS:**

- **Date** 19<sup>th</sup> October, 2023
- Level- National
- Venue- Gmeet (Online)
- **Title of the event** "Carnivalesque Beginnings: Navigating the World of Upside-Down Festivals"
- Total Number of the Participants 145
- **Resource Person-** Ms. Ayushi Yadav, Assistant Professor, Department of English, Sophia Girls' College, Ajmer
- **Description-** The session was a part of the second edition of National Lecture Series "Literary Explorations: A Collaborative Lecture Series". The Lecture Series is in collaboration with the Department of English of Patna Women's College (Autonomous) Patna, Kristu Jayanti College (Autonomous) Bengaluru, St. Xavier's College Jaipur, and Government Shivdev Singh Diwan Gurbachan Singh Khalsa College (Autonomous) Patiala.

# **DEPARTMENT OF ENGLISH**

**Date** – 11<sup>th</sup> January 2024

Venue – Carmel Hall (Hybrid Mode)

Topic – Postcolonialism and Neocolonialism

**Total number of participants** – 157

Resource Person – Dr. Sahar Rahman

**Description** – As part of collaborative activities with MoU colleges, Department of English, Patna Women's College (Autonomous) organized 2<sup>nd</sup> lecture of the lecture series "Literary Explorations: A Collaborative Lecture Series", involving five colleges across India on the topic "Postcolonialism and Neocolonialism" on Zoom platform on 11<sup>th</sup> January, 2024 from 12 noon to 1 pm.