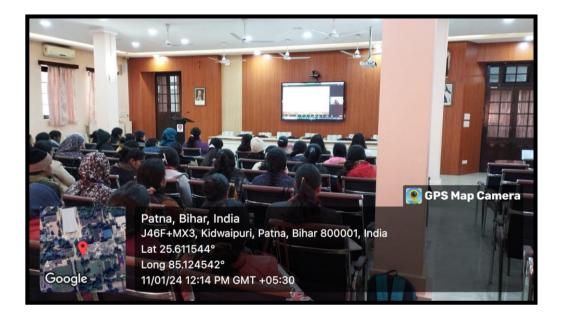

# **DEPARTMENT OF ENGLISH**

**Date** – 11<sup>th</sup> January 2024

Venue – Carmel Hall (Hybrid Mode)

Topic – Postcolonialism and Neocolonialism

**Total number of participants** – 157

Resource Person – Dr. Sahar Rahman

**Description** – As part of collaborative activities with MoU colleges, Department of English, Patna Women's College (Autonomous) organized 2<sup>nd</sup> lecture of the lecture series "Literary Explorations: A Collaborative Lecture Series", involving five colleges across India on the topic "Postcolonialism and Neocolonialism" on Zoom platform on 11<sup>th</sup> January, 2024 from 12 noon to 1 pm.

The talk was delivered by Dr Sahar Rahman, Head and Associate Professor, Department of English, Patna Women's College (Autonomous), Patna. The students of MA Sem 2 and Sem 4 of Patna Women's College attended the lecture in hybrid mode. The lecture was followed by an interactive session and quiz. Students who scored more than 60% in the quiz were awarded with certificates.