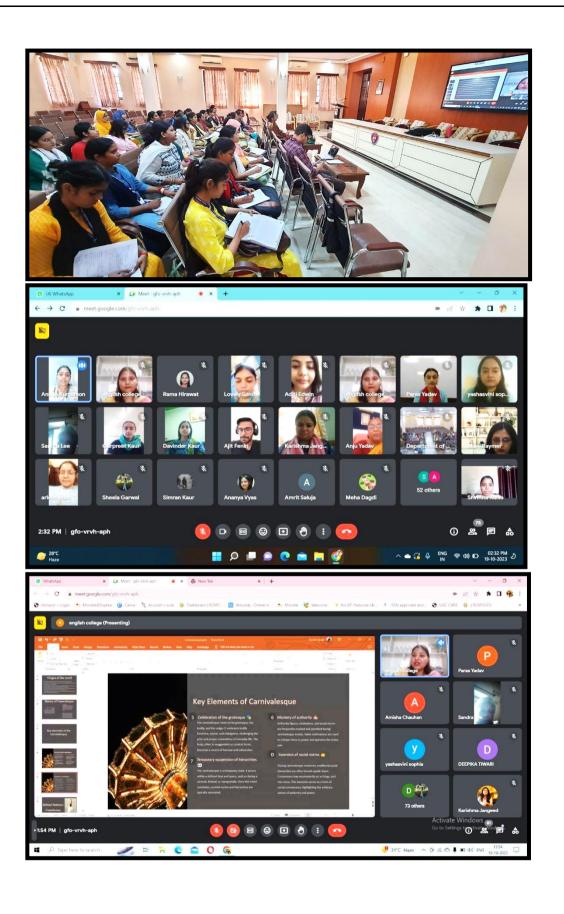

#### **ACTIVITY DETAILS:**

- **Date** 19<sup>th</sup> October, 2023
- Level- National
- Venue- Gmeet (Online)
- **Title of the event** "Carnivalesque Beginnings: Navigating the World of Upside-Down Festivals"
- Total Number of the Participants 145
- **Resource Person-** Ms. Ayushi Yadav, Assistant Professor, Department of English, Sophia Girls' College, Ajmer
- **Description-** The session was a part of the second edition of National Lecture Series "Literary Explorations: A Collaborative Lecture Series". The Lecture Series is in collaboration with the Department of English of Patna Women's College (Autonomous) Patna, Kristu Jayanti College (Autonomous) Bengaluru, St. Xavier's College Jaipur, and Government Shivdev Singh Diwan Gurbachan Singh Khalsa College (Autonomous) Patiala.

**Description** – As part of collaborative activities with MoU colleges, Department of English, Patna Women's College (Autonomous) organized 2<sup>nd</sup> lecture of the lecture series "Literary Explorations: A Collaborative Lecture Series", involving five colleges across India on the topic "Postcolonialism and Neocolonialism" on Zoom platform on 11<sup>th</sup> January, 2024 from 12 noon to 1 pm.

The talk was delivered by Dr Sahar Rahman, Head and Associate Professor, Department of English, Patna Women's College (Autonomous), Patna. The students of MA Sem 2 and Sem 4 of Patna Women's College attended the lecture in hybrid mode. The lecture was followed by an interactive session and quiz. Students who scored more than 60% in the quiz were awarded with certificates.