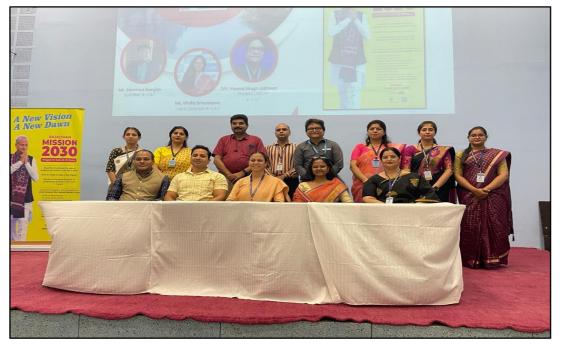

#### Name of the Cell - IQAC

Name of the Activity- International Staff and Student Exchange Program SYNERGY 2024 Date of activity – 4<sup>th</sup> - 6<sup>th</sup> March, 2024

**Number of Participants** – 49

#### **Description-**

IQAC organised an International Staff and Student Exchange Program SYNERGY 2024 from 4<sup>th</sup> to 6<sup>th</sup> March, 2024 where the students and the staff from 10 different colleges participated and interacted with the students and staff of college. The exchange program aims to encourage students to embrace open-mindedness and increase the participants understanding of other cultures and broadening their social horizons. 49 participants from various parts of India and Abroad including BITS, Dubai, St. Xavier's College, Kathmandu, Nepal, Trinity College, Jalandhar and St. Anthony's College, Shillong participated in the program.