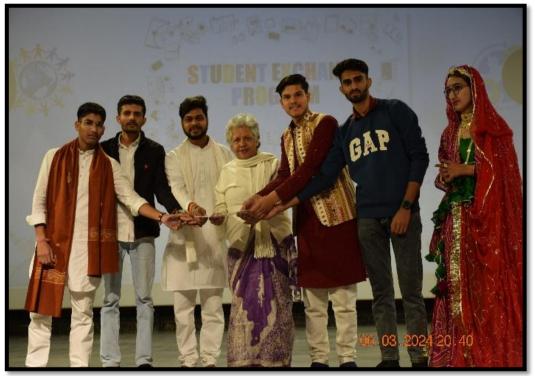

### International Staff and Student Exchange Program SYNERGY 2024

#### Name of the Cell - IQAC

Name of the Activity- International Staff and Student Exchange Program SYNERGY 2024 Date of activity – 4<sup>th</sup> - 6<sup>th</sup> March, 2024

**Number of Participants** – 49

#### **Description-**

IQAC organised an International Staff and Student Exchange Program SYNERGY 2024 from 4<sup>th</sup> to 6<sup>th</sup> March, 2024 where the students and the staff from 10 different colleges participated and interacted with the students and staff of college. The exchange program aims to encourage students to embrace open-mindedness and increase the participants understanding of other cultures and broadening their social horizons. 49 participants from various parts of India and Abroad including BITS, Dubai, St. Xavier's College, Kathmandu, Nepal, Trinity College, Jalandhar and St. Anthony's College, Shillong participated in the program.