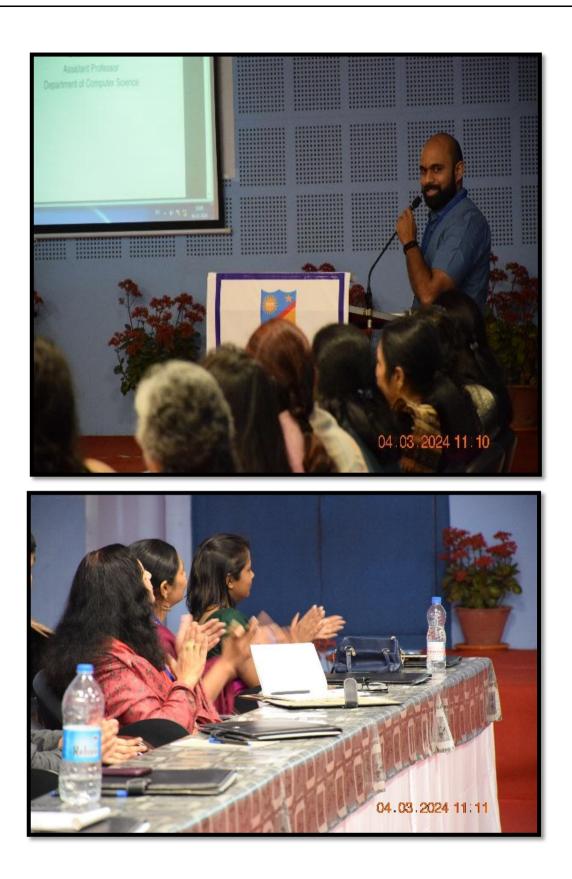

## National Workshop on Research Methodology and Data Analysis

Name of the Cell - Research and Development Cell and IQAC

Name of the Activity- National Workshop on Research Methodology and Data Analysis

Date of activity – 6th March, 2024

**Number of Participants** – 96

Venue– Conference Room

#### **Objective of the Activity –**

IQAC in collaboration with Research and Development Cell organised a National Workshop on Research Methodology and Data Analysis on  $6^{\pm}$  March, 2024. The workshop aims to provide an insight about the points to be remembered in planning of the detailed methodology and to be carried out during their research work which helps them to conduct their research systematically and effectively in a smooth and manageable way.

96 participants from various parts of the country participated in the workshop and gained an understanding about the research methodology and applications of R Language and SPSS in Data Analysis.