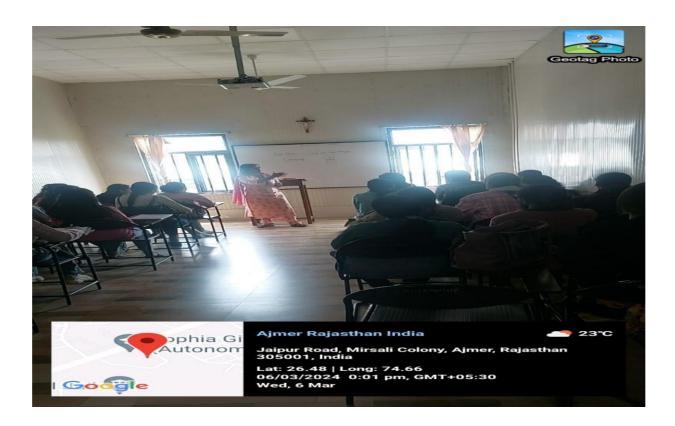

### International Staff and Student Exchange Program SYNERGY 2024

#### Name of the Cell - IQAC

Name of the Activity- International Staff and Student Exchange Program SYNERGY 2024 Date of activity – 4<sup>th</sup> - 6<sup>th</sup> March, 2024

**Number of Participants** – 49

#### **Description-**

IQAC organised an International Staff and Student Exchange Program SYNERGY 2024 from 4<sup>th</sup> to 6<sup>th</sup> March, 2024 where the students and the staff from 10 different colleges participated and interacted with the students and staff of college. The exchange program aims to encourage students to embrace open-mindedness and increase the participants understanding of other cultures and broadening their social horizons. 49 participants from various parts of India and Abroad including BITS, Dubai, St. Xavier's College, Kathmandu, Nepal, Trinity College, Jalandhar and St. Anthony's College, Shillong participated in the program.