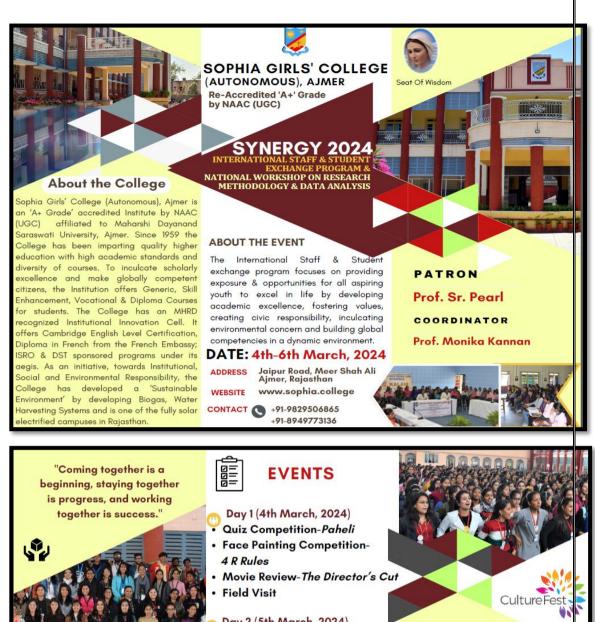

### International Staff and Student Exchange Program SYNERGY 2024

#### Name of the Cell - IQAC

Name of the Activity- International Staff and Student Exchange Program SYNERGY 2024 Date of activity – 4<sup>th</sup> - 6<sup>th</sup> March, 2024

**Number of Participants** – 49

#### **Description-**

IQAC organised an International Staff and Student Exchange Program SYNERGY 2024 from 4<sup>th</sup> to 6<sup>th</sup> March, 2024 where the students and the staff from 10 different colleges participated and interacted with the students and staff of college. The exchange program aims to encourage students to embrace open-mindedness and increase the participants understanding of other cultures and broadening their social horizons. 49 participants from various parts of India and Abroad including BITS, Dubai, St. Xavier's College, Kathmandu, Nepal, Trinity College, Jalandhar and St. Anthony's College, Shillong participated in the program.

#### Learning Outcome -

The aim of the activity was to give the participants an understanding about the various cultures and customs.

#### Day 3 (6th March, 2024)

- **Reel making Competition-Reminiscences of Synergy: 2024**
- National Workshop on Research
- Methodology & Data Analysis
- Exhibition

🕛 D-Day-Cultural Extravaganza-SYNERGY-2024 INDIA

#### 4th-6th March, 2024

| Day & Date | Event                                                |
|------------|------------------------------------------------------|
|            | 4.03.2024 (Monday)                                   |
| 9.00 a.m   | Registration                                         |
| 10.00 a.m  | Inaugural                                            |
| 11.30 a.m  | Tea Break                                            |
| 12.00 noon | College Visit                                        |
| 12.30 p.m  | Regular Classes                                      |
| 1.30 p.m   | Lunch                                                |
| 2.00 p.m   | Quiz-Paheli                                          |
| 3.00p.m    | Face Painting Competition- 4 R Rules                 |
| 4.00 p.m   | Movie Review-The Director's Cut                      |
| 5.00 p.m   | Sight Seeing                                         |
|            | 5.03.2024 (Tuesday)                                  |
| 9.30 a.m   | Regular Classes                                      |
| 11.30 a.m  | PowerPoint Presentation Competition-Meri Sanskriti   |
| 1.30 p.m   | Lunch                                                |
| 2.00 p.m   | Extempore Competition                                |
| 3.30 p.m   | Student Council Interaction                          |
| 4.30 p.m   | Field Visit to Barefoot College, Tilonia             |
|            | 6.03.2024 (Wednesday)                                |
| 9.30 a.m   | Regular Classes                                      |
| 12.30 p.m  | National Workshop on Research Methodology & Data     |
|            | Analysis (Session-I)                                 |
| 1.30 p.m   | Lunch                                                |
| 2.00 p.m   | National Workshop on Research Methodology & Data     |
| 3.00 p.m   | Analysis (Session-II)<br>Exhibition-Artistic Alchemy |
| 5.00 p.m   | Closing Ceremony                                     |
| ereo prin  | Cultural Extravaganza-SYNERGY-2024                   |
|            |                                                      |