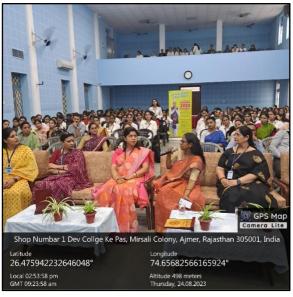

#### Name of the Cell - IQAC

Name of the Activity- International Staff and Student Exchange Program SYNERGY 2024 Date of activity – 4<sup>th</sup> - 6<sup>th</sup> March, 2024

**Number of Participants** – 49

#### **Description-**

IQAC organised an International Staff and Student Exchange Program SYNERGY 2024 from 4<sup>th</sup> to 6<sup>th</sup> March, 2024 where the students and the staff from 10 different colleges participated and interacted with the students and staff of college. The exchange program aims to encourage students to embrace open-mindedness and increase the participants understanding of other cultures and broadening their social horizons. 49 participants from various parts of India and Abroad including BITS, Dubai, St. Xavier's College, Kathmandu, Nepal, Trinity College, Jalandhar and St. Anthony's College, Shillong participated in the program.