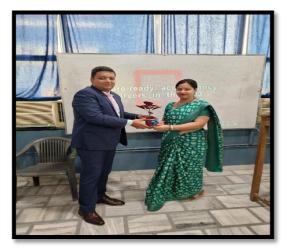

#### Name of the Cell - IQAC

Name of the Activity- International Staff and Student Exchange Program SYNERGY 2024 Date of activity – 4<sup>th</sup> - 6<sup>th</sup> March, 2024

**Number of Participants** – 49

#### **Description-**

IQAC organised an International Staff and Student Exchange Program SYNERGY 2024 from 4<sup>th</sup> to 6<sup>th</sup> March, 2024 where the students and the staff from 10 different colleges participated and interacted with the students and staff of college. The exchange program aims to encourage students to embrace open-mindedness and increase the participants understanding of other cultures and broadening their social horizons. 49 participants from various parts of India and Abroad including BITS, Dubai, St. Xavier's College, Kathmandu, Nepal, Trinity College, Jalandhar and St. Anthony's College, Shillong participated in the program.