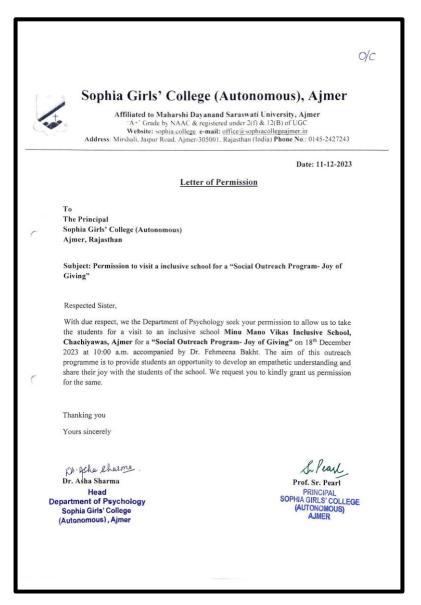

rticipants</u> – 48 Description:-

The Department of Psychology of Sophia Girls' College (Autonomous), Ajmer organized a **Social Outreach Program 'Joy of Giving'** on 18<sup>th</sup> December 2023, where students along with a teacher of the department visited a special school "**Minu Mano Vikas Inclusive School, Chachiyawas, Ajmer**". The students interacted with the students of the school, they played various games and performed action songs in order to share their joy with the students of the school.

#### Learning Outcomes

On the completion of the above activity the students will be able to –

- Understand the importance of Inclusive Education in the present times.
- Develop an empathetic understanding and share their joy with the special children of the school.



#### **Photos**







## **DEPARTMENT OF PSYCHOLOGY** SOPHIA GIRLS' COLLEGE (AUTONOMOUS), AJMER

#### Notice

Date: 16-12-2023

This is to inform the students that the Department of Psychology is organising a social outreach program to Minu Mano Vikas Inclusive School, Chachiyawas, Ajmer on 18<sup>th</sup> December 2023 at 10:00 a.m.

The aim of this session is to provide students an opportunity to share their joy, learn and interact with the students of the school. It is mandatory for all the  $3^{rd}$ year students to attend.

Date -18<sup>th</sup> December 2023 Timings - 10:00 a.m. Venue – Minu Mano Vikas Inclusive School, Chachiyawas, Ajmer

Dh. Asha Sharma)

Head

C

Department of Psychology Sophia Girls' College (Autonomous), Ajmer





#### SOPHIA GIRLS' COLLEGE (AUTONOMOUS), AJMER

#### Attendance L