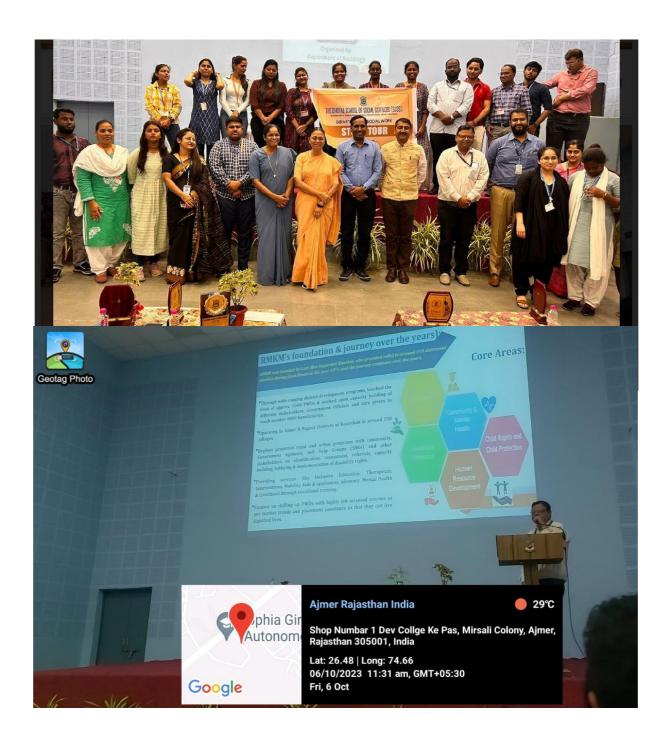

### International Staff and Student Exchange Program SYNERGY 2024

#### Name of the Cell - IQAC

Name of the Activity- International Staff and Student Exchange Program SYNERGY 2024 Date of activity – 4<sup>th</sup> - 6<sup>th</sup> March, 2024

**Number of Participants** – 49

#### **Description-**

IQAC organised an International Staff and Student Exchange Program SYNERGY 2024 from 4<sup>th</sup> to 6<sup>th</sup> March, 2024 where the students and the staff from 10 different colleges participated and interacted with the students and staff of college. The exchange program aims to encourage students to embrace open-mindedness and increase the participants understanding of other cultures and broadening their social horizons. 49 participants from various parts of India and Abroad including BITS, Dubai, St. Xavier's College, Kathmandu, Nepal, Trinity College, Jalandhar and St. Anthony's College, Shillong participated in the program.