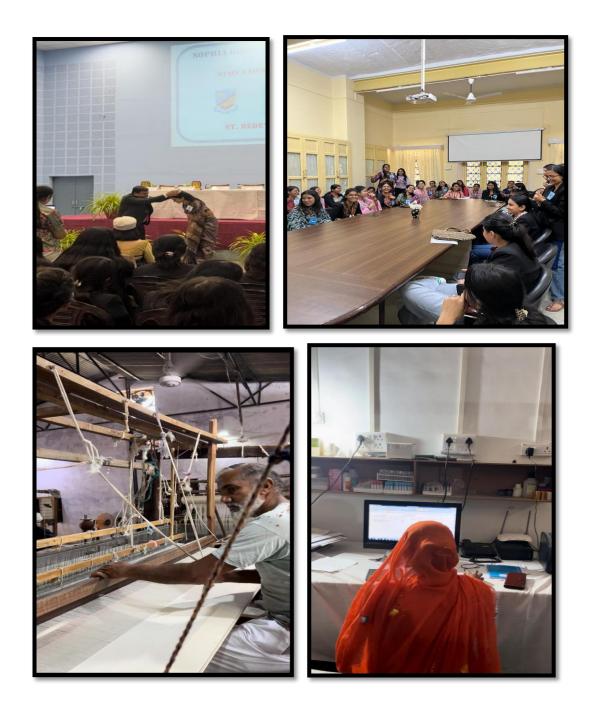

### International Staff and Student Exchange Program SYNERGY 2024

#### Name of the Cell - IQAC

Name of the Activity- International Staff and Student Exchange Program SYNERGY 2024 Date of activity – 4<sup>th</sup> - 6<sup>th</sup> March, 2024

**Number of Participants** – 49

#### **Description-**

IQAC organised an International Staff and Student Exchange Program SYNERGY 2024 from 4<sup>th</sup> to 6<sup>th</sup> March, 2024 where the students and the staff from 10 different colleges participated and interacted with the students and staff of college. The exchange program aims to encourage students to embrace open-mindedness and increase the participants understanding of other cultures and broadening their social horizons. 49 participants from various parts of India and Abroad including BITS, Dubai, St. Xavier's College, Kathmandu, Nepal, Trinity College, Jalandhar and St. Anthony's College, Shillong participated in the program.

#### Day 2 (5th March, 2024)

- PPT Competition-Meri Sanskriti
- **Extempore Competition**
- Student Interaction
- Field Visit