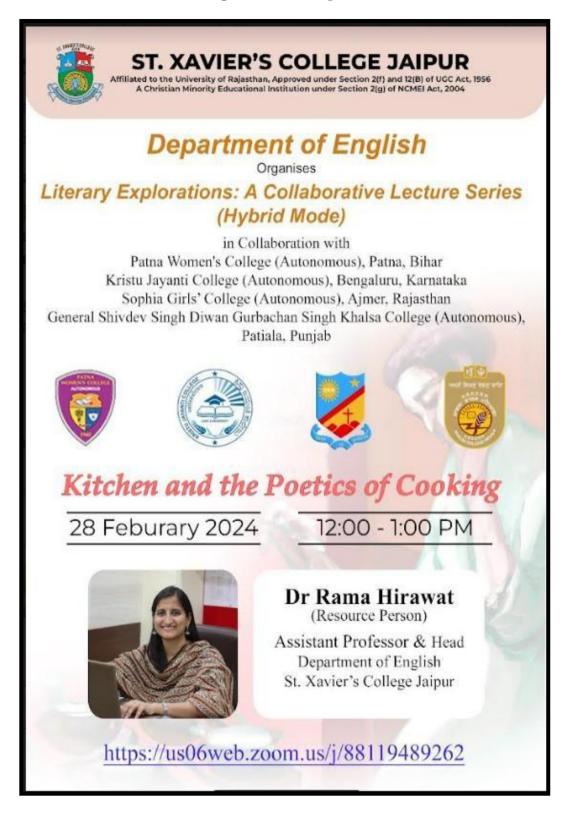

Department of Economics Sophia Girls' College (Autonomous), Ajmer

Date- 19th October 2023 to 15th March 2024

Venue-Hybrid Mode

**Name of the Activity**- National Lecture Series: "Literary Explorations: A Collaborative Lecture Series"

3. **Dr. Neha Kumari**, Assistant Professor Department of English Kristu Jayanti College Autonomous, Bengaluru, Karnataka

4. Dr. Rama Hirawat, HOD, Department of English, St. Xavier's College, Jaipur

5. **Prof. Jaspreet Kaur**, Associate Professor, Head and Dean Languages, P.G. Department of English and Foreign Languages, Khalsa College Patiala