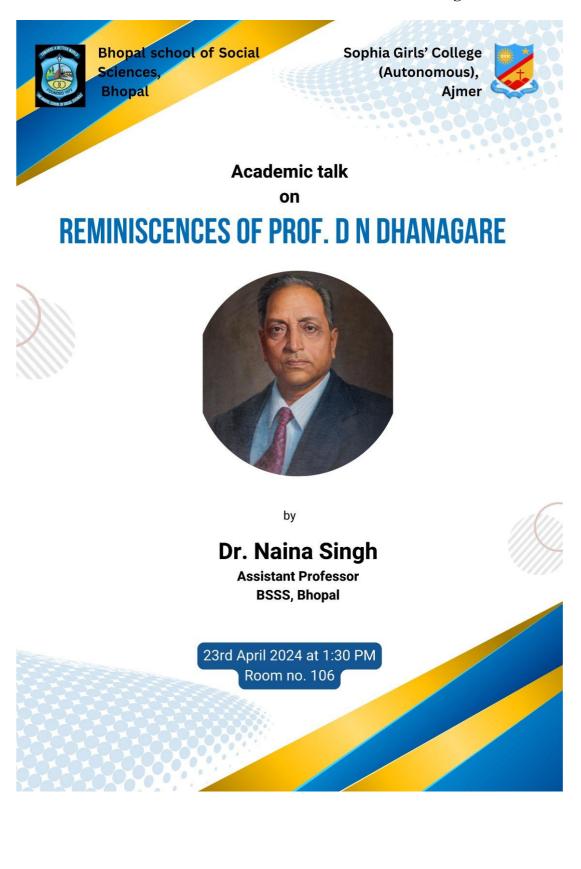

### International Staff and Student Exchange Program SYNERGY 2024

#### Name of the Cell - IQAC

Name of the Activity- International Staff and Student Exchange Program SYNERGY 2024 Date of activity – 4<sup>th</sup> - 6<sup>th</sup> March, 2024

**Number of Participants** – 49

#### **Description-**

IQAC organised an International Staff and Student Exchange Program SYNERGY 2024 from 4<sup>th</sup> to 6<sup>th</sup> March, 2024 where the students and the staff from 10 different colleges participated and interacted with the students and staff of college. The exchange program aims to encourage students to embrace open-mindedness and increase the participants understanding of other cultures and broadening their social horizons. 49 participants from various parts of India and Abroad including BITS, Dubai, St. Xavier's College, Kathmandu, Nepal, Trinity College, Jalandhar and St. Anthony's College, Shillong participated in the program.

#### Learning Outcome -

The aim of the activity was to give the participants an understanding about the various cultures and customs.