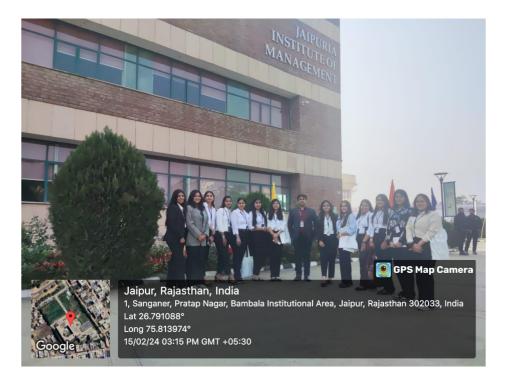

### International Staff and Student Exchange Program SYNERGY 2024

#### Name of the Cell - IQAC

Name of the Activity- International Staff and Student Exchange Program SYNERGY 2024 Date of activity – 4<sup>th</sup> - 6<sup>th</sup> March, 2024

**Number of Participants** – 49

#### **Description-**

IQAC organised an International Staff and Student Exchange Program SYNERGY 2024 from 4<sup>th</sup> to 6<sup>th</sup> March, 2024 where the students and the staff from 10 different colleges participated and interacted with the students and staff of college. The exchange program aims to encourage students to embrace open-mindedness and increase the participants understanding of other cultures and broadening their social horizons. 49 participants from various parts of India and Abroad including BITS, Dubai, St. Xavier's College, Kathmandu, Nepal, Trinity College, Jalandhar and St. Anthony's College, Shillong participated in the program.