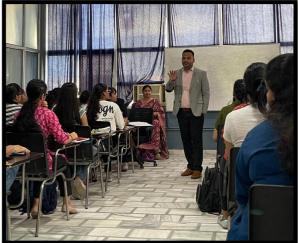

## National Workshop on Research Methodology and Data Analysis

Name of the Cell - Research and Development Cell and IQAC

Name of the Activity- National Workshop on Research Methodology and Data Analysis

#### **Objective of the Activity –**

IQAC in collaboration with Research and Development Cell organised a National Workshop on Research Methodology and Data Analysis on  $6^{\pm}$  March, 2024. The workshop aims to provide an insight about the points to be remembered in planning of the detailed methodology and to be carried out during their research work which helps them to conduct their research systematically and effectively in a smooth and manageable way.

96 participants from various parts of the country participated in the workshop and gained an understanding about the research methodology and applications of R Language and SPSS in Data Analysis.