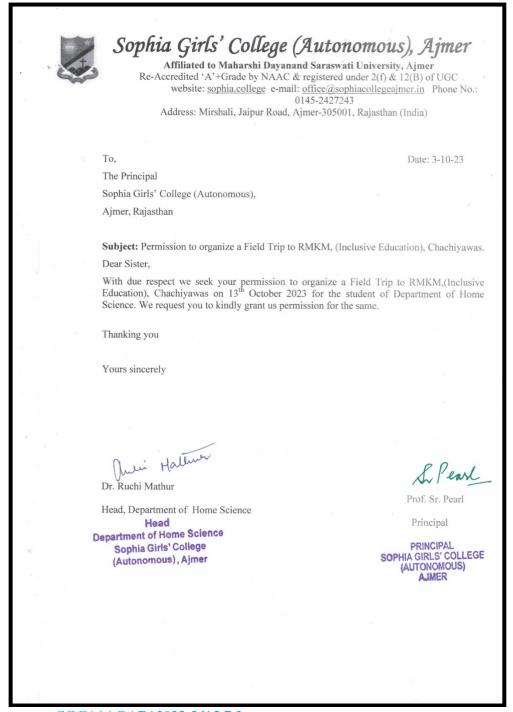

## Sophia Girls' College (Autonomous), Ajmer

Affiliated to Maharshi Dayanand Saraswati University, Ajmer Re-Accredited 'A+' Grade by NAAC & registered under 2(f) & 12(B) of UGC Website: <u>sophia.college</u> e-mail:office@sophiacollegeajmer.in Phone No.:0145-2427243 Address: Mirshali, Jaipur Road, Ajmer-305001, Rajasthan (India)

#### LETTER OF INVITATION

Dear Principal,

It gives us immense pleasure to inform you that Sophia Girls'College (Autonomous), Ajmer is organizing an *International Staff & Student Exchange Program& National Workshop on Research Methodology & Data Analysis- 'SYNERGY-2024'* from 4<sup>th</sup>-6<sup>th</sup> March,2024.

The event focuses on providing exposure & opportunities for all aspiring youth to excel in life by developing academic excellence, fostering inter-cultural values, inculcating environmental concern and mutually building global competencies in a dynamic environment.

It is our honour to extend a formal invitation to you as our Collaborative Institution to join us in this venture of academicbrilliance, exploration& exchange.The presence of your Staff & Students will surely add luster to this event.

Please find the Brochure & Program schedule of the event enclosed for your kind reference. Kindly send the names of interested students (*maximum 6*) along with a Staff member latest by  $10^{th}$  February, 2024. Registration is compulsory for all participants.

Looking forward to have a fruitful collaborative meet.

Kind Regards

& least

Prof. Sr. Pearl Principal

PRINCIPAL SOPHIA GIRLS' COLLEGE (AUTONOMOUS) AJMER