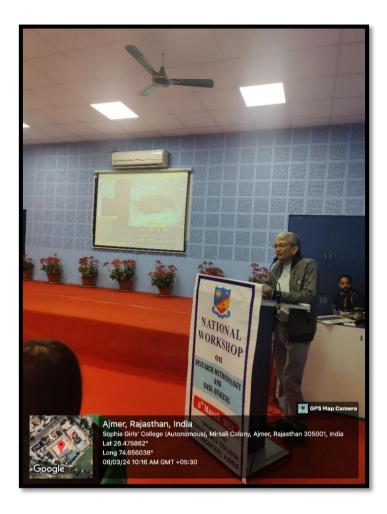

#### Day 3 (6th March, 2024)

- **Reel making Competition-Reminiscences of Synergy: 2024**
- National Workshop on Research
- Methodology & Data Analysis
- Exhibition

🕛 D-Day-Cultural Extravaganza-SYNERGY-2024 INDIA

### SOPHIA GIRLS COLLEGE (AUTONOMOUS), AJMER INTERNATIONAL STAFF & STUDENT EXCHANGE PROGRAM &

NATIONAL WORKSHOP ON RESEARCH METHODOLOGY & DATA ANALYSIS

## SYNERGY 2024

## National Workshop on Research Methodology and Data Analysis

Name of the Cell - Research and Development Cell and IQAC

Name of the Activity- National Workshop on Research Methodology and Data Analysis

Date of activity – 6th March, 2024

**Number of Participants** – 96

Venue– Conference Room

#### **Objective of the Activity –**

IQAC in collaboration with Research and Development Cell organised a National Workshop on Research Methodology and Data Analysis on  $6^{\pm}$  March, 2024. The workshop aims to provide an insight about the points to be remembered in planning of the detailed methodology and to be carried out during their research work which helps them to conduct their research systematically and effectively in a smooth and manageable way.