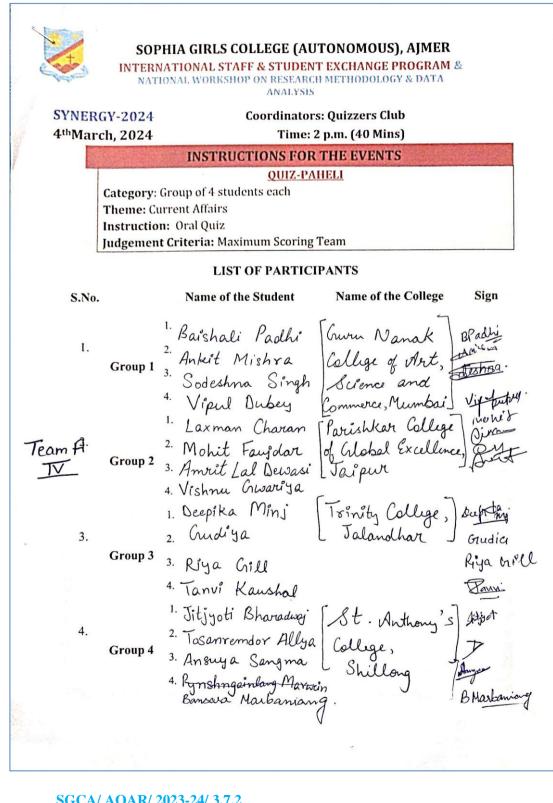

#### SOPHIA GIRLS COLLEGE (AUTONOMOUS), AJMER INTERNATIONAL STAFF & STUDENT EXCHANGE PROGRAM & NATIONAL WORKSHOP ON RESEARCH METHODOLOGY & DATA ANALYSIS

SYNERGY-2024 4<sup>th</sup>March, 2024 Coordinators: Quizzers Club Time: 2 p.m. (40 Mins)

Theme: Current Affairs Instruction: Oral Quiz Judgement Criteria: Maximum Scoring Team

#### LIST OF PARTICIPANTS

Name of the Student Name of the College S.No. Sign <sup>1.</sup> Shristi Sharma St. Xavier's <sup>2.</sup> Hemiksha Crohil Cellege, <sup>3.</sup> Tanisha Singh Zala Ahemdabad ashi 5. Group 5 Tuti Joshi<sup>a</sup>
Juhi<sup>a</sup> Kumati<sup>a</sup>
Juhi<sup>a</sup> Kumati<sup>a</sup>
Ni<sup>a</sup>dh<sup>a</sup> Chawrasia
Palak Shatma
Jess Toresa Joseph
Jess Toresa Joseph
Soniya Saju
Ajisha Zamder
Harshita benjamin
Maustien Khan 4. Yuto Josh 6. Group 6 7. Group Teom B 7 T E->90 Internal Quality Assurance Cell D -> 3.5 Sophia Girls' College (Autonomous), Aimer SGCA/ AQAR/ 2023-24/ 3.7.2