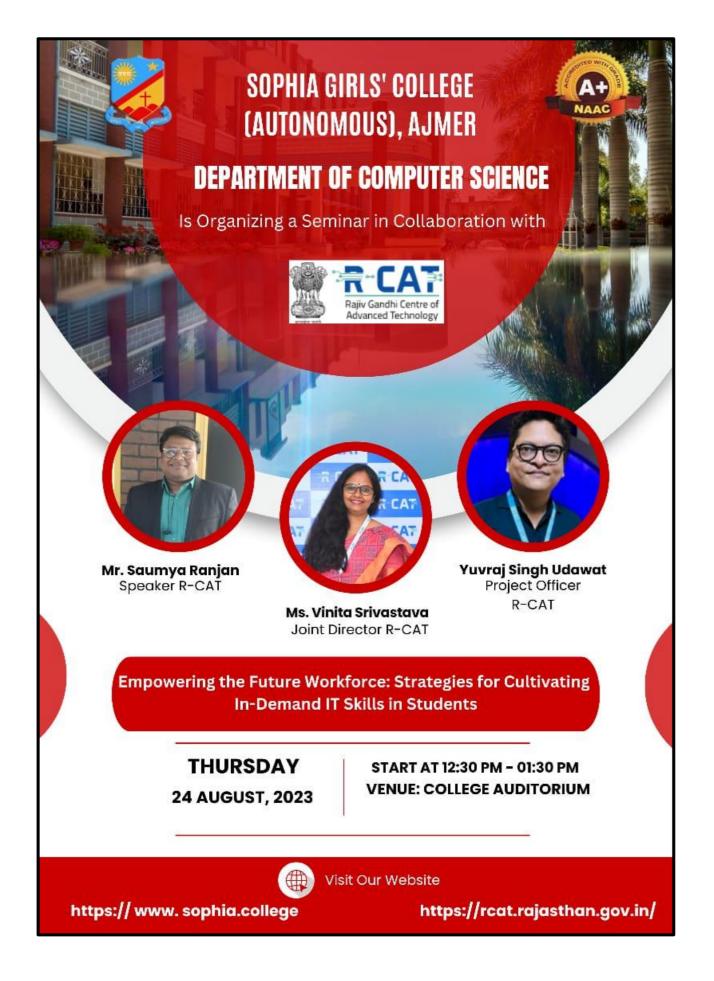

## National Workshop on Research Methodology and Data Analysis

Name of the Cell - Research and Development Cell and IQAC

Name of the Activity- National Workshop on Research Methodology and Data Analysis

Date of activity – 6th March, 2024

**Number of Participants** – 96

Venue– Conference Room

#### **Objective of the Activity –**

IQAC in collaboration with Research and Development Cell organised a National Workshop on Research Methodology and Data Analysis on  $6^{\pm}$  March, 2024. The workshop aims to provide an insight about the points to be remembered in planning of the detailed methodology and to be carried out during their research work which helps them to conduct their research systematically and effectively in a smooth and manageable way.

96 participants from various parts of the country participated in the workshop and gained an understanding about the research methodology and applications of R Language and SPSS in Data Analysis.