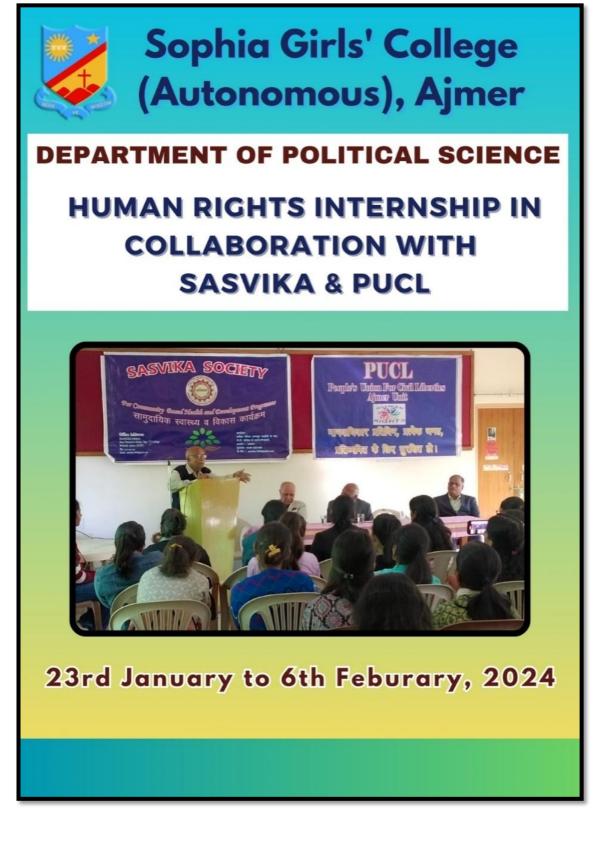

## Criterion 3: Research, Innovations and Extension

3.7.2.Number of functional MoUs with institutions of national and/or international importance, other universities, industries, corporate houses, etc. during the year (only functional MoUs with ongoing activities to be considered):

### International Staff and Student Exchange Program SYNERGY 2024

#### Name of the Cell - IQAC

Name of the Activity- International Staff and Student Exchange Program SYNERGY 2024 Date of activity – 4<sup>th</sup> - 6<sup>th</sup> March, 2024

**Number of Participants** – 49

#### **Description-**

IQAC organised an International Staff and Student Exchange Program SYNERGY 2024 from 4<sup>th</sup> to 6<sup>th</sup> March, 2024 where the students and the staff from 10 different colleges participated and interacted with the students and staff of college. The exchange program aims to encourage students to embrace open-mindedness and increase the participants understanding of other cultures and broadening their social horizons. 49 participants from various parts of India and Abroad including BITS, Dubai, St. Xavier's College, Kathmandu, Nepal, Trinity College, Jalandhar and St. Anthony's College, Shillong participated in the program.