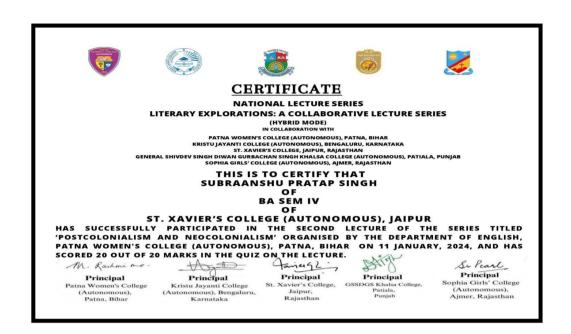

#### St Xavier's College Jaipur Literary Explorations: A Collaborative Lecture Series

Session-1-Postcolonialism and Neocolonialism

Resource Person: Dr Sahar Rahman, Head & Associate Professor, Department of English, Patna Women's College (Autonomous), Patna,

Bihar

Date:11 January 2024

| 5. | Ajit Fenin              | BA Eng<br>Hons II | Agit     |
|----|-------------------------|-------------------|----------|
| 6. | Manasvi Shrimali        | BA Eng<br>Hons II | Mpresser |
| 7. | Kratika Rathore         | BA Eng<br>Hons II | Bratika. |
| 8. | Prateeksha Gaur         | BA Eng<br>Hons II | Stawe    |
| 9. | Subraanshu Pratap Singh | BA Eng<br>Hons I  | Subman   |