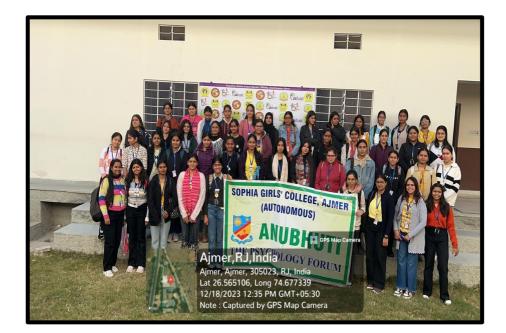

Participants</u> – 48 Description:-

The Department of Psychology of Sophia Girls' College (Autonomous), Ajmer organized a **Social Outreach Program 'Joy of Giving'** on 18<sup>th</sup> December 2023, where students along with a teacher of the department visited a special school "**Minu Mano Vikas Inclusive School, Chachiyawas, Ajmer**". The students interacted with the students of the school, they played various games and performed action songs in order to share their joy with the students of the school.

#### Learning Outcomes

On the completion of the above activity the students will be able to –

- Understand the importance of Inclusive Education in the present times.
- Develop an empathetic understanding and share their joy with the special children of the school.



#### **Photos**







## **DEPARTMENT OF PSYCHOLOGY** SOPHIA GIRLS' COLLEGE (AUTONOMOUS), AJMER

#### Notice

Date: 16-12-2023

This is to inform the students that the Department of Psychology is organising a social outreach program to Minu Mano Vikas Inclusive School, Chachiyawas, Ajmer on 18<sup>th</sup> December 2023 at 10:00 a.m.

The aim of this session is to provide students an opportunity to share their joy, learn and interact with the students of the school. It is mandatory for all the  $3^{rd}$ year students to attend.

Date -18<sup>th</sup> December 2023 Timings - 10:00 a.m. Venue – Minu Mano Vikas Inclusive School, Chachiyawas, Ajmer

Dh. Asha Sharma)

Head

C

Department of Psychology Sophia Girls' College (Autonomous), Ajmer





#### SOPHIA GIRLS' COLLEGE (AUTONOMOUS), AJMER

#### Attendance