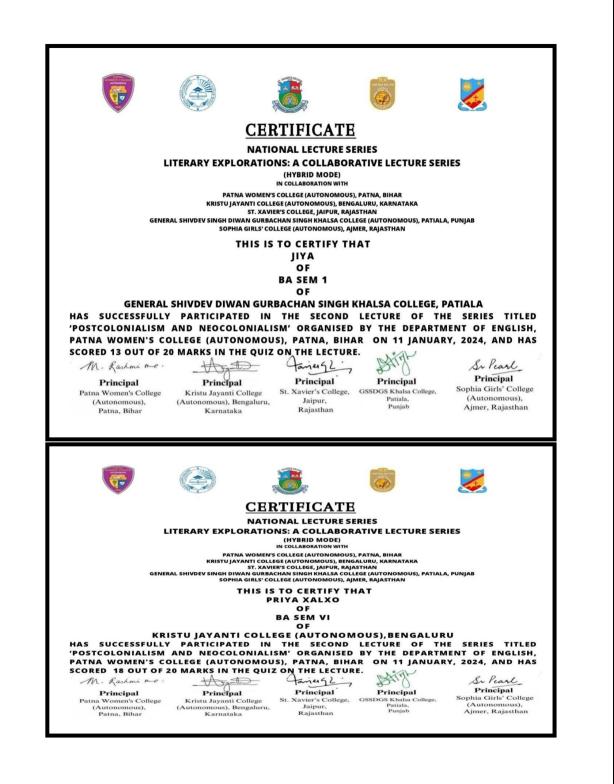

# **DEPARTMENT OF ENGLISH**

**Date** – 11<sup>th</sup> January 2024

Venue – Carmel Hall (Hybrid Mode)

Topic – Postcolonialism and Neocolonialism

**Total number of participants** – 157

Resource Person – Dr. Sahar Rahman

**Description** – As part of collaborative activities with MoU colleges, Department of English, Patna Women's College (Autonomous) organized 2<sup>nd</sup> lecture of the lecture series "Literary Explorations: A Collaborative Lecture Series", involving five colleges across India on the topic "Postcolonialism and Neocolonialism" on Zoom platform on 11<sup>th</sup> January, 2024 from 12 noon to 1 pm.

The talk was delivered by Dr Sahar Rahman, Head and Associate Professor, Department of English, Patna Women's College (Autonomous), Patna. The students of MA Sem 2 and Sem 4 of Patna Women's College attended the lecture in hybrid mode. The lecture was followed by an interactive session and quiz. Students who scored more than 60% in the quiz were awarded with certificates.