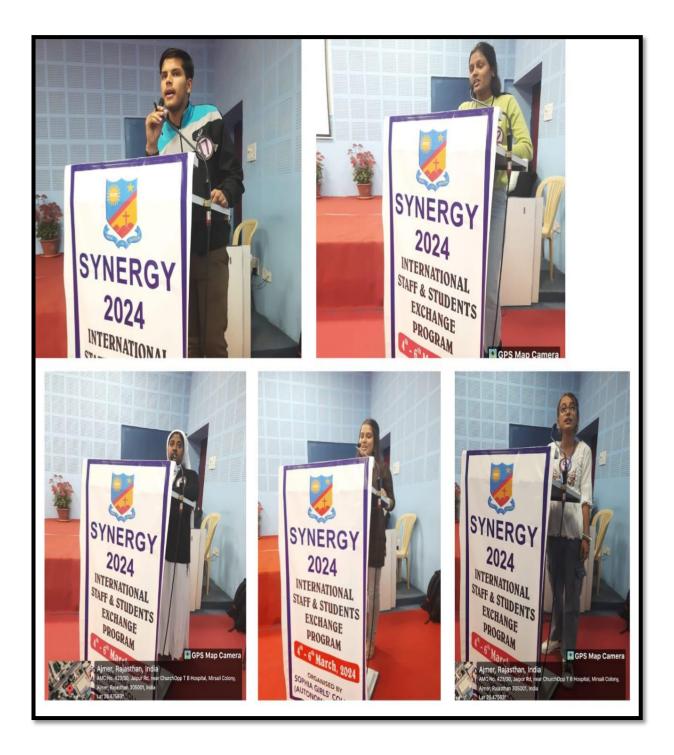

#### SYNERGY 2024

5<sup>th</sup>March, 2024

Time: 12:40 p.m. (1 Hr 30 mins)

#### INSTRUCTIONS FOR THE EVENTS EXTEMPORE COMPETITION

Category: Individual participation

Theme: Will be disclosed on the spot

Instruction:

The students shall be given three (3) minutes to prepare and three (3)

minutes to deliver. 2-3 students from an Institution

Judgement Criteria: Novelty, Content & Expression

#### LIST OF PARTICIPANTS

| S.No. | Name of the Student         | Name of the College                                                  | Sign           | Cod  |
|-------|-----------------------------|----------------------------------------------------------------------|----------------|------|
| 1.    | Vipul Dubey                 | Guru Nanak College of Art, Science and Commerce, Mumbai, Maharashtra | Viputer        | 11   |
| 2.    | Sodeshna Singh              | Guru Nanak College of Art, Science and Commerce, Mumbai, Maharashtra | distan.        | 10   |
| 3.    | Baishali Padhi              | Guru Nanak College of Art, Science and Commerce, Mumbai, Maharashtra | Bladhi         | 12   |
| 4.    | Mohit Faujdar               | Parishkar College of Global Excellence -<br>Jaipur, Rajasthan        | mohe & freijde | 117  |
| 5.    | Laxman Charan               | Parishkar College of Global Excellence -<br>Jaipur, Rajasthan        | ्राधमण्        | 16   |
| 6.    | Vishnu Gwariya II           | Parishkar College of Global Excellence -<br>Jaipur, Rajasthan        | Pichau         | 15   |
| 7.    | Deepika Minj                | Trinity College, Jalandhar                                           | Section .      | 8    |
| 8.    | Tanvi Kaushal & Gudio       | Trinity College, Jalandhar                                           | Glydia         | 18.  |
| 9.    | Diksha                      | Trinity College, Jalandhar                                           | Arkha          | - 9  |
| 10.   | Tosanremdor Allya P. Marwai | St. Anthony's College, Shillong                                      | Rech           | 6    |
| 11.   | Ansuya Sangma Bosco . M     | St. Anthony's College, Shillong                                      | alym)e-        | 5    |
| 12.   | Tanishq Singh Zala          | St. Xavier's College, Ahmedabad                                      | Falg           | 13   |
| 13.   | Hemishka Gohil TI           | St. Xavier's College, Ahmedabad                                      | here           | 14-  |
| 14.   |                             | Jesus and Mary College, New Delhi                                    | AB -           | - AT |
| 15.   | Dhwanee Goyal               | Jesus and Mary College, New Delhi                                    | gy -           | 4    |
| 16.   | Shivangi Singh Detha I      | Sophia Girls' College (Autonomous), Ajmer                            | Storangi.      | 3    |
| 17.   | Lavina Thahilyani           | Sophia Girls' College (Autonomous), Ajmer                            | AHT.           | 1    |
| 18.   | Ekta Udhani                 | Sophia Girls' College (Autonomous), Ajmer                            | eets           | 42   |