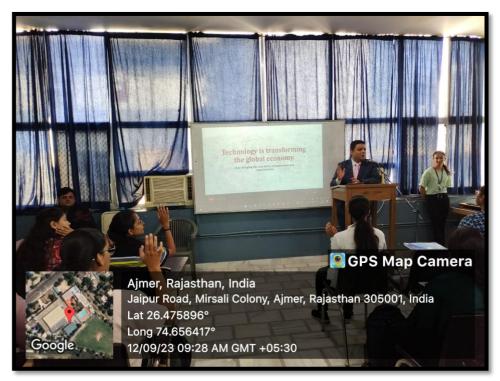

#### Name of the Cell - IQAC

Name of the Activity- International Staff and Student Exchange Program SYNERGY 2024 Date of activity – 4<sup>th</sup> - 6<sup>th</sup> March, 2024

**Number of Participants** – 49

#### **Description-**

IQAC organised an International Staff and Student Exchange Program SYNERGY 2024 from 4<sup>th</sup> to 6<sup>th</sup> March, 2024 where the students and the staff from 10 different colleges participated and interacted with the students and staff of college. The exchange program aims to encourage students to embrace open-mindedness and increase the participants understanding of other cultures and broadening their social horizons. 49 participants from various parts of India and Abroad including BITS, Dubai, St. Xavier's College, Kathmandu, Nepal, Trinity College, Jalandhar and St. Anthony's College, Shillong participated in the program.