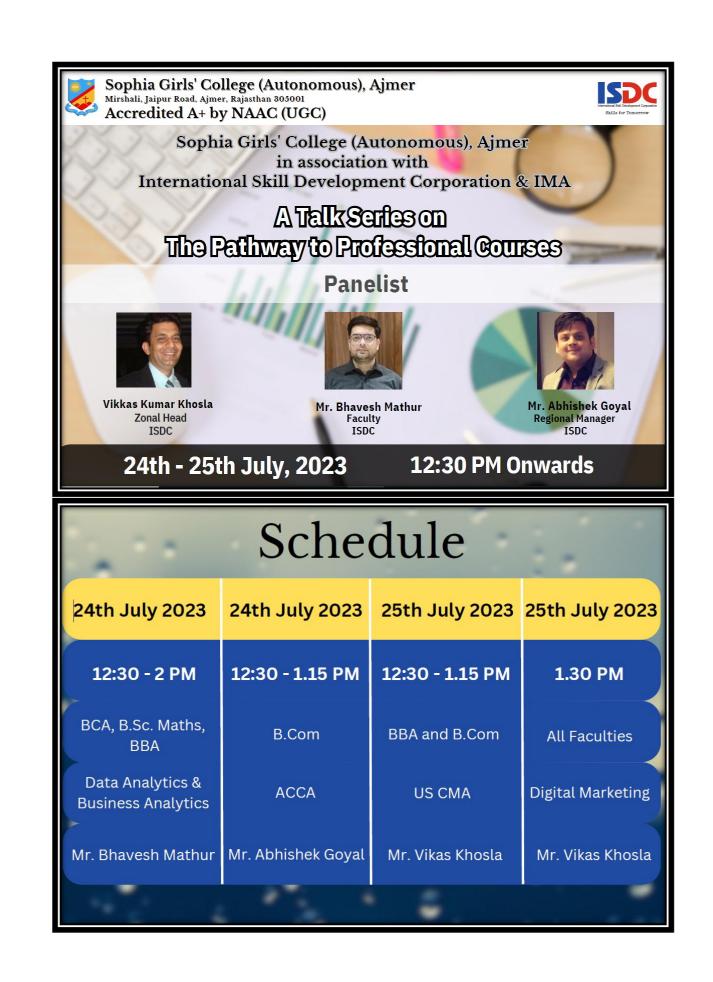

### International Staff and Student Exchange Program SYNERGY 2024

#### Name of the Cell - IQAC

Name of the Activity- International Staff and Student Exchange Program SYNERGY 2024 Date of activity – 4<sup>th</sup> - 6<sup>th</sup> March, 2024

**Number of Participants** – 49

#### **Description-**

IQAC organised an International Staff and Student Exchange Program SYNERGY 2024 from 4<sup>th</sup> to 6<sup>th</sup> March, 2024 where the students and the staff from 10 different colleges participated and interacted with the students and staff of college. The exchange program aims to encourage students to embrace open-mindedness and increase the participants understanding of other cultures and broadening their social horizons. 49 participants from various parts of India and Abroad including BITS, Dubai, St. Xavier's College, Kathmandu, Nepal, Trinity College, Jalandhar and St. Anthony's College, Shillong participated in the program.

#### Learning Outcome -

The aim of the activity was to give the participants an understanding about the various cultures and customs.