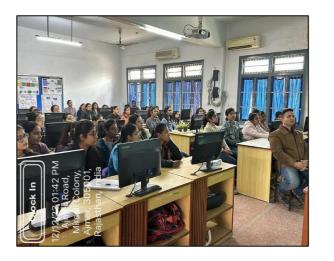

#### Name of the Cell - IQAC

Name of the Activity- International Staff and Student Exchange Program SYNERGY 2024 Date of activity – 4<sup>th</sup> - 6<sup>th</sup> March, 2024

**Number of Participants** – 49

#### **Description-**

IQAC organised an International Staff and Student Exchange Program SYNERGY 2024 from 4<sup>th</sup> to 6<sup>th</sup> March, 2024 where the students and the staff from 10 different colleges participated and interacted with the students and staff of college. The exchange program aims to encourage students to embrace open-mindedness and increase the participants understanding of other cultures and broadening their social horizons. 49 participants from various parts of India and Abroad including BITS, Dubai, St. Xavier's College, Kathmandu, Nepal, Trinity College, Jalandhar and St. Anthony's College, Shillong participated in the program.