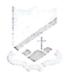

## National Workshop on Research Methodology and Data Analysis

Name of the Cell - Research and Development Cell and IQAC

Name of the Activity- National Workshop on Research Methodology and Data Analysis

#### **Objective of the Activity –**

IQAC in collaboration with Research and Development Cell organised a National Workshop on Research Methodology and Data Analysis on  $6^{\pm}$  March, 2024. The workshop aims to provide an insight about the points to be remembered in planning of the detailed methodology and to be carried out during their research work which helps them to conduct their research systematically and effectively in a smooth and manageable way.

96 participants from various parts of the country participated in the workshop and gained an understanding about the research methodology and applications of R Language and SPSS in Data Analysis.