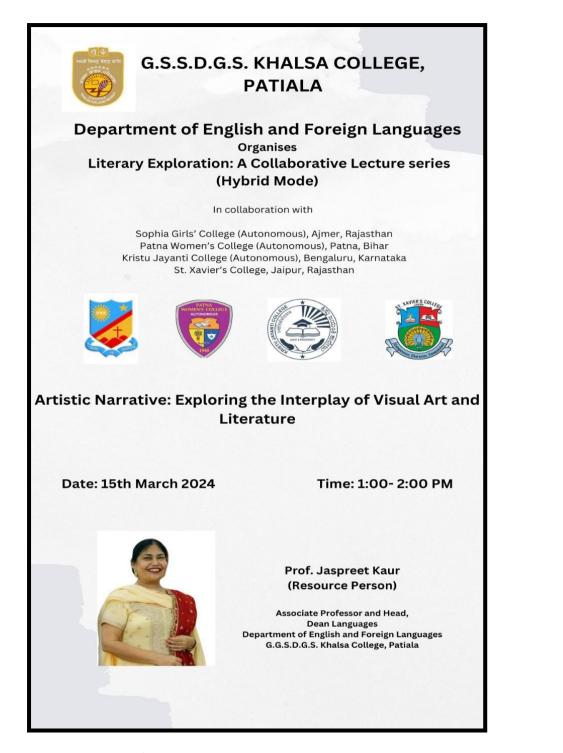

Department of Economics Sophia Girls' College (Autonomous), Ajmer

Date- 19th October 2023 to 15th March 2024

Venue-Hybrid Mode

**Name of the Activity**- National Lecture Series: "Literary Explorations: A Collaborative Lecture Series"

#### **Resource Person** –

1. **Ms. Ayushi Yadav**, Assistant Professor, Department of English, Sophia Girls' College, (Autonomous), Ajmer

2. **Dr. Sahar Rahman**, Head and Associate Professor, Department of English, Patna Women's College (Autonomous), Patna

3. **Dr. Neha Kumari**, Assistant Professor Department of English Kristu Jayanti College Autonomous, Bengaluru, Karnataka

4. Dr. Rama Hirawat, HOD, Department of English, St. Xavier's College, Jaipur

5. **Prof. Jaspreet Kaur**, Associate Professor, Head and Dean Languages, P.G. Department of English and Foreign Languages, Khalsa College Patiala

**Objective of the Activity:** The activity was conducted in Collaboration with 4 active MOU colleges and the aim was to help students interact with different faculties and learn about the latest trends in English literature.

#### **ACTIVITY DETAILS:**

- **Date** 19<sup>th</sup> October, 2023
- Level- National
- Venue- Gmeet (Online)
- **Title of the event** "Carnivalesque Beginnings: Navigating the World of Upside-Down Festivals"
- Total Number of the Participants 145
- **Resource Person-** Ms. Ayushi Yadav, Assistant Professor, Department of English, Sophia Girls' College, Ajmer
- **Description-** The session was a part of the second edition of National Lecture Series "Literary Explorations: A Collaborative Lecture Series". The Lecture Series is in collaboration with the Department of English of Patna Women's College (Autonomous) Patna, Kristu Jayanti College (Autonomous) Bengaluru, St. Xavier's College Jaipur, and Government Shivdev Singh Diwan Gurbachan Singh Khalsa College (Autonomous) Patiala.