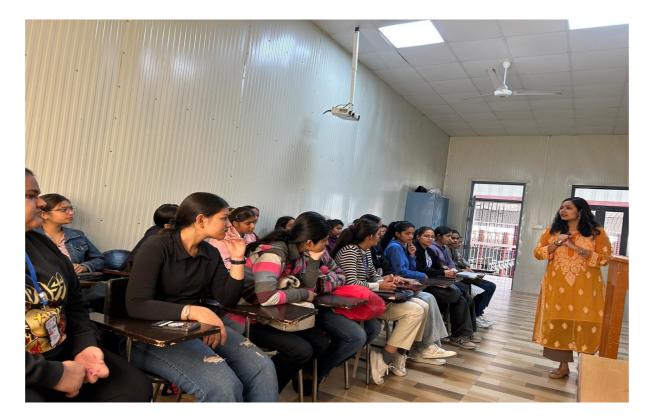

### International Staff and Student Exchange Program SYNERGY 2024

#### Name of the Cell - IQAC

Name of the Activity- International Staff and Student Exchange Program SYNERGY 2024 Date of activity – 4<sup>th</sup> - 6<sup>th</sup> March, 2024

**Number of Participants** – 49

#### **Description-**

IQAC organised an International Staff and Student Exchange Program SYNERGY 2024 from 4<sup>th</sup> to 6<sup>th</sup> March, 2024 where the students and the staff from 10 different colleges participated and interacted with the students and staff of college. The exchange program aims to encourage students to embrace open-mindedness and increase the participants understanding of other cultures and broadening their social horizons. 49 participants from various parts of India and Abroad including BITS, Dubai, St. Xavier's College, Kathmandu, Nepal, Trinity College, Jalandhar and St. Anthony's College, Shillong participated in the program.