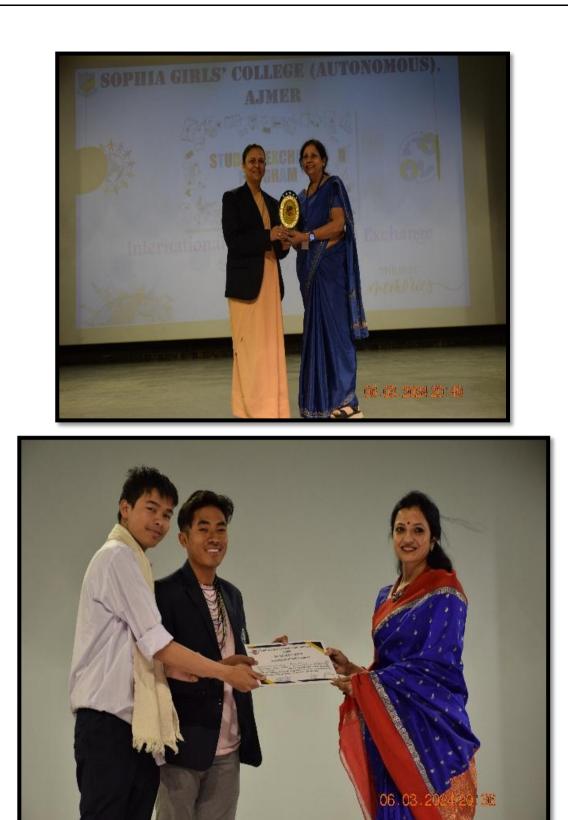

### International Staff and Student Exchange Program SYNERGY 2024

#### Name of the Cell - IQAC

Name of the Activity- International Staff and Student Exchange Program SYNERGY 2024 Date of activity – 4<sup>th</sup> - 6<sup>th</sup> March, 2024

**Number of Participants** – 49

#### **Description-**

IQAC organised an International Staff and Student Exchange Program SYNERGY 2024 from 4<sup>th</sup> to 6<sup>th</sup> March, 2024 where the students and the staff from 10 different colleges participated and interacted with the students and staff of college. The exchange program aims to encourage students to embrace open-mindedness and increase the participants understanding of other cultures and broadening their social horizons. 49 participants from various parts of India and Abroad including BITS, Dubai, St. Xavier's College, Kathmandu, Nepal, Trinity College, Jalandhar and St. Anthony's College, Shillong participated in the program.