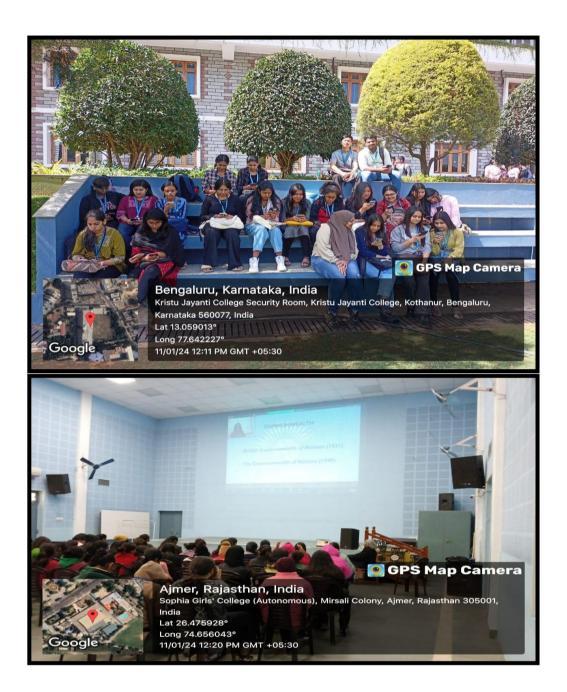

Department of Economics Sophia Girls' College (Autonomous), Ajmer

Date- 19th October 2023 to 15th March 2024

Venue-Hybrid Mode

**Name of the Activity**- National Lecture Series: "Literary Explorations: A Collaborative Lecture Series"

#### **ACTIVITY DETAILS:**

- **Date** 19<sup>th</sup> October, 2023
- Level- National
- Venue- Gmeet (Online)
- **Title of the event** "Carnivalesque Beginnings: Navigating the World of Upside-Down Festivals"
- Total Number of the Participants 145
- **Resource Person-** Ms. Ayushi Yadav, Assistant Professor, Department of English, Sophia Girls' College, Ajmer
- **Description-** The session was a part of the second edition of National Lecture Series "Literary Explorations: A Collaborative Lecture Series". The Lecture Series is in collaboration with the Department of English of Patna Women's College (Autonomous) Patna, Kristu Jayanti College (Autonomous) Bengaluru, St. Xavier's College Jaipur, and Government Shivdev Singh Diwan Gurbachan Singh Khalsa College (Autonomous) Patiala.