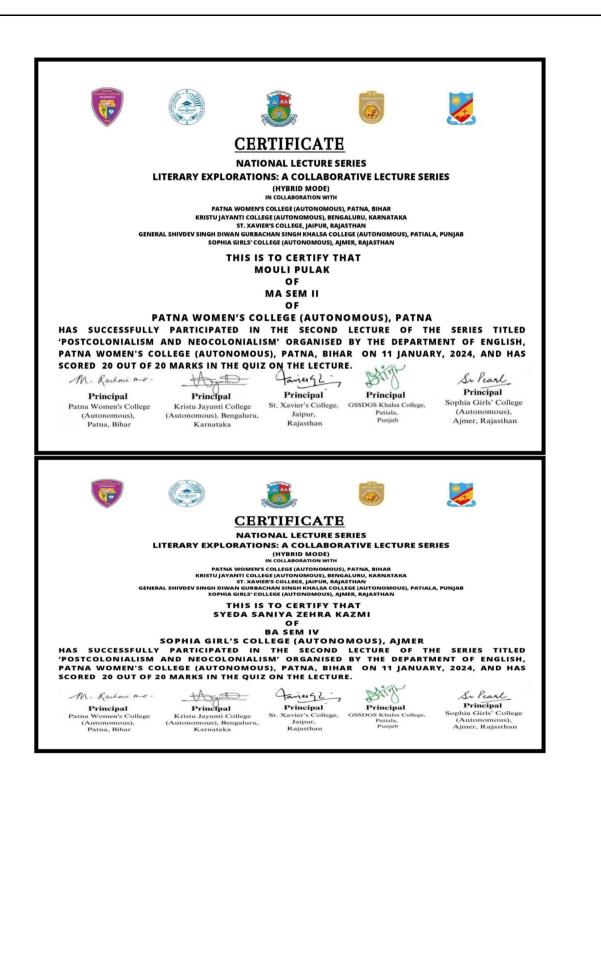

# **DEPARTMENT OF ENGLISH**

**Date** – 11<sup>th</sup> January 2024

Venue – Carmel Hall (Hybrid Mode)

Topic – Postcolonialism and Neocolonialism

**Total number of participants** – 157

Resource Person – Dr. Sahar Rahman

**Description** – As part of collaborative activities with MoU colleges, Department of English, Patna Women's College (Autonomous) organized 2<sup>nd</sup> lecture of the lecture series "Literary Explorations: A Collaborative Lecture Series", involving five colleges across India on the topic "Postcolonialism and Neocolonialism" on Zoom platform on 11<sup>th</sup> January, 2024 from 12 noon to 1 pm.

The talk was delivered by Dr Sahar Rahman, Head and Associate Professor, Department of English, Patna Women's College (Autonomous), Patna. The students of MA Sem 2 and Sem 4 of Patna Women's College attended the lecture in hybrid mode. The lecture was followed by an interactive session and quiz. Students who scored more than 60% in the quiz were awarded with certificates.

**Learning Outcome** – Through this lecture students were able to understand the concepts of Imperialism, Colonialism, Postcolonialism,Neocolonialism, Orientalism, Hybridity, Ambiguity, Subalternity.