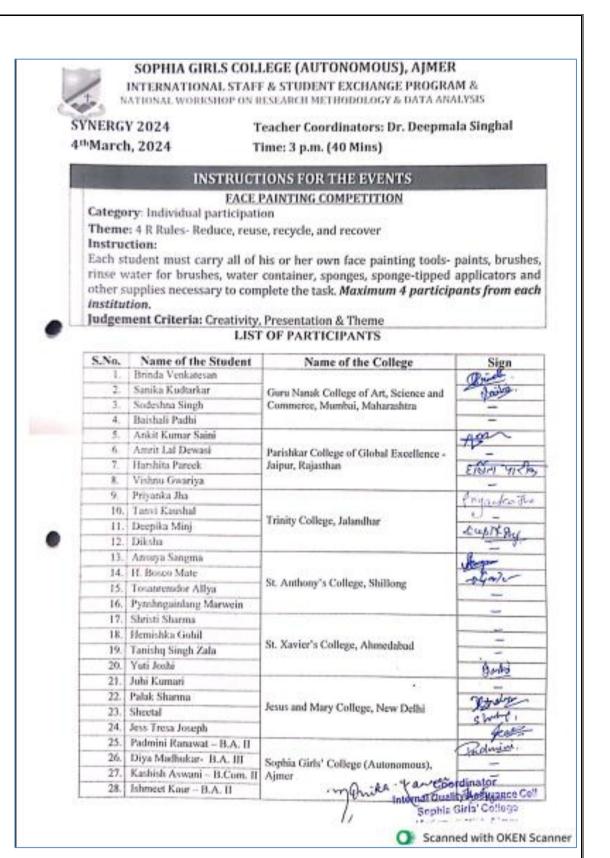

### SOPHIA GIRLS COLLEGE (AUTONOMOUS), AJMER INTERNATIONAL STAFF & STUDENT EXCHANGE PROGRAM &

NATIONAL WORKSHOP ON RESEARCH METHODOLOGY & DATA ANALYSIS

## SYNERGY 2024

#### 4<sup>th</sup>March, 2024

#### INSTRUCTIONS FOR THE EVENTS

#### MOVIE REVIEW-THE DIRECTOR'S CUT

Category: Individual participation

Theme: Inspirational Documentary Movie

Instruction:

Following the film, participants will be given fifteen minutes to write, in English, a review of the film in no more than 100 words. Reviews do not need to adhere to any structure. A few guidelines will be given before the film begins.

Judgement Criteria: Uniqueness, Creativity & Expression

#### LIST OF PARTICIPANTS

| S.No. | Name of the<br>Student | Name of the College              | Sign     |
|-------|------------------------|----------------------------------|----------|
| 1.    | Annie Raphael          | Sophia ljures' College           | tune.    |
| 2.    | MALEEHA WASAY          | SOPHIA GIRLS' COLLEGE            | Shivani  |
| 3.    | Shivani Rathou         | Sopher girls college             | Dumi     |
| 4.    | Clara D. Sunni         | Sephia of the college            | aller .  |
| 5.    | Antita tunjumon        | Sophia Cirls' Cillege            | puere .  |
| 6.    | Shristi Sharma         | St! Xanlen's O College           | hul      |
| 7.    | Hemiksha Gjohil.       | St Xavier's Callege              |          |
| 8.    | Yuti Joshi             | St. Xovien's college, Ahmedebook |          |
| 9.    | Tanishq sinh Zalq      | St- Xavier's college, threedobod | WIDH     |
| 10    | NIDHI CHAURASIA        | Jesus and Mary College, Delhi    |          |
| - 11  | Pragya Gupta           | Jesus and Mary College, Dd       | hi ton   |
| 12    | . gens Irya Joseph     |                                  | Ducha    |
| 13    |                        | ,,                               | Avera a  |
| 14    | ruun                   | 11                               | Shallon  |
| 15    |                        | Trinity College, Jalandhar       | Degrong- |
| 16    |                        | To Infity couldge Ja landha      |          |
| 17    |                        | Tranity College Dalamathe        |          |
| 18    |                        | Crury Manak College              | What     |
| 19    | LOU                    | guru Nanak College               | Juilly   |
| 20    | manifes puesta da      |                                  | Dance    |
| 21    | Principal estimates    |                                  | DR dl :  |
|       | 2 Jaishali Padhi       | Guru Nanak college               | Blachi   |
| 23    | 3. Teesha Aalwani      | Sophing Gjull' College           | Tessar.  |

| 24. Ansuya A. Sangma                     | St. Anthony's Collose                                                    | 1 Shigus      |
|------------------------------------------|--------------------------------------------------------------------------|---------------|
| 25. Canara Marbaniarg<br>26. Coson Bulkp | St. Anthony's College                                                    | B.Mastaniano. |
| 26. Tasan Hulkin                         | I I dia lla chi I ( Alloro ()                                            | E             |
| 27. Jit justi Dhanadua                   | St. Anthony's College                                                    | Titiet        |
| 28. Pynshingain lang Marwin              | St. Anthony's College                                                    | Quein         |
| 29. H. Bosco. Mate                       | St. Anthony's College<br>St. Anthony's College<br>St. Anthony's College. | NGm7e-        |
| Jo. Dikelha                              | Taimity College                                                          | Da            |
| 31. Priyanka Tha                         | Trenify college                                                          | Theyater      |
| 32. Tanvi Koushal                        | Trinity College                                                          | Fanni         |
| 33. Dhwanee Goyal                        | Jesus a placy college                                                    | Py .          |
| 34. Juli kunary<br>35. Merlin George     | Jesus & mary College<br>Jesus & mary college                             | Juli          |
| 35. Merlin George                        | Jesus & mary college                                                     | Werlin.       |
| 36. Sheetal                              | Jesus & Mary college                                                     | Sheetal       |
| 37. Anjana Rose                          | JMC, DU                                                                  | Anintes       |
| 38. Amoit 1al Devosi                     | PCGE Japur                                                               | Antel         |
| 39. Harshita Parely                      | PCGE Jaipuz                                                              | CIUNCI        |
| 40. the tonlight                         | PLUTE Joypun                                                             | - HE          |
| 41. laxman dan                           | Pene Jaipus                                                              | (UH SHO       |
| 42. Mohit Faujdar                        | PLGE Jacpm                                                               | nohit         |
| 43. Vishny Quariza                       | PlerE Jaipor                                                             | () it as      |
| 44 Ankit Mishra                          | Gruny Nangk Collage, Maharastra                                          | All           |
| 45.                                      |                                                                          |               |
| 46.                                      |                                                                          |               |