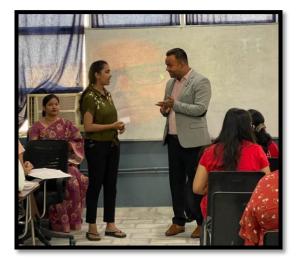

### International Staff and Student Exchange Program SYNERGY 2024

#### Name of the Cell - IQAC

Name of the Activity- International Staff and Student Exchange Program SYNERGY 2024 Date of activity – 4<sup>th</sup> - 6<sup>th</sup> March, 2024

**Number of Participants** – 49

#### **Description-**

IQAC organised an International Staff and Student Exchange Program SYNERGY 2024 from 4<sup>th</sup> to 6<sup>th</sup> March, 2024 where the students and the staff from 10 different colleges participated and interacted with the students and staff of college. The exchange program aims to encourage students to embrace open-mindedness and increase the participants understanding of other cultures and broadening their social horizons. 49 participants from various parts of India and Abroad including BITS, Dubai, St. Xavier's College, Kathmandu, Nepal, Trinity College, Jalandhar and St. Anthony's College, Shillong participated in the program.