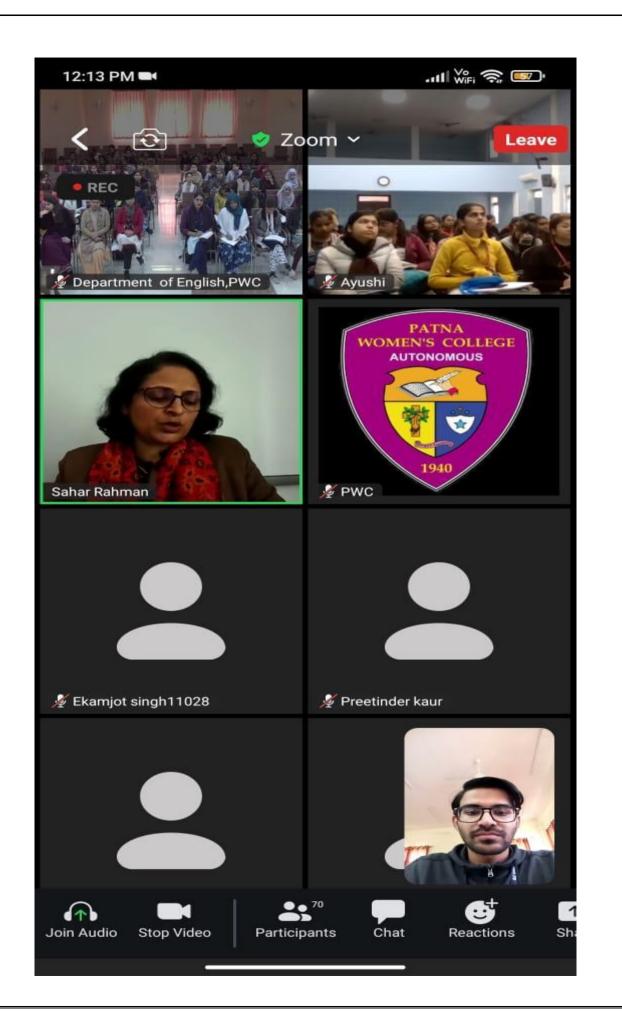

# **DEPARTMENT OF ENGLISH**

**Date** – 11<sup>th</sup> January 2024

Venue – Carmel Hall (Hybrid Mode)

Topic – Postcolonialism and Neocolonialism

**Total number of participants** – 157

Resource Person – Dr. Sahar Rahman

**Description** – As part of collaborative activities with MoU colleges, Department of English, Patna Women's College (Autonomous) organized 2<sup>nd</sup> lecture of the lecture series "Literary Explorations: A Collaborative Lecture Series", involving five colleges across India on the topic "Postcolonialism and Neocolonialism" on Zoom platform on 11<sup>th</sup> January, 2024 from 12 noon to 1 pm.

The talk was delivered by Dr Sahar Rahman, Head and Associate Professor, Department of English, Patna Women's College (Autonomous), Patna. The students of MA Sem 2 and Sem 4 of Patna Women's College attended the lecture in hybrid mode. The lecture was followed by an interactive session and quiz. Students who scored more than 60% in the quiz were awarded with certificates.