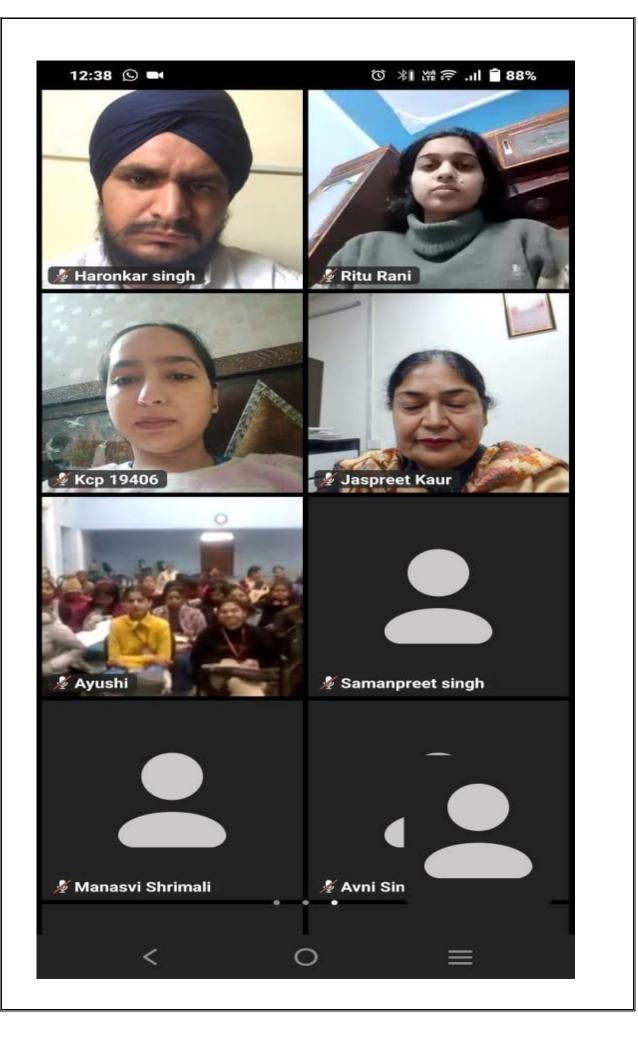

# **DEPARTMENT OF ENGLISH**

**Date** – 11<sup>th</sup> January 2024

Venue – Carmel Hall (Hybrid Mode)

Topic – Postcolonialism and Neocolonialism

**Total number of participants** – 157

Resource Person – Dr. Sahar Rahman

**Description** – As part of collaborative activities with MoU colleges, Department of English, Patna Women's College (Autonomous) organized 2<sup>nd</sup> lecture of the lecture series "Literary Explorations: A Collaborative Lecture Series", involving five colleges across India on the topic "Postcolonialism and Neocolonialism" on Zoom platform on 11<sup>th</sup> January, 2024 from 12 noon to 1 pm.

The talk was delivered by Dr Sahar Rahman, Head and Associate Professor, Department of English, Patna Women's College (Autonomous), Patna. The students of MA Sem 2 and Sem 4 of Patna Women's College attended the lecture in hybrid mode. The lecture was followed by an interactive session and quiz. Students who scored more than 60% in the quiz were awarded with certificates.