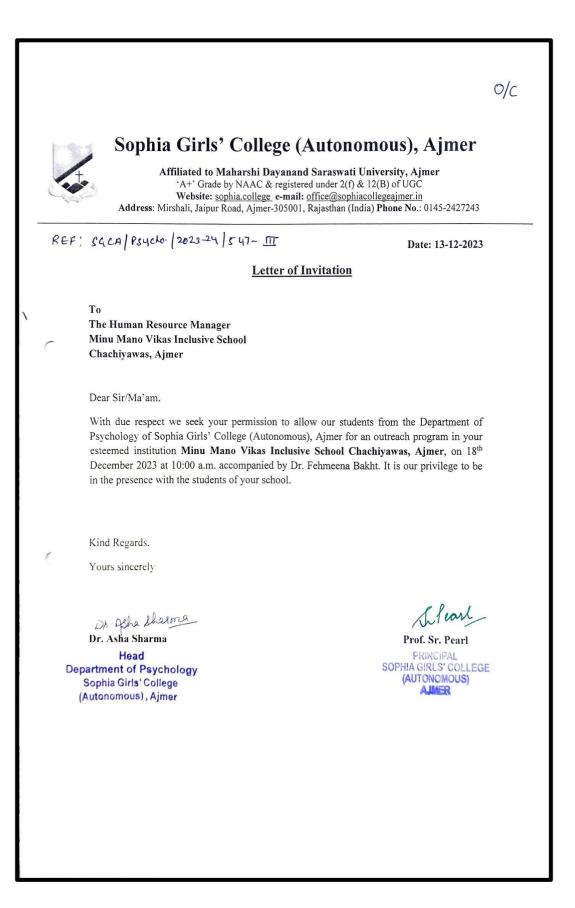

r joy with the special children of the school.



#### **Photos**







## **DEPARTMENT OF PSYCHOLOGY** SOPHIA GIRLS' COLLEGE (AUTONOMOUS), AJMER

#### Notice

Date: 16-12-2023

This is to inform the students that the Department of Psychology is organising a social outreach program to Minu Mano Vikas Inclusive School, Chachiyawas, Ajmer on 18<sup>th</sup> December 2023 at 10:00 a.m.

The aim of this session is to provide students an opportunity to share their joy, learn and interact with the students of the school. It is mandatory for all the  $3^{rd}$ year students to attend.

Date -18<sup>th</sup> December 2023 Timings - 10:00 a.m. Venue – Minu Mano Vikas Inclusive School, Chachiyawas, Ajmer

Dh. Asha Sharma)

Head

C

Department of Psychology Sophia Girls' College (Autonomous), Ajmer





#### SOPHIA GIRLS' COLLEGE (AUTONOMOUS), AJMER

#### Attendance List

Day/Event - Minu Mano Vikas Inclusive School, Chachiyawas, Ajmer (Social Dutreach Program)

Date - 18th December, 2023

| S.No. | Roll<br>No./Student<br>ID<br>No. | Name of the Student | Class       | Student's<br>Signature |
|-------|----------------------------------|---------------------|-------------|------------------------|
| 1     | 2101145                          | PRIYANKA KANWAR     | B.AIII      | Riter                  |
| 2     | 2101448                          | BHULTI YADAN        | BA.II       | B from                 |
| 3     | 2103265                          | NAMIRA GAURE        | ECOH-I      | Naries                 |
| 4     | 2101060                          | Jessica Anie Pappan | BA -ITT