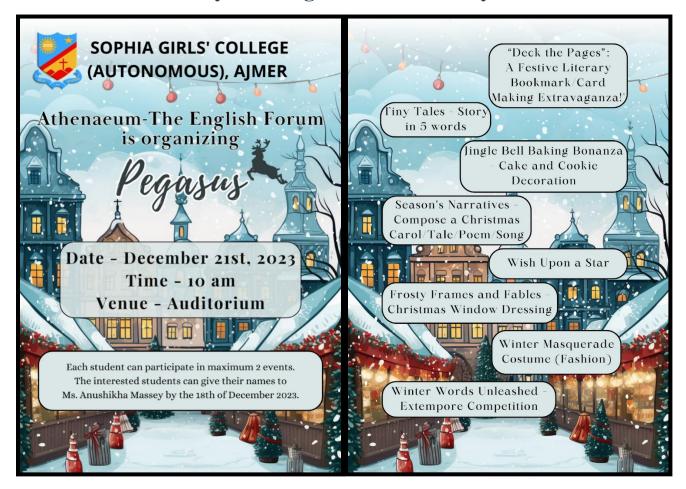

to inform that an **Poem Competition** on the topic "Bhasha Ki Mahatta" is being organized by the **Gyanodaya** Forum.

The aim of this Competition is to make our youth realize the importance of language and its future.

Interested students are requested to submit their Poem to the undersigned.

Last Date: 11th December 2023

Venue: Department of Hindi (Room No 97)

Ounite Sign! Dr. Sunita Siyal

### ATTENDANCE LIST OF STUDENTS

| SERIAL NO. | STUDENT NAME       | FACULTY     |
|------------|--------------------|-------------|
| 1.         | Anju Bheel         | B.A II      |
| 2.         | Aditi Kanwar       | B.A. I      |
| 3.         | Isha Jangir        | B.A II      |
| 4.         | Neha Singh Khirwar | B.Sc Bio II |

Dr. Sunita Siyal

**Activity: 27 - Pegasus: The Literary Fest** 



### **ACTIVITY DETAILS:**

- **Date** 21<sup>st</sup> December 2023
- **Level-** College
- Venue-Fortunatus Indoor Stadium
- **Title of the event** Pegasus: The Literary Fest
- Total Number of the Participants 141

**Description-** The Department of English organized the much-anticipated Pegasus: The Literary Fest on 21<sup>st</sup> December, 2023, at the Fortunatus Indoor Stadium. The fest aimed to cultivate the creative prowess of students through a diverse array of competitions. The festivities kicked off with "Deck the Pages," a festive literary bookmark/card making competition, followed by the intriguing "Tiny Tales," challenging storytellers to convey a narrative in just five words. "Wish upon a Star" and "Jingle Bell Baking Bonanza" explored artistic expression through wishes and