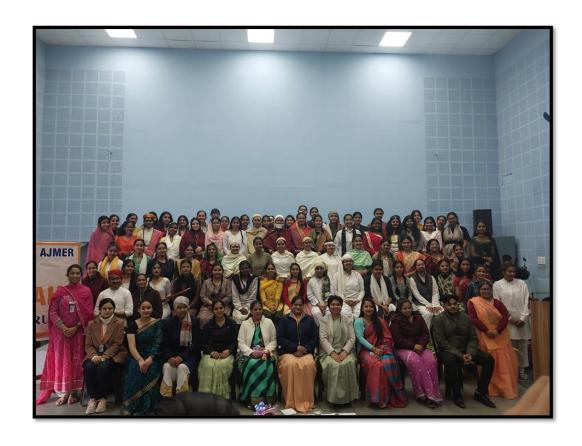

5

SOPHIA GIRLS' COLLEGE (AUTONOMOUS), AJMER REPORT ON TALENT HUNT - HUNAR 2023-24 (15th JULY, 2023)

It is truly believed that every person is born with a talent. Talent hunt competition is organized every year at Sophia Girls' College (Autonomous), Ajmer for freshers to unleash the hidden talents of students. In the session 2023-24, the Cultural Committee of the college organized the Talent Hunt Competition on the 15<sup>th</sup> July, 2023 under Literary, Theatre and Fine Art events.

A total of 153 students participated in this and showcased their talents.

Thereafter, the judgement took place and the best performances were awarded by Prof Sr.

Pearl, the Principal of the college.

J. Chardl.