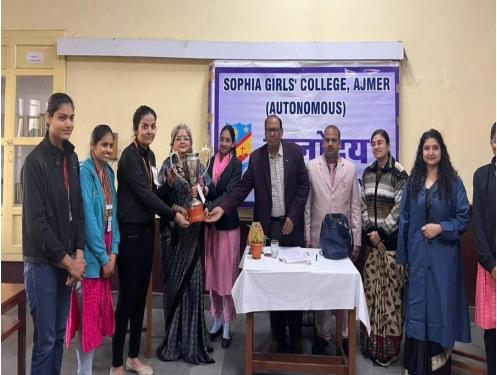

,अजमेर

### Resource Person:

1.डॉ. राजेश शर्मा - सेवानिवृत प्रोफेसर , हिन्दी विभाग , महर्षि दयानंद सरस्वती , अजमेर

- 2. सुश्री श्रुति गौतम उपायुक्त , राज्य कर विभाग , अजमेर
- 3. श्रीमती कालिंद नंदिनी शर्मा चीफ ब्लॉक एजुकेशन ऑफिसर , अजमेर
- 4. श्री शिरीष श्रीवास्तव हिन्दी विभागाध्यक्ष , ईस्ट पॉइंट सीनियर सेकेंडरी स्कूल , अजमेर
- Learning Outcome: विद्यार्थियों में वक्तृत्व शैली के गुण के विकास में अभिवृद्धि होने के साथ ही तार्किकता में विकास ।

### Report:

दिनांक 27 जनवरी 2024 को "कुत्रिम बुद्धिमत्ता मानव बुद्धि की जगह ले रही है" विषय पर वार्षिक हिंदी वाद विवाद प्रतियोगिता का आयोजन किया गया, जिसमें 18 छात्राओं ने हिस्सा लिया 1 यह प्रतियोगिता बिदयार्थियों के वक्तृत्व शैली में निखार लाने में सहायक है 1

Dr. Sunita Siyal Head Department of Hindi Sophia Girls' College (Autonomous), Ajmer





Date: 19-01-2024

To,

The Principal

Sophia Girls College (Autonomous),

Ajmer

Rajasthan

Subject: Permission to organize Debate Competition

Dear Sister,

With due respect, we seek your permission to organize 'Debate Competition on 'Krutrim buddhimatta maanav buddhi ki jagah le rahi hai' to be scheduled on the 27<sup>th</sup> of January.

We request you to kindly grant us permission for the same.

Thanking you

Yours sincerely

Dr. Sunita Siyal

Pead

partment of Hindi
Sophia Girls' College
(Autonomous), Almer

Dr. Sister Pearl

PRINCIPAL SOPHIA GIRLS' COLLEGE (AUTONOMOUS) AJMER

So Pearl

# Department of Hindi Sophia Girls' College (Autonomous), Ajmer Notice

Date: 20-01-2024

This is to inform that <u>Debate Competition</u> on the topic "कुत्रिम बुद्धिमता मानव बुद्धि की जगह ले रही <