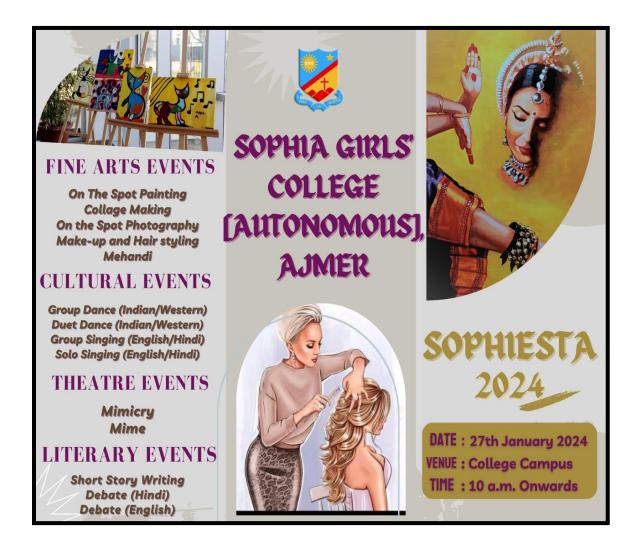

Name and Signature of the Teacher- Dr. Swithi Mehra Sir Mr. Rishi Saxena Rif Ms. Lowerna Yanwani Lawu

SGCA/ AQAR/ 2023-24/ 5.3.3

#### Sophia Girls' College (Autonomous), Ajmer **HUNAR 2023-24**

Event - COLLAGE MAKING

#### **Attendance Sheet**

| S.No. | Student Name         | Class               | Sign     |
|-------|----------------------|---------------------|----------|
| 1.    | ANUSHKA AGARWAL      | B.C. A 1st year     | Anushka  |
| 2.    | ANSHIKA JAIN         | B·C·A· Ist year     | America  |
| 3.    | HARSHITA TELA        | R.R.A. IST YEAR     | Haushita |
| 4.    | TRIPTI MAHESHWARI    | B.B.A. Ist year     | Touphy   |
| 5.    | OUR VY MAHESHWARI    |                     | Dury.    |
| 6.    | Upasana Kumawat      | BBA Ist year        | upasang. |
| 7.    | Vasundhavea Paveihar | B.S.C. Bio 1 & year |          |
| 8.    | Chani Prajapali      | B. Com              | Chavie   |
| 9.    | Mahak Chauhan        | B. Com. (Hory)      | Mahok.   |
| 10    | Arya Soni            | BCA                 | Lugar    |
| 11.   | HARSHITA CHOUDHARY   | BSC. BIDLOGY        | Harshita |
| 12.   | ALFIYA KHAN          | BA- Eng Hons        | Jun.     |
| 13    | YAMINI MISHRA        | B.C.A               | Colinian |
| 14.   | Akshila Pohandavu    | B. B. A             | apolite  |
| 15    | Nama Jikyani         | B. Com              | Daine    |
| 6.    | Mishthi Khetawat     | B.B.A               | nighthi  |
|       |                      |                     |          |
|       |                      |                     |          |
|       |                      |                     |          |
|       |                      |                     |          |
|       |                      |                     |          |
|       |                      |                     |          |
|       |                      |                     |          |
|       |                      |                     |          |
|       |                      |                     |          |
|       |                      |                     |          |

Name and Signature of the Teacher-Himanshi Parachan Jamesh Parachan Devika Chondhary Jarka Chondhary

Dean Cultural Affairs Sophia Girls' College (Autonomous), Ajmer

Sophia Girls' College (Autonomous), Ajmer HUNAR 2023-24 photo glashy

Event - ...On the ... Sheet

|       | Event                | ance Sheet        | Sign         |
|-------|----------------------|-------------------|--------------|
|       |                      | Class             | 2. 0. 000    |
| S.No. | Student Name         | R.C.A 1styca      | Vista choulo |
|       | Misha chouhan.       | BA ictycan        | Visla        |
| 2     | Disha Moyal          | BA istyear        | 0            |
|       | O. o h. Voca (zurya) |                   | ,            |
| 3     | va ba chaktawat      | 150               | 2 0          |
| 5     | CAMANTHA EVERELL     | BA Is year        | 1 0 11       |
|       | Many Choudhay        | 13 C. A 15 Year   | inh          |
| 6     | Siha Jain            | B.com 1 styea     | 1.16 R       |
|       | Juna Jam             | B. C. A 1st Year  | CHANGE A     |
| 8     | Yunika Rag Kanawat   | BSC- Bio 194      |              |
| 9     | Payal chelani        | B. Com Hons.      | Maries       |
| 10    | Narya Khanna         | BBA               | Wharas       |
| 11    | Manorama Sharme      | BA                | Janeen       |
| 12    | Zareen Chishty       | BA                | Palado       |
| 13    | Palah Chouhan        | 8 8 A             | of faction   |
|       | Tamana Joshi         | BCA               | Navikoli     |
| 15    | Nariksta Jain        | BA                | Pla -        |
| 16 1  | nigadarshinin Son'   |                   | Rosetholer   |
| 7 5   | yeda Noan Humtas     | BCA               | yallalmi     |
|       | Yashasii Singh       | BA (co honours    | 101 -        |
| 9 5   | Baloni Agarwal       | BCA               | Salone       |
| 0 5   | Edmi Kalwar          | B. Se Mathe 1th X | Cuto date as |
| IS    | hout Vasnani         | BC.A.             | there .      |
| 2     | Bipasha. Motwani T   | English Honors    | BAT BELL     |
|       | Islui Jak            | BOA               | Dollie       |
|       | alak Gandhi          | BCA               | Palak.       |
| 12    | iddhi Chellani       | BBX               | Ricklhe-     |
|       | eya Thomas           | BCA               | Diy !        |
|       | mri Jain             | B.A.              | Jarrily      |
| (1    |                      | 7 17              |              |

Name and Signature of the Teacher-Kuaw B.

Wh. Ncha Shalme

J. Chewall
Dean Cultural Affairs Sophia Girls' College (Autonomous), Ajmer

Event - M. the Spor photography
Attendance Sheet

|       | Atten             | dance Sneet        |                   |
|-------|-------------------|--------------------|-------------------|
| S.No. | Student Name      | Class              | Sign              |
| 1.    | Tanisha           | B. Com. Hons       | TANISHA           |
| 2.    |                   | BA                 | Toorans           |
| 3     | Khushi shoudhary  | BA                 | flyer.            |
| 4     | Kritika Khangarat | BA                 | Kritike           |
| 5     | Lakshita Mother   | BCA                | Callolita         |
| 6     | Mahak             | Bac. Bio           | zahak             |
| 7.    | Torna um Rangrej  | B.B. A             | Tarme m           |
| 8     | Anisha Rajput     | BBA                | Amistis .         |
| 9     | Pallavi Nagora    | BA                 | Bolon             |
| 10.   | Lakshuita Sharma, | BA                 | 988               |
| 11.   |                   | B.A                | - AR              |
| 12.   | Paridhi Jain      | B·c· A             | parathi           |
| 13    | Deugrani Rathore  | B. A Honous        | V 9               |
| 14.   | Laxmi Rathore     | BA                 | Laxing            |
| 15.   | Harshita Poonia   | B&c. Bio           | Harslita          |
| 16    | SARA FARODOI      | ▼ B.C.A            | -5-4 ·            |
| 17    | Arham Chishty     | B.A. Eng Hons      | Don               |
| 18    | Kanynet Chishty   | 6.A                | Kaayvat.          |
| 19    | Ndarain Fatisha   | B.A                | Wasseator         |
| 20    | YANA NATHAWAT     | B. Com Homs 1 year | yand P            |
| 21    | KARISHMA VABWANI  | BCA                | Yand B. Karushman |
| -+    |                   |                    |                   |
|       |                   |                    |                   |
|       |                   |                    |                   |
| +     |                   |                    |                   |
|       |                   |                    |                   |

Name and Signature of the Teacher-

Kilan B. Ds. Neha Sharma

Dean Cultural Affairs Sophia Girls' College (Autonomous), Ajmer