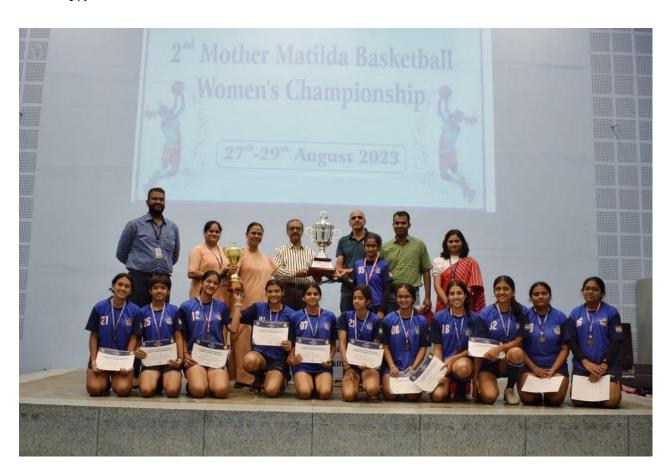

/sup> August 2023
- Total Number of Participants: 160
- Venue: Sophia Girls' College (Autonomous), Ajmer

Chief Guest: Prof. Nagendra Kumar, Former Dean Education, R.I.E., Ajmer

The following 16 Institutions participated in the tournament:

- 1. H.K.H. Public School, Ajmer
- 2. Khawaja Model School Ajmer
- 3. M.P.S.Ajmer
- 4. Mangal Newton School Beawar
- 5. Mayo Girls' College, Ajmer
- 6. Mayoor School Jodhpur
- 7. Mayoor School, Ajmer

- 8. Presidency Sr. Sec. School, Ajmer
- 9. Sanskriti –The School
- 10. Satguru International School, Ajmer
- 11. Sophia Sr. Sec. School, Bhatta Ajmer
- 12. Sophia Sec. School, Khatri Nagar
- 13. Sophia Sr. Sec. School Meerut
- 14. Sophia Sr. Sec. School, Ajmer
- 15. St. Mary Convent Sr. Sec. School, Ajmer
- 16. St. Stephen's Sr. Sec. School, Ajmer

17.



प्रतिष्ठा प

## दैनिक नवज्योति

Ajmer City - 28 Aug 2023 - Page 15



## सोफिया गर्ल्स कॉलेज में बास्केटबॉल प्रतिस्पर्धा संपन्न

कासं/अजमेर।

सोफिया कन्या महाविद्यालय में चल रही तीन दिवसीय द्वितीय मदर मटिल्डा महिला बास्केटबॉल प्रतिस्पर्धा रिववार को सम्मन्न हुई। समारोह के मुख्य अतिथि नॉर्थ वेस्टर्न रेलवे के एचआर हेड प्रदीप कुमार सिंह रहे। प्राचार्य सिस्टर पर्ल ने बताया कि प्रतिस्पर्द्धा में 170 से अधिक प्रतिभागियों ने भाग लिया। अन्य अतिथियों में रेलवे अधिकारी हेमंत सुनालिया, कॉलेज की पूर्व छात्राएं, भीलवाड़ा के उपनिरीक्षक कमलेश तरागी कनिका सिंह राजावत रहे।

कनिका सिंह ने खेल और सह पाठ्यक्रम की उपयोगिता पर चर्चा की।मंच संचालन प्रतिष्ठा पांडे और निशांत पल ने किया। अंत में दिव्या मिश्रा ने आभार व्यक्त किया।

## तीन दिवसीय मदर मटिल्डा प्रतियोगिता का हुआ समापन

( आधुनिक राजस्थान )अजमेर। सोफिया