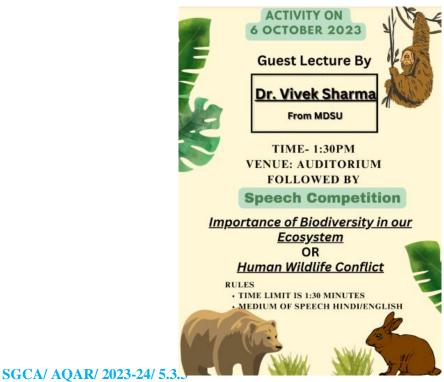

Name and Signature of the Teacher-Mas : Geetilo Yeden

Ownsha Maheshnean

Ms - Mans i Chalinvedi

Ms - Smiran Michael

Special prize

Folk

Sophia Girls' College (Autonomous), Ajmer HUNAR 2023-24

Event - ...... DANCE