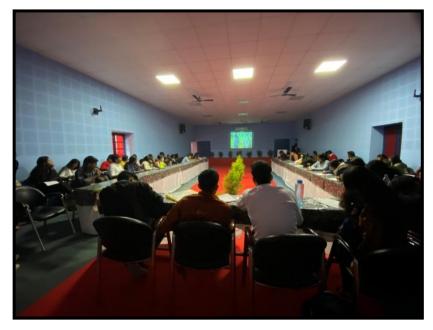

5

SOPHIA GIRLS' COLLEGE (AUTONOMOUS), AJMER REPORT ON TALENT HUNT - HUNAR 2023-24 (15th JULY, 2023)

It is truly believed that every person is born with a talent. Talent hunt competition is organized every year at Sophia Girls' College (Autonomous), Ajmer for freshers to unleash the hidden talents of students. In the session 2023-24, the Cultural Committee of the college organized the Talent Hunt Competition on the 15<sup>th</sup> July, 2023 under Literary, Theatre and Fine Art events.

A total of 153 students participated in this and showcased their talents.

Thereafter, the judgement took place and the best performances were awarded by Prof Sr.

Pearl, the Principal of the college.

J. Chardl.