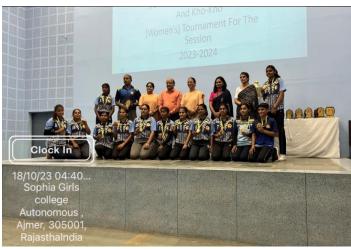

College, Tonk
- 14. Marwar College, Kuchaman
- 15. Rupi Devi Girls' College, Mandal
- 16. St. Stephen's College, Kishangarh
- 17. Govt. College, Karad
- 18. S.D. College, Beawar
- 19. Kekri College, Kekeri
- 20. Vivekanand College, Tonk
- 21. S.S. College, Nagaur

- 22. S.P.S.B. College, Shahpura
- 23. Juiper College, Kuchaman
- 24. Govt. Girls' College, Ajmer
- 25. LoardTirupati College, Kekri
- 26. S.B.R.M. Nagaur
- 27. S.M.M. College, Bhilwara
- 28. S.N.D.W.P.T.T. College, Bhilwara
- 29. S.P.C. G.C. Ajmer
- 30. S.R. K. Patni Girls' College Kishangarh
- 31. S.R.K. PatniGovt College, Kishangarh
- 32. Shri Vardhman College Beawar
- 33. Smt. Mohri Devi. KanyaMahavidhyalayJaswantgarh
- 34. Vidhya Professional and Technical College, Bhilwara
- 35. Sophia Girls' College (Autonomous), Ajmer





# बास्केटबॉलः सोफिया कॉलेज लगातार १५वीं बार बनी विजेता

अजमेर | सोफिया कॉलेज में चल रहे दो दिवसीय 36 वीं अंतर महाविद्यालय बास्केटबॉल व खो-खो महिला प्रतिस्पर्धा प्रतियोगितां का समापन बुधवार को हुआ। प्रतियोगिता में 36 महाविद्यालयों की 480 खिलाड़ी छात्राओं ने भाग लिया। प्रतियोगिता के बास्केटबॉल के फाइनल मुकाबले में सोफिया कॉलेज ने एसएमएस कॉलेज भीलवाड़ा को 41-6 के अंतर से हराकर लगातार 15 वीं बार विजयी रही। खो- खो के फाइनल मुकाबले में डीएवी कॉलेज अजमेर ने एसएमएम कॉलेज भीलवाड़ा को 12 अंक व 1 पारी से हरा कर विजयी रही।



समारोहं के मुख्य अतिथि डॉ. दिग्विजय सिंह चौहान ने कहा कि छात्राओं को खेल में आगे बढ़ना चाहिए। खेलों में कई स्कोप है। खेल में अनुशासन के महत्व पर छात्राओं से चर्चा की।

Head
Department of Physical Education
Sophia Girls' College
(Autonomous), Ajmer

### Activity: 23 – Danidya Ni