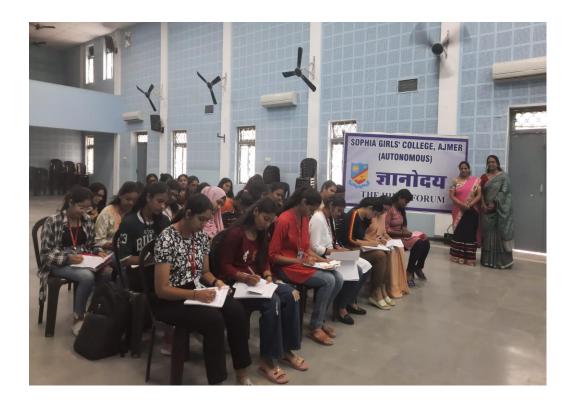

5

SOPHIA GIRLS' COLLEGE (AUTONOMOUS), AJMER REPORT ON TALENT HUNT - HUNAR 2023-24 (15th JULY, 2023)

It is truly believed that every person is born with a talent. Talent hunt competition is organized every year at Sophia Girls' College (Autonomous), Ajmer for freshers to unleash the hidden talents of students. In the session 2023-24, the Cultural Committee of the college organized the Talent Hunt Competition on the 15<sup>th</sup> July, 2023 under Literary, Theatre and Fine Art events.

A total of 153 students participated in this and showcased their talents.

Thereafter, the judgement took place and the best performances were awarded by Prof Sr.

Pearl, the Principal of the college.

J. Chardl.