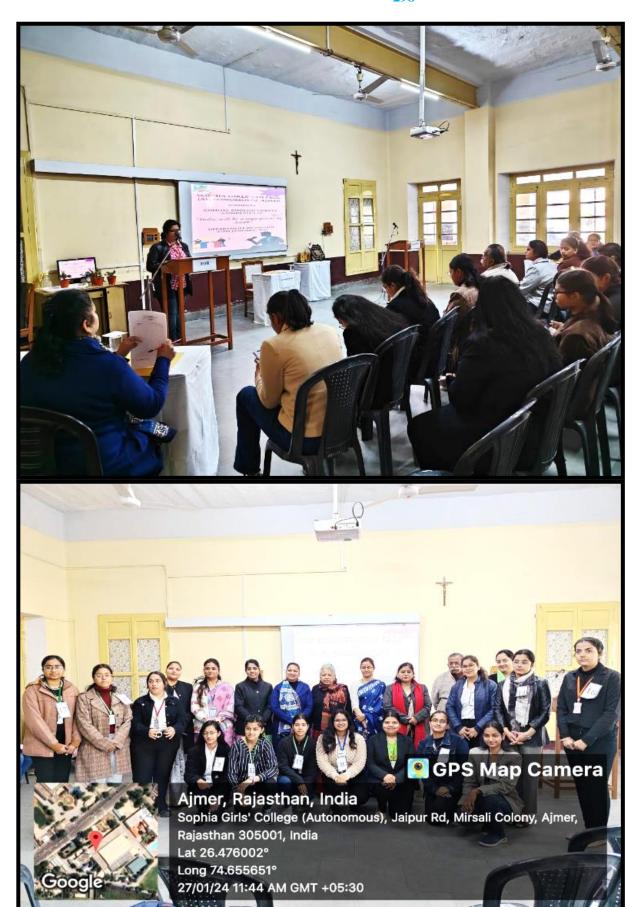

Name and Signature of the Teacher- Dr. Swithi Mehra Sir Mr. Rishi Saxena Rif Ms. Lowerna Yanwani Lawu

SGCA/ AQAR/ 2023-24/ 5.3.3