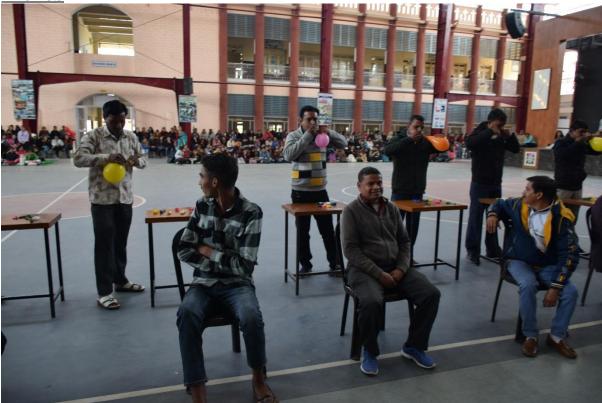

5

SOPHIA GIRLS' COLLEGE (AUTONOMOUS), AJMER REPORT ON TALENT HUNT - HUNAR 2023-24 (15th JULY, 2023)

It is truly believed that every person is born with a talent. Talent hunt competition is organized every year at Sophia Girls' College (Autonomous), Ajmer for freshers to unleash the hidden talents of students. In the session 2023-24, the Cultural Committee of the college organized the Talent Hunt Competition on the 15<sup>th</sup> July, 2023 under Literary, Theatre and Fine Art events.

A total of 153 students participated in this and showcased their talents.

Thereafter, the judgement took place and the best performances were awarded by Prof Sr.

Pearl, the Principal of the college.

J. Chardl.