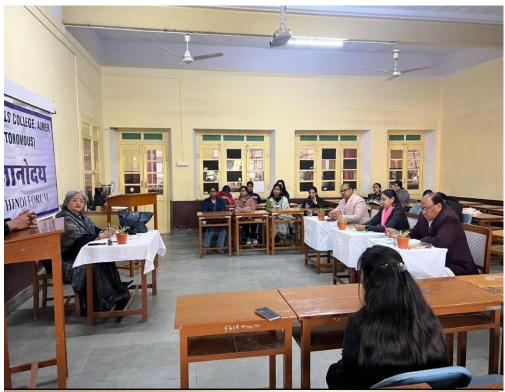

ज ,अजमेर

### Resource Person:

1.डॉ. राजेश शर्मा - सेवानिवृत प्रोफेसर , हिन्दी विभाग , महर्षि दयानंद सरस्वती , अजमेर

- 2. सुश्री श्रुति गौतम उपायुक्त , राज्य कर विभाग , अजमेर
- 3. श्रीमती कालिंद नंदिनी शर्मा चीफ ब्लॉक एजुकेशन ऑफिसर , अजमेर
- 4. श्री शिरीष श्रीवास्तव हिन्दी विभागाध्यक्ष , ईस्ट पॉइंट सीनियर सेकेंडरी स्कूल , अजमेर
- Learning Outcome: विद्यार्थियों में वक्तृत्व शैली के गुण के विकास में अभिवृद्धि होने के साथ ही तार्किकता में विकास ।

### Report:

दिनांक 27 जनवरी 2024 को "कुत्रिम बुद्धिमत्ता मानव बुद्धि की जगह ले रही है" विषय पर वार्षिक हिंदी वाद विवाद प्रतियोगिता का आयोजन किया गया, जिसमें 18 छात्राओं ने हिस्सा लिया 1 यह प्रतियोगिता बिदयार्थियों के वक्तृत्व शैली में निखार लाने में सहायक है 1

Dr. Sunita Siyal Head Department of Hindi Sophia Girls' College (Autonomous), Ajmer





Date: 19-01-2024

To,

The Principal

Sophia Girls College (Autonomous),

Ajmer

Rajasthan

Subject: Permission to organize Debate Competition

Dear Sister,

With due respect, we seek your permission to organize 'Debate Competition on 'Krutrim buddhimatta maanav buddhi ki jagah le rahi hai' to be scheduled on the 27<sup>th</sup> of January.

We request you to kindly grant us permission for the same.

Thanking you

Yours sincerely

Dr. Sunita Siyal

Pead

partment of Hindi
Sophia Girls' College
(Autonomous), Almer

Dr. Sister Pearl

PRINCIPAL SOPHIA GIRLS' COLLEGE (AUTONOMOUS) AJMER

So Pearl

# Department of Hindi Sophia Girls' College (Autonomous), Ajmer Notice

Date: 20-01-2024

This is to inform that <u>Debate Competition</u> on the topic "कुत्रिम बुद्धिमता मानव बुद्धि की जगह ले रही