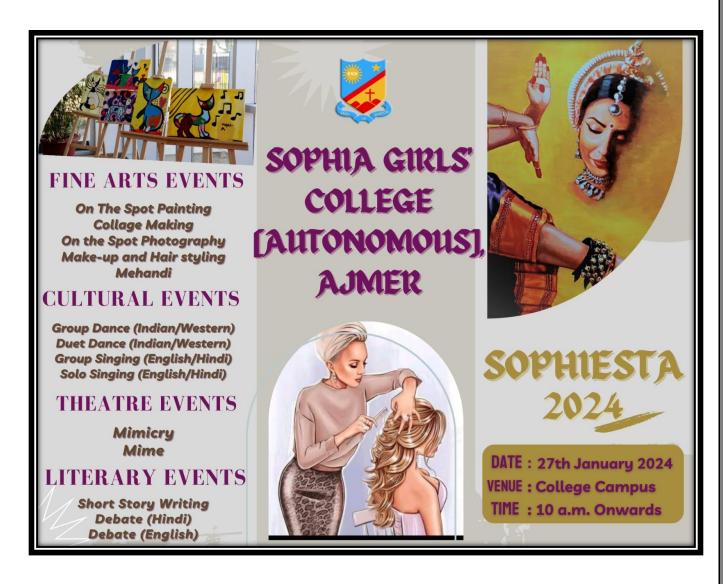

Name and Signature of the Teacher- Dr. Swithi Mehra Sir Mr. Rishi Saxena Rif Ms. Lowerna Yanwani Lawu

SGCA/ AQAR/ 2023-24/ 5.3.3

#### Sophia Girls' College (Autonomous), Ajmer **HUNAR 2023-24**

Event - COLLAGE MAKING

#### **Attendance Sheet**

| S.No. | Student Name         | Class               | Sign     |
|-------|----------------------|---------------------|----------|
| 1.    | ANUSHKA AGARWAL      | B.C. A 1st year     | Anushka  |
| 2.    | ANSHIKA JAIN         | B·C·A· Ist year     | America  |
| 3.    | HARSHITA TELA        | R.R.A. IST YEAR     | Haushita |
| 4.    | TRIPTI MAHESHWARI    | B.B.A. Ist year     | Touphy   |
| 5.    | OUR VY MAHESHWARI    |                     | Dury.    |
| 6.    | Upasana Kumawat      | BBA Ist year        | upasang. |
| 7.    | Vasundhavea Paveihar | B.S.C. Bio 1 & year |          |
| 8.    | Chani Prajapali      | B. Com              | Chavie   |
| 9.    | Mahak Chauhan        | B. Com. (Hory)      | Mahok.   |
| 10    | Arya Soni            | BCA                 | Lugar    |
| 11.   | HARSHITA CHOUDHARY   | BSC. BIDLOGY        | Harshita |
| 12.   | ALFIYA KHAN          | BA- Eng Hons        | Jun.     |
| 13    | YAMINI MISHRA        | B.C.A               | Colinian |
| 14.   | Akshila Pohandavu    | B. B. A             | apolite  |
| 15    | Nama Jikyani         | B. Com              | Daine    |
| 6.    | Mishthi Khetawat     | B.B.A               | nighthi  |
|       |                      |                     |          |
|       |                      |                     |          |
|       |                      |                     |          |
|       |                      |                     |          |
|       |                      |                     |          |
|       |                      |                     |          |
|       |                      |                     |          |
|       |                      |                     |          |
|       |                      |                     |          |
|       |                      |                     |          |

Name and Signature of the Teacher-Himanshi Parachan Jamesh Parachan Devika Chondhary Jarka Chondhary

Dean Cultural Affairs Sophia Girls' College (Autonomous), Ajmer

Sophia Girls' College (Autonomous), Ajmer HUNAR 2023-24 photo glashy

Event - ...On the ... Sheet

|       | Event                | ance Sheet        | Sign         |
|-------|----------------------|-------------------|--------------|
|       |                      | Class             | 2. 0. 000    |
| S.No. | Student Name         | R.C.A 1styca      | Vista choulo |
|       | Misha chouhan.       | BA ictycan        | Visla        |
| 2     | Disha Moyal          | BA istyear        | 0            |
|       | O. o h. Voca (zurya) |                   | ,            |
| 3     | va ba chaktawat      | 150               | 2 0          |
| 5     | CAMANTHA EVERELL     | BA Is year        | 1 0 11       |
|       | Many Choudhay        | 13 C. A 15 Year   | inh          |
| 6     | Siha Jain            | B.com 1 styea     | 1.16 R       |
|       | Juna Jam             | B. C. A 1st Year  | CHANGE A     |
| 8     | Yunika Rag Kanawat   | BSC- Bio 194      |              |
| 9     | Payal chelani        | B. Com Hons.      | Maries       |
| 10    | Narya Khanna         | BBA               | Wharas       |
| 11    | Manorama Sharme      | BA                | Janeen       |
| 12    | Zareen Chishty       | BA                | Palado       |
| 13    | Palah Chouhan        | 8 8 A             | of faction   |
|       | Tamana Joshi         | BCA               | Navikoli     |
| 15    | Nariksta Jain        | BA                | Pla -        |
| 16 1  | nigadarshinin Son'   |                   | Rosetholer   |
| 7 5   | yeda Noan Humtas     | BCA               | yallalmi     |
|       | Yashasii Singh       | BA (co honours    | 101 -        |
| 9 5   | Baloni Agarwal       | BCA               | Salone       |
| 0 5   | Edmi Kalwar          | B. Se Mathe 1th X | Cuto date as |
| IS    | hout Vasnani         | BC.A.             | there .      |
| 2     | Bipasha. Motwani T   | English Honors    | BAT BELL     |
|       | Islui Jak            | BOA               | Dollie       |
|       | alak Gandhi          | BCA               | Palak.       |
| 12    | iddhi Chellani       | BBX               | Ricklhe-     |
|       | eya Thomas           | BCA               | Diy !        |
|       | mri Jain             | B.A.              | Jarrily      |
| (1    |                      | 7 17              |              |

Name and Signature of the Teacher-Kuaw B.

Wh. Ncha Shalme

J. Chewall
Dean Cultural Affairs Sophia Girls' College (Autonomous), Ajmer

Event - M. the Spor photography
Attendance Sheet

|       | Atten             | dance Sneet        |                   |
|-------|-------------------|--------------------|-------------------|
| S.No. | Student Name      | Class              | Sign              |
| 1.    | Tanisha           | B. Com. Hons       | TANISHA           |
| 2.    |                   | BA                 | Toorans           |
| 3     | Khushi shoudhary  | BA                 | flyer.            |
| 4     | Kritika Khangarat | BA                 | Kritike           |
| 5     | Lakshita Mother   | BCA                | Callolita         |
| 6     | Mahak             | Bac. Bio           | zahak             |
| 7.    | Torna um Rangrej  | B.B. A             | Tarme m           |
| 8     | Anisha Rajput     | BBA                | Amistis .         |
| 9     | Pallavi Nagora    | BA                 | Bolon             |
| 10.   | Lakshuita Sharma, | BA                 | 988               |
| 11.   |                   | B.A                | - AR              |
| 12.   | Paridhi Jain      | B·c· A             | parathi           |
| 13    | Deugrani Rathore  | B. A Honous        | V 9               |
| 14.   | Laxmi Rathore     | BA                 | Laxing            |
| 15.   | Harshita Poonia   | B&c. Bio           | Harslita          |
| 16    | SARA FARODOI      | ▼ B.C.A            | -5-4 ·            |
| 17    | Arham Chishty     | B.A. Eng Hons      | Don               |
| 18    | Kanynet Chishty   | 6.A                | Kaayvat.          |
| 19    | Ndarain Fatisha   | B.A                | Wasseator         |
| 20    | YANA NATHAWAT     | B. Com Homs 1 year | yand P            |
| 21    | KARISHMA VABWANI  | BCA                | Yand B. Karushman |
| -+    |                   |                    |                   |
|       |                   |                    |                   |
|       |                   |                    |                   |
| +     |                   |                    |                   |
|       |                   |                    |                   |

Name and Signature of the Teacher-

Kilan B. Ds. Neha Sharma

Dean Cultural Affairs Sophia Girls' College (Autonomous), Ajmer