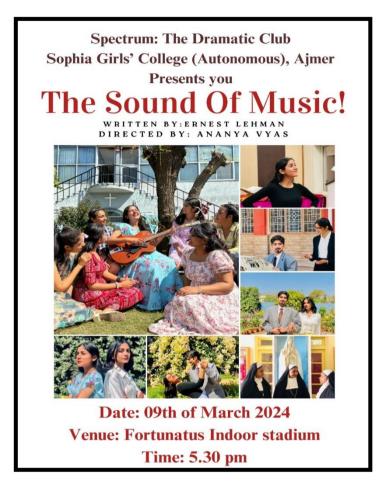

Name and Signature of the Teacher-

M. Gr. Swapne Pratishthe Pandley

J. Chardy Dean Cultural Affairs Sophia Girls' College (Autonomous), Ajmer

| Sophia Girls' College (Autonomous), Ajmer |
|-------------------------------------------|
| HUNAR 2023-24                             |
| Event - Instrumental Music                |