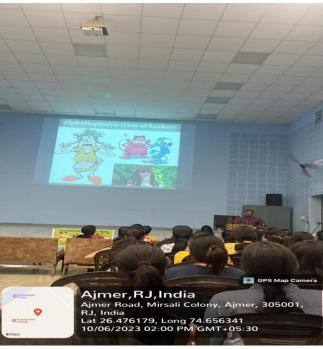

a.              | Gunjankatariya25@gmail.com      | B.SC(BIO) II   |  |  |
| Jahanvi Verma                | jahanvivermaa@gmail.com         | B.SC(BIO) II   |  |  |
| Muskan Rawat                 | muskanrawat2020@gmail.com       | B.SC(BIO) II   |  |  |
| Shivanshi Sharma             | shivanshisharma206@gmail.com    | B.SC(BIO) II   |  |  |
| Aarushi rushail              | aarushirushail111@gmail.com     | B.sc (BIO) I   |  |  |
| Kaashvi tripathi             | kaashvitripathi2@gmail.com      | B.sc (BIO) I   |  |  |
| Harshita poonia              | harshitapoonia73@gmail.com      | B.sc (BIO) I   |  |  |
| Eshika sen                   | eshikasen06@gmail.com           | B.sc (BIO) I   |  |  |
| Kumkum tanwar                | tanwarlaxmi264@gmail.com        | B.sc (BIO) I   |  |  |





















**ZOOLOGY FORUM** RESULTS OF WILDLIFE WEEK





Nishika Panwar-B.A.-2 Kirti Sharma-BCA-III Nandini Rajpurohit-BSC Bio-II

### I I POSITION-

Mitali Dutt-BSC.Bio-III Mohika Verma-BSC Bio-III Nikshita B.Com.-II Vardhini Jain-Eco (Hons)-I

### S<mark>ophia Girls C</mark>ollege (Autonomous),ajmer





NATURE CLUB IN COLLABORATION WITH FLORICANS THE ZOOLOGY FORUM RESULTS OF WILDLIFE WEEK

QUIZ COMPETITION

I POSITION-TEAM D

### I I POSITION-TEAM A

- LAXMI KANWAR
- DEVANGI
- **ASMITA**
- KHUSHI
- SHIVANSHI
- MONIKA
- **TANYA**

- KHASHISH JAPNEET KAUR
- ANUSHKA MEENA
- DIYA MADHUKAR
  - LIPSA
- KHUSHI SONI
  - SHIVANGI

Akansha Rathore-B.A.-III Nuzhat-BSC Bio-III Harshita Meena-BBA-II Pooja Gupta-BSC Bio-II Surbhi Mewara-B.A.-III

### Consolation

Naina Tikyani-B.Com-I Shivansh