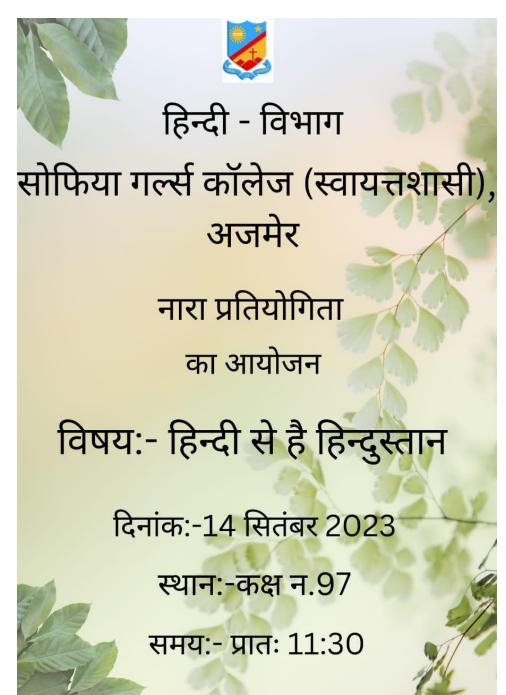

# Sophia Girls' College (Autonomous), Ajmer HUNAR 2023-24 Event - 2000ce Block LETTERS Attendance Short

| unde Nome in Block LETTERS Attendance Sheet |                   |                  |                                  |  |
|---------------------------------------------|-------------------|------------------|----------------------------------|--|
| S.No.                                       | Student Name      | Class            | Sign                             |  |
| 1                                           | HARSHITA SONI     | BBA 1.           | farshity.                        |  |
| 2.                                          | AARTI KANWAR      | BCA 1            | dis                              |  |
| 3.                                          |                   | BBA              | Tavinum,<br>Rangrey<br>Keratika, |  |
| 4                                           | KRATIKA SHARMA    | BA ECO. HONS.    |                                  |  |
| S.                                          | RIDDHIMA SINGH    | B.C.A            | Riddhima                         |  |
| 6.                                          | SURBHI NAHTA      | B.B.A            | grow .                           |  |
| 7.                                          | AKSHITA GURJAR    | BBA              | Abolit                           |  |
| 8                                           | Vanshika Mahawari | BCA              | vanshika                         |  |
| 9.                                          | Khatika Singh     | BBA              | Khatika                          |  |
| (10)                                        | Ishika Gahlot     | B.A 1            | Tshika                           |  |
| 7 (1)                                       | AMRITAHARIRAMENT  | DA Englishma     | - Amute                          |  |
| (12)                                        | Kanak Kabra       | BBA              | Taria.                           |  |
| 13                                          | linghin Jain      | BBA              | timbain                          |  |
| 14                                          | PURVI KOCHATIA    | . Bum hour       | Tuen'                            |  |
| [5]                                         | ASHWINI PARASHAR  | BCA              | Achuni                           |  |
| 16                                          | Tanisha Jethwani  | BCA              | favir.                           |  |
|                                             | Mahima Golane     | BCA              | Mahimu                           |  |
| (18)                                        | SEJAL JAIN        | B-com            | Sejal                            |  |
| 19                                          | UDITA RATHORE     | B. Cosson A Engl | Veets                            |  |
|                                             |                   | U                |                                  |  |
|                                             |                   |                  |                                  |  |
|                                             |                   |                  |                                  |  |
|                                             |                   |                  | howatel.                         |  |
|                                             |                   | Dear             | Cultural Affairs                 |  |
|                                             |                   | Sop              | hia Girls' College               |  |
|                                             |                   | (Aut             | onomous), Ajmer                  |  |
|                                             |                   |                  |                                  |  |