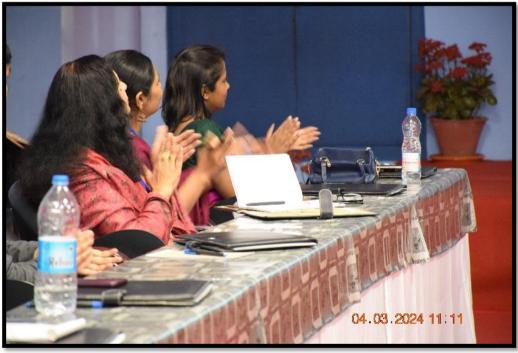

5

SOPHIA GIRLS' COLLEGE (AUTONOMOUS), AJMER REPORT ON TALENT HUNT - HUNAR 2023-24 (15th JULY, 2023)

It is truly believed that every person is born with a talent. Talent hunt competition is organized every year at Sophia Girls' College (Autonomous), Ajmer for freshers to unleash the hidden talents of students. In the session 2023-24, the Cultural Committee of the college organized the Talent Hunt Competition on the 15<sup>th</sup> July, 2023 under Literary, Theatre and Fine Art events.

A total of 153 students participated in this and showcased their talents.

Thereafter, the judgement took place and the best performances were awarded by Prof Sr.

Pearl, the Principal of the college.

J. Chardl.