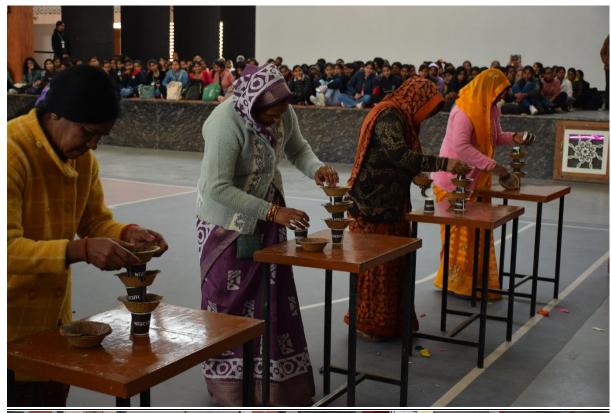

5

SOPHIA GIRLS' COLLEGE (AUTONOMOUS), AJMER REPORT ON TALENT HUNT - HUNAR 2023-24 (15th JULY, 2023)

It is truly believed that every person is born with a talent. Talent hunt competition is organized every year at Sophia Girls' College (Autonomous), Ajmer for freshers to unleash the hidden talents of students. In the session 2023-24, the Cultural Committee of the college organized the Talent Hunt Competition on the 15<sup>th</sup> July, 2023 under Literary, Theatre and Fine Art events.

A total of 153 students participated in this and showcased their talents.

Thereafter, the judgement took place and the best performances were awarded by Prof Sr.

Pearl, the Principal of the college.

J. Chardl.