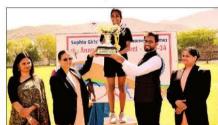

Name and Signature of the Teacher-

M. Gr. Swapne Pratishthe Pandley

J. Chardy Dean Cultural Affairs Sophia Girls' College (Autonomous), Ajmer

| Sophia Girls' College (Autonomous), Ajmer |
|-------------------------------------------|
| HUNAR 2023-24                             |
| Event - Instrumental Music                |