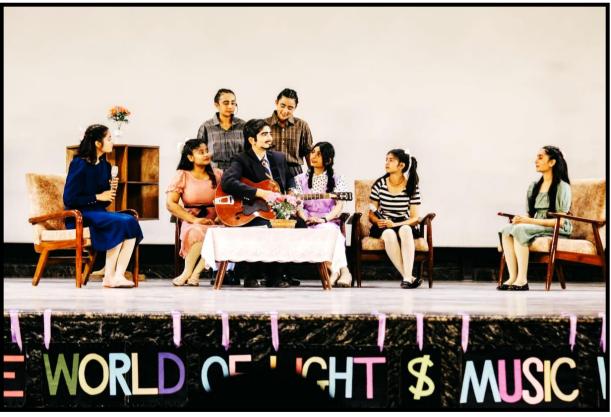

Name and Signature of the Teacher-

M. Gr. Swapne Pratishthe Pandley

J. Chardy Dean Cultural Affairs Sophia Girls' College (Autonomous), Ajmer

| Sophia Girls' College (Autonomous), Ajmer |
|-------------------------------------------|
| HUNAR 2023-24                             |
| Event - Instrumental Music                |