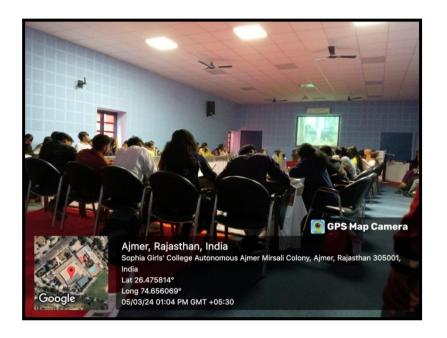

5

SOPHIA GIRLS' COLLEGE (AUTONOMOUS), AJMER REPORT ON TALENT HUNT - HUNAR 2023-24 (15th JULY, 2023)

It is truly believed that every person is born with a talent. Talent hunt competition is organized every year at Sophia Girls' College (Autonomous), Ajmer for freshers to unleash the hidden talents of students. In the session 2023-24, the Cultural Committee of the college organized the Talent Hunt Competition on the 15<sup>th</sup> July, 2023 under Literary, Theatre and Fine Art events.

A total of 153 students participated in this and showcased their talents.

Thereafter, the judgement took place and the best performances were awarded by Prof Sr.

Pearl, the Principal of the college.

J. Chardl.