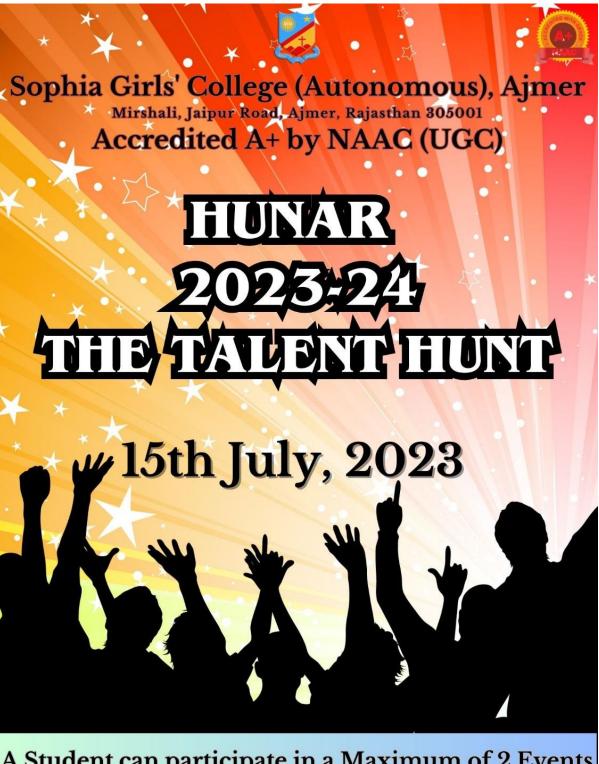

#### **NOTICE**

The Cultural Committee is organizing the **Hunar - The Talent Hunt Competition** for all First Year students on the **15**<sup>th</sup> **of July, 2023 at 9:30 am** in the College Indoor Stadium. Therefore, all the students are requested to unleash their potential by participating in the competition of their interest and choice. The following competitions will be held-

- Poster Making/On the Spot Painting
- Collage Making
- On the Spot Photography
- Cartooning
- Rangoli/Mandana/Alpana
- Mehndi (Bridal/Arabic)
- Make-up and Hairstyling
- Just a Minute
- Creative Writing
- Solo Dance
- Solo Singing
- Solo Instrumental Music
- Mimicry
- Stand-up Comedy

The interested students are requested to fill the registration form latest by the 12<sup>th</sup> of July, 2023.

J. Chandl (Prof. Jyoti Chandel) Dean, Cultural Committee Sophia Girls' College (Autonomous), Ajmer

5

SOPHIA GIRLS' COLLEGE (AUTONOMOUS), AJMER REPORT ON TALENT HUNT - HUNAR 2023-24 (15th JULY, 2023)

It is truly believed that every person is born with a talent. Talent hunt competition is organized every year at Sophia Girls' College (Autonomous), Ajmer for freshers to unleash the hidden talents of students. In the session 2023-24, the Cultural Committee of the college organized the Talent Hunt Competition on the 15<sup>th</sup> July, 2023 under Literary, Theatre and Fine Art events.

A total of 153 students participated in this and showcased their talents.

Thereafter, the judgement took place and the best performances were awarded by Prof Sr.

Pearl, the Principal of the college.

J. Chardl.