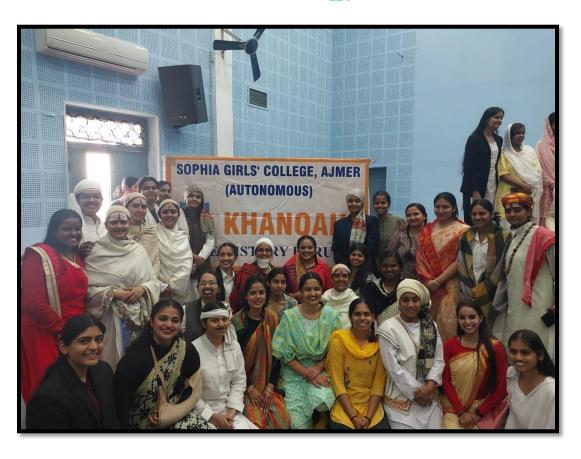

5

SOPHIA GIRLS' COLLEGE (AUTONOMOUS), AJMER REPORT ON TALENT HUNT - HUNAR 2023-24 (15th JULY, 2023)

It is truly believed that every person is born with a talent. Talent hunt competition is organized every year at Sophia Girls' College (Autonomous), Ajmer for freshers to unleash the hidden talents of students. In the session 2023-24, the Cultural Committee of the college organized the Talent Hunt Competition on the 15<sup>th</sup> July, 2023 under Literary, Theatre and Fine Art events.

A total of 153 students participated in this and showcased their talents.

Thereafter, the judgement took place and the best performances were awarded by Prof Sr.

Pearl, the Principal of the college.

J. Chardl.