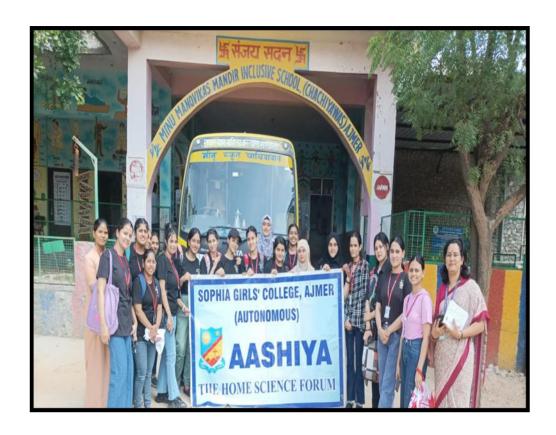

## 1. INDUSTRIAL VISIT TO GRTM INDUSTRIES PRIVATE LIMITED

Name of the Department- Chemistry
Name of the Activity- "Industrial Visit to GRTM Industries Private Limited"

**Date of activity** – 9<sup>th</sup> September, 2023

**Number of Participants** – 91

Venue-GRTM Industries Private Limited, Nasirabad

#### Objective of the Activity -

-The Chemistry Forum Organized an Industrial Visit to GRTM Industries, for the students of classes

B.Sc. and M.Sc., where they had the opportunity to dive deep into the world of industrial processes, witnessing the process of how the quality products are manufactured and packaged.