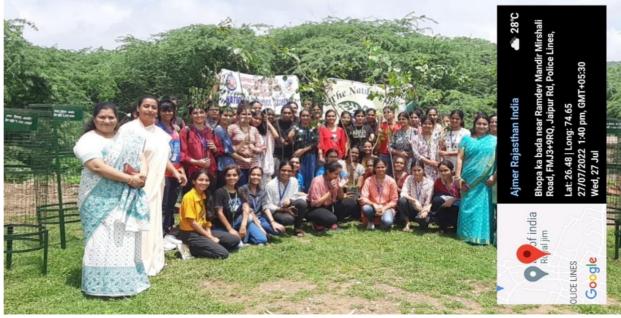

ital activity that plays a pivotal role in environmental conservation and sustainable development. The initiative aimed to contribute to various ecological, social, and economic benefits by planting a significant number of trees in the designated area. The primary objective of the tree plantation initiative was to enhance the local environment, promote biodiversity, mitigate climate change, and engage the community in a collective effort towards a greener and healthier ecosystem. The volunteers reached to slum area, BHOPA KA BADA for the drive, with the plants and saplings which was provided by our college. Finally, the officer of NSS proposed a vote of thanks to NSS volunteers, teachers and the peoplewho were contributing for this generous effort to make this successful activity











| S.No. | Student ID | Name                        | Signature of the Student