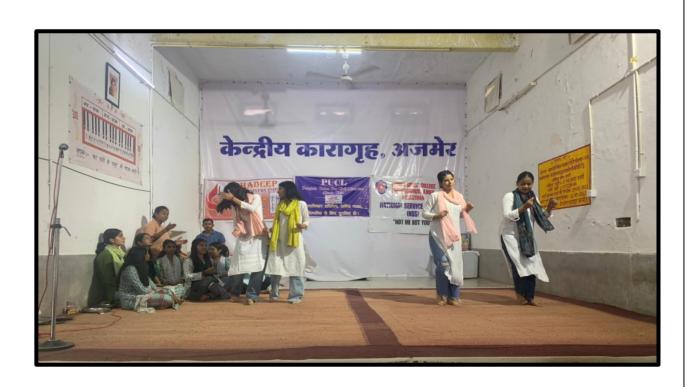

al jail (men) and women's jail, Ajmer. As we all are aware of the protocol of a confined cell is to keep individuals isolated, even on special occasions keep us away from our loved ones andour very special festival with our family. Therefore, the NSS volunteer studentsunder the supervision of respected sisters and teacher coordinators took up the initiativeto make this emotional moment for them special by tying the inmates Rakhi by distributing sweets along with dance performances and singing Rakhi songs in their entertainment hall.

There was a total of 12 students and 3 NSS coordinators with two media officers' permissionwho guided us throughout the event. It turned out to be very eventful and emotional celebration for the inmates who were elated and gave the volunteers their blessing.











Sophia Girls' College (Autonomous), Ajmer

NSS

2023-24

Name of the Event: Rakhi celebration in Central Jail

Date:

| S.No. | Student ID | Name              | Signature of the<br>Student |
|-------|------------|-------------------|-----------------------------|
| 1.    | 2102085    | Alaya, Lakya      | 1 Bug                       |
| 2.    | 2208040    | Show Agarmal      | Alreie                      |
| 3     | 2202138    | Scha Maan         | Cohe                        |
| 4     | 2302086    | Nichita Sian Vyas | Quille                      |
| 5.    | 2302128    | Kajal             | Karial_                     |
| 6     | 2301511    | Souria            | Souro.                      |
| 7.    | 2307120    | Hegha Unahiya     | Hear                        |
| 8     | 23030