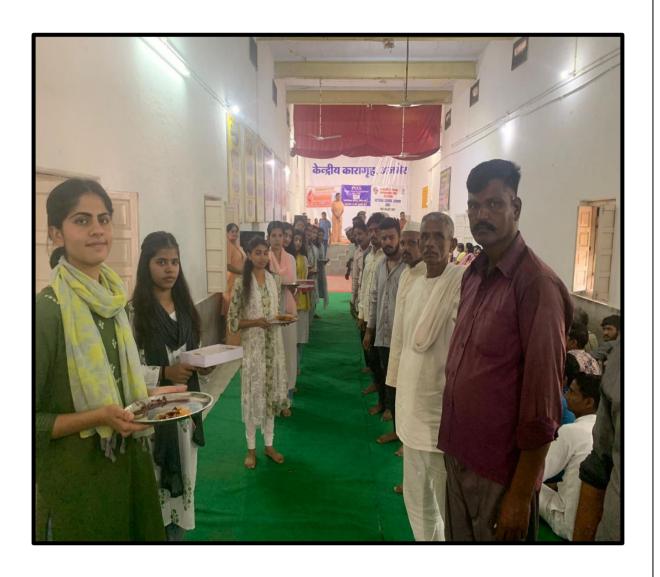

l (men) and women's jail, Ajmer. As we all are aware of the protocol of a confined cell is to keep individuals isolated, even on special occasions keep us away from our loved ones andour very special festival with our family. Therefore, the NSS volunteer studentsunder the supervision of respected sisters and teacher coordinators took up the initiativeto make this emotional moment for them special by tying the inmates Rakhi by distributing sweets along with dance performances and singing Rakhi songs in their entertainment hall.

There was a total of 12 students and 3 NSS coordinators with two media officers' permissionwho guided us throughout the event. It turned out to be very eventful and emotional celebration for the inmates who were elated and gave the volunteers their blessing.











Sophia Girls' College (Autonomous), Ajmer

NSS

2023-24

Name of the Event: Rakhi celebration in Central Jail

Date:

| S.No. | Student ID | Name              | Signature of the<br>Student |
|-------|------------|-------------------|-----------------------------|
| 1.    | 2102085    | Alaya, Lakya      | 1 Bug                       |
| 2.    | 2208040    | Show Agarmal      | Alreie                      |
| 3     | 2202138    | Scha Maan         | Cohe                        |
| 4     | 2302086    | Nichita Sian Vyas | Quille                      |
| 5.    | 2302128    | Kajal             | Karial_                     |
| 6     | 2301511    | Souria            | Souro.                      |
| 7.    | 2307120    | Hegha Unahiya     | Hear                        |
| 8     | 2303044