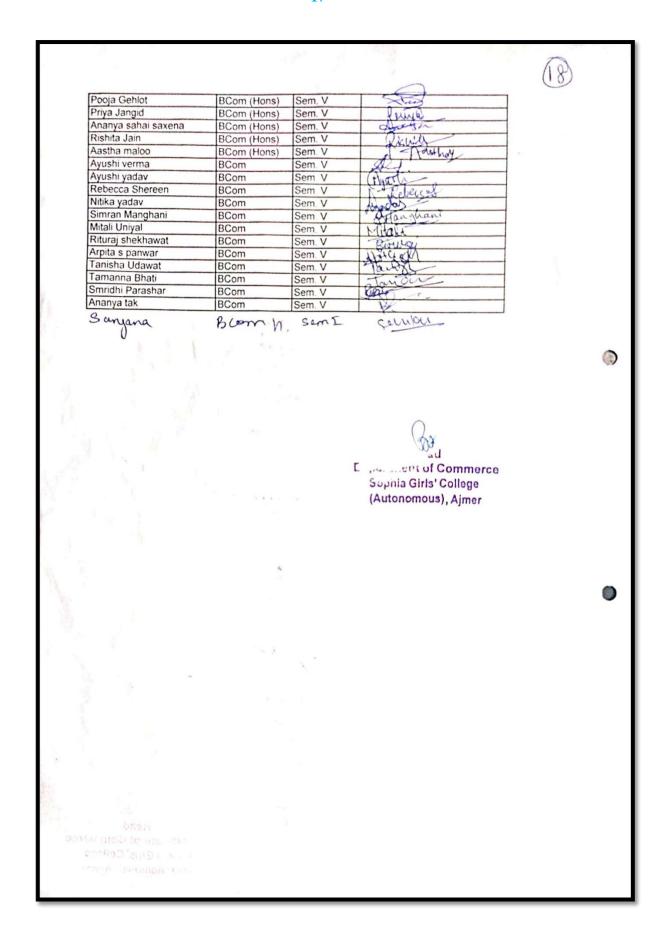

## LIST OF PARTICIPANTS

| S.No.                                            | Roll No.    | Name .                                | Class            | Signature   |
|--------------------------------------------------|-------------|---------------------------------------|------------------|-------------|
| 5.NO.                                            |             | Anting Rawat                          | MSC (F)          | day Ph q    |
| <del>                                     </del> | 22160550    | Chavi Verma                           | M.sc (F)         | Clariton    |
| 2_                                               |             | Jaya Bainna                           | M.SC(F)          | VI          |
| 3_                                               | 22160561    | Jaya Daible                           | M.Sc. (F)        | Kajal       |
| 4                                                | 22160562    | Kajal Tanan<br>Sami'kiha Shauma       | Mise. (F)        | 3. shaying. |
| 5_                                               | 22160563    |                                       | Misc. (F)        | Sharher,    |
| 6                                                |             | Sangeeta Chauhan<br>Shelini Prajapati | M.S.C. (F)       | Straling    |
| 7                                                | 22 16 05 65 |                                       | M.Sc (F)         | latul       |
| 8                                                | 22160566    | Shivani Choudhayy<br>SMRITI KALRA     | Mosc (F)         | Qui,        |
| 9                                                | 22160567    | Sonal Naruka                          | M.Sc(F)          | Down        |
| 10                                               | 22160568    |                                       | MSC(F)           | Yukta)      |
| 11                                               | 22160569    | 1 1 0 1                               | MSC(P)           | Color       |
| 12                                               | 23161490    |                                       | M.SC.(P)         | vindu       |
| 13                                               | 23161497    | Diwonshi Tailon                       | M.Sc.(P)         | Diwansh     |
| 14                                               | 23161493    |                                       | M. S. (P)        | Laeyani     |
| 15                                               | 9323161494  | 11.                                   | M.8c(P)          | 700         |
| 16                                               | 23161498    | Priva Donare                          | M.Sc(P)          | Bylane      |
| 17                                               | 23161501    | 1 0 0 1                               | M.Sc (P)         | Lubhati     |
| 18                                               | 23161502    |                                       | Bisc (Rio) II    |             |
| 19                                               | 2105329     |                                       | BSc Matter       |             |
| 20                                               |             |                                       | BSC Bio I        |             |
| 21                                               | 2105319     | Sueda Nuzala                          | Boc Bio ( I)     | #=          |
| 22                                               | 105354      | Yukor Sanchona                        | BSC Bio (17)     | ) Kulley    |
| 23                                               | 2105364     | Appaoua Sharima                       | BSC. Bio (III    | ) Mysauce   |
| 24                                               | 2105309     | 1 0                                   | B.Sc Bio (TI     | ) Quali     |
| 25                                               | 2105339     | 9 1 5                                 | BSc Bio (TI      | 2401        |
| 26                                               | 2105330     | 4                                     | Bec Bio (A)      | / /         |
| 27                                               | 2105336     | 11                                    | BSC Bio (I       |             |
| 28                                               | 2105311     | 12 44 11                              | BS= Bio (III     | - Chr       |
| 29                                               | 2105353     | Junion Harmer                         | الله والله عمل ا |             |