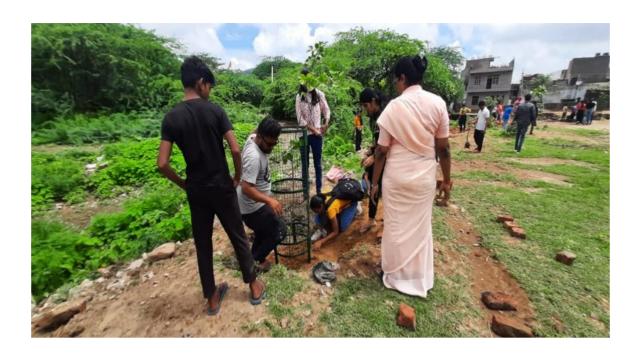

is a vital activity that plays a pivotal role in environmental conservation and sustainable development. The initiative aimed to contribute to various ecological, social, and economic benefits by planting a significant number of trees in the designated area. The primary objective of the tree plantation initiative was to enhance the local environment, promote biodiversity, mitigate climate change, and engage the community in a collective effort towards a greener and healthier ecosystem. The volunteers reached to slum area, BHOPA KA BADA for the drive, with the plants and saplings which was provided by our college. Finally, the officer of NSS proposed a vote of thanks to NSS volunteers, teachers and the peoplewho were contributing for this generous effort to make this successful activity











| S.No. | Student ID | Name                        | Signature of the Student