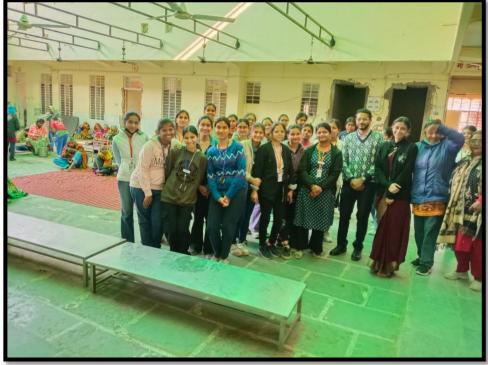

## 1. INDUSTRIAL VISIT TO GRTM INDUSTRIES PRIVATE LIMITED

Name of the Department- Chemistry
Name of the Activity- "Industrial Visit to GRTM Industries Private Limited"

**Date of activity** – 9<sup>th</sup> September, 2023

**Number of Participants** – 91

Venue-GRTM Industries Private Limited, Nasirabad

#### Objective of the Activity -

-The Chemistry Forum Organized an Industrial Visit to GRTM Industries, for the students of classes

B.Sc. and M.Sc., where they had the opportunity to dive deep into the world of industrial processes, witnessing the process of how the quality products are manufactured and packaged.