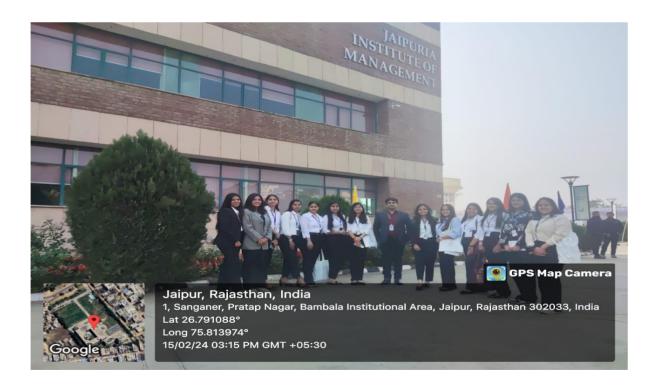

onference on India Rising
- ➤ Total Number of the Participants 13

The 11<sup>th</sup> International Youth Conference was held at Jaipuria Institute of Management, Jaipur on 15<sup>th</sup>february 2024. A spark of knowledge and inspiration ignited within the students where they got the opportunity to witness industry leaders and changemakers like Shri Balmukund Acharya Ji, Shri Ravi Kant Ji, Harsh Gujral, and many others eminent speakers who have shared their experiences Thirteen girls from our college attended the conference along with one faculty. Every girl presented a paper or a poster that was a team work project. The theme was "Rising India" and the topic were presented by the students such as "Change Management, Technologies for a Better Tomorrow, Entrepreneurial Ecosystems, etc.



## International Youth Conference on India Rising

| S.NO. | NAME            | FACULTY  |
|-------|-----------------|----------|
| 1     | Shekh Alisha    | BBA-III  |
| 2     | Surabhi Mathur  | BBA-III  |
| 3     | Kashish Jain    | BBA-III  |
| 4     | Shivangi Mudgal | BBA-III  |
| 5     | Radhika Bindal  | BBA-III  |
| 6     | Anjali Keswani  | BBA-III  |
| 7     | Bhumika Agarwal | BBA-III  |
| 8     | Deepal Lakhotia | BBA-III  |
| 9     | Khushi Garg     | BBA-III  |
| 10    | Divya Karamwani | BBA-III  |
| 11    | Rimjim Doultani | BBA-III  |
| 12    | Tamana          | BCom-III |
| 13    | Rituraj         | BCom-III |

Head

Department of Management
Sophia Girls' College
(Autonomous), Ajmer

#### 6. Social outreach program: Visit to Ladli Ghar

- ➤ Date 16<sup>th</sup> December