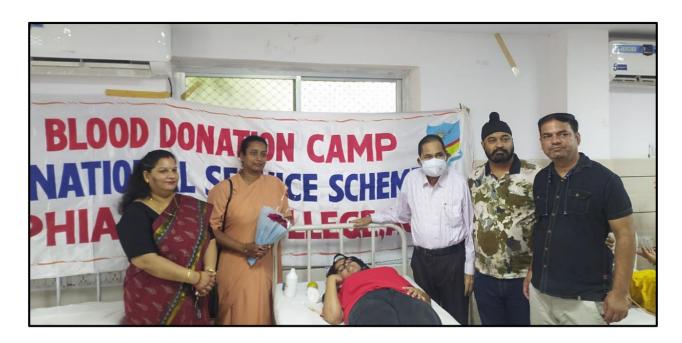

मिया वेलफेयर सोसायटी व सोफिया कॉलेज की एनएसएस शाखा के संयुक्त तत्वाधान में स्वैच्छिक रक्तदान शिविर का आयोजन जेएलएन अस्पताल के ब्लड बैंक में किया गया।

शिविर सुबह 10 बजे से दोपहर 3 बजे तक चला। शिविर में कॉलेज की 49 छात्राओं की ओर से रक्तदान किया गया। सोसाइटी के महामंत्री ईश्वर पारवानी ने बताया कि कैंप में रक्तदान से प्राप्त रक्त का उपयोग 275 रजिस्टर्ड थैलेसीमिक पीड़ित बच्चों के निरंतर रक्त संचरण के लिए किया



जाएगा। कैंप का उद्घाटन सोफिया कॉलेज की प्रिंसिपल सिस्टर पर्ल द्वारा किया गया। इस मौके पर छात्राओं व अस्पताल में मौजूद मरीजों के परिजनों को रक्तदान का महत्व बताया गया। शिविर में सिस्टर रुचि, सिस्टर सपना.

डॉ. हर्षवर्धन, गंगा सिंह, रवि कुमार, तारामणी, अमीन, प्रदीप लालवानी, हितेश मलूकानी, राजेश मघवानी, भाग्यश्री मंगवानी, हरमिंदर छाबड़ा, अनिल गोयल, परिधि गोयल, जिया गोयल आदि मौजूद रहे।







| S.No. | Student ID | Name