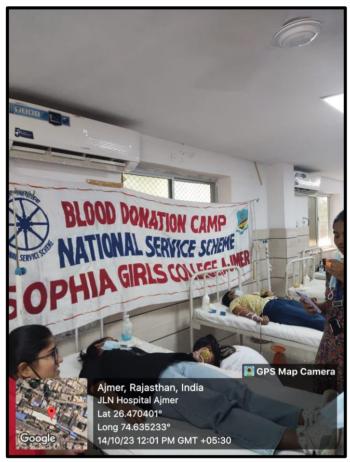

is humanitarian effort. They donated a total of 49 units of blood.

J L N Hospital served as an ideal venue for the drive, offering a safe and sterile environment. The medical staff exhibited professionalism and proficiency throughout the event, ensuring the well-being of both donors and recipients. The impact of this blood donation drive will undoubtedly extend beyond the immediate, positively affecting the lives of thalassemia patients in need.

This initiative reflects the commitment of NSS towards fostering a sense of social responsibility and making a tangible difference in the lives of those facing health challenges. The success of the blood donation drive at J L N Hospital is a testament to the power of collective action in addressing critical health issues within the community.









## थैलेसीमिया पीड़ितों के लिए छात्राओं ने 49 यूनिट रक्तदान किया

अजमेर | अजमेर रीजन थैलेसीमिया वेलफेयर सोसायटी व सोफिया कॉलेज की एनएसएस शाखा के संयुक्त तत्वाधान में स्वैच्छिक रक्तदान शिविर का आयोजन जेएलएन अस्पताल के ब्लड बैंक में किया गया।

शिविर सुबह 10 बजे से दोपहर 3 बजे तक चला। शिविर में कॉलेज की 49 छात्राओं की ओर से रक्तदान किया गया। सोसाइटी के महामंत्री ईश्वर पारवानी ने बताया कि कैंप में रक्तदान से प्राप्त रक्त का उपयोग 275 रजिस्टर्ड थैलेसीमिक पीड़ित बच्चों के निरंतर रक्त संचरण के लिए किया



जाएगा। कैंप का उद्घाटन सोफिया कॉलेज की प्रिंसिपल सिस्टर पर्ल द्वारा किया गया। इस मौके पर छात्राओं व अस्पताल में मौजूद मरीजों के परिजनों को रक्तदान का महत्व बताया गया। शिविर में सिस्टर रुचि, सिस्टर सपना.

डॉ. हर्षवर्धन, गंगा सिंह, रवि कुमार, तारामणी, अमीन, प्रदीप लालवानी, हितेश मलूकानी, राजे