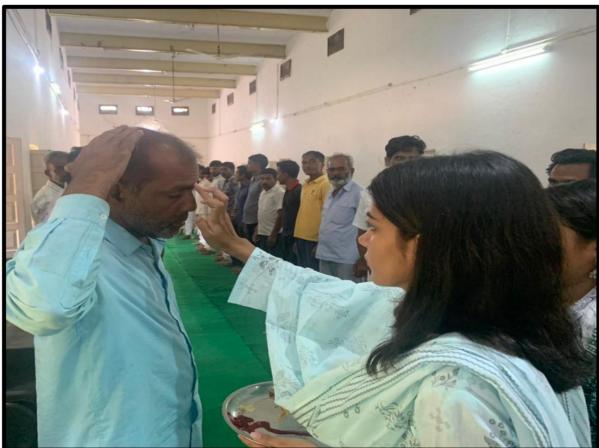

ail (men) and women's jail, Ajmer. As we all are aware of the protocol of a confined cell is to keep individuals isolated, even on special occasions keep us away from our loved ones andour very special festival with our family. Therefore, the NSS volunteer studentsunder the supervision of respected sisters and teacher coordinators took up the initiativeto make this emotional moment for them special by tying the inmates Rakhi by distributing sweets along with dance performances and singing Rakhi songs in their entertainment hall.

There was a total of 12 students and 3 NSS coordinators with two media officers' permissionwho guided us throughout the event. It turned out to be very eventful and emotional celebration for the inmates who were elated and gave the volunteers their blessing.











Sophia Girls' College (Autonomous), Ajmer

NSS

2023-24

Name of the Event: Rakhi celebration in Central Jail

Date:

| S.No. | Student ID | Name              | Signature of the<br>Student |
|-------|------------|-------------------|-----------------------------|
| 1.    | 2102085    | Alaya, Lakya      | 1 Bug                       |
| 2.    | 2208040    | Show Agarmal      | Alreie                      |
| 3     | 2202138    | Scha Maan         | Cohe                        |
| 4     | 2302086    | Nichita Sian Vyas | Quille                      |
| 5.    | 2302128    | Kajal             | Karial_                     |
| 6     | 2301511    | Souria            | Souro.                      |
| 7.    | 2307120    | Hegha Unahiya     | Hear                        |
| 8     | 2303044