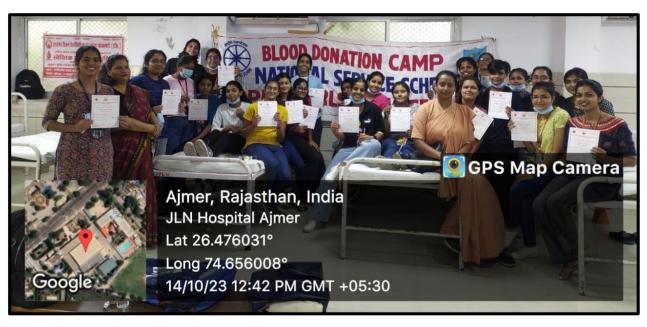

या वेलफेयर सोसायटी व सोफिया कॉलेज की एनएसएस शाखा के संयुक्त तत्वाधान में स्वैच्छिक रक्तदान शिविर का आयोजन जेएलएन अस्पताल के ब्लड बैंक में किया गया।

शिविर सुबह 10 बजे से दोपहर 3 बजे तक चला। शिविर में कॉलेज की 49 छात्राओं की ओर से रक्तदान किया गया। सोसाइटी के महामंत्री ईश्वर पारवानी ने बताया कि कैंप में रक्तदान से प्राप्त रक्त का उपयोग 275 रजिस्टर्ड थैलेसीमिक पीड़ित बच्चों के निरंतर रक्त संचरण के लिए किया



जाएगा। कैंप का उद्घाटन सोफिया कॉलेज की प्रिंसिपल सिस्टर पर्ल द्वारा किया गया। इस मौके पर छात्राओं व अस्पताल में मौजूद मरीजों के परिजनों को रक्तदान का महत्व बताया गया। शिविर में सिस्टर रुचि, सिस्टर सपना.

डॉ. हर्षवर्धन, गंगा सिंह, रवि कुमार, तारामणी, अमीन, प्रदीप लालवानी, हितेश मलूकानी, राजेश मघवानी, भाग्यश्री मंगवानी, हरमिंदर छाबड़ा, अनिल गोयल, परिधि गोयल, जिया गोयल आदि मौजूद रहे।







| S.No. | Student ID | Name