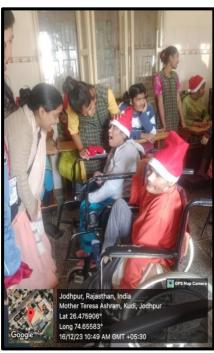

ded a platform for discussions, reflections, and actions aimed at advancing gender justice and women's empowerment in Ajmer and beyond.







#### 49. 3-DAYS OUTREACH CAMP

#### Day 1: 16th December, 2023

On day 1 of our outreach camp, 19 NSS volunteers, accompanied by 2 teachers, visited Mother Teresa's Destitute Home in Jodhpur for children. The exposure program aimed at fostering interaction and understanding. We engaged in joyful activities, dancing, singing, and interacting with the children. Witnessing the care provided by Mother Teresa's sisters, especially to those who were deaf, blind, and disabled, left a lasting impression. The experience was heart-touching as we connected with innocent children, appreciating the dedication of the caregivers in ensuring their well-being.







#### Day 2: 18th December, 2023-Central Women's Jail

On day 2 of our outreach camp, 15 NSS volunteers, accompanied by 2 teachers, embarked on an exposure program to the women's jail. This initiative aimed to foster understanding and empathy. During our visit, we engaged in various activities, including dancing, singing songs, and participating in fun games with the women inmates. The atmosphere was one of shared joy, breaking down barriers between us. Through these interactions, we not only entertained but also contributed to their well-being, emphasizing the positive impact of community engagement and outreach efforts. The experience left a lasting impression, highlighting the transformative power of connecting with others in unexpected settings.



#### Day 3: 29th December, 2023-Dest