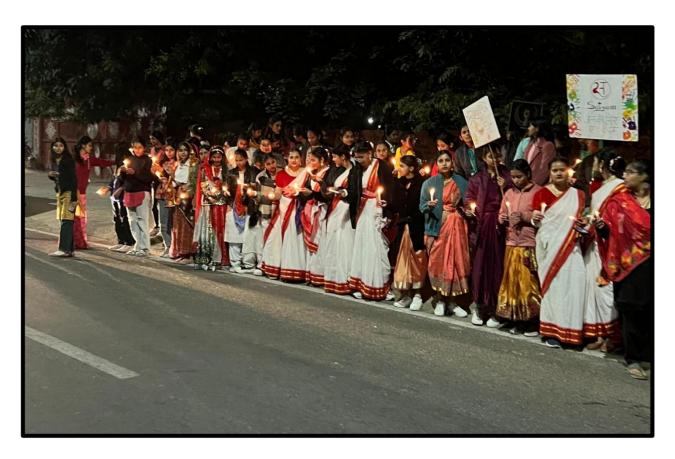

ness among young girls. The event was coordinated by Program Officer Dr.Sr. Swapna, Dr. Ruchi Mathur, Teacher Coordinator Mansi Chaturvedi, and Miss Sara.

#### Candlelight March:

Later in the evening, a powerful 'Candlelight March' was organised were students were dressed in various regional costumes and holding a lit candle started the procession at 6.15pm from the college campus heading to the nearby basti. Led by enthusiastic girls, the march aimed at creating awareness among the public through impactful slogans and visually striking posters. The participants passionately conveyed messages promoting the importance of nurturing and protecting the girl child. The candlelight march not only illuminated the surroundings but also ignited a sense of solidarity and commitment to the cause.





#### दैनिक नवज्योति

Ajmer City - 25 Jan 2024 - Page 12



#### कैंडल मार्च

एनएसएस स्वयंसेविकाओं ने निकाली जागरुकता रैली

#### कासं./अजमेर

सोफिया गर्ल्स कॉलेज में राष्ट्रीय सेवा योजना (एनएसएस) की ओर से राष्ट्रीय बालिका दिवस मनाया गया।

कार्यक्रम में आनंद फेलिक्स, नेशनल प्रोजेक्ट मैनेजर, सेंटर फॉर एडवोकेसी एंड रिसर्च ने छात्राओं को संबोधित किया। इसमें बालिकाओं को मिलने वाले अधिकारों और विशेष अधिकारों के बारे में जानकारी देकर समाज में उनके सामने आने वाली सुरक्षा चुनौतियों के समाधान के रूप में उन्हें स्पीक अपएप की आवश्यकता बताई। इस एप को करीब 1200 छात्राओं ने अपने मोबाइल में डाउनलोड कर इसका उपयोग समझा।

इसके पश्चात एनएसएस की छात्राओं ने आसपास की बस्तियों में कैंडल मार्च निकाल कर जागरुकता फैलाई। प्राचार्य प्रो.सिस्टर पर्ल ने बताया कि राष्ट्रीय बालिका दिवस मनाने का उद्देश्य लड़िकयों के लि