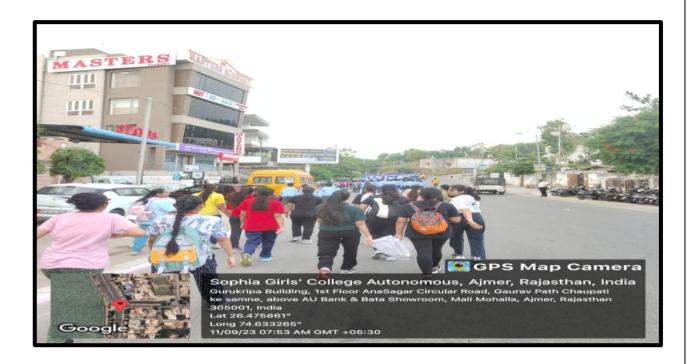

## 1. INDUSTRIAL VISIT TO GRTM INDUSTRIES PRIVATE LIMITED

Name of the Department- Chemistry
Name of the Activity- "Industrial Visit to GRTM Industries Private Limited"

**Date of activity** – 9<sup>th</sup> September, 2023

**Number of Participants** – 91

Venue-GRTM Industries Private Limited, Nasirabad

#### Objective of the Activity -

-The Chemistry Forum Organized an Industrial Visit to GRTM Industries, for the students of classes

B.Sc. and M.Sc., where they had the opportunity to dive deep into the world of industrial processes, witnessing the process of how the quality products are manufactured and packaged.