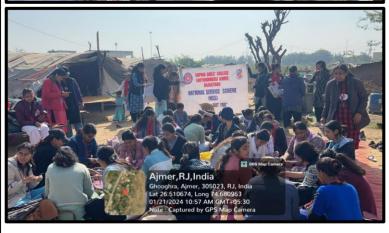

(NSS) organized a successful nutritional drive. The primary aim of the nutrition drive was to promote health and wellbeing by providing nutritious food to the children in the village. Volunteers gathered to prepare wholesome and balanced meal without using fire. Once the meal was prepared volunteers distributed the food to the needy children. Along with providing meals, interactive sessions on the importance of nutrition and healthy eating habits were conducted to educate both children and their parents. Through interactive sessions children and parents gained valuable knowledge about the significance of which can be achieved without much expense. Nukkad Natak was also presented on basic social issues to spread awareness among them about nutrition in maintaining good health.























|                                  | 2011          | SOPHIA (        | GIRL'S CO | LLEGE (       | AUTONON   | MOUS) AJ      | MER        |            |             |
|----------------------------------|---------------|-----------------|-----------|---------------|-----------|---------------|------------|------------|-------------|
|                                  | <del>La</del> | NATIONA         | L SERVIC  | E SCHEN       | IE 7 DAY  | CAMP 202      | 23-24      |            |             |
|                                  | PHONE NO.     | CLASS           | DAY 1     | DAY 2         | DAY 3     | DAY.4         | DAY 5      | DAY 6      | DAVZ        |
| Janushree khatri                 | 23561424      | 884-1           | Tombre    | January.      | Janarane  | January