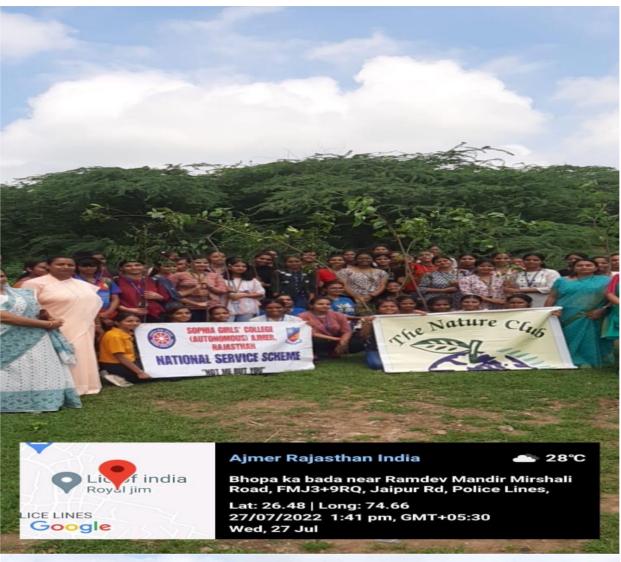

vital activity that plays a pivotal role in environmental conservation and sustainable development. The initiative aimed to contribute to various ecological, social, and economic benefits by planting a significant number of trees in the designated area. The primary objective of the tree plantation initiative was to enhance the local environment, promote biodiversity, mitigate climate change, and engage the community in a collective effort towards a greener and healthier ecosystem. The volunteers reached to slum area, BHOPA KA BADA for the drive, with the plants and saplings which was provided by our college. Finally, the officer of NSS proposed a vote of thanks to NSS volunteers, teachers and the peoplewho were contributing for this generous effort to make this successful activity











| S.No. | Student ID | Name                        | Signature of the Student