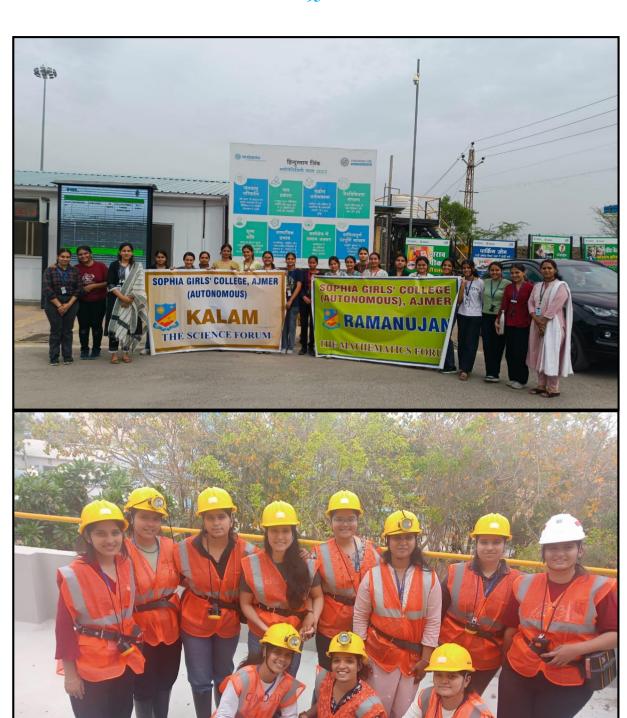

## 1. INDUSTRIAL VISIT TO GRTM INDUSTRIES PRIVATE LIMITED

Name of the Department- Chemistry
Name of the Activity- "Industrial Visit to GRTM Industries Private Limited"

**Date of activity** – 9<sup>th</sup> September, 2023

**Number of Participants** – 91

Venue-GRTM Industries Private Limited, Nasirabad

#### Objective of the Activity -

-The Chemistry Forum Organized an Industrial Visit to GRTM Industries, for the students of classes

B.Sc. and M.Sc., where they had the opportunity to dive deep into the world of industrial processes, witnessing the process of how the quality products are manufactured and packaged.

## Industrial Visit

To

GRTM Industries Pvt. Ltd.

(Chandraprakash Soap Factory)

Date- 9<sup>th</sup> September, 2023