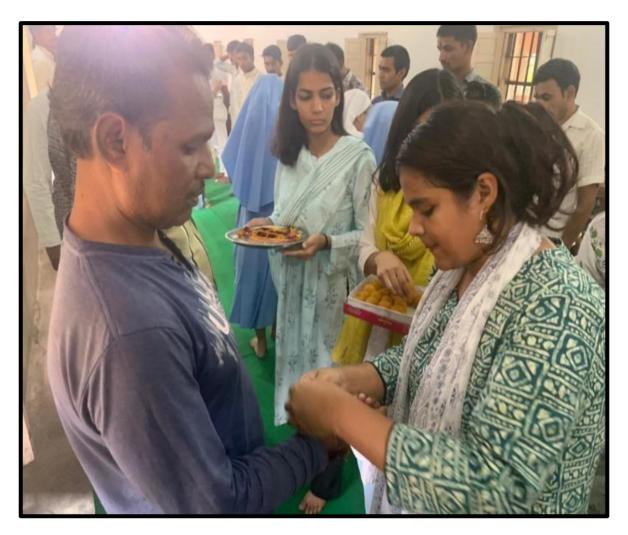

jail (men) and women's jail, Ajmer. As we all are aware of the protocol of a confined cell is to keep individuals isolated, even on special occasions keep us away from our loved ones andour very special festival with our family. Therefore, the NSS volunteer studentsunder the supervision of respected sisters and teacher coordinators took up the initiativeto make this emotional moment for them special by tying the inmates Rakhi by distributing sweets along with dance performances and singing Rakhi songs in their entertainment hall.

There was a total of 12 students and 3 NSS coordinators with two media officers' permissionwho guided us throughout the event. It turned out to be very eventful and emotional celebration for the inmates who were elated and gave the volunteers their blessing.











Sophia Girls' College (Autonomous), Ajmer

NSS

2023-24

Name of the Event: Rakhi celebration in Central Jail

Date:

| S.No. | Student ID | Name              | Signature of the<br>Student |
|-------|------------|-------------------|-----------------------------|
| 1.    | 2102085    | Alaya, Lakya      | 1 Bug                       |
| 2.    | 2208040    | Show Agarmal      | Alreie                      |
| 3     | 2202138    | Scha Maan         | Cohe                        |
| 4     | 2302086    | Nichita Sian Vyas | Quille                      |
| 5.    | 2302128    | Kajal             | Karial_                     |
| 6     | 2301511    | Souria            | Souro.                      |
| 7.    | 2307120    | Hegha Unahiya     | Hear                        |
| 8     | 2303044