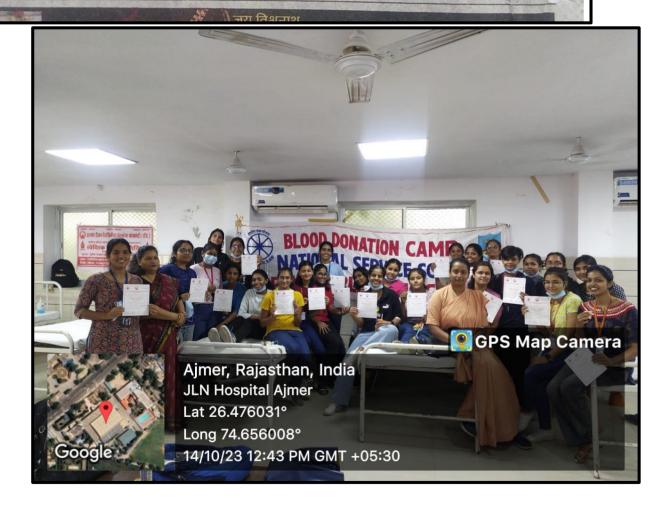

सीमिया वेलफेयर सोसायटी व सोफिया कॉलेज की एनएसएस शाखा के संयुक्त तत्वाधान में स्वैच्छिक रक्तदान शिविर का आयोजन जेएलएन अस्पताल के ब्लड बैंक में किया गया।

शिविर सुबह 10 बजे से दोपहर 3 बजे तक चला। शिविर में कॉलेज की 49 छात्राओं की ओर से रक्तदान किया गया। सोसाइटी के महामंत्री ईश्वर पारवानी ने बताया कि कैंप में रक्तदान से प्राप्त रक्त का उपयोग 275 रजिस्टर्ड थैलेसीमिक पीड़ित बच्चों के निरंतर रक्त संचरण के लिए किया



जाएगा। कैंप का उद्घाटन सोफिया कॉलेज की प्रिंसिपल सिस्टर पर्ल द्वारा किया गया। इस मौके पर छात्राओं व अस्पताल में मौजूद मरीजों के परिजनों को रक्तदान का महत्व बताया गया। शिविर में सिस्टर रुचि, सिस्टर सपना.

डॉ. हर्षवर्धन, गंगा सिंह, रवि कुमार, तारामणी, अमीन, प्रदीप लालवानी, हितेश मलूकानी, राजेश मघवानी, भाग्यश्री मंगवानी, हरमिंदर छाबड़ा, अनिल गोयल, परिधि गोयल, जिया गोयल आदि मौजूद रहे।







| S.No. | Student ID | Name