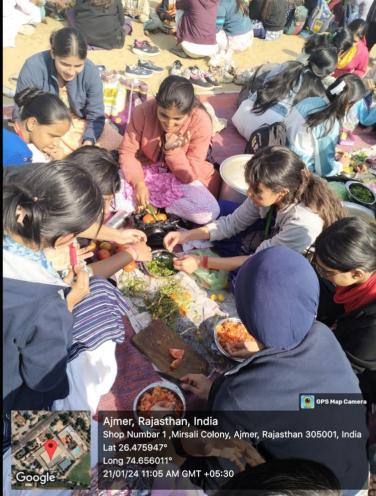

me (NSS) organized a successful nutritional drive. The primary aim of the nutrition drive was to promote health and wellbeing by providing nutritious food to the children in the village. Volunteers gathered to prepare wholesome and balanced meal without using fire. Once the meal was prepared volunteers distributed the food to the needy children. Along with providing meals, interactive sessions on the importance of nutrition and healthy eating habits were conducted to educate both children and their parents. Through interactive sessions children and parents gained valuable knowledge about the significance of which can be achieved without much expense. Nukkad Natak was also presented on basic social issues to spread awareness among them about nutrition in maintaining good health.























|                                  | 2011          | SOPHIA (        | GIRL'S CO | LLEGE (       | AUTONON   | MOUS) AJ      | MER        |            |             |
|----------------------------------|---------------|-----------------|-----------|---------------|-----------|---------------|------------|------------|-------------|
|                                  | <del>La</del> | NATIONA         | L SERVIC  | E SCHEN       | IE 7 DAY  | CAMP 202      | 23-24      |            |             |
|                                  | PHONE NO.     | CLASS           | DAY 1     | DAY 2         | DAY 3     | DAY.4         | DAY 5      | DAY 6      | DAVZ        |
| Janushree khatri                 | 23561424      | 884-1           | Tombre    | January.      | Janarane  | January