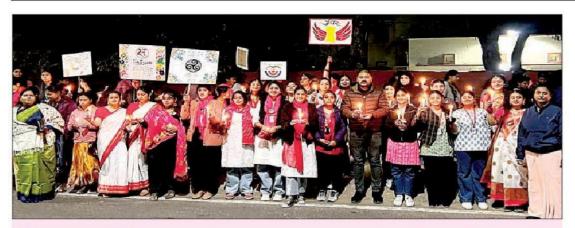

Officer Dr.Sr. Swapna, Dr. Ruchi Mathur, Teacher Coordinator Mansi Chaturvedi, and Miss Sara.

#### Candlelight March:

Later in the evening, a powerful 'Candlelight March' was organised were students were dressed in various regional costumes and holding a lit candle started the procession at 6.15pm from the college campus heading to the nearby basti. Led by enthusiastic girls, the march aimed at creating awareness among the public through impactful slogans and visually striking posters. The participants passionately conveyed messages promoting the importance of nurturing and protecting the girl child. The candlelight march not only illuminated the surroundings but also ignited a sense of solidarity and commitment to the cause.





#### दैनिक नवज्योति

Ajmer City - 25 Jan 2024 - Page 12



#### कैंडल मार्च

एनएसएस स्वयंसेविकाओं ने निकाली जागरुकता रैली

#### कासं./अजमेर

सोफिया गर्ल्स कॉलेज में राष्ट्रीय सेवा योजना (एनएसएस) की ओर से राष्ट्रीय बालिका दिवस मनाया गया।

कार्यक्रम में आनंद फेलिक्स, नेशनल प्रोजेक्ट मैनेजर, सेंटर फॉर एडवोकेसी एंड रिसर्च ने छात्राओं को संबोधित किया। इसमें बालिकाओं को मिलने वाले अधिकारों और विशेष अधिकारों के बारे में जानकारी देकर समाज में उनके सामने आने वाली सुरक्षा चुनौतियों के समाधान के रूप में उन्हें स्पीक अपएप की आवश्यकता बताई। इस एप को करीब 1200 छात्राओं ने अपने मोबाइल में डाउनलोड कर इसका उपयोग समझा।

इसके पश्चात एनएसएस की छात्राओं ने आसपास की बस्तियों में कैंडल मार्च निकाल कर जागरुकता फैलाई। प्राचार्य प्रो.सिस्टर पर्ल ने बताया कि राष्ट्रीय बालिका दिवस मनाने का उद्देश्य लड़िकयों के लिए शिक्षा, पोषण, स्वास्थ्य देखभाल और सुरक्षा के महत्व को बढ़ाव