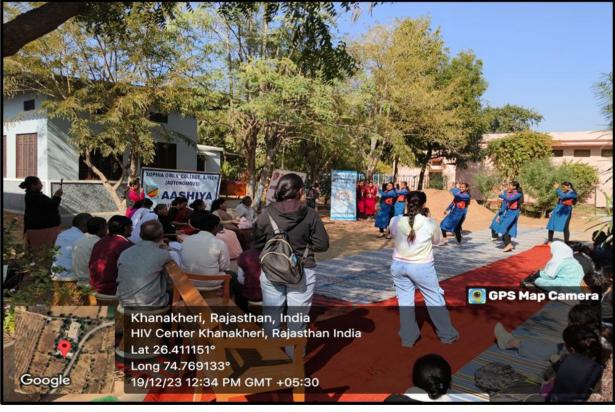

o the faces of the inmates and created a positive atmosphere. The volunteers aimed to uplift the spirits of the inmates and show them that they are not alone in their journey.

As an act of kindness, the NSS volunteers brought nutritious meal for the inmates at the centre. This gesture aimed to provide nourishment and show care for their well-being. Sharing a meal together fostered a sense of community and solidarity.

The AIDS Day event organized by the NSS of Sophia Girls College was a resounding success. The volunteers' interactions, performances, and provision of meals brought joy, love, and support to the inmates at the Centre. The event not only raised awareness about AIDS but also highlighted the importance of compassion and empathy in supporting those affected by the disease.







|       | Sophia