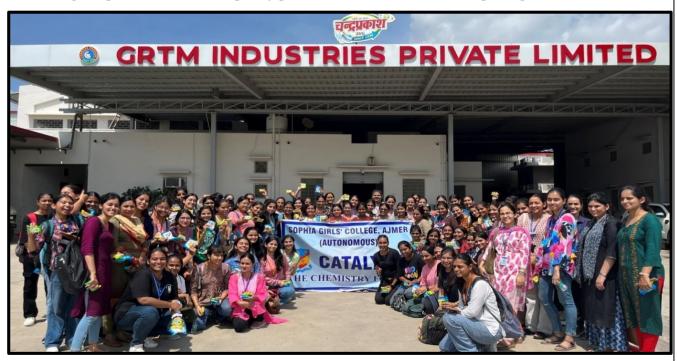

## 1. INDUSTRIAL VISIT TO GRTM INDUSTRIES PRIVATE LIMITED

Name of the Department- Chemistry
Name of the Activity- "Industrial Visit to GRTM Industries Private Limited"

**Date of activity** – 9<sup>th</sup> September, 2023

**Number of Participants** – 91

Venue-GRTM Industries Private Limited, Nasirabad

#### Objective of the Activity -

-The Chemistry Forum Organized an Industrial Visit to GRTM Industries, for the students of classes

B.Sc. and M.Sc., where they had the opportunity to dive deep into the world of industrial processes, witnessing the process of how the quality products are manufactured and packaged.

## Industrial Visit

To

GRTM Industries Pvt. Ltd.

(Chandraprakash Soap Factory)

Date- 9<sup>th</sup> September, 2023