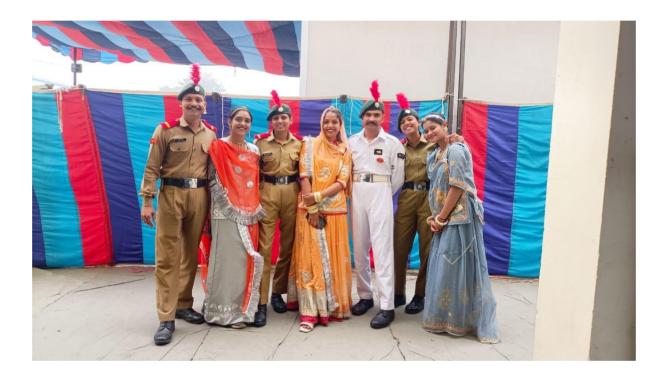

aya Shekhawat      |
| 3. | UO Devanshi Mertiya    |
| 4. | Cdt Nivedita Shekhawat |



## 53. Ek Bharat Shreshtha Bharat Camp

Date: 23.12.2023 to 03.01.2024

Venue: BNPG, Udaipur

Title of the Event- Ek Bharat Shreshtha Bharat Camp

No. of Students- 04

**Description-** Ek Bharat Shreshtha Bharat Camp fosters unity through cultural exchange across Indian states. Participants are immersed in diverse traditions, languages, and cuisines, promoting national integration. Through collaborative activities and celebrations, the camp embodies the spirit of 'One India, Great India,' nurturing harmony and understanding among its citizens. Sgt Kanishka Rathore, Cadet Chhavi Ranawat, Cadet Pragati Kalyanwat, Cadet Bhawana Choudhary exchange, promoting diversity appreciation and inter-state harmony.



Attendance Sheet for EBSB Udaipur

| Sgt Kanishka Rathore    | BA III |
|-------------------------|--------|
| Cadet Chhavi Ranawat    | BA III |
| Cadet Pragati Kalyanwat | BA III |
| Cadet Bhawana Choudhary | BA III |



## 54. Ek Bharat Shreshtha Bharat Camp

**Date**: 04.01.2024 to 15.01.2024 **Venue**: Haldighati, Udaipur

Title of the Event- Ek Bharat Shreshtha Bharat Camp

No. of Students- 02

**Description-** Ek Bharat Shreshtha Bharat Camp fosters unity through cultural exchange across Indian states. Participants are immersed in diverse traditions, languages, and cuisines, promoting national integration. Through collaborative activities and celebrations, the camp embodies the spirit of 'One India, Great India,' nurturing harmony and understanding among its citizens. Cadet Supra