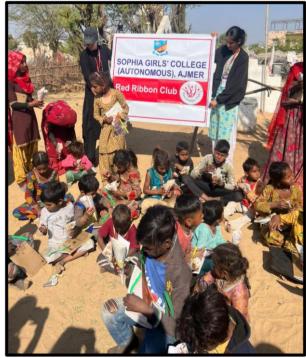

# SOPHIA GIRLS' COLLEGE (AUTONOMOUS), AJMER

## **SESSION 2023-24**

Criterion 3: Research Innovation and Extension

3.6.4 - Number of students participating in extension activities listed in 3.6.3 during the year