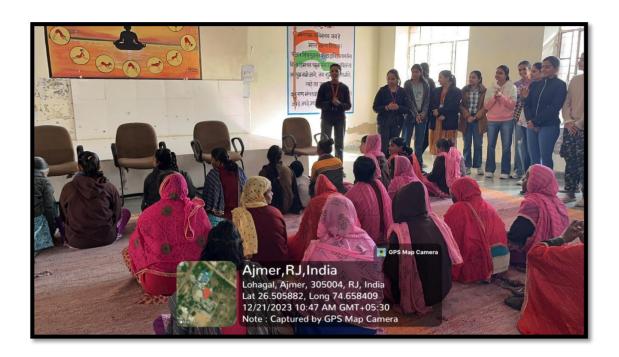

|
|    |                 |         | Monita. K                | and social and |
|    |                 |         | Department of Sophia Gir | is. Colledo    |
|    |                 |         |                          |                |

#### 15.Joy of giving- Outreach Program- Nari Niketan and Apna Ghar Ashram

- ➤ **Date of activity-** 21st December, 2023
- ➤ Level of Event-Institutional Level
- ➤ Venue: Nari Niketan and Apna Ghar Ashram
- **➤** Title of the Event Joy of giving- Outreach Program
- > Number of Participants- 57

The Department of Geography Of Sophia Girls' College (Autonomous), Ajmer took

students for social outreach program to Nari Niketan and Apna Ghar Ashram. This outreach program aimed at promoting positive change and touching the life's

of people.







B.A - Part III

# SOPHIA GIRLS' COLLEGE (AUTONOMOUS), AJMER THE GEOGRAPHY ASSOCIATION EXTENSION AND OUTREACH PROGRAM ATTENDANCE SHEET

EVENT - "The Joy of Giving"

| S.no. | Name                | ID No.   | Class            | Signature |
|-------|---------------------|----------|------------------|-----------|
| 1     | Supra Parcek        | 2101419  | BA - TIL         | Supere    |
| 2     | Shambhaui Sharma    | 2101762  | BA-III           | mambhay   |
| 3     | darchi mewara       | 2101568  | BA -111          | Darehi    |
| 4     | Taniya Rathere      | 210 1244 | BA-III           | (lah      |
| 5     | Russiika Tak        | 2103044  | BA-III EcoHons   | Burika -  |
| 6     | Munal Jhala         | 2102243  | B. A. Eng Hons ] | 1 Achala  |
| 7     | Katyayni Sharrma    | 210142