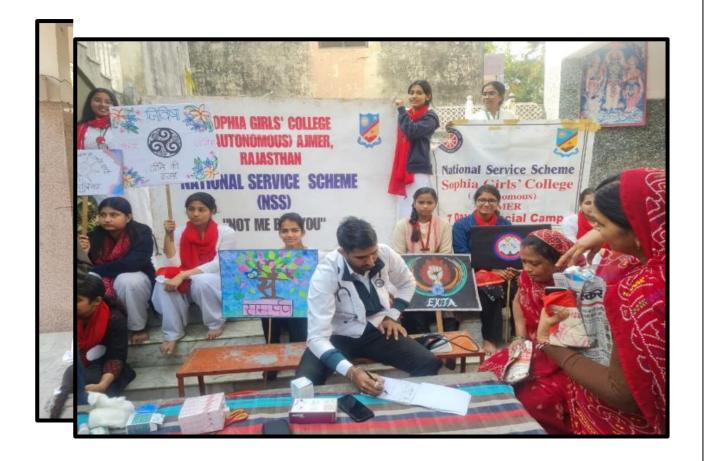

ntal Health Awareness: The script included a segment on mental health, breaking stereotypes and encouraging open discussions to reduce stigma. Community Support: The importance of community support and solidarity in addressing health issues was depicted through various scenes. We had an interaction with people about these issues and menstrual hygiene, and we distributed sanitary pads.

In the afternoon we also in collaboration with the parshad of the are Mr Nikki Tunwal and government dispensary arranged for a free medical camp where they were administered for local cold, cough, fever and aches and pains. The Doctor also checked their blood sugar level and also their Blood Pressure. The minor cases were administered with free medicines as well and others were recommended to the hospital.







### DAY 6 **NUTRITION DRIVE**

## (Distribution of nutritional food to malnourished children)

DATE – 22 Jan 2024

VENUE – Kayad Basti

National Service Scheme (NSS) organized a successful nutritional drive. The primary aim of the nutrition drive was to promote health and wellbeing by providing nutritious food to the children in the village. Volunteers gathered to prepare wholesome and balanced meal without using fire. Once the meal was prepared volunteers distributed the food to the needy children. Along with providing meals, interactive sessions on the importance of nutrition and healthy eating habits were conducted to educate both children and their parents. Through interactive sessions children and parents gained valuable knowledge about the significance of which can be achieved