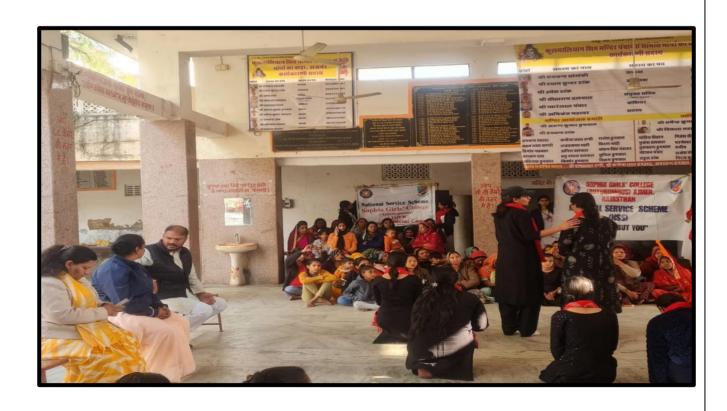

al Health Awareness: The script included a segment on mental health, breaking stereotypes and encouraging open discussions to reduce stigma. Community Support: The importance of community support and solidarity in addressing health issues was depicted through various scenes. We had an interaction with people about these issues and menstrual hygiene, and we distributed sanitary pads.

In the afternoon we also in collaboration with the parshad of the are Mr Nikki Tunwal and government dispensary arranged for a free medical camp where they were administered for local cold, cough, fever and aches and pains. The Doctor also checked their blood sugar level and also their Blood Pressure. The minor cases were administered with free medicines as well and others were recommended to the hospital.







### DAY 6 **NUTRITION DRIVE**

## (Distribution of nutritional food to malnourished children)

DATE – 22 Jan 2024

VENUE – Kayad Basti

National Service Scheme (NSS) organized a successful nutritional drive. The primary aim of the nutrition drive was to promote health and wellbeing by providing nutritious food to the children in the village. Volunteers gathered to prepare wholesome and balanced meal without using fire. Once the meal was prepared volunteers distributed the food to the needy children. Along with providing meals, interactive sessions on the importance of nutrition and healthy eating habits were conducted to educate both children and their parents. Through interactive sessions children and parents gained valuable knowledge about the significance of which can be achieved wi