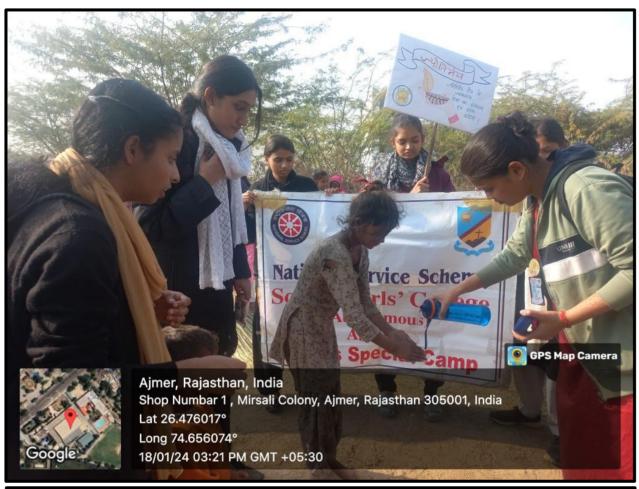

ger to improve their literacy skills.

This day's activities not only contributed to immediate improvements in health and literacy but also laid the foundation for long-term community empowerment. The NSS 7-day camp continues to be a beacon of positive change in the lives of those less privileged, embodying the spirit of selfless service and social responsibility. Dr. Sr.Swapna and Dr. Ruchi Mathur provided effective coordination, ensuring the smooth execution of activities.

The day concluded with a sense of accomplishment among the volunteers. As a token of appreciation, refreshments were provided to the volunteers, fostering a spirit of unity and gratitude. The day concluded with the NSS anthem, symbolizing the collective commitment to social welfare and community development.













# Day 5 MEDICAL CAMP AND MENSTRUAL DRIVE AT ADOPTED BASTI NUKKAD NATAK ON SOCIAL ISSUE

DATE: 20th Jan, 2024 VENUE – KAYAD BASTI

On day 5, a thought-provoking Nukkad Natak (street play) was staged, aiming to create awareness about critical social issues and promote medical health in the community like ill effects of drugs, smoking etc; gender equality, importance of hygiene; female feticides and dowry ec. The primary objectives of the Nukkad Natak were: To raise awareness about social issues affecting the community. To highlight the importance of medical health and encourage preventive healthcare practices. Healthcare Access: The play shed light on the challenges faced by individuals in accessing healthcare facilities, especially in marginalized community. Preventive Health Practices: