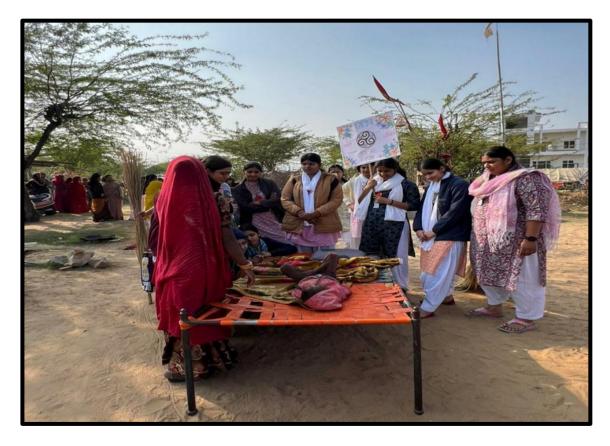

s eager to improve their literacy skills.

This day's activities not only contributed to immediate improvements in health and literacy but also laid the foundation for long-term community empowerment. The NSS 7-day camp continues to be a beacon of positive change in the lives of those less privileged, embodying the spirit of selfless service and social responsibility. Dr. Sr.Swapna and Dr. Ruchi Mathur provided effective coordination, ensuring the smooth execution of activities.

The day concluded with a sense of accomplishment among the volunteers. As a token of appreciation, refreshments were provided to the volunteers, fostering a spirit of unity and gratitude. The day concluded with the NSS anthem, symbolizing the collective commitment to social welfare and community development.













# Day 5 MEDICAL CAMP AND MENSTRUAL DRIVE AT ADOPTED BASTI NUKKAD NATAK ON SOCIAL ISSUE

DATE: 20th Jan, 2024 VENUE – KAYAD BASTI

On day 5, a thought-provoking Nukkad Natak (street play) was staged, aiming to create awareness about critical social issues and promote medical health in the community like ill effects of drugs, smoking etc; gender equality, importance of hygiene; female feticides and dowry ec. The primary objectives of the Nukkad Natak were: To raise awareness about social issues affecting the community. To highlight the importance of medical health and encourage preventive healthcare practices. Healthcare Access: The play shed light on the challenges faced by individuals in accessing healthcare facilities, especially in marginalized community. Preventive Health Practi