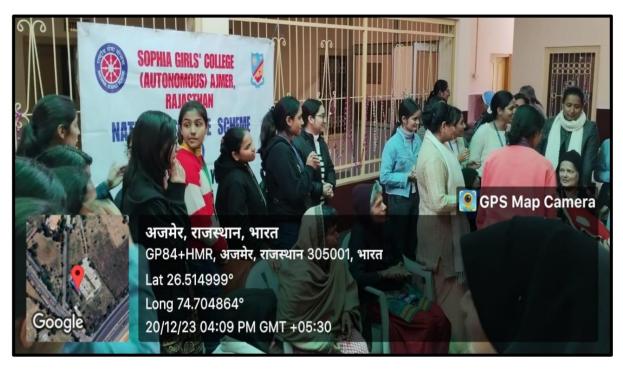

ted settings.



#### Day 3: 29th December, 2023-Destitute Home for Women-Anugrah

On day 3 of our outreach camp, a group of NSS volunteers, accompanied by four sisters, visited Anugraha Home for the Destitute. The atmosphere was filled with joy as we engaged in various activities to uplift the spirits of the residents. We danced, sang songs, and shared moments of laughter, fostering a sense of camaraderie. The interaction not only brought smiles to their faces but also created a bond between the volunteers and the residents. Our time at Anugraha Home was more than just a service; it was a celebration of humanity and compassion. The outreach camp provided an opportunity for meaningful connections, reminding us of the importance of community and solidarity in making a positive impact.









#### 50. 7 DAYS CAMP 16-24th JANUARY 2024

Sophia Girls' College Autonomous, Ajmer, hosted a vibrant 7-days NSS camp from **January 6 to January 24, 2024**, embodying the NSS motto of spirit and enthusiasm. Under the dedicated guidance of Principal Prof. Sister Pearl, NSS Coordinator Dr. Sister Rani, NSS Program Officer Dr. Sister Swapna, and Dr. Ruchi Mathur, along with the support of Ma'am Mansi Chaturvedi and Ma'am Sara. The camp aimed to instil a sense of social responsibility and community service among the **100 participating volunteers**. The event not only fostered teamwork but also showcased the commitment of the college towards holistic development and civic engagement.

#### DAY 2 BANNER, POSTER AND PAPER BAG MAKING

- **DATE-** 17-01-2024.
- > VENUE- KAAYAD VILLAGE
- > NO.O