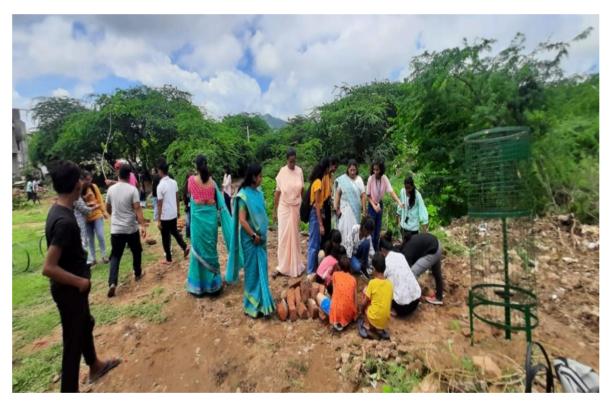

a vital activity that plays a pivotal role in environmental conservation and sustainable development. The initiative aimed to contribute to various ecological, social, and economic benefits by planting a significant number of trees in the designated area. The primary objective of the tree plantation initiative was to enhance the local environment, promote biodiversity, mitigate climate change, and engage the community in a collective effort towards a greener and healthier ecosystem. The volunteers reached to slum area, BHOPA KA BADA for the drive, with the plants and saplings which was provided by our college. Finally, the officer of NSS proposed a vote of thanks to NSS volunteers, teachers and the peoplewho were contributing for this generous effort to make this successful activity











| S.No. | Student ID | Name                        | Signature of the Student