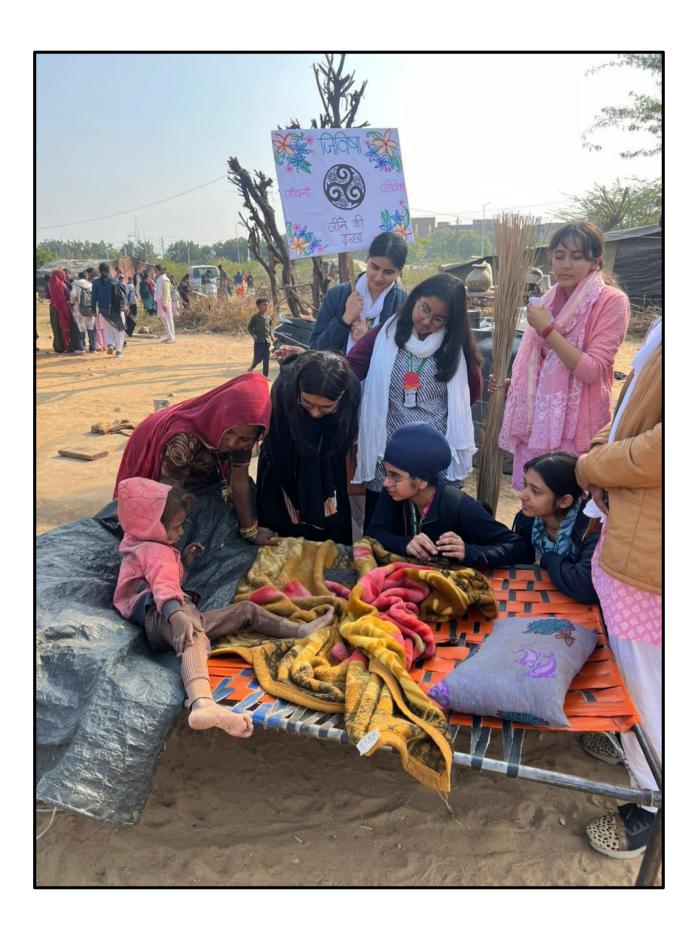

eager to improve their literacy skills.

This day's activities not only contributed to immediate improvements in health and literacy but also laid the foundation for long-term community empowerment. The NSS 7-day camp continues to be a beacon of positive change in the lives of those less privileged, embodying the spirit of selfless service and social responsibility. Dr. Sr.Swapna and Dr. Ruchi Mathur provided effective coordination, ensuring the smooth execution of activities.

The day concluded with a sense of accomplishment among the volunteers. As a token of appreciation, refreshments were provided to the volunteers, fostering a spirit of unity and gratitude. The day concluded with the NSS anthem, symbolizing the collective commitment to social welfare and community development.













# Day 5 MEDICAL CAMP AND MENSTRUAL DRIVE AT ADOPTED BASTI NUKKAD NATAK ON SOCIAL ISSUE

DATE: 20th Jan, 2024 VENUE – KAYAD BASTI

On day 5, a thought-provoking Nukkad Natak (street play) was staged, aiming to create awareness about critical social issues and promote medical health in the community like ill effects of drugs, smoking etc; gender equality, importance of hygiene; female feticides and dowry ec. The primary objectives of the Nukkad Natak were: To raise awareness about social issues affecting the community. To highlight the importance of medical health and encourage preventive healthcare practices. Healthcare Access: The play shed light on the challenges faced by individuals in accessing healthcare facilities, especially in marginalized community. Preventive Health Practice