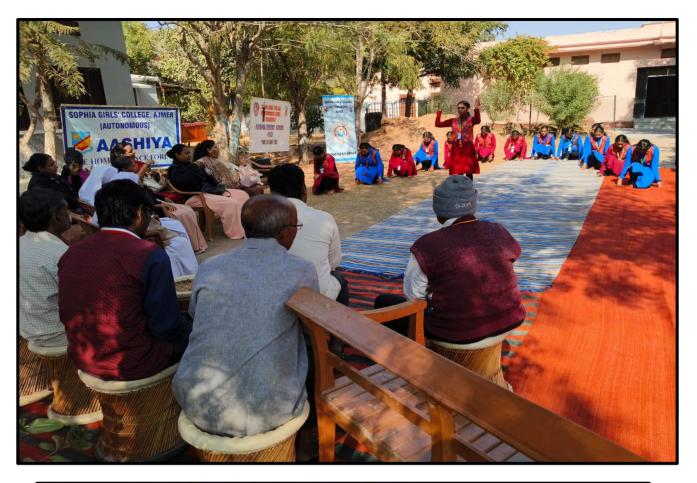

to the faces of the inmates and created a positive atmosphere. The volunteers aimed to uplift the spirits of the inmates and show them that they are not alone in their journey.

As an act of kindness, the NSS volunteers brought nutritious meal for the inmates at the centre. This gesture aimed to provide nourishment and show care for their well-being. Sharing a meal together fostered a sense of community and solidarity.

The AIDS Day event organized by the NSS of Sophia Girls College was a resounding success. The volunteers' interactions, performances, and provision of meals brought joy, love, and support to the inmates at the Centre. The event not only raised awareness about AIDS but also highlighted the importance of compassion and empathy in supporting those affected by the disease.







|       | Sophia