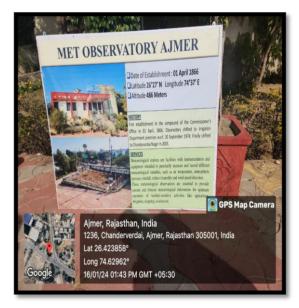

|         |         |            |
|    |                                         |         |         |            |

#### 16. Visit to Regional Metrological Department

- ➤ **Date of activity** 16<sup>th</sup> January, 2024
- **Level of Event-**Institutional Level
- > Title of the Event Visit to Regional Metrological Department
- > Number of Participants- 11

The aim of the students' field visit to our Meteorological Department is to provide them with a hands-on

experience in understanding the intricacies of weather forecasting, climate monitoring, and meteorological instrumentation. Through this visit, we aim to bridge theoretical knowledge with

practical insights, fostering a deeper comprehension of meteorological processes and their significance in environmental science.





Sophia Girls' College (Autonomous), Ajmer



# SOPHIA GIRLS' COLLEGE (AUTONOMOUS), AJMER VISIT TO INDIAN METROLOGICAL DEPARTMENT, AJMER

#### ATTENDANCE SHEET

| S.no. | Name            | ID No.   | Class      | Signature |
|-------|-----------------|----------|------------|-----------|
| 1.    | Asin Yadar      | 23 11008 | MA(PRE)    | Agua      |
| 2     | Sayana Rathore  | 23 11015 | MA (RE)    | Sanjares  |
| 3-    | Nishtha shorma  | 23/10/6  | MA(PRE)    | (A juo    |
| 4     | Ayushi Parashar | 22 11022 | MA (Final) | Ayulu     |
| S     | Mansi Pavashay  | 2311020  | 11         | Mansi     |
| 6     | meglia Kurian   | 2311005  | , ,        | Megha     |
| +     | Number Khan     | 2201272  | BA-II      | Aughat    |
| 8.    | Ruksar          | 2201510  | B·A·Ⅲ      | Fuksar