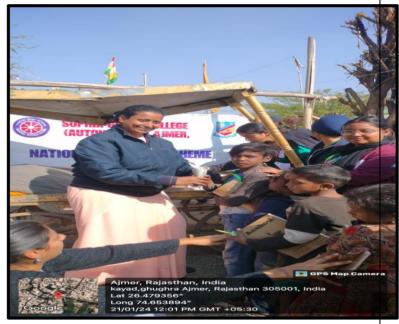

Scheme (NSS) organized a successful nutritional drive. The primary aim of the nutrition drive was to promote health and wellbeing by providing nutritious food to the children in the village. Volunteers gathered to prepare wholesome and balanced meal without using fire. Once the meal was prepared volunteers distributed the food to the needy children. Along with providing meals, interactive sessions on the importance of nutrition and healthy eating habits were conducted to educate both children and their parents. Through interactive sessions children and parents gained valuable knowledge about the significance of which can be achieved without much expense. Nukkad Natak was also presented on basic social issues to spread awareness among them about nutrition in maintaining good health.























|                                  | 2011          | SOPHIA (        | GIRL'S CO | LLEGE (       | AUTONON   | MOUS) AJ      | MER        |            |             |
|----------------------------------|---------------|-----------------|-----------|---------------|-----------|---------------|------------|------------|-------------|
|                                  | <del>La</del> | NATIONA         | L SERVIC  | E SCHEN       | IE 7 DAY  | CAMP 202      | 23-24      |            |             |
|                                  | PHONE NO.     | CLASS           | DAY 1     | DAY 2         | DAY 3     | DAY.4         | DAY 5      | DAY 6      | DAVZ        |
| Janushree khatri                 | 23561424      | 884-1           | Tombre    | January.      | Janarane  | Janua