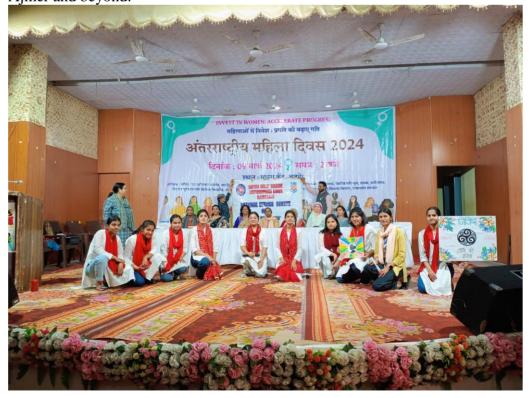

k (street play) presented by the NSS (National Service Scheme) volunteers of Sophia Girl's College (Autonomous). The nukkad natak likely addressed pertinent issues related to women's rights, empowerment, gender equality, and societal challenges faced by women. Such performances serve as powerful tools for advocacy and consciousness-raising, engaging audiences directly and sparking conversations around important social issues.

The participation of NSS volunteers from Sophia College underscored the commitment of youth and educational institutions towards promoting gender equality and advocating for the rights of women in society. The event as a whole provided a platform for discussions, reflections, and actions aimed at advancing gender justice and women's empowerment in Ajmer and beyond.







#### 49. 3-DAYS OUTREACH CAMP

#### Day 1: 16th December, 2023

On day 1 of our outreach camp, 19 NSS volunteers, accompanied by 2 teachers, visited Mother Teresa's Destitute Home in Jodhpur for children. The exposure program aimed at fostering interaction and understanding. We engaged in joyful activities, dancing, singing, and interacting with the children. Witnessing the care provided by Mother Teresa's sisters, especially to those who were deaf, blind, and disabled, left a lasting impression. The experience was heart-touching as we connected with innocent children, appreciating the dedication of the caregivers in ensuring their well-being.







#### Day 2: 18th December, 2023-Central Women's Jail

On day 2 of our outreach camp, 15 NSS volunteers, accompanied by 2 teachers, emba