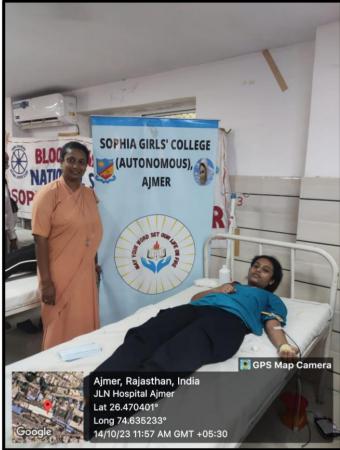

humanitarian effort. They donated a total of 49 units of blood.

J L N Hospital served as an ideal venue for the drive, offering a safe and sterile environment. The medical staff exhibited professionalism and proficiency throughout the event, ensuring the well-being of both donors and recipients. The impact of this blood donation drive will undoubtedly extend beyond the immediate, positively affecting the lives of thalassemia patients in need.

This initiative reflects the commitment of NSS towards fostering a sense of social responsibility and making a tangible difference in the lives of those facing health challenges. The success of the blood donation drive at J L N Hospital is a testament to the power of collective action in addressing critical health issues within the community.









## थैलेसीमिया पीड़ितों के लिए छात्राओं ने 49 यूनिट रक्तदान किया

अजमेर | अजमेर रीजन थैलेसीमिया वेलफेयर सोसायटी व सोफिया कॉलेज की एनएसएस शाखा के संयुक्त तत्वाधान में स्वैच्छिक रक्तदान शिविर का आयोजन जेएलएन अस्पताल के ब्लड बैंक में किया गया।

शिविर सुबह 10 बजे से दोपहर 3 बजे तक चला। शिविर में कॉलेज की 49 छात्राओं की ओर से रक्तदान किया गया। सोसाइटी के महामंत्री ईश्वर पारवानी ने बताया कि कैंप में रक्तदान से प्राप्त रक्त का उपयोग 275 रजिस्टर्ड थैलेसीमिक पीड़ित बच्चों के निरंतर रक्त संचरण के लिए किया



जाएगा। कैंप का उद्घाटन सोफिया कॉलेज की प्रिंसिपल सिस्टर पर्ल द्वारा किया गया। इस मौके पर छात्राओं व अस्पताल में मौजूद मरीजों के परिजनों को रक्तदान का महत्व बताया गया। शिविर में सिस्टर रुचि, सिस्टर सपना.

डॉ. हर्षवर्धन, गंगा सिंह, रवि कुमार, तारामणी, अमीन, प्रदीप लालवानी, हितेश मलूकानी, राजेश