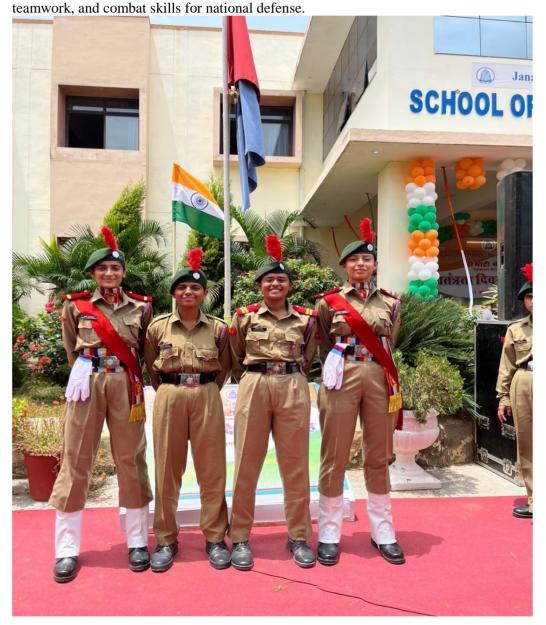

aya Shekhawat.





#### 52. Thal Sainik Camp Group Selection

Date: 21.07.2023 to 30.07.2023

Venue: JRNVU, Dabok

Title of the Event- Thal Sainik Camp Group Selection

No. of Students- 04

**Description-** The Thal Sainik Camp epitomizes military training excellence, molding cadets into disciplined and skilled soldiers. Through rigorous drills, leadership challenges, and tactical exercises, participants develop resilience, teamwork, and combat proficiency. Instilling a sense of duty and patriotism, it prepares them for service with honor and commitment to national defense. 02 cadets participated from the college – SUO Milli Sharma, Cadet Nivedita, UO Devanshi Rathore and UO Jaya Shekhawat.

Learning Outcome- The Thal Sainik Camp cultivates disciplined soldiers equipped with leadership,



#### Attendance Sheet for TSC Group Selection Camp

| 1. | UO Milli Sharma        |
|----|------------------------|
| 2. | UO Jaya Shekhawat      |
| 3. | UO Devanshi Mertiya    |
| 4. | Cdt Nivedita Shekhawat |



## 53. Ek Bharat Shreshtha Bharat Camp

Date: 23.12.2023 to 03.01.2024

Venue: BNPG, Udaipur

Title of the Event- Ek Bharat Shreshtha Bharat Camp

No. of Students- 04

**Description-** Ek Bharat Shreshtha Bharat Camp fosters unity through cultural exchange across Indian states. Participants are immersed in diverse traditions, languages, and cuisines, promoting national integration. Through collaborative activities and celebrations, the camp embodies the spirit of 'One India, Great India,' nurturing harmony and understanding among its citizens. Sgt Kanishka Rathore, Cadet Chhav