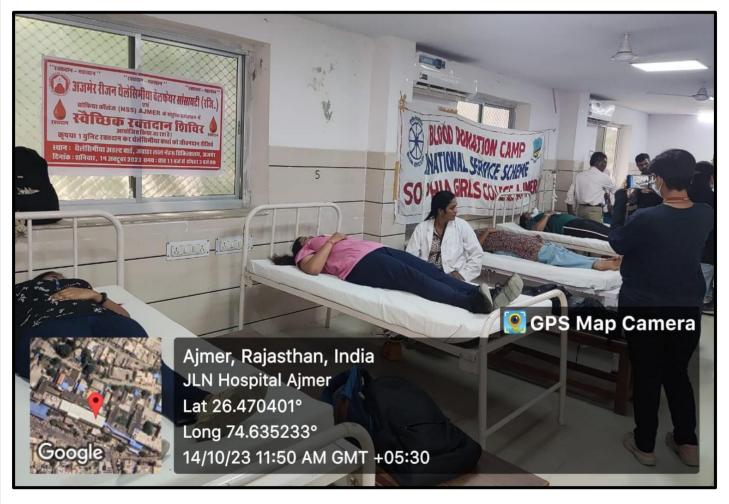

umanitarian effort. They donated a total of 49 units of blood.

J L N Hospital served as an ideal venue for the drive, offering a safe and sterile environment. The medical staff exhibited professionalism and proficiency throughout the event, ensuring the well-being of both donors and recipients. The impact of this blood donation drive will undoubtedly extend beyond the immediate, positively affecting the lives of thalassemia patients in need.

This initiative reflects the commitment of NSS towards fostering a sense of social responsibility and making a tangible difference in the lives of those facing health challenges. The success of the blood donation drive at J L N Hospital is a testament to the power of collective action in addressing critical health issues within the community.









## थैलेसीमिया पीड़ितों के लिए छात्राओं ने 49 यूनिट रक्तदान किया

अजमेर | अजमेर रीजन थैलेसीमिया वेलफेयर सोसायटी व सोफिया कॉलेज की एनएसएस शाखा के संयुक्त तत्वाधान में स्वैच्छिक रक्तदान शिविर का आयोजन जेएलएन अस्पताल के ब्लड बैंक में किया गया।

शिविर सुबह 10 बजे से दोपहर 3 बजे तक चला। शिविर में कॉलेज की 49 छात्राओं की ओर से रक्तदान किया गया। सोसाइटी के महामंत्री ईश्वर पारवानी ने बताया कि कैंप में रक्तदान से प्राप्त रक्त का उपयोग 275 रजिस्टर्ड थैलेसीमिक पीड़ित बच्चों के निरंतर रक्त संचरण के लिए किया



जाएगा। कैंप का उद्घाटन सोफिया कॉलेज की प्रिंसिपल सिस्टर पर्ल द्वारा किया गया। इस मौके पर छात्राओं व अस्पताल में मौजूद मरीजों के परिजनों को रक्तदान का महत्व बताया गया। शिविर में सिस्टर रुचि, सिस्टर सपना.

डॉ. हर्षवर्धन, गंगा सिंह, रवि कुमार, तारामणी, अमीन, प्रदीप लालवानी, हितेश मलूकानी, राजेश मघ