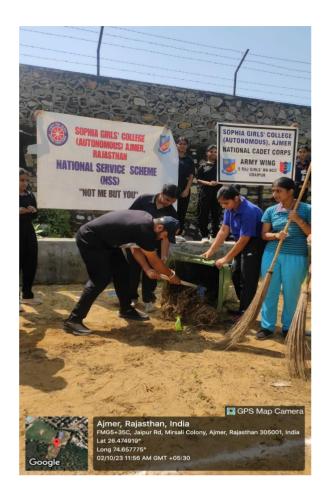

# SOPHIA GIRLS' COLLEGE (AUTONOMOUS), AJMER

## **SESSION 2023-24**

Criterion 3: Research Innovation and Extension

3.6.4 - Number of students participating in extension activities listed in 3.6.3 during the year