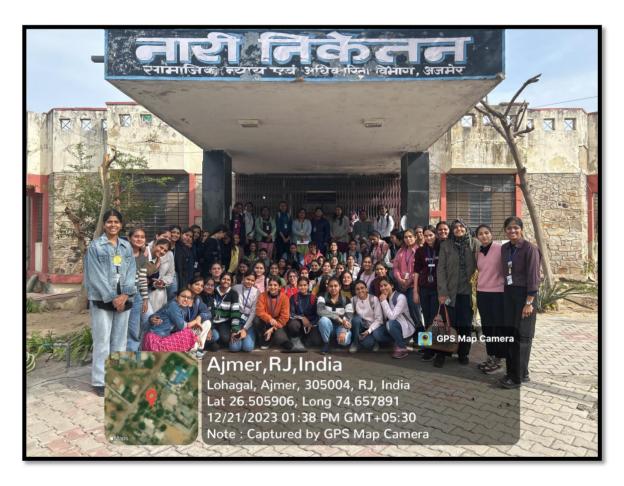

|
|    |                 |         | Monita. K                | and social and |
|    |                 |         | Department of Sophia Gir | is. Colledo    |
|    |                 |         |                          |                |

#### 15.Joy of giving- Outreach Program- Nari Niketan and Apna Ghar Ashram

- ➤ **Date of activity-** 21st December, 2023
- ➤ Level of Event-Institutional Level
- ➤ Venue: Nari Niketan and Apna Ghar Ashram
- **➤** Title of the Event Joy of giving- Outreach Program
- > Number of Participants- 57

The Department of Geography Of Sophia Girls' College (Autonomous), Ajmer took

students for social outreach program to Nari Niketan and Apna Ghar Ashram. This outreach program aimed at promoting positive change and touching the life's

of people.







B.A - Part III

# SOPHIA GIRLS' COLLEGE (AUTONOMOUS), AJMER THE GEOGRAPHY ASSOCIATION EXTENSION AND OUTREACH PROGRAM ATTENDANCE SHEET

EVENT - "The Joy of Giving"

| S.no. | Name                | ID No.   | Class            | Signature |
|-------|---------------------|----------|------------------|-----------|
| 1     | Supra Parcek        | 2101419  | BA - TIL         | Supere    |
| 2     | Shambhaui Sharma    | 2101762  | BA-III           | mambhay   |
| 3     | darchi mewara       | 2101568  | BA -111          | Darehi    |
| 4     | Taniya Rathere      | 210 1244 | BA-III           | (lah      |
| 5     | Russiika Tak        | 2103044  | BA-III EcoHons   | Burika -  |
| 6     | Munal Jhala         | 2102243  | B. A. Eng Hons ] | 1 Achala  |
| 7     | Katyayni Sharrma    | 2101425