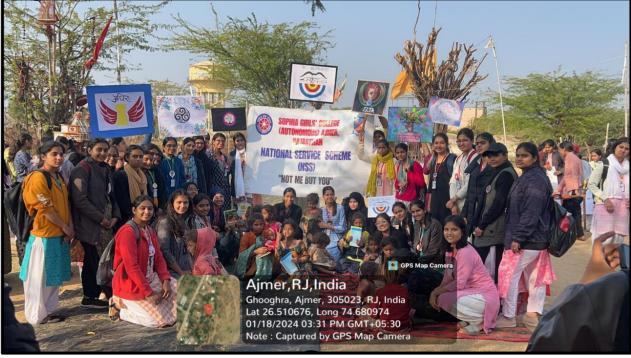

r to improve their literacy skills.

This day's activities not only contributed to immediate improvements in health and literacy but also laid the foundation for long-term community empowerment. The NSS 7-day camp continues to be a beacon of positive change in the lives of those less privileged, embodying the spirit of selfless service and social responsibility. Dr. Sr.Swapna and Dr. Ruchi Mathur provided effective coordination, ensuring the smooth execution of activities.

The day concluded with a sense of accomplishment among the volunteers. As a token of appreciation, refreshments were provided to the volunteers, fostering a spirit of unity and gratitude. The day concluded with the NSS anthem, symbolizing the collective commitment to social welfare and community development.













# Day 5 MEDICAL CAMP AND MENSTRUAL DRIVE AT ADOPTED BASTI NUKKAD NATAK ON SOCIAL ISSUE

DATE: 20th Jan, 2024 VENUE – KAYAD BASTI

On day 5, a thought-provoking Nukkad Natak (street play) was staged, aiming to create awareness about critical social issues and promote medical health in the community like ill effects of drugs, smoking etc; gender equality, importance of hygiene; female feticides and dowry ec. The primary objectives of the Nukkad Natak were: To raise awareness about social issues affecting the community. To highlight the importance of medical health and encourage preventive healthcare practices. Healthcare Access: The play shed light on the challenges faced by individuals in accessing healthcare facilities, especially in marginalized community. Preventive Health Practices: E