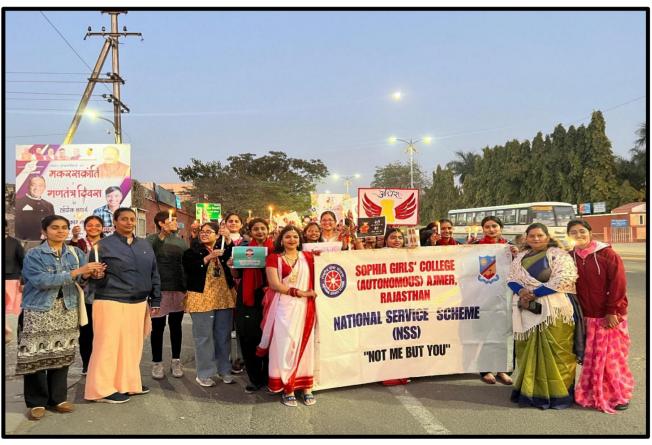

ss among young girls. The event was coordinated by Program Officer Dr.Sr. Swapna, Dr. Ruchi Mathur, Teacher Coordinator Mansi Chaturvedi, and Miss Sara.

#### Candlelight March:

Later in the evening, a powerful 'Candlelight March' was organised were students were dressed in various regional costumes and holding a lit candle started the procession at 6.15pm from the college campus heading to the nearby basti. Led by enthusiastic girls, the march aimed at creating awareness among the public through impactful slogans and visually striking posters. The participants passionately conveyed messages promoting the importance of nurturing and protecting the girl child. The candlelight march not only illuminated the surroundings but also ignited a sense of solidarity and commitment to the cause.





#### दैनिक नवज्योति

Ajmer City - 25 Jan 2024 - Page 12



#### कैंडल मार्च

एनएसएस स्वयंसेविकाओं ने निकाली जागरुकता रैली

#### कासं./अजमेर

सोफिया गर्ल्स कॉलेज में राष्ट्रीय सेवा योजना (एनएसएस) की ओर से राष्ट्रीय बालिका दिवस मनाया गया।

कार्यक्रम में आनंद फेलिक्स, नेशनल प्रोजेक्ट मैनेजर, सेंटर फॉर एडवोकेसी एंड रिसर्च ने छात्राओं को संबोधित किया। इसमें बालिकाओं को मिलने वाले अधिकारों और विशेष अधिकारों के बारे में जानकारी देकर समाज में उनके सामने आने वाली सुरक्षा चुनौतियों के समाधान के रूप में उन्हें स्पीक अपएप की आवश्यकता बताई। इस एप को करीब 1200 छात्राओं ने अपने मोबाइल में डाउनलोड कर इसका उपयोग समझा।

इसके पश्चात एनएसएस की छात्राओं ने आसपास की बस्तियों में कैंडल मार्च निकाल कर जागरुकता फैलाई। प्राचार्य प्रो.सिस्टर पर्ल ने बताया कि राष्ट्रीय बालिका दिवस मनाने का उद्देश्य लड़िकयों के लिए