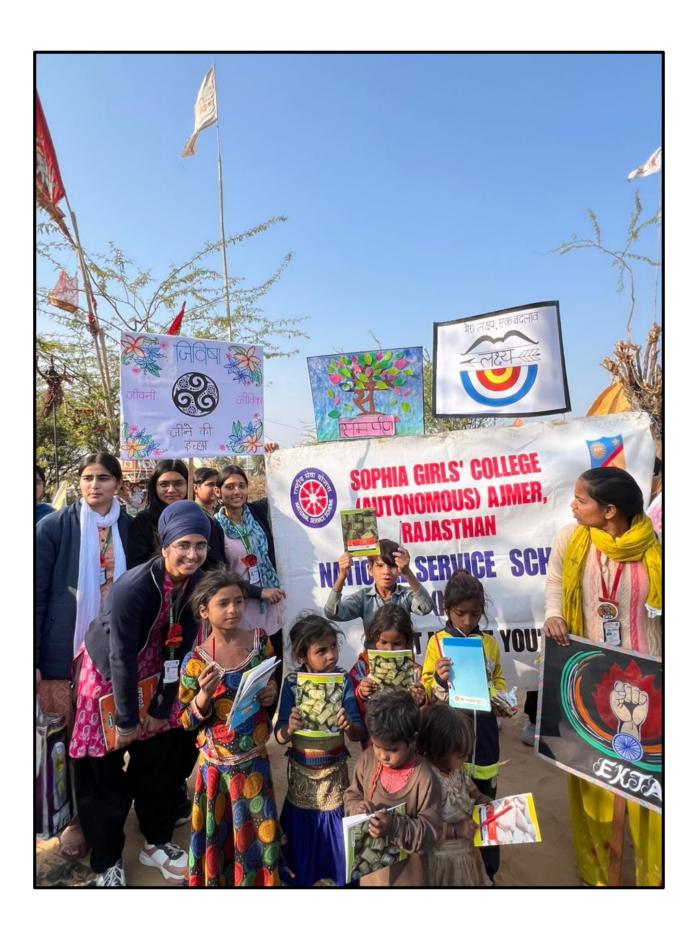

duals eager to improve their literacy skills.

This day's activities not only contributed to immediate improvements in health and literacy but also laid the foundation for long-term community empowerment. The NSS 7-day camp continues to be a beacon of positive change in the lives of those less privileged, embodying the spirit of selfless service and social responsibility. Dr. Sr.Swapna and Dr. Ruchi Mathur provided effective coordination, ensuring the smooth execution of activities.

The day concluded with a sense of accomplishment among the volunteers. As a token of appreciation, refreshments were provided to the volunteers, fostering a spirit of unity and gratitude. The day concluded with the NSS anthem, symbolizing the collective commitment to social welfare and community development.













# Day 5 MEDICAL CAMP AND MENSTRUAL DRIVE AT ADOPTED BASTI NUKKAD NATAK ON SOCIAL ISSUE

DATE: 20th Jan, 2024 VENUE – KAYAD BASTI

On day 5, a thought-provoking Nukkad Natak (street play) was staged, aiming to create awareness about critical social issues and promote medical health in the community like ill effects of drugs, smoking etc; gender equality, importance of hygiene; female feticides and dowry ec. The primary objectives of the Nukkad Natak were: To raise awareness about social issues affecting the community. To highlight the importance of medical health and encourage preventive healthcare practices. Healthcare Access: The play shed light on the challenges faced by individuals in accessing healthcare facilities, especially in marginalized community. Preventive Health Pr