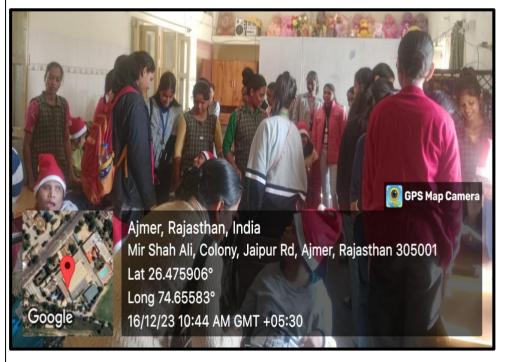

vided a platform for discussions, reflections, and actions aimed at advancing gender justice and women's empowerment in Ajmer and beyond.







#### 49. 3-DAYS OUTREACH CAMP

#### Day 1: 16th December, 2023

On day 1 of our outreach camp, 19 NSS volunteers, accompanied by 2 teachers, visited Mother Teresa's Destitute Home in Jodhpur for children. The exposure program aimed at fostering interaction and understanding. We engaged in joyful activities, dancing, singing, and interacting with the children. Witnessing the care provided by Mother Teresa's sisters, especially to those who were deaf, blind, and disabled, left a lasting impression. The experience was heart-touching as we connected with innocent children, appreciating the dedication of the caregivers in ensuring their well-being.







#### Day 2: 18th December, 2023-Central Women's Jail

On day 2 of our outreach camp, 15 NSS volunteers, accompanied by 2 teachers, embarked on an exposure program to the women's jail. This initiative aimed to foster understanding and empathy. During our visit, we engaged in various activities, including dancing, singing songs, and participating in fun games with the women inmates. The atmosphere was one of shared joy, breaking down barriers between us. Through these interactions, we not only entertained but also contributed to their well-being, emphasizing the positive impact of community engagement and outreach efforts. The experience left a lasting impression, highlighting the transformative power of connecting with others in unexpected settings.



#### Day 3: 29th December, 2023-De