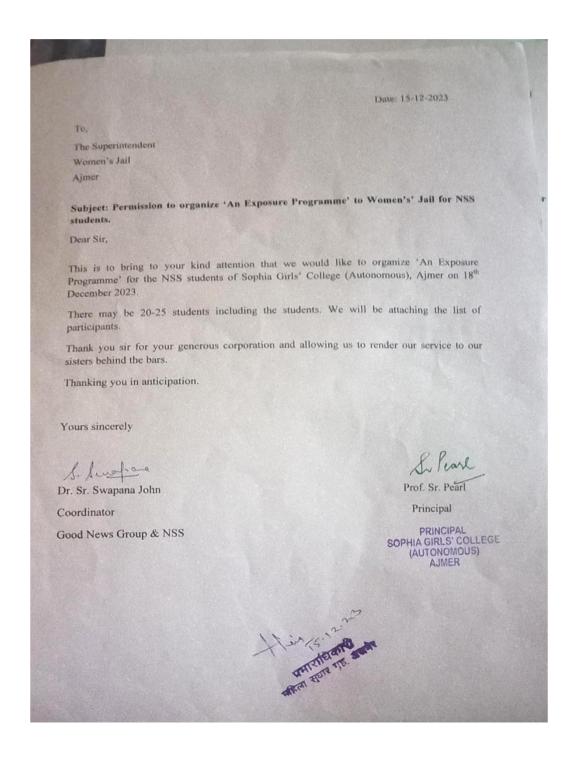

rs in ensuring their well-being.







#### Day 2: 18th December, 2023-Central Women's Jail

On day 2 of our outreach camp, 15 NSS volunteers, accompanied by 2 teachers, embarked on an exposure program to the women's jail. This initiative aimed to foster understanding and empathy. During our visit, we engaged in various activities, including dancing, singing songs, and participating in fun games with the women inmates. The atmosphere was one of shared joy, breaking down barriers between us. Through these interactions, we not only entertained but also contributed to their well-being, emphasizing the positive impact of community engagement and outreach efforts. The experience left a lasting impression, highlighting the transformative power of connecting with others in unexpected settings.



#### Day 3: 29th December, 2023-Destitute Home for Women-Anugrah

On day 3 of our outreach camp, a group of NSS volunteers, accompanied by four sisters, visited Anugraha Home for the Destitute. The atmosphere was filled with joy as we engaged in various activities to uplift the spirits of the residents. We danced, sang songs, and shared moments of laughter, fostering a sense of camaraderie. The interaction not only brought smiles to their faces but also created a bond between the volunteers and the residents. Our time at Anugraha Home was more than just a service; it was a celebration of humanity and compassion. The outreach camp provided an opportunity for meaningful connections, reminding us of the importance of community and solidarity in making a positive impact.









#### 50. 7