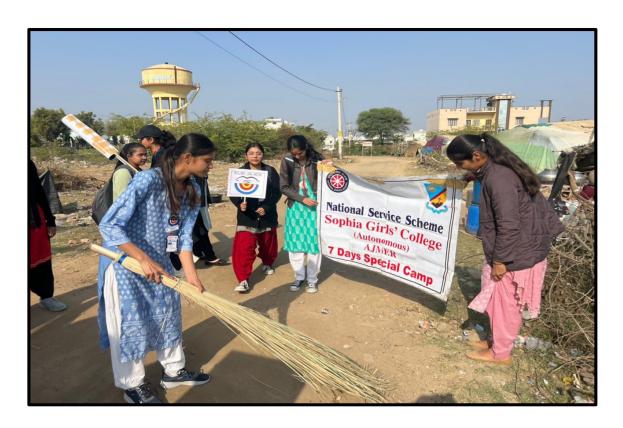

als eager to improve their literacy skills.

This day's activities not only contributed to immediate improvements in health and literacy but also laid the foundation for long-term community empowerment. The NSS 7-day camp continues to be a beacon of positive change in the lives of those less privileged, embodying the spirit of selfless service and social responsibility. Dr. Sr.Swapna and Dr. Ruchi Mathur provided effective coordination, ensuring the smooth execution of activities.

The day concluded with a sense of accomplishment among the volunteers. As a token of appreciation, refreshments were provided to the volunteers, fostering a spirit of unity and gratitude. The day concluded with the NSS anthem, symbolizing the collective commitment to social welfare and community development.













# Day 5 MEDICAL CAMP AND MENSTRUAL DRIVE AT ADOPTED BASTI NUKKAD NATAK ON SOCIAL ISSUE

DATE: 20th Jan, 2024 VENUE – KAYAD BASTI

On day 5, a thought-provoking Nukkad Natak (street play) was staged, aiming to create awareness about critical social issues and promote medical health in the community like ill effects of drugs, smoking etc; gender equality, importance of hygiene; female feticides and dowry ec. The primary objectives of the Nukkad Natak were: To raise awareness about social issues affecting the community. To highlight the importance of medical health and encourage preventive healthcare practices. Healthcare Access: The play shed light on the challenges faced by individuals in accessing healthcare facilities, especially in marginalized community. Preventive Health Prac