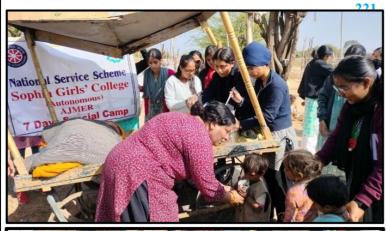

heme (NSS) organized a successful nutritional drive. The primary aim of the nutrition drive was to promote health and wellbeing by providing nutritious food to the children in the village. Volunteers gathered to prepare wholesome and balanced meal without using fire. Once the meal was prepared volunteers distributed the food to the needy children. Along with providing meals, interactive sessions on the importance of nutrition and healthy eating habits were conducted to educate both children and their parents. Through interactive sessions children and parents gained valuable knowledge about the significance of which can be achieved without much expense. Nukkad Natak was also presented on basic social issues to spread awareness among them about nutrition in maintaining good health.























|                                  | 2011          | SOPHIA (        | GIRL'S CO | LLEGE (       | AUTONON   | MOUS) AJ      | MER        |            |             |
|----------------------------------|---------------|-----------------|-----------|---------------|-----------|---------------|------------|------------|-------------|
|                                  | <del>La</del> | NATIONA         | L SERVIC  | E SCHEN       | IE 7 DAY  | CAMP 202      | 23-24      |            |             |
|                                  | PHONE NO.     | CLASS           | DAY 1     | DAY 2         | DAY 3     | DAY.4         | DAY 5      | DAY 6      | DAVZ        |
| Janushree khatri                 | 23561424      | 884-1           | Tombre    | January.      | Janarane  | January