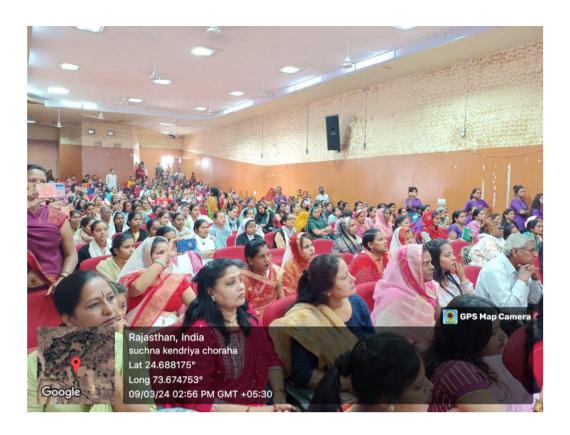

(street play) presented by the NSS (National Service Scheme) volunteers of Sophia Girl's College (Autonomous). The nukkad natak likely addressed pertinent issues related to women's rights, empowerment, gender equality, and societal challenges faced by women. Such performances serve as powerful tools for advocacy and consciousness-raising, engaging audiences directly and sparking conversations around important social issues.

The participation of NSS volunteers from Sophia College underscored the commitment of youth and educational institutions towards promoting gender equality and advocating for the rights of women in society. The event as a whole provided a platform for discussions, reflections, and actions aimed at advancing gender justice and women's empowerment in Ajmer and beyond.







#### 49. 3-DAYS OUTREACH CAMP

#### Day 1: 16th December, 2023

On day 1 of our outreach camp, 19 NSS volunteers, accompanied by 2 teachers, visited Mother Teresa's Destitute Home in Jodhpur for children. The exposure program aimed at fostering interaction and understanding. We engaged in joyful activities, dancing, singing, and interacting with the children. Witnessing the care provided by Mother Teresa's sisters, especially to those who were deaf, blind, and disabled, left a lasting impression. The experience was heart-touching as we connected with innocent children, appreciating the dedication of the caregivers in ensuring their well-being.







#### Day 2: 18th December, 2023-Central Women's Jail

On day 2 of our outreach camp, 15 NSS volunteers, accompanied by 2 teachers, embark