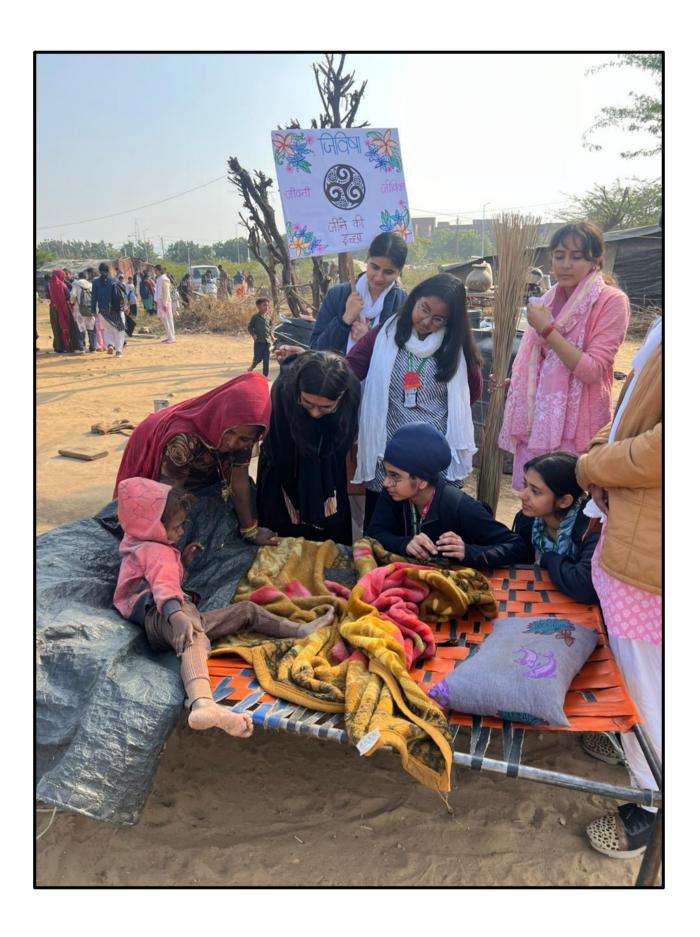

#### 2. AN OUTREACH PROGRAM TO "ASHA BHAWAN"

Name of the Department- Chemistry
Name of the Activity- An Outreach Program to "Asha Bhawan"
Date of activity – 15<sup>th</sup> December, 2023
Number of Participants – 42
Venue—"Asha Bhawan"

#### Objective of the Activity -

On the 15th of December, the students of the B.Sc. (Maths) and M.Sc. Chemistry visited The Asha Bhawan (Sadbhawna Bhawan), a home for the destitute, as part of the outreach program

"Joy of Giving". The students interacted with the people there, under the guidance of Asha Bhawan's

team and the faculty, the student voluntarily spread out into groups of 4 and 5. They kept the people their

engaged in various activities and games. The volunteers made the children gather and organized games

in response to which there was full participation and enthusiasm. The people there were delighted

with our presence and enthusiastically participated in all the activities we conducted for them. They got a chance to showcase their talents of dancing, singing in front of everyone and were really appreciated.