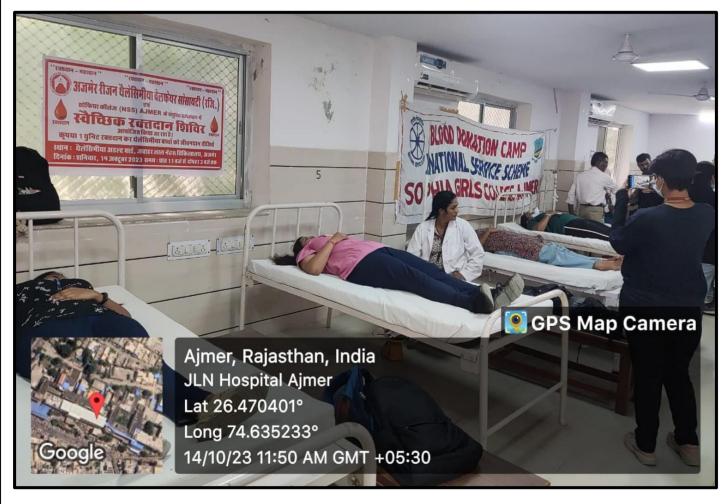

umanitarian effort. They donated a total of 49 units of blood.

J L N Hospital served as an ideal venue for the drive, offering a safe and sterile environment. The medical staff exhibited professionalism and proficiency throughout the event, ensuring the well-being of both donors and recipients. The impact of this blood donation drive will undoubtedly extend beyond the immediate, positively affecting the lives of thalassemia patients in need.

This initiative reflects the commitment of NSS towards fostering a sense of social responsibility and making a tangible difference in the lives of those facing health challenges. The success of the blood donation drive at J L N Hospital is a testament to the power of collective action in addressing critical health issues within the community.









## थैलेसीमिया पीड़ितों के लिए छात्राओं ने 49 यूनिट रक्तदान किया

अजमेर | अजमेर रीजन थैलेसीमिया वेलफेयर सोसायटी व सोफिया कॉलेज की एनएसएस शाखा के संयुक्त तत्वाधान में स्वैच्छिक रक्तदान शिविर का आयोजन जेएलएन अस्पताल के ब्लड बैंक में किया गया।

शिविर सुबह 10 बजे से दोपहर 3 बजे तक चला। शिविर में कॉलेज की 49 छात्राओं की ओर से रक्तदान किया गया। सोसाइटी के महामंत्री ईश्वर पारवानी ने बताया कि कैंप में रक्तदान से प्राप्त रक्त का उपयोग 275 रिजस्टर्ड थैलेसीमिक पीड़ित बच्चों के निरंतर रक्त संचरण के लिए किया



जाएगा। कैंप का उद्घाटन सोफिया कॉलेज की प्रिंसिपल सिस्टर पर्ल द्वारा किया गया। इस मौके पर छात्राओं व अस्पताल में मौजूद मरीजों के परिजनों को रक्तदान का महत्व बताया गया। शिविर में सिस्टर रुचि, सिस्टर सपना. डॉ. हर्षवर्धन, गंगा सिंह, रवि कुमार, तारामणी, अमीन, प्रदीप लालवानी, हितेश मलूकानी, राजेश मघव