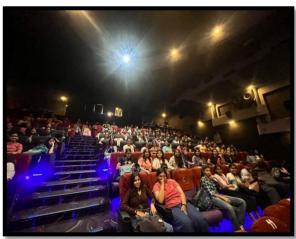

### 3. Movie Screening 'Gadar 2'

- **▶ Date** 16<sup>th</sup> August, 2023
- ➤ Level- Department (Commerce and Management)
- ➤ Venue- Maya Mandir Cineplex
- > Title of the event Movie Screening 'Gadar 2'
- ➤ Total Number of the Participants 145

The Department of Commerce and Management organized a movie screening event

for the students on the occasion of Independence Day. The movie selected was "Gadar 2,"

a film that beautifully captures the spirit of patriotism.