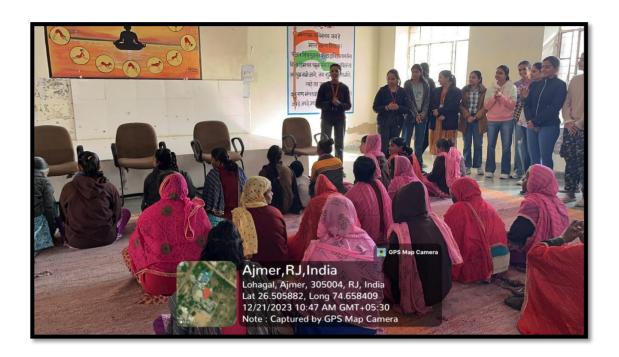

#### 2. AN OUTREACH PROGRAM TO "ASHA BHAWAN"

Name of the Department- Chemistry
Name of the Activity- An Outreach Program to "Asha Bhawan"
Date of activity – 15<sup>th</sup> December, 2023
Number of Participants – 42
Venue—"Asha Bhawan"

#### Objective of the Activity -

On the 15th of December, the students of the B.Sc. (Maths) and M.Sc. Chemistry visited The Asha Bhawan (Sadbhawna Bhawan), a home for the destitute, as part of the outreach program

"Joy of Giving". The students interacted with the people there, under the guidance of Asha Bhawan's

team and the faculty, the student voluntarily spread out into groups of 4 and 5. They kept the people their

engaged in various activities and games. The volunteers made the children gather and organized games

in response to which there was full participation and enthusiasm. The people there were delighted

with our presence and enthusiastically participated in all the activities we conducted for them. They got a chance to showcase their talents of dancing, singing in front of everyone and were really appreciated.