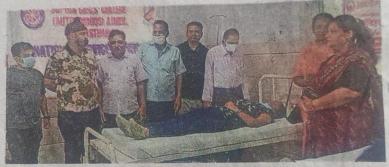

#### 2. AN OUTREACH PROGRAM TO "ASHA BHAWAN"

Name of the Department- Chemistry
Name of the Activity- An Outreach Program to "Asha Bhawan"
Date of activity – 15<sup>th</sup> December, 2023
Number of Participants – 42
Venue—"Asha Bhawan"

#### Objective of the Activity -

On the 15th of December, the students of the B.Sc. (Maths) and M.Sc. Chemistry visited The Asha Bhawan (Sadbhawna Bhawan), a home for the destitute, as part of the outreach program

"Joy of Giving". The students interacted with the people there, under the guidance of Asha Bhawan's

team and the faculty, the student voluntarily spread out into groups of 4 and 5. They kept the people their

engaged in various activities and games. The volunteers made the children gather and organized games

in response to which there was full participation and enthusiasm. The people there were delighted

with our presence and enthusiastically participated in all the activities we conducted for them. They got a chance to showcase their talents of dancing, singing in front of everyone and were really appreciated.