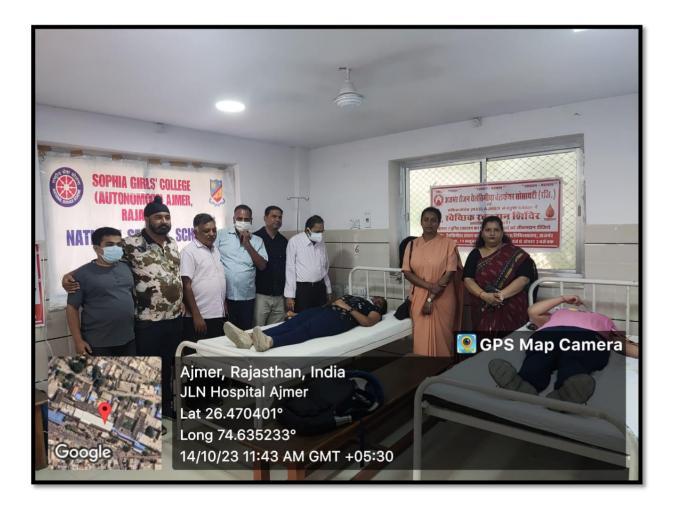

Activity- Blood Donation Drive for Thalassemia Patients
- **Category of the Activity**: Outreach Programme
- ➤ **Date of Activity-**14<sup>th</sup> October, 2023
- ➤ **Number of** Participants- 28 members of Good News Group
- ➤ **Venue:** JLN Hospital, Ajmer

There is no substitute for human blood as it cannot be manufactured. Donating blood is a noble cause and a selfless act which helps save lives. The purpose to organize a blood donation camp is to motivate people to donate blood and social works. On 14<sup>th</sup> October, 2023 28 students of Good News Group along with staff members, donated blood for the

patients suffering from thalassemia. The donors were appreciated by the authorities and they were provided with the certificates for their valuable contribution towards humanity.







थैलेसीमिया पीड़ितों के लिए छात्राओं ने 49 यूनिट रक्तदान किया

अजमेर | अजमेर रीजन थैलेसीमिया बेलफेयर सोसायटी व सोफिया कॉलेज की एनएसएस शाखा के संयुक्त तत्वाधान में स्वैच्छिक रक्तदान शिविर का आयोजन जेएलएन अस्पताल के ब्लंड बैंक में किया गया।

शिविर सुबह 10 बजे से दोपहर 3 बजे तक चला। शिविर में कॉलेज की 49 छात्राओं की ओर से रक्तदान किया गया। सोसाइटी के महामंत्री ईश्वर पारवानी ने बताया कि कैंप में रक्तदान से प्राप्त रक्त का उपयोग 275 रजिस्टर्ड थैलेसीमिक पीड़ित बच्चों के निरंतर रक्त संचरण के लिए किया



जाएगा। कैंप का उद्घाटन सोफिया कॉलेज की प्रिंसिपल सिस्टर पर्ल द्वारा किया गया। इस मौके पर छात्राओं व अस्पताल में मौजूद मरीजों के परिजनों को रक्तदान का महत्व बताया गया। शिविर में सिस्टर रुचि, सिस्टर सपना,

डॉ. हर्षवर्धन, गंगा सिंह, रवि कुमार, तारामणी, अमीन, प्रदीप लालवानी, हितेश मलूकानी, राजेश