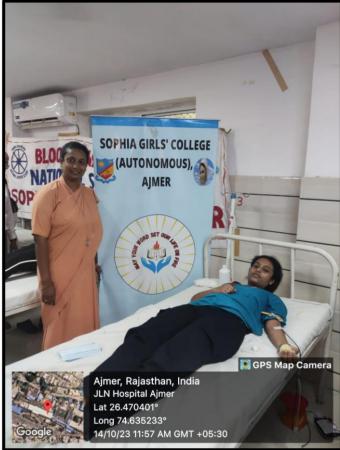

humanitarian effort. They donated a total of 49 units of blood.

J L N Hospital served as an ideal venue for the drive, offering a safe and sterile environment. The medical staff exhibited professionalism and proficiency throughout the event, ensuring the well-being of both donors and recipients. The impact of this blood donation drive will undoubtedly extend beyond the immediate, positively affecting the lives of thalassemia patients in need.

This initiative reflects the commitment of NSS towards fostering a sense of social responsibility and making a tangible difference in the lives of those facing health challenges. The success of the blood donation drive at J L N Hospital is a testament to the power of collective action in addressing critical health issues within the community.









## थैलेसीमिया पीड़ितों के लिए छात्राओं ने 49 यूनिट रक्तदान किया

अजमेर | अजमेर रीजन थैलेसीमिया वेलफेयर सोसायटी व सोफिया कॉलेज की एनएसएस शाखा के संयुक्त तत्वाधान में स्वैच्छिक रक्तदान शिविर का आयोजन जेएलएन अस्पताल के ब्लड बैंक में किया गया।

शिविर सुबह 10 बजे से दोपहर 3 बजे तक चला। शिविर में कॉलेज की 49 छात्राओं की ओर से रक्तदान किया गया। सोसाइटी के महामंत्री ईश्वर पारवानी ने बताया कि कैंप में रक्तदान से प्राप्त रक्त का उपयोग 275 रिजस्टर्ड थैलेसीमिक पीड़ित बच्चों के निरंतर रक्त संचरण के लिए किया



जाएगा। कैंप का उद्घाटन सोफिया कॉलेज की प्रिंसिपल सिस्टर पर्ल द्वारा किया गया। इस मौके पर छात्राओं व अस्पताल में मौजूद मरीजों के परिजनों को रक्तदान का महत्व बताया गया। शिविर में सिस्टर रुचि, सिस्टर सपना. डॉ. हर्षवर्धन, गंगा सिंह, रवि कुमार, तारामणी, अमीन, प्रदीप लालवानी, हितेश मलूकानी, राजेश म