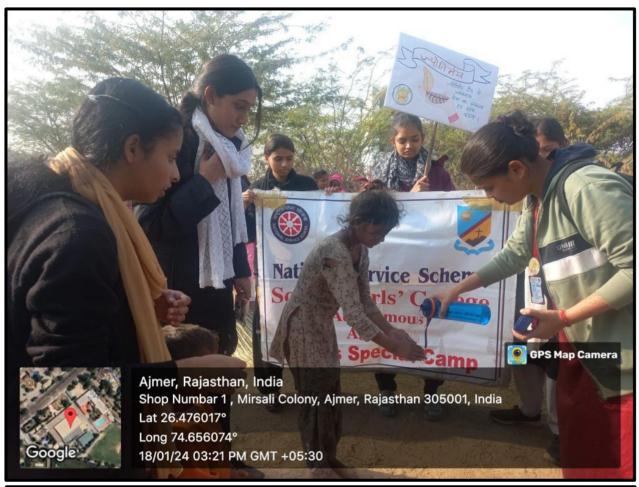

#### 2. AN OUTREACH PROGRAM TO "ASHA BHAWAN"

Name of the Department- Chemistry
Name of the Activity- An Outreach Program to "Asha Bhawan"
Date of activity – 15<sup>th</sup> December, 2023
Number of Participants – 42
Venue—"Asha Bhawan"

#### Objective of the Activity -

On the 15th of December, the students of the B.Sc. (Maths) and M.Sc. Chemistry visited The Asha Bhawan (Sadbhawna Bhawan), a home for the destitute, as part of the outreach program

"Joy of Giving". The students interacted with the people there, under the guidance of Asha Bhawan's

team and the faculty, the student voluntarily spread out into groups of 4 and 5. They kept the people their

engaged in various activities and games. The volunteers made the children gather and organized games

in response to which there was full participation and enthusiasm. The people there were delighted

with our presence and enthusiastically participated in all the activities we conducted for them. They got a chance to showcase their talents of dancing, singing in front of everyone and were really appreciated.