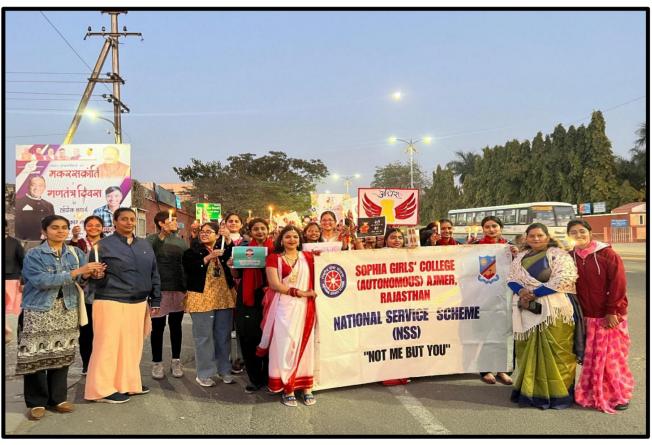

ss among young girls. The event was coordinated by Program Officer Dr.Sr. Swapna, Dr. Ruchi Mathur, Teacher Coordinator Mansi Chaturvedi, and Miss Sara.

#### Candlelight March:

Later in the evening, a powerful 'Candlelight March' was organised were students were dressed in various regional costumes and holding a lit candle started the procession at 6.15pm from the college campus heading to the nearby basti. Led by enthusiastic girls, the march aimed at creating awareness among the public through impactful slogans and visually striking posters. The participants passionately conveyed messages promoting the importance of nurturing and protecting the girl child. The candlelight march not only illuminated the surroundings but also ignited a sense of solidarity and commitment to the cause.







Ajmer City - 25 Jan 2024 - Page 12



#### कैंडल मार्च

एनएसएस स्वयंसेविकाओं ने निकाली जागरुकता रैली

#### कासं./अजमेर

सोफिया गर्ल्स कॉलेज में राष्ट्रीय सेवा योजना (एनएसएस) की ओर से राष्ट्रीय बालिका दिवस मनाया गया।

कार्यक्रम में आनंद फेलिक्स, नेशनल प्रोजेक्ट मैनेजर, सेंटर फॉर एडवोकेसी एंड रिसर्च ने छात्राओं को संबोधित किया। इसमें बालिकाओं को मिलने वाले अधिकारों और विशेष अधिकारों के बारे में जानकारी देकर समाज में उनके सामने आने वाली सुरक्षा चुनौतियों के समाधान के रूप में उन्हें स्पीक अपएप की आवश्यकता बताई। इस एप को करीब 1200 छात्राओं ने अपने मोबाइल में डाउनलोड कर इसका उपयोग समझा।

इसके पश्चात एनएसएस की छात्राओं ने आसपास की बस्तियों में कैंडल मार्च निकाल कर जागरुकता फैलाई। प्राचार्य प्रो.सिस्टर पर्ल ने बताया कि राष्ट्रीय बालिका दिवस मनाने का उद्देश्य लड़िकयों के लिए शिक्षा, पोषण, स्वास