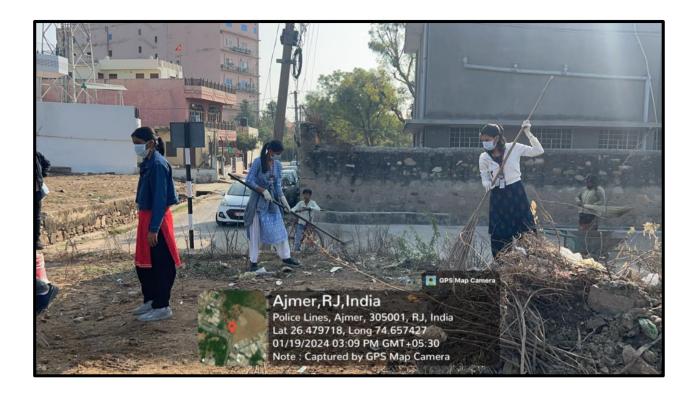

# Criterion 3: Research Innovation and Extension

3.6.1 - Extension activities carried out in the neighbourhood sensitising students to social issues for their holistic development, and the impact thereof during the year