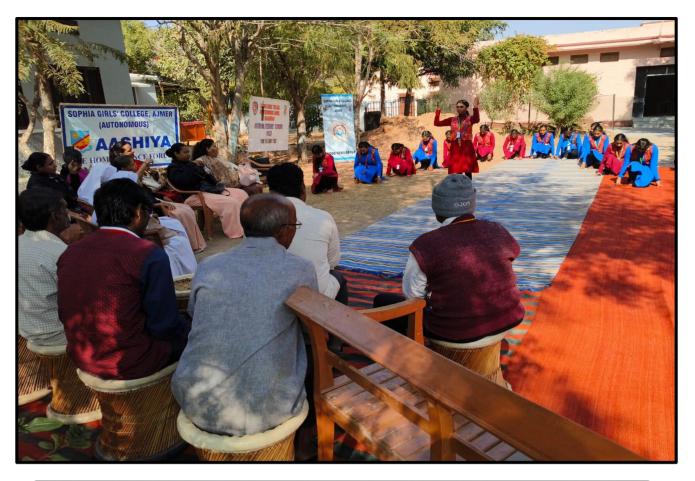

to the faces of the inmates and created a positive atmosphere. The volunteers aimed to uplift the spirits of the inmates and show them that they are not alone in their journey.

As an act of kindness, the NSS volunteers brought nutritious meal for the inmates at the centre. This gesture aimed to provide nourishment and show care for their well-being. Sharing a meal together fostered a sense of community and solidarity.

The AIDS Day event organized by the NSS of Sophia Girls College was a resounding success. The volunteers' interactions, performances, and provision of meals brought joy, love, and support to the inmates at the Centre. The event not only raised awareness about AIDS but also highlighted the importance of compassion and empathy in supporting those affected by the disease.







|         | Sophia