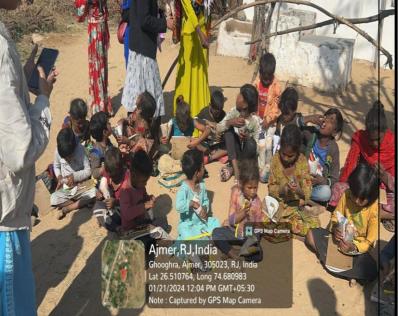

heme (NSS) organized a successful nutritional drive. The primary aim of the nutrition drive was to promote health and wellbeing by providing nutritious food to the children in the village. Volunteers gathered to prepare wholesome and balanced meal without using fire. Once the meal was prepared volunteers distributed the food to the needy children. Along with providing meals, interactive sessions on the importance of nutrition and healthy eating habits were conducted to educate both children and their parents. Through interactive sessions children and parents gained valuable knowledge about the significance of which can be achieved without much expense. Nukkad Natak was also presented on basic social issues to spread awareness among them about nutrition in maintaining good health.

























|