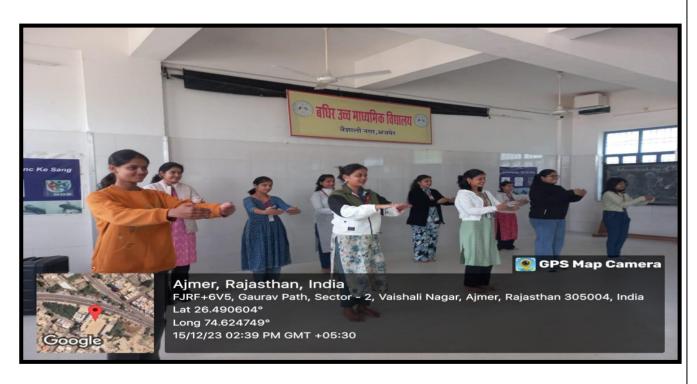

#### 2. AN OUTREACH PROGRAM TO "ASHA BHAWAN"

Name of the Department- Chemistry
Name of the Activity- An Outreach Program to "Asha Bhawan"
Date of activity – 15<sup>th</sup> December, 2023
Number of Participants – 42
Venue—"Asha Bhawan"

#### Objective of the Activity -

On the 15th of December, the students of the B.Sc. (Maths) and M.Sc. Chemistry visited The Asha Bhawan (Sadbhawna Bhawan), a home for the destitute, as part of the outreach program

"Joy of Giving". The students interacted with the people there, under the guidance of Asha Bhawan's

team and the faculty, the student voluntarily spread out into groups of 4 and 5. They kept the people their

engaged in various activities and games. The volunteers made the children gather and organized games

in response to which there was full participation and enthusiasm. The people there were delighted

with our presence and enthusiastically participated in all the activities we conducted for them. They got a chance to showcase their talents of dancing, singing in front of everyone and were really appreciated.