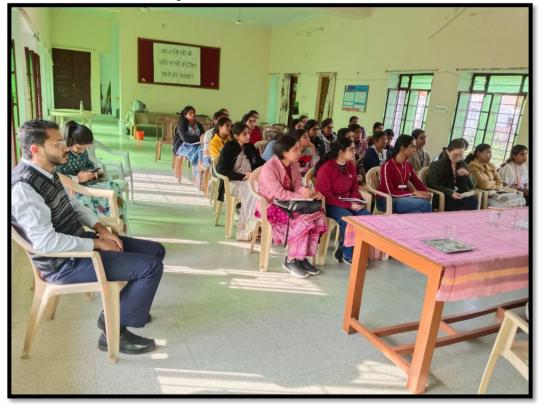

#### 2. AN OUTREACH PROGRAM TO "ASHA BHAWAN"

Name of the Department- Chemistry
Name of the Activity- An Outreach Program to "Asha Bhawan"
Date of activity – 15<sup>th</sup> December, 2023
Number of Participants – 42
Venue—"Asha Bhawan"

#### Objective of the Activity -

On the 15th of December, the students of the B.Sc. (Maths) and M.Sc. Chemistry visited The Asha Bhawan (Sadbhawna Bhawan), a home for the destitute, as part of the outreach program

"Joy of Giving". The students interacted with the people there, under the guidance of Asha Bhawan's

team and the faculty, the student voluntarily spread out into groups of 4 and 5. They kept the people their

engaged in various activities and games. The volunteers made the children gather and organized games

in response to which there was full participation and enthusiasm. The people there were delighted

with our presence and enthusiastically participated in all the activities we conducted for them. They got a chance to showcase their talents of dancing, singing in front of everyone and were really appreciated.