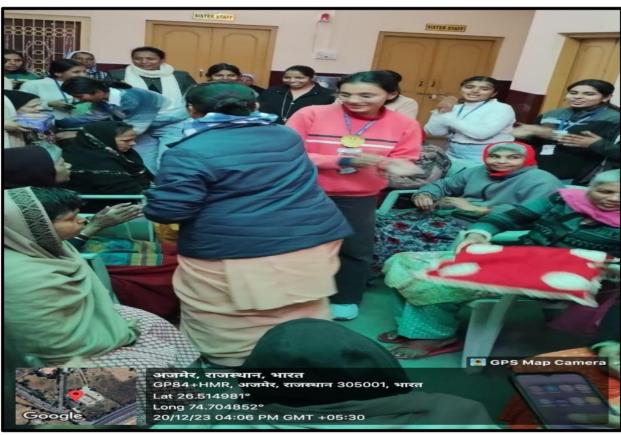

#### 2. AN OUTREACH PROGRAM TO "ASHA BHAWAN"

Name of the Department- Chemistry
Name of the Activity- An Outreach Program to "Asha Bhawan"
Date of activity – 15<sup>th</sup> December, 2023
Number of Participants – 42
Venue—"Asha Bhawan"

#### Objective of the Activity -

On the 15th of December, the students of the B.Sc. (Maths) and M.Sc. Chemistry visited The Asha Bhawan (Sadbhawna Bhawan), a home for the destitute, as part of the outreach program

"Joy of Giving". The students interacted with the people there, under the guidance of Asha Bhawan's

team and the faculty, the student voluntarily spread out into groups of 4 and 5. They kept the people their

engaged in various activities and games. The volunteers made the children gather and organized games

in response to which there was full participation and enthusiasm. The people there were delighted

with our presence and enthusiastically participated in all the activities we conducted for them. They got a chance to showcase their talents of dancing, singing in front of everyone and were really appreciated.