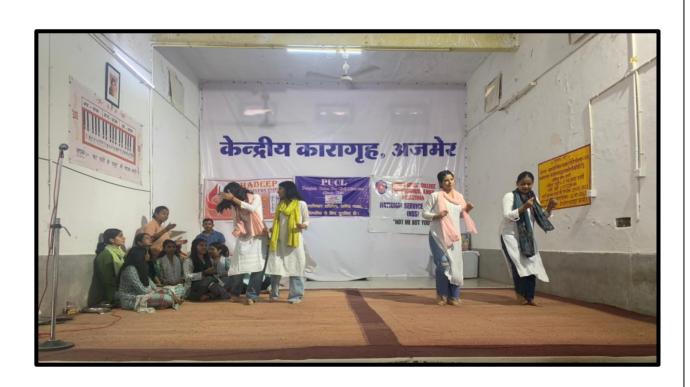

# Criterion 3: Research Innovation and Extension

3.6.1 - Extension activities carried out in the neighbourhood sensitising students to social issues for their holistic development, and the impact thereof during the year