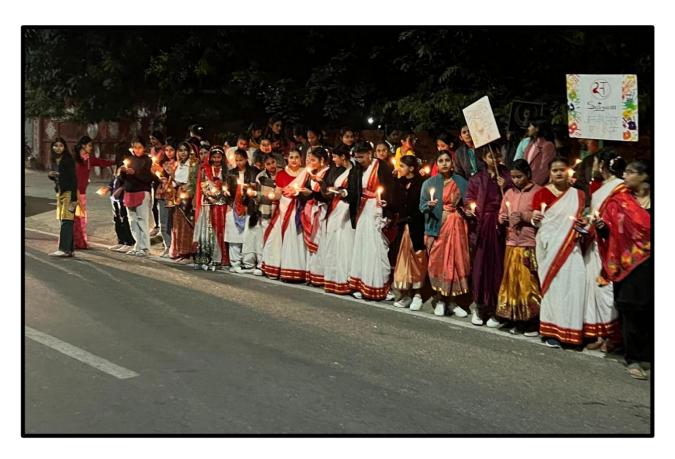

ness among young girls. The event was coordinated by Program Officer Dr.Sr. Swapna, Dr. Ruchi Mathur, Teacher Coordinator Mansi Chaturvedi, and Miss Sara.

#### Candlelight March:

Later in the evening, a powerful 'Candlelight March' was organised were students were dressed in various regional costumes and holding a lit candle started the procession at 6.15pm from the college campus heading to the nearby basti. Led by enthusiastic girls, the march aimed at creating awareness among the public through impactful slogans and visually striking posters. The participants passionately conveyed messages promoting the importance of nurturing and protecting the girl child. The candlelight march not only illuminated the surroundings but also ignited a sense of solidarity and commitment to the cause.







Ajmer City - 25 Jan 2024 - Page 12



#### कैंडल मार्च

एनएसएस स्वयंसेविकाओं ने निकाली जागरुकता रैली

#### कासं./अजमेर

सोफिया गर्ल्स कॉलेज में राष्ट्रीय सेवा योजना (एनएसएस) की ओर से राष्ट्रीय बालिका दिवस मनाया गया।

कार्यक्रम में आनंद फेलिक्स, नेशनल प्रोजेक्ट मैनेजर, सेंटर फॉर एडवोकेसी एंड रिसर्च ने छात्राओं को संबोधित किया। इसमें बालिकाओं को मिलने वाले अधिकारों और विशेष अधिकारों के बारे में जानकारी देकर समाज में उनके सामने आने वाली सुरक्षा चुनौतियों के समाधान के रूप में उन्हें स्पीक अपएप की आवश्यकता बताई। इस एप को करीब 1200 छात्राओं ने अपने मोबाइल में डाउनलोड कर इसका उपयोग समझा।

इसके पश्चात एनएसएस की छात्राओं ने आसपास की बस्तियों में कैंडल मार्च निकाल कर जागरुकता फैलाई। प्राचार्य प्रो.सिस्टर पर्ल ने बताया कि राष्ट्रीय बालिका दिवस मनाने का उद्देश्य लड़िकयों के लिए शिक्षा, पोषण, स्व