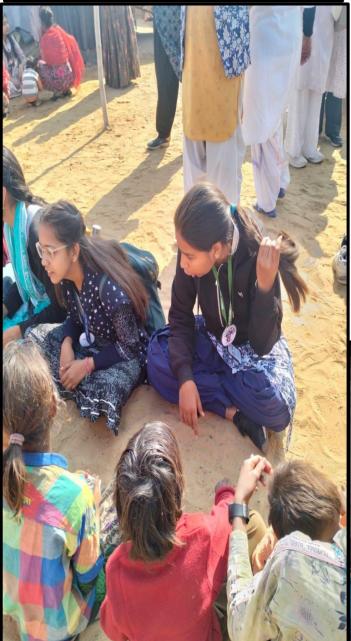

e Scheme (NSS) organized a successful nutritional drive. The primary aim of the nutrition drive was to promote health and wellbeing by providing nutritious food to the children in the village. Volunteers gathered to prepare wholesome and balanced meal without using fire. Once the meal was prepared volunteers distributed the food to the needy children. Along with providing meals, interactive sessions on the importance of nutrition and healthy eating habits were conducted to educate both children and their parents. Through interactive sessions children and parents gained valuable knowledge about the significance of which can be achieved without much expense. Nukkad Natak was also presented on basic social issues to spread awareness among them about nutrition in maintaining good health.

























|