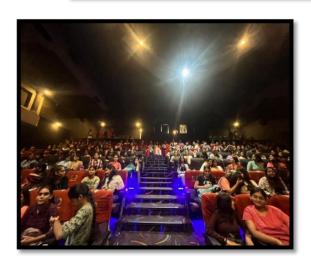

### 3. Movie Screening 'Gadar 2'

- **▶ Date** 16<sup>th</sup> August, 2023
- ➤ Level- Department (Commerce and Management)
- ➤ Venue- Maya Mandir Cineplex
- > Title of the event Movie Screening 'Gadar 2'
- ➤ Total Number of the Participants 145

The Department of Commerce and Management organized a movie screening event

for the students on the occasion of Independence Day. The movie selected was "Gadar 2,"

a film that beautifully captures the spirit of patriotism.