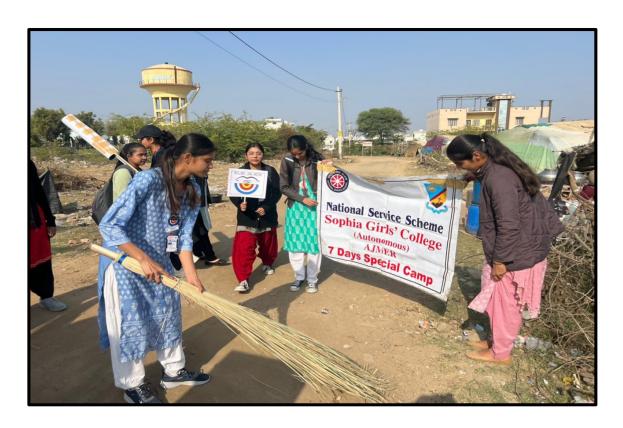

# Criterion 3: Research Innovation and Extension

3.6.1 - Extension activities carried out in the neighbourhood sensitising students to social issues for their holistic development, and the impact thereof during the year