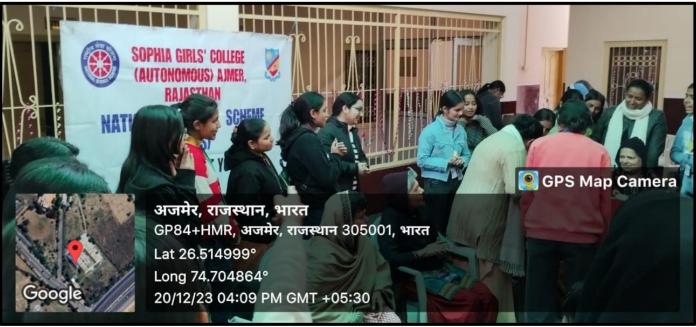

ected settings.



#### Day 3: 29th December, 2023-Destitute Home for Women-Anugrah

On day 3 of our outreach camp, a group of NSS volunteers, accompanied by four sisters, visited Anugraha Home for the Destitute. The atmosphere was filled with joy as we engaged in various activities to uplift the spirits of the residents. We danced, sang songs, and shared moments of laughter, fostering a sense of camaraderie. The interaction not only brought smiles to their faces but also created a bond between the volunteers and the residents. Our time at Anugraha Home was more than just a service; it was a celebration of humanity and compassion. The outreach camp provided an opportunity for meaningful connections, reminding us of the importance of community and solidarity in making a positive impact.









#### 50. 7 DAYS CAMP 16-24th JANUARY 2024

Sophia Girls' College Autonomous, Ajmer, hosted a vibrant 7-days NSS camp from **January 6 to January 24, 2024**, embodying the NSS motto of spirit and enthusiasm. Under the dedicated guidance of Principal Prof. Sister Pearl, NSS Coordinator Dr. Sister Rani, NSS Program Officer Dr. Sister Swapna, and Dr. Ruchi Mathur, along with the support of Ma'am Mansi Chaturvedi and Ma'am Sara. The camp aimed to instil a sense of social responsibility and community service among the **100 participating volunteers**. The event not only fostered teamwork but also showcased the commitment of the college towards holistic development and civic engagement.

#### DAY 2 BANNER, POSTER AND PAPER BAG MAKING

- **DATE-** 17-01-2024.
- > VENUE- KAAYAD VILLAGE
- > NO