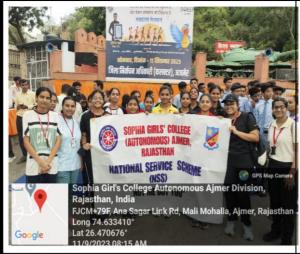

ut voting on 11<sup>th</sup> september 2023 at 7am. They ran from Sophia College to Vaishali Nagar, covering a considerable distance of 10 kms to grab people's attention and promote the importance of voting. It was great to see the students taking such proactive steps to engage the community.

During the marathon, the volunteers also introduced some important apps like CVGIL and EPIC. These apps are designed to facilitate voter registration and provide information about the electoral process. By introducing these apps, the volunteers are making it easier for people to access crucial voting-related resources and stay informed.

Overall, this marathon organized by the NSS volunteers of Sophia Girls College (Autonomous), Ajmer was a fantastic initiative to raise awareness about voting.

.









| 01 | Student ID | athon (Voling Awareness) | Date: Signature of the