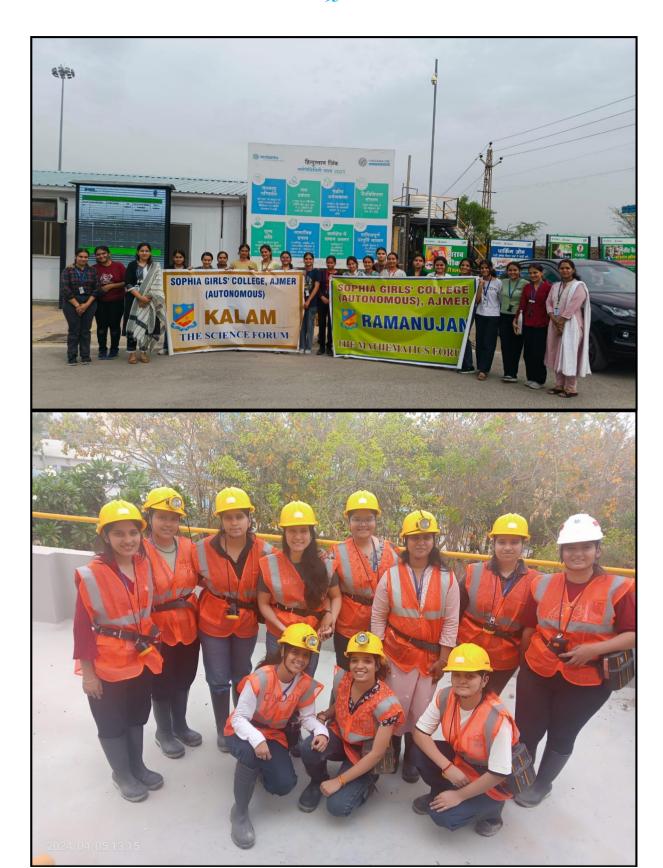

# 1. INDUSTRIAL VISIT TO GRTM INDUSTRIES PRIVATE LIMITED

Name of the Department- Chemistry
Name of the Activity- "Industrial Visit to GRTM Industries Private Limited"

**Date of activity** – 9<sup>th</sup> September, 2023

**Number of Participants** – 91

Venue-GRTM Industries Private Limited, Nasirabad

#### Objective of the Activity -

-The Chemistry Forum Organized an Industrial Visit to GRTM Industries, for the students of classes

B.Sc. and M.Sc., where they had the opportunity to dive deep into the world of industrial processes, witnessing the process of how the quality products are manufactured and packaged.