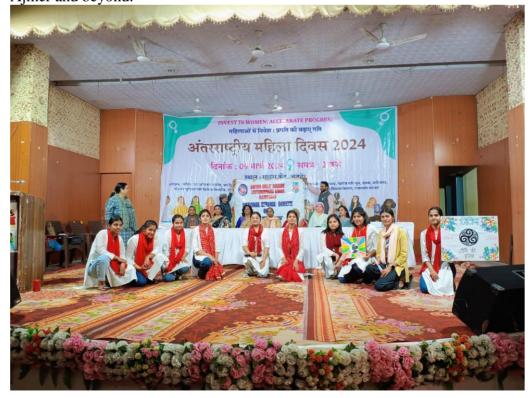

k (street play) presented by the NSS (National Service Scheme) volunteers of Sophia Girl's College (Autonomous). The nukkad natak likely addressed pertinent issues related to women's rights, empowerment, gender equality, and societal challenges faced by women. Such performances serve as powerful tools for advocacy and consciousness-raising, engaging audiences directly and sparking conversations around important social issues.

The participation of NSS volunteers from Sophia College underscored the commitment of youth and educational institutions towards promoting gender equality and advocating for the rights of women in society. The event as a whole provided a platform for discussions, reflections, and actions aimed at advancing gender justice and women's empowerment in Ajmer and beyond.







#### 49. 3-DAYS OUTREACH CAMP

#### Day 1: 16th December, 2023

On day 1 of our outreach camp, 19 NSS volunteers, accompanied by 2 teachers, visited Mother Teresa's Destitute Home in Jodhpur for children. The exposure program aimed at fostering interaction and understanding. We engaged in joyful activities, dancing, singing, and interacting with the children. Witnessing the care provided by Mother Teresa's sisters, especially to those who were deaf, blind, and disabled, left a lasting impression. The experience was heart-touching as we connected with innocent children, appreciating the dedication of the caregivers in ensuring their well-being.







#### Day 2: 18th December, 2023-Central Women's Jail

On day 2 of our outreach camp, 15 NSS volunteers, accompanied by 2 teachers, emba