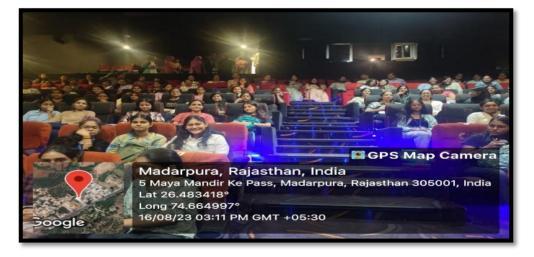

### 3. Movie Screening 'Gadar 2'

- **▶ Date** 16<sup>th</sup> August, 2023
- ➤ Level- Department (Commerce and Management)
- ➤ Venue- Maya Mandir Cineplex
- > Title of the event Movie Screening 'Gadar 2'
- ➤ Total Number of the Participants 145

The Department of Commerce and Management organized a movie screening event

for the students on the occasion of Independence Day. The movie selected was "Gadar 2,"

a film that beautifully captures the spirit of patriotism.