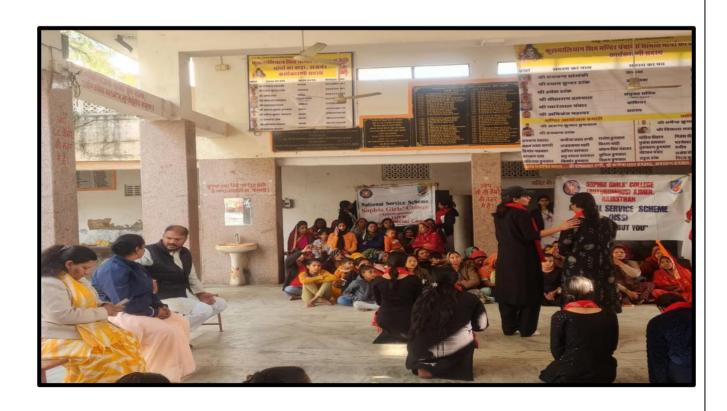

#### 2. AN OUTREACH PROGRAM TO "ASHA BHAWAN"

Name of the Department- Chemistry
Name of the Activity- An Outreach Program to "Asha Bhawan"
Date of activity – 15<sup>th</sup> December, 2023
Number of Participants – 42
Venue—"Asha Bhawan"

#### Objective of the Activity -

On the 15th of December, the students of the B.Sc. (Maths) and M.Sc. Chemistry visited The Asha Bhawan (Sadbhawna Bhawan), a home for the destitute, as part of the outreach program

"Joy of Giving". The students interacted with the people there, under the guidance of Asha Bhawan's

team and the faculty, the student voluntarily spread out into groups of 4 and 5. They kept the people their

engaged in various activities and games. The volunteers made the children gather and organized games

in response to which there was full participation and enthusiasm. The people there were delighted

with our presence and enthusiastically participated in all the activities we conducted for them. They got a chance to showcase their talents of dancing, singing in front of everyone and were really appreciated.