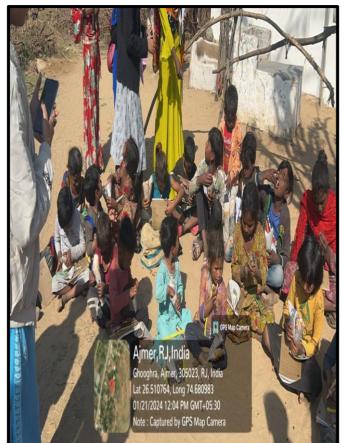

#### 2. AN OUTREACH PROGRAM TO "ASHA BHAWAN"

Name of the Department- Chemistry
Name of the Activity- An Outreach Program to "Asha Bhawan"
Date of activity – 15<sup>th</sup> December, 2023
Number of Participants – 42
Venue—"Asha Bhawan"

#### Objective of the Activity -

On the 15th of December, the students of the B.Sc. (Maths) and M.Sc. Chemistry visited The Asha Bhawan (Sadbhawna Bhawan), a home for the destitute, as part of the outreach program

"Joy of Giving". The students interacted with the people there, under the guidance of Asha Bhawan's

team and the faculty, the student voluntarily spread out into groups of 4 and 5. They kept the people their

engaged in various activities and games. The volunteers made the children gather and organized games

in response to which there was full participation and enthusiasm. The people there were delighted

with our presence and enthusiastically participated in all the activities we conducted for them. They got a chance to showcase their talents of dancing, singing in front of everyone and were really appreciated.