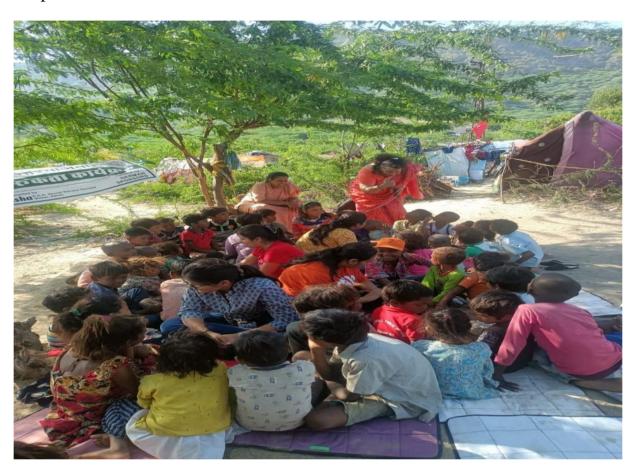

#### 2. AN OUTREACH PROGRAM TO "ASHA BHAWAN"

Name of the Department- Chemistry
Name of the Activity- An Outreach Program to "Asha Bhawan"
Date of activity – 15<sup>th</sup> December, 2023
Number of Participants – 42
Venue—"Asha Bhawan"

#### Objective of the Activity -

On the 15th of December, the students of the B.Sc. (Maths) and M.Sc. Chemistry visited The Asha Bhawan (Sadbhawna Bhawan), a home for the destitute, as part of the outreach program

"Joy of Giving". The students interacted with the people there, under the guidance of Asha Bhawan's

team and the faculty, the student voluntarily spread out into groups of 4 and 5. They kept the people their

engaged in various activities and games. The volunteers made the children gather and organized games

in response to which there was full participation and enthusiasm. The people there were delighted

with our presence and enthusiastically participated in all the activities we conducted for them. They got a chance to showcase their talents of dancing, singing in front of everyone and were really appreciated.