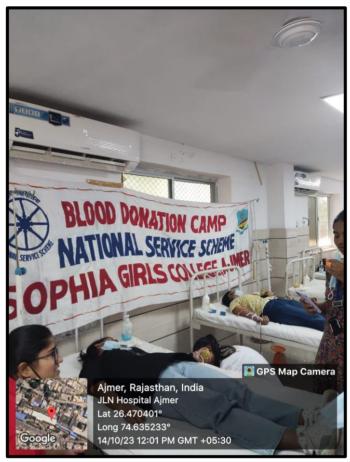

is humanitarian effort. They donated a total of 49 units of blood.

J L N Hospital served as an ideal venue for the drive, offering a safe and sterile environment. The medical staff exhibited professionalism and proficiency throughout the event, ensuring the well-being of both donors and recipients. The impact of this blood donation drive will undoubtedly extend beyond the immediate, positively affecting the lives of thalassemia patients in need.

This initiative reflects the commitment of NSS towards fostering a sense of social responsibility and making a tangible difference in the lives of those facing health challenges. The success of the blood donation drive at J L N Hospital is a testament to the power of collective action in addressing critical health issues within the community.









## थैलेसीमिया पीड़ितों के लिए छात्राओं ने 49 यूनिट रक्तदान किया

अजमेर | अजमेर रीजन थैलेसीमिया वेलफेयर सोसायटी व सोफिया कॉलेज की एनएसएस शाखा के संयुक्त तत्वाधान में स्वैच्छिक रक्तदान शिविर का आयोजन जेएलएन अस्पताल के ब्लड बैंक में किया गया।

शिविर सुबह 10 बजे से दोपहर 3 बजे तक चला। शिविर में कॉलेज की 49 छात्राओं की ओर से रक्तदान किया गया। सोसाइटी के महामंत्री ईश्वर पारवानी ने बताया कि कैंप में रक्तदान से प्राप्त रक्त का उपयोग 275 रिजस्टर्ड थैलेसीमिक पीड़ित बच्चों के निरंतर रक्त संचरण के लिए किया



जाएगा। कैंप का उद्घाटन सोफिया कॉलेज की प्रिंसिपल सिस्टर पर्ल द्वारा किया गया। इस मौके पर छात्राओं व अस्पताल में मौजूद मरीजों के परिजनों को रक्तदान का महत्व बताया गया। शिविर में सिस्टर रुचि, सिस्टर सपना. डॉ. हर्षवर्धन, गंगा सिंह, रवि कुमार, तारामणी, अमीन, प्रदीप लालवानी, हितेश मलूकानी, राजेश