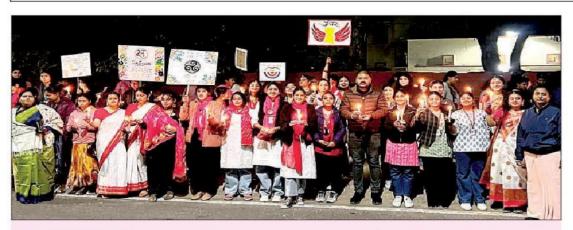

dinated by Program Officer Dr.Sr. Swapna, Dr. Ruchi Mathur, Teacher Coordinator Mansi Chaturvedi, and Miss Sara.

#### Candlelight March:

Later in the evening, a powerful 'Candlelight March' was organised were students were dressed in various regional costumes and holding a lit candle started the procession at 6.15pm from the college campus heading to the nearby basti. Led by enthusiastic girls, the march aimed at creating awareness among the public through impactful slogans and visually striking posters. The participants passionately conveyed messages promoting the importance of nurturing and protecting the girl child. The candlelight march not only illuminated the surroundings but also ignited a sense of solidarity and commitment to the cause.







Ajmer City - 25 Jan 2024 - Page 12



#### कैंडल मार्च

एनएसएस स्वयंसेविकाओं ने निकाली जागरुकता रैली

#### कासं./अजमेर

सोफिया गर्ल्स कॉलेज में राष्ट्रीय सेवा योजना (एनएसएस) की ओर से राष्ट्रीय बालिका दिवस मनाया गया।

कार्यक्रम में आनंद फेलिक्स, नेशनल प्रोजेक्ट मैनेजर, सेंटर फॉर एडवोकेसी एंड रिसर्च ने छात्राओं को संबोधित किया। इसमें बालिकाओं को मिलने वाले अधिकारों और विशेष अधिकारों के बारे में जानकारी देकर समाज में उनके सामने आने वाली सुरक्षा चुनौतियों के समाधान के रूप में उन्हें स्पीक अपएप की आवश्यकता बताई। इस एप को करीब 1200 छात्राओं ने अपने मोबाइल में डाउनलोड कर इसका उपयोग समझा।

इसके पश्चात एनएसएस की छात्राओं ने आसपास की बस्तियों में कैंडल मार्च निकाल कर जागरुकता फैलाई। प्राचार्य प्रो.सिस्टर पर्ल ने बताया कि राष्ट्रीय बालिका दिवस मनाने का उद्देश्य लड़िकयों के लिए शिक्षा, पोषण, स्वास्थ्य देखभाल और सुरक्षा के महत्व को बढ़ाव