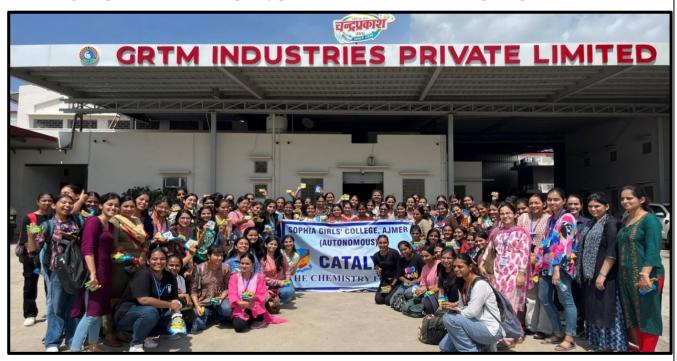

# 1. INDUSTRIAL VISIT TO GRTM INDUSTRIES PRIVATE LIMITED

Name of the Department- Chemistry
Name of the Activity- "Industrial Visit to GRTM Industries Private Limited"

**Date of activity** – 9<sup>th</sup> September, 2023

**Number of Participants** – 91

Venue-GRTM Industries Private Limited, Nasirabad

#### Objective of the Activity -

-The Chemistry Forum Organized an Industrial Visit to GRTM Industries, for the students of classes

B.Sc. and M.Sc., where they had the opportunity to dive deep into the world of industrial processes, witnessing the process of how the quality products are manufactured and packaged.

# **CATALYST THE CHEMISTRY FORM**

## Industrial Visit

To

GRTM Industries Pvt. Ltd.

(Chandraprakash Soap Factory)

Date- 9<sup>th</sup> September, 2023