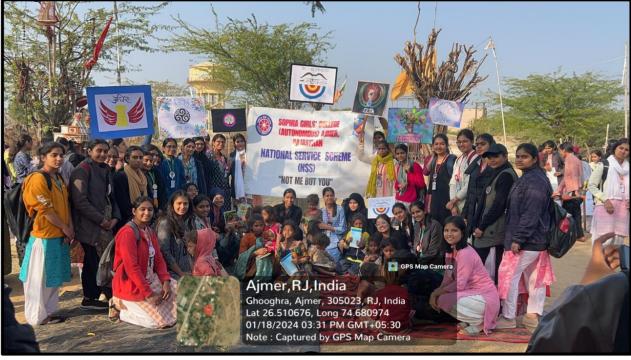

#### 2. AN OUTREACH PROGRAM TO "ASHA BHAWAN"

Name of the Department- Chemistry
Name of the Activity- An Outreach Program to "Asha Bhawan"
Date of activity – 15<sup>th</sup> December, 2023
Number of Participants – 42
Venue—"Asha Bhawan"

#### Objective of the Activity -

On the 15th of December, the students of the B.Sc. (Maths) and M.Sc. Chemistry visited The Asha Bhawan (Sadbhawna Bhawan), a home for the destitute, as part of the outreach program

"Joy of Giving". The students interacted with the people there, under the guidance of Asha Bhawan's

team and the faculty, the student voluntarily spread out into groups of 4 and 5. They kept the people their

engaged in various activities and games. The volunteers made the children gather and organized games

in response to which there was full participation and enthusiasm. The people there were delighted

with our presence and enthusiastically participated in all the activities we conducted for them. They got a chance to showcase their talents of dancing, singing in front of everyone and were really appreciated.