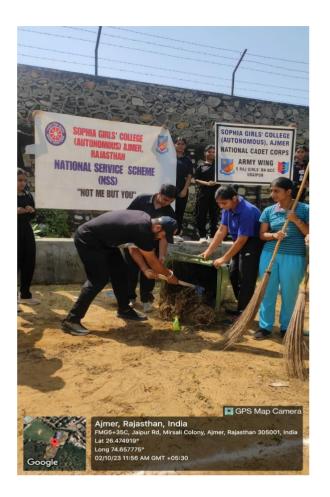

# Criterion 3: Research Innovation and Extension

3.6.1 - Extension activities carried out in the neighbourhood sensitising students to social issues for their holistic development, and the impact thereof during the year