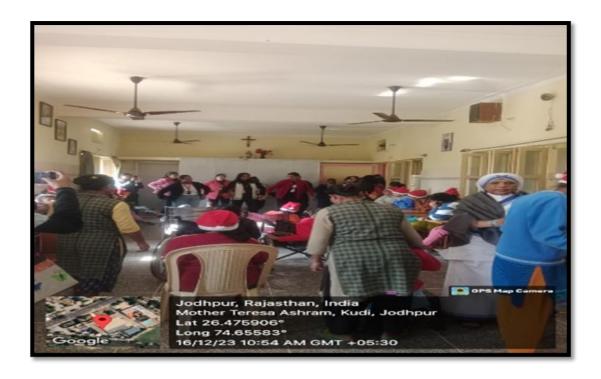

#### 2. AN OUTREACH PROGRAM TO "ASHA BHAWAN"

Name of the Department- Chemistry
Name of the Activity- An Outreach Program to "Asha Bhawan"
Date of activity – 15<sup>th</sup> December, 2023
Number of Participants – 42
Venue—"Asha Bhawan"

#### Objective of the Activity -

On the 15th of December, the students of the B.Sc. (Maths) and M.Sc. Chemistry visited The Asha Bhawan (Sadbhawna Bhawan), a home for the destitute, as part of the outreach program

"Joy of Giving". The students interacted with the people there, under the guidance of Asha Bhawan's

team and the faculty, the student voluntarily spread out into groups of 4 and 5. They kept the people their

engaged in various activities and games. The volunteers made the children gather and organized games

in response to which there was full participation and enthusiasm. The people there were delighted

with our presence and enthusiastically participated in all the activities we conducted for them. They got a chance to showcase their talents of dancing, singing in front of everyone and were really appreciated.