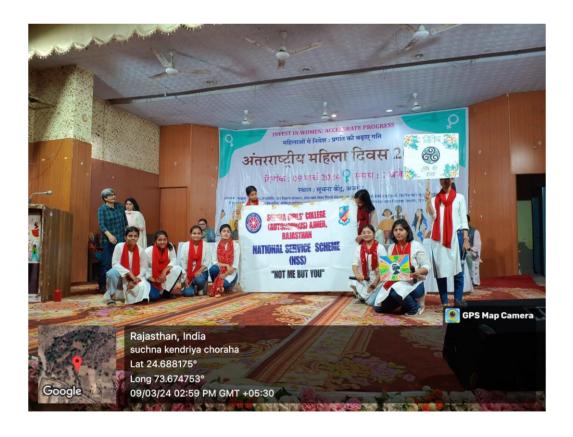

treet play) presented by the NSS (National Service Scheme) volunteers of Sophia Girl's College (Autonomous). The nukkad natak likely addressed pertinent issues related to women's rights, empowerment, gender equality, and societal challenges faced by women. Such performances serve as powerful tools for advocacy and consciousness-raising, engaging audiences directly and sparking conversations around important social issues.

The participation of NSS volunteers from Sophia College underscored the commitment of youth and educational institutions towards promoting gender equality and advocating for the rights of women in society. The event as a whole provided a platform for discussions, reflections, and actions aimed at advancing gender justice and women's empowerment in Ajmer and beyond.







#### 49. 3-DAYS OUTREACH CAMP

#### Day 1: 16th December, 2023

On day 1 of our outreach camp, 19 NSS volunteers, accompanied by 2 teachers, visited Mother Teresa's Destitute Home in Jodhpur for children. The exposure program aimed at fostering interaction and understanding. We engaged in joyful activities, dancing, singing, and interacting with the children. Witnessing the care provided by Mother Teresa's sisters, especially to those who were deaf, blind, and disabled, left a lasting impression. The experience was heart-touching as we connected with innocent children, appreciating the dedication of the caregivers in ensuring their well-being.







#### Day 2: 18th December, 2023-Central Women's Jail

On day 2 of our outreach camp, 15 NSS volunteers, accompanied by 2 teachers, embarked