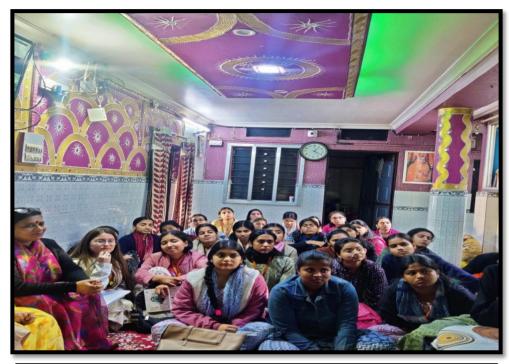

#### 2. AN OUTREACH PROGRAM TO "ASHA BHAWAN"

Name of the Department- Chemistry
Name of the Activity- An Outreach Program to "Asha Bhawan"
Date of activity – 15<sup>th</sup> December, 2023
Number of Participants – 42
Venue—"Asha Bhawan"

#### Objective of the Activity -

On the 15th of December, the students of the B.Sc. (Maths) and M.Sc. Chemistry visited The Asha Bhawan (Sadbhawna Bhawan), a home for the destitute, as part of the outreach program

"Joy of Giving". The students interacted with the people there, under the guidance of Asha Bhawan's

team and the faculty, the student voluntarily spread out into groups of 4 and 5. They kept the people their

engaged in various activities and games. The volunteers made the children gather and organized games

in response to which there was full participation and enthusiasm. The people there were delighted

with our presence and enthusiastically participated in all the activities we conducted for them. They got a chance to showcase their talents of dancing, singing in front of everyone and were really appreciated.