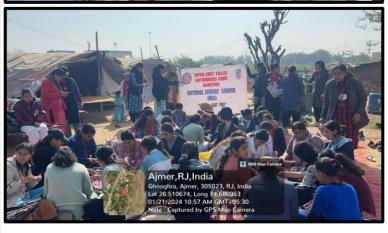

NSS) organized a successful nutritional drive. The primary aim of the nutrition drive was to promote health and wellbeing by providing nutritious food to the children in the village. Volunteers gathered to prepare wholesome and balanced meal without using fire. Once the meal was prepared volunteers distributed the food to the needy children. Along with providing meals, interactive sessions on the importance of nutrition and healthy eating habits were conducted to educate both children and their parents. Through interactive sessions children and parents gained valuable knowledge about the significance of which can be achieved without much expense. Nukkad Natak was also presented on basic social issues to spread awareness among them about nutrition in maintaining good health.

























|