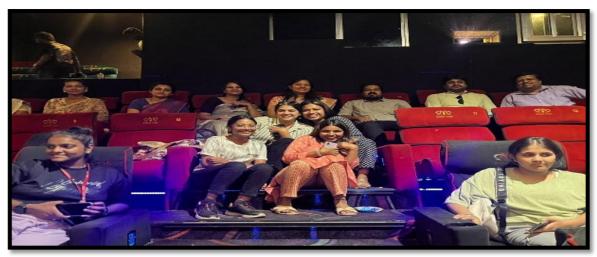

### 3. Movie Screening 'Gadar 2'

- **▶ Date** 16<sup>th</sup> August, 2023
- ➤ Level- Department (Commerce and Management)
- ➤ Venue- Maya Mandir Cineplex
- > Title of the event Movie Screening 'Gadar 2'
- ➤ Total Number of the Participants 145

The Department of Commerce and Management organized a movie screening event

for the students on the occasion of Independence Day. The movie selected was "Gadar 2,"

a film that beautifully captures the spirit of patriotism.