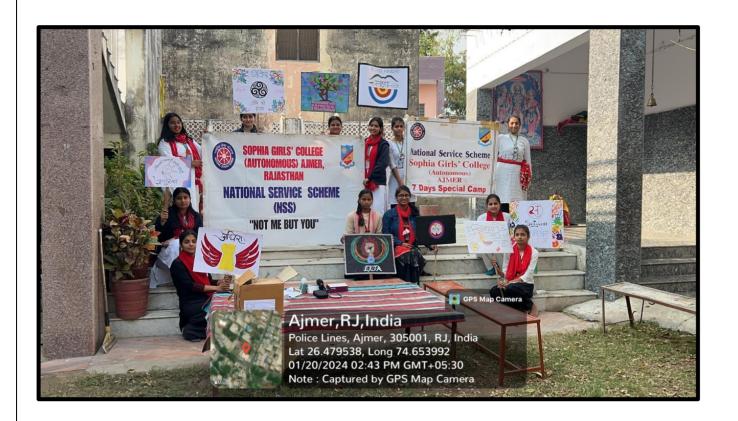

Health Awareness: The script included a segment on mental health, breaking stereotypes and encouraging open discussions to reduce stigma. Community Support: The importance of community support and solidarity in addressing health issues was depicted through various scenes. We had an interaction with people about these issues and menstrual hygiene, and we distributed sanitary pads.

In the afternoon we also in collaboration with the parshad of the are Mr Nikki Tunwal and government dispensary arranged for a free medical camp where they were administered for local cold, cough, fever and aches and pains. The Doctor also checked their blood sugar level and also their Blood Pressure. The minor cases were administered with free medicines as well and others were recommended to the hospital.







#### DAY 6 NUTRITION DRIVE

#### (Distribution of nutritional food to malnourished children)

DATE – 22 Jan 2024

VENUE – Kayad Basti

National Service Scheme (NSS) organized a successful nutritional drive. The primary aim of the nutrition drive was to promote health and wellbeing by providing nutritious food to the children in the village. Volunteers gathered to prepare wholesome and balanced meal without using fire. Once the meal was prepared volunteers distributed the food to the needy children. Along with providing meals, interactive sessions on the importance of nutrition and healthy eating habits were conducted to educate both children and their parents. Through interactive sessions children and parents gained valuable knowledge about the significance of which can be achieved witho