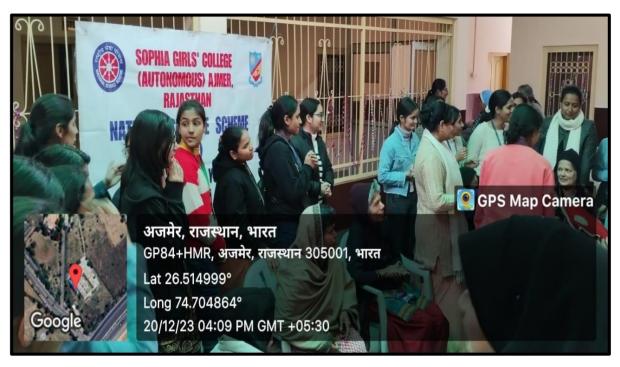

#### 2. AN OUTREACH PROGRAM TO "ASHA BHAWAN"

Name of the Department- Chemistry
Name of the Activity- An Outreach Program to "Asha Bhawan"
Date of activity – 15<sup>th</sup> December, 2023
Number of Participants – 42
Venue—"Asha Bhawan"

#### Objective of the Activity -

On the 15th of December, the students of the B.Sc. (Maths) and M.Sc. Chemistry visited The Asha Bhawan (Sadbhawna Bhawan), a home for the destitute, as part of the outreach program

"Joy of Giving". The students interacted with the people there, under the guidance of Asha Bhawan's

team and the faculty, the student voluntarily spread out into groups of 4 and 5. They kept the people their

engaged in various activities and games. The volunteers made the children gather and organized games

in response to which there was full participation and enthusiasm. The people there were delighted

with our presence and enthusiastically participated in all the activities we conducted for them. They got a chance to showcase their talents of dancing, singing in front of everyone and were really appreciated.