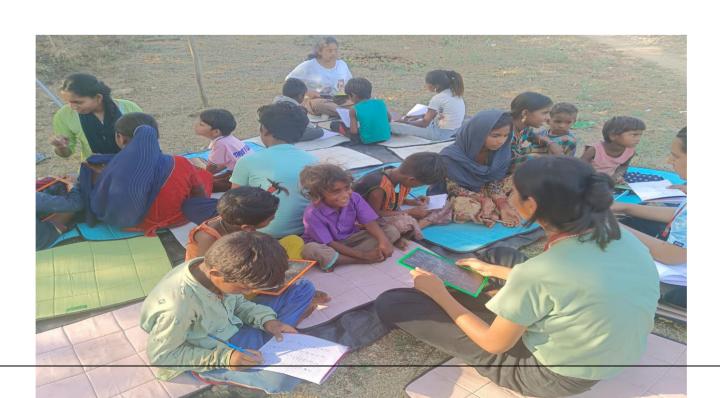

#### 2. AN OUTREACH PROGRAM TO "ASHA BHAWAN"

Name of the Department- Chemistry
Name of the Activity- An Outreach Program to "Asha Bhawan"
Date of activity – 15<sup>th</sup> December, 2023
Number of Participants – 42
Venue—"Asha Bhawan"

#### Objective of the Activity -

On the 15th of December, the students of the B.Sc. (Maths) and M.Sc. Chemistry visited The Asha Bhawan (Sadbhawna Bhawan), a home for the destitute, as part of the outreach program

"Joy of Giving". The students interacted with the people there, under the guidance of Asha Bhawan's

team and the faculty, the student voluntarily spread out into groups of 4 and 5. They kept the people their

engaged in various activities and games. The volunteers made the children gather and organized games

in response to which there was full participation and enthusiasm. The people there were delighted

with our presence and enthusiastically participated in all the activities we conducted for them. They got a chance to showcase their talents of dancing, singing in front of everyone and were really appreciated.