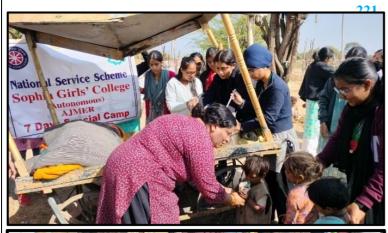

me (NSS) organized a successful nutritional drive. The primary aim of the nutrition drive was to promote health and wellbeing by providing nutritious food to the children in the village. Volunteers gathered to prepare wholesome and balanced meal without using fire. Once the meal was prepared volunteers distributed the food to the needy children. Along with providing meals, interactive sessions on the importance of nutrition and healthy eating habits were conducted to educate both children and their parents. Through interactive sessions children and parents gained valuable knowledge about the significance of which can be achieved without much expense. Nukkad Natak was also presented on basic social issues to spread awareness among them about nutrition in maintaining good health.

























|