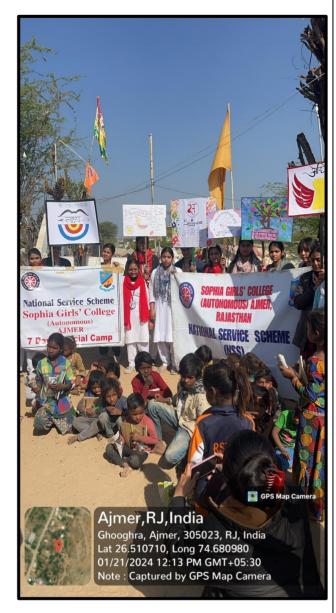

S) organized a successful nutritional drive. The primary aim of the nutrition drive was to promote health and wellbeing by providing nutritious food to the children in the village. Volunteers gathered to prepare wholesome and balanced meal without using fire. Once the meal was prepared volunteers distributed the food to the needy children. Along with providing meals, interactive sessions on the importance of nutrition and healthy eating habits were conducted to educate both children and their parents. Through interactive sessions children and parents gained valuable knowledge about the significance of which can be achieved without much expense. Nukkad Natak was also presented on basic social issues to spread awareness among them about nutrition in maintaining good health.

























|