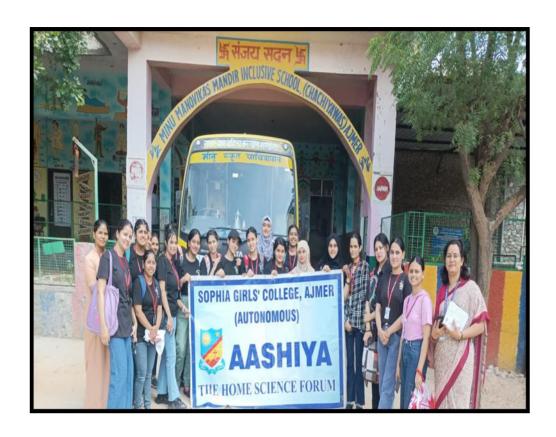

#### 2. AN OUTREACH PROGRAM TO "ASHA BHAWAN"

Name of the Department- Chemistry
Name of the Activity- An Outreach Program to "Asha Bhawan"
Date of activity – 15<sup>th</sup> December, 2023
Number of Participants – 42
Venue—"Asha Bhawan"

#### Objective of the Activity -

On the 15th of December, the students of the B.Sc. (Maths) and M.Sc. Chemistry visited The Asha Bhawan (Sadbhawna Bhawan), a home for the destitute, as part of the outreach program