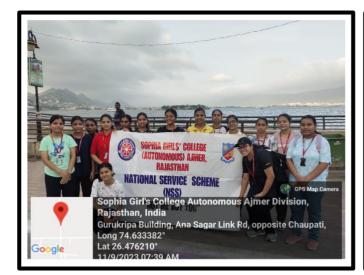

bout voting on 11<sup>th</sup> september 2023 at 7am. They ran from Sophia College to Vaishali Nagar, covering a considerable distance of 10 kms to grab people's attention and promote the importance of voting. It was great to see the students taking such proactive steps to engage the community.

During the marathon, the volunteers also introduced some important apps like CVGIL and EPIC. These apps are designed to facilitate voter registration and provide information about the electoral process. By introducing these apps, the volunteers are making it easier for people to access crucial voting-related resources and stay informed.

Overall, this marathon organized by the NSS volunteers of Sophia Girls College (Autonomous), Ajmer was a fantastic initiative to raise awareness about voting.

.









| 01 | Student ID | athon (Voling Awareness) | Date: Signature of the