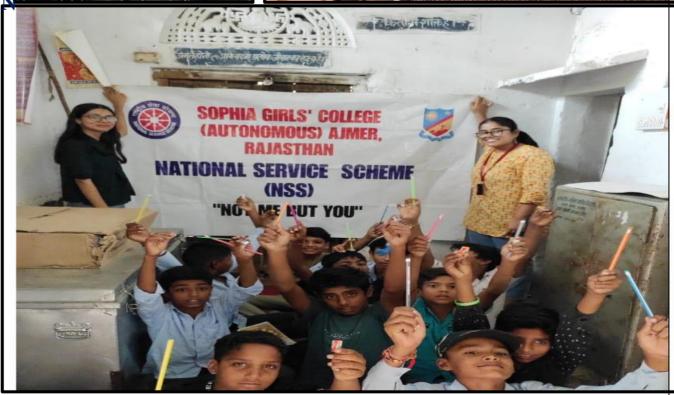

#### 2. AN OUTREACH PROGRAM TO "ASHA BHAWAN"

Name of the Department- Chemistry
Name of the Activity- An Outreach Program to "Asha Bhawan"
Date of activity – 15<sup>th</sup> December, 2023
Number of Participants – 42
Venue—"Asha Bhawan"

#### Objective of the Activity -

On the 15th of December, the students of the B.Sc. (Maths) and M.Sc. Chemistry visited The Asha Bhawan (Sadbhawna Bhawan), a home for the destitute, as part of the outreach program

"Joy of Giving". The students interacted with the people there, under the guidance of Asha Bhawan's

team and the faculty, the student voluntarily spread out into groups of 4 and 5. They kept the people their

engaged in various activities and games. The volunteers made the children gather and organized games

in response to which there was full participation and enthusiasm. The people there were delighted

with our presence and enthusiastically participated in all the activities we conducted for them. They got a chance to showcase their talents of dancing, singing in front of everyone and were really appreciated.