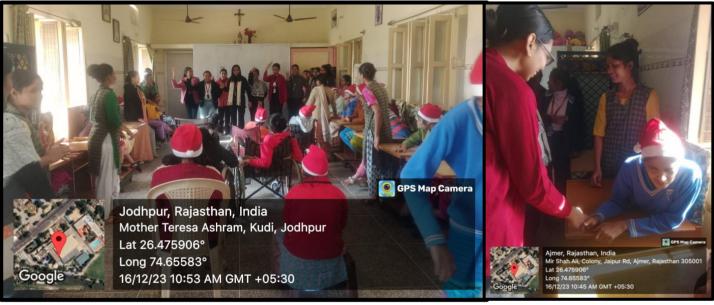

rovided a platform for discussions, reflections, and actions aimed at advancing gender justice and women's empowerment in Ajmer and beyond.







#### 49. 3-DAYS OUTREACH CAMP

#### Day 1: 16th December, 2023

On day 1 of our outreach camp, 19 NSS volunteers, accompanied by 2 teachers, visited Mother Teresa's Destitute Home in Jodhpur for children. The exposure program aimed at fostering interaction and understanding. We engaged in joyful activities, dancing, singing, and interacting with the children. Witnessing the care provided by Mother Teresa's sisters, especially to those who were deaf, blind, and disabled, left a lasting impression. The experience was heart-touching as we connected with innocent children, appreciating the dedication of the caregivers in ensuring their well-being.







#### Day 2: 18th December, 2023-Central Women's Jail

On day 2 of our outreach camp, 15 NSS volunteers, accompanied by 2 teachers, embarked on an exposure program to the women's jail. This initiative aimed to foster understanding and empathy. During our visit, we engaged in various activities, including dancing, singing songs, and participating in fun games with the women inmates. The atmosphere was one of shared joy, breaking down barriers between us. Through these interactions, we not only entertained but also contributed to their well-being, emphasizing the positive impact of community engagement and outreach efforts. The experience left a lasting impression, highlighting the transformative power of connecting with others in unexpected settings.



#### Day 3: 29th December, 2023-