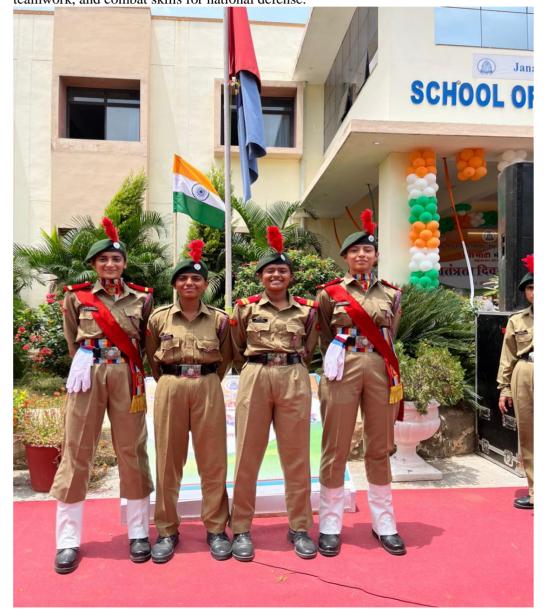

ion

**Date**: 21.07.2023 to 30.07.2023

Venue: JRNVU, Dabok

Title of the Event- Thal Sainik Camp Group Selection

No. of Students- 04

**Description-** The Thal Sainik Camp epitomizes military training excellence, molding cadets into disciplined and skilled soldiers. Through rigorous drills, leadership challenges, and tactical exercises, participants develop resilience, teamwork, and combat proficiency. Instilling a sense of duty and patriotism, it prepares them for service with honor and commitment to national defense. 02 cadets participated from the college – SUO Milli Sharma, Cadet Nivedita, UO Devanshi Rathore and UO Jaya Shekhawat.

**Learning Outcome-** The Thal Sainik Camp cultivates disciplined soldiers equipped with leadership, teamwork, and combat skills for national defense.



#### Attendance Sheet for TSC Group Selection Camp

| 1. | UO Milli Sharma        |
|----|------------------------|
| 2. | UO Jaya Shekhawat      |
| 3. | UO Devanshi Mertiya    |
| 4. | Cdt Nivedita Shekhawat |



### 53. Ek Bharat Shreshtha Bharat Camp

Date: 23.12.2023 to 03.01.2024

Venue: BNPG, Udaipur

Title of the Event- Ek Bharat Shreshtha Bharat Camp

No. of Students- 04

**Description-** Ek Bharat Shreshtha Bharat Camp fosters unity through cultural exchange across Indian states. Participants are immersed in diverse traditions, languages, and cuisines, promoting national integration. Through collaborative activities and celebrations, the camp embodies the spirit of 'One India, Great India,' nurturing harmony and understanding among its citizens. Sgt Kanishka Rathore, Cadet Chha