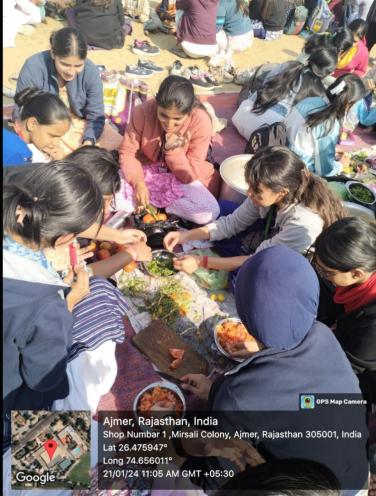

#### 2. AN OUTREACH PROGRAM TO "ASHA BHAWAN"

Name of the Department- Chemistry
Name of the Activity- An Outreach Program to "Asha Bhawan"
Date of activity – 15<sup>th</sup> December, 2023
Number of Participants – 42
Venue—"Asha Bhawan"

#### Objective of the Activity -

On the 15th of December, the students of the B.Sc. (Maths) and M.Sc. Chemistry visited The Asha Bhawan (Sadbhawna Bhawan), a home for the destitute, as part of the outreach program

"Joy of Giving". The students interacted with the people there, under the guidance of Asha Bhawan's

team and the faculty, the student voluntarily spread out into groups of 4 and 5. They kept the people their

engaged in various activities and games. The volunteers made the children gather and organized games

in response to which there was full participation and enthusiasm. The people there were delighted

with our presence and enthusiastically participated in all the activities we conducted for them. They got a chance to showcase their talents of dancing, singing in front of everyone and were really appreciated.