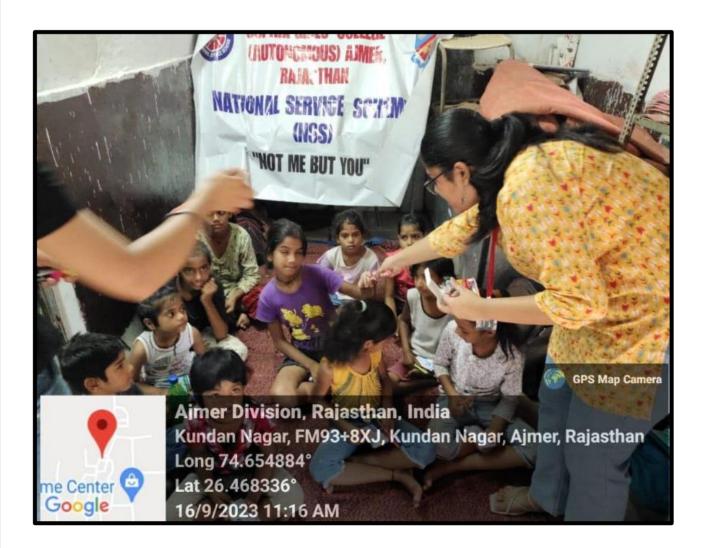

#### 2. AN OUTREACH PROGRAM TO "ASHA BHAWAN"

Name of the Department- Chemistry
Name of the Activity- An Outreach Program to "Asha Bhawan"
Date of activity – 15<sup>th</sup> December, 2023
Number of Participants – 42
Venue—"Asha Bhawan"

#### Objective of the Activity -

On the 15th of December, the students of the B.Sc. (Maths) and M.Sc. Chemistry visited The Asha Bhawan (Sadbhawna Bhawan), a home for the destitute, as part of the outreach program

"Joy of Giving". The students interacted with the people there, under the guidance of Asha Bhawan's

team and the faculty, the student voluntarily spread out into groups of 4 and 5. They kept the people their

engaged in various activities and games. The volunteers made the children gather and organized games

in response to which there was full participation and enthusiasm. The people there were delighted

with our presence and enthusiastically participated in all the activities we conducted for them. They got a chance to showcase their talents of dancing, singing in front of everyone and were really appreciated.