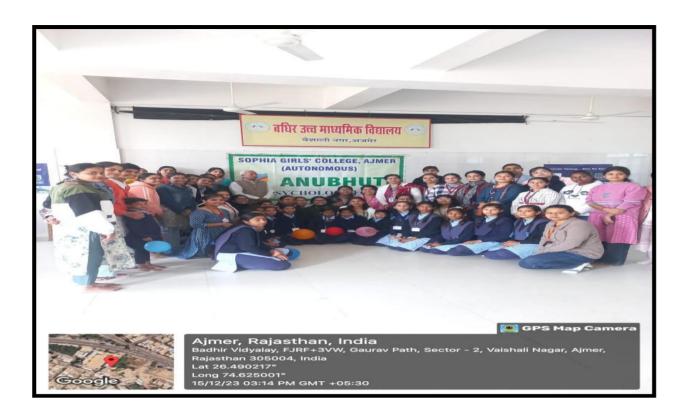

#### 2. AN OUTREACH PROGRAM TO "ASHA BHAWAN"

Name of the Department- Chemistry
Name of the Activity- An Outreach Program to "Asha Bhawan"
Date of activity – 15<sup>th</sup> December, 2023
Number of Participants – 42
Venue—"Asha Bhawan"

#### Objective of the Activity -

On the 15th of December, the students of the B.Sc. (Maths) and M.Sc. Chemistry visited The Asha Bhawan (Sadbhawna Bhawan), a home for the destitute, as part of the outreach program

"Joy of Giving". The students interacted with the people there, under the guidance of Asha Bhawan's

team and the faculty, the student voluntarily spread out into groups of 4 and 5. They kept the people their

engaged in various activities and games. The volunteers made the children gather and organized games

in response to which there was full participation and enthusiasm. The people there were delighted

with our presence and enthusiastically participated in all the activities we conducted for them. They got a chance to showcase their talents of dancing, singing in front of everyone and were really appreciated.