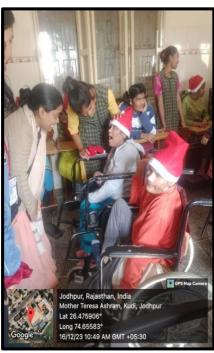

#### 2. AN OUTREACH PROGRAM TO "ASHA BHAWAN"

Name of the Department- Chemistry
Name of the Activity- An Outreach Program to "Asha Bhawan"
Date of activity – 15<sup>th</sup> December, 2023
Number of Participants – 42
Venue—"Asha Bhawan"

#### Objective of the Activity -

On the 15th of December, the students of the B.Sc. (Maths) and M.Sc. Chemistry visited The Asha Bhawan (Sadbhawna Bhawan), a home for the destitute, as part of the outreach program

"Joy of Giving". The students interacted with the people there, under the guidance of Asha Bhawan's

team and the faculty, the student voluntarily spread out into groups of 4 and 5. They kept the people their

engaged in various activities and games. The volunteers made the children gather and organized games

in response to which there was full participation and enthusiasm. The people there were delighted

with our presence and enthusiastically participated in all the activities we conducted for them. They got a chance to showcase their talents of dancing, singing in front of everyone and were really appreciated.