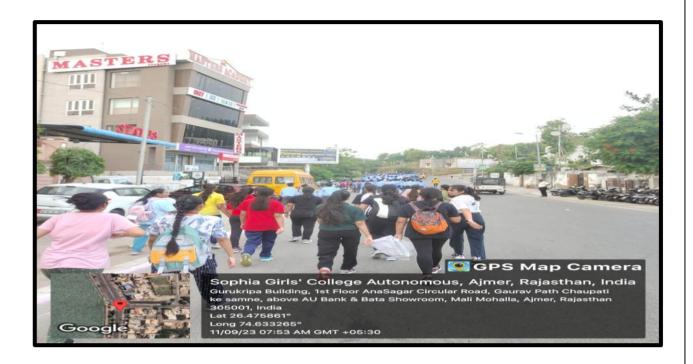

# 1. INDUSTRIAL VISIT TO GRTM INDUSTRIES PRIVATE LIMITED

Name of the Department- Chemistry
Name of the Activity- "Industrial Visit to GRTM Industries Private Limited"

**Date of activity** – 9<sup>th</sup> September, 2023

**Number of Participants** – 91

Venue-GRTM Industries Private Limited, Nasirabad

#### Objective of the Activity -

-The Chemistry Forum Organized an Industrial Visit to GRTM Industries, for the students of classes

B.Sc. and M.Sc., where they had the opportunity to dive deep into the world of industrial processes, witnessing the process of how the quality products are manufactured and packaged.