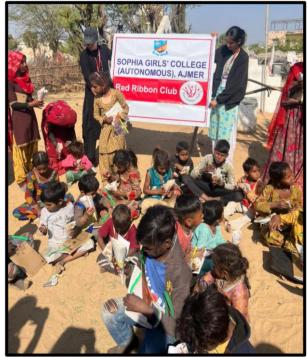

organized a successful nutritional drive. The primary aim of the nutrition drive was to promote health and wellbeing by providing nutritious food to the children in the village. Volunteers gathered to prepare wholesome and balanced meal without using fire. Once the meal was prepared volunteers distributed the food to the needy children. Along with providing meals, interactive sessions on the importance of nutrition and healthy eating habits were conducted to educate both children and their parents. Through interactive sessions children and parents gained valuable knowledge about the significance of which can be achieved without much expense. Nukkad Natak was also presented on basic social issues to spread awareness among them about nutrition in maintaining good health.

























|