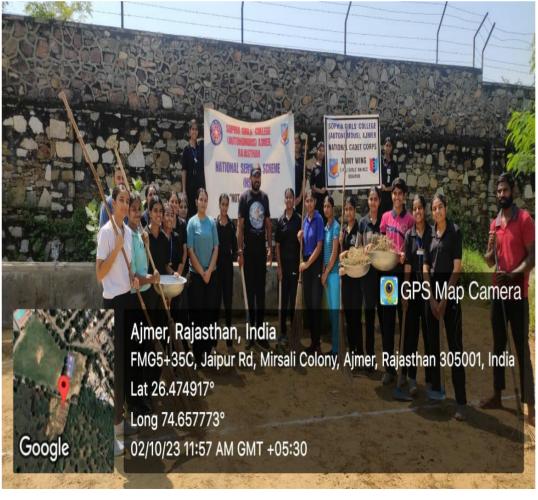

# Criterion 3: Research Innovation and Extension

3.6.1 - Extension activities carried out in the neighbourhood sensitising students to social issues for their holistic development, and the impact thereof during the year