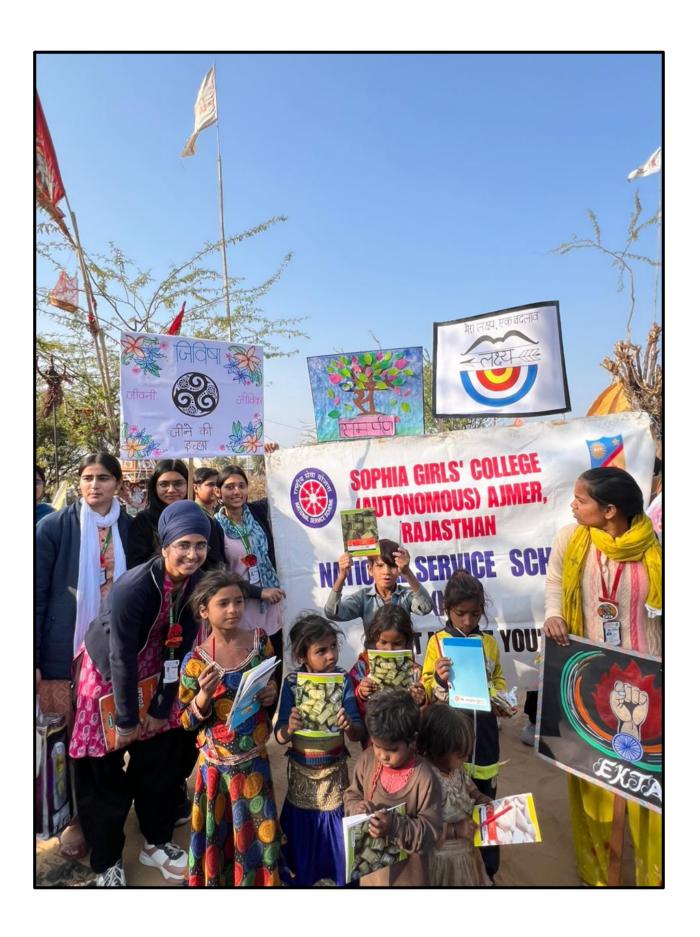

# Criterion 3: Research Innovation and Extension

3.6.1 - Extension activities carried out in the neighbourhood sensitising students to social issues for their holistic development, and the impact thereof during the year