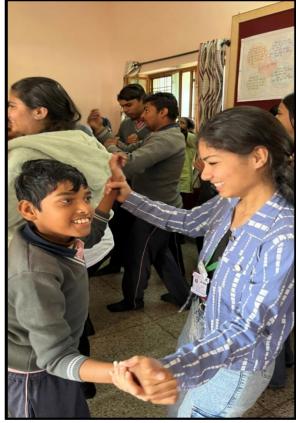

#### 2. AN OUTREACH PROGRAM TO "ASHA BHAWAN"

Name of the Department- Chemistry
Name of the Activity- An Outreach Program to "Asha Bhawan"
Date of activity – 15<sup>th</sup> December, 2023
Number of Participants – 42
Venue—"Asha Bhawan"

#### Objective of the Activity -

On the 15th of December, the students of the B.Sc. (Maths) and M.Sc. Chemistry visited The Asha Bhawan (Sadbhawna Bhawan), a home for the destitute, as part of the outreach program

"Joy of Giving". The students interacted with the people there, under the guidance of Asha Bhawan's

team and the faculty, the student voluntarily spread out into groups of 4 and 5. They kept the people their

engaged in various activities and games. The volunteers made the children gather and organized games

in response to which there was full participation and enthusiasm. The people there were delighted

with our presence and enthusiastically participated in all the activities we conducted for them. They got a chance to showcase their talents of dancing, singing in front of everyone and were really appreciated.