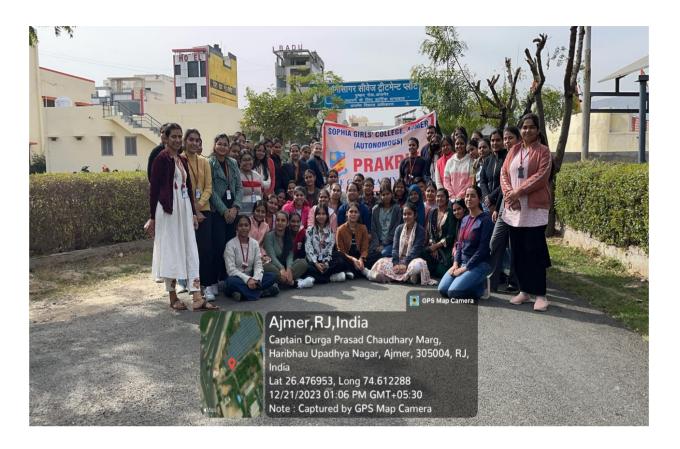

| 2. | GARIMA JODHAWAT     |
| 3. | ARSHI SRIVASTAVA    |
| 4. | LAKSHITA SHARMA     |
| 5. | GORAL BISHNOI       |
| 6. | NIKITA DAGA         |

### BA 1<sup>ST</sup> YEAR

| 1. | CLARA DEEPTI SUNNI |
|----|--------------------|
| 2. | SUDHITI UPADHYAYA  |
| 3. | GORANGINI KOTHARI  |

Head
Department of Geography
Sophia Girls' College
(Autonomous), Ajmer

### 14. Visit to Anasagar Sewage Treatment Plant

- ➤ **Date of activity** 21<sup>st</sup> December,2023
- ➤ Level of Event-Institutional Level
- ➤ Title of the Event Visit to Anasagar Sewage Treatment Plant
- > Number of Participants- 57

The main objective of visiting the Anasagar sewage treatment plant was to provide students with the practical knowledge about water treatment processes and what is the importance of this process







BA-ROTTE

# SOPHIA GIRLS' COLLEGE (AUTONOMOUS), AJMER THE GEOGRAPHY ASSOCIATION EXTENSION AND OUTREACH PROGRAM ATTENDANCE SHEET

| S.no.          | Name               | ID No.      | Class              | Signature |
|----------------|--------------------|-------------|--------------------|-----------|
| 1              | Signa Pareck       | 2101413     | BA TIT             | Super     |
| 2              | Shambhaui Sharma   | 2101762     | BA-III             | Bramman   |
| 3              | daretri mewara     | 2101568     | 6A - <u>III</u>    | Arabi     |
| 4              | Taniya Rathone     | न्शक १२५५   | RA -III.           | Jan.      |
| 5              | Purnika Tak        | क्ष)० उठ ५५ | BA-TII Foothers    | Rinika    |
| 6              | Munal Jhala        | 2102243     | B. A .