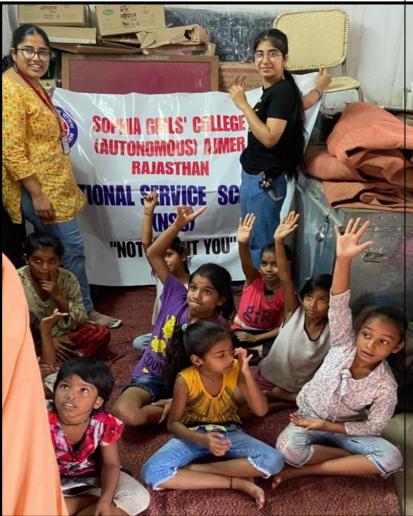

#### 2. AN OUTREACH PROGRAM TO "ASHA BHAWAN"

Name of the Department- Chemistry
Name of the Activity- An Outreach Program to "Asha Bhawan"
Date of activity – 15<sup>th</sup> December, 2023
Number of Participants – 42
Venue—"Asha Bhawan"

#### Objective of the Activity -

On the 15th of December, the students of the B.Sc. (Maths) and M.Sc. Chemistry visited The Asha Bhawan (Sadbhawna Bhawan), a home for the destitute, as part of the outreach program

"Joy of Giving". The students interacted with the people there, under the guidance of Asha Bhawan's

team and the faculty, the student voluntarily spread out into groups of 4 and 5. They kept the people their

engaged in various activities and games. The volunteers made the children gather and organized games

in response to which there was full participation and enthusiasm. The people there were delighted

with our presence and enthusiastically participated in all the activities we conducted for them. They got a chance to showcase their talents of dancing, singing in front of everyone and were really appreciated.