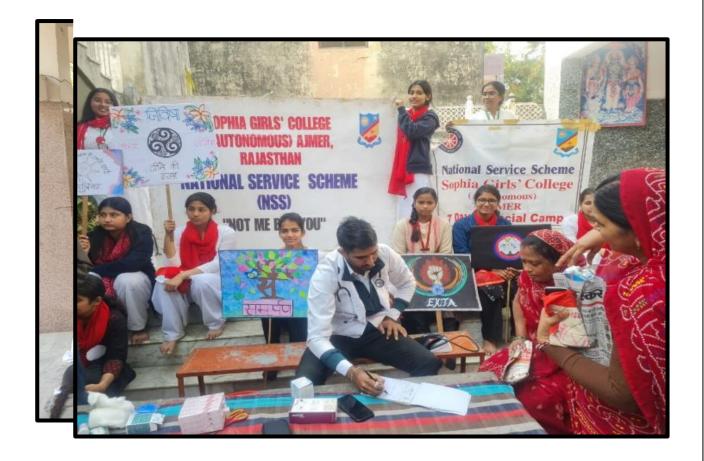

#### 2. AN OUTREACH PROGRAM TO "ASHA BHAWAN"

Name of the Department- Chemistry
Name of the Activity- An Outreach Program to "Asha Bhawan"
Date of activity – 15<sup>th</sup> December, 2023
Number of Participants – 42
Venue—"Asha Bhawan"

#### Objective of the Activity -

On the 15th of December, the students of the B.Sc. (Maths) and M.Sc. Chemistry visited The Asha Bhawan (Sadbhawna Bhawan), a home for the destitute, as part of the outreach program

"Joy of Giving". The students interacted with the people there, under the guidance of Asha Bhawan's

team and the faculty, the student voluntarily spread out into groups of 4 and 5. They kept the people their

engaged in various activities and games. The volunteers made the children gather and organized games

in response to which there was full participation and enthusiasm. The people there were delighted

with our presence and enthusiastically participated in all the activities we conducted for them. They got a chance to showcase their talents of dancing, singing in front of everyone and were really appreciated.