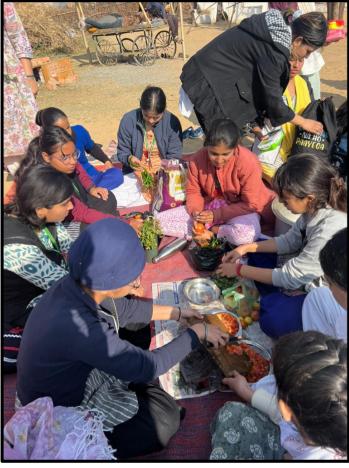

#### 2. AN OUTREACH PROGRAM TO "ASHA BHAWAN"

Name of the Department- Chemistry
Name of the Activity- An Outreach Program to "Asha Bhawan"
Date of activity – 15<sup>th</sup> December, 2023
Number of Participants – 42
Venue—"Asha Bhawan"

#### Objective of the Activity -

On the 15th of December, the students of the B.Sc. (Maths) and M.Sc. Chemistry visited The Asha Bhawan (Sadbhawna Bhawan), a home for the destitute, as part of the outreach program

"Joy of Giving". The students interacted with the people there, under the guidance of Asha Bhawan's

team and the faculty, the student voluntarily spread out into groups of 4 and 5. They kept the people their

engaged in various activities and games. The volunteers made the children gather and organized games

in response to which there was full participation and enthusiasm. The people there were delighted

with our presence and enthusiastically participated in all the activities we conducted for them. They got a chance to showcase their talents of dancing, singing in front of everyone and were really appreciated.