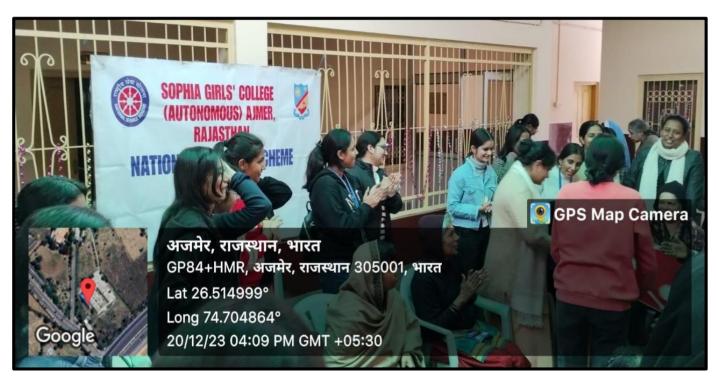

xpected settings.



#### Day 3: 29th December, 2023-Destitute Home for Women-Anugrah

On day 3 of our outreach camp, a group of NSS volunteers, accompanied by four sisters, visited Anugraha Home for the Destitute. The atmosphere was filled with joy as we engaged in various activities to uplift the spirits of the residents. We danced, sang songs, and shared moments of laughter, fostering a sense of camaraderie. The interaction not only brought smiles to their faces but also created a bond between the volunteers and the residents. Our time at Anugraha Home was more than just a service; it was a celebration of humanity and compassion. The outreach camp provided an opportunity for meaningful connections, reminding us of the importance of community and solidarity in making a positive impact.









#### 50. 7 DAYS CAMP 16-24th JANUARY 2024

Sophia Girls' College Autonomous, Ajmer, hosted a vibrant 7-days NSS camp from **January 6 to January 24, 2024**, embodying the NSS motto of spirit and enthusiasm. Under the dedicated guidance of Principal Prof. Sister Pearl, NSS Coordinator Dr. Sister Rani, NSS Program Officer Dr. Sister Swapna, and Dr. Ruchi Mathur, along with the support of Ma'am Mansi Chaturvedi and Ma'am Sara. The camp aimed to instil a sense of social responsibility and community service among the **100 participating volunteers**. The event not only fostered teamwork but also showcased the commitment of the college towards holistic development and civic engagement.

#### DAY 2 BANNER, POSTER AND PAPER BAG MAKING

- **DATE-** 17-01-2024.
- > VENUE- KAAYAD VILLAGE
- >