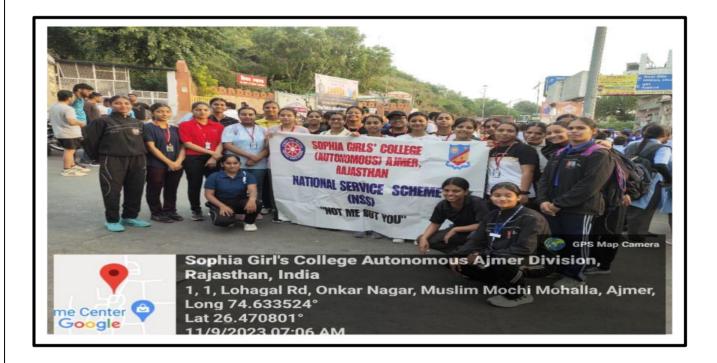

voting on 11<sup>th</sup> september 2023 at 7am. They ran from Sophia College to Vaishali Nagar, covering a considerable distance of 10 kms to grab people's attention and promote the importance of voting. It was great to see the students taking such proactive steps to engage the community.

During the marathon, the volunteers also introduced some important apps like CVGIL and EPIC. These apps are designed to facilitate voter registration and provide information about the electoral process. By introducing these apps, the volunteers are making it easier for people to access crucial voting-related resources and stay informed.

Overall, this marathon organized by the NSS volunteers of Sophia Girls College (Autonomous), Ajmer was a fantastic initiative to raise awareness about voting.

.









| 01 | Student ID | athon (Voling Awareness) | Date: Signature of the