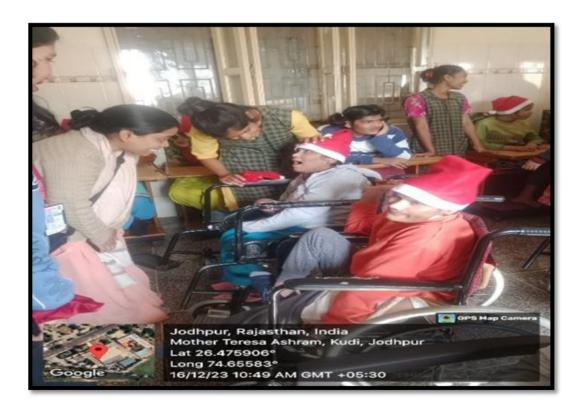

#### 2. AN OUTREACH PROGRAM TO "ASHA BHAWAN"

Name of the Department- Chemistry
Name of the Activity- An Outreach Program to "Asha Bhawan"
Date of activity – 15<sup>th</sup> December, 2023
Number of Participants – 42
Venue—"Asha Bhawan"

#### Objective of the Activity -

On the 15th of December, the students of the B.Sc. (Maths) and M.Sc. Chemistry visited The Asha Bhawan (Sadbhawna Bhawan), a home for the destitute, as part of the outreach program

"Joy of Giving". The students interacted with the people there, under the guidance of Asha Bhawan's

team and the faculty, the student voluntarily spread out into groups of 4 and 5. They kept the people their

engaged in various activities and games. The volunteers made the children gather and organized games

in response to which there was full participation and enthusiasm. The people there were delighted

with our presence and enthusiastically participated in all the activities we conducted for them. They got a chance to showcase their talents of dancing, singing in front of everyone and were really appreciated.