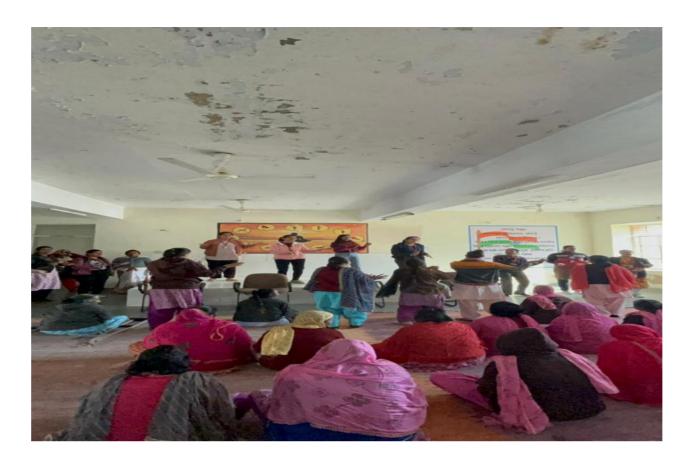

#### 2. AN OUTREACH PROGRAM TO "ASHA BHAWAN"

Name of the Department- Chemistry
Name of the Activity- An Outreach Program to "Asha Bhawan"
Date of activity – 15<sup>th</sup> December, 2023
Number of Participants – 42
Venue—"Asha Bhawan"

#### Objective of the Activity -

On the 15th of December, the students of the B.Sc. (Maths) and M.Sc. Chemistry visited The Asha Bhawan (Sadbhawna Bhawan), a home for the destitute, as part of the outreach program

"Joy of Giving". The students interacted with the people there, under the guidance of Asha Bhawan's

team and the faculty, the student voluntarily spread out into groups of 4 and 5. They kept the people their

engaged in various activities and games. The volunteers made the children gather and organized games

in response to which there was full participation and enthusiasm. The people there were delighted

with our presence and enthusiastically participated in all the activities we conducted for them. They got a chance to showcase their talents of dancing, singing in front of everyone and were really appreciated.