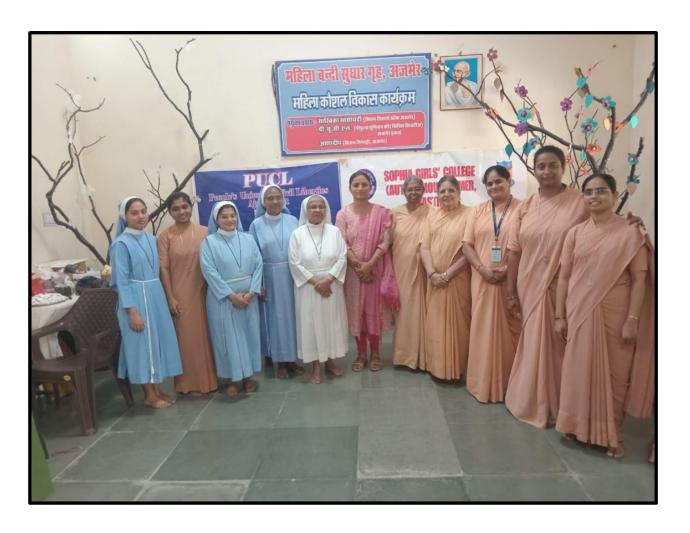

#### 2. AN OUTREACH PROGRAM TO "ASHA BHAWAN"

Name of the Department- Chemistry
Name of the Activity- An Outreach Program to "Asha Bhawan"
Date of activity – 15<sup>th</sup> December, 2023
Number of Participants – 42
Venue—"Asha Bhawan"

#### Objective of the Activity -

On the 15th of December, the students of the B.Sc. (Maths) and M.Sc. Chemistry visited The Asha Bhawan (Sadbhawna Bhawan), a home for the destitute, as part of the outreach program

"Joy of Giving". The students interacted with the people there, under the guidance of Asha Bhawan's

team and the faculty, the student voluntarily spread out into groups of 4 and 5. They kept the people their

engaged in various activities and games. The volunteers made the children gather and organized games

in response to which there was full participation and enthusiasm. The people there were delighted

with our presence and enthusiastically participated in all the activities we conducted for them. They got a chance to showcase their talents of dancing, singing in front of everyone and were really appreciated.