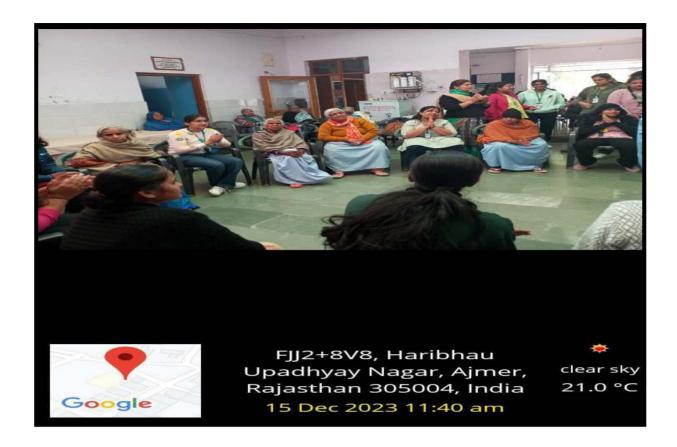

#### 2. AN OUTREACH PROGRAM TO "ASHA BHAWAN"

Name of the Department- Chemistry
Name of the Activity- An Outreach Program to "Asha Bhawan"
Date of activity – 15<sup>th</sup> December, 2023
Number of Participants – 42
Venue—"Asha Bhawan"

#### Objective of the Activity -

On the 15th of December, the students of the B.Sc. (Maths) and M.Sc. Chemistry visited The Asha Bhawan (Sadbhawna Bhawan), a home for the destitute, as part of the outreach program

"Joy of Giving". The students interacted with the people there, under the guidance of Asha Bhawan's

team and the faculty, the student voluntarily spread out into groups of 4 and 5. They kept the people their

engaged in various activities and games. The volunteers made the children gather and organized games

in response to which there was full participation and enthusiasm. The people there were delighted

with our presence and enthusiastically participated in all the activities we conducted for them. They got a chance to showcase their talents of dancing, singing in front of everyone and were really appreciated.