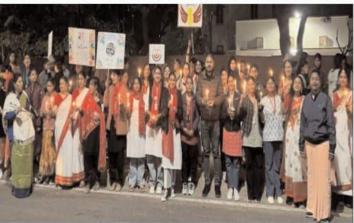

को मिलने वाले अधिकारों और विशेष अधिकारों के बारे में जानकारी देकर समाज में उनके सामने आने वाली सुरक्षा चुनौतियों के समाधान के रूप में उन्हें स्पीक अपएप की आवश्यकता बताई। इस एप को करीब 1200 छात्राओं ने अपने मोबाइल में डाउनलोड कर इसका उपयोग समझा।

इसके पश्चात एनएसएस की छात्राओं ने आसपास की बस्तियों में कैंडल मार्च निकाल कर जागरुकता फैलाई। प्राचार्य प्रो.सिस्टर पर्ल ने बताया कि राष्ट्रीय बालिका दिवस मनाने का उद्देश्य लड़िकयों के लिए शिक्षा, पोषण, स्वास्थ्य देखभाल और सुरक्षा के महत्व को बढ़ावा देना है।



### राष्ट्रीय बालिका दिवस मनाया

(आधुनिक राजस्थान)
अजमेर। सोफिया गर्ल्स कॉलेज
के राष्ट्रीय सेवा योजना (एन एस
एस) द्वारा राष्ट्रीय बालिका दिवस
मनाया गया। इस कार्यक्रम में
आनंद फेलिक्स, नेशनल प्रोजेक्ट
मैनेजर, सेंटर फॉर एडवोकेसी एंड
रिसर्च द्वारा छात्राओं को संबोधित
किया गया। जिसमें उन्होंने



बालिकाओं को मिलने वाले अधिकारों और विशेष अधिकारों के बारे में ज्ञान प्रदान किया साथ ही समाज में उनके सामने आने वाली सुरक्षा चुनौतियाओ के समाधान के रूप में उन्हें स्पीक अप एप एवं 11 2 के बारे में जानकारी प्रदान की। इस ऐप को लगभग 1200 छात्राओं ने अपने मोबाइल में डाउनलोड कर इसका उपयोग समझा। इसके पश्चात एन एस एस की छात्राओं द्वारा आसपास की बस्तियों में कैंडल मार्च निकाल कर जागरूकता फैलाई गई। छात्राओं ने बस्ती में रहने वाली बालिकाओं को कई सुरक्षा ऐप्स की जानकारी भी प्रदान की। प्राचार्य प्रोफेसर सिस्टर पर्ल ने बताया की राष्ट्रीय बालिका दिवस को बनाने का उद्देश्य लड़िकयों के लिए शिक्षा, पोषण, स्वास्थ्य देखभाल और सुरक्षा के महत्व को बढ़ावा देना है।

| S.No. | Student ID | Name                       | Signature of the Student |
|-------|------------|----------------------------|-------------------