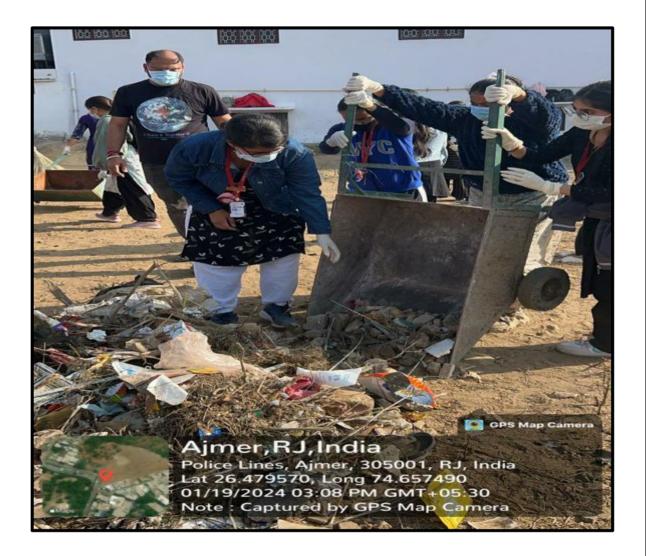

and Dr. Ruchi Mathur's guidance ensured the smooth execution of the activities, fostering a sense of community service among the participants. The outreach to bastis and poor villages showcased the NSS unit's commitment to making a positive impact on underprivileged communities. The Volunteers placed 10 new dustbins in their crematorium ground and also near the vendor shops.

As the day concluded, all volunteers gathered for refreshments, fostering a moment of relaxation. The event concluded with the NSS anthem, echoing the spirit of unity and service instilled throughout the day. The Shramdaan and environmental cleanliness drive not only enhanced the physical environment but also left a lasting impression on the volunteers, reinforcing the NSS unit's dedication to social responsibility.













# सोफिया गर्ल्स कॉलेज राष्ट्रीय सेवा इकाई की छात्रों ने किया श्रमदान



(आधुनिक राजस्थान )अजमेर। सोफिया गर्ल्स कॉलेज के राष्ट्रीय सेवा इकाई द्वारा प्रथम दिन कॉलेज छात्राओं एवं वार्ड 62 के पार्षद नरेंद्र तुनवाल के संयुक्त तत्वधान में अलग-अलग क्षेत्रों में जाकर बच्चों व महिलाओं को जागरूक किया गया 7 प्राचार्य प्रोफेसर सिस्टर पर्ल ने बताया कि विशेष शिविर में कॉलेज की छात्राएं बच्चों को शिक्षा के प्रति जागरूक करने व महिलाओं को अनेक प्रकार के व्यंजन बनाने का प्रशिक्षण दे रही है इससे पहले भी कई वर्षों से यह कार्यक्रम सोफिया गर्ल्स कॉलेज की छात्राओं द्वारा चलाया जाता रहा है। क्षेत्रीय पार्षद नरेंद्र तुनवाल ने बताया राष्ट्रीय सेवा इकाई की छात्राओं के साथ अलग-अलग स्थानों पर जाकर बच्चों को शिक्षा के साथ-साथ दैनिक जीवन में शारीरिक विकास व कुपोषण से बचने के लिए पौष्टिक आहार आदि के बारे में