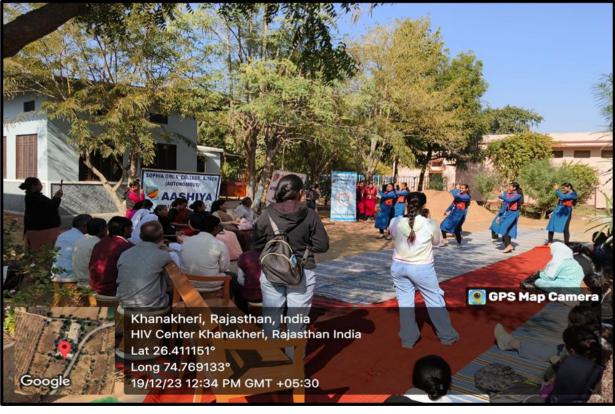

o the faces of the inmates and created a positive atmosphere. The volunteers aimed to uplift the spirits of the inmates and show them that they are not alone in their journey.

As an act of kindness, the NSS volunteers brought nutritious meal for the inmates at the centre. This gesture aimed to provide nourishment and show care for their well-being. Sharing a meal together fostered a sense of community and solidarity.

The AIDS Day event organized by the NSS of Sophia Girls College was a resounding success. The volunteers' interactions, performances, and provision of meals brought joy, love, and support to the inmates at the Centre. The event not only raised awareness about AIDS but also highlighted the importance of compassion and empathy in supporting those affected by the disease.







|         | Sophia