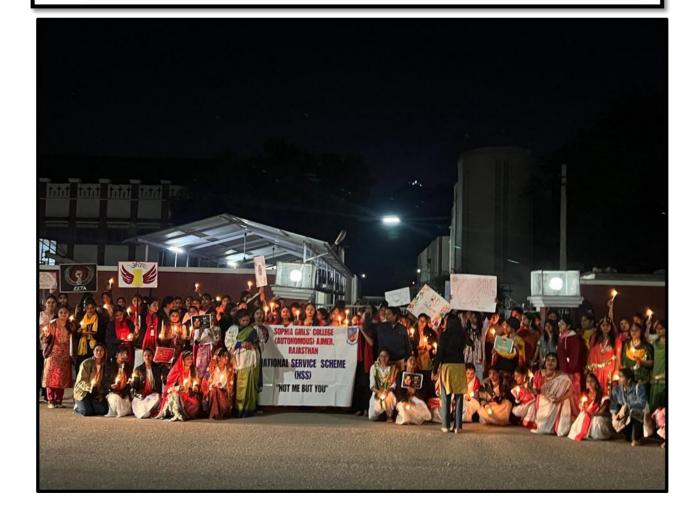

मार्च

एनएसएस स्वयंसेविकाओं ने निकाली जागरुकता रैली

#### कासं./अजमेर

सोफिया गर्ल्स कॉलेज में राष्ट्रीय सेवा योजना (एनएसएस) की ओर से राष्ट्रीय बालिका दिवस मनाया गया।

कार्यक्रम में आनंद फेलिक्स, नेशनल प्रोजेक्ट मैनेजर, सेंटर फॉर एडवोकेसी एंड रिसर्च ने छात्राओं को संबोधित किया। इसमें बालिकाओं को मिलने वाले अधिकारों और विशेष अधिकारों के बारे में जानकारी देकर समाज में उनके सामने आने वाली सुरक्षा चुनौतियों के समाधान के रूप में उन्हें स्पीक अपएप की आवश्यकता बताई। इस एप को करीब 1200 छात्राओं ने अपने मोबाइल में डाउनलोड कर इसका उपयोग समझा।

इसके पश्चात एनएसएस की छात्राओं ने आसपास की बस्तियों में कैंडल मार्च निकाल कर जागरुकता फैलाई। प्राचार्य प्रो.सिस्टर पर्ल ने बताया कि राष्ट्रीय बालिका दिवस मनाने का उद्देश्य लड़िकयों के लिए शिक्षा, पोषण, स्वास्थ्य देखभाल और सुरक्षा के महत्व को बढ़ावा देना है।



### राष्ट्रीय बालिका दिवस मनाया

(आधुनिक राजस्थान)
अजमेर। सोफिया गर्ल्स कॉलेज
के राष्ट्रीय सेवा योजना (एन एस
एस) द्वारा राष्ट्रीय बालिका दिवस
मनाया गया। इस कार्यक्रम में
आनंद फेलिक्स, नेशनल प्रोजेक्ट
मैनेजर, सेंटर फॉर एडवोकेसी एंड
रिसर्च द्वारा छात्राओं को संबोधित
किया गया। जिसमें उन्होंने



बालिकाओं को मिलने वाले अधिकारों और विशेष अधिकारों के बारे में ज्ञान प्रदान किया साथ ही समाज में उनके सामने आने वाली सुरक्षा चुनौतियाओ के समाधान के रूप में उन्हें स्पीक अप एप एवं 11 2 के बारे में जानकारी प्रदान की। इस ऐप को लगभग 1200 छात्राओं ने अपने मोबाइल में डाउनलोड कर इसका उपयोग समझा। इसके पश्चात एन एस एस की छात्राओं द्वारा आसपास की बस्तियों में कैंडल मार्च निकाल कर जागरूकता फैलाई गई। छात्राओं ने बस्ती में रहने वाली बालिकाओं को कई सुरक्षा ऐप्स की जानकारी भी प्रदान की। प्राचार्य प्रोफेसर सिस्टर पर