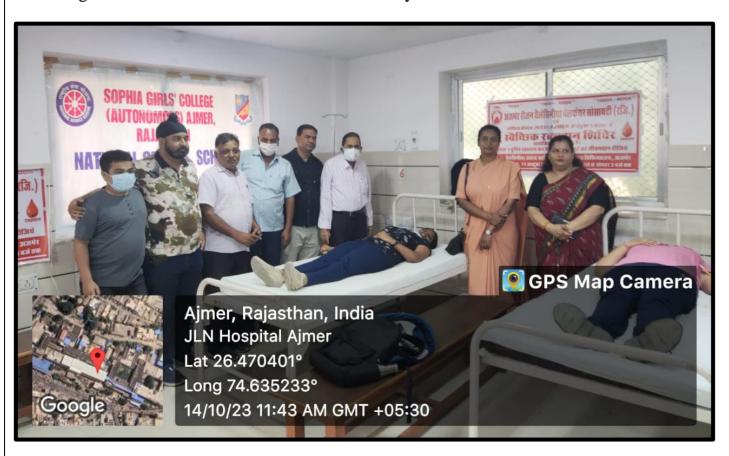

# Criterion 3: Research Innovation and Extension

3.6.1 - Extension activities carried out in the neighbourhood sensitising students to social issues for their holistic development, and the impact thereof during the year