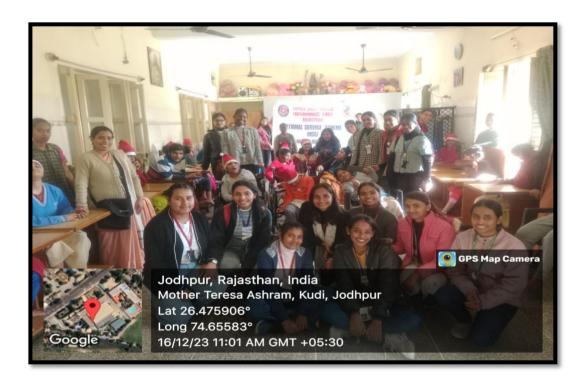

#### 2. AN OUTREACH PROGRAM TO "ASHA BHAWAN"

Name of the Department- Chemistry
Name of the Activity- An Outreach Program to "Asha Bhawan"
Date of activity – 15<sup>th</sup> December, 2023
Number of Participants – 42
Venue—"Asha Bhawan"

#### Objective of the Activity -

On the 15th of December, the students of the B.Sc. (Maths) and M.Sc. Chemistry visited The Asha Bhawan (Sadbhawna Bhawan), a home for the destitute, as part of the outreach program

"Joy of Giving". The students interacted with the people there, under the guidance of Asha Bhawan's

team and the faculty, the student voluntarily spread out into groups of 4 and 5. They kept the people their

engaged in various activities and games. The volunteers made the children gather and organized games

in response to which there was full participation and enthusiasm. The people there were delighted

with our presence and enthusiastically participated in all the activities we conducted for them. They got a chance to showcase their talents of dancing, singing in front of everyone and were really appreciated.