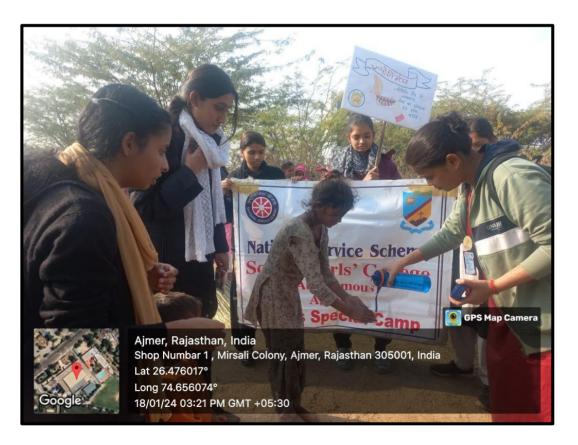

d Dr. Ruchi Mathur's guidance ensured the smooth execution of the activities, fostering a sense of community service among the participants. The outreach to bastis and poor villages showcased the NSS unit's commitment to making a positive impact on underprivileged communities. The Volunteers placed 10 new dustbins in their crematorium ground and also near the vendor shops.

As the day concluded, all volunteers gathered for refreshments, fostering a moment of relaxation. The event concluded with the NSS anthem, echoing the spirit of unity and service instilled throughout the day. The Shramdaan and environmental cleanliness drive not only enhanced the physical environment but also left a lasting impression on the volunteers, reinforcing the NSS unit's dedication to social responsibility.













# सोफिया गर्ल्स कॉलेज राष्ट्रीय सेवा इकाई की छात्रों ने किया श्रमदान



(आधुनिक राजस्थान )अजमेर। सोफिया गर्ल्स कॉलेज के राष्ट्रीय सेवा इकाई द्वारा प्रथम दिन कॉलेज छात्राओं एवं वार्ड 62 के पार्षद नरेंद्र तुनवाल के संयुक्त तत्वधान में अलग-अलग क्षेत्रों में जाकर बच्चों व महिलाओं को जागरूक किया गया 7 प्राचार्य प्रोफेसर सिस्टर पर्ल ने बताया कि विशेष शिविर में कॉलेज की छात्राएं बच्चों को शिक्षा के प्रति जागरूक करने व महिलाओं को अनेक प्रकार के व्यंजन बनाने का प्रशिक्षण दे रही है इससे पहले भी कई वर्षों से यह कार्यक्रम सोफिया गर्ल्स कॉलेज की छात्राओं द्वारा चलाया जाता रहा है। क्षेत्रीय पार्षद नरेंद्र तुनवाल ने बताया राष्ट्रीय सेवा इकाई की छात्राओं के साथ अलग-अलग स्थानों पर जाकर बच्चों को शिक्षा के साथ-साथ दैनिक जीवन में शारीरिक विकास व कुपोषण से बचने के लिए पौष्टिक आहार आदि के बारे में वि