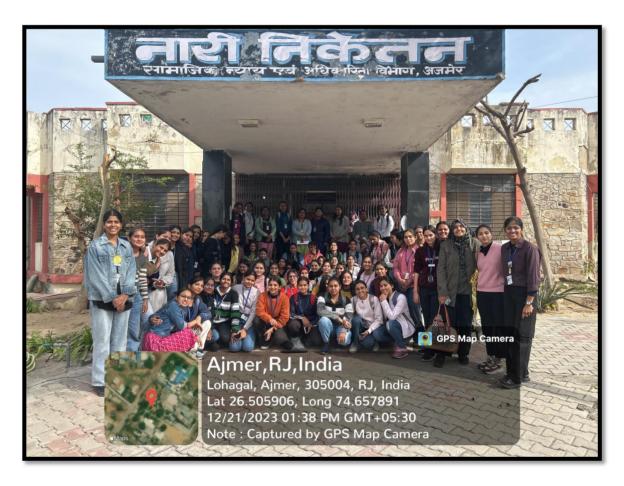

#### 2. AN OUTREACH PROGRAM TO "ASHA BHAWAN"

Name of the Department- Chemistry
Name of the Activity- An Outreach Program to "Asha Bhawan"
Date of activity – 15<sup>th</sup> December, 2023
Number of Participants – 42
Venue—"Asha Bhawan"

#### Objective of the Activity -

On the 15th of December, the students of the B.Sc. (Maths) and M.Sc. Chemistry visited The Asha Bhawan (Sadbhawna Bhawan), a home for the destitute, as part of the outreach program

"Joy of Giving". The students interacted with the people there, under the guidance of Asha Bhawan's

team and the faculty, the student voluntarily spread out into groups of 4 and 5. They kept the people their

engaged in various activities and games. The volunteers made the children gather and organized games

in response to which there was full participation and enthusiasm. The people there were delighted

with our presence and enthusiastically participated in all the activities we conducted for them. They got a chance to showcase their talents of dancing, singing in front of everyone and were really appreciated.