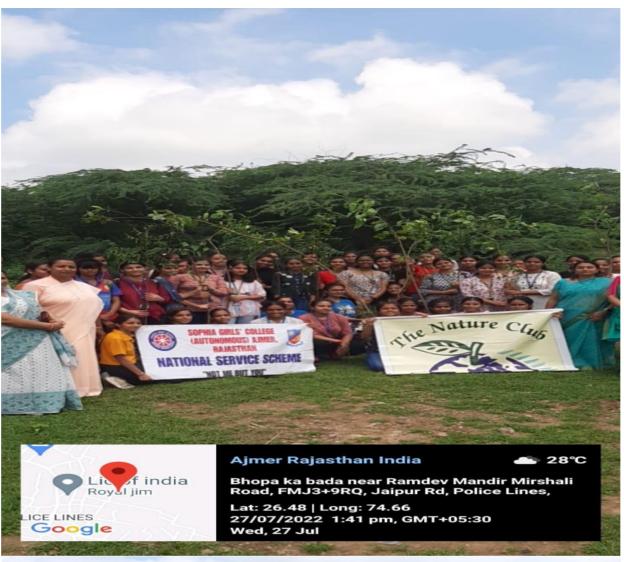

# SOPHIA GIRLS' COLLEGE (AUTONOMOUS), AJMER

# **SESSION 2023-24**

# Criterion 3: Research Innovation and Extension

3.6.1 - Extension activities carried out in the neighbourhood sensitising students to social issues for their holistic development, and the impact thereof during the year