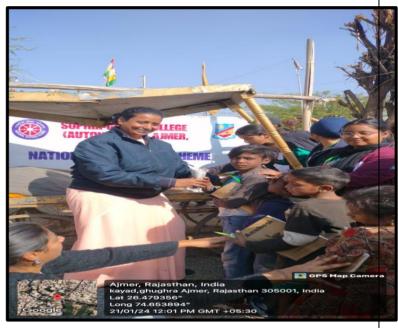

Scheme (NSS) organized a successful nutritional drive. The primary aim of the nutrition drive was to promote health and wellbeing by providing nutritious food to the children in the village. Volunteers gathered to prepare wholesome and balanced meal without using fire. Once the meal was prepared volunteers distributed the food to the needy children. Along with providing meals, interactive sessions on the importance of nutrition and healthy eating habits were conducted to educate both children and their parents. Through interactive sessions children and parents gained valuable knowledge about the significance of which can be achieved without much expense. Nukkad Natak was also presented on basic social issues to spread awareness among them about nutrition in maintaining good health.

























|