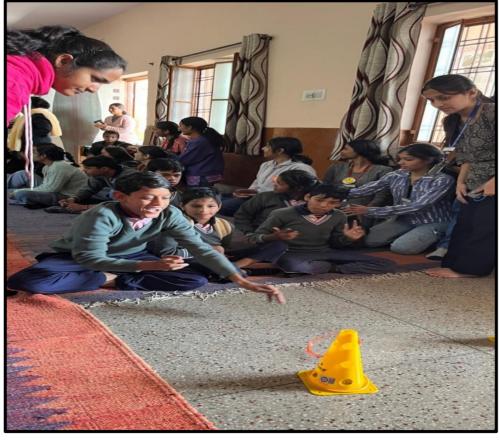

#### 2. AN OUTREACH PROGRAM TO "ASHA BHAWAN"

Name of the Department- Chemistry
Name of the Activity- An Outreach Program to "Asha Bhawan"
Date of activity – 15<sup>th</sup> December, 2023
Number of Participants – 42
Venue—"Asha Bhawan"

#### Objective of the Activity -

On the 15th of December, the students of the B.Sc. (Maths) and M.Sc. Chemistry visited The Asha Bhawan (Sadbhawna Bhawan), a home for the destitute, as part of the outreach program

"Joy of Giving". The students interacted with the people there, under the guidance of Asha Bhawan's

team and the faculty, the student voluntarily spread out into groups of 4 and 5. They kept the people their

engaged in various activities and games. The volunteers made the children gather and organized games

in response to which there was full participation and enthusiasm. The people there were delighted

with our presence and enthusiastically participated in all the activities we conducted for them. They got a chance to showcase their talents of dancing, singing in front of everyone and were really appreciated.