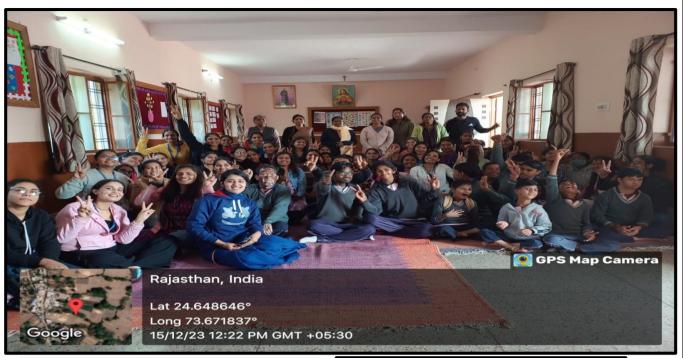

#### 2. AN OUTREACH PROGRAM TO "ASHA BHAWAN"

Name of the Department- Chemistry
Name of the Activity- An Outreach Program to "Asha Bhawan"
Date of activity – 15<sup>th</sup> December, 2023
Number of Participants – 42
Venue—"Asha Bhawan"

#### Objective of the Activity -

On the 15th of December, the students of the B.Sc. (Maths) and M.Sc. Chemistry visited The Asha Bhawan (Sadbhawna Bhawan), a home for the destitute, as part of the outreach program

"Joy of Giving". The students interacted with the people there, under the guidance of Asha Bhawan's

team and the faculty, the student voluntarily spread out into groups of 4 and 5. They kept the people their

engaged in various activities and games. The volunteers made the children gather and organized games

in response to which there was full participation and enthusiasm. The people there were delighted

with our presence and enthusiastically participated in all the activities we conducted for them. They got a chance to showcase their talents of dancing, singing in front of everyone and were really appreciated.

### OUTREACH PROGRAM

TO

### Asha Bhawan

Date- 15<sup>th</sup> December, 2023