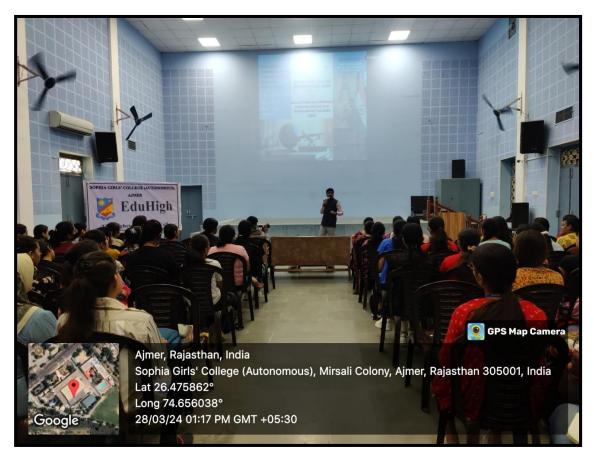

### SYNERGY 2024

NATIONAL WORKSHOP ON RESEARCH METHODOLOGY & DATA ANALYSIS

### **EVENTS**

- Day 1 (4th March, 2024)
- Quiz Competition-Paheli
- **Face Painting Competition-**A R Rules
- Movie Review-The Director's Cut
- Field Visit
- Day 2 (5th March, 2024)
- PPT Competition-Meri Sanskriti
- **Extempore Competition**
- Student Interaction
- **Field Visit**
- Day 3 (6th March, 2024)
- Reel making Competition-Reminiscences of Synergy: 2024
- National Workshop on Research Methodology & Data Analysis
- Exhibition