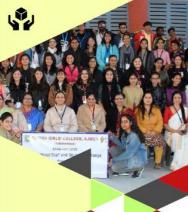

### **Description-**

IQAC organised an International Staff and Student Exchange Program SYNERGY 2024 from 4<sup>th</sup> to 6<sup>th</sup> March, 2024 where the students and the staff from 10 different colleges participated and interacted with the students and staff of college. The exchange program aims to encourage students to embrace open-mindedness and increase the participants understanding of other cultures and broadening their social horizons. 49 participants from various parts of India and Abroad including BITS, Dubai, St. Xavier's College, Kathmandu, Nepal, Trinity College, Jalandhar and St. Anthony's College, Shillong participated in the program

### **Learning Outcome -**

The aim of the activity was to give the participants an understanding about the various cultures and customs.

Sophia Girls' College (Autonomous), Ajmer is an 'A+ Grade' accredited Institute by NAAC affiliated to Maharshi Dayanand (UGC) Saraswati University, Ajmer. Since 1959 the College has been imparting quality higher education with high academic standards and diversity of courses. To inculcate scholarly excellence and make globally competent citizens, the Institution offers Generic, Skill Enhancement, Vocational & Diploma Courses for students. The College has an MHRD recognized Institutional Innovation Cell. It offers Cambridge English Level Certification, Diploma in French from the French Embassy; ISRO & DST sponsored programs under its aegis. As an initiative, towards Institutional, Social and Environmental Responsibility, the College has developed a 'Sustainable Environment' by developing Biogas, Water Harvesting Systems and is one of the fully solar lectrified campuses in Rajasthan