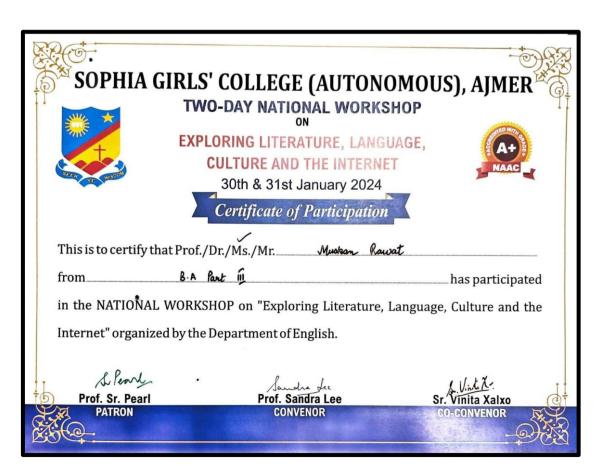

#### SOPHIA GIRLS' COLLEGE (AUTONOMOUS), AJMER

Re-Accredited 'A+' Grade by NAAC (UGC)

### SYNERGY 2024

NATIONAL WORKSHOP ON RESEARCH METHODOLOGY & DATA ANALYSIS