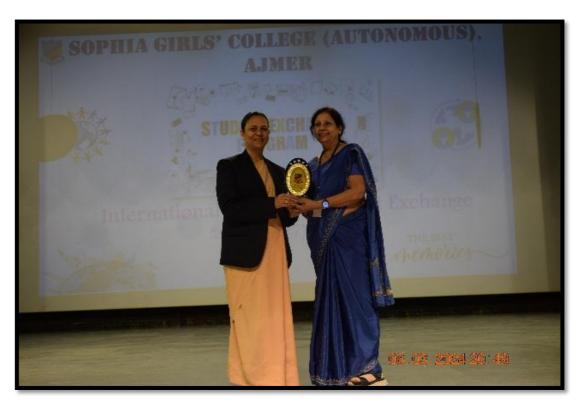

### **Description-**

IQAC organised an International Staff and Student Exchange Program SYNERGY 2024 from 4<sup>th</sup> to 6<sup>th</sup> March, 2024 where the students and the staff from 10 different colleges participated and interacted with the students and staff of college. The exchange program aims to encourage students to embrace open-mindedness and increase the participants understanding of other cultures and broadening their social horizons. 49 participants from various parts of India and Abroad including BITS, Dubai, St. Xavier's College, Kathmandu, Nepal, Trinity College, Jalandhar and St. Anthony's College, Shillong participated in the program

### **Learning Outcome -**

The aim of the activity was to give the participants an understanding about the various cultures and customs.

Sophia Girls' College (Autonomous), Ajmer is an 'A+ Grade' accredited Institute by NAAC affiliated to Maharshi Dayanand (UGC) Saraswati University, Ajmer. Since 1959 the College has been imparting quality higher education with high academic standards and diversity of courses. To inculcate scholarly excellence and make globally competent citizens, the Institution offers Generic, Skill Enhancement, Vocational & Diploma Courses for students. The College has an MHRD recognized Institutional Innovation Cell. It offers Cambridge English Level Certification, Diploma in French from the French Embassy; ISRO & DST sponsored programs under its aegis. As an initiative, towards Institutional, Social and Environmental Responsibility, the College has developed a 'Sustainable Environment' by developing Biogas, Water Harvesting Systems and is one of the fully solar lectrified campuses in Rajasthan