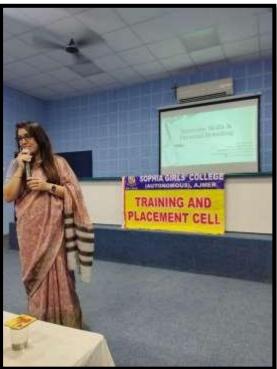

### SYNERGY 2024

NATIONAL WORKSHOP ON RESEARCH METHODOLOGY & DATA ANALYSIS

## INTERNATIONAL STAFF & STUDENT EXCHANGE PROGRAM &

NATIONAL WORKSHOP ON RESEARCH METHODOLOGY & DATA ANALYSIS