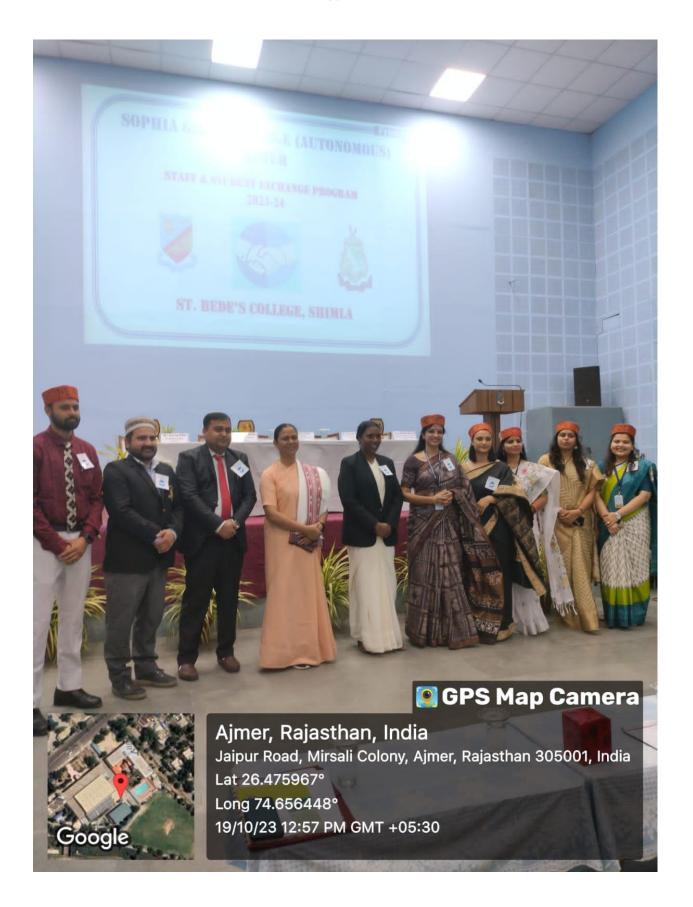

# International Staff and Student Exchange Program SYNERGY 2024

Name of the Cell - IQAC

Name of the Activity- International Staff and Student Exchange Program SYNERGY 2024

**Date of activity** – 4<sup>th</sup> - 6<sup>th</sup> March, 2024

### **Description-**

IQAC organised an International Staff and Student Exchange Program SYNERGY 2024 from 4<sup>th</sup> to 6<sup>th</sup> March, 2024 where the students and the staff from 10 different colleges participated and interacted with the students and staff of college. The exchange program aims to encourage students to embrace open-mindedness and increase the participants understanding of other cultures and broadening their social horizons. 49 participants from various parts of India and Abroad including BITS, Dubai, St. Xavier's College, Kathmandu, Nepal, Trinity College, Jalandhar and St. Anthony's College, Shillong participated in the program