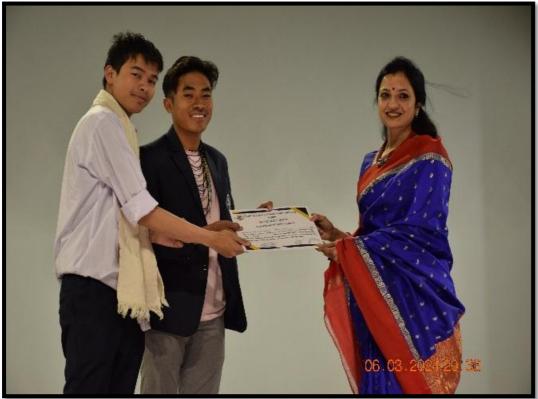

### **Description-**

IQAC organised an International Staff and Student Exchange Program SYNERGY 2024 from 4<sup>th</sup> to 6<sup>th</sup> March, 2024 where the students and the staff from 10 different colleges participated and interacted with the students and staff of college. The exchange program aims to encourage students to embrace open-mindedness and increase the participants understanding of other cultures and broadening their social horizons. 49 participants from various parts of India and Abroad including BITS, Dubai, St. Xavier's College, Kathmandu, Nepal, Trinity College, Jalandhar and St. Anthony's College, Shillong participated in the program

### **Learning Outcome -**

The aim of the activity was to give the participants an understanding about the various cultures and customs.

Sophia Girls' College (Autonomous), Ajmer is an 'A+ Grade' accredited Institute by NAAC affiliated to Maharshi Dayanand (UGC) Saraswati University, Ajmer. Since 1959 the College has been imparting quality higher education with high academic standards and diversity of courses. To inculcate scholarly excellence and make globally competent citizens, the Institution offers Generic, Skill Enhancement, Vocational & Diploma Courses for students. The College has an MHRD recognized Institutional Innovation Cell. It offers Cambridge English Level Certification, Diploma in French from the French Embassy; ISRO & DST sponsored programs under its aegis. As an initiative, towards Institutional, Social and Environmental Responsibility, the College has developed a 'Sustainable Environment' by developing Biogas, Water Harvesting Systems and is one of the fully solar lectrified campuses in Rajasthan