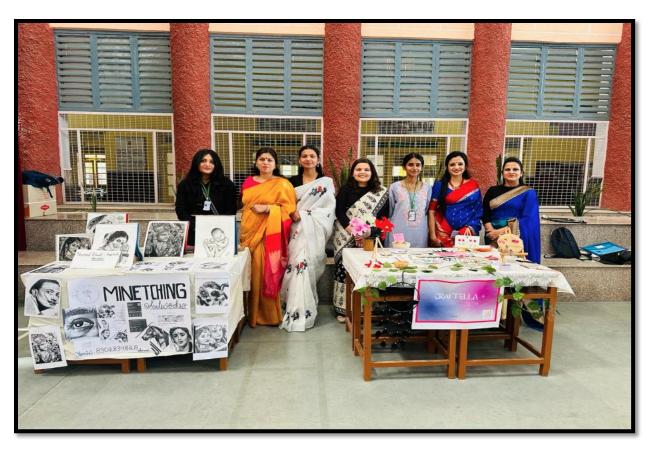

### **EVENTS**

- Day 1 (4th March, 2024)
- Quiz Competition-Paheli
- **Face Painting Competition-**A R Rules
- Movie Review-The Director's Cut
- Field Visit
- Day 2 (5th March, 2024)
- PPT Competition-Meri Sanskriti
- **Extempore Competition**
- Student Interaction
- **Field Visit**
- Day 3 (6th March, 2024)
- Reel making Competition-Reminiscences of Synergy: 2024
- National Workshop on Research Methodology & Data Analysis
- Exhibition

### SYNERGY 2024

4th-6th March, 2024

| Day & Date | Event                                               |  |  |  |  |
|------------|-----------------------------------------------------|--|--|--|--|
|            | 4.03.2024 (Monday)                                  |  |  |  |  |
| 9.00 a.m   | Registration                                        |  |  |  |  |
| 10.00 a.m  | Inaugural                                           |  |  |  |  |
| 11.30 a.m  | Tea Break                                           |  |  |  |  |
| 12.00 noon | College Visit                                       |  |  |  |  |
| 12.30 p.m  | Regular Classes                                     |  |  |  |  |
| 1.30 p.m   | Lunch                                               |  |  |  |  |
| 2.00 p.m   | Quiz-Paheli                                         |  |  |  |  |
| 3.00p.m    | Face Painting Competition-4 R Rules                 |  |  |  |  |
| 4.00 p.m   | Movie Review-The Director's Cut                     |  |  |  |  |
| 5.00 p.m   | Sight Seeing                                        |  |  |  |  |
|            | 5.03.2024 (Tuesday)                                 |  |  |  |  |
| 9.30 a.m   | Regular Classes                                     |  |  |  |  |
| 11.30 a.m  | PowerPoint Presentation Competition- Meri Sanskriti |  |  |  |  |
| 1.30 p.m   | Lunch                                               |  |  |  |  |
| 2.00 p.m   | Extempore Competition                               |  |  |  |  |
| 3.30 p.m   | Student Council Interaction                         |  |  |  |  |
| 4.30 p.m   | Field Visit to Barefoot College, Tilonia            |  |  |  |  |
|            | 6.03.2024 (Wednesday)                               |  |  |  |  |
| 9.30 a.m   | Regular Classes                                     |  |  |  |  |
| 12.30 p.m  | National Workshop on Research Methodology & Data    |  |  |  |  |
|            | Analysis (Session-I)                                |  |  |  |  |
| 1.30 p.m   | Lunch                                               |  |  |  |  |
| 2.00 p.m   | National Workshop on Research Methodology & Data    |  |  |  |  |
| 3.00 p.m   | Analysis (Session-II) Exhibition-Artistic Alchemy   |  |  |  |  |
|            | •                                                   |  |  |  |  |
| 5.00 p.m   | Closing Ceremony Cultural Extravaganza-SYNERGY-2024 |  |  |  |  |
|            | Canarat Extravaganta-51NERG1-2024                   |  |  |  |  |