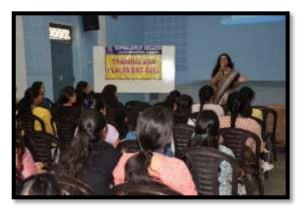

### SYNERGY 2024

NATIONAL WORKSHOP ON RESEARCH METHODOLOGY & DATA ANALYSIS

## INTERNATIONAL STAFF & STUDENT EXCHANGE PROGRAM &

NATIONAL WORKSHOP ON RESEARCH METHODOLOGY & DATA ANALYSIS