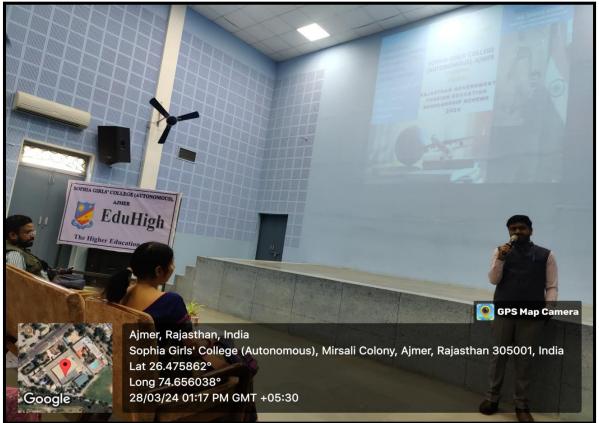

### SYNERGY 2024

NATIONAL WORKSHOP ON RESEARCH METHODOLOGY & DATA ANALYSIS

### **EVENTS**

- Day 1 (4th March, 2024)
- Quiz Competition-Paheli
- **Face Painting Competition-**A R Rules
- Movie Review-The Director's Cut
- Field Visit
- Day 2 (5th March, 2024)
- PPT Competition-Meri Sanskriti
- **Extempore Competition**
- Student Interaction
- **Field Visit**
- Day 3 (6th March, 2024)
- Reel making Competition-Reminiscences of Synergy: 2024
- National Workshop on Research Methodology & Data Analysis
- Exhibition