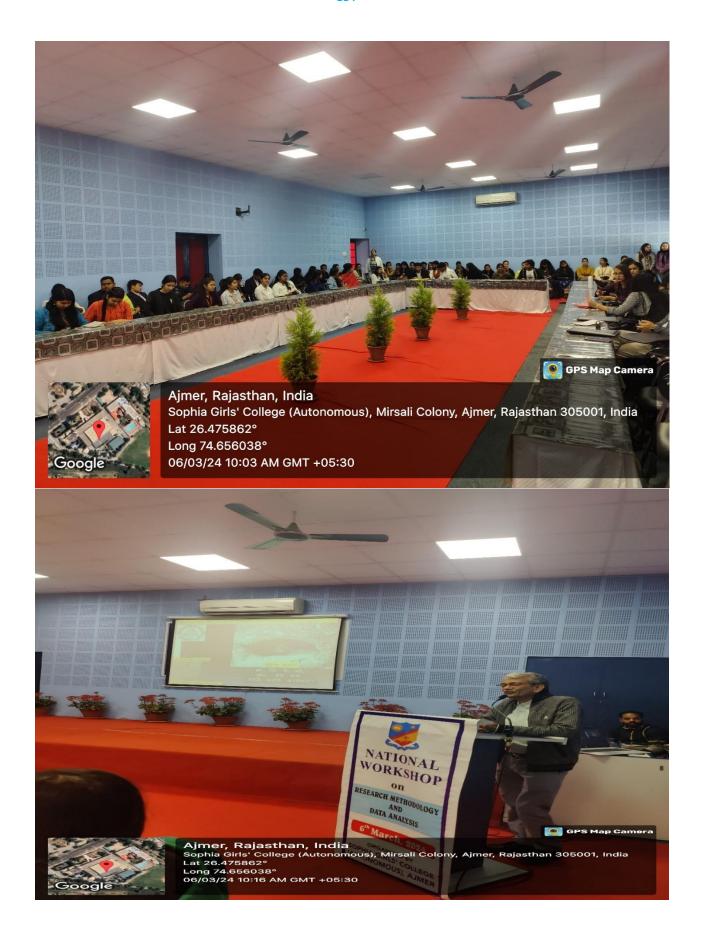

# International Staff and Student Exchange Program SYNERGY 2024

Name of the Cell - IQAC

Name of the Activity- International Staff and Student Exchange Program SYNERGY 2024

**Date of activity** – 4<sup>th</sup> - 6<sup>th</sup> March, 2024

### **Description-**

IQAC organised an International Staff and Student Exchange Program SYNERGY 2024 from 4<sup>th</sup> to 6<sup>th</sup> March, 2024 where the students and the staff from 10 different colleges participated and interacted with the students and staff of college. The exchange program aims to encourage students to embrace open-mindedness and increase the participants understanding of other cultures and broadening their social horizons. 49 participants from various parts of India and Abroad including BITS, Dubai, St. Xavier's College, Kathmandu, Nepal, Trinity College, Jalandhar and St. Anthony's College, Shillong participated in the program

### SYNERGY 2024

4th-6th March, 2024

| Day & Date | Event                                               |  |  |  |  |
|------------|-----------------------------------------------------|--|--|--|--|
|            | 4.03.2024 (Monday)                                  |  |  |  |  |
| 9.00 a.m   | Registration                                        |  |  |  |  |
| 10.00 a.m  | Inaugural                                           |  |  |  |  |
| 11.30 a.m  | Tea Break                                           |  |  |  |  |
| 12.00 noon | College Visit                                       |  |  |  |  |
| 12.30 p.m  | Regular Classes                                     |  |  |  |  |
| 1.30 p.m   | Lunch                                               |  |  |  |  |
| 2.00 p.m   | Quiz-Paheli                                         |  |  |  |  |
| 3.00p.m    | Face Painting Competition-4 R Rules                 |  |  |  |  |
| 4.00 p.m   | Movie Review-The Director's Cut                     |  |  |  |  |
| 5.00 p.m   | Sight Seeing                                        |  |  |  |  |
|            | 5.03.2024 (Tuesday)                                 |  |  |  |  |
| 9.30 a.m   | Regular Classes                                     |  |  |  |  |
| 11.30 a.m  | PowerPoint Presentation Competition- Meri Sanskriti |  |  |  |  |
| 1.30 p.m   | Lunch                                               |  |  |  |  |
| 2.00 p.m   | Extempore Competition                               |  |  |  |  |
| 3.30 p.m   | Student Council Interaction                         |  |  |  |  |
| 4.30 p.m   | Field Visit to Barefoot College, Tilonia            |  |  |  |  |
|            | 6.03.2024 (Wednesday)                               |  |  |  |  |
| 9.30 a.m   | Regular Classes                                     |  |  |  |  |
| 12.30 p.m  | National Workshop on Research Methodology & Data    |  |  |  |  |
|            | Analysis (Session-I)                                |  |  |  |  |
| 1.30 p.m   | Lunch                                               |  |  |  |  |
| 2.00 p.m   | National Workshop on Research Methodology & Data    |  |  |  |  |
| 3.00 p.m   | Analysis (Session-II) Exhibition-Artistic Alchemy   |  |  |  |  |
|            | •                                                   |  |  |  |  |
| 5.00 p.m   | Closing Ceremony Cultural Extravaganza-SYNERGY-2024 |  |  |  |  |
|            | Canarat Extravaganta-51NERG1-2024                   |  |  |  |  |