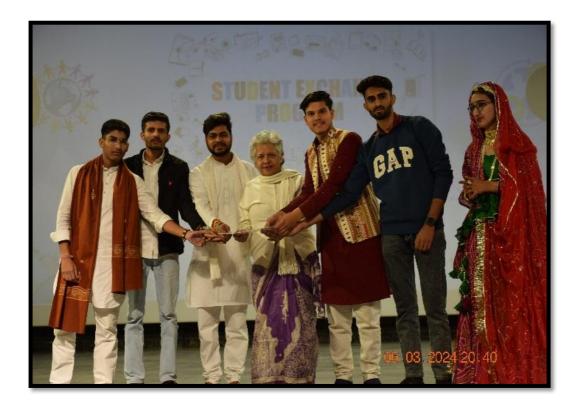

### **Description-**

IQAC organised an International Staff and Student Exchange Program SYNERGY 2024 from 4<sup>th</sup> to 6<sup>th</sup> March, 2024 where the students and the staff from 10 different colleges participated and interacted with the students and staff of college. The exchange program aims to encourage students to embrace open-mindedness and increase the participants understanding of other cultures and broadening their social horizons. 49 participants from various parts of India and Abroad including BITS, Dubai, St. Xavier's College, Kathmandu, Nepal, Trinity College, Jalandhar and St. Anthony's College, Shillong participated in the program

### **Learning Outcome -**

The aim of the activity was to give the participants an understanding about the various cultures and customs.

Sophia Girls' College (Autonomous), Ajmer is an 'A+ Grade' accredited Institute by NAAC affiliated to Maharshi Dayanand (UGC) Saraswati University, Ajmer. Since 1959 the College has been imparting quality higher education with high academic standards and diversity of courses. To inculcate scholarly excellence and make globally competent citizens, the Institution offers Generic, Skill Enhancement, Vocational & Diploma Courses for students. The College has an MHRD recognized Institutional Innovation Cell. It offers Cambridge English Level Certification, Diploma in French from the French Embassy; ISRO & DST sponsored programs under its aegis. As an initiative, towards Institutional, Social and Environmental Responsibility, the College has developed a 'Sustainable Environment' by developing Biogas, Water Harvesting Systems and is one of the fully solar lectrified campuses in Rajasthan