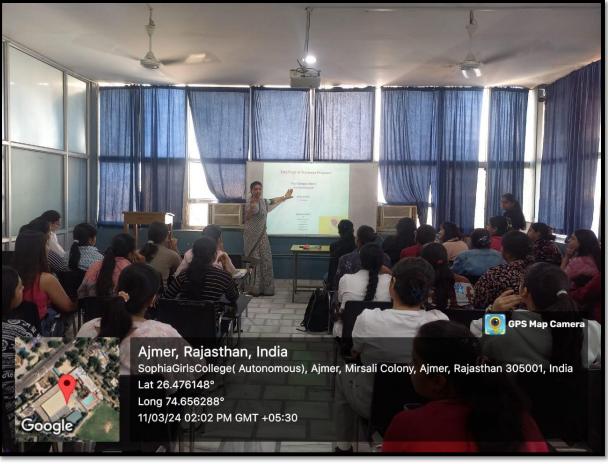

### SYNERGY 2024

NATIONAL WORKSHOP ON RESEARCH METHODOLOGY & DATA ANALYSIS

## INTERNATIONAL STAFF & STUDENT EXCHANGE PROGRAM &

NATIONAL WORKSHOP ON RESEARCH METHODOLOGY & DATA ANALYSIS