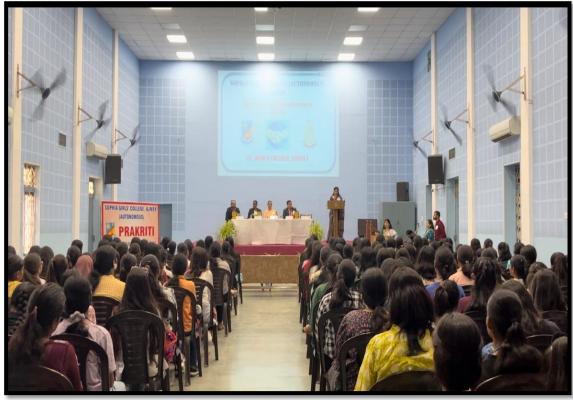

# International Staff and Student Exchange Program SYNERGY 2024

Name of the Cell - IQAC

Name of the Activity- International Staff and Student Exchange Program SYNERGY 2024

**Date of activity** – 4<sup>th</sup> - 6<sup>th</sup> March, 2024

### **Description-**

IQAC organised an International Staff and Student Exchange Program SYNERGY 2024 from 4<sup>th</sup> to 6<sup>th</sup> March, 2024 where the students and the staff from 10 different colleges participated and interacted with the students and staff of college. The exchange program aims to encourage students to embrace open-mindedness and increase the participants understanding of other cultures and broadening their social horizons. 49 participants from various parts of India and Abroad including BITS, Dubai, St. Xavier's College, Kathmandu, Nepal, Trinity College, Jalandhar and St. Anthony's College, Shillong participated in the program