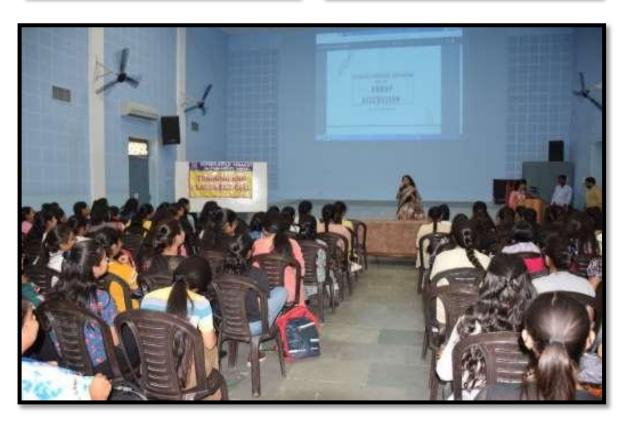

# International Staff and Student Exchange Program SYNERGY 2024

Name of the Cell - IQAC

Name of the Activity- International Staff and Student Exchange Program SYNERGY 2024

**Date of activity** – 4<sup>th</sup> - 6<sup>th</sup> March, 2024

### **Description-**

IQAC organised an International Staff and Student Exchange Program SYNERGY 2024 from 4<sup>th</sup> to 6<sup>th</sup> March, 2024 where the students and the staff from 10 different colleges participated and interacted with the students and staff of college. The exchange program aims to encourage students to embrace open-mindedness and increase the participants understanding of other cultures and broadening their social horizons. 49 participants from various parts of India and Abroad including BITS, Dubai, St. Xavier's College, Kathmandu, Nepal, Trinity College, Jalandhar and St. Anthony's College, Shillong participated in the program