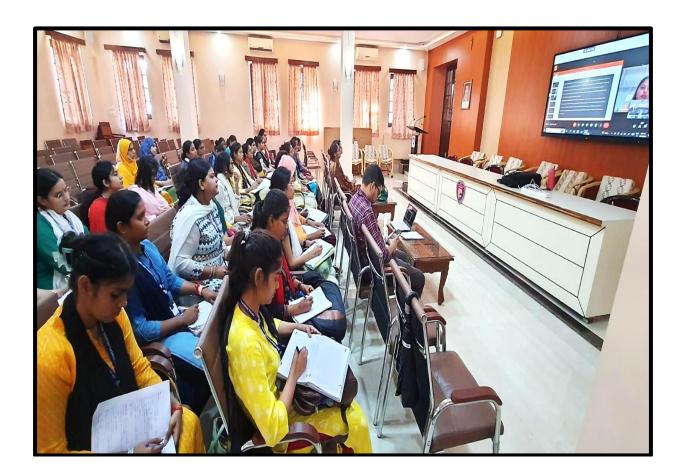

### SYNERGY 2024

NATIONAL WORKSHOP ON RESEARCH METHODOLOGY & DATA ANALYSIS

## INTERNATIONAL STAFF & STUDENT EXCHANGE PROGRAM &

NATIONAL WORKSHOP ON RESEARCH METHODOLOGY & DATA ANALYSIS

### SYNERGY 2024

4th-6th March, 2024

| Day & Date | Event                                               |  |  |  |  |
|------------|-----------------------------------------------------|--|--|--|--|
|            | 4.03.2024 (Monday)                                  |  |  |  |  |
| 9.00 a.m   | Registration                                        |  |  |  |  |
| 10.00 a.m  | Inaugural                                           |  |  |  |  |
| 11.30 a.m  | Tea Break                                           |  |  |  |  |
| 12.00 noon | College Visit                                       |  |  |  |  |
| 12.30 p.m  | Regular Classes                                     |  |  |  |  |
| 1.30 p.m   | Lunch                                               |  |  |  |  |
| 2.00 p.m   | Quiz-Paheli                                         |  |  |  |  |
| 3.00p.m    | Face Painting Competition-4 R Rules                 |  |  |  |  |
| 4.00 p.m   | Movie Review-The Director's Cut                     |  |  |  |  |
| 5.00 p.m   | Sight Seeing                                        |  |  |  |  |
|            | 5.03.2024 (Tuesday)                                 |  |  |  |  |
| 9.30 a.m   | Regular Classes                                     |  |  |  |  |
| 11.30 a.m  | PowerPoint Presentation Competition- Meri Sanskriti |  |  |  |  |
| 1.30 p.m   | Lunch                                               |  |  |  |  |
| 2.00 p.m   | Extempore Competition                               |  |  |  |  |
| 3.30 p.m   | Student Council Interaction                         |  |  |  |  |
| 4.30 p.m   | Field Visit to Barefoot College, Tilonia            |  |  |  |  |
|            | 6.03.2024 (Wednesday)                               |  |  |  |  |
| 9.30 a.m   | Regular Classes                                     |  |  |  |  |
| 12.30 p.m  | National Workshop on Research Methodology & Data    |  |  |  |  |
|            | Analysis (Session-I)                                |  |  |  |  |
| 1.30 p.m   | Lunch                                               |  |  |  |  |
| 2.00 p.m   | National Workshop on Research Methodology & Data    |  |  |  |  |
| 3.00 p.m   | Analysis (Session-II) Exhibition-Artistic Alchemy   |  |  |  |  |
|            | •                                                   |  |  |  |  |
| 5.00 p.m   | Closing Ceremony Cultural Extravaganza-SYNERGY-2024 |  |  |  |  |
|            | Canarat Extravaganta-51NERG1-2024                   |  |  |  |  |