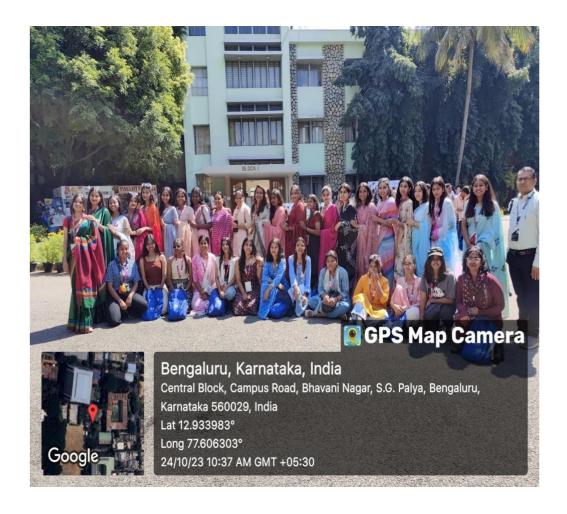

### **Description-**

IQAC organised an International Staff and Student Exchange Program SYNERGY 2024 from 4<sup>th</sup> to 6<sup>th</sup> March, 2024 where the students and the staff from 10 different colleges participated and interacted with the students and staff of college. The exchange program aims to encourage students to embrace open-mindedness and increase the participants understanding of other cultures and broadening their social horizons. 49 participants from various parts of India and Abroad including BITS, Dubai, St. Xavier's College, Kathmandu, Nepal, Trinity College, Jalandhar and St. Anthony's College, Shillong participated in the program

### **Learning Outcome -**

The aim of the activity was to give the participants an understanding about the various cultures and customs.

Sophia Girls' College (Autonomous), Ajmer is an 'A+ Grade' accredited Institute by NAAC affiliated to Maharshi Dayanand (UGC) Saraswati University, Ajmer. Since 1959 the College has been imparting quality higher education with high academic standards and diversity of courses. To inculcate scholarly excellence and make globally competent citizens, the Institution offers Generic, Skill Enhancement, Vocational & Diploma Courses for students. The College has an MHRD recognized Institutional Innovation Cell. It offers Cambridge English Level Certification, Diploma in French from the French Embassy; ISRO & DST sponsored programs under its aegis. As an initiative, towards Institutional, Social and Environmental Responsibility, the College has developed a 'Sustainable Environment' by developing Biogas, Water Harvesting Systems and is one of the fully solar lectrified campuses in Rajasthan