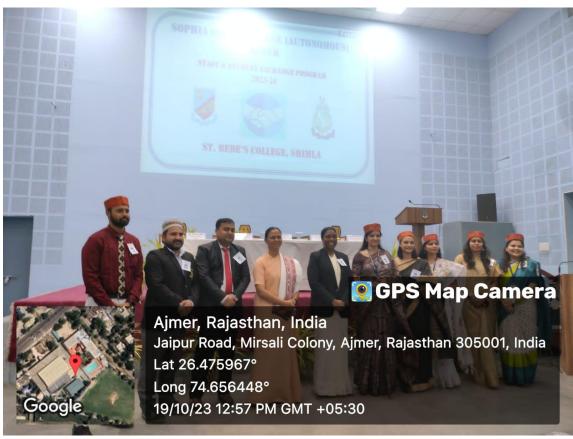

# International Staff and Student Exchange Program SYNERGY 2024

Name of the Cell - IQAC

Name of the Activity- International Staff and Student Exchange Program SYNERGY 2024

**Date of activity** – 4<sup>th</sup> - 6<sup>th</sup> March, 2024

### **Description-**

IQAC organised an International Staff and Student Exchange Program SYNERGY 2024 from 4<sup>th</sup> to 6<sup>th</sup> March, 2024 where the students and the staff from 10 different colleges participated and interacted with the students and staff of college. The exchange program aims to encourage students to embrace open-mindedness and increase the participants understanding of other cultures and broadening their social horizons. 49 participants from various parts of India and Abroad including BITS, Dubai, St. Xavier's College, Kathmandu, Nepal, Trinity College, Jalandhar and St. Anthony's College, Shillong participated in the program

### **Learning Outcome -**

The aim of the activity was to give the participants an understanding about the various cultures and customs.

Sophia Girls' College (Autonomous), Ajmer is an 'A+ Grade' accredited Institute by NAAC affiliated to Maharshi Dayanand (UGC) Saraswati University, Ajmer. Since 1959 the College has been imparting quality higher education with high academic standards and diversity of courses. To inculcate scholarly excellence and make globally competent citizens, the Institution offers Generic, Skill Enhancement, Vocational & Diploma Courses for students. The College has an MHRD recognized Institutional Innovation Cell. It offers Cambridge English Level Certification, Diploma in French from the French Embassy; ISRO & DST sponsored programs under its aegis. As an initiative, towards Institutional, Social and Environmental Responsibility, the College has developed a 'Sustainable Environment' by developing Biogas, Water Harvesting Systems and is one of the fully solar lectrified campuses in Rajasthan