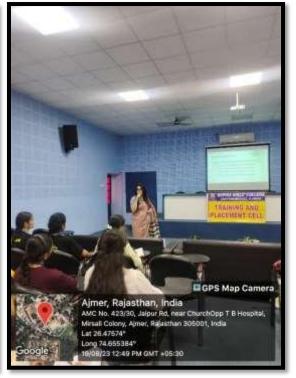

### SYNERGY 2024

NATIONAL WORKSHOP ON RESEARCH METHODOLOGY & DATA ANALYSIS

## INTERNATIONAL STAFF & STUDENT EXCHANGE PROGRAM &

NATIONAL WORKSHOP ON RESEARCH METHODOLOGY & DATA ANALYSIS