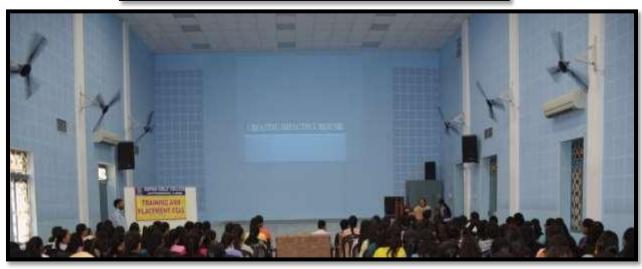

### SYNERGY 2024

NATIONAL WORKSHOP ON RESEARCH METHODOLOGY & DATA ANALYSIS

## INTERNATIONAL STAFF & STUDENT EXCHANGE PROGRAM &

NATIONAL WORKSHOP ON RESEARCH METHODOLOGY & DATA ANALYSIS