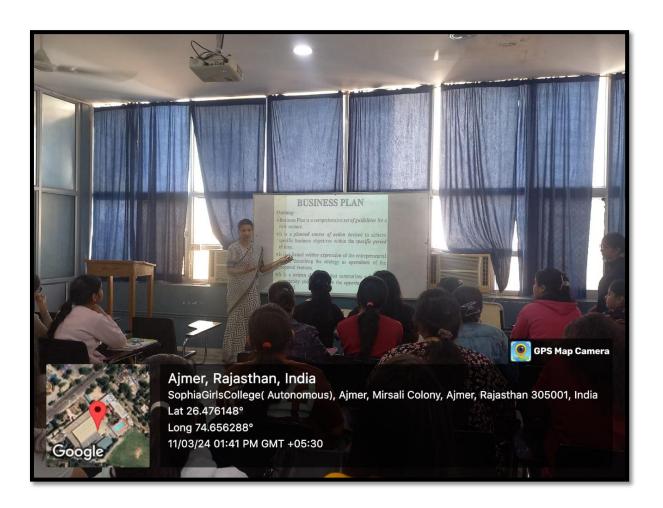

### SYNERGY 2024

4th-6th March, 2024

| Day & Date | Event                                               |  |  |  |  |
|------------|-----------------------------------------------------|--|--|--|--|
|            | 4.03.2024 (Monday)                                  |  |  |  |  |
| 9.00 a.m   | Registration                                        |  |  |  |  |
| 10.00 a.m  | Inaugural                                           |  |  |  |  |
| 11.30 a.m  | Tea Break                                           |  |  |  |  |
| 12.00 noon | College Visit                                       |  |  |  |  |
| 12.30 p.m  | Regular Classes                                     |  |  |  |  |
| 1.30 p.m   | Lunch                                               |  |  |  |  |
| 2.00 p.m   | Quiz-Paheli                                         |  |  |  |  |
| 3.00p.m    | Face Painting Competition-4 R Rules                 |  |  |  |  |
| 4.00 p.m   | Movie Review-The Director's Cut                     |  |  |  |  |
| 5.00 p.m   | Sight Seeing                                        |  |  |  |  |
|            | 5.03.2024 (Tuesday)                                 |  |  |  |  |
| 9.30 a.m   | Regular Classes                                     |  |  |  |  |
| 11.30 a.m  | PowerPoint Presentation Competition- Meri Sanskriti |  |  |  |  |
| 1.30 p.m   | Lunch                                               |  |  |  |  |
| 2.00 p.m   | Extempore Competition                               |  |  |  |  |
| 3.30 p.m   | Student Council Interaction                         |  |  |  |  |
| 4.30 p.m   | Field Visit to Barefoot College, Tilonia            |  |  |  |  |
|            | 6.03.2024 (Wednesday)                               |  |  |  |  |
| 9.30 a.m   | Regular Classes                                     |  |  |  |  |
| 12.30 p.m  | National Workshop on Research Methodology & Data    |  |  |  |  |
|            | Analysis (Session-I)                                |  |  |  |  |
| 1.30 p.m   | Lunch                                               |  |  |  |  |
| 2.00 p.m   | National Workshop on Research Methodology & Data    |  |  |  |  |
| 3.00 p.m   | Analysis (Session-II) Exhibition-Artistic Alchemy   |  |  |  |  |
|            | •                                                   |  |  |  |  |
| 5.00 p.m   | Closing Ceremony Cultural Extravaganza-SYNERGY-2024 |  |  |  |  |
|            | Canarat Extravaganta-51NERG1-2024                   |  |  |  |  |