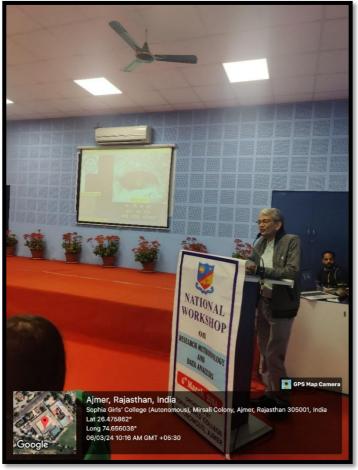

### SYNERGY 2024

NATIONAL WORKSHOP ON RESEARCH METHODOLOGY & DATA ANALYSIS

## INTERNATIONAL STAFF & STUDENT EXCHANGE PROGRAM &

NATIONAL WORKSHOP ON RESEARCH METHODOLOGY & DATA ANALYSIS

### SYNERGY 2024

4th-6th March, 2024

| Day & Date | Event                                               |  |  |  |  |
|------------|-----------------------------------------------------|--|--|--|--|
|            | 4.03.2024 (Monday)                                  |  |  |  |  |
| 9.00 a.m   | Registration                                        |  |  |  |  |
| 10.00 a.m  | Inaugural                                           |  |  |  |  |
| 11.30 a.m  | Tea Break                                           |  |  |  |  |
| 12.00 noon | College Visit                                       |  |  |  |  |
| 12.30 p.m  | Regular Classes                                     |  |  |  |  |
| 1.30 p.m   | Lunch                                               |  |  |  |  |
| 2.00 p.m   | Quiz-Paheli                                         |  |  |  |  |
| 3.00p.m    | Face Painting Competition-4 R Rules                 |  |  |  |  |
| 4.00 p.m   | Movie Review-The Director's Cut                     |  |  |  |  |
| 5.00 p.m   | Sight Seeing                                        |  |  |  |  |
|            | 5.03.2024 (Tuesday)                                 |  |  |  |  |
| 9.30 a.m   | Regular Classes                                     |  |  |  |  |
| 11.30 a.m  | PowerPoint Presentation Competition- Meri Sanskriti |  |  |  |  |
| 1.30 p.m   | Lunch                                               |  |  |  |  |
| 2.00 p.m   | Extempore Competition                               |  |  |  |  |
| 3.30 p.m   | Student Council Interaction                         |  |  |  |  |
| 4.30 p.m   | Field Visit to Barefoot College, Tilonia            |  |  |  |  |
|            | 6.03.2024 (Wednesday)                               |  |  |  |  |
| 9.30 a.m   | Regular Classes                                     |  |  |  |  |
| 12.30 p.m  | National Workshop on Research Methodology & Data    |  |  |  |  |
|            | Analysis (Session-I)                                |  |  |  |  |
| 1.30 p.m   | Lunch                                               |  |  |  |  |
| 2.00 p.m   | National Workshop on Research Methodology & Data    |  |  |  |  |
| 3.00 p.m   | Analysis (Session-II) Exhibition-Artistic Alchemy   |  |  |  |  |
|            | •                                                   |  |  |  |  |
| 5.00 p.m   | Closing Ceremony Cultural Extravaganza-SYNERGY-2024 |  |  |  |  |
|            | Canarat Extravaganta-51NERG1-2024                   |  |  |  |  |