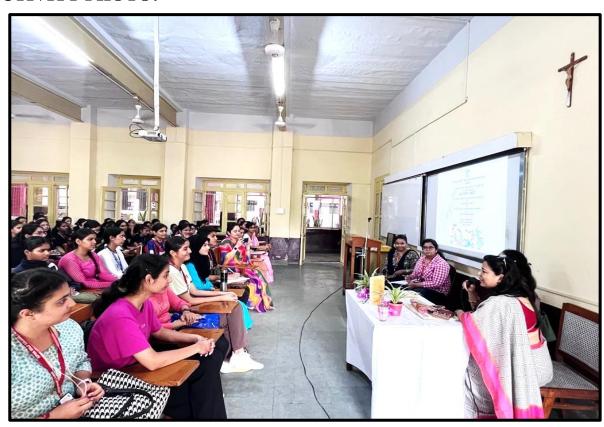

IIS University, Jaipur

8

Dr. Gunja Patni, Assistant Professor (English)

at

Amity University, Jaipur



### **ACTIVITY DETAILS:**

**Date-** 19<sup>th</sup> August 2023

Venue- Sophia Girls' College (Autonomous), Ajmer

**Name of the Activity**- Author-Meet for the book 'Female Subjectivity in Narrating the Body: Selected Works of Contemporary Indian Women Writers' by Dr Rimika Singhvi and Dr Gunja Patni.

**Description-** An author meeting was held to talk about the book and to discuss the concepts of subjectivity and body.

### **Learning Outcome** Through this activity, the students were able to:

- 1. Interact with the authors and discuss the different concepts discussed in the book.
- 2. Ask questions related to the book and literature with the authors.

### **ACTIVITY PHOTO:**



### **ATTENDANCE**

## Sophia Girls' College (Autonomous), Ajmer Department of English 2023-2024

Athenaeum: The English Forum

### Attendance Sheet

Name of the Event: Author - Meet

Book - Female Subjectivity in Narrating the Body: Selected Works of Contemporary

Indian Women Writers'.

Date: 19-08-2023 Venue: Room No. 22

|                        | Roll No.                                                                                              | Class_                                                                                                                                                                                                                                                  | Signature