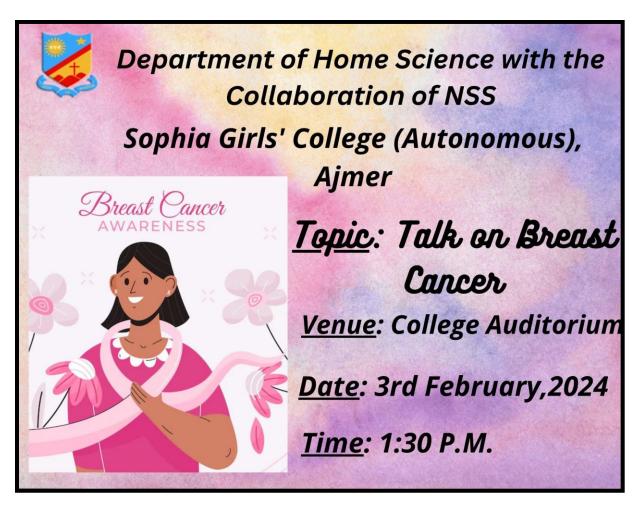

rain Fatimer     | BA-I   | 23511116 | 2301085 | Novas       |
| 8.   | Adiba               | BA-II  | 22021189 | 2202089 | Adibs       |
| 9.   | Rahar Nisar Ouresti | BA-II  | 22021218 | 2202080 | Rahat       |
| 10.  | Sr. Maelhuri        | BA-III | 2101098  | 2/0/351 | Mule        |
| 11.  | Se Sangeeta         | BA-III | 2101168  | 2101349 | Canguly     |
| 12.  | Sr. Sunda           | BA-III | 2101188  | 2101146 | 1:25        |
| 13.  | Sa. Ansilina        | BA-III | 2101014  | 2101127 | A-          |
| 14.  | Alaya Takra         | BA-III | 2102221  | 2102085 | Alongs      |
| 15.  | Carmela ERRA        | BA-III | 2101028  | 2101606 | (CG)        |

Mead
Department of Home Science
Sophia Girls' College
(Autonemeus), Ajmer

# Department- Home Science Activity 1 Talk on Breast Cancer



# **Activity Details**

**Date**: 3<sup>rd</sup> Feb.2024

**Level:** Collaborative

Venue: Auditorium

**Title of the Event:** Talk on breast cancer

Total no. of students: 21

#### **Description:-**

A talk was organized by The Department of Home Science and the NSS (National Service Scheme) and (Red Ribbon Club) in collaboration with Shastri Hospitals at Sophia Girls' College (Autonomous), Ajmer, the focus was on raising awareness about breast cancer, its precautions, and self-detection methods. The subject specialist delivered a poignant address, emphasizing the critical importance of early detection in improving the survival rate. The speaker delved into the prevalence of breast cancer, shedding light on its impact on women's health. They underscored the significance of adopting a p