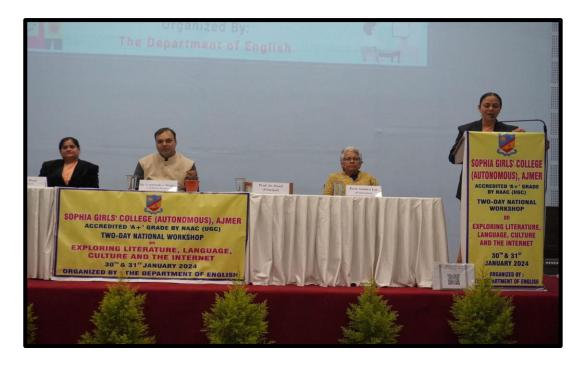

### Department- English Activity 2 National Lecture Series

### **Literary Exploration: A Collaborative Lecture Series**(Hybrid Mode)

in collaboration with

### **ACTIVITY DETAILS:**

Date- 19th October 2023 to 15th March 2024

**Venue-** Hybrid Mode

Name of the Activity- National Lecture Series: "Literary Explorations: A Collaborative Lecture Series"

**Objective of the Activity:** The activity was conducted in Collaboration with 4 active MOU colleges and the aim was to help students interact with different faculties and learn about the latest trends in English literature.