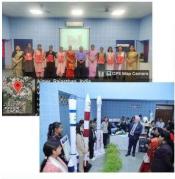

### **ACTIVITY DETAILS:**

Date- 19th October 2023 to 15th March 2024

**Venue-** Hybrid Mode

Name of the Activity- National Lecture Series: "Literary Explorations: A Collaborative Lecture Series"

### Resource Person –

- 1. **Ms. Ayushi Yadav**, Assistant Professor, Department of English, Sophia Girls' College, (Autonomous), Ajmer
- 2. **Dr. Sahar Rahman**, Head and Associate Professor, Department of English, Patna Women's College (Autonomous), Patna
- 3. **Dr. Neha Kumari**, Assistant Professor Department of English Kristu Jayanti College Autonomous, Bengaluru, Karnataka
- 4. **Dr. Rama Hirawat**, HOD, Department of English,St. Xavier's College, Jaipur
- 5. **Prof. Jaspreet Kaur**, Associate Professor, Head and Dean Languages, P.G. Department of English and Foreign Languages, Khalsa College Patiala

**Objective of the Activity:** The activity was conducted in Collaboration with 4 active MOU colleges and the aim was to help students interact with different faculties and learn about the latest trends in English literature.

### **ACTIVITY PHOTO**