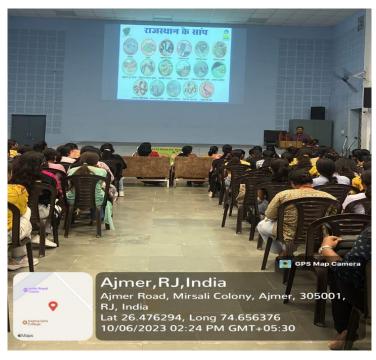

# Department- Economics Activity 1 Interactive Session on 'A Glimpse to Business Project with Artificial Intelligence'

### **ACTIVITY DETAILS:**

ARTH-NITI – THE ECONOMIC PLANNING FORUM

**DATE**: 9<sup>th</sup> September 2023 **VENUE**: Room No. 108

TITLE OF THE EVENT: Interactive Session on 'A Glimpse to Business Project with Artificial

Intelligence'

Resource Person- Rhythm Sogani, Data Engineer, The Math Company

NO. OF STUDENTS: 21

**DESCRIPTION:** The students of the Economics Department participated in an interactive session on 'A Glimpse to Business Project with Artificial Intelligence' on 9<sup>th</sup> Sept 2023. The Resource person for the same was Ms. Rhythm Sogani, she gave live examples of how AI is making an impact on the business projects. The main objective of the session was to develop analytical skills and team work amongst the students through different interactive games and presentations.