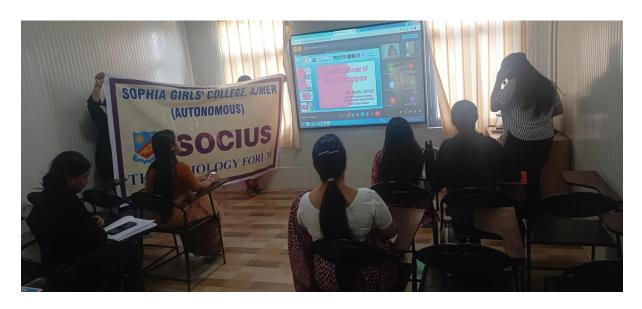

# Department- Economics Activity 1 Interactive Session on 'A Glimpse to Business Project with Artificial Intelligence'

Intelligence'

Resource Person- Rhythm Sogani, Data Engineer, The Math Company

NO. OF STUDENTS: 21

**DESCRIPTION:** The students of the Economics Department participated in an interactive session on 'A Glimpse to Business Project with Artificial Intelligence' on 9<sup>th</sup> Sept 2023. The Resource person for the same was Ms. Rhythm Sogani, she gave live examples of how AI is making an impact on the business projects. The main objective of the session was to develop analytical skills and team work amongst the students through different interactive games and presentations.

### **ACTIVITY PHOTO**