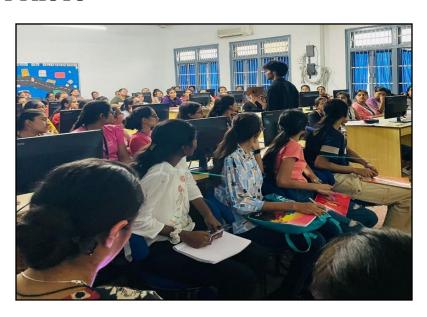

rson Mr. Jayant Khatri (Birla Institute of Technology and Science, Hyderabad Campus) reflected his profound knowledge on Inter disciplinary branch of Computer Science and Robotics so that students can learn basics of Robotics and can be motivated to broaden the outlook of Robotics. This subtle change in perspective can have a profound impact on students' futures. This instills confidence in students. Specifically, it instills technological competence which helps in elevating the standard of living through technological & scientific advancements.

The informative workshop culminated with a vote of thanks proposed by the Head of the Computer Science Department Mr. Gautam Chaturvedi. An interactive concourse ignited the inquisitiveness of participants on this topic.

#### **ACTIVITY PHOTO**



SGCA/AQAR/2023-24/2.3.1

#### ATTENDANCE



Attendance Sheet 28 July 2023

| S.<br>No | Student<br>10    | Name             | Class    | Signature   |
|----------|------------------|------------------|----------|-------------|
| 1.       | 2018572          | Nishi Wadhwani   | IMSc IV+ | New         |
| 2.       | 1207090          | Pariolli Wadhwa  | BCA IIng | Midhad      |
| 3        | 2107010          | Bhumika Babowal  |          | Frank"      |
| 4        | 2107030          | widh agawal      | ВСАПІ.   | Didhi       |
| 5        | 2107080          | Wilhanshi Jain   | BCATT    | Vibharth.   |
| 6        | 2107034          | Manisha Lachhani | BCA III  | Hanida      |
| 7.       | 2107098          | Sidnika Kabra    | BCA 111  | Sidniks     |
| 8        | 21071150         | Dipti G