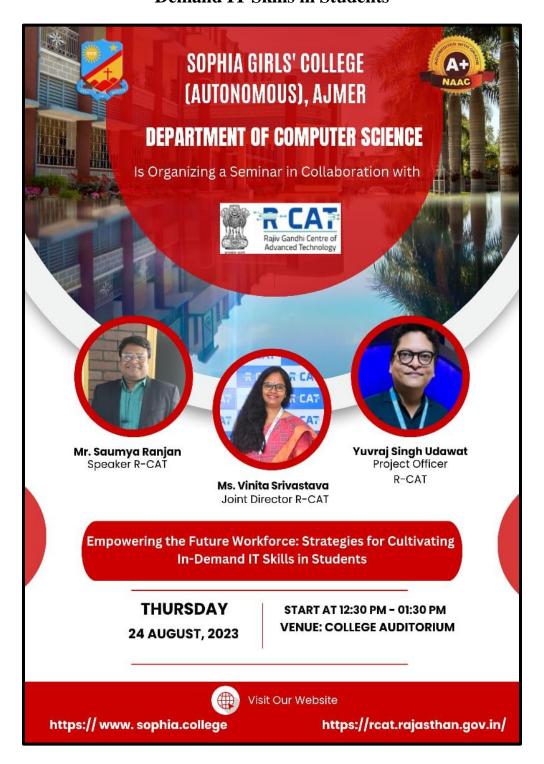

# Department- Economics Activity 1 Interactive Session on 'A Glimpse to Business Project with Artificial Intelligence'

### **ACTIVITY DETAILS:**

ARTH-NITI – THE ECONOMIC PLANNING FORUM

**DATE**: 9<sup>th</sup> September 2023 **VENUE**: Room No. 108

TITLE OF THE EVENT: Interactive Session on 'A Glimpse to Business Project with Artificial

Intelligence'

Resource Person- Rhythm Sogani, Data Engineer, The Math Company

NO. OF STUDENTS: 21

**DESCRIPTION:** The students of the Economics Department participated in an interactive session on 'A Glimpse to Business Project with Artificial Intelligence' on 9<sup>th</sup> Sept 2023. The Resource person for the same was Ms. Rhythm Sogani, she gave live examples of how AI is making an impact on the business projects. The main objective of the session was to develop analytical skills and team work amongst the students through different interactive games and presentations.