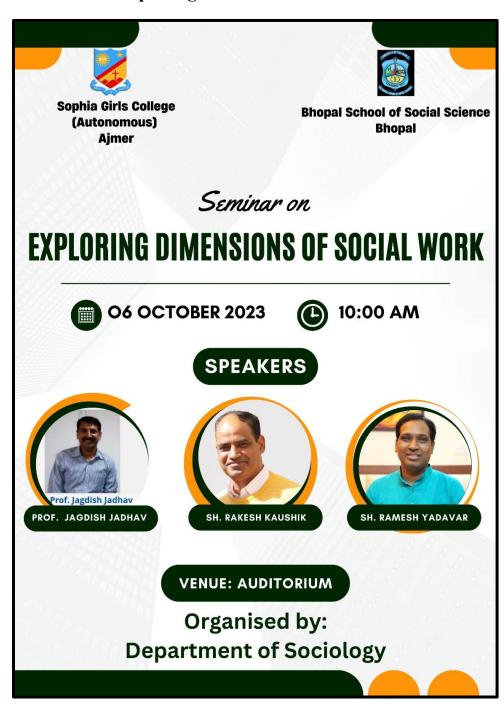

|      | 2103065    | Khushi Gandlii      | BA, Eco-                 | thulfi.           |
|      | 2215004    | Mileila Raduoue     | M.A-II<br>souology       | prilippe.         |
|      | 2215008    | Jasleen kaux        | M. A-II                  | Tal Tal           |
|      | 2315004    | Teena Athwal        | M.A (pre)<br>Sociology   | Surothwel         |
|      | 2315013    | Vinisha Marothia    | M.A (Pou)                |                   |
|      | 2315006    | Purti Sthwal        | N. A (Poli)<br>Sociology | Purti.            |
| 48.  | 0 71/11/05 | -0 111 1111         | N.A. (Pore)<br>Sociology |                   |

Department of Sociolary Sophia Girls' College (Autonomous), Ajmer

# Department- Sociology Activity 2 Seminar on "Exploring Dimensions of Social Work Practice"



### **Activity Report**

Name of the Activity: Seminar on "Exploring Dimensions of Social Work Practice" under Staff and Student Exchange Program with Bhopal School of Social Sciences

**Level**: College Level **Date**: 6<sup>th</sup> October 2023

<u>Time</u>: 10:00 AM <u>Venue</u>: Auditorium <u>Total Students:</u> 302

### **Description**:

The Department of Sociology organised a seminar on "Exploring Dimensions of Social Work Practice" on 6<sup>th</sup> October 2023 in the Auditorium at 10:00 AM. The seminar was held as a part of our Student Exchange Program with Bhopal School Social Sciences.Dr. Geetika Yadav, Head of Department welcomed the gathering. The resource persons were then invited to address the students and enlighten them with the concepts of Social Work. The first resour