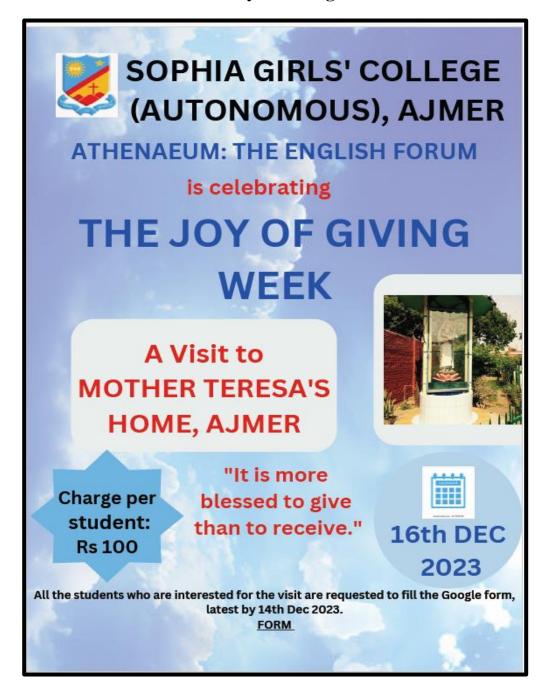

## Department- English Activity 1 Author-Meet

### SOPHIA GIRLS' COLLEGE (AUTONOMOUS), AJMER

ATHENAEUM: THE ENGLISH FORUM is organizing an

### **AUTHOR-MEET**

Prof. Rimika Singhvi, Head, Department of English

at

IIS University, Jaipur

8

Dr. Gunja Patni, Assistant Professor (English)

at

Amity University, Jaipur

### **ACTIVITY DETAILS:**

**Date-** 19<sup>th</sup> August 2023

Venue- Sophia Girls' College (Autonomous), Ajmer

**Name of the Activity**- Author-Meet for the book 'Female Subjectivity in Narrating the Body: Selected Works of Contemporary Indian Women Writers' by Dr Rimika Singhvi and Dr Gunja Patni.

**Description-** An author meeting was held to talk about the book and to discuss the concepts of subjectivity and body.

### **Learning Outcome** Through this activity, the students were able to:

- 1. Interact with the authors and discuss the different concepts discussed in the book.
- 2. Ask questions related to the book and literature with the authors.