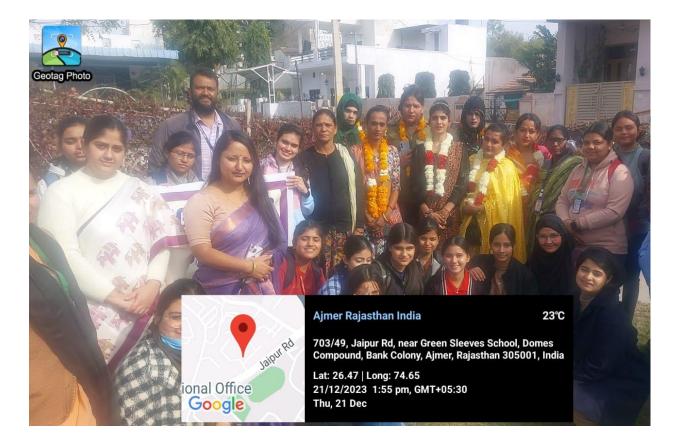

community at Centre for Advocacy and Research (CFAR), Ajmer on 21<sup>st</sup> December 2023 where 25 students participated from I and II year.

This visit provided the students with an opportunity to interact with the transgender community and made them aware about certain problems that they face in society. The transgender community interacted with the students regarding their achievement over the years and how government worked for their welfare in various fields such as education, health, living and much more. The aim of the visit was to celebrate the joy of giving with the transgender community and also to create awareness and increase acceptance for their community through voice of youth.

At the end of the discussion, the students and transgender community shared snacks together.





# SOPHIA GIRLS' COLLEGE (AUTONOMOUS), AJMER ${\tt DEPARTMENT\ OF\ SOCIOLOGY}$

#### ATTENDANCE LIST

Activity Name: Social Outreach Program and Celebrating Joy of Giving With Transgender

Date: 21st December 2023

| Sr. No. | Roll No. | Name of the Student | Class     | Student Signature |
|---------|----------|---------------------|-----------|-------------------|
| 10      | 22011177 | UMRAH KHAN          | BA -11    | lkum              |
| 2.      | 22011008 | ALINA KHAN          | BA -II    | Aline Khon        |
| 3.      | 22011186 | VISHI VISHWA        | BA-II     | Viskivlishan      |
| 4.      | 22011174 | Taysha Taywan       | BA-II     | Haylshy z         |
| 5.      | 22011067 | kirti Mourya        | BA-I      | Kirti             |
| 6.      |          | Nidisha Mudgal