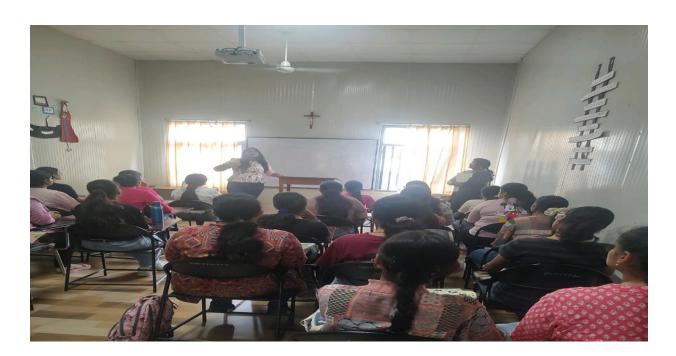

t with Artificial

Intelligence'

Resource Person- Rhythm Sogani, Data Engineer, The Math Company

NO. OF STUDENTS: 21

**DESCRIPTION:** The students of the Economics Department participated in an interactive session on 'A Glimpse to Business Project with Artificial Intelligence' on 9<sup>th</sup> Sept 2023. The Resource person for the same was Ms. Rhythm Sogani, she gave live examples of how AI is making an impact on the business projects. The main objective of the session was to develop analytical skills and team work amongst the students through different interactive games and presentations.

**Learning Outcome**: The aim was to bring out the creative and analytical skills of the students. This also helps to develop the presentation skills amongst the students.

### **ACTIVITY PHOTO**



### **ATTENDANCE**



### Sophia Girls' College (Autonomous), Ajmer

(Autonomous)

Attendance of a session on A Glimpse to Business Project with Artificial Intelligence
Date- 09-09-2023

| No | Course | Student           |  |  |
|----|--------|-------------------|--|--|
| 1  | B.A.   | Anisha            |  |  |
| 2  | B.A.   | Anjali Choudhary  |  |  |
| ;  | B.A.   | Chetna Rathore    |  |  |
| 4  | B.A.   | Himanshi Kourani  |  |  |
| 5  | B.A.   | Hitika Chellani   |  |  |
| 6  | B.A.   | Janvi Mathur      |  |  |
| 7  | B.A.   | Kashish Chandani  |  |  |
| 8  | B.A.   | Kashish Gehlot    |  |  |
| 9  | B.A.   | Kirti Choudhary   |  |  |
| 10 | B.A.   | Kritika Chandel   |  |  |
| 11 | B.A.   | Mansha Chugh      |  |  |
| 12 | B.A.   | Nikita Daga       |  |  |
| 13 | B.A.   | Nirjara