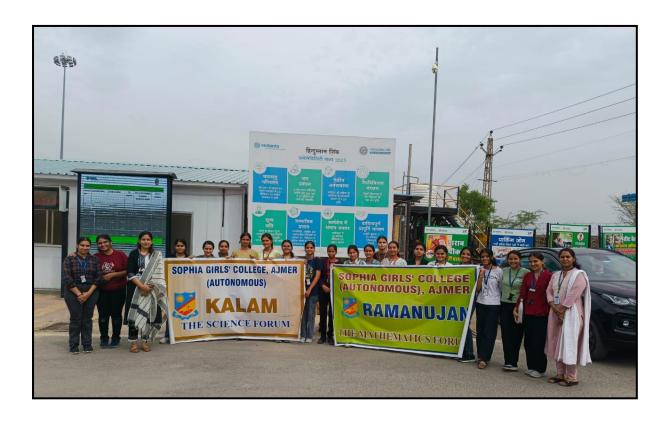

ha Yadav     | B.Sc. (Mathematics) III Year | 2104505  | Vistagador |
| 38 | Kritika Chandel | B.A. (Mathematics) II Year   | 22011072 | Bresent    |

Head

Department of Mathematics

Sophia Girls'

### Departments- Mathematics & Physics Activity 2 Field Visit to Hindustan Zinc Mines



- **Date:** 5<sup>th</sup> April 2024
- Total Number of the Students: 40
- Venue: Hindustan Zinc Mines, Kayad, Ajmer
- **Learning Outcome:** To create fundamental awareness about the path and knowledge of mining process.
- **Report**: **Report**: Kalam and Ramanujan forum jointly organised an educational visit to Hindustan Zinc Mines, Kayad, Ajmer. 40 students of B.Sc. Mathematics and 3 teachers have attended this visit. Students were highly benefited as they got hand on experience by visiting zinc mines.



Sophia Girls' College (Autonomous), Ajmer Kalam and Ramanujan Forum Attendance List of B.Sc. (Mathematics) Session: - 2023 – 2024

Title:- Zinc Mines Visit

Date:- 05th April 2024

Time:- 11:00 am

Venue:- Zinc Mine, Kayad, Ajmer

| S.No. | Class     | Roll No  | Student Name          | Age | Signature    |
|-------|-----------|----------|-----------------------|-----|--------------|
| 1.    | B.Sc. II  | 22041251 | Anu Kumari            | 20  | Quel.        |
| 2.    | B.Sc. II  | 22041266 | Pallavi Kushwaha      | 19  | Pallavi      |
| 3.    | B.Sc. II  | 22041269 | Priya                 | 19  | buya         |
| 4.    | B.Sc. II  | 22041270 | Priyanshi Bhadana     | 19  | Berinanshi   |
| 5.    | B.Sc. III | 2104279  | Chandini              | 20  | Chandini     |
| 6.    | B.Sc. III |