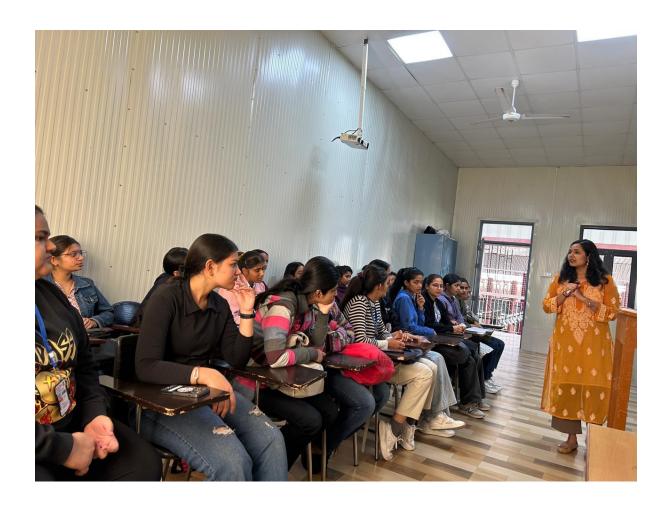

Intelligence'

Resource Person- Rhythm Sogani, Data Engineer, The Math Company

NO. OF STUDENTS: 21

**DESCRIPTION:** The students of the Economics Department participated in an interactive session on 'A Glimpse to Business Project with Artificial Intelligence' on 9<sup>th</sup> Sept 2023. The Resource person for the same was Ms. Rhythm Sogani, she gave live examples of how AI is making an impact on the business projects. The main objective of the session was to develop analytical skills and team work amongst the students through different interactive games and presentations.

**Learning Outcome**: The aim was to bring out the creative and analytical skills of the students. This also helps to develop the presentation skills amongst the students.

### **ACTIVITY PHOTO**