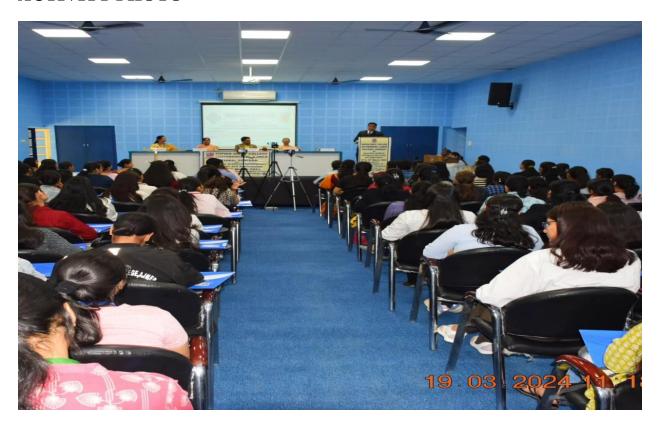

cilitate networking and collaboration among professionals, researchers, and students interested in AI.

The day included keynote speeches from renowned experts such as Prof. Shandar Ahemad, Dr. Vivek Kumar and Dr. Rizwan Alam, who provided an overview of current trends and future possibilities in Generative AI. On the second day Prof. Swapnesh Taterh and Prof Sumit Srivastava and Prof. Sonal Jain shared their expertise with the participants their talks covered various topics, including AI-driven content creation, advancements in neural networks, and ethical considerations.

### **Learning Outcome:**

- 1. Gives an idea of role of Generative Artificial Intelligence Use Cases & Applications
- 2. Career-wise exploration in the field of GenAI.
- 3. Knowledge about course pattern and modules.





#### SOPHIA GIRLS' COLLEGE (AUTONOMOUS), AJMER



#### National Seminar on "Generative Artificial Intelligence Use Cases and Applications" Organized by

Department of Computer Science
In collaboration with Association for Computing Machinery (ACM)
Attendance Sheet

DAY-I (19th March 2024)

| S.No.            | Name of the Participant    | University/College/<br>Institute Name                                            | Signature    |
|------------------|----------------------------|----------------------------------------------------------------------------------|--------------|
| ₹1.40            | Rajendra Asseri            | Sophia Girls' Collete,<br>(Research Scholar)                                     | Gon-         |
| ∅ 2. ∘           | Psiya Meena                | Sophia Criv