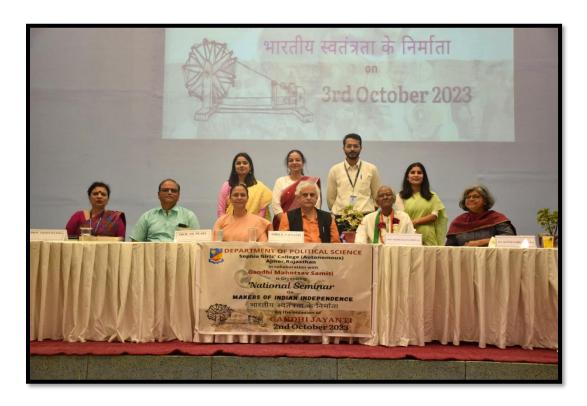

### Criterion 2: Teaching, Learning and Evaluation

2.3.1 Student centric methods, such as experiential learning, participative learning and problem solving methodologies used for enhancing learning experiences.