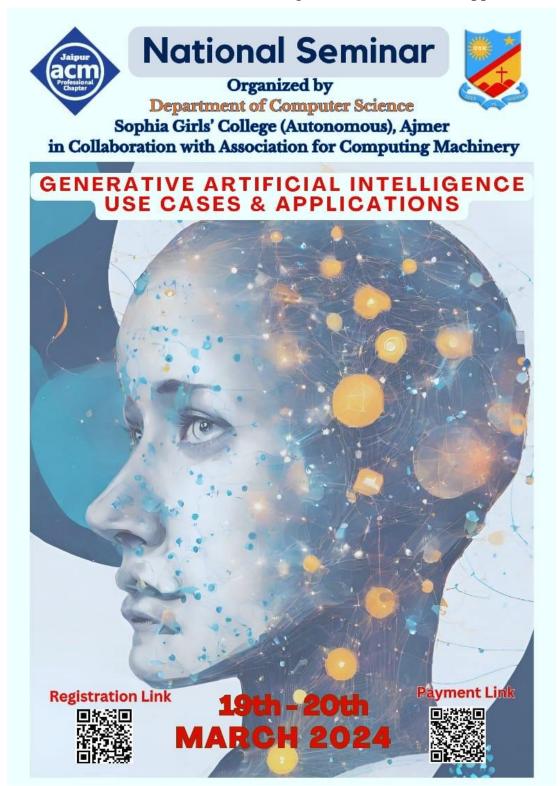

# Department- Economics Activity 1 Interactive Session on 'A Glimpse to Business Project with Artificial Intelligence'

### **ACTIVITY DETAILS:**

ARTH-NITI – THE ECONOMIC PLANNING FORUM

**DATE**: 9<sup>th</sup> September 2023 **VENUE**: Room No. 108

TITLE OF THE EVENT: Interactive Session on 'A Glimpse to Business Project with Artificial

Intelligence'

Resource Person- Rhythm Sogani, Data Engineer, The Math Company

NO. OF STUDENTS: 21

**DESCRIPTION:** The students of the Economics Department participated in an interactive session on 'A Glimpse to Business Project with Artificial Intelligence' on 9<sup>th</sup> Sept 2023. The Resource person for the same was Ms. Rhythm Sogani, she gave live examples of how AI is making an impact on the business projects. The main objective of the session was to develop analytical skills and team work amongst the students through different interactive games and presentations.