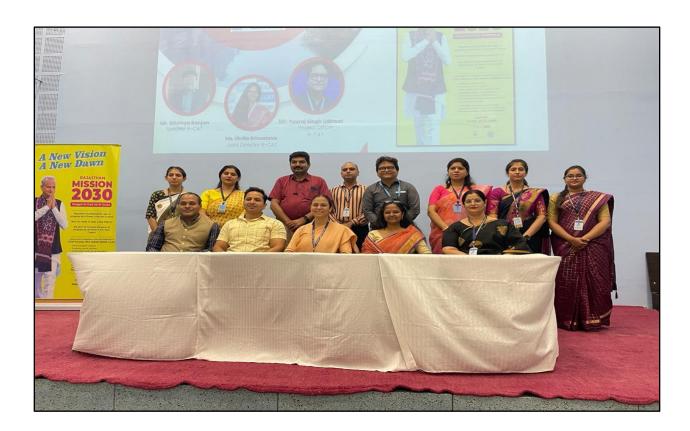

# Department- Economics Activity 1 Interactive Session on 'A Glimpse to Business Project with Artificial Intelligence'

### **ACTIVITY DETAILS:**

ARTH-NITI – THE ECONOMIC PLANNING FORUM

**DATE**: 9<sup>th</sup> September 2023 **VENUE**: Room No. 108

TITLE OF THE EVENT: Interactive Session on 'A Glimpse to Business Project with Artificial

Intelligence'

Resource Person- Rhythm Sogani, Data Engineer, The Math Company

NO. OF STUDENTS: 21

**DESCRIPTION:** The students of the Economics Department participated in an interactive session on 'A Glimpse to Business Project with Artificial Intelligence' on 9<sup>th</sup> Sept 2023. The Resource person for the same was Ms. Rhythm Sogani, she gave live examples of how AI is making an impact on the business projects. The main objective of the session was to develop analytical skills and team work amongst the students through different interactive games and presentations.

### **ACTIVITY PHOTO**