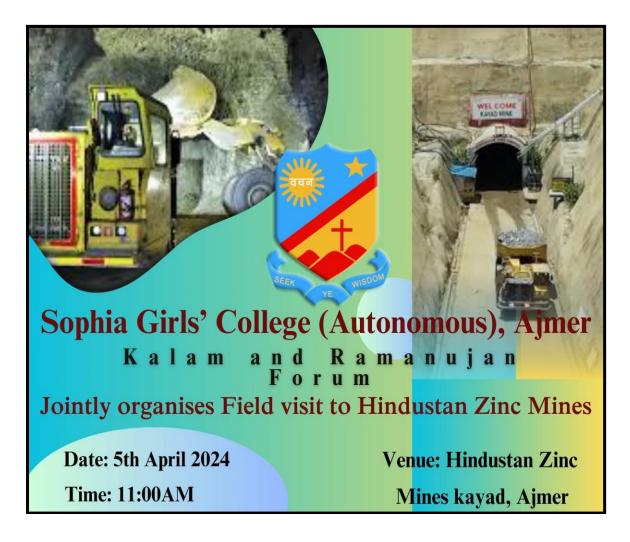

2104299  | Present    |
| 32 | Simran Soni     | B.Sc. (Mathematics) III Year | 2104300  | B          |
|    |                 | B.Sc. (Mathematics) III Year | 2104303  | Present    |
| 33 | Sunaina Dolwani | B.Sc. (Mathematics) III Year | 2104304  | Dunain.    |
| 34 | Keerti Gehlot   | B.Sc. (Mathematics) III Year | 2104288  | Present    |
| 35 | Riddhima Gaur   | B.Sc. (Mathematics) III Year | 2104297  | Riddlima   |
| 36 | Veena Singh     | B.Sc. (Mathematics) III Year | 2104207  | Preser     |
| 37 | Nisha Yadav     | B.Sc. (Mathematics) III Year | 2104505  | Vistagador |
| 38 | Kritika Chandel | B.A. (Mathematics) II Year   | 22011072 | Bresent    |

Head

Department of Mathematics

Sophia Girls'

### Departments- Mathematics & Physics Activity 2 Field Visit to Hindustan Zinc Mines



- **Date:** 5<sup>th</sup> April 2024
- Total Number of the Students: 40
- Venue: Hindustan Zinc Mines, Kayad, Ajmer
- **Learning Outcome:** To create fundamental awareness about the path and knowledge of mining process.
- **Report**: **Report**: Kalam and Ramanujan forum jointly organised an educational visit to Hindustan Zinc Mines, Kayad, Ajmer. 40 students of B.Sc. Mathematics and 3 teachers have attended this visit. Students were highly benefited as they got hand on experience by visiting zinc mines.



Sophia Girls' College (Autonomous), Ajmer Kalam and Ramanujan Forum Attendance List of B.Sc. (Mathematics) Session: - 2023 – 2024

Title:- Zinc Mines Visit

Date:- 05th April 2024

Time:- 11:00 am

Venue:- Zinc Mine, Kayad, Ajmer

| S.No. | Class     | Roll No  | Student Name