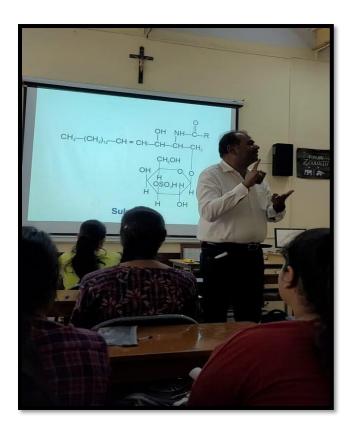

# Department- Economics Activity 1 Interactive Session on 'A Glimpse to Business Project with Artificial Intelligence'

### **ACTIVITY DETAILS:**

ARTH-NITI – THE ECONOMIC PLANNING FORUM

**DATE**: 9<sup>th</sup> September 2023 **VENUE**: Room No. 108

TITLE OF THE EVENT: Interactive Session on 'A Glimpse to Business Project with Artificial

Intelligence'

Resource Person- Rhythm Sogani, Data Engineer, The Math Company

NO. OF STUDENTS: 21

**DESCRIPTION:** The students of the Economics Department participated in an interactive session on 'A Glimpse to Business Project with Artificial Intelligence' on 9<sup>th</sup> Sept 2023. The Resource person for the same was Ms. Rhythm Sogani, she gave live examples of how AI is making an impact on the business projects. The main objective of the session was to develop analytical skills and team work amongst the students through different interactive games and presentations.

### **ACTIVITY PHOTO**