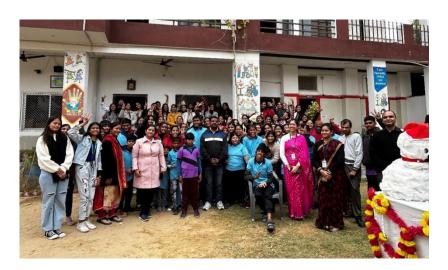

al responsibility among students on 20th December at 12:45 PM onwards. All the students and staff members reached there at 01:00 PM. Upon reaching the school, the college students organized and participated in several activities. Games like disposal glass game, command and respond games were played, and at last prices awarded to the winners. Creative sessions such as painting, music, and drama were conducted to encourage self-expression and enhance sensory experiences.

This initiative was driven by the desire to promote inclusivity, empathy, and support for individuals with special needs within our community. Students underwent training themselves on interacting with individuals with special needs, understanding their challenges, and adapting activities accordingly.

#### ACTIVITY PHOTO



SGCA/AQAR/2023-24/2.3.1



## SOPHIA GIRLS' COLLEGE (AUTONOMOUS), AJMER

### Department of Computer Science Social Outreach Program

Attendance Sheet 20<sup>th</sup> December 2023

| S. No. | Student Name       | Class   | Signature |
|--------|--------------------|---------|-----------|
| 1      | Mehak Tunwal       | BCA - I | Mehat.    |
| 2.     | Lubbano hi Mathur  | BCA - I | lubhanshi |
| 3.     | Lakohita Shoma     | BCA - I | Lakshita  |
| 4.     | Chanchal sheknawat |         | chanchal  |
| 5.     | Aarti Kanwas       | BCA-I   | farti     |
| 6.     | Aarti Rathore      | BCA-I   | Auti      |
| 7.     | Monelka Jagaa      | BcA-I   | Monika.   |
| B      | Varshika           | BCAI    | Verlips - |
| 9.     | Ankita Shekhawa    |         | Auki      |
| 10     | Khushi