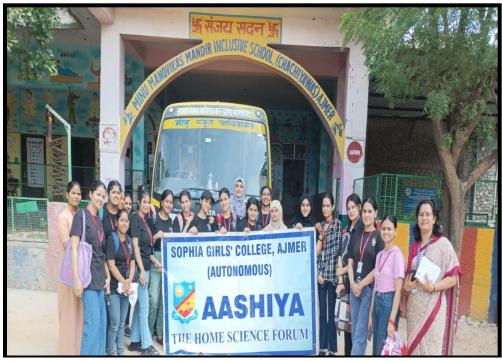

life.



Department- Home Science Activity 1 Field Trip to Chachiyawas



Date: 13th October 2023

Level: Departmental

Venue: Minu Manovikas Mandir, Inclusive Education, Chachiyawas, Ajmer

**Title of the Event**: Field Trip to Chachiyawas

Total no. of students: 21

#### **Description:-**

On 13<sup>th</sup> October 23, the students of Home Science went for a field trip to the school of Inclusive education RMKM Chachiyawas with their play group activities which were prepared by them for the preschool children. They made some intresting things. special children play with their activities and spent time with them. The students learnt about the methods of teaching in inclusive education institutions. The activities prepared by the students were donated to the institution for further use.



#### **Department of Home Science**

**Event- Visit to Chachiyawas** 

Date- 13th October 2023

Class- B.A. II year (Home Science)

| S.no. | Name of the Students  | Id       | Signature      |
|-------|-----------------------|----------|----------------|
| 1.    | Misba-Chishty         | 2201597  | Misky.         |
| 2.    | Pariyanshi Lak noti a | 2201048  | Ruiganshi      |
| 3.    | Tanisha Tanwası       | 2201481  | You's ha       |
| 4.    | Nazish Bauo           | 2201441  | Nazista.       |
| 5.    | Elisha Varonica Daney | 2201520  | Eliepen        |
| 6.    | Nusyath fatima        | 2201087  | Sahma          |
| 7.    | Mehnin Chishty        | 22.01037 | yemin -        |
| 8.    | Mehnaz Zainab Chishty | 2201035  | Nelwag .       |
| 9.    | Machuri Dahla         | 2201008  | S