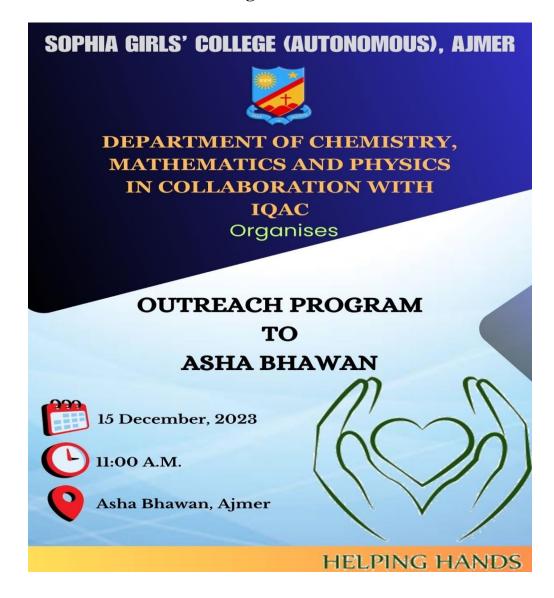

|                |                      |
|       |           |                   |                |                      |
|       |           |                   |                |                      |
|       |           |                   |                |                      |
|       | -         |                   |                |                      |
|       | -         |                   |                |                      |
|       |           |                   | 1              |                      |
| -     |           |                   |                |                      |
|       |           |                   |                |                      |

### Departments- Mathematics & Physics Activity 1 Outreach Program to Asha Bhawan



- **Date:**15<sup>th</sup> December 2023
- Total Number of the Students: 42
- Venue: Asha Bhawan, Ajmer
- **Learning outcome:** Main outcome of this outreach Program is that student can understand their social responsibility and give their small contribution.
- **Report:** It is duty of human beings to take some steps in serving the deprived section of the society. Department of Chemistry, Physics and Mathematics in collaboration with IQAC organised an outreach program to Asha Bhawan on 15<sup>th</sup> December 2023. 42 students and four teachers were visited there. Students and teachers of these departments donated money, sweets and fruits to the needy people there.



# Sophia Girls' College (Autonomous), Ajmer

Ramanujan- The Mathematics Forum Attendance List of B.Sc. (Mathematics)

S