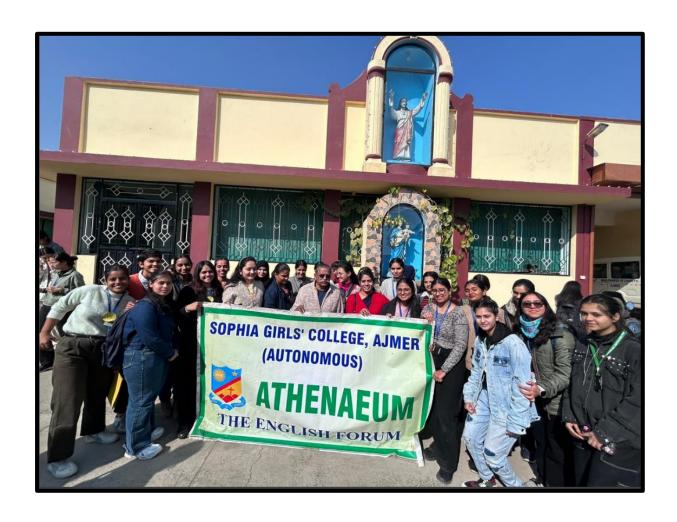

## Department- English Activity 1 Author-Meet

### SOPHIA GIRLS' COLLEGE (AUTONOMOUS), AJMER

ATHENAEUM: THE ENGLISH FORUM is organizing an

### **AUTHOR-MEET**

Prof. Rimika Singhvi, Head, Department of English

at

IIS University, Jaipur

8

Dr. Gunja Patni, Assistant Professor (English)

at

Amity University, Jaipur

### **ACTIVITY DETAILS:**

**Date-** 19<sup>th</sup> August 2023

Venue- Sophia Girls' College (Autonomous), Ajmer

**Name of the Activity**- Author-Meet for the book 'Female Subjectivity in Narrating the Body: Selected Works of Contemporary Indian Women Writers' by Dr Rimika Singhvi and Dr Gunja Patni.

**Description-** An author meeting was held to talk about the book and to discuss the concepts of subjectivity and body.

### **Learning Outcome** Through this activity, the students were able to:

- 1. Interact with the authors and discuss the different concepts discussed in the book.
- 2. Ask questions related to the book and literature with the authors.

### **ACTIVITY PHOTO:**