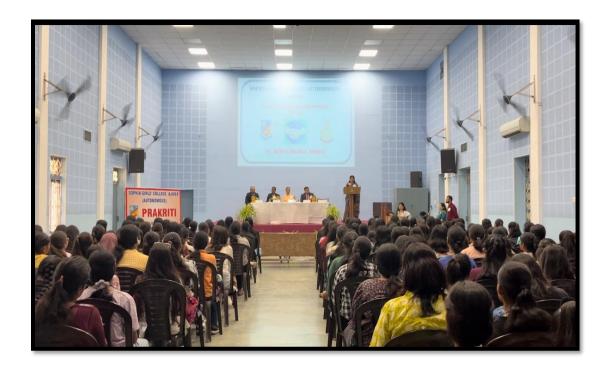

Intelligence'

Resource Person- Rhythm Sogani, Data Engineer, The Math Company

NO. OF STUDENTS: 21

**DESCRIPTION:** The students of the Economics Department participated in an interactive session on 'A Glimpse to Business Project with Artificial Intelligence' on 9<sup>th</sup> Sept 2023. The Resource person for the same was Ms. Rhythm Sogani, she gave live examples of how AI is making an impact on the business projects. The main objective of the session was to develop analytical skills and team work amongst the students through different interactive games and presentations.

**Learning Outcome**: The aim was to bring out the creative and analytical skills of the students. This also helps to develop the presentation skills amongst the students.

### **ACTIVITY PHOTO**