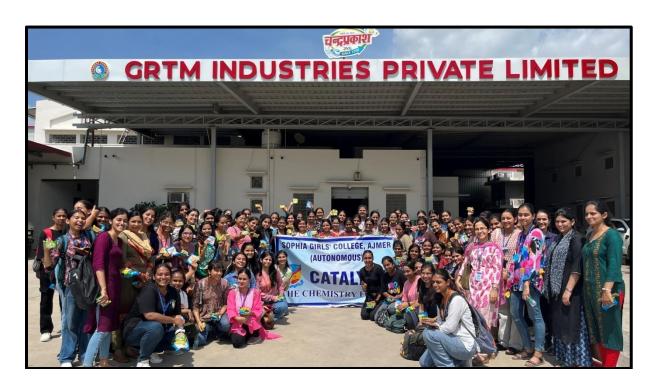

# Department- Economics Activity 1 Interactive Session on 'A Glimpse to Business Project with Artificial Intelligence'

### **ACTIVITY DETAILS:**

ARTH-NITI – THE ECONOMIC PLANNING FORUM

**DATE**: 9<sup>th</sup> September 2023 **VENUE**: Room No. 108

TITLE OF THE EVENT: Interactive Session on 'A Glimpse to Business Project with Artificial

Intelligence'

Resource Person- Rhythm Sogani, Data Engineer, The Math Company

NO. OF STUDENTS: 21

**DESCRIPTION:** The students of the Economics Department participated in an interactive session on 'A Glimpse to Business Project with Artificial Intelligence' on 9<sup>th</sup> Sept 2023. The Resource person for the same was Ms. Rhythm Sogani, she gave live examples of how AI is making an impact on the business projects. The main objective of the session was to develop analytical skills and team work amongst the students through different interactive games and presentations.

### **ACTIVITY PHOTO**