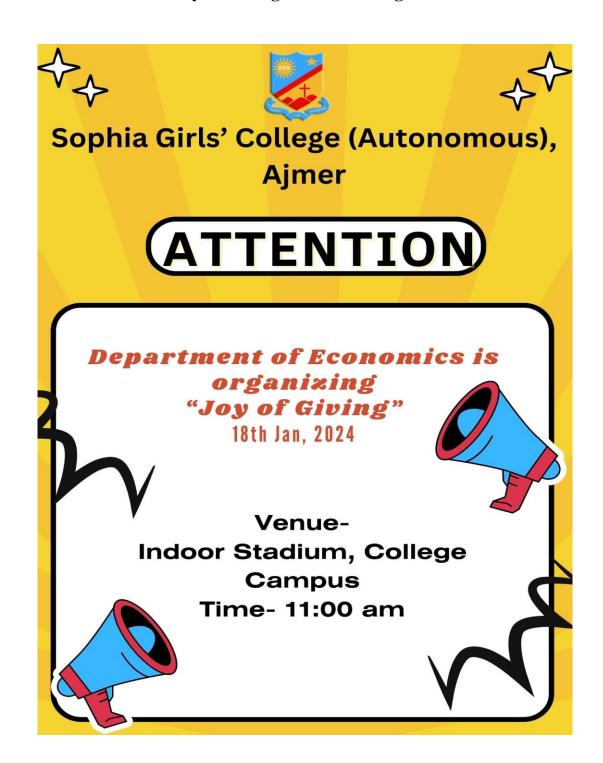

eera Chishty | de       |
| 47. | 2105355 | Tanisha Yadav                | Parls -  |
| 48. | 2105356 | Tanushri Vaishnav            | Tambleri |
| 49. | 2105357 | Trisha Pandey                | ABSENT   |
| 50. | 2105358 | - Unnati Kanwar              | ABSENT   |
| 51. | 2105359 | Vandana Yadav                | Vandana  |
| 52. | 2105360 | Varsha Kanwar                | ABSENT   |
| 53. | 2105361 | Vidisha Yadav                | ABSENT   |
| 54. | 2105362 | Vishakha Doultani            | ABSENT   |
| 55. | 2105363 | Yashika Sahu                 | ARSENT   |
| 56. | 2105364 | Yukta Sanchora               | July.    |

Total present: (36)
Absent: (20)

Head
Department of Zoology
Sophia Girls' College
(Autonomous), Ajmer



# Department- Economics Activity 1 Joy of Giving Outreach Program



Date: 18th January 2024

Venue: Sophia Girls' College (Autonomous), Ajmer

**Title of the Event**: Joy of Giving

**No. Of Students:** 

**Description**: The Department Of Economics has organised the 'Joy of Giving' program with the girls of Dayanand Bal Sadan. Under this program the girls from Dayanand Bal Sadan got a chance to visit the college campus and were engaged in various interactive activities. The program aims to spread happiness and awareness amongst the students and the participants. **Learning Outcome**: the aim of the program is not only to provide a day of joy and relaxation but also to foster a sense of community and shared experience. It helps in the personal growth and well-being of the students.

#### **ACTIVITY PHOTO**





# Sophia Girls' College (Autonomous), Ajmer