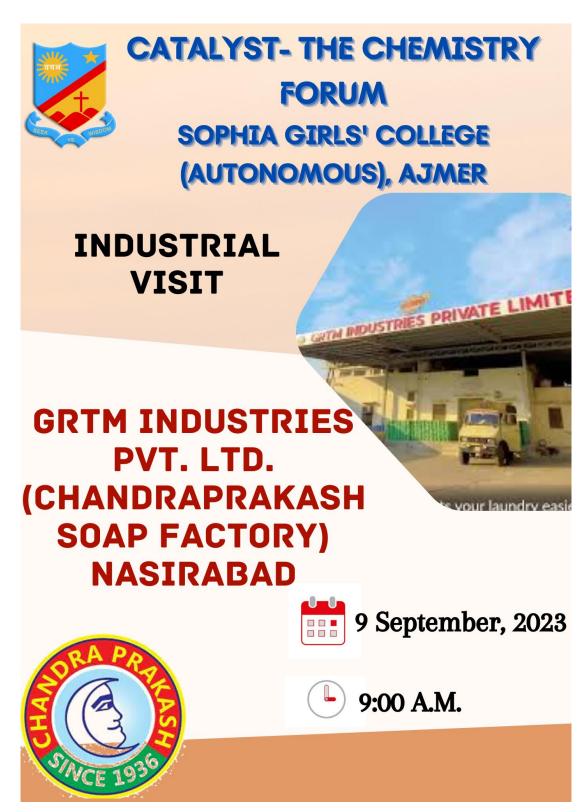

# Department- Economics Activity 1 Interactive Session on 'A Glimpse to Business Project with Artificial Intelligence'

### **ACTIVITY DETAILS:**

ARTH-NITI – THE ECONOMIC PLANNING FORUM

**DATE**: 9<sup>th</sup> September 2023 **VENUE**: Room No. 108

TITLE OF THE EVENT: Interactive Session on 'A Glimpse to Business Project with Artificial

Intelligence'

Resource Person- Rhythm Sogani, Data Engineer, The Math Company

NO. OF STUDENTS: 21

**DESCRIPTION:** The students of the Economics Department participated in an interactive session on 'A Glimpse to Business Project with Artificial Intelligence' on 9<sup>th</sup> Sept 2023. The Resource person for the same was Ms. Rhythm Sogani, she gave live examples of how AI is making an impact on the business projects. The main objective of the session was to develop analytical skills and team work amongst the students through different interactive games and presentations.