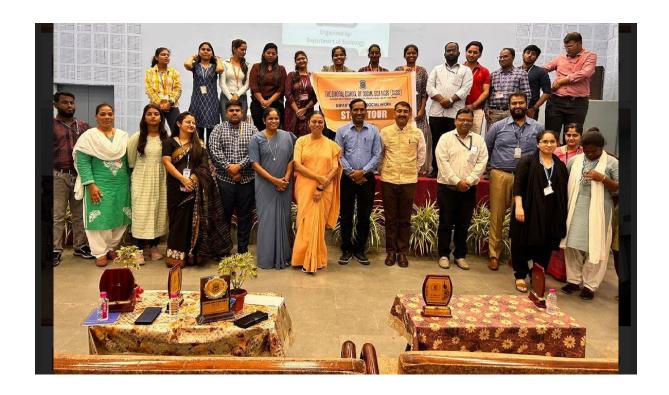

held as a part of our Student Exchange Program with Bhopal School Social Sciences.Dr. Geetika Yadav, Head of Department welcomed the gathering. The resource persons were then invited to address the students and enlighten them with the concepts of Social Work. The first resource person Prof. Jagdish Jadhav, Head, Department of Social Work, Central University Of Rajasthan led the first session for the participants on the topic-Traditionalism to Post Modernism. Following the session, Mr. Ramesh Yadawar, Team Leader, Manjari Foundation shared his experiences with the audience and lastly Mr. Rakesh Kaushik, Director, Rajasthan Mahila Kalyan Mandal, Ajmer discussed about the functioning of RMKM and informed about the opportunities for students as in in the last session.

### **ACTIVITY PHOTO**



### **ATTENDANCE**



### SOPHIA GIRLS' COLLEGE (AUTONOMOUS), AJMER DEPARTMENT OF SOCIOLOGY

#### ATTENDANCE LIST

Activity Name: Seminar on "Exploring Dimensions of Social Work Practice"

Date: 6th October 2023

Resource Persons: Prof. Jagdish Jadhav, Shri Rakesh Kumar Kaushik and Shri Ramesh Yadawar

| Sr. No. | I.D. No. | Student Name      | Class         | Student Signature |
|---------|----------|-------------------|---------------|-------------------|
| 1.      | 2201179  | Ani'sha           | BA-II         | Hairy.            |
| ે .     | 8201148  | Kuitika Chandel   | BA-I          | quitibe.          |
| 3.      | 2201666  | Synshi Charan     | BA-I          | Smilinarar        |
| 4.      | 2301347  | Ashita Chouhan    | BA- I         | Aziita            |
| 5       | 2101851