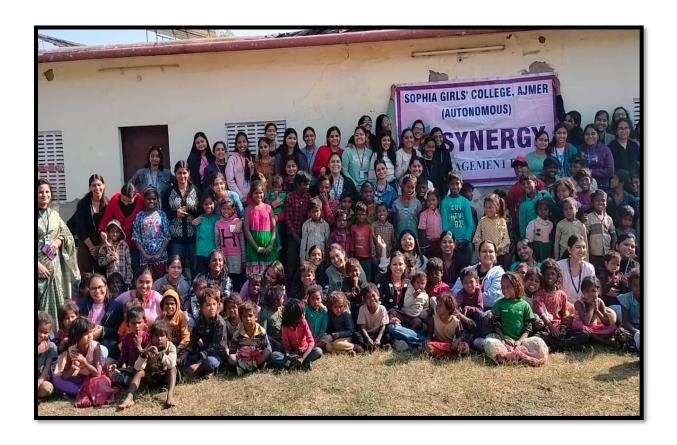

d in the slum area of Ajmer aimed to address the socio-economic challenges faced by residents and promote community development and well-being. The slum area in Ajmer presents numerous challenges related to poverty, inadequate infrastructure, and limited access to essential services. In response to these challenges, a social outreach program was initiated to support and uplift the community residing in the slum area.

### **Learning Outcome –**

- 1. To foster a sense of social responsibility and civic engagement among college students.
- 2. To address pressing social issues and challenges faced by marginalized communities.
- 3. To promote community development and well-being through collaborative efforts.
- 4. To empower students to become agents of positive change in their communities.





# Sophia Girls' College (Autonomous), Ajmer

Department of Commerce & Management

Name of the Event: Social Outreach Program at Basti in Kotra

Date: 16th December, 2023

#### Attendance Sheet

| S.No | Student ID<br>No. | Name of the Student | Class