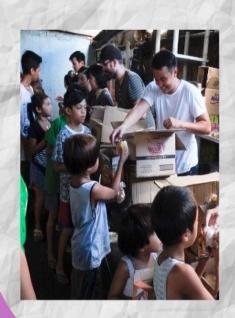

# Department- Economics Activity 1 Interactive Session on 'A Glimpse to Business Project with Artificial Intelligence'

### **ACTIVITY DETAILS:**

ARTH-NITI – THE ECONOMIC PLANNING FORUM

**DATE**: 9<sup>th</sup> September 2023 **VENUE**: Room No. 108

TITLE OF THE EVENT: Interactive Session on 'A Glimpse to Business Project with Artificial

Intelligence'

Resource Person- Rhythm Sogani, Data Engineer, The Math Company

NO. OF STUDENTS: 21

**DESCRIPTION:** The students of the Economics Department participated in an interactive session on 'A Glimpse to Business Project with Artificial Intelligence' on 9<sup>th</sup> Sept 2023. The Resource person for the same was Ms. Rhythm Sogani, she gave live examples of how AI is making an impact on the business projects. The main objective of the session was to develop analytical skills and team work amongst the students through different interactive games and presentations.

**Learning Outcome**: The aim was to bring out the creative and analytical skills of the students. This also helps to develop the presentation skills amongst the students.

### **ACTIVITY PHOTO**