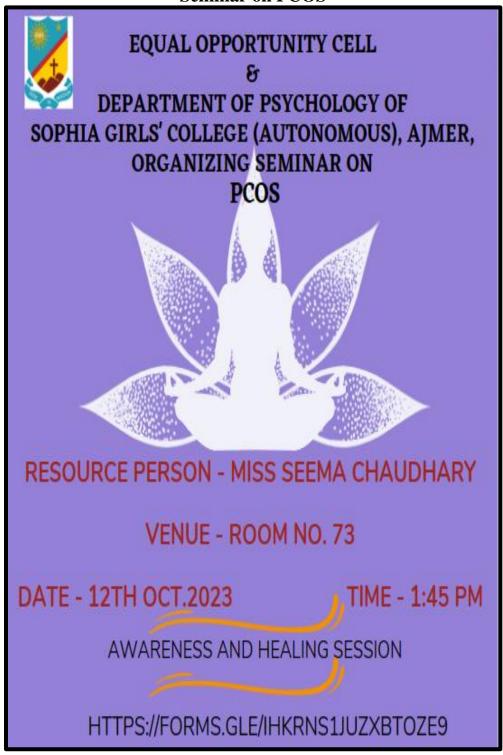

### **ACTIVITY DETAILS:**

ARTH-NITI – THE ECONOMIC PLANNING FORUM

**DATE**: 9<sup>th</sup> September 2023 **VENUE**: Room No. 108

TITLE OF THE EVENT: Interactive Session on 'A Glimpse to Business Project with Artificial

Intelligence'

Resource Person- Rhythm Sogani, Data Engineer, The Math Company

NO. OF STUDENTS: 21

**DESCRIPTION:** The students of the Economics Department participated in an interactive session on 'A Glimpse to Business Project with Artificial Intelligence' on 9<sup>th</sup> Sept 2023. The Resource person for the same was Ms. Rhythm Sogani, she gave live examples of how AI is making an impact on the business projects. The main objective of the session was to develop analytical skills and team work amongst the students through different interactive games and presentations.

**Learning Outcome**: The aim was to bring out the creative and analytical skills of the students. This also helps to develop the presentation skills amongst the students.