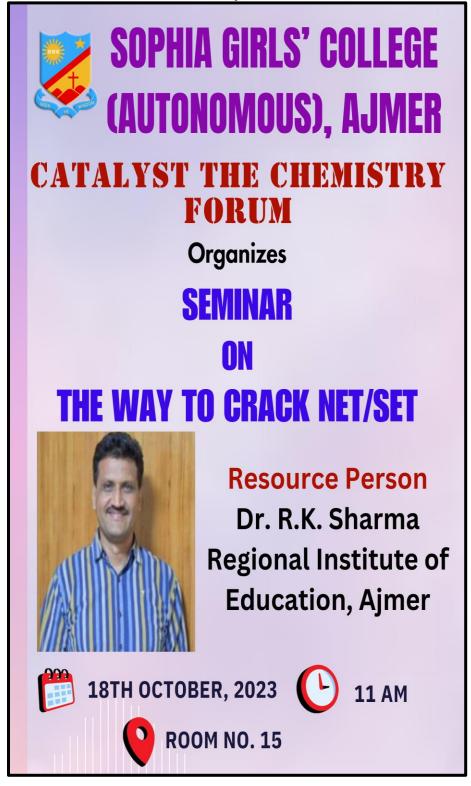

### **ACTIVITY DETAILS:**

ARTH-NITI – THE ECONOMIC PLANNING FORUM

**DATE**: 9<sup>th</sup> September 2023 **VENUE**: Room No. 108

TITLE OF THE EVENT: Interactive Session on 'A Glimpse to Business Project with Artificial

Intelligence'

Resource Person- Rhythm Sogani, Data Engineer, The Math Company

NO. OF STUDENTS: 21

**DESCRIPTION:** The students of the Economics Department participated in an interactive session on 'A Glimpse to Business Project with Artificial Intelligence' on 9<sup>th</sup> Sept 2023. The Resource person for the same was Ms. Rhythm Sogani, she gave live examples of how AI is making an impact on the business projects. The main objective of the session was to develop analytical skills and team work amongst the students through different interactive games and presentations.