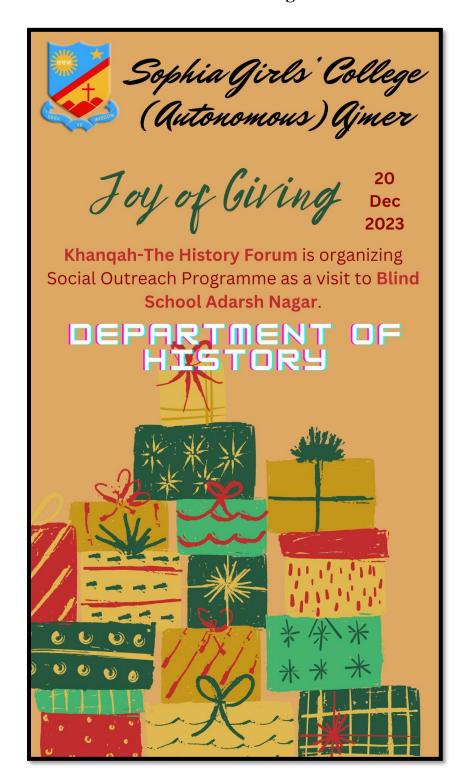

|            |

| 2. | Jaya Sahani         | (BA III) | 8955371525  |
|----|---------------------|----------|-------------|
|    | Grishma Alri        | (BA III) | 8209060205  |
| i. | Warisha Sanam       | (BA III) | 8949353637  |
| 5. | Taniya Singh Sengar | BA II    | 8949373360  |
| 6. | Nidhi Singh Panwar  | BA III   | 63768144840 |
|    | Vedangi Yadav       | BA III   | 9509535181  |
|    |                     |          |             |

PRINCIPAL SOPHIA GIRLS' COLLEGE (AUTONOMOUS) AJMER

## Department- History Activity 1 Social Outreach Programme



Date: -20/12//2023

Name of Activity: Social Outreach Programme

No. of Students participated: 49

**Description:** - **Khanqah** – **The History Forum** organized Social Outreach Programme. The aim of this activity would be to make students of Khanqah Forum went beyond classrooms and spread the Joy of Giving among the under privileged children and to learn to be happy in life even in tough circumstances.

Outcome of Activity: Students appraised the efforts of the physically challenged children and got to know about the true meaning of life.



Department- Home Science Activity 1 Field Trip to Chachiyawas



Date: 13th October 2023

Level: Departmental

Venue: Minu Manovikas Mandir, Inclusive Education, Chachiyawas, Ajmer

**Title of the Event**: Field Trip to Chachiyawas

Total no. of s