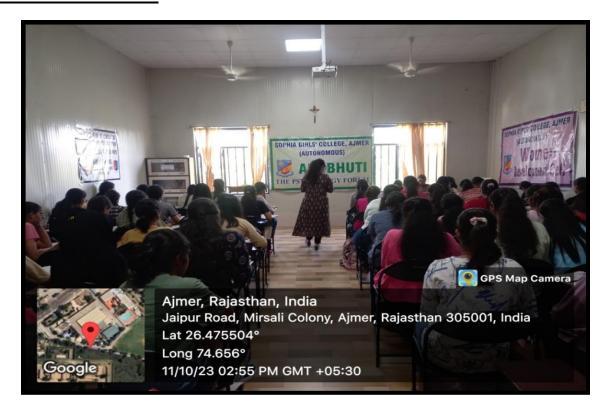

the occasion of World Mental Health Day organized an Interactive session on "Self-exploration and Mental Wellbeing" on 11<sup>th</sup> October from 11:00 a.m. onwards in the Indoor Stadium. Ms. Vartika Balani, the resource person of the session addressed the students about the ways of exploring the 'self' through various activities. She also discussed with students regarding the strategies to improve one's mental wellbeing.

#### **Learning Outcomes**

On the completion of the above activity the students will be able to –

- Understand the significance of mental well-being in the present scenario and create awareness of oneself- with help of various day to day activities.
- Implement different techniques of exploring and understanding self as a skill necessary to enhance ones well being



# **ATTENDANCE**

# Sophia Girls' College (Autonomous), Ajmer Department of Home Science

Event: Interactive session on Self-exploration and Mental Wellbeing

Date: 11th October 2023

| S.no | Name of the student | Class  | Roll No. | ID      | Signature . |
|------|---------------------|--------|----------|---------|-------------|
| 1.   | Anisha John         | BA-I   | 23511013 | 2301043 | Anshs       |
| 2.   | Fizza Fatima        | BA- I  | 23511051 | 2361185 | F1328       |
| 3.   | Arham Chishly       | BA-I   | 23511024 | 2301500 | Arham       |
| 4.   | Ishika Dulane       | BA-I   | 23511060 | 2301337 | 1 Ihres     |
| 5.   | Kaneer Fatima       | BA-I   | 2351107  | 2301062 | Haver 8)    |
| 6.   | S. Alisha Chishly   | BA-I   | 23511178 | 230/082 | Alish       |
| 7.   | Noora