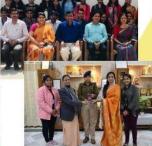

### **ACTIVITY DETAILS:**

**Date-** 19<sup>th</sup> August 2023

Venue- Sophia Girls' College (Autonomous), Ajmer

**Name of the Activity**- Author-Meet for the book 'Female Subjectivity in Narrating the Body: Selected Works of Contemporary Indian Women Writers' by Dr Rimika Singhvi and Dr Gunja Patni.

**Description-** An author meeting was held to talk about the book and to discuss the concepts of subjectivity and body.

### **ACTIVITY PHOTO:**