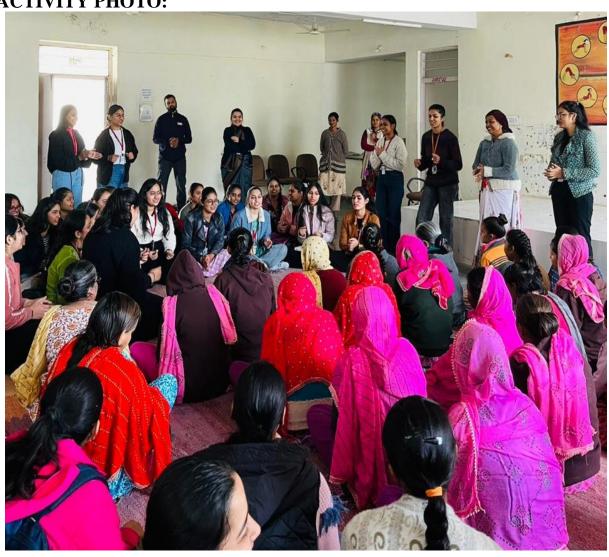

>Gaurav      | Assistant Professor Department of Geography | Sophia Girls' College<br>(Autonomous), Ajmer,<br>Rajasthan | 6375726619      | Teacher<br>Coordinator         |

The Department of Geography Of Sophia Girls' College (Autonomous), Ajmer took students for social outreach program to Nari Niketan and Apna Ghar Ashram. This outreach program aimed at promoting positive change and touching the life's of people.

# **Learning Outcomes:**

- 1. Students conducted varies activities like singing and dancing, Antakshari, etc. for the members of Nari Niketan.
- 2. All these activities helped in forming inclusive and supportive community creating a sense of belonging among the participants.
- 3. Students learned about the importance of simple living and high thinking.

# **ACTIVITY PHOTO:**



B.A - Part III

# SOPHIA GIRLS' COLLEGE (AUTONOMOUS), AJMER THE GEOGRAPHY ASSOCIATION EXTENSION AND OUTREACH PROGRAM ATTENDANCE SHEET

EVENT - "The Joy of Giving"

| S.no. | Name                | ID No.   | Class            | Signature |
|-------|---------------------|----------|------------------|-----------|
| 1     | Supra Parcek        | 2101419  | BA - TI          | Supera    |
| 2     | Shambhaui Sharma    | 2101762  | BA-III           | grambhar  |
| 3     | darchi mewara       | 2101568  | BA -111          | Archi     |
| 4     | Taniya Ratheric     | 210 1244 | BA-III           | (Jah      |
| 5     | Russiika Tak        | 2103044  | BA-III Eco Hous  | Punika -  |
| 6     | Munal Jhala         | 2102243  | B. A. Eng Hons ] | 1 Alhala  |
| 7     | Katyayni Sharma     | 2101425  |