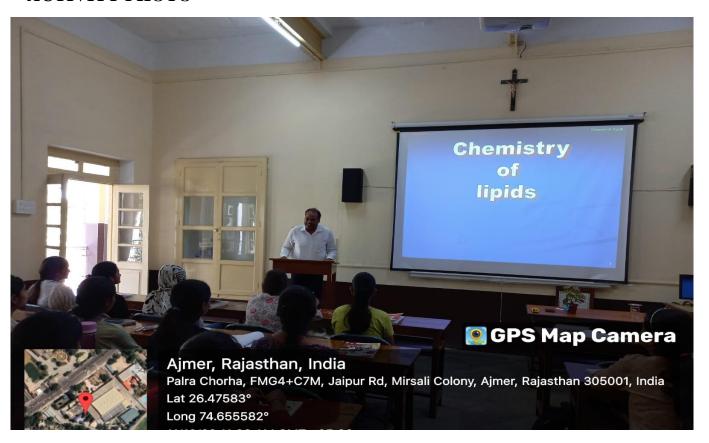

# Department- Economics Activity 1 Interactive Session on 'A Glimpse to Business Project with Artificial Intelligence'

### **ACTIVITY DETAILS:**

ARTH-NITI – THE ECONOMIC PLANNING FORUM

**DATE**: 9<sup>th</sup> September 2023 **VENUE**: Room No. 108

TITLE OF THE EVENT: Interactive Session on 'A Glimpse to Business Project with Artificial

Intelligence'

Resource Person- Rhythm Sogani, Data Engineer, The Math Company

NO. OF STUDENTS: 21

**DESCRIPTION:** The students of the Economics Department participated in an interactive session on 'A Glimpse to Business Project with Artificial Intelligence' on 9<sup>th</sup> Sept 2023. The Resource person for the same was Ms. Rhythm Sogani, she gave live examples of how AI is making an impact on the business projects. The main objective of the session was to develop analytical skills and team work amongst the students through different interactive games and presentations.

### **ACTIVITY PHOTO**