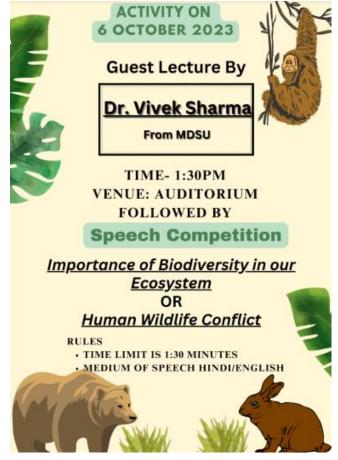

# Department- Economics Activity 1 Interactive Session on 'A Glimpse to Business Project with Artificial Intelligence'

### **ACTIVITY DETAILS:**

ARTH-NITI – THE ECONOMIC PLANNING FORUM

**DATE**: 9<sup>th</sup> September 2023 **VENUE**: Room No. 108

TITLE OF THE EVENT: Interactive Session on 'A Glimpse to Business Project with Artificial

Intelligence'

Resource Person- Rhythm Sogani, Data Engineer, The Math Company

NO. OF STUDENTS: 21

**DESCRIPTION:** The students of the Economics Department participated in an interactive session on 'A Glimpse to Business Project with Artificial Intelligence' on 9<sup>th</sup> Sept 2023. The Resource person for the same was Ms. Rhythm Sogani, she gave live examples of how AI is making an impact on the business projects. The main objective of the session was to develop analytical skills and team work amongst the students through different interactive games and presentations.

**Learning Outcome**: The aim was to bring out the creative and analytical skills of the students. This also helps to develop the presentation skills amongst the students.