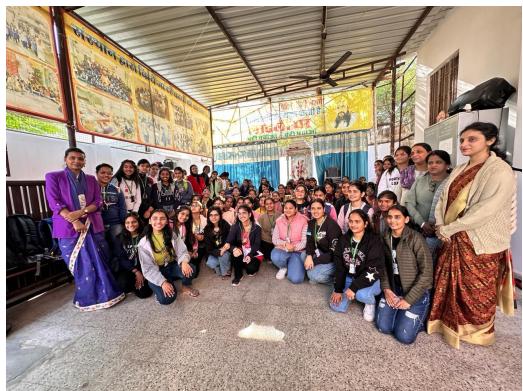

| 16 <sup>th</sup> December 2024               |
| No. of Participants  | 57                                           |

### **Objectives of the Activity**

To engage students in community service, promote a sense of responsibility and to encourage empathy and compassion towards the underprivileged.

#### **BRIEF SUMMARY**

Sophia Girls' College Autonomous, Ajmer, organized an outreach program on 16<sup>th</sup> December, focusing on community engagement and social responsibility. The college collaborated with Ladli Ghar, a local organization dedicated to the welfare of underprivileged children. The purpose of the visit was to expose students to real-world social issues, foster empathy, and instill a sense of responsibility towards the community.

#### **ACTIVITY PHOTO:**



SGCA/AQAR/2023-24/2.3.1

# Department- Commerce & Management Activity 2

Basti (Slum Area) in Kotna, Near Mangalam Apartments

# Department of Commerce & Management

Sophia Girls' College (Autonomous), Ajmer

is organising a

# SOCIAL OUTREACH PROGRAM



"Joy of Giving"

Basti in Kotra, Ajmer

**DATE: 16 DEC 2023** 

TIME: 12:30 PM

- ➤ Date 16<sup>th</sup> December, 2023
- **Level-** Institutional
- ➤ Venue- Basti (Slum Area) in Kotna, Near Mangalam Apartments
- **➤** Title of the event Social Outreach Programme
- ➤ Total Number of the Participants 67

The social outreach program conducted in the slum area of Ajmer aimed to address the socio-economic challenges faced by residents and promote community development and well-being. The slum area in Ajmer presents numerous challenges relate