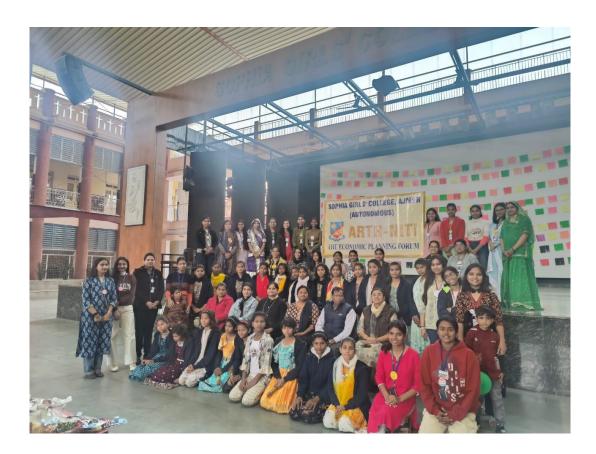

# Department- Economics Activity 1 Interactive Session on 'A Glimpse to Business Project with Artificial Intelligence'

### **ACTIVITY DETAILS:**

ARTH-NITI – THE ECONOMIC PLANNING FORUM

**DATE**: 9<sup>th</sup> September 2023 **VENUE**: Room No. 108

TITLE OF THE EVENT: Interactive Session on 'A Glimpse to Business Project with Artificial

Intelligence'

Resource Person- Rhythm Sogani, Data Engineer, The Math Company

NO. OF STUDENTS: 21

**DESCRIPTION:** The students of the Economics Department participated in an interactive session on 'A Glimpse to Business Project with Artificial Intelligence' on 9<sup>th</sup> Sept 2023. The Resource person for the same was Ms. Rhythm Sogani, she gave live examples of how AI is making an impact on the business projects. The main objective of the session was to develop analytical skills and team work amongst the students through different interactive games and presentations.

**Learning Outcome**: The aim was to bring out the creative and analytical skills of the students. This also helps to develop the presentation skills amongst the students.

### **ACTIVITY PHOTO**