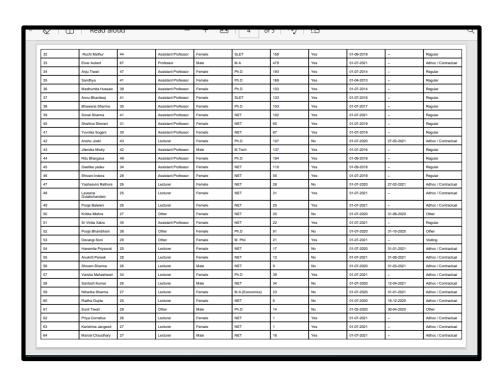

| Srno | Name               | Age | Designation                                         | Gender | Qualification | Experience (In<br>Months) | Currently working with institution? | Joining Date | Leaving Date | Association t |
|------|--------------------|-----|-----------------------------------------------------|--------|---------------|---------------------------|-------------------------------------|--------------|--------------|---------------|
| 1    | Sr Pearl           | 46  | Dean / Principal /<br>Director / Vice<br>Chancellor | Female | Ph.D          | 232                       | Yes                                 | 01-08-2006   | -            | Regular       |
| 2    | Sr Rani Augustine  | 47  | Assistant Professor                                 | Female | Ph.D          | 129                       | Yes                                 | 01-07-2019   | -            | Regular       |
| 1    | Gautam Chaturvedi  | 44  | Associate Professor                                 | Male   | MCA           | 205                       | Yes                                 | 01-04-2011   | -            | Regular       |
|      | Persis Latika Dass | 43  | Associate Professor                                 | Female | Ph.D          | 106                       | Yes                                 | 01-07-2013   | -            | Regular       |
| ,    | Raman Tiwari       | 41  | Assistant Professor                                 | Male   | NET           | 155                       | Yes                                 | 01-11-2014   | -            | Regular       |
|      | Satish Kumar       | 43  | Associate Professor                                 | Male   | NET           | 187                       | Yes                                 | 01-07-2016   | -            | Regular       |
| ,    | Surbhi Mehra       | 32  | Assistant Professor                                 | Female | NET           | 81                        | Yes                                 | 01-07-2017   | -            | Regular       |
|      | Tanmay Sharma      | 31  | Assistant Professor                                 | Male   | Ph.D          | 45                        | Yes                                 | 01-07-2019   | -            | Regular       |
| ,    | Neelam Bhatia      | 27  | Assistant Professor                                 | Female | NET           | 51                        | No                                  | 01-09-2018   | 30-09-2021   | Regular       |
| 10   | Suneeta Rao        | 40  | Assistant Professor                                 | Female | Ph.D          | 111                       | Yes                                 | 01-09-2018   | -            | Regular       |
| 11   | Sandra Lee         | 65  | Professor                                           | Female | M. Phil       | 520                       | Yes                                 | 01-07-2021   | -            | Adhoc / Contr |
| 12   | Monika Kannan      | 42  | Professor                                           | Female | Ph.D          | 219                       | Yes                                 | 01-07-2013   | -            | Regular       |
| 13   | Mriganka Upadhyay  | 47  | Associate Professor                                 | Female | Ph.D          | 163                       | Yes                                 | 01-04-2013   | -            | Regular       |
| 14   | Divya Mishra       | 39  | Assistant Professor                                 | Female | NET           | 160                       | Yes                                 | 01-07-2014   | -            | Regular       |
| 15   | Sunita Siyal       | 51  | Assistant Professor                                 | Female | Ph.D          | 120                       | Yes                                 | 01-11-2014   | -            | Regular       |
| 16   | Deepak Balani      | 35  | Assistant Professor                                 | Male   | NET           | 101                       | Yes                                 | 01-07-2017   | -            | Regular       |
| 17   | Kiran Bhagnani     | 34  | Assistant Professor                                 | Female | NET           | 104                       | Yes                                 | 01-07-2019   | -            | Regular       |
| 18   | Shweta Sharma      | 39  | Lecturer                                            | Female | SET           | 136                       | Yes                                 | 01-07-2021   | -            | Adhoc / Contr |
| 19   | Kumud Khatri       | 27  | Assistant Professor                                 | Female | NET           | 45                        | Yes                                 | 01-07-2019   | -            | Regular       |
| 20   | Sr Swapana John    | 36  | Assistant Professor                                 | Female | NET           | 77                        | Yes                                 | 01-07-2018   | -            | Regular       |
| 21   | Shilpi Yadav       | 30  | Assistant Professor                                 | Female | NET           | 67                        | Yes                                 | 01-09-2018   | -            | Regular       |
| 22   | Anita Saklecha     | 51  | Other                                               | Female | Ph.D          | 70                        | Yes                                 | 01-07-2021   | -            | Other         |
| 23   | Shefali Martin     | 38  | Other                                               | Female | PGDJ          | 131                       | Yes                                 | 01-07-2021   | -            | Visiting      |
| 24   | Jyoti Chandel      | 53  | Professor                                           | Female | Ph.D          | 361                       | Yes                                 | 14-11-1991   | -            | Regular       |
| 25   | Taruna Sethi       | 41  | Associate Professor                                 | Female | Ph.D          | 178                       | Yes                                 | 01-04-2013   | -            | Regular       |
| 26   | Deepmala           | 44  | Associate Professor                                 | Female | Ph.D          | 222                       | Yes                                 | 01-04-2013   | -            | Regular       |
| 27   | Asha Sharma        | 33  | Assistant Professor                                 | Female | Ph.D          | 95                        | Yes                                 | 02-12-2013   | -            | Regular       |
| 18   | Jyoti Jagwani      | 40  | Assistant Professor                                 | Female | Ph.D          | 69                        | Yes                                 | 01-07-2017   | -            | Regular       |
| 9    | Neha Sharma        | 38  | Assistant Professor                                 | Female | Ph.D          | 135                       | Yes                                 | 01-07-2019   | -            | Regular       |
| 10   | Rishi Saxena       | 43  | Assistant Professor                                 | Male   | NET           | 93                        | Yes                                 | 01-07-2019   | -            | Regular       |
| 1    | Shikha Sharma      | 30  | Assistant Professor                                 | Female | NET           | 57                        | Yes                                 | 01-09-2018   |              | Regular       |