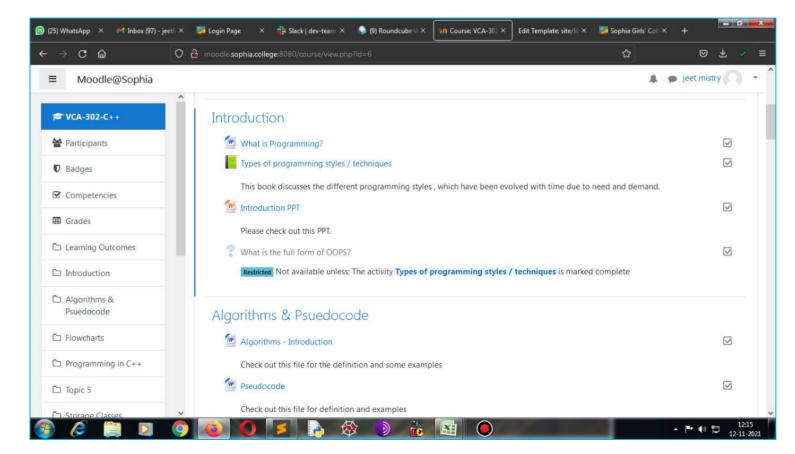

## 2019-20

The Sophia Girls' College is equipped with seven smart interactive board. The college has Dlink switch for to facilitate faster LAN communication for the students. Seminar room with video conferencing facility is also provided. The Moodle of college provides E-learning modules to the students (Video, audio lecture series). The staff members at Sophia College are using various means of ICT to carry out their classes. Google classroom and college Moodle software are used as a means of communication between the staff and students. E-notes are also provided to the students in the form of PDF, PPT and DOCX forms. The staff members are using Kahoot, Quizzes and pear desk as a means for conducting various quizzes and theirautomatic evaluations. All the courses are developed as per the following:

### (http://moodle.sophia.college:8080/).

Teachers also interact with students on Google classroom to provide learning material, quizzes, lab submissions and evaluations, assignments, etc. To teach subjects in online mode, teachershave used various online tools like- Graphic Tablet, Jam board in Google meet, etc.