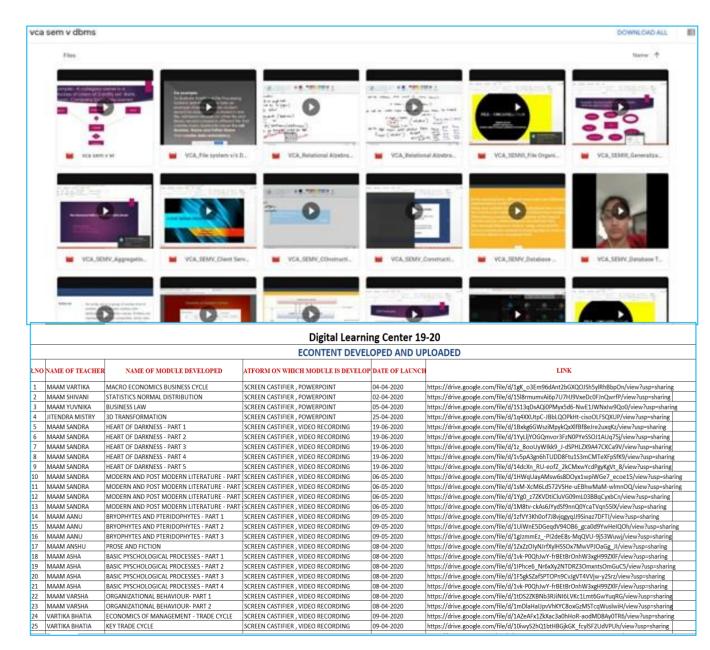

## 2019-20

The Sophia Girls' College is equipped with seven smart interactive board. The college has Dlink switch for to facilitate faster LAN communication for the students. Seminar room with video conferencing facility is also provided. The Moodle of college provides E-learning modules to the students (Video, audio lecture series). The staff members at Sophia College are using various means of ICT to carry out their classes. Google classroom and college Moodle software are used as a means of communication between the staff and students. E-notes are also provided to the students in the form of PDF, PPT and DOCX forms. The staff members are using Kahoot, Quizzes and pear desk as a means for conducting various quizzes and theirautomatic evaluations. All the courses are developed as per the following:

Quadrant 1: e-Tutorial (Video)

**Quadrant 2**: e-Content with about 3500 words (PDF, Text, e-Books, Illustrations and Documents) including Web resources (Related Links, Wikipedia, Open Content etc.).

Quadrant 3: Assessment (Problem/ Solutions, MCQs, Short answers type, Quizzes, Assignments etc.).

**Quadrant 4**: Discussion