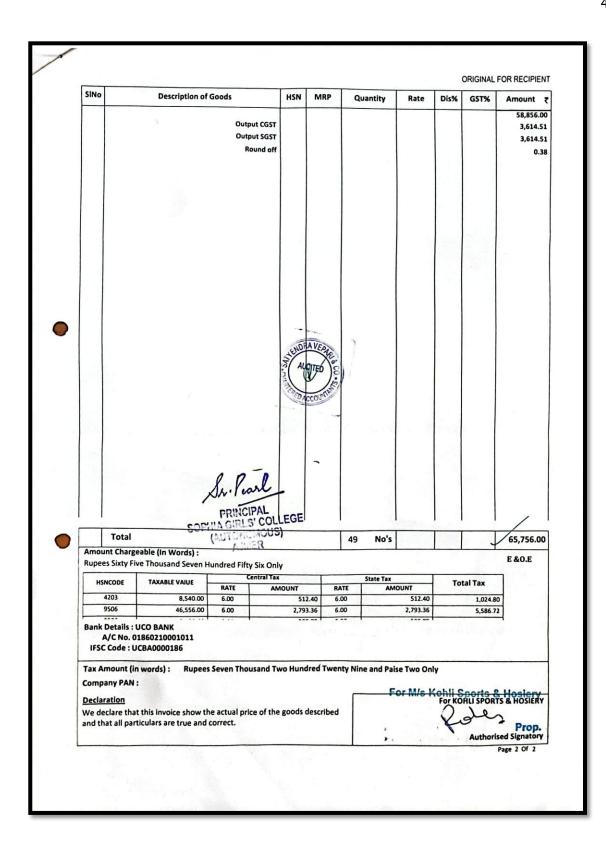

4.1.2 The institution has adequate facilities for cultural activities, yoga, sports and games (indoor and outdoor) including gymnasium, yoga centre, auditorium etc.)

| JSTI                                                      | NATION<br>NEAR MARTINDALE BR                 | INVOICE<br>AL SPC<br>IDGE, BEAWA<br>8385848983 | RTS       | AJMER                                                              |                 | Original Cop |
|-----------------------------------------------------------|----------------------------------------------|------------------------------------------------|-----------|--------------------------------------------------------------------|-----------------|--------------|
| Party Details :<br>SOPHIA COLLEGE, AJMER<br>GSTIN / UIN : |                                              | Dated<br>Place of Supply                       |           | : C13545<br>: 13-03-2023<br>: Rajasthan (08)<br>: N<br>:<br>:<br>/ |                 |              |
| S.N.                                                      | Description of Goods                         | HSN/SAC<br>Code                                | Qty.      | Unit                                                               | Price           | Amount(₹     |
| 1.                                                        | REPAIR MAINTENANCE OF BASKETBALL COURT       | 3209                                           | 1.00      | Pcs.                                                               | 65,000.00       | 65,000.0     |
|                                                           |                                              |                                                |           |                                                                    |                 |              |
|                                                           | N. N     | AUDITED SE                                     |           |                                                                    |                 |              |
| )                                                         |                                              | SOVCCO.                                        | J         |                                                                    |                 | /            |
| Tax R<br>18%<br>Rupe                                      | ate Tavable Amt COST Amt COST Amt Table      | nd Total                                       | 1.00      | Pcs.                                                               | र               | √ 65,000.0   |
|                                                           | BANK OF BARODA A/C NO.: 25780500004381 BRANC | te colored to color to                         | OL CAMPUS | AJMER IFS                                                          | C : BARBOSAVAJM |              |
| E.& O.<br>1.Inter<br>Interes                              |                                              | celver's Signature                             |           |                                                                    | chime           | ONAL SPORTS  |