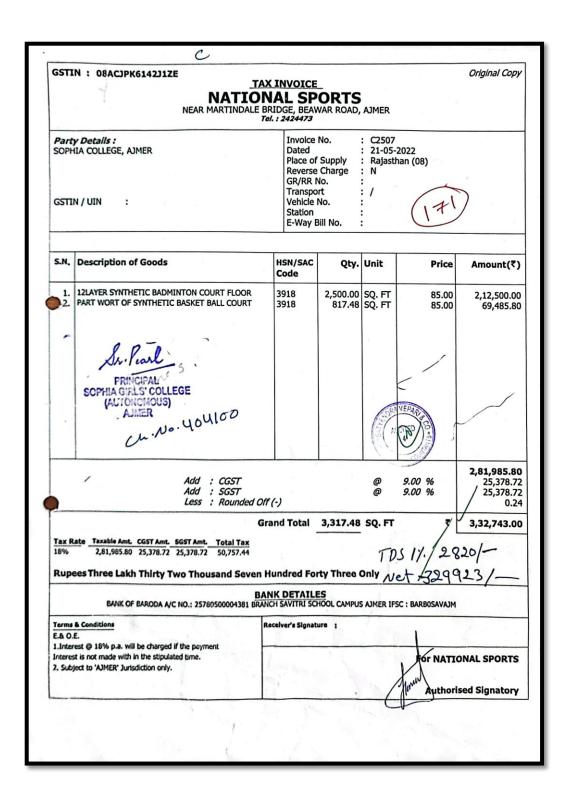

4.1.2 The institution has adequate facilities for cultural activities, yoga, sports and games (indoor and outdoor) including gymnasium, yoga centre, auditorium etc.)

| JSTI                                                      | NATION<br>NEAR MARTINDALE BR                 | INVOICE<br>AL SPC<br>IDGE, BEAWA<br>8385848983 | RTS       | AJMER                                                              |                 | Original Cop |
|-----------------------------------------------------------|----------------------------------------------|------------------------------------------------|-----------|--------------------------------------------------------------------|-----------------|--------------|
| Party Details :<br>SOPHIA COLLEGE, AJMER<br>GSTIN / UIN : |                                              | Dated<br>Place of Supply                       |           | : C13545<br>: 13-03-2023<br>: Rajasthan (08)<br>: N<br>:<br>:<br>/ |                 |              |
| S.N.                                                      | Description of Goods                         | HSN/SAC<br>Code                                | Qty.      | Unit                                                               | Price           | Amount(₹     |
| 1.                                                        | REPAIR MAINTENANCE OF BASKETBALL COURT       | 3209                                           | 1.00      | Pcs.                                                               | 65,000.00       | 65,000.0     |
|                                                           |                                              |                                                |           |                                                                    |                 |              |
|                                                           | N. N     | AUDITED SE                                     |           |                                                                    |                 |              |
| )                                                         |                                              | SOVCCO.                                        | J         |                                                                    |                 | /            |
| Tax R<br>18%<br>Rupe                                      | ate Tavable Amt COST Amt COST Amt Table      | nd Total                                       | 1.00      | Pcs.                                                               | र               | √ 65,000.0   |
|                                                           | BANK OF BARODA A/C NO.: 25780500004381 BRANC | te colored to color to                         | OL CAMPUS | AJMER IFS                                                          | C : BARBOSAVAJM |              |
| E.& O.<br>1.Inter<br>Interes                              |                                              | celver's Signature                             |           |                                                                    | chime           | ONAL SPORTS  |