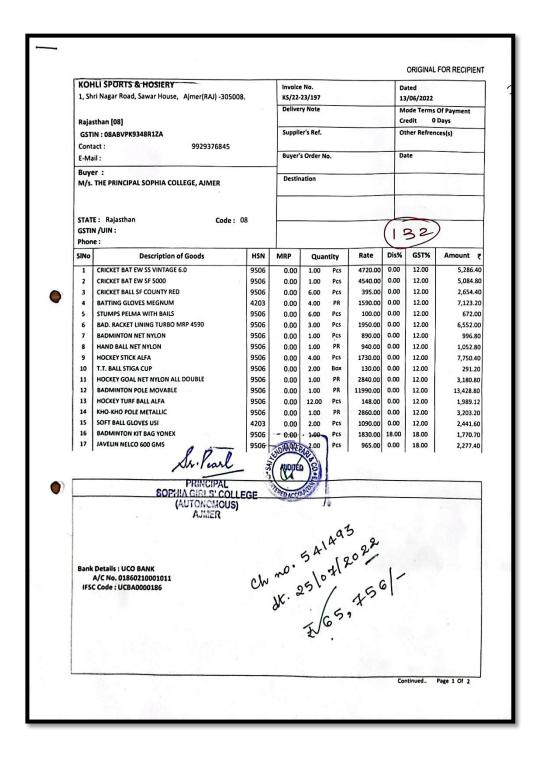

4.1.2 The institution has adequate facilities for cultural activities, yoga, sports and games (indoor and outdoor) including gymnasium, yoga centre, auditorium etc.)

| JSTI                                                      | NATION<br>NEAR MARTINDALE BR                 | INVOICE<br>AL SPC<br>IDGE, BEAWA<br>8385848983 | RTS       | AJMER                                                              |                 | Original Cop |
|-----------------------------------------------------------|----------------------------------------------|------------------------------------------------|-----------|--------------------------------------------------------------------|-----------------|--------------|
| Party Details :<br>SOPHIA COLLEGE, AJMER<br>GSTIN / UIN : |                                              | Dated<br>Place of Supply                       |           | : C13545<br>: 13-03-2023<br>: Rajasthan (08)<br>: N<br>:<br>:<br>/ |                 |              |
| S.N.                                                      | Description of Goods                         | HSN/SAC<br>Code                                | Qty.      | Unit                                                               | Price           | Amount(₹     |
| 1.                                                        | REPAIR MAINTENANCE OF BASKETBALL COURT       | 3209                                           | 1.00      | Pcs.                                                               | 65,000.00       | 65,000.0     |
|                                                           |                                              |                                                |           |                                                                    |                 |              |
|                                                           | N. N     | AUDITED SE                                     |           |                                                                    |                 |              |
| )                                                         |                                              | SOVCCO.                                        | J         |                                                                    |                 | /            |
| Tax R<br>18%<br>Rupe                                      | ate Tavable Amt COST Amt COST Amt Table      | nd Total                                       | 1.00      | Pcs.                                                               | र               | √ 65,000.0   |
|                                                           | BANK OF BARODA A/C NO.: 25780500004381 BRANC | te colored to color to                         | OL CAMPUS | AJMER IFS                                                          | C : BARBOSAVAJM |              |
| E.& O.<br>1.Inter<br>Interes                              |                                              | celver's Signature                             |           |                                                                    | chime           | ONAL SPORTS  |