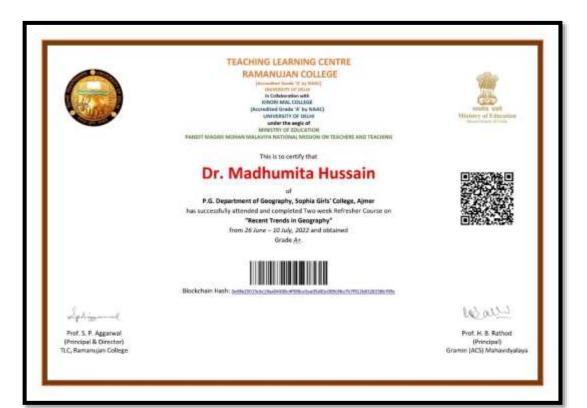

# Dr. Madhumita Hussain, Department of Geography

| Vincipal & Director) (Convenor)                                                                                                                                                                                                                | (B) man                                                               | Teaching Learning Centre, Ramanujan College<br>University of Delhi<br>under the segis of<br>MINISTRY OF EDUCATION<br>PANDIT MADAN MOHAN MALAVIYA NATIONAL MISSION ON TEACHERS AND TEACHING | Altering of Constants |
|------------------------------------------------------------------------------------------------------------------------------------------------------------------------------------------------------------------------------------------------|-----------------------------------------------------------------------|--------------------------------------------------------------------------------------------------------------------------------------------------------------------------------------------|-----------------------|
| of Sophia Girls College (Autonomous) has successfully completed Online one week Faculty Development Programme on "Education 4.0" from 13 – 19 August, 2022 and obtained Grade A. Beckchein Hah: Betternet advects of an advect (MILlauman mate |                                                                       | This is to certify that                                                                                                                                                                    |                       |
| hof. 5. 9. Aggarwol<br>morisul 8 Director)                                                                                                                                                                                                     |                                                                       | of<br>Sophia Girls College (Autonomous)<br>has successfully completed Online one week Faculty Development Programme on<br><b>"Education 4.0"</b><br>from 13 – 19 August, 2022 and obtained |                       |
| hof. 5. 9. Aggarwol<br>morisul 8 Director)                                                                                                                                                                                                     |                                                                       | Biockchein Hauff, Schmeiner ander ander ander ander ander ander ander                                                                                                                      |                       |
| Yindpal & Director) (Convenor)                                                                                                                                                                                                                 | Sept.                                                                 |                                                                                                                                                                                            | House                 |
|                                                                                                                                                                                                                                                | Prof. S. P. Aggarwal<br>Principal & Director)<br>C, Ramanujan College |                                                                                                                                                                                            |                       |