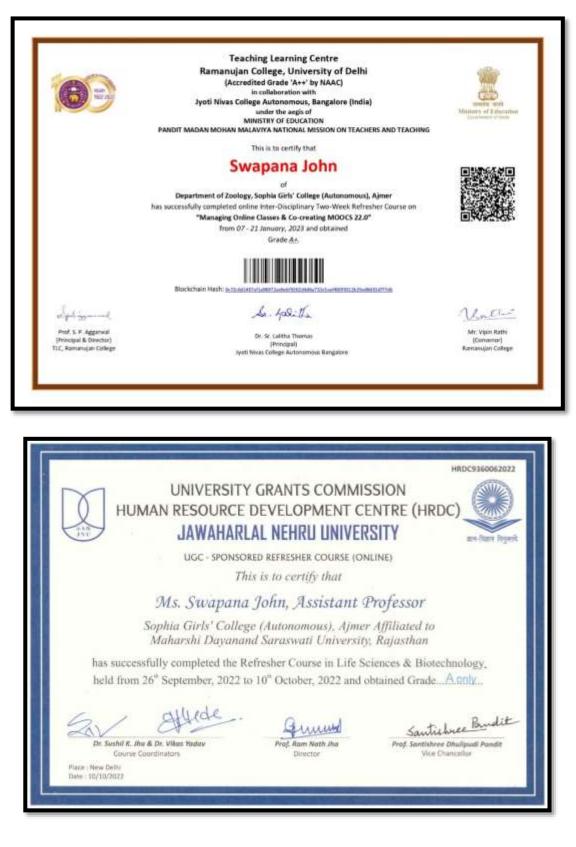

| House                 |
|                                                                                                                                                                                                                                                | Prof. S. P. Aggarwal<br>Principal & Director)<br>C, Ramanujan College |                                                                                                                                                                                            |                       |





#### Mr. Deepak Balani, Department of Commerce







#### Ms. Surbhi Mehra Department of Management





### Sr. Swapna John, Department of Zoology







#### Dr. Bhawana Sharma, Department of Management



### Ms. Shilpi Yadav, Department of Geography



### Ms. Geetika Yadav, Department of Sociology





### Dr. Ritu Bhargava, Department of Computer Science







Morila Dr. Monika Arona the Lip LANS

the Harve

Prof. (Dr.) Vikas Madh -Vice Chancellor, 30 all, Feculty of Menug

Barre. Prof. (Dr.) P 8 Sharma

Vice Chancellor Actty University Haryans

# Dr. Neha Sharma, Department of Computer Science













### Ms. Shahina Sherani, Department of Physical Education



# Mr. Rishi Saxena, Department of Computer Science









# Mrs. Shweta Sharma, Department of Home Science





### Ms. Laveena Gulabchandani, Department of Chemistry

### Ms. Himanshi Parashar, Department of Geography





### Ms. Rakshita Sharma, Department of G