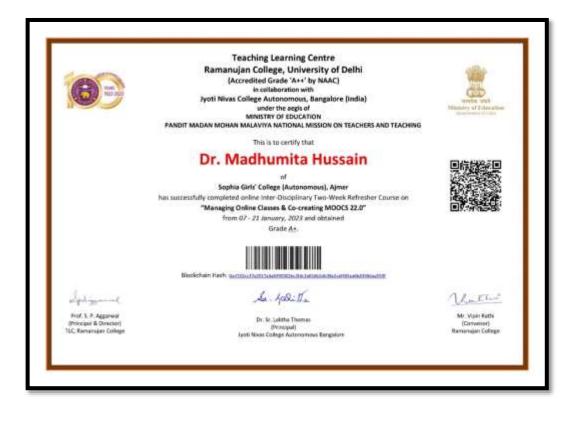

# Dr. Madhumita Hussain, Department of Geography

| Vincipal & Director) (Convenor)                                                                                                                                                                                                                | (B) man                                                               | Teaching Learning Centre, Ramanujan College<br>University of Delhi<br>under the segis of<br>MINISTRY OF EDUCATION<br>PANDIT MADAN MOHAN MALAVIYA NATIONAL MISSION ON TEACHERS AND TEACHING | Altering of Constants |
|------------------------------------------------------------------------------------------------------------------------------------------------------------------------------------------------------------------------------------------------|-----------------------------------------------------------------------|--------------------------------------------------------------------------------------------------------------------------------------------------------------------------------------------|-----------------------|
| of Sophia Girls College (Autonomous) has successfully completed Online one week Faculty Development Programme on "Education 4.0" from 13 – 19 August, 2022 and obtained Grade A. Beckchein Hah: Betternet advects of an advect (MILlauman mate |                                                                       | This is to certify that                                                                                                                                                                    |                       |
| hof. 5. 9. Aggarwol<br>morisul 8 Director)                                                                                                                                                                                                     |                                                                       | of<br>Sophia Girls College (Autonomous)<br>has successfully completed Online one week Faculty Development Programme on<br><b>"Education 4.0"</b><br>from 13 – 19 August, 2022 and obtained |                       |
| hof. 5. 9. Aggarwol<br>morisul 8 Director)                                                                                                                                                                                                     |                                                                       | Biockchein Hauff, Schmeiner ander ander ander ander ander ander ander                                                                                                                      |                       |
| Yindpal & Director) (Convenor)                                                                                                                                                                                                                 | Sept.                                                                 |                                                                                                                                                                                            | House                 |
|                                                                                                                                                                                                                                                | Prof. S. P. Aggarwal<br>Principal & Director)<br>C, Ramanujan College |                                                                                                                                                                                            |                       |

participated in

One-week Online Faculty Development Program

| (O'm)                                                                    | Teaching Learning Centre<br>Ramanujan College, University of Delhi<br>(Accredited Grade 'A++' by NAAC)<br>in collaboration with<br>Jyoti Nivas College Autonomous, Bangalore (India)<br>under the aegis of<br>MINISTRY OF EDUCATION<br>PANDIT MADAN MOHAN MALAVIYA NATIONAL MISSION ON TEACHERS AND TEACHING | Similar of Education                               |
|--------------------------------------------------------------------------|--------------------------------------------------------------------------------------------------------------------------------------------------------------------------------------------------------------------------------------------------------------------------------------------------------------|----------------------------------------------------|
|                                                                          | This is to certify that                                                                                                                                                                                                                                                                                      |                                                    |
| 5                                                                        | Meril Kurian                                                                                                                                                                                                                                                                                                 |                                                    |
|                                                                          | of<br>Sophia Girls College Autonomous Ajmer<br>has successfully completed online Inter-Disciplinary Two-Week Refresher Course on<br>"Managing Online Classes & Co-creating MOOCS 22.0"<br>from 07 - 21 January, 2023 and obtained<br>Grade Ar.                                                               |                                                    |
| 12                                                                       | Blockchain Hash: 0x3056384526226377v4stwieds145624387789v085787943e3c5688                                                                                                                                                                                                                                    |                                                    |
| Splimme                                                                  | Sr. Galitta                                                                                                                                                                                                                                                                                                  | Vinter                                             |
| Prof. S. P. Aggarwal<br>(Principal & Director)<br>TLC, Ramanujan College | Dr. Sr. Lalitha Thomas<br>(Principal)<br>Jyoti Nivas College Autonomous Bangalore                                                                                                                                                                                                                            | Mr. Vipin Rathi<br>(Convenor)<br>Ramanujan College |