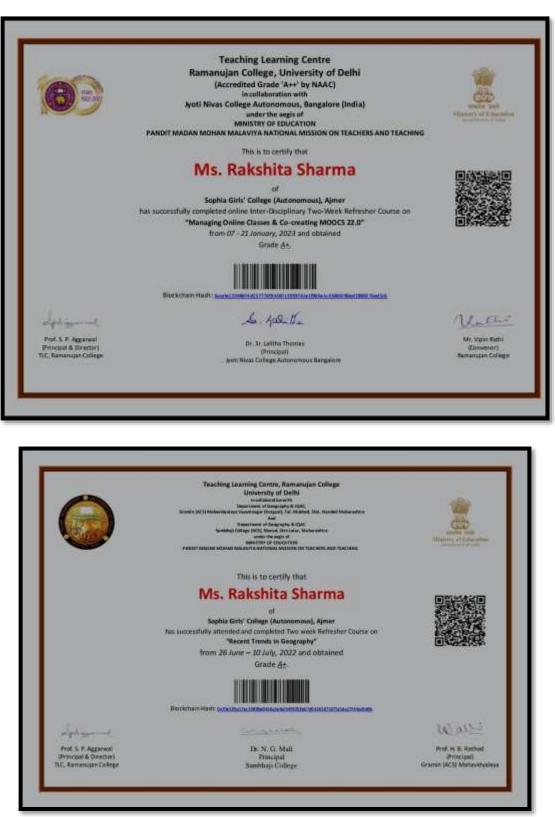

Dr. Bhawana Sharma, Department of Management



### Ms. Shilpi Yadav, Department of Geography



### Ms. Geetika Yadav, Department of Sociology





### Dr. Ritu Bhargava, Department of Computer Science







Morila Dr. Monika Arona the Lip LANS

the Harve

Prof. (Dr.) Vikas Madh -Vice Chancellor, 30 all, Feculty of Menug

Barre. Prof. (Dr.) P 8 Sharma

Vice Chancellor Actty University Haryans

# Dr. Neha Sharma, Department of Computer Science













### Ms. Shahina Sherani, Department of Physical Education



# Mr. Rishi Saxena, Department of Computer Science









# Mrs. Shweta Sharma, Department of Home Science





### Ms. Laveena Gulabchandani, Department of Chemistry

### Ms. Himanshi Parashar, Department of Geography





### Ms. Rakshita Sharma, Department of Geography



### Mr. Marcel Chaudhary, Department of Management



This is to certify that Mr. Marcel Chaudhary of. Sophia Girls' College (Autonomous), Ajmer has successfully completed Online one week Faculty Development Programme on "NEP-2020, New Trends in Higher Education" from 29 August - 04 September, 2022 and obtained Grade A+. Blockchain Hash: 0x2vHc3berc188k350k/cc18x3berc95607x131x4broatMeter288k4 Rong-1+2 Deepte spin-E Prof. S. P. Agginwal Prof. Rakesh Kumar Gopta Dr. Deepti Gupta (Principal & Director) Programme Coordinator (Principal) Ram Lal Anand College TLC, Ramanujan College Rain Lal Anund College



#### Sr. Vinita Xalxo, Department of English





# Ms. Priya Cornelius, Department of English



# Mrs. Karishma Jangid, Department of English





### Ms. Pratishtha Pandey, Department