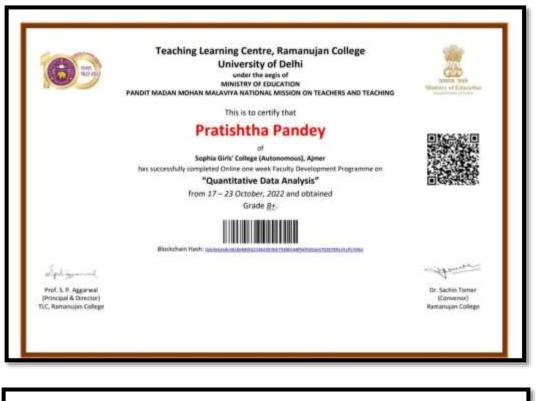

el Chaudhary, Department of Management



This is to certify that Mr. Marcel Chaudhary of. Sophia Girls' College (Autonomous), Ajmer has successfully completed Online one week Faculty Development Programme on "NEP-2020, New Trends in Higher Education" from 29 August - 04 September, 2022 and obtained Grade A+. Blockchain Hash: 0x2vHc3berc188k350k/cc18x3berc95607x131x4broatMeter288k4 Rong-1+2 Deepte spin-E Prof. S. P. Agginwal Prof. Rakesh Kumar Gopta Dr. Deepti Gupta (Principal & Director) Programme Coordinator (Principal) Ram Lal Anand College TLC, Ramanujan College Rain Lal Anund College



#### Sr. Vinita Xalxo, Department of English





# Ms. Priya Cornelius, Department of English



# Mrs. Karishma Jangid, Department of English





### Ms. Pratishtha Pandey, Department of Economics





#### Ms. Mimansa Khangarot, Department of Political Science



### Mr. Nishant Pal, Department of Political Science



### Ms. Divya A. Thomas, Department of Chemistry







## Ms. Meril Kurian, Department of Physics

| 69