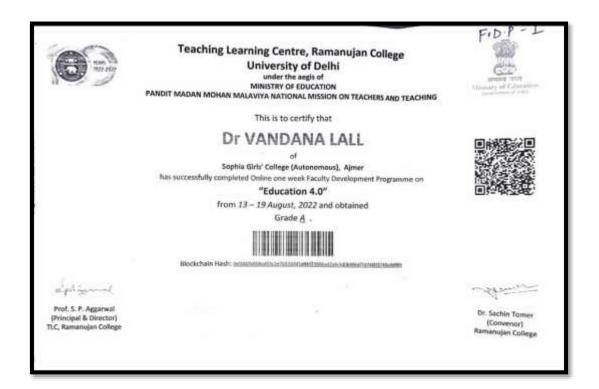

### Dr. Vandana Lall, Department of Geography

Ms. Aarchi Gupta, Department of English

Ms. Aditi Pankaj, Department of English

| VEARS<br>1922-2022                                               | 01/07/2023                                                       |
|------------------------------------------------------------------|------------------------------------------------------------------|
| Course Name<br>Co- creating MOOCS                                | Managing Online Classes &                                        |
| Course Duration                                                  | Jan. 7, 2023 - Jan. 21, 2023                                     |
| Order Status                                                     | Payment Success                                                  |
| Order ID<br>RCMOOCS20230107                                      | ODR11029                                                         |
| Order Amount                                                     | 1450.00 INR                                                      |
| Username<br>Pragya Singh                                         | Email<br>pragyasingh1904@gmail.com                               |
| Regards                                                          |                                                                  |
| This email was sent to<br>To continue receiving<br>address book. | o <u>pragvasingh1904@gmail.com</u><br>our emails, add us to your |
| Contact Email: remot                                             | o <u>cs@famaniulari</u> .du.ac.in                                |
| ← Reply                                                          | → Forward                                                        |