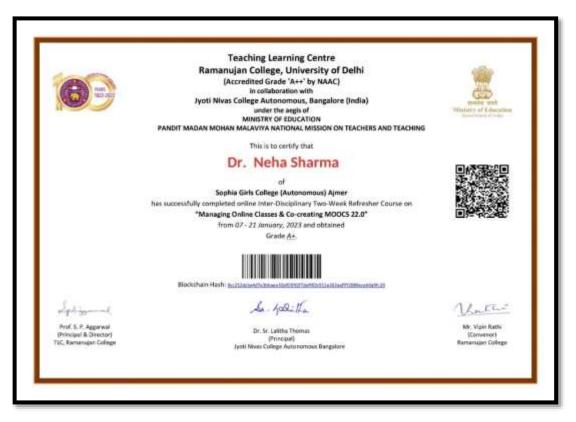

|                       |





#### Mr. Deepak Balani, Department of Commerce







#### Ms. Surbhi Mehra Department of Management





### Sr. Swapna John, Department of Zoology







#### Dr. Bhawana Sharma, Department of Management



### Ms. Shilpi Yadav, Department of Geography



### Ms. Geetika Yadav, Department of Sociology





### Dr. Ritu Bhargava, Department of Computer Science







Morila Dr. Monika Arona the Lip LANS

the Harve

Prof. (Dr.) Vikas Madh -Vice Chancellor, 30 all, Feculty of Menug

Barre. Prof. (Dr.) P 8 Sharma

Vice Chancellor Actty University Haryans

# Dr. Neha Sharma, Department of Computer Science













### Ms. Shahina Sherani, Department of Physical Education



# Mr. Rishi Saxena, Department of Computer Science









# Mrs. Shweta Sharma, Department of Home Science





### Ms. Laveena Gulabchandani, Department of Chemistry

### Ms. Himanshi Parashar, Department of Geography





### Ms. Rakshita Sharma, Department of Geography



### Mr. Marcel Chaudhary, Department of Management



This is to certify that Mr. Marcel Chaudhary of. Sophia Girls' College (Autonomous), Ajmer has successfully completed Online one week Faculty Development Programme on "NEP-2020, New Trends in Higher Education" from 29 August - 04 September, 2022 and obtained Grade A+. Blockchain Hash: 0x2vHc3berc188k350k/cc18x3berc95607x131x4broatMeter288k4 Rong-1+2 Deepte spin-E Prof. S. P. Agginwal Prof. Ra