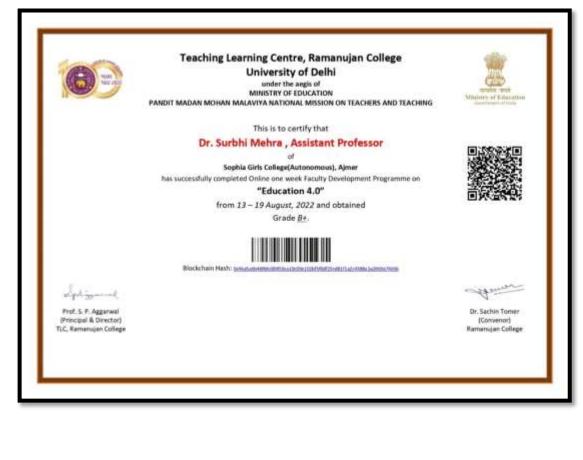

| House                 |
|                                                                                                                                                                                                                                                | Prof. S. P. Aggarwal<br>Principal & Director)<br>C, Ramanujan College |                                                                                                                                                                                            |                       |





#### Mr. Deepak Balani, Department of Commerce







#### Ms. Surbhi Mehra Department of Management





### Sr. Swapna John, Department of Zoology







#### Dr. Bhawana Sharma, Department of Management



### Ms. Shilpi Yadav, Department of Geography



### Ms. Geetika Yadav, Department of Sociology





### Dr. Ritu Bhargava, Department of Computer Science







Morila Dr. Monika Arona the Lip LANS

the Harve

Prof. (Dr.) Vikas Madh -Vice Chancellor, 30 all, Feculty of Menug

Barre. Prof. (Dr.) P 8 Sharma

Vice Chancellor Actty University Haryans

# Dr. Neha Sharma, Department of Computer Science













### Ms. Shahina Sherani, Department of Physical Education



# Mr. Rishi Saxena, Department of Computer Science









# Mrs. Shweta Sharma, Department of Home Science





### Ms. Laveena Gulabchandani, Department of Chemistry

### Ms. Himanshi Parashar, Department of Geography