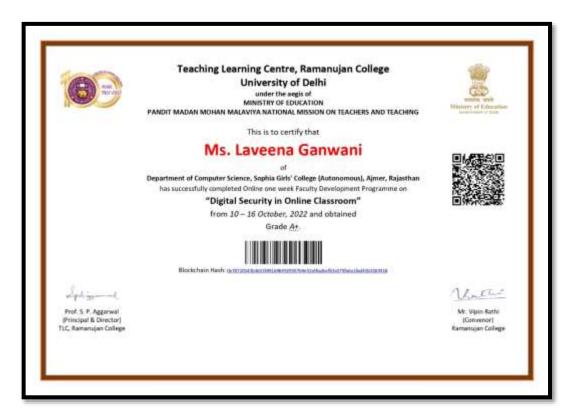

### Ms. Chandni Sharma, Department of Computer Science

Ms. Laveena Ganwani, Department of Computer Science