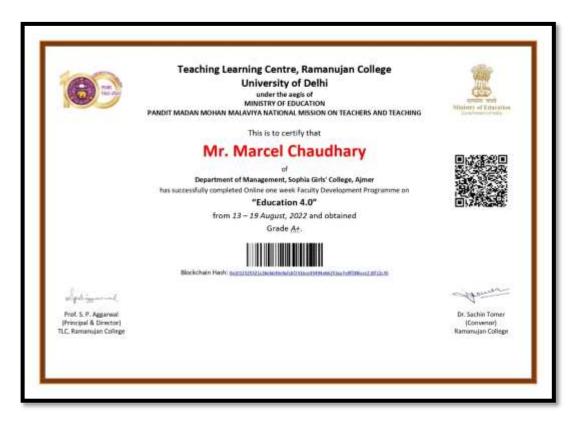

### Mr. Marcel Chaudhary, Department of Management

This is to certify that Mr. Marcel Chaudhary of. Sophia Girls' College (Autonomous), Ajmer has successfully completed Online one week Faculty Development Programme on "NEP-2020, New Trends in Higher Education" from 29 August - 04 September, 2022 and obtained Grade A+. Blockchain Hash: 0x2vHc3berc188k350k/cc18x3berc95607x131x4broatMeter288k4 Rong-1+2 Deepte spin-E Prof. S. P. Agginwal Prof. Rakesh Kumar Gopta Dr. Deepti Gupta (Principal & Director) Programme Coordinator (Principal) Ram Lal Anand College TLC, Ramanujan College Rain Lal Anund College