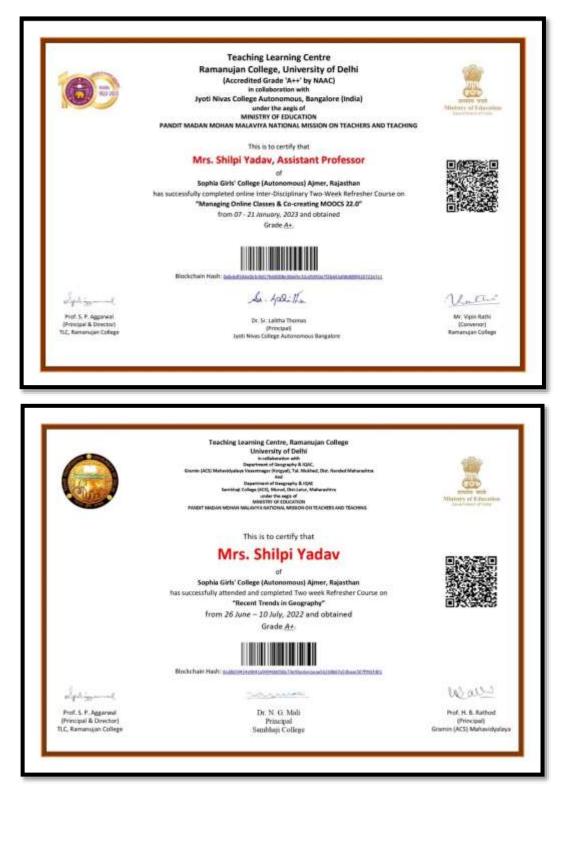

### Ms. Shilpi Yadav, Department of Geography

participated in

One-week Online Faculty Development Program

| (O'm)                                                                    | Teaching Learning Centre<br>Ramanujan College, University of Delhi<br>(Accredited Grade 'A++' by NAAC)<br>in collaboration with<br>Jyoti Nivas College Autonomous, Bangalore (India)<br>under the aegis of<br>MINISTRY OF EDUCATION<br>PANDIT MADAN MOHAN MALAVIYA NATIONAL MISSION ON TEACHERS AND TEACHING | Similar of Education                               |
|--------------------------------------------------------------------------|--------------------------------------------------------------------------------------------------------------------------------------------------------------------------------------------------------------------------------------------------------------------------------------------------------------|----------------------------------------------------|
|                                                                          | This is to certify that                                                                                                                                                                                                                                                                                      |                                                    |
| 5                                                                        | Meril Kurian                                                                                                                                                                                                                                                                                                 |                                                    |
|                                                                          | of<br>Sophia Girls College Autonomous Ajmer<br>has successfully completed online Inter-Disciplinary Two-Week Refresher Course on<br>"Managing Online Classes & Co-creating MOOCS 22.0"<br>from 07 - 21 January, 2023 and obtained<br>Grade Ar.                                                               |                                                    |
| 12                                                                       | Blockchain Hash: 0x3056384526226377v4stwieds145624387789v085787943e3c5688                                                                                                                                                                                                                                    |                                                    |
| Splimme                                                                  | Sr. Galitta                                                                                                                                                                                                                                                                                                  | Vinter                                             |
| Prof. S. P. Aggarwal<br>(Principal & Director)<br>TLC, Ramanujan College | Dr. Sr. Lalitha Thomas<br>(Principal)<br>Jyoti Nivas College Autonomous Bangalore                                                                                                                                                                                                                            | Mr. Vipin Rathi<br>(Convenor)<br>Ramanujan College |