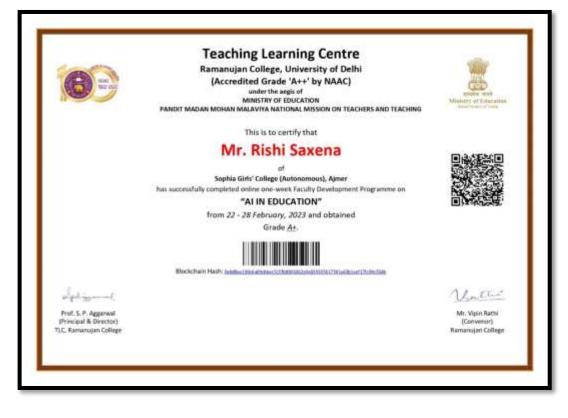

|                       |





#### Mr. Deepak Balani, Department of Commerce







#### Ms. Surbhi Mehra Department of Management





### Sr. Swapna John, Department of Zoology







#### Dr. Bhawana Sharma, Department of Management



### Ms. Shilpi Yadav, Department of Geography



### Ms. Geetika Yadav, Department of Sociology





### Dr. Ritu Bhargava, Department of Computer Science







Morila Dr. Monika Arona the Lip LANS

the Harve

Prof. (Dr.) Vikas Madh -Vice Chancellor, 30 all, Feculty of Menug

Barre. Prof. (Dr.) P 8 Sharma

Vice Chancellor Actty University Haryans

# Dr. Neha Sharma, Department of Computer Science













### Ms. Shahina Sherani, Department of Physical Education



# Mr. Rishi Saxena, Department of Computer Science









# Mrs. Shweta Sharma, Department of Home Science





### Ms. Laveena Gulabchandani, Department of Chemistry

### Ms. Himanshi Parashar, Department of Geography





### Ms. Rakshita Sharma, Department of Geography



### Mr. Marcel Chaudhary, Department of Management



This is to certify that Mr. Marcel Chaudhary of. Sophia Girls' College (Autonomous), Ajmer has successfully completed Online one week Faculty Development Programme on "NEP-2020, New Trends in Higher Education" from 29 August - 04 September, 2022 and obtained Grade A+. Blockchain Hash: 0x2vHc3berc188k350k/cc18x3berc95607x131x4broatMeter288k4 Rong-1+2 Deepte spin-E Prof. S. P. Agginwal Prof. Rakesh Kumar Gopta Dr. Deepti Gupta (Principal & Director) Programme Coordinator (Principal) Ram Lal Anand College TLC, Ramanujan Col