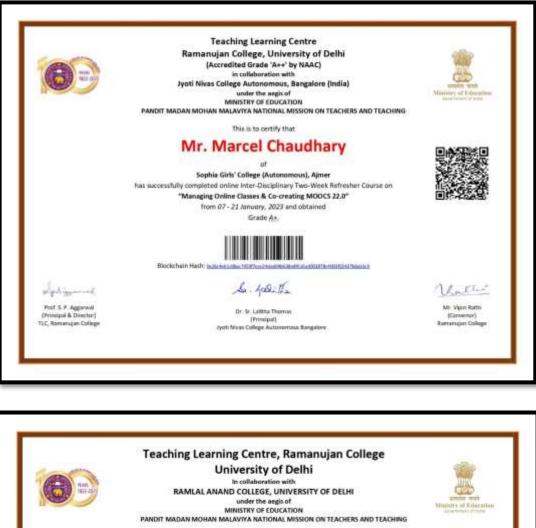

### Mr. Marcel Chaudhary, Department of Management

This is to certify that Mr. Marcel Chaudhary of. Sophia Girls' College (Autonomous), Ajmer has successfully completed Online one week Faculty Development Programme on "NEP-2020, New Trends in Higher Education" from 29 August - 04 September, 2022 and obtained Grade A+. Blockchain Hash: 0x2vHc3berc188k350k/cc18x3berc95607x131x4broatMeter288k4 Rong-1+2 Deepte spin-E Prof. S. P. Agginwal Prof. Rakesh Kumar Gopta Dr. Deepti Gupta (Principal & Director) Programme Coordinator (Principal) Ram Lal Anand College TLC, Ramanujan College Rain Lal Anund College