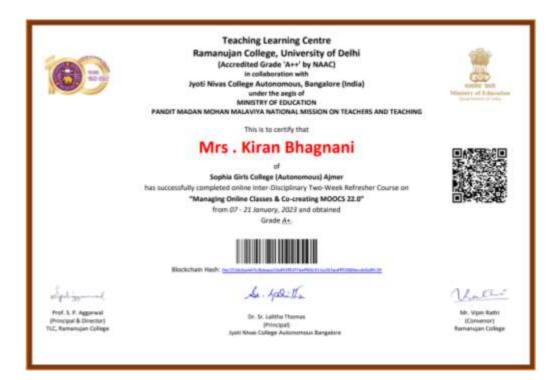

participated in

One-week Online Faculty Development Program

| (O'm)                                                                    | Teaching Learning Centre<br>Ramanujan College, University of Delhi<br>(Accredited Grade 'A++' by NAAC)<br>in collaboration with<br>Jyoti Nivas College Autonomous, Bangalore (India)<br>under the aegis of<br>MINISTRY OF EDUCATION<br>PANDIT MADAN MOHAN MALAVIYA NATIONAL MISSION ON TEACHERS AND TEACHING | Similar of Education                               |
|--------------------------------------------------------------------------|--------------------------------------------------------------------------------------------------------------------------------------------------------------------------------------------------------------------------------------------------------------------------------------------------------------|----------------------------------------------------|
|                                                                          | This is to certify that                                                                                                                                                                                                                                                                                      |                                                    |
| 5                                                                        | Meril Kurian                                                                                                                                                                                                                                                                                                 |                                                    |
|                                                                          | of<br>Sophia Girls College Autonomous Ajmer<br>has successfully completed online Inter-Disciplinary Two-Week Refresher Course on<br>"Managing Online Classes & Co-creating MOOCS 22.0"<br>from 07 - 21 January, 2023 and obtained<br>Grade Ar.                                                               |                                                    |
| 12                                                                       | Blockchain Hash: 0x3056384526226377v4stwieds145624387789v085787943e3c5688                                                                                                                                                                                                                                    |                                                    |
| Splimme                                                                  | Sr. Galitta                                                                                                                                                                                                                                                                                                  | Vinter                                             |
| Prof. S. P. Aggarwal<br>(Principal & Director)<br>TLC, Ramanujan College | Dr. Sr. Lalitha Thomas<br>(Principal)<br>Jyoti Nivas College Autonomous Bangalore                                                                                                                                                                                                                            | Mr. Vipin Rathi<br>(Convenor)<br>Ramanujan College |