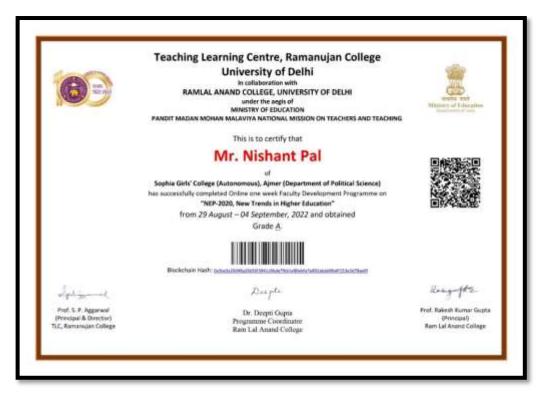

ous), Ajmer has successfully completed Online one week Faculty Development Programme on "NEP-2020, New Trends in Higher Education" from 29 August - 04 September, 2022 and obtained Grade A+. Blockchain Hash: 0x2vHc3berc188k350k/cc18x3berc95607x131x4broatMeter288k4 Rong-1+2 Deepte spin-E Prof. S. P. Agginwal Prof. Rakesh Kumar Gopta Dr. Deepti Gupta (Principal & Director) Programme Coordinator (Principal) Ram Lal Anand College TLC, Ramanujan College Rain Lal Anund College



#### Sr. Vinita Xalxo, Department of English





# Ms. Priya Cornelius, Department of English



# Mrs. Karishma Jangid, Department of English





### Ms. Pratishtha Pandey, Department of Economics





#### Ms. Mimansa Khangarot, Department of Political Science



### Mr. Nishant Pal, Department of Political Science



### Ms. Divya A. Thomas, Department of Chemistry







## Ms. Meril Kurian, Department of Physics

| 69