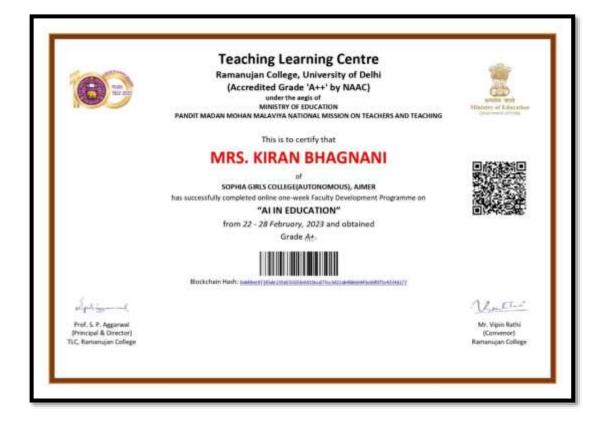

|                       |





#### Mr. Deepak Balani, Department of Commerce







#### Ms. Surbhi Mehra Department of Management





### Sr. Swapna John, Department of Zoology







#### Dr. Bhawana Sharma, Department of Management



### Ms. Shilpi Yadav, Department of Geography



### Ms. Geetika Yadav, Department of Sociology





### Dr. Ritu Bhargava, Department of Computer Science







Morila Dr. Monika Arona the Lip LANS

the Harve

Prof. (Dr.) Vikas Madh -Vice Chancellor, 30 all, Feculty of Menug

Barre. Prof. (Dr.) P 8 Sharma

Vice Chancellor Actty University Haryans

# Dr. Neha Sharma, Department of Computer Science













### Ms. Shahina Sherani, Department of Physical Education



# Mr. Rishi Saxena, Department of Computer Science









# Mrs. Shweta Sharma, Department of Home Science





### Ms. Laveena Gulabchandani, Department of Chemistry

### Ms. Himanshi Parashar, Department of Geography





### Ms. Rakshita Sharma, Department of Geography



### Mr. Marcel Chaudhary, Department of Management



This is to certify that Mr. Marcel Chaudhary of. Sophia Girls' College (Autonomous), Ajmer has successfully completed Online one week Faculty Development Programme on "NEP-2020, New Trends in Higher Education" from 29 August - 04 September, 2022 and obtained Grade A+. Blockchain Hash: 0x2vHc3berc188k350k/cc18x3berc95607x131x4broatMeter288k4 Rong-1+2 Deepte spin-E Prof. S. P. Agginwal Prof. Rakesh Kumar