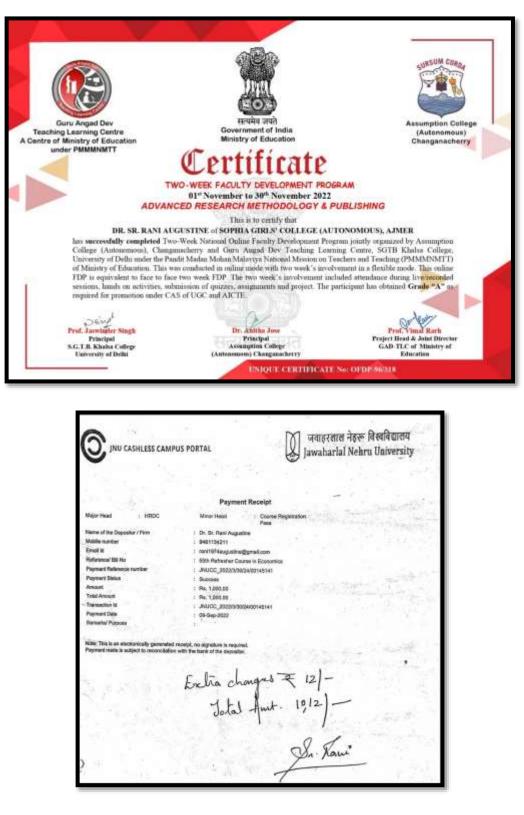

6.3.4. Number of teachers attending professional development Programmes, viz., Orientation Programmes, Refresher courses, Short Term Courses, etc.)

#### Dr. Sr. Rani Augustine, Department of Economics



### Dr. Mriganka Upadhyay, Department of Zoology



### Dr. Sandhya, Department of Botany



## Dr. Asha Sharma, Department of Psychology



# Dr. Madhumita Hussain, Department of Geography

| Vincipal & Director) (Convenor)                                                                                                                                                                                                                | (B) man                                                               | Teaching Learning Centre, Ramanujan College<br>University of Delhi<br>under the segis of<br>MINISTRY OF EDUCATION<br>PANDIT MADAN MOHAN MALAVIYA NATIONAL MISSION ON TEACHERS AND TEACHING | Altering of Constants |
|------------------------------------------------------------------------------