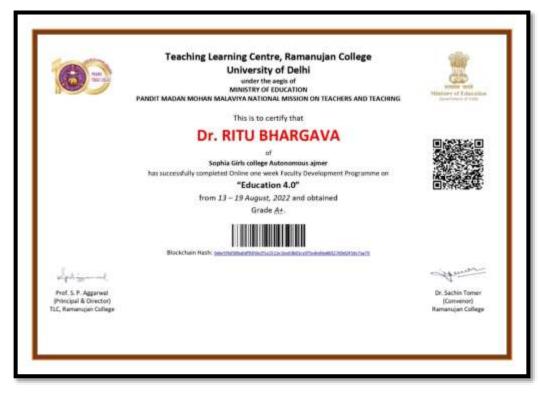

### Dr. Ritu Bhargava, Department of Computer Science

Morila Dr. Monika Arona the Lip LANS

the Harve

Prof. (Dr.) Vikas Madh -Vice Chancellor, 30 all, Feculty of Menug

Barre. Prof. (Dr.) P 8 Sharma

Vice Chancellor Actty University Haryans

# Dr. Madhumita Hussain, Department of Geography

| Vincipal & Director) (Convenor)                                                                                                                                                                                                                | (B) man                                                               | Teaching Learning Centre, Ramanujan College<br>University of Delhi<br>under the segis of<br>MINISTRY OF EDUCATION<br>PANDIT MADAN MOHAN MALAVIYA NATIONAL MISSION ON TEACHERS AND TEACHING | Altering of Constants |
|------------------------------------------------------------------------------------------------------------------------------------------------------------------------------------------------------------------------------------------------|-----------------------------------------------------------------------|--------------------------------------------------------------------------------------------------------------------------------------------------------------------------------------------|-----------------------|
| of Sophia Girls College (Autonomous) has successfully completed Online one week Faculty Development Programme on "Education 4.0" from 13 – 19 August, 2022 and obtained Grade A. Beckchein Hah: Betternet advects of an advect (MILlauman mate |                                                                       | This is to certify that                                                                                                                                                                    |                       |
| hof. 5. 9. Aggarwol<br>morisul 8 Director)                                                                                                                                                                                                     |                                                                       | of<br>Sophia Girls College (Autonomous)<br>has successfully completed Online one week Faculty Development Programme on<br><b>"Education 4.0"</b><br>from 13 – 19 August, 2022 and obtained |                       |
| hof. 5. 9. Aggarwol<br>morisul 8 Director)                                                                                                                                                                                                     |                                                                       | Biockchein Hauff, Schmeiner ander ander ander ander ander ander ander                                                                                                                      |                       |
| Yindpal & Director) (Convenor)                                                                                                                                                                                                                 | Sept.                                                                 |                                                                                                                                                                                            | House                 |
|                                                                                                                                                                                                                                                | Prof. S. P. Aggarwal<br>Principal & Director)<br>C, Ramanujan College |                                                                                                                                                                                            |                       |