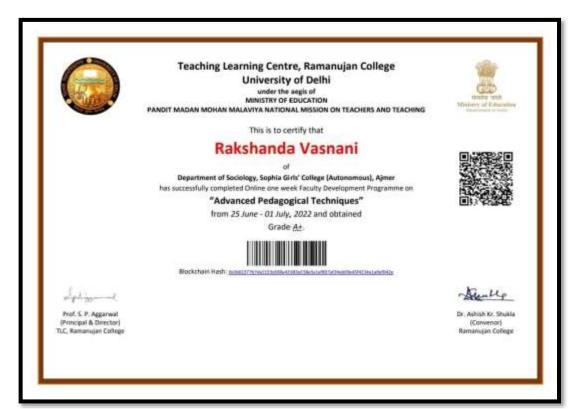

## Dr. Fehmeena Bakht, Department of Psychology

Acum

Dr. Sachin Tomer (Convenor) Ramanujan College

Blockchain Hash: ball

SGCA/ AQAR/ 2022-23/ 6.3.4

Prof. 5. P. Aggarwai (Principal & Director) T.C., Ramanujan College Ms. Rakshanda Vasnani, Department of Sociology