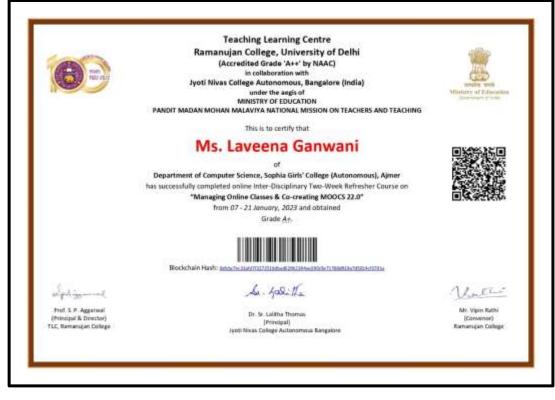

### Dr. Vandana Lall, Department of Geography

Ms. Aarchi Gupta, Department of English

Ms. Aditi Pankaj, Department of English

| VEARS<br>1922-2022                                               | 01/07/2023                                                       |
|------------------------------------------------------------------|------------------------------------------------------------------|
| Course Name<br>Co- creating MOOCS                                | Managing Online Classes &                                        |
| Course Duration                                                  | Jan. 7, 2023 - Jan. 21, 2023                                     |
| Order Status                                                     | Payment Success                                                  |
| Order ID<br>RCMOOCS20230107                                      | ODR11029                                                         |
| Order Amount                                                     | 1450.00 INR                                                      |
| Username<br>Pragya Singh                                         | Email<br>pragyasingh1904@gmail.com                               |
| Regards                                                          |                                                                  |
| This email was sent to<br>To continue receiving<br>address book. | o <u>pragvasingh1904@gmail.com</u><br>our emails, add us to your |
| Contact Email: remot                                             | o <u>cs@famaniulari</u> .du.ac.in                                |
| ← Reply                                                          | → Forward                                                        |