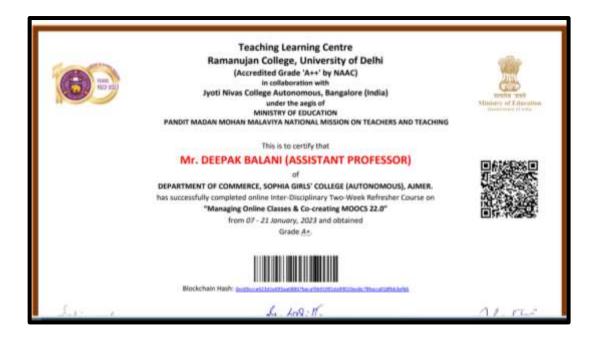

#### Mr. Deepak Balani, Department of Commerce

participated in

One-week Online Faculty Development Program

| (O'm)                                                                    | Teaching Learning Centre<br>Ramanujan College, University of Delhi<br>(Accredited Grade 'A++' by NAAC)<br>in collaboration with<br>Jyoti Nivas College Autonomous, Bangalore (India)<br>under the aegis of<br>MINISTRY OF EDUCATION<br>PANDIT MADAN MOHAN MALAVIYA NATIONAL MISSION ON TEACHERS AND TEACHING | Similar of Education                               |
|--------------------------------------------------------------------------|--------------------------------------------------------------------------------------------------------------------------------------------------------------------------------------------------------------------------------------------------------------------------------------------------------------|----------------------------------------------------|
|                                                                          | This is to certify that                                                                                                                                                                                                                                                                                      |                                                    |
| 5                                                                        | Meril Kurian                                                                                                                                                                                                                                                                                                 |                                                    |
|                                                                          | of<br>Sophia Girls College Autonomous Ajmer<br>has successfully completed online Inter-Disciplinary Two-Week Refresher Course on<br>"Managing Online Classes & Co-creating MOOCS 22.0"<br>from 07 - 21 January, 2023 and obtained<br>Grade Ar.                                                               |                                                    |
| 12                                                                       | Blockchain Hash: 0x3056384526226377v4stwieds145624387789v085787943e3c5688                                                                                                                                                                                                                                    |                                                    |
| Splimme                                                                  | Sr. Galitta                                                                                                                                                                                                                                                                                                  | Vinter                                             |
| Prof. S. P. Aggarwal<br>(Principal & Director)<br>TLC, Ramanujan College | Dr. Sr. Lalitha Thomas<br>(Principal)<br>Jyoti Nivas College Autonomous Bangalore                                                                                                                                                                                                                            | Mr. Vipin Rathi<br>(Convenor)<br>Ramanujan College |