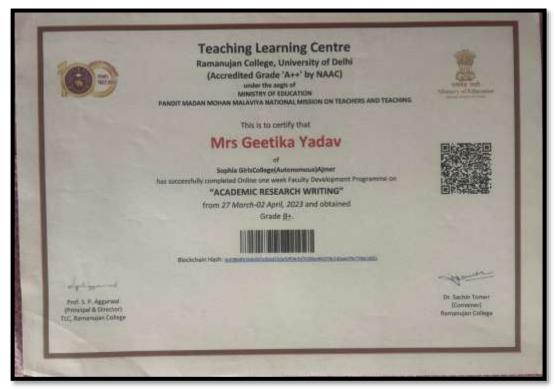

| Prof. S. P. Aggarwal<br>Principal & Director)<br>C, Ramanujan College |                                                                                                                                                                                            |                       |





#### Mr. Deepak Balani, Department of Commerce







#### Ms. Surbhi Mehra Department of Management





### Sr. Swapna John, Department of Zoology







#### Dr. Bhawana Sharma, Department of Management



### Ms. Shilpi Yadav, Department of Geography



### Ms. Geetika Yadav, Department of Sociology





### Dr. Ritu Bhargava, Department of Computer Science







Morila Dr. Monika Arona the Lip LANS

the Harve

Prof. (Dr.) Vikas Madh -Vice Chancellor, 30 all, Feculty of Menug

Barre. Prof. (Dr.) P 8 Sharma

Vice Chancellor Actty University Haryans

# Dr. Neha Sharma, Department of Computer Science













### Ms. Shahina Sherani, Department of Physical Education



# Mr. Rishi Saxena, Department of Computer Science









# Mrs. Shweta Sharma, Department of Home Science





### Ms. Laveena Gulabchandani, Department of Chemistry

### Ms. Himanshi Parashar, Department of Geography





### Ms. Rakshita Sharma, Department of Geography



### Mr. Marcel Chaudhary, Department of Management



This is to certify that Mr. Marcel Chaudhary of. Sophia Girls' College (Autonomous), Ajmer h