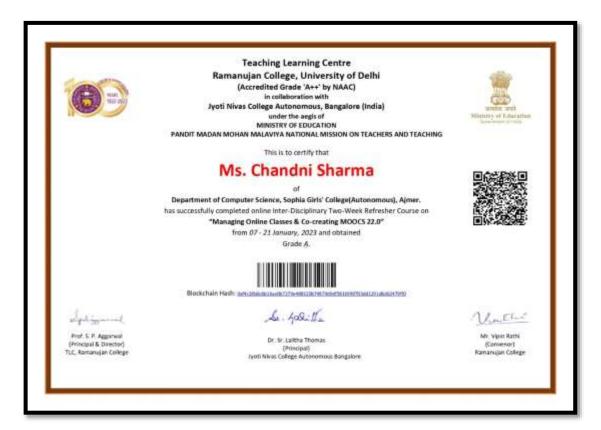

### Ms. Chandni Sharma, Department of Computer Science

Ms. Laveena Ganwani, Department of Computer Science