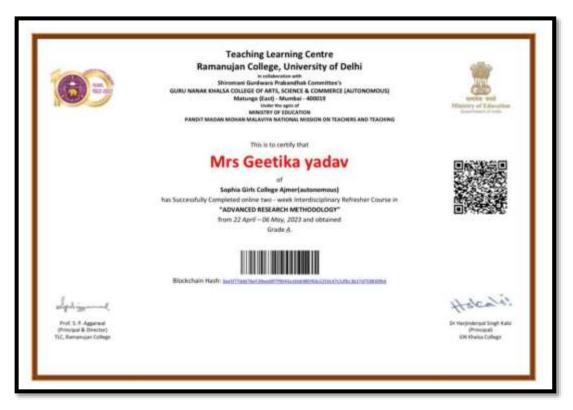

| Prof. S. P. Aggarwal<br>Principal & Director)<br>C, Ramanujan College |                                                                                                                                                                                            |                       |





#### Mr. Deepak Balani, Department of Commerce







#### Ms. Surbhi Mehra Department of Management





### Sr. Swapna John, Department of Zoology







#### Dr. Bhawana Sharma, Department of Management



### Ms. Shilpi Yadav, Department of Geography



### Ms. Geetika Yadav, Department of Sociology





### Dr. Ritu Bhargava, Department of Computer Science







Morila Dr. Monika Arona the Lip LANS

the Harve

Prof. (Dr.) Vikas Madh -Vice Chancellor, 30 all, Feculty of Menug

Barre. Prof. (Dr.) P 8 Sharma

Vice Chancellor Actty University Haryans

# Dr. Neha Sharma, Department of Computer Science













### Ms. Shahina Sherani, Department of Physical Education



# Mr. Rishi Saxena, Department of Computer Science









# Mrs. Shweta Sharma, Department of Home Science





### Ms. Laveena Gulabchandani, Department of Chemistry

### Ms. Himanshi Parashar, Department of Geography





### Ms. Rakshita Sharma, Department of Geography



### Mr. Marcel Chaudhary, Department of Management



This is to certify that Mr. Marcel Chaudhary of. Sophia Girls' College (Autonomous), Ajmer