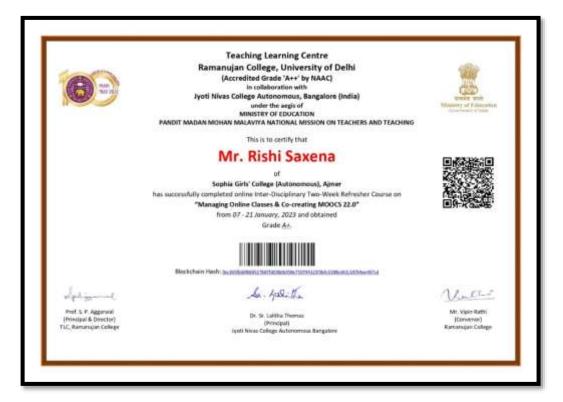

|                       |





#### Mr. Deepak Balani, Department of Commerce







#### Ms. Surbhi Mehra Department of Management





### Sr. Swapna John, Department of Zoology







#### Dr. Bhawana Sharma, Department of Management



### Ms. Shilpi Yadav, Department of Geography



### Ms. Geetika Yadav, Department of Sociology





### Dr. Ritu Bhargava, Department of Computer Science







Morila Dr. Monika Arona the Lip LANS

the Harve

Prof. (Dr.) Vikas Madh -Vice Chancellor, 30 all, Feculty of Menug

Barre. Prof. (Dr.) P 8 Sharma

Vice Chancellor Actty University Haryans

# Dr. Neha Sharma, Department of Computer Science













### Ms. Shahina Sherani, Department of Physical Education



# Mr. Rishi Saxena, Department of Computer Science









# Mrs. Shweta Sharma, Department of Home Science





### Ms. Laveena Gulabchandani, Department of Chemistry

### Ms. Himanshi Parashar, Department of Geography





### Ms. Rakshita Sharma, Department of Geography



### Mr. Marcel Chaudhary, Department of Management



This is to certify that Mr. Marcel Chaudhary of. Sophia Girls' College (Autonomous), Ajmer has successfully completed Online one week Faculty Development Programme on "NEP-2020, New Trends in Higher Education" from 29 August - 04 September, 2022 and obtained Grade A+. Blockchain Hash: 0x2vHc3berc188k350k/cc18x3berc95607x131x4broatMeter288k4 Rong-1+2 Deepte spin-E Prof. S. P. Agginwal Prof. Rakesh Kumar Gopta Dr. Deepti Gupta (Principal & Director) Programme Coordinator (Principal) Ram Lal Anand College TLC, Ramanujan C