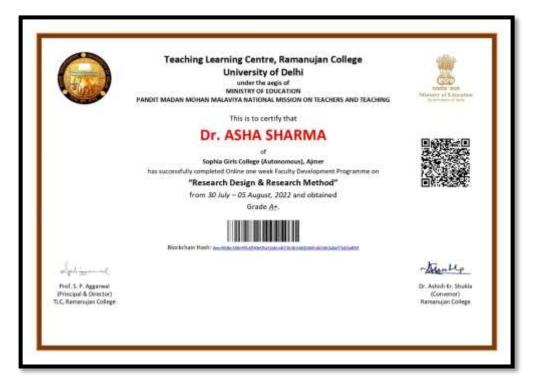

6.3.4. Number of teachers attending professional development Programmes, viz., Orientation Programmes, Refresher courses, Short Term Courses, etc.)

#### Dr. Sr. Rani Augustine, Department of Economics



### Dr. Mriganka Upadhyay, Department of Zoology



### Dr. Sandhya, Department of Botany



## Dr. Asha Sharma, Department of Psychology



# Dr. Madhumita Hussain, Department of Geography

| Vincipal & Director) (Convenor)                                                                                                                                                                                                                | (B) man                                                               | Teaching Learning Centre, Ramanujan College<br>University of Delhi<br>under the segis of<br>MINISTRY OF EDUCATION<br>PANDIT MADAN MOHAN MALAVIYA NATIONAL MISSION ON TEACHERS AND TEACHING | Altering of Constants |
|---------------------------------------------------------------------------------------------------------------------------------------------------------------------------------------------------------------------------