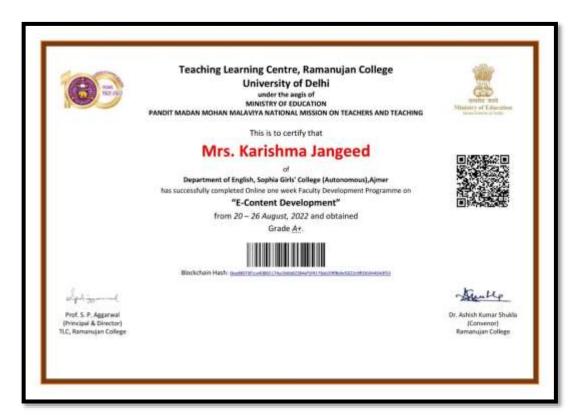

kshita Sharma, Department of Geography



### Mr. Marcel Chaudhary, Department of Management



This is to certify that Mr. Marcel Chaudhary of. Sophia Girls' College (Autonomous), Ajmer has successfully completed Online one week Faculty Development Programme on "NEP-2020, New Trends in Higher Education" from 29 August - 04 September, 2022 and obtained Grade A+. Blockchain Hash: 0x2vHc3berc188k350k/cc18x3berc95607x131x4broatMeter288k4 Rong-1+2 Deepte spin-E Prof. S. P. Agginwal Prof. Rakesh Kumar Gopta Dr. Deepti Gupta (Principal & Director) Programme Coordinator (Principal) Ram Lal Anand College TLC, Ramanujan College Rain Lal Anund College



#### Sr. Vinita Xalxo, Department of English





# Ms. Priya Cornelius, Department of English



# Mrs. Karishma Jangid, Department of English





### Ms. Pratishtha Pandey, Department of Economics





#### Ms. Mimansa Khangarot, Department of Political Science



### Mr. Nishant Pal, Department of Political Science



### Ms. Divya A. Thomas, Department of Chemistry







## Ms. Meril Kurian, Department of Physics

| 69