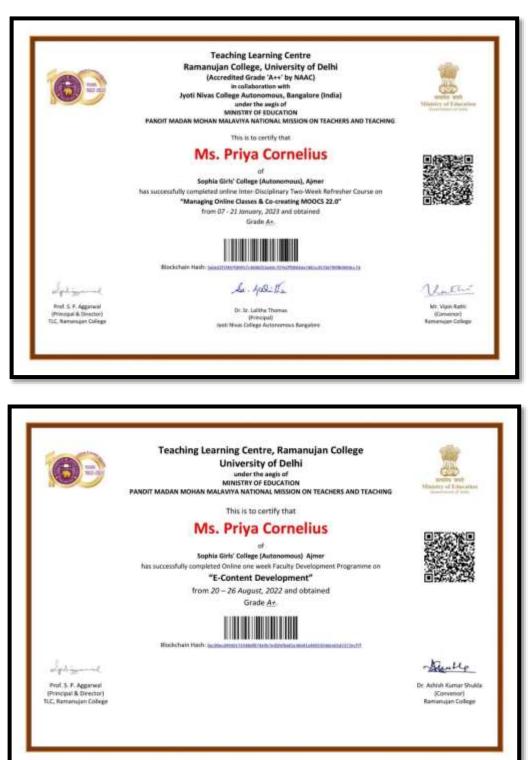

i Parashar, Department of Geography





### Ms. Rakshita Sharma, Department of Geography



### Mr. Marcel Chaudhary, Department of Management



This is to certify that Mr. Marcel Chaudhary of. Sophia Girls' College (Autonomous), Ajmer has successfully completed Online one week Faculty Development Programme on "NEP-2020, New Trends in Higher Education" from 29 August - 04 September, 2022 and obtained Grade A+. Blockchain Hash: 0x2vHc3berc188k350k/cc18x3berc95607x131x4broatMeter288k4 Rong-1+2 Deepte spin-E Prof. S. P. Agginwal Prof. Rakesh Kumar Gopta Dr. Deepti Gupta (Principal & Director) Programme Coordinator (Principal) Ram Lal Anand College TLC, Ramanujan College Rain Lal Anund College



#### Sr. Vinita Xalxo, Department of English





# Ms. Priya Cornelius, Department of English



# Mrs. Karishma Jangid, Department of English





### Ms. Pratishtha Pandey, Department of Economics





#### Ms. Mimansa Khangarot, Department of Political Science



### Mr. Nishant Pal, Department of Political Science



### Ms. Divya A. Thomas, Department of Chemistry







## Ms. Meril Kurian, Department of Physics

| 69