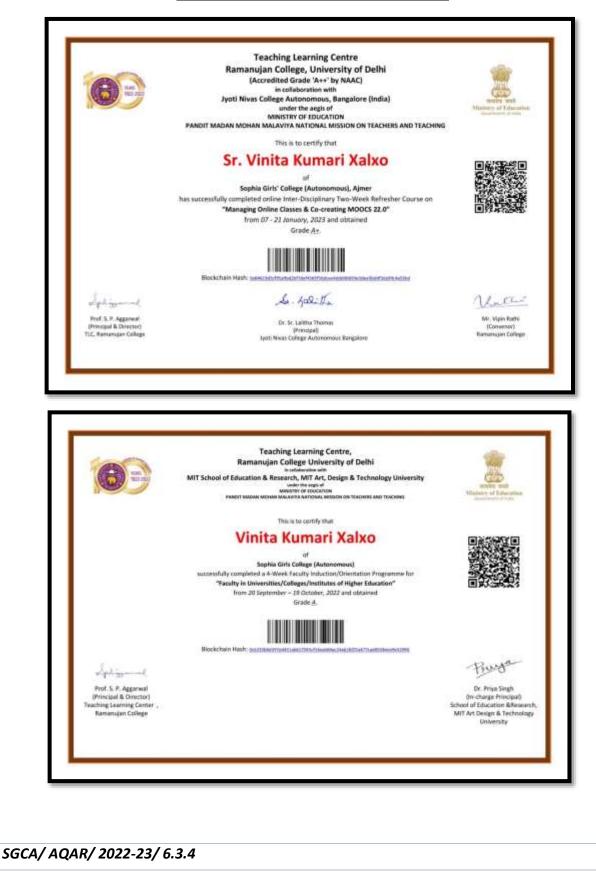

chandani, Department of Chemistry

### Ms. Himanshi Parashar, Department of Geography





### Ms. Rakshita Sharma, Department of Geography



### Mr. Marcel Chaudhary, Department of Management



This is to certify that Mr. Marcel Chaudhary of. Sophia Girls' College (Autonomous), Ajmer has successfully completed Online one week Faculty Development Programme on "NEP-2020, New Trends in Higher Education" from 29 August - 04 September, 2022 and obtained Grade A+. Blockchain Hash: 0x2vHc3berc188k350k/cc18x3berc95607x131x4broatMeter288k4 Rong-1+2 Deepte spin-E Prof. S. P. Agginwal Prof. Rakesh Kumar Gopta Dr. Deepti Gupta (Principal & Director) Programme Coordinator (Principal) Ram Lal Anand College TLC, Ramanujan College Rain Lal Anund College



#### Sr. Vinita Xalxo, Department of English





# Ms. Priya Cornelius, Department of English



# Mrs. Karishma Jangid, Department of English





### Ms. Pratishtha Pandey, Department of Economics





#### Ms. Mimansa Khangarot, Department of Political Science



### Mr. Nishant Pal, Department of Political Science



### Ms. Divya A. Thomas, Department of Chemistry







## Ms. Meril Kurian, Department of Physics

| 69