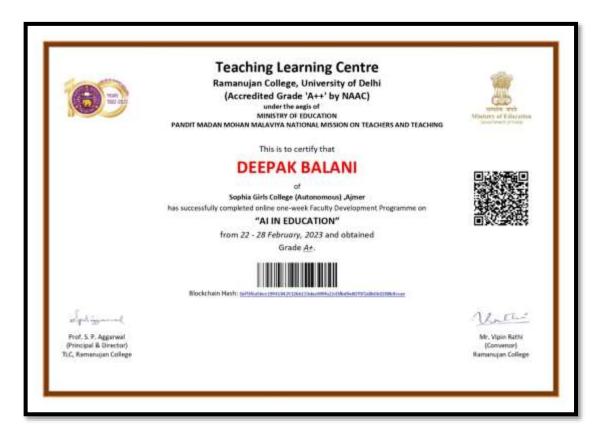

|                                                                                                                                                                                            | House                 |
|                                                                                                                                                                                                                                                | Prof. S. P. Aggarwal<br>Principal & Director)<br>C, Ramanujan College |                                                                                                                                                                                            |                       |





#### Mr. Deepak Balani, Department of Commerce







#### Ms. Surbhi Mehra Department of Management





### Sr. Swapna John, Department of Zoology







#### Dr. Bhawana Sharma, Department of Management



### Ms. Shilpi Yadav, Department of Geography



### Ms. Geetika Yadav, Department of Sociology





### Dr. Ritu Bhargava, Department of Computer Science







Morila Dr. Monika Arona the Lip LANS

the Harve

Prof. (Dr.) Vikas Madh -Vice Chancellor, 30 all, Feculty of Menug

Barre. Prof. (Dr.) P 8 Sharma

Vice Chancellor Actty University Haryans

# Dr. Neha Sharma, Department of Computer Science













### Ms. Shahina Sherani, Department of Physical Education



# Mr. Rishi Saxena, Department of Computer Science









# Mrs. Shweta Sharma, Department of Home Science





### Ms. Laveena Gulabchandani, Department of Chemistry