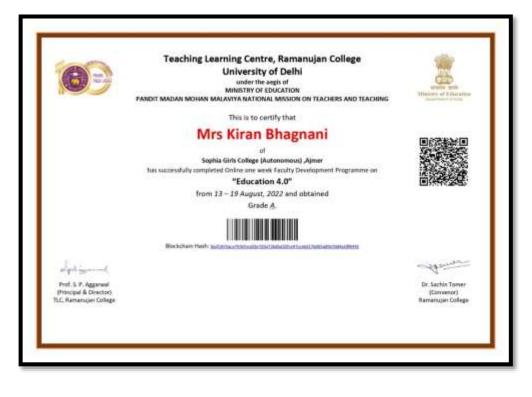

# Dr. Madhumita Hussain, Department of Geography

| Vincipal & Director) (Convenor)                                                                                                                                                                                                                | (B) man                                                               | Teaching Learning Centre, Ramanujan College<br>University of Delhi<br>under the segis of<br>MINISTRY OF EDUCATION<br>PANDIT MADAN MOHAN MALAVIYA NATIONAL MISSION ON TEACHERS AND TEACHING | Altering of Constants |
|------------------------------------------------------------------------------------------------------------------------------------------------------------------------------------------------------------------------------------------------|-----------------------------------------------------------------------|--------------------------------------------------------------------------------------------------------------------------------------------------------------------------------------------|-----------------------|
| of Sophia Girls College (Autonomous) has successfully completed Online one week Faculty Development Programme on "Education 4.0" from 13 – 19 August, 2022 and obtained Grade A. Beckchein Hah: Betternet advects of an advect (MILlauman mate |                                                                       | This is to certify that                                                                                                                                                                    |                       |
| hof. 5. 9. Aggarwol<br>morisul 8 Director)                                                                                                                                                                                                     |                                                                       | of<br>Sophia Girls College (Autonomous)<br>has successfully completed Online one week Faculty Development Programme on<br><b>"Education 4.0"</b><br>from 13 – 19 August, 2022 and obtained |                       |
| hof. 5. 9. Aggarwol<br>morisul 8 Director)                                                                                                                                                                                                     |                                                                       | Biockchein Hauff, Schmeiner ander ander ander ander ander ander ander                                                                                                                      |                       |
| Yindpal & Director) (Convenor)                                                                                                                                                                                                                 | Sept.                                                                 |                                                                                                                                                                                            | House                 |
|                                                                                                                                                                                                                                                | Prof. S. P. Aggarwal<br>Principal & Director)<br>C, Ramanujan College |                                                                                                                                                                                            |                       |