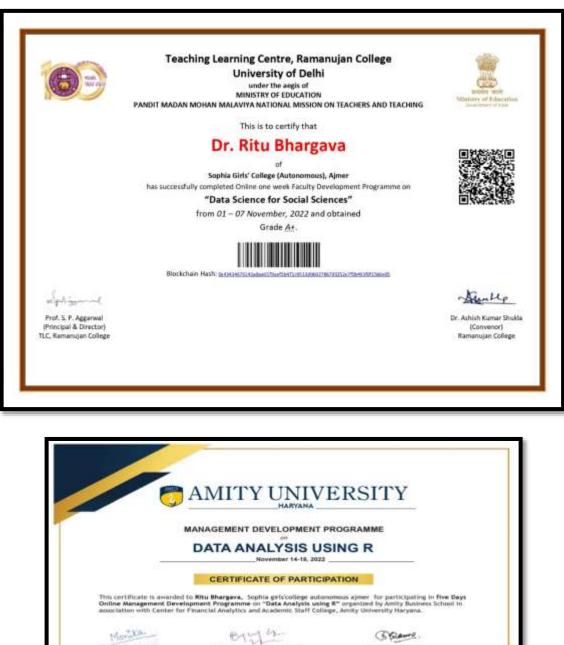

### Dr. Ritu Bhargava, Department of Computer Science

Morila Dr. Monika Arona the Lip LANS

the Harve

Prof. (Dr.) Vikas Madh -Vice Chancellor, 30 all, Feculty of Menug

Barre. Prof. (Dr.) P 8 Sharma

Vice Chancellor Actty University Haryans