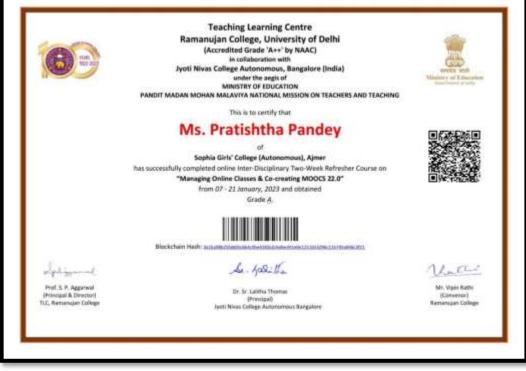

Chaudhary, Department of Management



This is to certify that Mr. Marcel Chaudhary of. Sophia Girls' College (Autonomous), Ajmer has successfully completed Online one week Faculty Development Programme on "NEP-2020, New Trends in Higher Education" from 29 August - 04 September, 2022 and obtained Grade A+. Blockchain Hash: 0x2vHc3berc188k350k/cc18x3berc95607x131x4broatMeter288k4 Rong-1+2 Deepte spin-E Prof. S. P. Agginwal Prof. Rakesh Kumar Gopta Dr. Deepti Gupta (Principal & Director) Programme Coordinator (Principal) Ram Lal Anand College TLC, Ramanujan College Rain Lal Anund College



#### Sr. Vinita Xalxo, Department of English





# Ms. Priya Cornelius, Department of English



# Mrs. Karishma Jangid, Department of English





### Ms. Pratishtha Pandey, Department of Economics





#### Ms. Mimansa Khangarot, Department of Political Science



### Mr. Nishant Pal, Department of Political Science



### Ms. Divya A. Thomas, Department of Chemistry







## Ms. Meril Kurian, Department of Physics

| 69