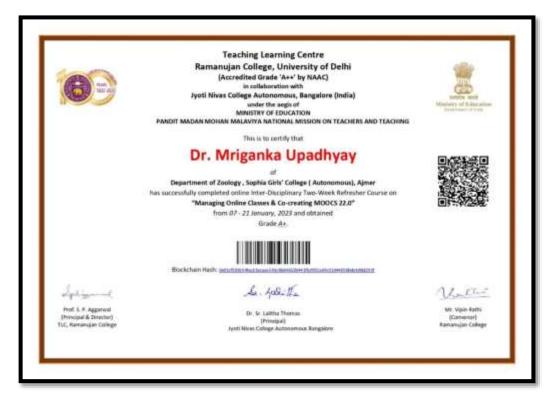

6.3.4. Number of teachers attending professional development Programmes, viz., Orientation Programmes, Refresher courses, Short Term Courses, etc.)

#### Dr. Sr. Rani Augustine, Department of Economics



### Dr. Mriganka Upadhyay, Department of Zoology



### Dr. Sandhya, Department of Botany



## Dr. Asha Sharma, Department of Psychology



# Dr. Madhumita Hussain, Department of Geography

| Vincipal & Director) (Convenor)                                                                                                                                                                                                                | (B) man                                                               | Teaching Learning Centre, Ramanujan College<br>University of Delhi<br>under the segis of<br>MINISTRY OF EDUCATION<br>PANDIT MADAN MOHAN MALAVIYA NATIONAL MISSION ON TEACHERS AND TEACHING | Altering of Constants |
|----------------------------------------------------------------------------------------------------------------------------------