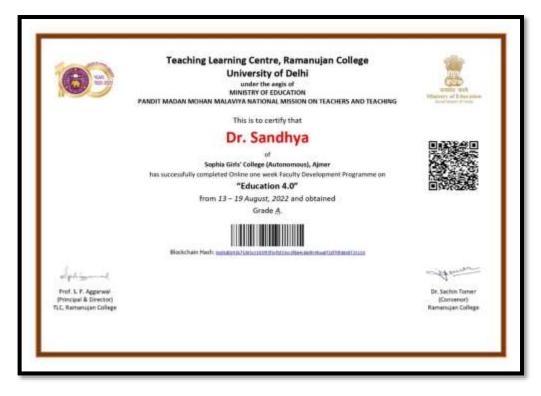

6.3.4. Number of teachers attending professional development Programmes, viz., Orientation Programmes, Refresher courses, Short Term Courses, etc.)

#### Dr. Sr. Rani Augustine, Department of Economics



### Dr. Mriganka Upadhyay, Department of Zoology



### Dr. Sandhya, Department of Botany



## Dr. Asha Sharma, Department of Psychology



# Dr. Madhumita Hussain, Department of Geography

| Vincipal & Director) (Convenor)                                                                                                                                                                                                                | (B) man                                                               | Teaching Learning Centre, Ramanujan College<br>University of Delhi<br>under the segis of<br>MINISTRY OF EDUCATION<br>PANDIT MADAN MOHAN MALAVIYA NATIONAL MISSION ON TEACHERS AND TEACHING | Altering of Constants |
|---------------------------------------------------------------------------------------------------------------------------------------------------------------------------