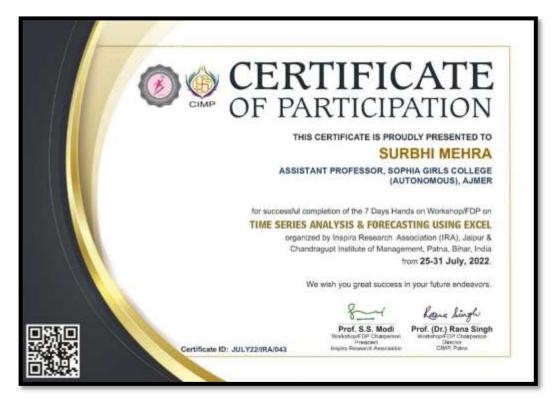

| House                 |
|                                                                                                                                                                                                                                                | Prof. S. P. Aggarwal<br>Principal & Director)<br>C, Ramanujan College |                                                                                                                                                                                            |                       |





#### Mr. Deepak Balani, Department of Commerce







#### Ms. Surbhi Mehra Department of Management





### Sr. Swapna John, Department of Zoology







#### Dr. Bhawana Sharma, Department of Management



### Ms. Shilpi Yadav, Department of Geography



### Ms. Geetika Yadav, Department of Sociology





### Dr. Ritu Bhargava, Department of Computer Science







Morila Dr. Monika Arona the Lip LANS

the Harve

Prof. (Dr.) Vikas Madh -Vice Chancellor, 30 all, Feculty of Menug

Barre. Prof. (Dr.) P 8 Sharma

Vice Chancellor Actty University Haryans

# Dr. Neha Sharma, Department of Computer Science













### Ms. Shahina Sherani, Department of Physical Education



# Mr. Rishi Saxena, Department of Computer Science









# Mrs. Shweta Sharma, Department of Home Science





### Ms. Laveena Gulabchandani, Department of Chemistry

### Ms. Himanshi Parashar, Department of Geograp