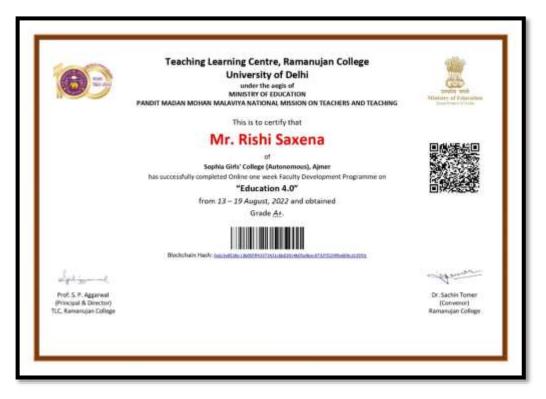

|                       |





#### Mr. Deepak Balani, Department of Commerce







#### Ms. Surbhi Mehra Department of Management





### Sr. Swapna John, Department of Zoology







#### Dr. Bhawana Sharma, Department of Management



### Ms. Shilpi Yadav, Department of Geography



### Ms. Geetika Yadav, Department of Sociology





### Dr. Ritu Bhargava, Department of Computer Science







Morila Dr. Monika Arona the Lip LANS

the Harve

Prof. (Dr.) Vikas Madh -Vice Chancellor, 30 all, Feculty of Menug

Barre. Prof. (Dr.) P 8 Sharma

Vice Chancellor Actty University Haryans

# Dr. Neha Sharma, Department of Computer Science













### Ms. Shahina Sherani, Department of Physical Education



# Mr. Rishi Saxena, Department of Computer Science









# Mrs. Shweta Sharma, Department of Home Science





### Ms. Laveena Gulabchandani, Department of Chemistry

### Ms. Himanshi Parashar, Department of Geography





### Ms. Rakshita Sharma, Department of Geography



### Mr. Marcel Chaudhary, Department of Management



This is to certify that Mr. Marcel Chaudhary of. Sophia Girls' College (Autonomous), Ajmer has successfully completed Online one week Faculty Development Programme on "NEP-2020, New Trends in Higher Education" from 29 August - 04 September, 2022 and obtained Grade A+. Blockchain Hash: 0x2vHc3berc188k350k/cc18x3berc95607x131x4broatMeter288k4 Rong-1+2 Deepte spin-E Prof. S. P. Agginwal Prof. Rakesh Kumar Gopta Dr. Deepti Gupta (Principal & Director) Programme Coordinator (Principal) Ram Lal Anand College TLC, Ramanuj