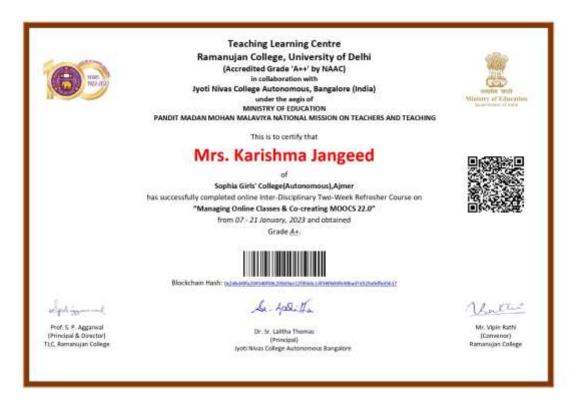

Rakshita Sharma, Department of Geography



### Mr. Marcel Chaudhary, Department of Management



This is to certify that Mr. Marcel Chaudhary of. Sophia Girls' College (Autonomous), Ajmer has successfully completed Online one week Faculty Development Programme on "NEP-2020, New Trends in Higher Education" from 29 August - 04 September, 2022 and obtained Grade A+. Blockchain Hash: 0x2vHc3berc188k350k/cc18x3berc95607x131x4broatMeter288k4 Rong-1+2 Deepte spin-E Prof. S. P. Agginwal Prof. Rakesh Kumar Gopta Dr. Deepti Gupta (Principal & Director) Programme Coordinator (Principal) Ram Lal Anand College TLC, Ramanujan College Rain Lal Anund College



#### Sr. Vinita Xalxo, Department of English





# Ms. Priya Cornelius, Department of English



# Mrs. Karishma Jangid, Department of English





### Ms. Pratishtha Pandey, Department of Economics





#### Ms. Mimansa Khangarot, Department of Political Science



### Mr. Nishant Pal, Department of Political Science



### Ms. Divya A. Thomas, Department of Chemistry







## Ms. Meril Kurian, Department of Physics

| 69