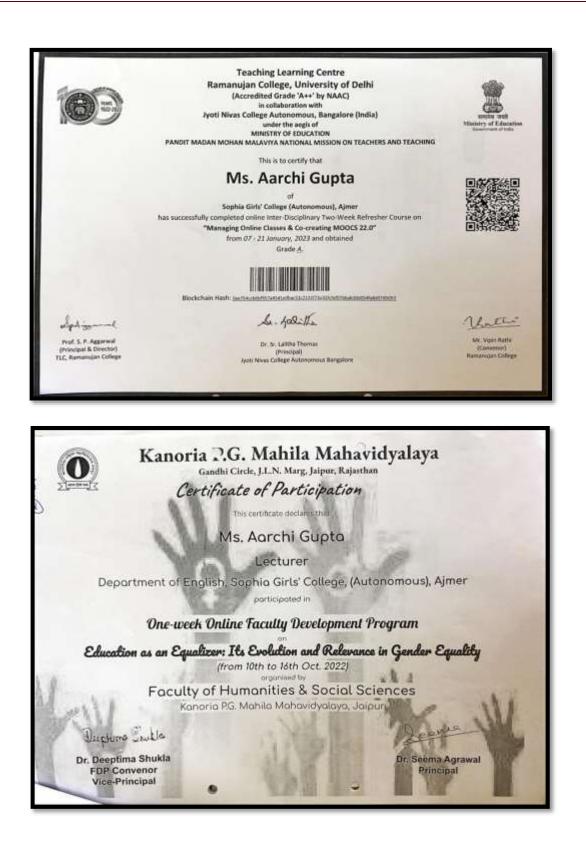

### Dr. Vandana Lall, Department of Geography

Ms. Aarchi Gupta, Department of English

Ms. Aditi Pankaj, Department of English

| VEARS<br>1922-2022                                               | 01/07/2023                                                       |
|------------------------------------------------------------------|------------------------------------------------------------------|
| Course Name<br>Co- creating MOOCS                                | Managing Online Classes &                                        |
| Course Duration                                                  | Jan. 7, 2023 - Jan. 21, 2023                                     |
| Order Status                                                     | Payment Success                                                  |
| Order ID<br>RCMOOCS20230107                                      | ODR11029                                                         |
| Order Amount                                                     | 1450.00 INR                                                      |
| Username<br>Pragya Singh                                         | Email<br>pragyasingh1904@gmail.com                               |
| Regards                                                          |                                                                  |
| This email was sent to<br>To continue receiving<br>address book. | o <u>pragvasingh1904@gmail.com</u><br>our emails, add us to your |
| Contact Email: remot                                             | o <u>cs@famaniulari</u> .du.ac.in                                |
| ← Reply                                                          | → Forward                                                        |