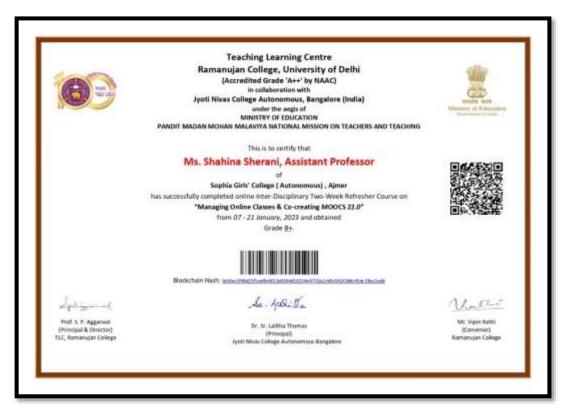

|                       |





#### Mr. Deepak Balani, Department of Commerce







#### Ms. Surbhi Mehra Department of Management





### Sr. Swapna John, Department of Zoology







#### Dr. Bhawana Sharma, Department of Management



### Ms. Shilpi Yadav, Department of Geography



### Ms. Geetika Yadav, Department of Sociology





### Dr. Ritu Bhargava, Department of Computer Science







Morila Dr. Monika Arona the Lip LANS

the Harve

Prof. (Dr.) Vikas Madh -Vice Chancellor, 30 all, Feculty of Menug

Barre. Prof. (Dr.) P 8 Sharma

Vice Chancellor Actty University Haryans

# Dr. Neha Sharma, Department of Computer Science













### Ms. Shahina Sherani, Department of Physical Education



# Mr. Rishi Saxena, Department of Computer Science









# Mrs. Shweta Sharma, Department of Home Science





### Ms. Laveena Gulabchandani, Department of Chemistry

### Ms. Himanshi Parashar, Department of Geography





### Ms. Rakshita Sharma, Department of Geography



### Mr. Marcel Chaudhary, Department of Management



This is to certify that Mr. Marcel Chaudhary of. Sophia Girls' College (Autonomous), Ajmer has successfully completed Online one week Faculty Development Programme on "NEP-2020, New Trends in Higher Education" from 29 August - 04 September, 2022 and obtained Grade A+. Blockchain Hash: 0x2vHc3berc188k350k/cc18x3berc95607x131x4broatMeter288k4 Rong-1+2 Deepte spin-E Prof. S. P. Agginwal Prof. Rakesh Kumar Gopta Dr. Deepti Gupta (Principal & Director) Programme Coor