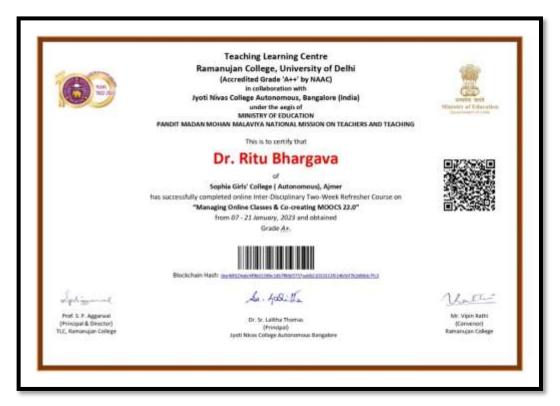

### Dr. Ritu Bhargava, Department of Computer Science

Morila Dr. Monika Arona the Lip LANS

the Harve

Prof. (Dr.) Vikas Madh -Vice Chancellor, 30 all, Feculty of Menug

Barre. Prof. (Dr.) P 8 Sharma

Vice Chancellor Actty University Haryans