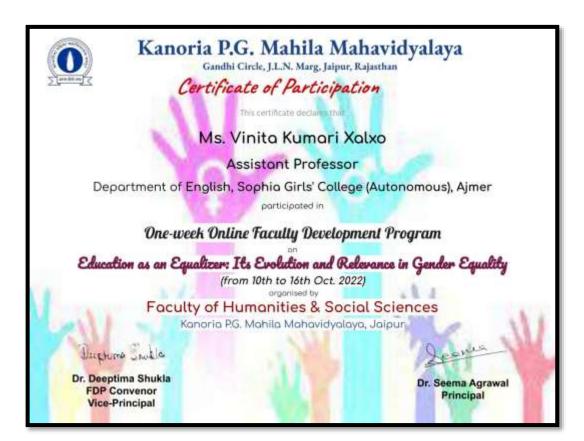

andani, Department of Chemistry

### Ms. Himanshi Parashar, Department of Geography





### Ms. Rakshita Sharma, Department of Geography



### Mr. Marcel Chaudhary, Department of Management



This is to certify that Mr. Marcel Chaudhary of. Sophia Girls' College (Autonomous), Ajmer has successfully completed Online one week Faculty Development Programme on "NEP-2020, New Trends in Higher Education" from 29 August - 04 September, 2022 and obtained Grade A+. Blockchain Hash: 0x2vHc3berc188k350k/cc18x3berc95607x131x4broatMeter288k4 Rong-1+2 Deepte spin-E Prof. S. P. Agginwal Prof. Rakesh Kumar Gopta Dr. Deepti Gupta (Principal & Director) Programme Coordinator (Principal) Ram Lal Anand College TLC, Ramanujan College Rain Lal Anund College



#### Sr. Vinita Xalxo, Department of English





# Ms. Priya Cornelius, Department of English



# Mrs. Karishma Jangid, Department of English





### Ms. Pratishtha Pandey, Department of Economics





#### Ms. Mimansa Khangarot, Department of Political Science



### Mr. Nishant Pal, Department of Political Science



### Ms. Divya A. Thomas, Department of Chemistry







## Ms. Meril Kurian, Department of Physics

| 69