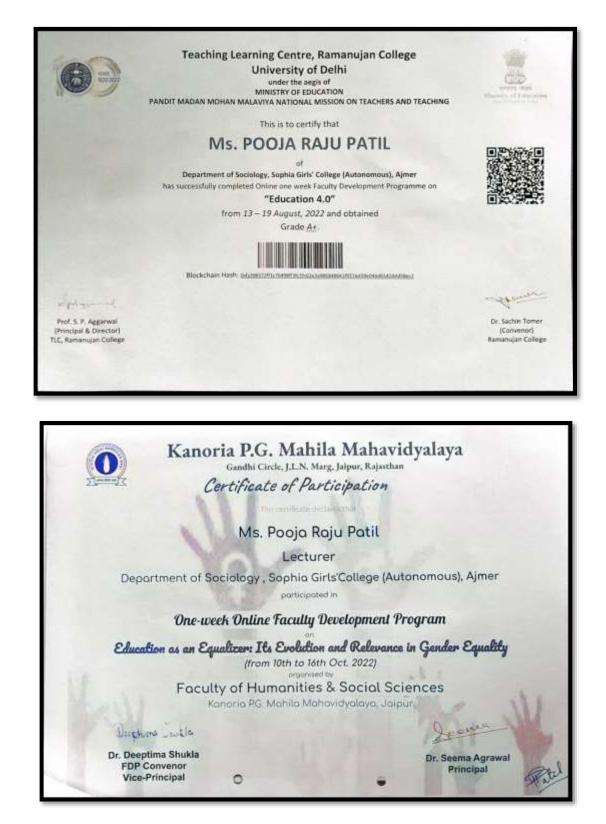

| House                                               |
| Prof. S. P. Aggarwal<br>(Principal & Director)<br>FLC, Ramanujan College |                                                                                                                                                                             | Dr. Sachin Tomer<br>(Convenor)<br>Ramanujan College |

## Dr. Fehmeena Bakht, Department of Psychology





Acum

Dr. Sachin Tomer (Convenor) Ramanujan College

Blockchain Hash: ball

SGCA/ AQAR/ 2022-23/ 6.3.4

Prof. 5. P. Aggarwai (Principal & Director) T.C., Ramanujan College Ms. Rakshanda Vasnani, Department of Sociology





Ms. Pooja Raju Patil, Department of Sociology



### Ms. Chandni Sharma, Department of Computer Science



Ms. Laveena Ganwani, Department of Computer Science





### Dr. Vandana Lall, Department of Geography



Ms. Aarchi Gupta, Department of English



Ms. Aditi Pankaj, Department of English



| VEARS<br>1922-2022                                               | 01/07/2023                                                       |
|------------------------------------------------------------------|------------------------------------------------------------------|
| Course Name<br>Co- creating MOOCS                                | Managing Online Classes &                                        |
| Course Duration                                                  | Jan. 7, 2023 - Jan. 21, 2023                                     |
| Or