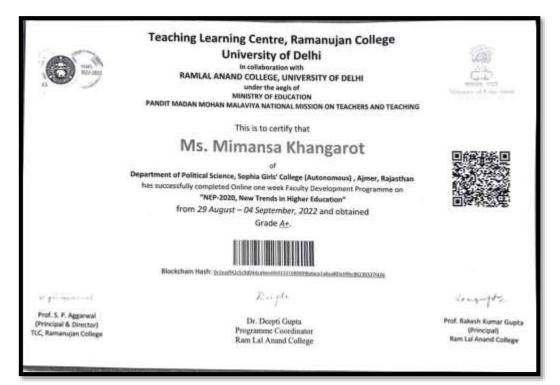

Mr. Marcel Chaudhary of. Sophia Girls' College (Autonomous), Ajmer has successfully completed Online one week Faculty Development Programme on "NEP-2020, New Trends in Higher Education" from 29 August - 04 September, 2022 and obtained Grade A+. Blockchain Hash: 0x2vHc3berc188k350k/cc18x3berc95607x131x4broatMeter288k4 Rong-1+2 Deepte spin-E Prof. S. P. Agginwal Prof. Rakesh Kumar Gopta Dr. Deepti Gupta (Principal & Director) Programme Coordinator (Principal) Ram Lal Anand College TLC, Ramanujan College Rain Lal Anund College



#### Sr. Vinita Xalxo, Department of English





# Ms. Priya Cornelius, Department of English



# Mrs. Karishma Jangid, Department of English





### Ms. Pratishtha Pandey, Department of Economics





#### Ms. Mimansa Khangarot, Department of Political Science



### Mr. Nishant Pal, Department of Political Science



### Ms. Divya A. Thomas, Department of Chemistry







## Ms. Meril Kurian, Department of Physics

| 69