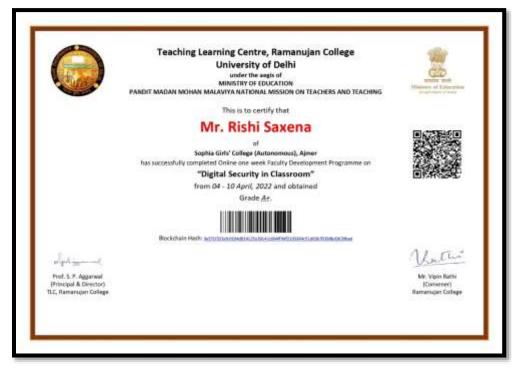

|                       |





#### Mr. Deepak Balani, Department of Commerce







#### Ms. Surbhi Mehra Department of Management





### Sr. Swapna John, Department of Zoology







#### Dr. Bhawana Sharma, Department of Management



### Ms. Shilpi Yadav, Department of Geography



### Ms. Geetika Yadav, Department of Sociology





### Dr. Ritu Bhargava, Department of Computer Science







Morila Dr. Monika Arona the Lip LANS

the Harve

Prof. (Dr.) Vikas Madh -Vice Chancellor, 30 all, Feculty of Menug

Barre. Prof. (Dr.) P 8 Sharma

Vice Chancellor Actty University Haryans

# Dr. Neha Sharma, Department of Computer Science













### Ms. Shahina Sherani, Department of Physical Education



# Mr. Rishi Saxena, Department of Computer Science









# Mrs. Shweta Sharma, Department of Home Science





### Ms. Laveena Gulabchandani, Department of Chemistry

### Ms. Himanshi Parashar, Department of Geography





### Ms. Rakshita Sharma, Department of Geography



### Mr. Marcel Chaudhary, Department of Management



This is to certify that Mr. Marcel Chaudhary of. Sophia Girls' College (Autonomous), Ajmer has successfully completed Online one week Faculty Development Programme on "NEP-2020, New Trends in Higher Education" from 29 August - 04 September, 2022 and obtained Grade A+. Blockchain Hash: 0x2vHc3berc188k350k/cc18x3berc95607x131x4broatMeter288k4 Rong-1+2 Deepte spin-E Prof. S. P. Agginwal Prof. Rakesh Kumar Gopta Dr. Deepti Gupta (Principal & Director) Programme Coordinator (Principal) Ram Lal Anand College TLC, Ramanujan