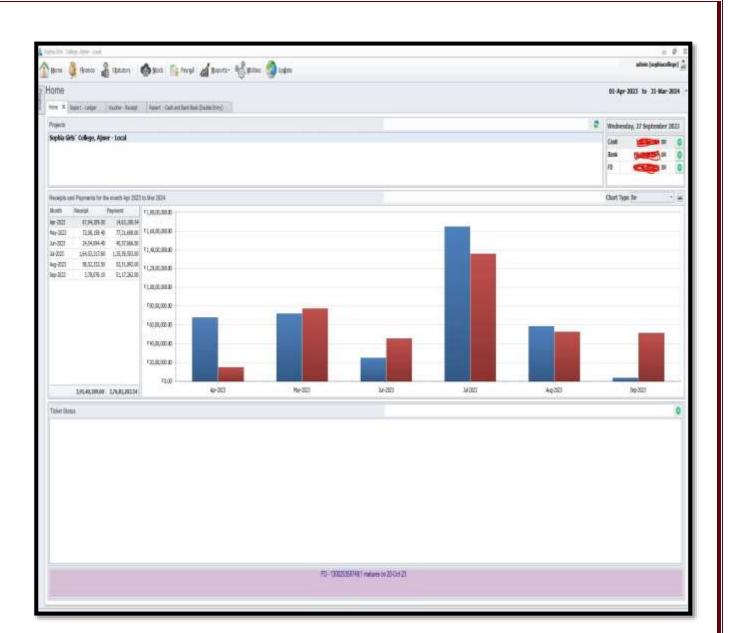

## <u>Finance</u>

| Julie Accest                         |                             |                                                                                                                |           |                           |                                                                                                                                                                                                                                                                                                                                                                                                                                                                                                                                                                                                                                                                                                                                                                                                                                                                                                                                                                                                                                                                                                                                                                                                                                                                                                                                                                                                                                                                                                                                                                                                                                                                                                                                                                                                                                                                                                                                                                                                                                                                                                                                                                                                                                                                                                                                                                                                                                                                                                                                                                                                                                                                                                                                                                                                                                                                                                                                                                                                                                           |
|--------------------------------------|-----------------------------|----------------------------------------------------------------------------------------------------------------|-----------|---------------------------|-------------------------------------------------------------------------------------------------------------------------------------------------------------------------------------------------------------------------------------------------------------------------------------------------------------------------------------------------------------------------------------------------------------------------------------------------------------------------------------------------------------------------------------------------------------------------------------------------------------------------------------------------------------------------------------------------------------------------------------------------------------------------------------------------------------------------------------------------------------------------------------------------------------------------------------------------------------------------------------------------------------------------------------------------------------------------------------------------------------------------------------------------------------------------------------------------------------------------------------------------------------------------------------------------------------------------------------------------------------------------------------------------------------------------------------------------------------------------------------------------------------------------------------------------------------------------------------------------------------------------------------------------------------------------------------------------------------------------------------------------------------------------------------------------------------------------------------------------------------------------------------------------------------------------------------------------------------------------------------------------------------------------------------------------------------------------------------------------------------------------------------------------------------------------------------------------------------------------------------------------------------------------------------------------------------------------------------------------------------------------------------------------------------------------------------------------------------------------------------------------------------------------------------------------------------------------------------------------------------------------------------------------------------------------------------------------------------------------------------------------------------------------------------------------------------------------------------------------------------------------------------------------------------------------------------------------------------------------------------------------------------------------------------------|
| Sophia Girls' College, Ajmer - Local |                             |                                                                                                                |           | PAYN                      |                                                                                                                                                                                                                                                                                                                                                                                                                                                                                                                                                                                                                                                                                                                                                                                                                                                                                                                                                                                                                                                                                                                                                                                                                                                                                                                                                                                                                                                                                                                                                                                                                                                                                                                                                                                                                                                                                                                                                                                                                                                                                                                                                                                                                                                                                                                                                                                                                                                                                                                                                                                                                                                                                                                                                                                                                                                                                                                                                                                                                                           |
| loucher Type Receipt                 | Peyments                    | Contra                                                                                                         |           | FAIN                      | HE IN                                                                                                                                                                                                                                                                                                                                                                                                                                                                                                                                                                                                                                                                                                                                                                                                                                                                                                                                                                                                                                                                                                                                                                                                                                                                                                                                                                                                                                                                                                                                                                                                                                                                                                                                                                                                                                                                                                                                                                                                                                                                                                                                                                                                                                                                                                                                                                                                                                                                                                                                                                                                                                                                                                                                                                                                                                                                                                                                                                                                                                     |
| inchit .                             |                             |                                                                                                                |           |                           | 18 Dare                                                                                                                                                                                                                                                                                                                                                                                                                                                                                                                                                                                                                                                                                                                                                                                                                                                                                                                                                                                                                                                                                                                                                                                                                                                                                                                                                                                                                                                                                                                                                                                                                                                                                                                                                                                                                                                                                                                                                                                                                                                                                                                                                                                                                                                                                                                                                                                                                                                                                                                                                                                                                                                                                                                                                                                                                                                                                                                                                                                                                                   |
| en (availue) -) (                    |                             |                                                                                                                |           | from FEE to Disigle Entry | -                                                                                                                                                                                                                                                                                                                                                                                                                                                                                                                                                                                                                                                                                                                                                                                                                                                                                                                                                                                                                                                                                                                                                                                                                                                                                                                                                                                                                                                                                                                                                                                                                                                                                                                                                                                                                                                                                                                                                                                                                                                                                                                                                                                                                                                                                                                                                                                                                                                                                                                                                                                                                                                                                                                                                                                                                                                                                                                                                                                                                                         |
| Opening Ruleman Gast                 | Aurole 😭 e han anna ann ann | Re d + CARLING REAR DR                                                                                         |           |                           | 85.7+++                                                                                                                                                                                                                                                                                                                                                                                                                                                                                                                                                                                                                                                                                                                                                                                                                                                                                                                                                                                                                                                                                                                                                                                                                                                                                                                                                                                                                                                                                                                                                                                                                                                                                                                                                                                                                                                                                                                                                                                                                                                                                                                                                                                                                                                                                                                                                                                                                                                                                                                                                                                                                                                                                                                                                                                                                                                                                                                                                                                                                                   |
| Lidger                               |                             |                                                                                                                | Almost in | arrent famore 🦾 d         | H Inne<br>H |
|                                      |                             |                                                                                                                | Y 6.06    |                           | Margare 1                                                                                                                                                                                                                                                                                                                                                                                                                                                                                                                                                                                                                                                                                                                                                                                                                                                                                                                                                                                                                                                                                                                                                                                                                                                                                                                                                                                                                                                                                                                                                                                                                                                                                                                                                                                                                                                                                                                                                                                                                                                                                                                                                                                                                                                                                                                                                                                                                                                                                                                                                                                                                                                                                                                                                                                                                                                                                                                                                                                                                                 |
| Control Sector                       |                             | the second s | forest be | •                         | 412-1am                                                                                                                                                                                                                                                                                                                                                                                                                                                                                                                                                                                                                                                                                                                                                                                                                                                                                                                                                                                                                                                                                                                                                                                                                                                                                                                                                                                                                                                                                                                                                                                                                                                                                                                                                                                                                                                                                                                                                                                                                                                                                                                                                                                                                                                                                                                                                                                                                                                                                                                                                                                                                                                                                                                                                                                                                                                                                                                                                                                                                                   |
|                                      |                             |                                                                                                                | K 6.88    |                           |                                                                                                                                                                                                                                                                                                                                                                                                                                                                                                                                                                                                                                                                                                                                                                                                                                                                                                                                                                                                                                                                                                                                                                                                                                                                                                                                                                                                                                                                                                                                                                                                                                                                                                                                                                                                                                                                                                                                                                                                                                                                                                                                                                                                                                                                                                                                                                                                                                                                                                                                                                                                                                                                                                                                                                                                                                                                                                                                                                                                                                           |
| lender (                             |                             |                                                                                                                | 1         |                           |                                                                                                                                                                                                                                                                                                                                                                                                                                                                                                                                                                                                                                                                                                                                                                                                                                                                                                                                                                                                                                                                                                                                                                                                                                                                                                                                                                                                                                                                                                                                                                                                                                                                                                                                                                                                                                                                                                                                                                                                                                                                                                                                                                                                                                                                                                                                                                                                                                                                                                                                                                                                                                                                                                                                                                                                                                                                                                                                                                                                                                           |
| ana B Address                        |                             |                                                                                                                |           | en ne des                 |                                                                                                                                                                                                                                                                                                                                                                                                                                                                                                                                                                                                                                                                                                                                                                                                                                                                                                                                                                                                                                                                                                                                                                                                                                                                                                                                                                                                                                                                                                                                                                                                                                                                                                                                                                                                                                                                                                                                                                                                                                                                                                                                                                                                                                                                                                                                                                                                                                                                                                                                                                                                                                                                                                                                                                                                                                                                                                                                                                                                                                           |
|                                      |                             |                                                                                                                |           |                           |                                                                                                                                                                                                                                                                                                                                                                                                                                                                                                                                                                                                                                                                                                                                                                                                                                                                                                                                                                                                                                                                                                                                                                                                                                                                                                                                                                                                                                                                                                                                                                                                                                                                                                                                                                                                                                                                                                                                                                                                                                                                                                                                                                                                                                                                                                                                                                                                                                                                                                                                                                                                                                                                                                                                                                                                                                                                                                                                                                                                                                           |