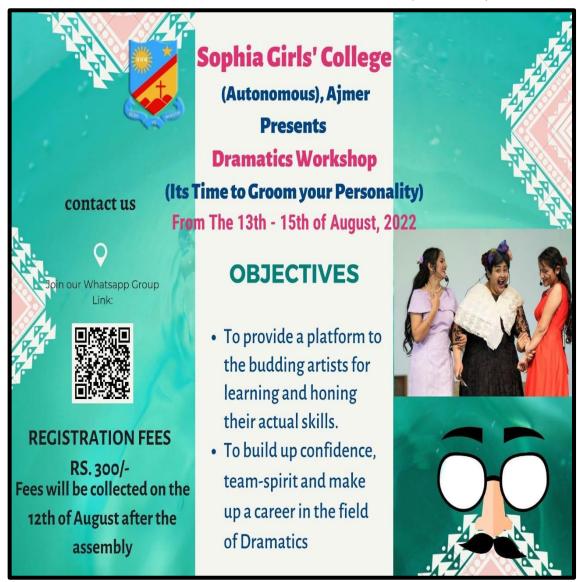

| Ba Eng Flons - I   |
|     |                  | III                               | Kratika Nathyali Noth Y                   | Ba Eng Flons - I   |
|     |                  |                                   | Kratika Nathyali Noth Y<br>Namrata Sharma | Ba Eng Flons - I   |
|     |                  | III<br>Consolation                | Kratika Nathyali Noth Y<br>Namrata Sharma | Ba Eng Flons - I   |
|     |                  | Consolation  Solo Dance- Category | Kratika Nathyali Noth Y<br>Namrata Sharma | Ba Eng Flons - I   |
|     | Folk             | III<br>Consolation                | Kratika Nathyali Noth Y<br>Namrata Sharma | BA Eco Hons-I      |

J. Chandl (Prof. Jyoti Chandel) Dean, Cultural Committee Sophia Girls' College (Autonomous), Ajmer

## 2. DRAMATICS WORKSHOP (2022-23)



### **ACTIVITY DETAILS:**

• Name of the Activity: Dramatics Workshop

• **Date**: 13<sup>th</sup>-15<sup>th</sup>August, 2022

• Level: Intra College

• Venue: Fortunatus Indoor Stadium, Sophia Girls' College (Autonomous), Ajmer

• Resource Person- Mr. Neeraj Kadela (Actor and Director, Theatre and Films)

• Number of participants- 49

### **LEARNING OUTCOME:**

- To help the students in overcoming their stage fear.
- To teach students coordination through teamwork.
- To make them active and help them improve their spontaneity.

### **DESCRIPTION:**

Mr. Neeraj Kadela, aTheatre Artist with 25 years of experience conducted a mind opening workshop. It included extensive exercises, introduction to Indian Theatre and performance tasks. On the last day the students were divided into groups a