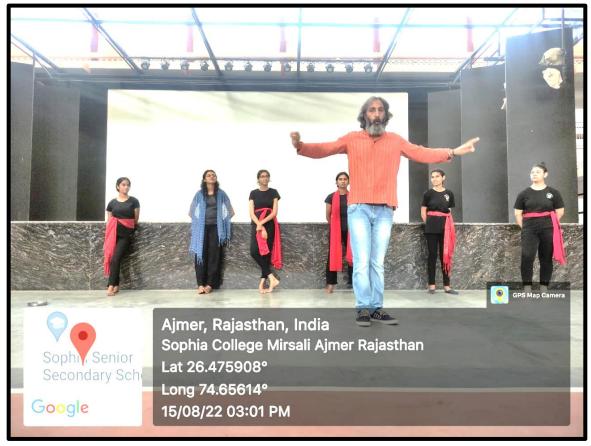

the Activity: Dramatics Workshop

• **Date**: 13<sup>th</sup>-15<sup>th</sup>August, 2022

• Level: Intra College

• Venue: Fortunatus Indoor Stadium, Sophia Girls' College (Autonomous), Ajmer

• Resource Person- Mr. Neeraj Kadela (Actor and Director, Theatre and Films)

• Number of participants- 49

### **LEARNING OUTCOME:**

- To help the students in overcoming their stage fear.
- To teach students coordination through teamwork.
- To make them active and help them improve their spontaneity.

### **DESCRIPTION:**

Mr. Neeraj Kadela, aTheatre Artist with 25 years of experience conducted a mind opening workshop. It included extensive exercises, introduction to Indian Theatre and performance tasks. On the last day the students were divided into groups and asked to write and perform a skit.





#### Letter of Permission

Date: 6-08-2022

To

The Principal

Sophia Girls College (Autonomous),

Ajmer

Rajasthan

Subject: Permission to organize the Dramatics Workshop

Dear Sister,

We seek your permission to organize the Dramatics Workshop to be scheduled from the 13th to the 15th of August, 2022 at 10:00 a.m. in the Fortunatus Indoor Stadium. The main motive of this Workshop is to train and develop the acting skills and to cultivate the creative talent of each student.

We request you to kindly grant us permission for the same.

Thanking you

Yours sincerely

Dr. Sr. Pearl

Permitted

So Pearl

PRINCIPAL SOPHIA GIRLS' COLLEGE (AUTONOMOUS)

AIMER

Head
Department of English
Sophia Girls' College
(Autonomous), Ajmer

Affiliated to Maharshi Dayanand Saraswati University, Ajmer Re-A