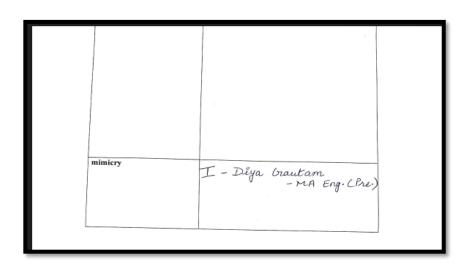

The students show cased their talent under the Talent Hunt by participating in the following activities include

- 1. Fine Art Events
  - On the Spot Painting/Poster Making
  - Collage Making
  - On the Spot Photography
  - Cartooning
  - Rangoli
  - Mehndi
  - Make-up- Hair Styling
- 2. Music and Dance Events
  - Solo Dance
  - Solo Singing
  - Instrumental Music Solo
- 3. Literary Events
  - Creative Writing
  - Just a Minute
- 4. Theatre Events
  - Mimicry