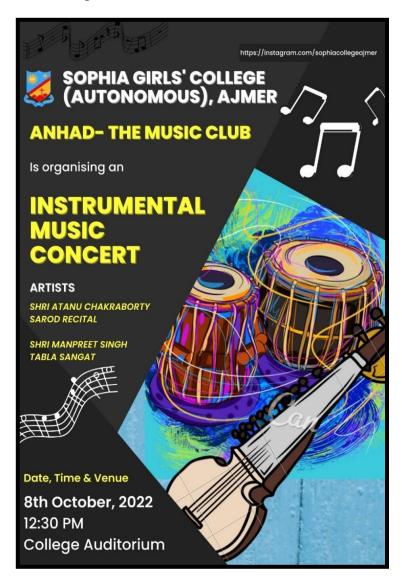

attempt was made. Anhad- the Music Club organized an instrumental Music Concert on the 8<sup>th</sup> of October, 2022 in the College Auditorium, to introduce and sensitize students towards Indian Classical Music especially Instrumental Music. Shri Atanu Chakrbarty did the Sarod recital and played the Indian ragas like-Raga Bila skhanitodi, Raga Des, and Raga Kirwani. He is a rising artist from the state of Bengal and has performed in reputed musical events. He was accompanied by Shri Manpreet Singh who is an All India Graded Tabla artist, New Delhi. They together performed and created an aura that led the audience spell bound. This concert was an experiment that successfully concluded with great zeal and reception from the students. A total of 186 students were present for the concert.



#### Letter of Permission

Date: 29-09-2022

To

The Principal

Sophia Girls' College (Autonomous), Ajmer

Rajasthan

Subject: Permission to organize an Instrumental Music Concert by Anhad: The Music Club

Dear Sister,

We, the Executive body of Anhad: The Music Club of Sophia Girls' College (Autonomous), Ajmer, request you to kindly permit us to organize an Instrumental Music Concert on the 8th of October, 2022 in the college auditorium.

Thanking you

Yours sincerely

Dr. Tanmay Sharma

(Coordinator)

Prof. Sr. Pearl PRINCIPAL SOPHIA GIRLS' COLLEGE (AUTONOMOUS)







## अतानु चक्रवर्ती ने पेश किया राग-भैरवी



#### oraz i i a cgici aci aciia

#### पत्रिका न्यूज नेटवर्क

patrika.com

अजमेर. सिद्ध रागिनी संस्था तत्वावधान में शनिवार को तबला गुरु पं. अभिजीत मजुमदार की स्मृति में ताल उत्सव