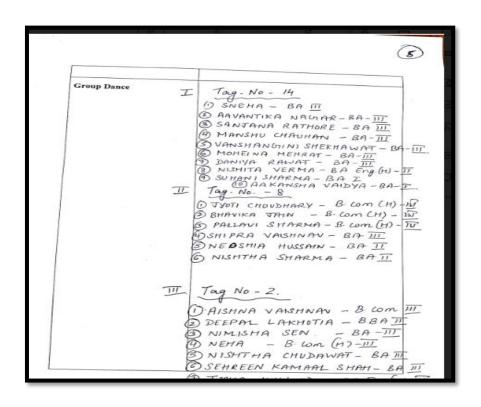

The students show cased their talent under the Talent Hunt by participating in the following activities include

- 1. Fine Art Events
  - On the Spot Painting/Poster Making
  - Collage Making
  - On the Spot Photography
  - Cartooning
  - Rangoli
  - Mehndi
  - Make-up- Hair Styling
- 2. Music and Dance Events
  - Solo Dance
  - Solo Singing
  - Instrumental Music Solo
- 3. Literary Events
  - Creative Writing
  - Just a Minute
- 4. Theatre Events
  - Mimicry