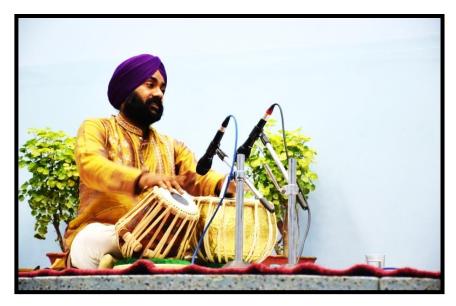

erformed and created an aura that led the audience spell bound. This concert was an experiment that successfully concluded with great zeal and reception from the students. A total of 186 students were present for the concert.



#### Letter of Permission

Date: 29-09-2022

To

The Principal

Sophia Girls' College (Autonomous), Ajmer

Rajasthan

Subject: Permission to organize an Instrumental Music Concert by Anhad: The Music Club

Dear Sister,

We, the Executive body of Anhad: The Music Club of Sophia Girls' College (Autonomous), Ajmer, request you to kindly permit us to organize an Instrumental Music Concert on the 8th of October, 2022 in the college auditorium.

Thanking you

Yours sincerely

Dr. Tanmay Sharma

(Coordinator)

Prof. Sr. Pearl PRINCIPAL SOPHIA GIRLS' COLLEGE (AUTONOMOUS)







## अतानु चक्रवर्ती ने पेश किया राग-भैरवी



#### oraz i i a cgici aci aciia

#### पत्रिका न्यूज नेटवर्क

patrika.com

अजमेर. सिद्ध रागिनी संस्था तत्वावधान में शनिवार को तबला गुरु पं. अभिजीत मजुमदार की स्मृति में ताल उत्सव कार्यक्रम का आयोजन

सूचना केंद्र में हुआ।

मुख्य अतिथि अलवर सरस डेयरी के अध्यक्ष विश्राम गुर्जर रहे। सरोद वादक अतानु चक्रवर्ती ने राग रागेश्वरी. पीलू और भैरवी की प्रस्तुति दी। तबले परमनप्रीतसिंह ने संगत दी।लखविंदर सिंह एवं रामा कृष्णा देव द्वारा एकल तबला वादन की प्रस्तुतियां दी। रीटा मजूमदार ने स्वागत किया। कनिष्ठ वर्ग में रूमी हुसैन, दक्ष नाथावत, अभ्योदय गोखटे ने तीन ताल की प्रस्तुति दी। हारमोनियम पर संगत मेहबूब हुसैन ने दी। वरिष्ठ वर्ग में झपताल की प्रस्तुति भव्य शोभित, तन्मय वैद्य, मयंक कोटवानी और शिवराज कछावा ने दी। आशीष रावलोत ने भी प्रस्तुति दी।

## सरोद व तबल