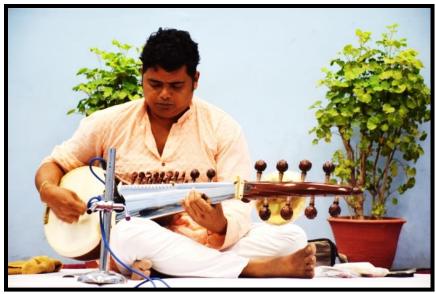

## 1. Hunar 2022-23-The Talent Hunt

Sophia Girls' College (Autonomous), Ajmer has organized HUNAR- Talent Hunt on 30<sup>th</sup> July 2022 from 11 am to 1 pm.

Talent Hunt is an event, which gives a platform to students to represent their talents in any field. It not only helps the participating students to show their abilities but also motivates other students, to come up front and show their hidden potential.

The students show cased their talent under the Talent Hunt by participating in the following activities include

- 1. Fine Art Events
  - On the Spot Painting/Poster Making
  - Collage Making
  - On the Spot Photography
  - Cartooning
  - Rangoli
  - Mehndi
  - Make-up- Hair Styling
- 2. Music and Dance Events
  - Solo Dance
  - Solo Singing
  - Instrumental Music Solo
- 3. Literary Events
  - Creative Writing
  - Just a Minute
- 4. Theatre Events
  - Mimicry

Special effort is made to tap the talent of the students who have natural flair for music, dance, drama, art, craft, designing. This completion challenge their skills and they were judged on the basis of vision and creativity and overall performance.