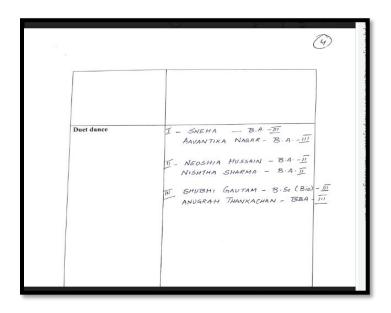

The students show cased their talent under the Talent Hunt by participating in the following activities include

- 1. Fine Art Events
  - On the Spot Painting/Poster Making
  - Collage Making
  - On the Spot Photography
  - Cartooning
  - Rangoli
  - Mehndi
  - Make-up- Hair Styling
- 2. Music and Dance Events
  - Solo Dance
  - Solo Singing
  - Instrumental Music Solo
- 3. Literary Events
  - Creative Writing
  - Just a Minute
- 4. Theatre Events
  - Mimicry