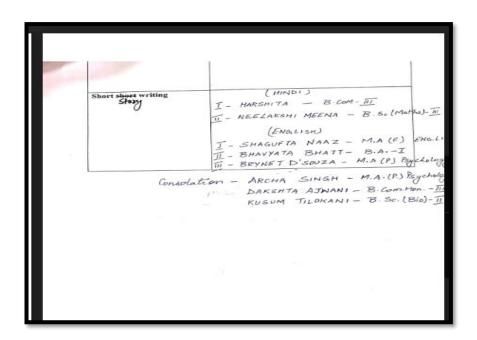

The students show cased their talent under the Talent Hunt by participating in the following activities include

- 1. Fine Art Events
  - On the Spot Painting/Poster Making
  - Collage Making
  - On the Spot Photography
  - Cartooning
  - Rangoli
  - Mehndi
  - Make-up- Hair Styling
- 2. Music and Dance Events
  - Solo Dance
  - Solo Singing
  - Instrumental Music Solo
- 3. Literary Events
  - Creative Writing
  - Just a Minute
- 4. Theatre Events
  - Mimicry