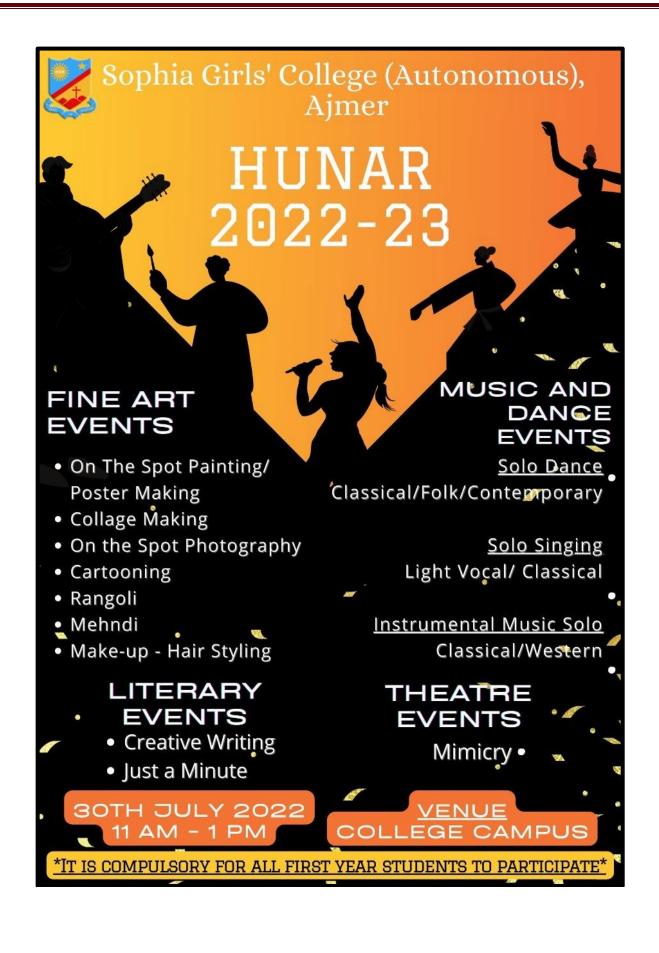

## 1. Hunar 2022-23-The Talent Hunt

Sophia Girls' College (Autonomous), Ajmer has organized HUNAR- Talent Hunt on 30<sup>th</sup> July 2022 from 11 am to 1 pm.

Talent Hunt is an event, which gives a platform to students to represent their talents in any field. It not only helps the participating students to show their abilities but also motivates other students, to come up front and show their hidden potential.

The students show cased their talent under the Talent Hunt by participating in the following activities include

- 1. Fine Art Events
  - On the Spot Painting/Poster Making
  - Collage Making
  - On the Spot Photography
  - Cartooning
  - Rangoli
  - Mehndi
  - Make-up- Hair Styling
- 2. Music and Dance Events
  - Solo Dance
  - Solo Singing
  - Instrumental Music Solo
- 3. Literary Events
  - Creative Writing
  - Just a Minute
- 4. Theatre Events
  - Mimicry

Special effort is made to tap the talent of the students who have natural flair for music, dance, drama, art, craft, designing. This completion challenge their skills and they were judged on the basis of vision and creativity and overall performance.

The competitions emphasized on promoting a fun way of enriching the learning process and fostering team building. And all the students participated enthusiastically along with competitive spirit.

Thereafter, the judgment too place and the best performances were awarded. Results were declared in the assembly by the respected Principal Dr.Sr.Pearl.