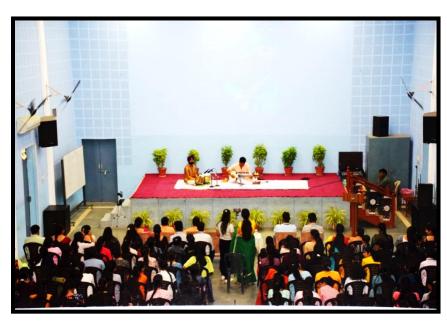

## 1. Hunar 2022-23-The Talent Hunt

Sophia Girls' College (Autonomous), Ajmer has organized HUNAR- Talent Hunt on 30<sup>th</sup> July 2022 from 11 am to 1 pm.

Talent Hunt is an event, which gives a platform to students to represent their talents in any field. It not only helps the participating students to show their abilities but also motivates other students, to come up front and show their hidden potential.

The competitions emphasized on promoting a fun way of enriching the learning process and fostering team building. And all the students participated enthusiastically along with competitive spirit.

Thereafter, the judgment too place and the best performances were awarded. Results were declared in the assembly by the respected Principal Dr.Sr.Pearl.