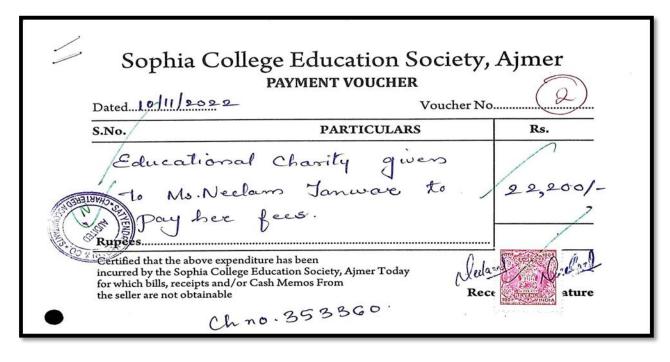

d 7/11/2022                                                                                                              | Vouche                                           | er No     |
| S.No.                                                                                                                        | PARTICULARS                                      | Rs.       |
| Augno Se Tiblic<br>Rupees.                                                                                                   | ch Charity given<br>Kulgad to pay<br>11ege fees. | 32,600/   |
| Certified that the above expendincurred by the Sophia College for which bills, receipts and/or the seller are not obtainable | Education Society, Ajmer Today                   | Registro  |

#### Name of Student- Neelam Tanwar



#### Name of Student- Muskan Tundwal

|                                                                                                          | College Education Society PAYMENT VOUCHER                        | , Ajmer k, |
|----------------------------------------------------------------------------------------------------------|------------------------------------------------------------------|------------|
| Dated 2411 0022                                                                                          | Voucher N                                                        | Jo         |
| S.No.                                                                                                    | PARTICULARS                                                      | Rs.        |
| Ho