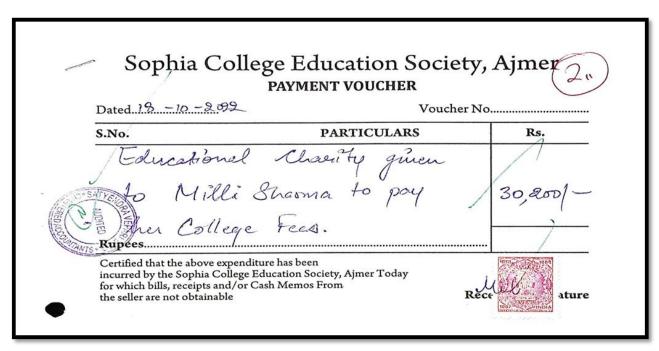

|          |
|---------------------------------------------------------|-----------------------------------------------|----------|
| Dated 18 - 10 - 2092                                    | Voucher No                                    | )        |
| S.No.                                                   | PARTICULARS                                   | Rs.      |
| Les Collège Rupees                                      | ure has been<br>ducation Society, Ajmer Today | 29,200]— |

#### Name of Student-Osheen Kathat

| Dated 18 -10 -2022        | Voucher N   | Jo     |
|---------------------------|-------------|--------|
| S.No.                     | PARTICULARS | Rs.    |
| fo Osheen Lu Colle Rupees |             | 41,000 |

#### Name of Student- Milli Sharma



# Name of Student- Soniya Saju

|                                                                                                                             | ollege Education Soci                                        |            |
|-----------------------------------------------------------------------------------------------------------------------------|--------------------------------------------------------------|------------|
| Dated.i.8 - 10 - 2022                                                                                                       | Vouc                                                         | her No     |
| S.No.                                                                                                                       | PARTICULARS