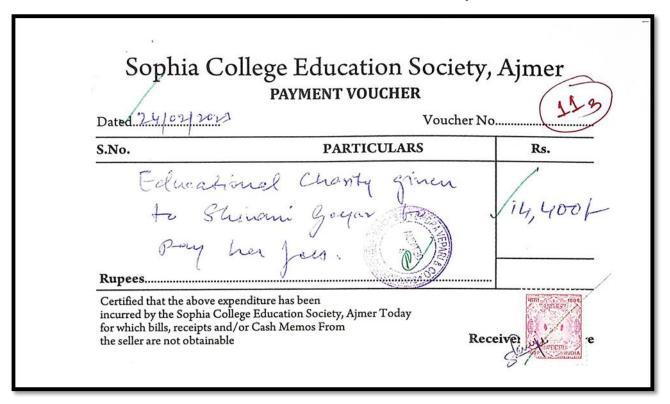

| roley for  | 15100/-                  |
| incurre<br>for wh | dd by the Sophia College Education Societh bills, recepit and/or Cash Memos Feler are not obtainable | orm        | huskan Khandey<br>eceive |

## Name of Student- Uzma

|                                                                         | YMENT VOUCHER | (11                  |
|-------------------------------------------------------------------------|---------------|----------------------|
| Dated 54 0 2 20 78 S.No.                                                | Voucher I     | Rs.                  |
| Educational ( Uzma BAII  Rupees  Certified that the above expenditure h |               | /14,400 <sub>1</sub> |

#### Name of Student- Neha Bara



#### Name of Student- Shivani Goyar



#### Name of Student-Tanushri Maluka

| Dated 24/02/2013               | Vouch          | er No |
|--------------------------------|----------------|-------|
| S.No.                          | PARTICULARS    | Rs.   |
| to Tanust<br>Fry her<br>Rupees | for Malanta to | 14,40 |

#### Name of Student- Soundraya Maheshwari



# Name of Student- Kiran Gangwani

| Dated 24/05/20 | Vouch Vouch                                       | er No    |
|----------------|---------------------------------------------------|----------|
| S.No.          | PARTICULARS                                       | Rs.      |
| to Kir         | bional Charity given<br>an Janquanisto p<br>Jees. | ay 4,300 |

# Name of Student- Anju Bheel

| Dated 24/07/2023 | PAYMENT VOUCHER  Voucher No   |       |
|----------------