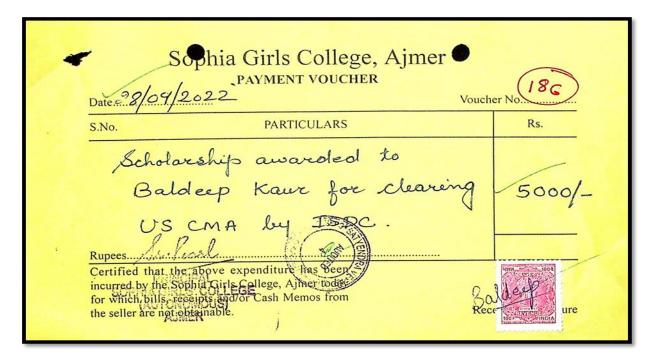

### Name of Student- Neha Baria

| Sophia C                | College Education Society PAYMENT VOUCHER Voucher                                        | y, Ajmer |
|-------------------------|------------------------------------------------------------------------------------------|----------|
| S.No.                   | PARTICULARS                                                                              | Rs.      |
| Rupees                  |                                                                                          | 8,250/-  |
| Certifed that the above | expenditure has been<br>College Education Society, Ajmer Today<br>and/or Cash Memos Form | Reco     |