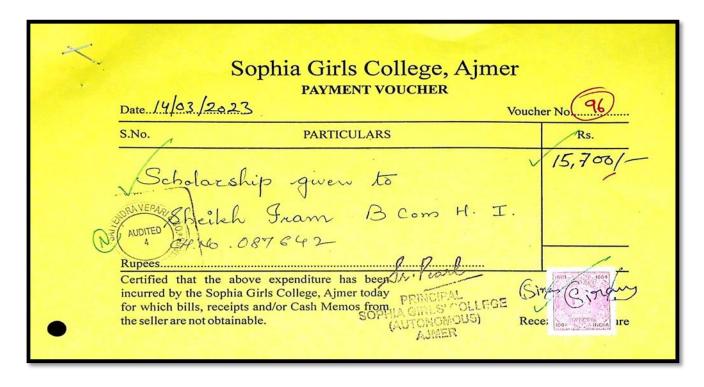

# Name of Student- Natalie Singh

| 1        | // F                                                                                                                                        | ge Education Society,            | 8                   |
|----------|---------------------------------------------------------------------------------------------------------------------------------------------|----------------------------------|---------------------|
|          | Dated 15/09/2099                                                                                                                            | Voucher No                       | )                   |
| -        | S.No.                                                                                                                                       | PARTICULARS                      | Rs.                 |
|          | Educational<br>to Natali                                                                                                                    | Charity given<br>le Singh to pay | 15,700/-            |
| (175)    | her College                                                                                                                                 | e Pees.                          |                     |
| <b>~</b> | Rupees                                                                                                                                      | Commanity                        | MITTER AND OPENIODS |
|          | Certifed that the above expendit<br>incurred by the Sophia College E<br>for which bills, recepit and/or Ca<br>the seller are not obtainable | ducation society, righter routy  | cure :              |