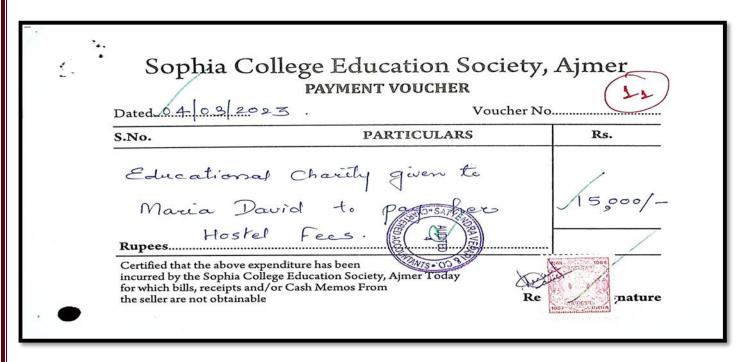

# Name of Student- Maria P. David

| ./ | Sophia Colle                                                                                                               | ege Education Societ  PAYMENT VOUCHER  Voucher    | y, Ajmer 🕠 |
|----|----------------------------------------------------------------------------------------------------------------------------|---------------------------------------------------|------------|
| -  |                                                                                                                            | PARTICULARS                                       | Rs.        |
| *  | Maria Maria                                                                                                                | al Charity given<br>P. Daniel to<br>College Fees. | 29,300/-   |
| ĺ  | certifed that the above expendincurred by the Sophia College for which bills, recepit and/or the seller are not obtainable | Education Society, Affile Today                   | Recei      |