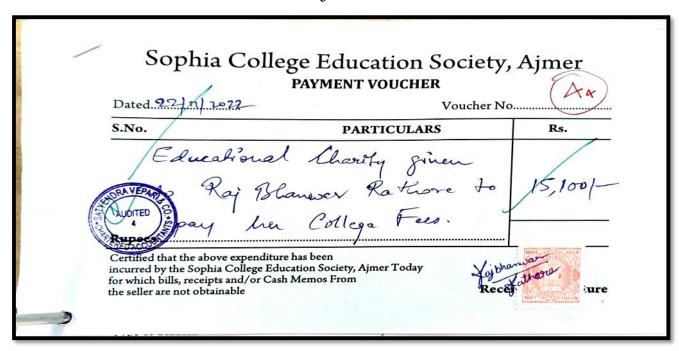

| Kond Charity given<br>Turkon Turdual to<br>her College Fees.     | 15,100/-   |
| Certified that the above incurred by the Sophia C for which bills, receipts a the seller are not obtaina | College Education Society, Ajmer Today<br>and/or Cash Memos From | ceive      |

### Name of Student- Chitra Singh



### Name of Student- Mitali Uniyal

| Sophia Colle          | ege Education Society<br>PAYMENT VOUCHER | Ajmer A3 |
|-----------------------|------------------------------------------|----------|
| Dated. 2.2 f.1.1 1022 | Voucher N                                | 0        |
| S.No.                 | PARTICULARS                              | Rs.      |
| Rupees                | Education Society, Ajmer Today           | 28,200/  |

### Name of Student- Raj Bhanwar Rathore



### Name of Student- Jasleen Kaur Sahny

| Sophia C                                                                                                 | College Education Societ PAYMENT VOUCHER Voucher                 | y, Ajmer          |
|----------------------------------------------------------------------------------------------------------|------------------------------------------------------------------|-------------------|
| S.No.                                                                                                    | PARTICULARS                                                      | Rs.               |
| Education Jas<br>AUDITED ST Jas<br>Pay                                                                   | nal Charity given<br>leur Kaur Sahny to<br>her Collège Fres.