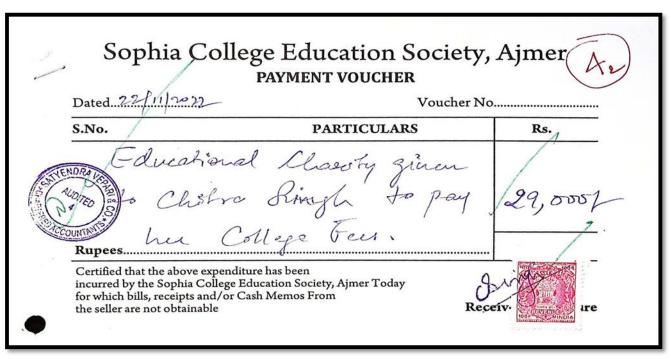

------|
| Dated 2411 0022                                                                                          | Voucher N                                                        | Jo         |
| S.No.                                                                                                    | PARTICULARS                                                      | Rs.        |
| Ho May Pay Rupees                                                                                        | Kond Charity given<br>Turkon Turdual to<br>her College Fees.     | 15,100/-   |
| Certified that the above incurred by the Sophia C for which bills, receipts a the seller are not obtaina | College Education Society, Ajmer Today<br>and/or Cash Memos From | ceive      |

### Name of Student- Chitra Singh



### Name of Student- Mitali Uniyal

| Sophia Colle          | ege Education Society<br>PAYMENT VOUCHER | Ajmer A3 |
|-----------------------|------------------------------------------|----------|
| Dated. 2.2 f.1.1 1022 | Voucher N                                | 0        |
| S.No.                 | PARTICULARS                              | Rs.      |
| Rupees                | Education Society, Ajmer Today           | 28,200/  |

### Name of Student- Raj Bhanwar Rathore



### Name of Student- Jasleen Kaur Sahny

| Sophia C                                                                                                 | College Education Societ PAYMENT VOUCHER Voucher                 | y, Ajmer          |
|-------------------------------------------------------------------------------