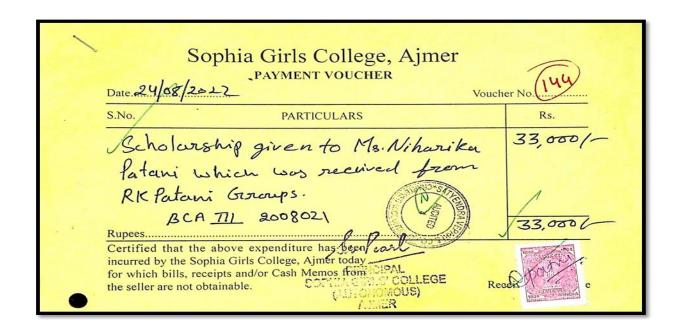

### Name of Student- Neha Baria

| Sophia C                | College Education Society PAYMENT VOUCHER Voucher                                        | y, Ajmer |
|-------------------------|------------------------------------------------------------------------------------------|----------|
| S.No.                   | PARTICULARS                                                                              | Rs.      |
| Rupees                  |                                                                                          | 8,250/-  |
| Certifed that the above | expenditure has been<br>College Education Society, Ajmer Today<br>and/or Cash Memos Form | Reco     |