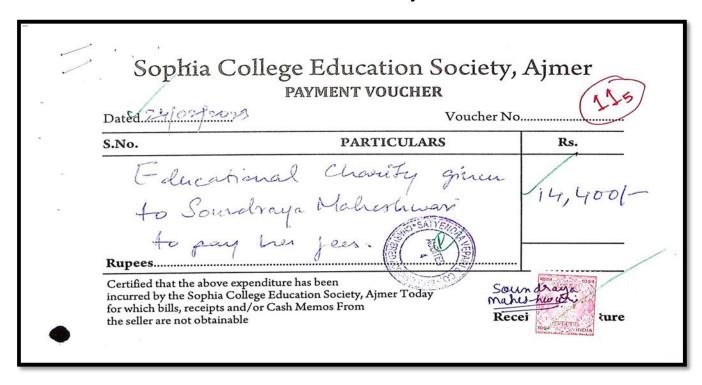

| YMENT VOUCHER | (11                  |
|-------------------------------------------------------------------------|---------------|----------------------|
| Dated 54 0 2 20 78 S.No.                                                | Voucher I     | Rs.                  |
| Educational ( Uzma BAII  Rupees  Certified that the above expenditure h |               | /14,400 <sub>1</sub> |

#### Name of Student- Neha Bara



#### Name of Student- Shivani Goyar



#### Name of Student-Tanushri Maluka

| Dated 24/02/2013               | Vouch          | er No |
|--------------------------------|----------------|-------|
| S.No.                          | PARTICULARS    | Rs.   |
| to Tanust<br>Fry her<br>Rupees | for Malanta to | 14,40 |

#### Name of Student- Soundraya Maheshwari



# Name of Student- Kiran Gangwani

| Dated 24/05/20 | Vouch Vouch                                       | er No    |
|----------------|---------------------------------------------------|----------|
| S.No.          | PARTICULARS                                       | Rs.      |
| to Kir         | bional Charity given<br>an Janquanisto p<br>Jees. | ay 4,300 |

# Name of Student- Anju Bheel

| Dated 24/07/2023 | PAYMENT VOUCHER  Voucher No   |       |
|------------------|-------------------------------|-------|
| S.No.            | PARTICULARS                   | Rs.   |
| Educations       | e Charity quincu              |       |
| to Anju B        | l Charity quincer had to pany | 42,10 |
| lier fees.       |                               |       |
| Rupees           | 120 F & 121