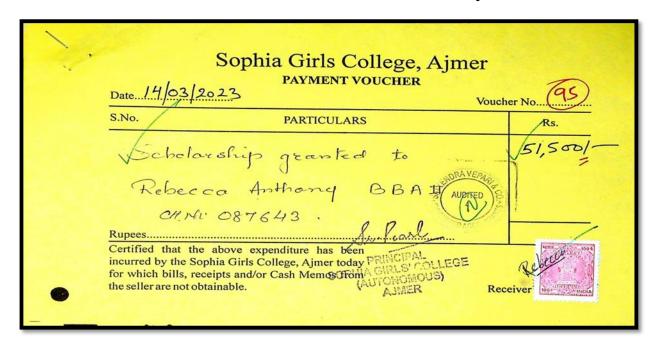

# Name of Student- Rebecca Anthony

| Sophia College Education Society, Ajmer |                                                          |         |
|-----------------------------------------|----------------------------------------------------------|---------|
| Dated 7111200                           | Voucher No                                               | )       |
| S.No.                                   | PARTICULARS                                              | Rs.     |
| C. wife I shot the shows ex             | lege Education Society, Affile Today /or Cash Memos Form | 16,500/ |