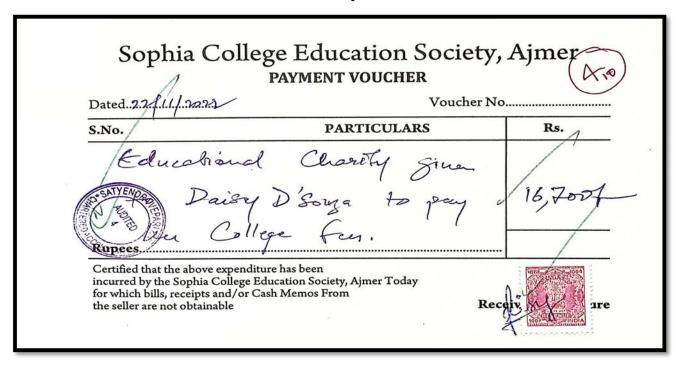

2 1 2022                                                                                               | Vouc                                                            | ther No    |
| S.No.                                                                                                         | PARTICULARS                                                     | Rs.        |
| Folucation Dan Dan Dan Dan Dan Dan Dan Dan Dan Da                                                             | mal Chaity given<br>miya Rawat to pen<br>ollege Facs.           | 15,1001    |
| Certified that the above of incurred by the Sophia C for which bills, receipts at the seller are not obtainal | college Education Society, Ajmer Today<br>nd/or Cash Memos From | Receives   |

### Name of Student- Daisy D'Souza



#### Name of Student-Hiranshi Garg

| Sophia C                                                                                                 | College Education Soci                                           | iety, Ajmer       |
|----------------------------------------------------------------------------------------------------------|------------------------------------------------------------------|-------------------|
| S.No.                                                                                                    | PARTICULARS                                                      | Rs.               |
|                                                                                                          | randi forg to pay<br>College fees.