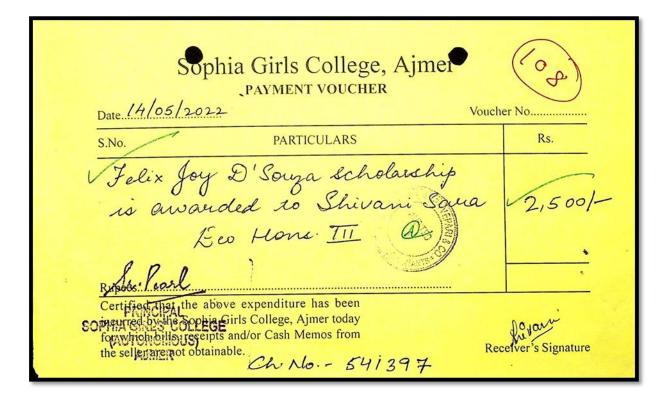

---------|
| S.No. PARTICULARS                                                                                                                                                                                     | Rs.                              |
| Sen Gupta Trophy awaerded to<br>Deepanshi Jain  Sr. Poarl  Rupees                                                                                                                                     | 2500/-                           |
| SOPHIA STITIS COLL LICE above expenditure has been (AUPOWELLING) Sophia Girls College, Ajmer today for which bills, receipts and/or Cash Memos from the seller are not obtainable.  Ch - Nlo - 541404 | eparshi Jam<br>eiver's Signature |

#### SCHOLARSHIP AWARDED BY FELIX JOY D'SOUZA

Name of Student-Shivani Sara



#### Name of Student-Jennifer David

| Sophia Girls College, Ajmei PAYMENT VOUCHER  Date 14-05 2022 Vouch