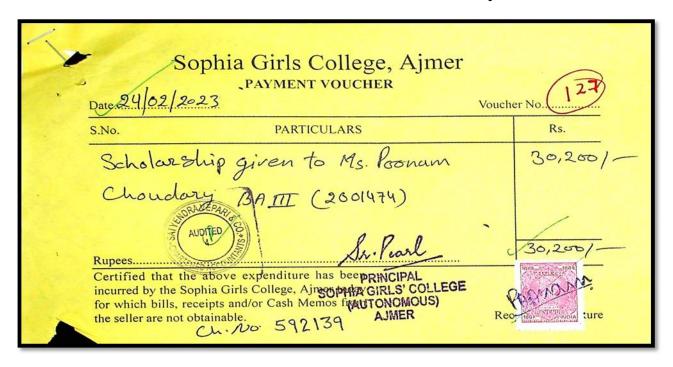

# Name of Student- Divya Bhatia

|                                                                                            | Education Society, YOUCHER  Voucher No | (23)     |
|--------------------------------------------------------------------------------------------|----------------------------------------|----------|
| S.No.                                                                                      | PARTICULARS                            | Rs.      |
| Rupees Luci Rupees Luci for which bills, recepit and/or Cash the seller are not obtainable | ication Society, Allier Today          | 30,200/- |