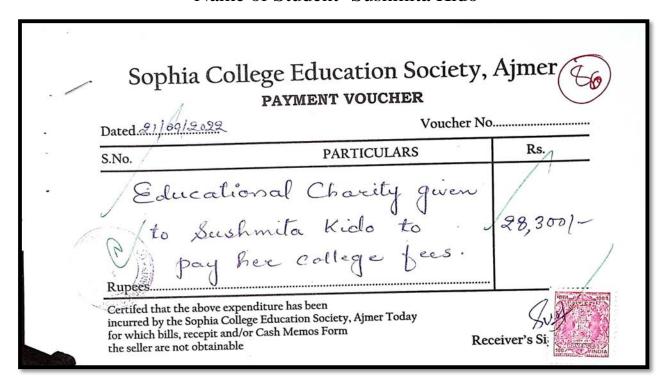

| Voucher N                                                  | 0                  |
|           | S.No.                                                                                                                       | PARTICULARS                                                | Rs./               |
| -         | Rupees                                                                                                                      | al Chaesity given to<br>Prince to prosession<br>Meye Fees. | 31,300/-7          |
|           | Certifed that the above exp<br>incurred by the Sophia Coll<br>for which bills, recepit and<br>the seller are not obtainable | or Cash Memos Form                                         | ceiver's Signature |

#### Name of Student-Sushmita Kido



# Name of Student- Maria P. David

| ./ | Sophia Colle                                                                                                               | ege Education Societ  PAYMENT VOUCHER  Voucher    | y, Ajmer 🕠 |
|----|----------------------------------------------------------------------------------------------------------------------------|---------------------------------------------------|------------|
| -  |                                                                                                                            | PARTICULARS                                       | Rs.        |
| *  | Maria Maria                                                                                                                | al Charity given<br>P. Daniel to<br>Coll