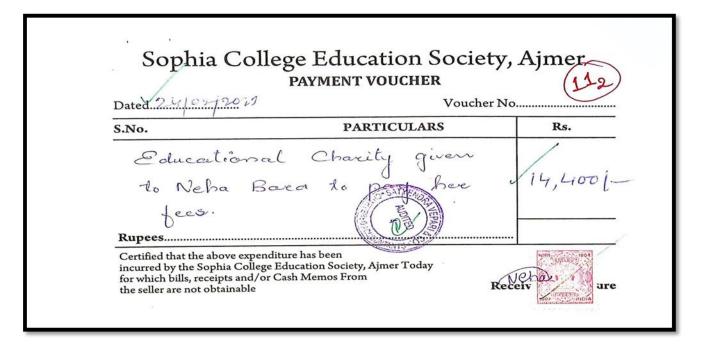

| roley for  | 15100/-                  |
| incurre<br>for wh | dd by the Sophia College Education Societh bills, recepit and/or Cash Memos Feler are not obtainable | orm        | huskan Khandey<br>eceive |

## Name of Student- Uzma

|                                                                         | YMENT VOUCHER | (11                  |
|-------------------------------------------------------------------------|---------------|----------------------|
| Dated 54 0 2 20 78 S.No.                                                | Voucher I     | Rs.                  |
| Educational ( Uzma BAII  Rupees  Certified that the above expenditure h |               | /14,400 <sub>1</sub> |

#### Name of Student- Neha Bara



#### Name of Student- Shivani Goyar



#### Name of Student-Tanushri Maluka

| Dated 24/02/2013               | Vouch          | er No |
|--------------------------------|----------------|-------|
| S.No.                          | PARTICULARS    | Rs.   |
| to Tanust<br>Fry her<br>Rupees | for Malanta to | 14,40 |

#### Name of Student- Soundraya Maheshwari



# Name of Student- Kiran Gangwani

| Dated 24/05/20 | Vouch Vouch                                       | er No    |
|----------------|---------------------------------------------------|----------|
| S.No.          | PARTICULARS                                       | Rs.      |
| to Kir         | bional Charity given<br>an Janquanisto p<br>Jees. | ay 4,300 |

# Name of Student- Anju Bheel

| Dated 24/07/2023 | PAYMENT VOUCHER  V