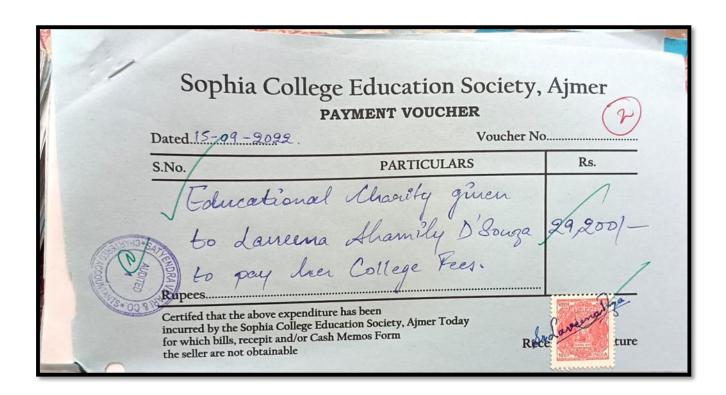

---------------------------------------------------------------------------------------------------------------------------|-------------------------------|--------------------|
| Dated 15 - 09 - 2029<br>S.No.                                                                                                           | PARTICULARS                   | Rs.                |
| Folucational C<br>Sangerta El<br>her Colleg<br>Rupees                                                                                   | havity ginen to               | 30,2001            |
| Certifed that the above expendituation incurred by the Sophia College Edfor which bills, recepit and/or Cathe seller are not obtainable | ducation Society, Almer Today | Recei Controlled a |

Name of Student- Laveena Shamily D'Souza



# Name of Student- Jovita Pedhru Ghosal

| Sophia Col                  | lege Education Society                                  | , Ajmer  |
|-----------------------------|---------------------------------------------------------|----------|
| Dated 15 - 09 - 2099        | Voucher N                                               | ło       |
| S.No.                       | PARTICULARS                                             | Rs.      |
| TEducation to Touita        | al Charity given<br>Pedhou Gloshal.<br>er Collège Fees. | 29,2001- |
| a is let a share above expe | ge Education Society, Affile Today                      | ture     |

# Name of Student- Bhavyata Bhatt

| Sophia College Education Society, Ajmer PAYMENT VOUCHER