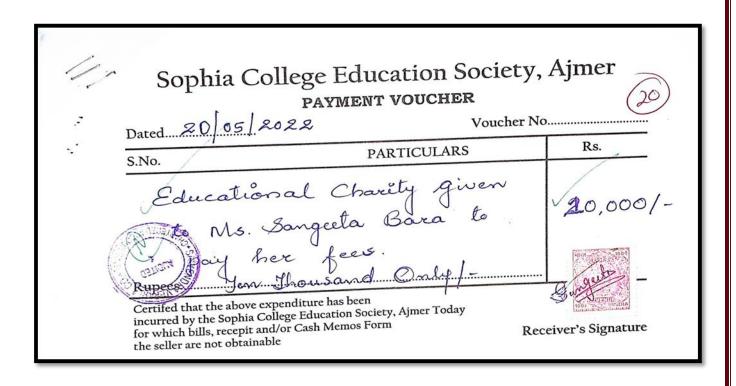

| Voucher N                 | o                   |
|                 | S.No.                                                                                                                                               | PARTICULARS               | Rs.                 |
|                 | Educational Cho<br>Calista Ekko<br>Viges.                                                                                                           | to pay her                | 10,000/-            |
|                 | Certifed that the above expenditure has incurred by the Sophia College Educati for which bills, recepit and/or Cash Methe seller are not obtainable | oli society, rijiner zom, | eceiver's Signature |

### Name of Student- Sangeeta Bara



# Name of Student- Navya Manoj Agarwal

| Sophia Colle                                                                                                                           | ege Education Society, PAYMENT VOUCHER Voucher No | (21)               |
|----------------------------------------------------------------------------------------------------------------------------------------|---------------------------------------------------|--------------------|
| S.No.                                                                                                                                  | PARTICULARS                                       | Rs.                |
| Jo Ms. Navya<br>2101797<br>Rupees