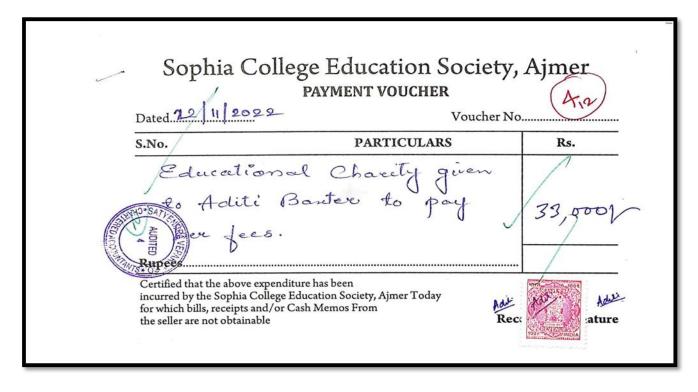

--------------------------------------------------------------------------------------|------------------------------------------------------------------|-------------------|
| S.No.                                                                                                    | PARTICULARS                                                      | Rs.               |
|                                                                                                          | randi forg to pay<br>College fees.                               | 32,400]           |
| Certified that the above incurred by the Sophia C for which bills, receipts a the seller are not obtain: | CoÎlege Education Society, Ajmer Today<br>and/or Cash Memos From | Receiv Receiv Ire |

#### Name of Student- Aditi Baxter



# Name of Student- Jheel Gangwal

| Sophia C                                                                                                      | College Education Socie PAYMENT VOUCHER Vouch                   | ety, Ajmer |
|---------------------------------------------------------------------------------------------------------------|-----------------------------------------------------------------|------------|
| S.No.                                                                                                         | PARTICULARS                                                     | Rs.        |
| Educat  For The  Rupees                                                                                       |                                                                 | 16,50