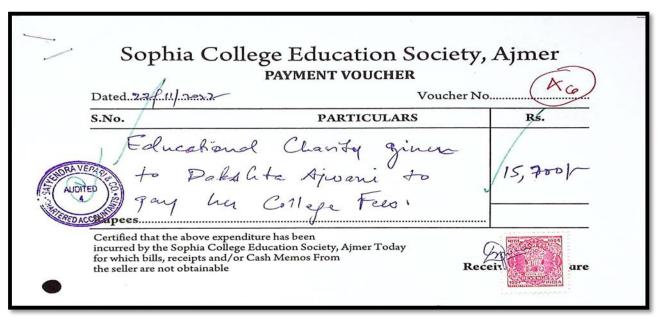

------------------------------------------------------------------------------------|------------------------------------------------------------------|-------------------|
| S.No.                                                                                                    | PARTICULARS                                                      | Rs.               |
| Education Jas<br>AUDITED ST Jas<br>Pay                                                                   | nal Charity given<br>leur Kaur Sahny to<br>her Collège Fres.     | 14,500            |
| Certified that the above incurred by the Sophia C for which bills, receipts a the seller are not obtaina | College Education Society, Ajmer Today<br>and/or Cash Memos From | Rece 100 - 1 ture |

### Name of Student- Dakshita Ajwani



# Name of Student- Khushi Dadhich

| S.No. PARTICULARS Rs.     |      | Voucher No                         | Dated. 7.24.11) 202.2 |
|---------------------------|------|------------------------------------|-----------------------|
| Educational Charaty given |      | PARTICULARS Rs.                    |                       |
| pay her College Feer.     | - Na | Charity given 15,100 College Feer. | Educational Rhughi    |

# Name of Student- Saniya Lucy Rawat

| Sophia Co                                                                                                            | llege Education Soci                                      | ety, Ajmer    |
|----------------------------------------------------------------------------------------------------------------------|---------------