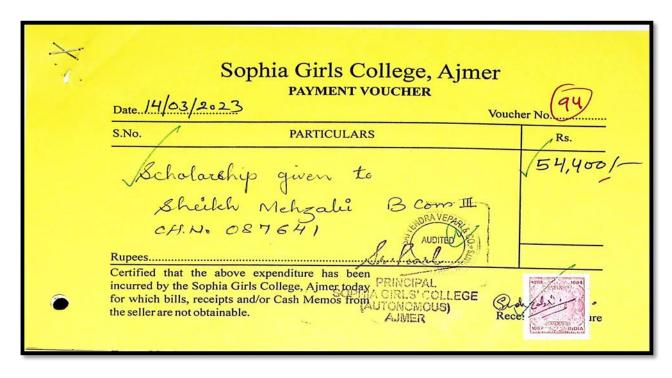

| 30100/-         |
| Certified that the above expenditure has been incurred by the Sophia Girls College, Ajmer toda of the Sophia Girls College, Ajmer toda of the seller are not obtainable.  Recommended that the above expenditure has been incurred by the Sophia Girls College, Ajmer toda of the Sophia Girls | eive 1004 1100A |

#### Name of Student- Sheikh Mehzabi



#### Name of Student-Rebecca Anthony



#### Name of Student- Sheikh Iram



#### Name of Student- Dakshta Ajwani

| Date. 17               | Sophia Girls College, Ajmer PAYMENT VOUCHER  Date 17-03/2023  Voucher No. 123                                                           |              |  |
|------------------------|-----------------------------------------------------------------------------------------------------------------------------------------|--------------|--|
| S.No.                  | PARTICULARS                                                                                                                             | Řs.          |  |
| AUDITED AUDITED Rupees | CI. No. 097644