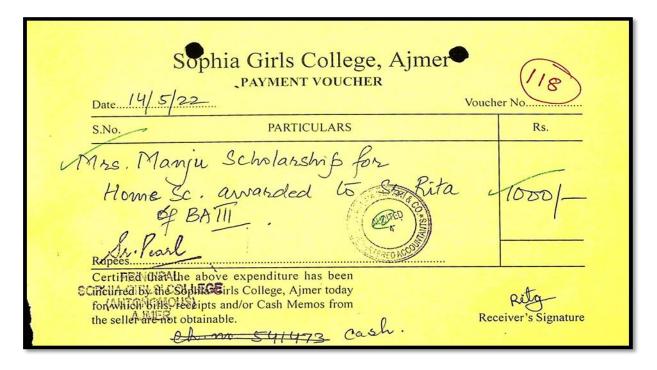

### Name of Student- Neha Baria

| Sophia C                | College Education Society PAYMENT VOUCHER Voucher                                        | y, Ajmer |
|-------------------------|------------------------------------------------------------------------------------------|----------|
| S.No.                   | PARTICULARS                                                                              | Rs.      |
| Rupees                  |                                                                                          | 8,250/-  |
| Certifed that the above | expenditure has been<br>College Education Society, Ajmer Today<br>and/or Cash Memos Form | Reco     |