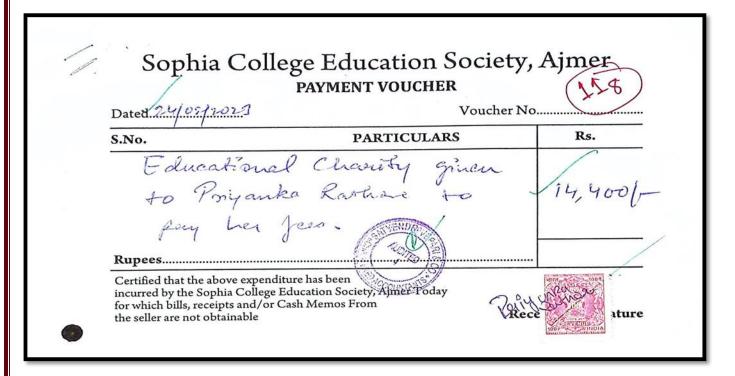

uch                                       | er No    |
|----------------|---------------------------------------------------|----------|
| S.No.          | PARTICULARS                                       | Rs.      |
| to Kir         | bional Charity given<br>an Janquanisto p<br>Jees. | ay 4,300 |

# Name of Student- Anju Bheel

| Dated 24/07/2023 | PAYMENT VOUCHER  Voucher No   |       |
|------------------|-------------------------------|-------|
| S.No.            | PARTICULARS                   | Rs.   |
| Educations       | e Charity quincu              |       |
| to Anju B        | l Charity quincer had to pany | 42,10 |
| lier fees.       |                               |       |
| Rupees           | 120 F & 121                   |       |

#### Name of Student-Priyanka Rathore



#### Name of Student- Maria P. David



## Name of Student- Aditi Baxter

| Dated 04 03 2023                              | Vouc         | her No   |
|-----------------------------------------------|--------------|----------|
| S.No.                                         | PARTICULARS  | Rs.      |
| Educational ( Aditi Basete  bostel fe  Rupees | es. pay here | 20,000/- |

## Name of Student- Anju Bheel

| Rs.         |
|-------------|
| her 30,000/ |
|             |

## Name of Student- Shushmita Kido

| Sophia C                         | College Education Soc<br>PAYMENT VOUCHER                                                        | iety, Ajmer        |
|----------------------------------|----------------------------------------------------------------------------------------------