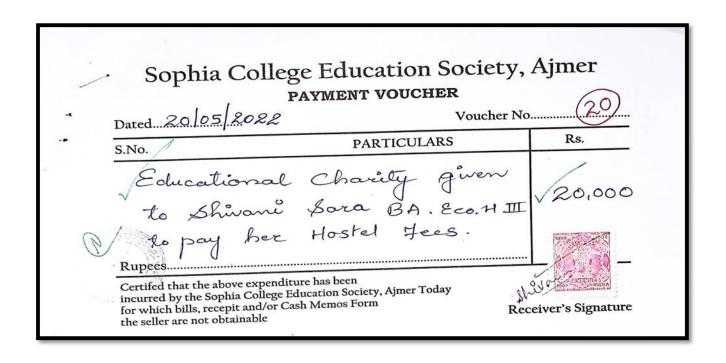

-----------------------------------------------------------------------------------------------------------------------------------------------------------------------|----------|
| S.No. PARTICULARS                                                                                                                                                                                                                                                                    | Rs.      |
| Sino.  Educations Charity gives to  Ashu Choudhry to pay  here fees.  Rupees.  Certifed that the above expenditure has been incurred by the Sophia College Education Society, Ajmer Today for which bills, recepit and/or Cash Memos Form the seller are not obtainable  Ch. 20. 353 | 11,600/- |

#### Name of Student-Shivani Sara



### Name of Student-Rincy Antony

|    | Sophia Colleg                                                                                                              | ge Education Society  AYMENT VOUCHER  Voucher | y, Ajmer             |
|----|----------------------------------------------------------------------------------------------------------------------------|-----------------------------------------------|----------------------|
| ** | S.No.                                                                                                                      | PARTICULARS                                   | Rs.                  |
|    | Educational to Rincy pay ber Rupees                                                                                        | Charity given<br>Antony