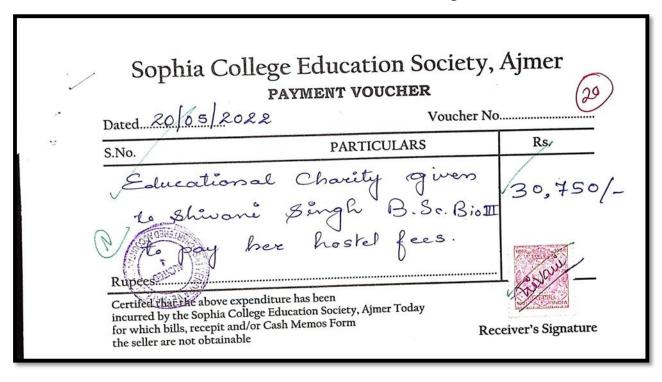

------------------------------------------------------------------------------------|-----------------------------------------------|----------------------|
| ** | S.No.                                                                                                                      | PARTICULARS                                   | Rs.                  |
|    | Educational to Rincy pay ber Rupees                                                                                        | Charity given<br>Antony to<br>fees. (DX)      | 10,000/-             |
|    | Certifed that the above expenditured by the Sophia College For which bills, recepit and/or Cathe seller are not obtainable | ducation society, righter 2000)               | Receiver's Signature |

# Name of Student-Shivani Singh



#### Name of Student- Calista Ekka

| 1               | PAYT                                                                                                                                                | Education Society,        | , Ajmer             |
|-----------------|-----------------------------------------------------------------------------------------------------------------------------------------------------|---------------------------|---------------------|
| -t <sup>,</sup> | Dated 20/05/2022                                                                                                                                    | Voucher N                 | o                   |
|                 | S.No.