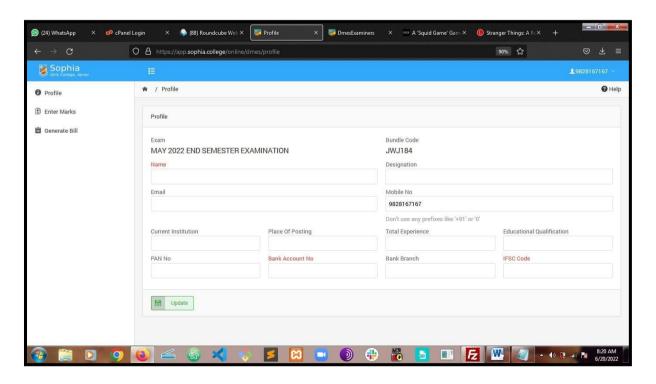

# SOPHIA GIRLS' COLLEGE (AUTONOMOUS),AJMER



2022-23

2.5.3 IT integration and reforms in the examination procedures and processes including Continuous Internal Assessment (CIA) have brought in considerable improvement in Examination Management System (EMS) of the Institution

#### **EXAMINATION**

## Log in Panel



#### **Profile Creation**



# **Entering marks using fictitious Codes**



#### Generate bill and marks list



# Syllabus Entry, Nominal Roll Entry, Mark sheet processing





## **ERP – Internal Marks Entry**





## **Staff Login - Search Internal Records**



## **Principal Dashboard for ERP**



#### Staff Dashboard for ERP



#### **Student Dashboard for ERP**