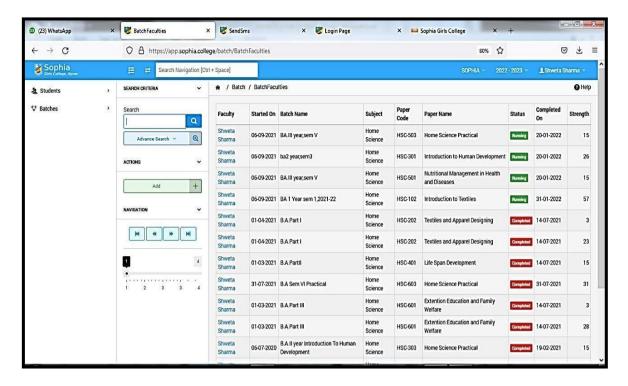

# SOPHIA GIRLS' COLLEGE (AUTONOMOUS),AJMER



2022-23

2.5.3 IT integration and reforms in the examination procedures and processes including Continuous Internal Assessment (CIA) have brought in considerable improvement in Examination Management System (EMS) of the Institution

#### **EXAMINATION**

## Log in Panel



#### **Profile Creation**



# **Entering marks using fictitious Codes**



#### Generate bill and marks list



# Syllabus Entry, Nominal Roll Entry, Mark sheet processing





## **ERP – Internal Marks Entry**





## **Staff Login - Search Internal Records**



## **Principal Dashboard for ERP**



#### Staff Dashboard for ERP



#### **Student Dashboard for ERP**