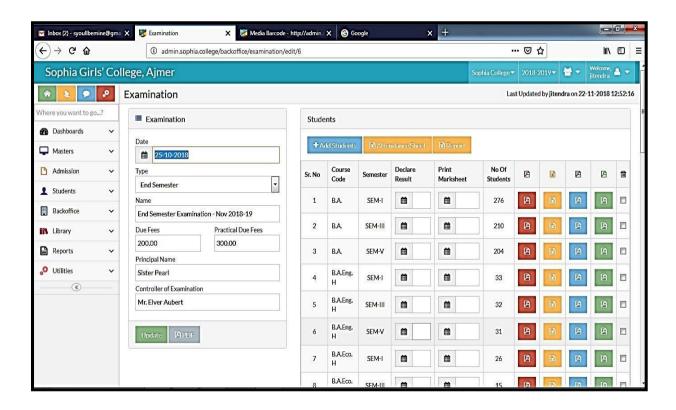

# SOPHIA GIRLS' COLLEGE (AUTONOMOUS),AJMER



2022-23

2.5.3 IT integration and reforms in the examination procedures and processes including Continuous Internal Assessment (CIA) have brought in considerable improvement in Examination Management System (EMS) of the Institution

#### **EXAMINATION**

## Log in Panel



#### **Profile Creation**



# **Entering marks using fictitious Codes**



#### Generate bill and marks list



# Syllabus Entry, Nominal Roll Entry, Mark sheet processing





## **ERP – Internal Marks Entry**





## **Staff Login - Search Internal Records**



## **Principal Dashboard for ERP**



#### Staff Dashboard for ERP



#### **Student Dashboard for ERP**