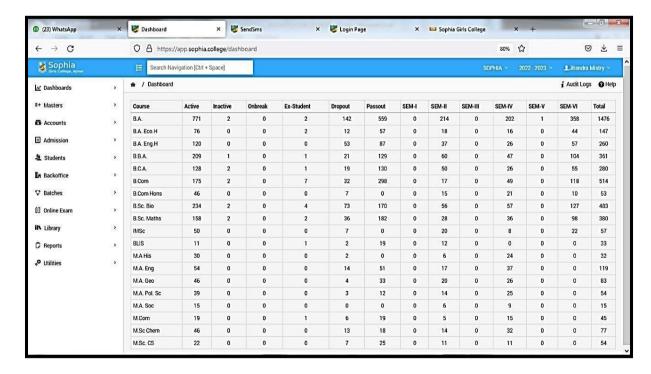

# SOPHIA GIRLS' COLLEGE (AUTONOMOUS),AJMER



2022-23

2.5.3 IT integration and reforms in the examination procedures and processes including Continuous Internal Assessment (CIA) have brought in considerable improvement in Examination Management System (EMS) of the Institution

#### **EXAMINATION**

## Log in Panel



#### **Profile Creation**



# **Entering marks using fictitious Codes**



#### Generate bill and marks list



# Syllabus Entry, Nominal Roll Entry, Mark sheet processing





## **ERP – Internal Marks Entry**





## **Staff Login - Search Internal Records**



## **Principal Dashboard for ERP**



#### Staff Dashboard for ERP



#### **Student Dashboard for ERP**