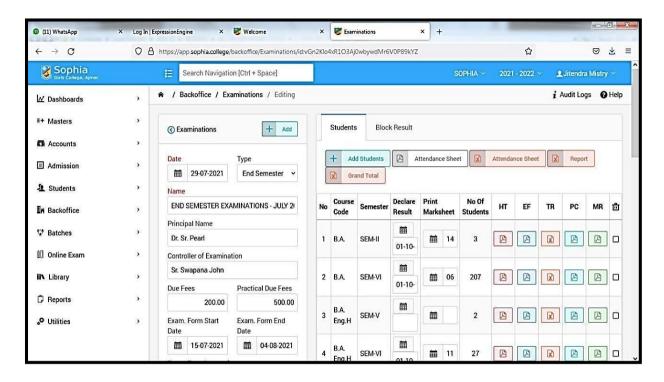

# SOPHIA GIRLS' COLLEGE (AUTONOMOUS),AJMER



2022-23

2.5.3 IT integration and reforms in the examination procedures and processes including Continuous Internal Assessment (CIA) have brought in considerable improvement in Examination Management System (EMS) of the Institution

#### **EXAMINATION**

## Log in Panel



#### **Profile Creation**



# **Entering marks using fictitious Codes**



#### Generate bill and marks list



# Syllabus Entry, Nominal Roll Entry, Mark sheet processing





## **ERP – Internal Marks Entry**





## **Staff Login - Search Internal Records**



## **Principal Dashboard for ERP**



#### Staff Dashboard for ERP



#### **Student Dashboard for ERP**