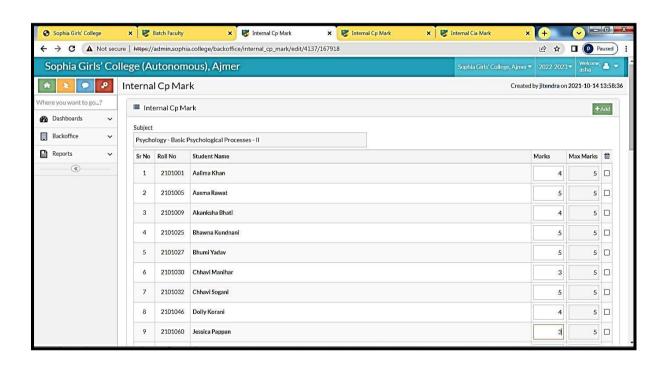

# SOPHIA GIRLS' COLLEGE (AUTONOMOUS),AJMER



2022-23

2.5.3 IT integration and reforms in the examination procedures and processes including Continuous Internal Assessment (CIA) have brought in considerable improvement in Examination Management System (EMS) of the Institution

#### **EXAMINATION**

## Log in Panel



#### **Profile Creation**



# **Entering marks using fictitious Codes**



#### Generate bill and marks list



# Syllabus Entry, Nominal Roll Entry, Mark sheet processing





## **ERP – Internal Marks Entry**





## **Staff Login - Search Internal Records**



## **Principal Dashboard for ERP**



#### Staff Dashboard for ERP



#### **Student Dashboard for ERP**