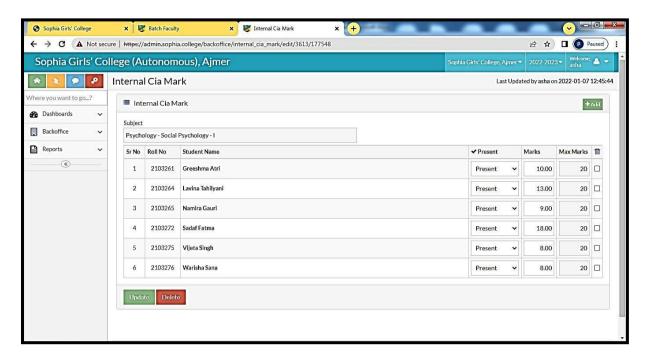

# SOPHIA GIRLS' COLLEGE (AUTONOMOUS),AJMER



2022-23

2.5.3 IT integration and reforms in the examination procedures and processes including Continuous Internal Assessment (CIA) have brought in considerable improvement in Examination Management System (EMS) of the Institution

#### **EXAMINATION**

## Log in Panel



#### **Profile Creation**



# **Entering marks using fictitious Codes**



#### Generate bill and marks list



# Syllabus Entry, Nominal Roll Entry, Mark sheet processing





## **ERP – Internal Marks Entry**





## **Staff Login - Search Internal Records**



## **Principal Dashboard for ERP**



#### Staff Dashboard for ERP



#### **Student Dashboard for ERP**