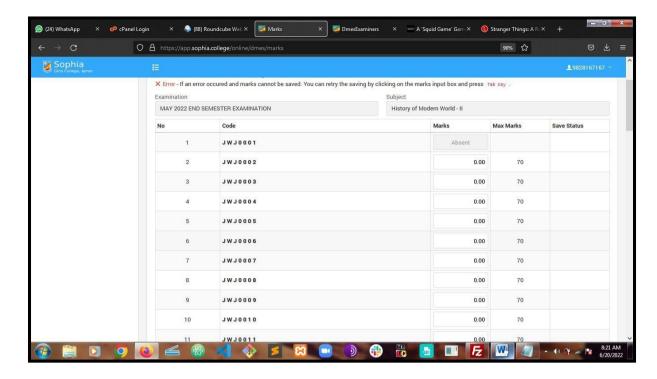

# SOPHIA GIRLS' COLLEGE (AUTONOMOUS),AJMER



2022-23

2.5.3 IT integration and reforms in the examination procedures and processes including Continuous Internal Assessment (CIA) have brought in considerable improvement in Examination Management System (EMS) of the Institution

#### **EXAMINATION**

## Log in Panel



#### **Profile Creation**



# **Entering marks using fictitious Codes**



#### Generate bill and marks list



# Syllabus Entry, Nominal Roll Entry, Mark sheet processing





## **ERP – Internal Marks Entry**





## **Staff Login - Search Internal Records**



## **Principal Dashboard for ERP**



#### Staff Dashboard for ERP



#### **Student Dashboard for ERP**