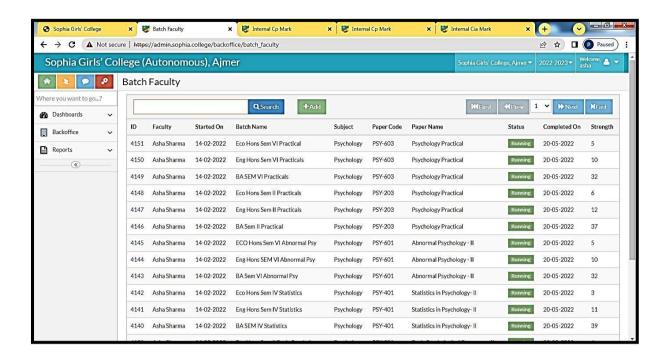

# SOPHIA GIRLS' COLLEGE (AUTONOMOUS),AJMER



2022-23

2.5.3 IT integration and reforms in the examination procedures and processes including Continuous Internal Assessment (CIA) have brought in considerable improvement in Examination Management System (EMS) of the Institution

#### **EXAMINATION**

## Log in Panel



#### **Profile Creation**



# **Entering marks using fictitious Codes**



#### Generate bill and marks list



# Syllabus Entry, Nominal Roll Entry, Mark sheet processing





## **ERP – Internal Marks Entry**





## **Staff Login - Search Internal Records**



## **Principal Dashboard for ERP**



#### Staff Dashboard for ERP



#### **Student Dashboard for ERP**