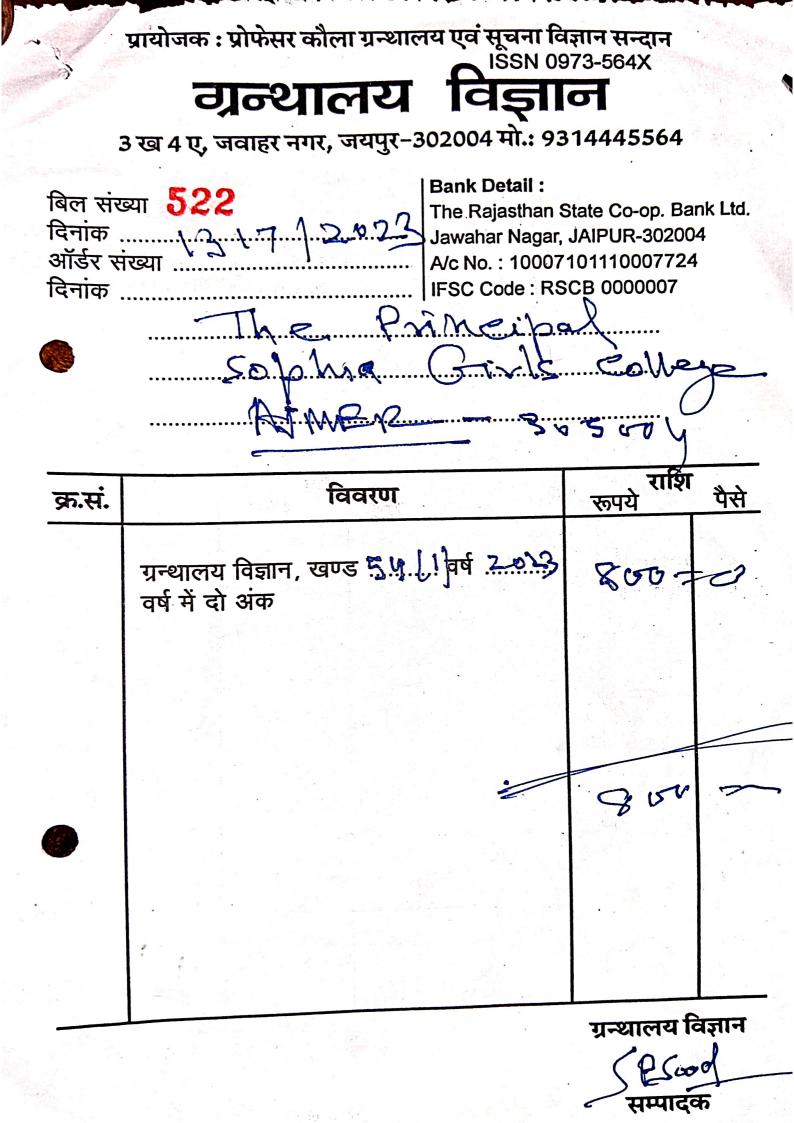

|         |                                                                         |          |  |
| 1.The F                                                                                                                  | Rs.42630.00 (Rs.Forty Two Thousand Six Hundred Third<br>And Conditions:<br>Price Charged in the bill are publishers current Price.<br>s are of latest editions and none is remainder.<br>ange Rates as approved by RBI | Vert   | fin                                                                                                                             |         | for BOOKLAND                                                            |          |  |





## Information and Library Network Centre

(An Autonomous Inter-University Centre of UGC)



(विश्वविद्यालय अनुदान आयोग का स्वायत्त अंतर विश्वविद्यालय केन्द्र)

#### National Library and Information Services Infrastructure of Scholarly Content (N-LIST)

Invoice

Ref No.: INF/N-LIST/2022/3718

Name and Address of Subscriber

To The Principal Sophia Girls' College, Ajmer Jaipur Road Ajmer Rajasthan - 305001 Date: 2022-03-02 Invoice No.: NLIST/21-22/2699 College GST No.: Not Available College GST State Code: RJ [08]

| SR. No. | Membership Fee               | Period of Membership     | Amount In Rs |
|---------|------------------------------|--------------------------|--------------|
| 1       | N-LIST Annual Membership Fee | April 2022 to March 2023 | 5,000.00     |
|         | 0.00