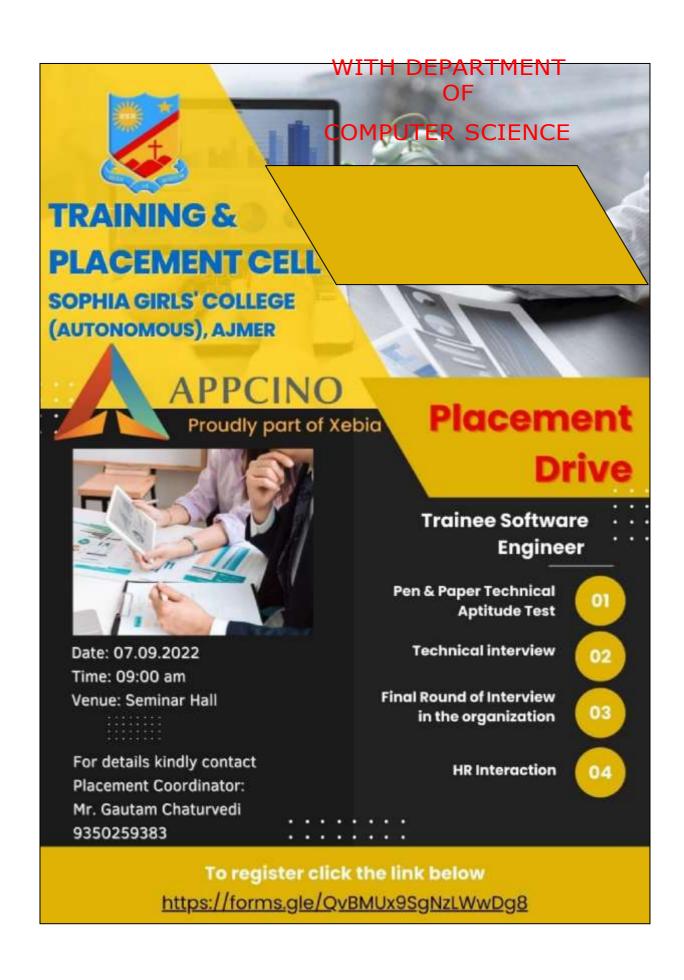

| Priyal Mondra       | BCA SEM-V    | Phinyay     |
| 84.               | Riddhi Gupta        | BCA SEM-V    | Polaw       |
| 85.               | Rishika Jain        | BCA SEM-V    | Raile       |
| 86.               | Riya Lodha          | BCA SEM-V    | Riga Look   |
| 87.               | Shourya Chaturvedi  | BCA SEM-V    | Showers     |
| 88.               | Shubha Jain         | BCA SEM-V    | gue o       |
| 89.               | Simran Jaisinhani   | BCA SEM-V    | Sementy.    |
| 90.               | Tanishqa Mertiya    | BCA SEM-V    | Lovelika    |
|                   | Lovely Chandwani    | IMSC SEM-V   | Lovelle     |
| The second second | Tanu Jaswani        | IMSC SEM-V   | family.     |

Head

Department of Computer Science Sophia Girls' College (Autonomous), Ajmer





## Report

Name of the Department: Computer Science

Name of the Activity: Placement Drive – Appcino Technologies, Jaipur

**Total Number of Students: 41** 

**Date:** 7<sup>th</sup> September 2022

Venue: Seminar Hall

#### **Report:**

A placement drive opportunity was provided by the Computer Science Department for the final year students of the department in the Seminar Hall on 7<sup>th</sup> September 2022 from 9:00 am onwards. The drive started with an aptitude reasoning test which was conducted online, after the test the resource person Sir Himanshu Bhatnagar (Senior HR Manager) of Appcino Technologies introduced the company and its endeavors. After it the HR Interview round where taken by the resource person, 18 students were selected out of 40 for the next final round suppose to