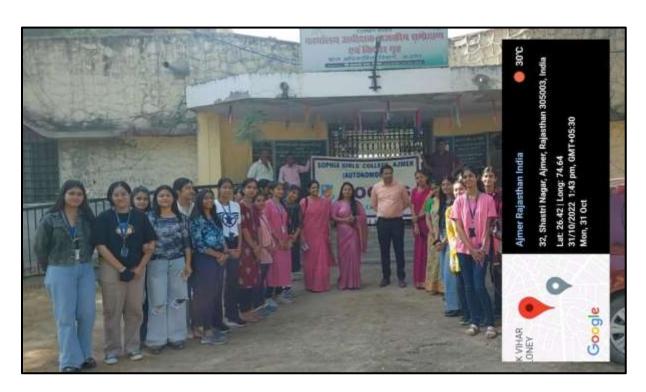

#### **Report**

Name of the Department: Computer Science

Name of the Activity: Tiranga Rally

**Total Number of Students: 92** 

**Venue:** Sophia Girls' College to Cantonment Board Office Kundan Nagar Ajmer

#### **REPORT:**

The Computer Science Department took an initiative to organize a Tiranga Rally as a part of "Har Ghar Tiranga" campaign to mark the occasion of 75 years of India's Independence at Sophia Girls College Ajmer. The students and the staff participated in it with pride and enthusiasm to showcase love for their nation. The students reported at 12:00 pm in the indoor stadium. The College also organized a flag distribution programme in the campus to facilitate "Har Ghar Tiranga" programme. The rally started from the indoor stadium of Sophia College and ended at The Cantonment Board Office Ajmer. The Rally was headed by the Principal Dr. Sr. Pearl and was followed by the students of the computer department. Holding the pride "The Tiranga" of our nation in our hands 92 students participated along with NCC cadets (both Naval and Army). This Rally strengthened the spirit of patriotism and nationalism. Throughout the Rally everyone chanted patriotic slogans.