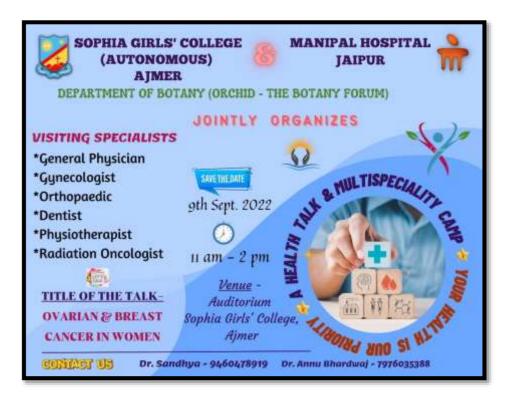

|

Department of Computer Science Sophia Girls' College (Autonomous), Ajmer



# Training & Placement Cell 2022-2023 Sophia Girls' College (Autonomous), Ajmer Appcino Technologies Pvt. Ltd. Campus Placement Drive

Position: Trainee Software Engineer Shortlisted Students List of Round 3

Date: 07-09-2022

| S. No | Name            | Class         |
|-------|-----------------|---------------|
| 1.    | Priyal Moondra  | B.C.A         |
| 2.    | Ameesha Nagrani | I.M.Sc. (C.S) |
| 3.    | Simran Bhatia   | M.Sc. (C.S)   |

Department of Computer Science Sophia Girls' College (Autonomous), Ajmer

#### DEPARTMENT OF BOTANY

**ACTIVITY REPORT 2022-23** 





Name of Department - Botany

Name of the Activity – Health Talk & Multispecialty Camp

Date of activity – 9<sup>th</sup> Sept. 2022

**Number of Participants** – Health Talk – 123, Multispecialty Camp – 267 approx.

Venue – Auditorium, Sophia Girls' College (Autonomous), Ajmer

#### Objective of the Activity -

Talk & Multispecialty Camp on 9<sup>th</sup> Sept 2022. This activity will help in creating awareness on cancer in women specifically ovarian, cervix and breast cancer. The students and staff will also be benefitted with a free health check-up and consultancy by the specialist doctors visiting during the camp.

#### **Learning Outcome –**

The students will be able to

- 1. Understand the main causes and risk factors of cancer in women.
- 2. Know their blood sugar and BP level a