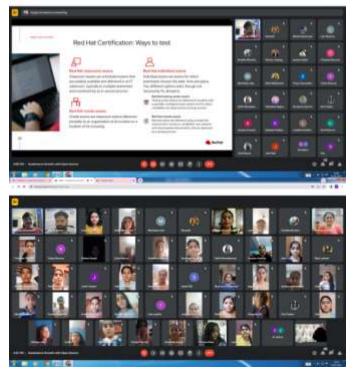

th Open Source Software

**Total Number of the Students:72** 

Venue: Google Meet

**Report:** The Department of Computer Science took an initiative to organize an online session on Red Hat technologies which was conducted for students on 5<sup>th</sup> May 2023, aiming to provide them with insights into the world of open-source software and the benefits of using Red Hat solutions. The session was organized to introduce students to the fundamental concepts of Red Hat, its significance in the IT industry, and how it can contribute to their career growth. Students not only learned about Red Hat's solutions but also gained insights into the broader open-source community and the benefits it offers. This session undoubtedly contributed to their technical knowledge and potential career growth.





|                   | of role of Red Hat                        |                 | enario |  |
|-------------------|-------------------------------------------|-----------------|--------|--|
| 2. Career-wise ex | xploration of open-<br>out course pattern | source software |        |  |
| 5. Knowledge at   | out course pattern                        | and modules     |        |  |
|                   |                                           |                 |        |  |
|                   |                                           |                 |        |  |
|                   |                                           |                 |        |  |
|                   |                                           |                 |        |  |
|                   |