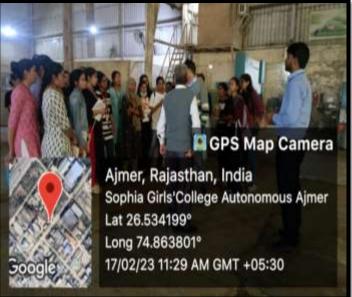

e academic part of a student. During this era of modern science they should have a complete knowledge of theoretical as well as practical aspect. The industrial visit was organised by Catalyst the Chemistry Forum in collaboration with Choyal Group Of Industries Ajmer. The main focus of this industrial visit was on the practical knowledge about the milling procedure of wheat.

#### Learning Outcome-

Students got an experience to know more about the industrial application of chemical sciences. Beyond academics, industrial visit provides students a much relevant practical perspective of the manufacturing unit.

# CATALYST THE CHEMISTRY FORUM

SOPHIA GIRLS' COLLEGE (AUTONOMOUS),
AJMER



**Organizes** 

Industrial Visit to Choyal Group of Industries, Ajmer





17 February, 2023 9:00 A.M.











Affiliated to Maharshi Dayanand Saraswati University, Ajmer Re-Accredited 'A' Grade by NAAC & registered under 2(f) & 12(B) of UGC Website: sophia.college\_e-mail: office@sophiacollegeajmer.inPhone No.: 0145-2427243 Address: Mirshali, Jaiput Road, Ajmer-305001, Rajasthan (India)

Date: 13th February, 2023

To.

The Principal

Sophia Girls' College (Autonomous),

Aimer

Rajasthan

Subject: Permission for an Industrial Visit to 'Choyal Group of Industries, Ajmer'

Dear Sister.

With due respect, we seek your permission to allow our Postgraduate and Undergraduate students to visit 'Choyal Group of Industries, Ajmer' to be scheduled on 17<sup>th</sup> February, 2023. This Industrial visit will provide the students a practical exposure to the working environment of Industries.

We reque