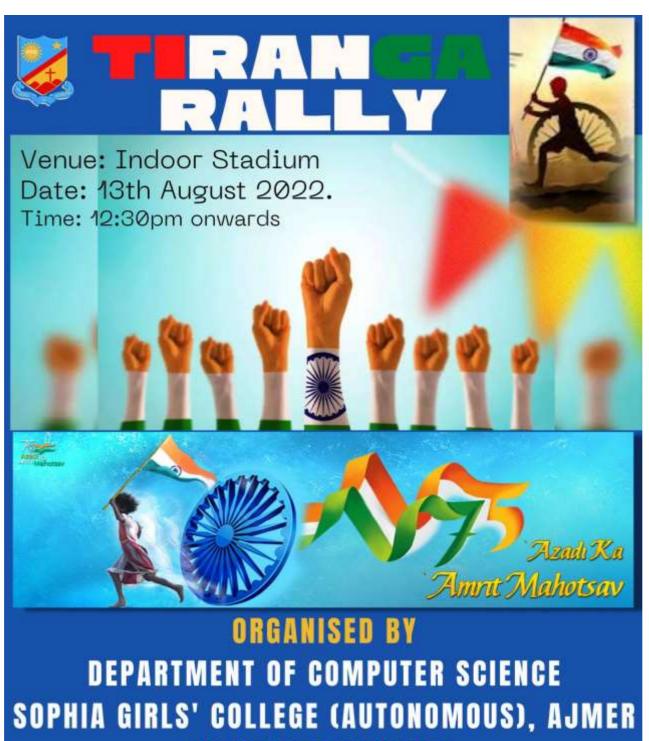

#### **Report**

Name of the Department: Computer Science

Name of the Activity: Tiranga Rally

**Total Number of Students: 92** 

**Venue:** Sophia Girls' College to Cantonment Board Office Kundan Nagar Ajmer

**Date:** 13<sup>th</sup> August 2022

#### **REPORT:**

The Computer Science Department took an initiative to organize a Tiranga Rally as a part of "Har Ghar Tiranga" campaign to mark the occasion of 75 years of India's Independence at Sophia Girls College Ajmer. The students and the staff participated in it with pride and enthusiasm to showcase love for their nation. The students reported at 12:00 pm in the indoor stadium. The College also organized a flag distribution programme in the campus to facilitate "Har Ghar Tiranga" programme. The rally started from the indoor stadium of Sophia College and ended at The Cantonment Board Office Ajmer. The Rally was headed by the Principal Dr. Sr. Pearl and was followed by the students of the computer department. Holding the pride "The Tiranga" of our nation in our hands 92 students participated along with NCC cadets (both Naval and Army). This Rally strengthened the spirit of patriotism and nationalism. Throughout the Rally everyone chanted patriotic slogans.