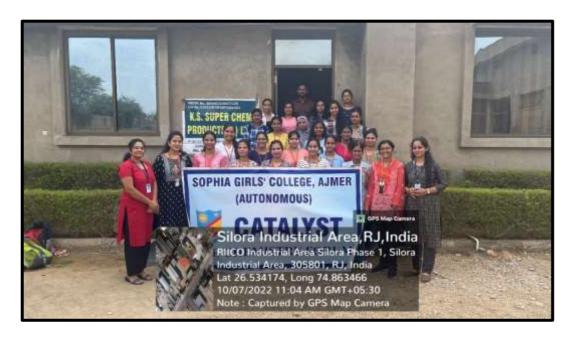

## Objective of the Activity -

Industrial Visit is considered as an important part of college curriculum. In this modern and competitive world, theoretical knowledge is just not enough for a successful career. The main focus of industrial visit was to provide students a perception about the manufacturing and processing techniques within the industries. The visit provided an opportunity for the students to understand the practical aspect of industrial production and especially the production of Sodium Sulphite and Sodium Metabisulphite in a better way.

#### Learning Outcome-

Students got an experience to know more about the industrial application of chemical sciences. Beyond academics, industrial visit provides students a much relevant practical perspective of the manufacturing unit.











Affiliated to Maharshi Dayanand Saraswati University, Ajmer Re-Accredited 'A' Grade by NAAC & registered under 2(f) & 12(B) of UGC Website: sophia.college e-mail: office@sophiacollegeajmer.inPhone No.: 0145-2427243 Address: Mirshali, Jaipur Road, Ajmer-305001, Rajasthan (India)

REF: 540A/SNOW. VISIT/2022-23/450

Date - 30-09-2022

To

The Manager

K.S. Super Chem Pvt. Ltd., Kishangarh

SUBJECT - Permission for an Industrial Visit to "K.S. Super Chem Pvt. Ltd., Kishangarh."

Respected Sir,

In reference to the above mentioned subject I seek your permission to allow our postgraduate students to your esteemed industry "K.S. Super Chem Pvt. Ltd., Kishangarh". This Industrial visit will provide the students an exposure to the practical working environment of Industries.

I request you