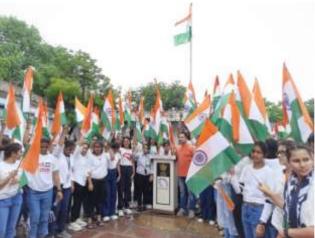

#### **REPORT:**

The Computer Science Department took an initiative to organize a Tiranga Rally as a part of "Har Ghar Tiranga" campaign to mark the occasion of 75 years of India's Independence at Sophia Girls College Ajmer. The students and the staff participated in it with pride and enthusiasm to showcase love for their nation. The students reported at 12:00 pm in the indoor stadium. The College also organized a flag distribution programme in the campus to facilitate "Har Ghar Tiranga" programme. The rally started from the indoor stadium of Sophia College and ended at The Cantonment Board Office Ajmer. The Rally was headed by the Principal Dr. Sr. Pearl and was followed by the students of the computer department. Holding the pride "The Tiranga" of our nation in our hands 92 students participated along with NCC cadets (both Naval and Army). This Rally strengthened the spirit of patriotism and nationalism. Throughout the Rally everyone chanted patriotic slogans.