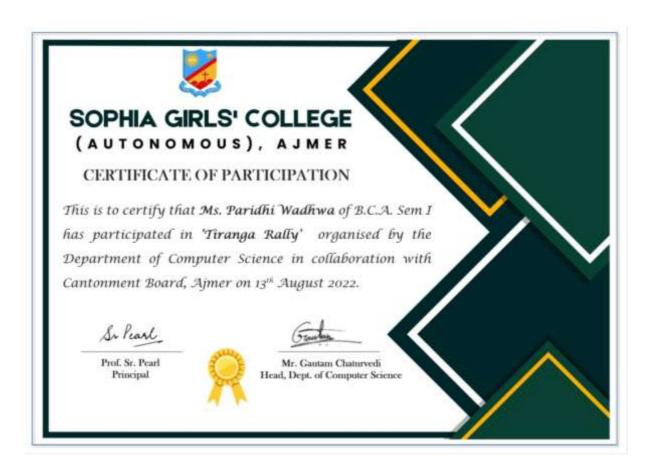

#### **Report**

Name of the Department: Computer Science

Name of the Activity: Tiranga Rally

**Total Number of Students: 92** 

**Venue:** Sophia Girls' College to Cantonment Board Office Kundan Nagar Ajmer

**Date:** 13<sup>th</sup> August 2022

#### **REPORT:**

The Computer Science Department took an initiative to organize a Tiranga Rally as a part of "Har Ghar Tiranga" campaign to mark the occasion of 75 years of India's Independence at Sophia Girls College Ajmer. The students and the staff participated in it with pride and enthusiasm to showcase love for their nation. The students reported at 12:00 pm in the indoor stadium. The College also organized a flag distribution programme in the campus to facilitate "Har Ghar Tiranga" programme. The rally started from the indoor stadium of Sophia College and ended at The Cantonment Board Office Ajmer. The Rally was headed by the Principal Dr. Sr. Pearl and was followed by the students of the computer department. Holding the pride "The Tiranga" of our nation in our hands 92 students participated along with NCC cadets (both Naval and Army). This Rally strengthened the spirit of patriotism and nationalism. Throughout the Rally everyone chanted patriotic slogans.