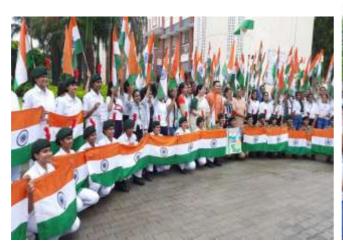

#### **REPORT:**

The Computer Science Department took an initiative to organize a Tiranga Rally as a part of "Har Ghar Tiranga" campaign to mark the occasion of 75 years of India's Independence at Sophia Girls College Ajmer. The students and the staff participated in it with pride and enthusiasm to showcase love for their nation. The students reported at 12:00 pm in the indoor stadium. The College also organized a flag distribution programme in the campus to facilitate "Har Ghar Tiranga" programme. The rally started from the indoor stadium of Sophia College and ended at The Cantonment Board Office Ajmer. The Rally was headed by the Principal Dr. Sr. Pearl and was followed by the students of the computer department. Holding the pride "The Tiranga" of our nation in our hands 92 students participated along with NCC cadets (both Naval and Army). This Rally strengthened the spirit of patriotism and nationalism. Throughout the Rally everyone chanted patriotic slogans.