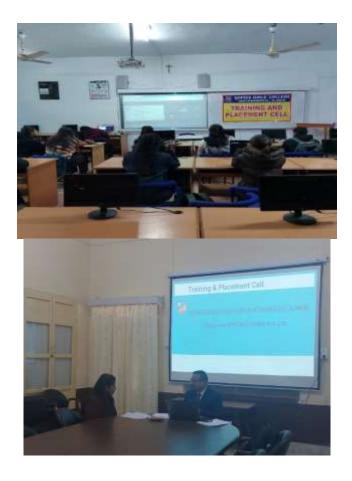

** 

Venue: Sophia Girls' College (Autonomous), Ajmer

Date: 17<sup>th</sup>January 2023

#### **REPORT:**

Training and Placement Cell with Department of Computer Science of Sophia Girls' College (Autonomous), Ajmer organized a campus placement drive for final year students of M.Sc. (CS), I.M.Sc. (CS) and B.C.Afor the position of Trainee Software Engineering. For the selection process, there were three rounds. First round was online technical test11 students have appeared in the online test. Face to face technical interview is conducted for the second round on 19-01-2023 by HR Mr. Puneet Mathur. The final round of personal interaction was taken for all the shortlisted candidates on 27-01-2023. After commencement of all the rounds 6 students were selected for the package of 3 to 4.5 LPA.



#### **Learning Outcomes:**

- 1. Acquire employment contacts leading directly to a full-time job
- 2. Develop work habits and attitudes necessary for job success.
- 3. Helps to learn employability skills.



Affiliated to MaharshiDayanandSaraswati University, Ajmer

Re-Accredited 'A' Grade by NAAC & registered under 2(f) & 12(B) of UGC website: <a href="mailto:sophia.college">sophia.college</a> e-mail: office@sophiacollegeajmer.inPhone No.: 0145-2427243 Address: Mirshali, Jaipur Road, Ajmer-305001, Rajasthan (India)

Date: 09/01/2023

To,
The Principal,
Sophia Girls' College (Autonomous),
Ajmer.

Subject: Permission to Organize a Placement Drive for the final year students of the Department.

Respected Sister,

With due respect, we seek your permission to organize a Placement Drive in c