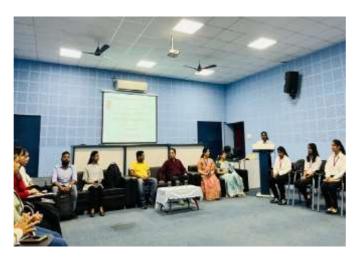

Girls' College (Autonomous), Ajmer, organized a campus placement drive for the final year students of I.MSc.(CS) & M.SC (CS) students for the profile of Quality Analyst & Associate Software Engineering in collaboration with the company RoboMQ on 7th October 2022.

For the selection process, there were three rounds. First round was a Group Discussion round. A written test for the second round is conducted which lasted for 45 minutes and post lunch the final round was taken for all the shortlisted candidates that was a personal interaction round. 30 minutes for each candidate. For the profile of Associate Software Engineering & Quality Analyst a Subjective test is conducted followed by technical round.

After commencement of all the rounds 3 students were selected for the package of 7 LPA.







Ajmer City - 12 Oct 2022 - Page 5

# सोफिया की ४ छात्राओं को ७ लाख का सालाना पैकेज

चयन किया गया। इनमें नम्रता जैन, छात्राओं का चयन हो चुका हैं।

अजमेर। सोफिया गर्ल्स कॉलेज विश्वका पांडे, कृतिका मुंदडा, मिताली को 4 हाजाओं का कैम्पस प्लेसमेंट पचेरवाल शामिल है। प्राचार्य प्रोफेसर द्धाइव में रोबो एमक्यू यूएस कंपनी में जाता रहा हैं, ताकि छात्राओं को पढाई एसोसिएट सॉफ्टवेयर इंजीनियर एवं के तुरन्त बाद रोजगार उपलब्ध हो के लिए छात्राओं को चयनित किया आईसीआईसीआई बैंक, बाईजस बाद बीबीए एवं बीसीए की छात्राओं प्रतिष्टित कंपनियों में कॉलेज की



सोंफिया गर्ल्स कॉलेन की छात्राएं निनका कैम्पस प्लेसमेंट के जरिए सलेक्शन हुआ।

#### **Learning Outcomes:**

- 1. Acquire employment contacts leading directly to a full-time job
- 2. Develop work habits and attitudes necessary for job success.
- 3. Helps to le