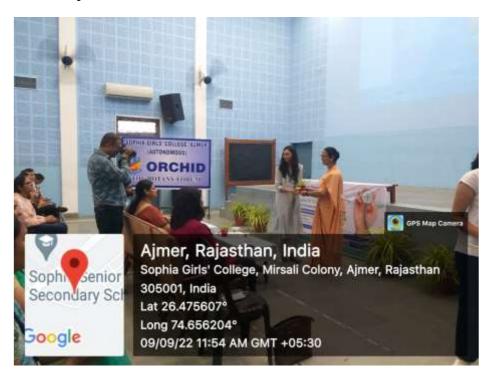

p

Date of activity – 9<sup>th</sup> Sept. 2022

**Number of Participants** – Health Talk – 123, Multispecialty Camp – 267 approx.

Venue – Auditorium, Sophia Girls' College (Autonomous), Ajmer

#### Objective of the Activity -

Talk & Multispecialty Camp on 9<sup>th</sup> Sept 2022. This activity will help in creating awareness on cancer in women specifically ovarian, cervix and breast cancer. The students and staff will also be benefitted with a free health check-up and consultancy by the specialist doctors visiting during the camp.

#### **Learning Outcome –**

The students will be able to

- 1. Understand the main causes and risk factors of cancer in women.
- 2. Know their blood sugar and BP level and get an estimate of their health status and also what they need to do to improve it.

























# दैनिक नवज्योति

Ajmer City - 11 Sep 2022 -

## सोफिया कॉलेज में मेडिकल कैम्प आयोजित

अजमेर। सोफिया कॉलेज के वनस्पति विभाग द्वारा शनिवार को मेडिकल कैम्प आयोजित किया गया। प्राचार्य प्रोफेसर डॉ. सिस्टर पर्ल ने अध्यक्षता



की। संकाय सदस्य डॉ. संध्या व डॉ. अनु भारद्वाज ने बताया कि मणिपाल हॉस्पिटल के चिकित्सकों ने कॉलेज की छात्राओं के लिए निःशुल्क सेवाएं दीं। चिकित्सकों ने छात्राओं को ब्रेस्ट कैंसर के बारे में जागरुक किया। स्त्री रोग विशेषज्ञ, दंत रोग विशेषज्ञ, फिजियोथैरेपिस्ट ने भी सेवाएं दीं।

Date: 30-8-2022

To.

The Principal

Sophia Girls' College (Autonomous)

Ajmer

Rajasthan

Subject: Permission to organize a Health Talk and Multispecialty Camp.

Dear Sister,

With due respect, we seek your permission to organize a Health Talk on 'Ovarian & Breast Cancer in Wo