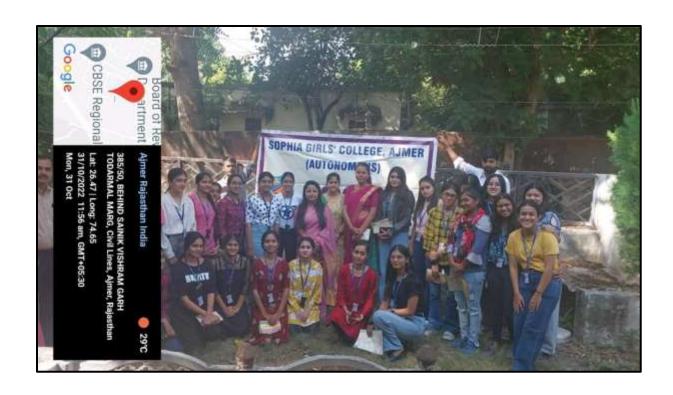

#### **Report**

Name of the Department: Computer Science

Name of the Activity: Tiranga Rally

**Total Number of Students: 92** 

**Venue:** Sophia Girls' College to Cantonment Board Office Kundan Nagar Ajmer

#### **REPORT:**

The Computer Science Department took an initiative to organize a Tiranga Rally as a part of "Har Ghar Tiranga" campaign to mark the occasion of 75 years of India's Independence at Sophia Girls College Ajmer. The students and the staff participated in it with pride and enthusiasm to showcase love for their nation. The students reported at 12:00 pm in the indoor stadium. The College also organized a flag distribution programme in the campus to facilitate "Har Ghar Tiranga" programme. The rally started from the indoor stadium of Sophia College and ended at The Cantonment Board Office Ajmer. The Rally was headed by the Principal Dr. Sr. Pearl and was followed by the students of the computer department. Holding the pride "The Tiranga" of our nation in our hands 92 students participated along with NCC cadets (both Naval and Army). This Rally strengthened the spirit of patriotism and nationalism. Throughout the Rally everyone chanted patriotic slogans.