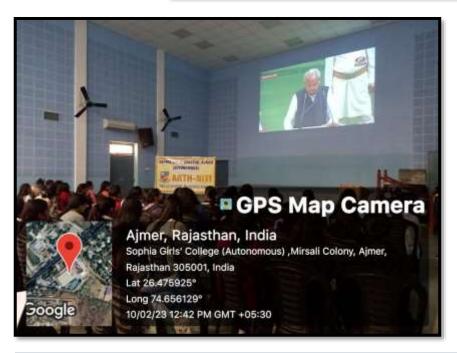

8. Khushi
- 9. Pallavi
- 10. Renu
- 11. Diya
- 12. Bharti
- 13. Lipsa
- 14. Tanushre
- 15. Kanika
- 16. Avishi
- 17. Anushka
- 18. Dolly
- 19. Tejasvita
- 20. Priyanka
- 21. Chavvi
- 22. Jahanvi
- 23. Praveshika
- 24. Shweta
- 25. Mahika
- 26. Eram
- 27. Nishtha
- 28. Aneesha
- 29. Priyadarshini
- 30. Neema
- 31. Nikita
- 32. Yogita
- 33. Srishti
- 34. Sarah
- 35. Surbhi
- 36. Shivi
- 37. Hafsha

- 38. Bhavana
- 39. Neha
- 40. Hiranshi
- 41. Harshita
- 42. Meenal
- 43. Kritika
- 44. Naina
- 45. Suhani
- 46. Niviksha
- 47. Latika
- 48. Muskan
- 49. Kritika Shekawat
- 50. Himanshi
- 51. Mansha
- 52. Sunita
- 53. Kirti
- 54. Kiran
- 55. Vanshika
- 56. Chandani
- 57. Kashish Gehlot
- 58. Swati
- 59. Aasma
- 60. Anushka
- 61. Dhani
- 62. Shriyanshi
- 63. Aditi
- 64. Ludhiya
- 65. Anupriya







## SOPHIA GIRLS' COLLEGE (AUTONOMOUS), AJMER

#### DEPARTMENTAL ACTIVITY

2022-23

Name of the Department- Chemistry

Name of the Activity- Industrial Visit to Choyal Group of Industries, Ajmer

Date of activity – 17<sup>th</sup> February, 2023

**Number of Participants** – 29

Venue- Choyal Group of Industries, Ajmer, Rajasthan

#### **Objective of the Activity –**

Industrial visit plays a vital role in the academic part of a student. During this era of modern science they should have a complete knowledge of theoretical as well as practical aspect. The industrial visit was organised by Catalyst the Chemistry Forum in collaboration with Choyal Group Of Industries Ajmer. The main focus of this industrial visit was on the practical knowledge about the milling procedure of wheat.

#### Lea