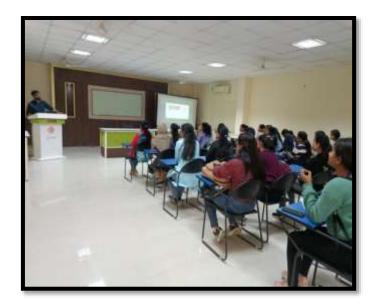

#### **REPORT:**

The Computer Science Department took an initiative to organize a Tiranga Rally as a part of "Har Ghar Tiranga" campaign to mark the occasion of 75 years of India's Independence at Sophia Girls College Ajmer. The students and the staff participated in it with pride and enthusiasm to showcase love for their nation. The students reported at 12:00 pm in the indoor stadium. The College also organized a flag distribution programme in the campus to facilitate "Har Ghar Tiranga" programme. The rally started from the indoor stadium of Sophia College and ended at The Cantonment Board Office Ajmer. The Rally was headed by the Principal Dr. Sr. Pearl and was followed by the students of the computer department. Holding the pride "The Tiranga" of our nation in our hands 92 students participated along with NCC cadets (both Naval and Army). This Rally strengthened the spirit of patriotism and nationalism. Throughout the Rally everyone chanted patriotic slogans.