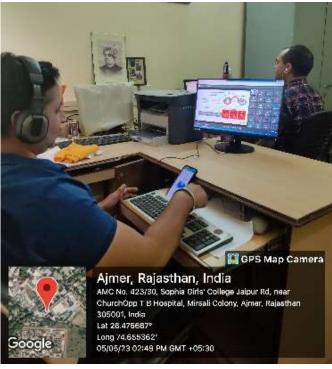

Open Source Software

**Total Number of the Students:72** 

Venue: Google Meet

**Report:** The Department of Computer Science took an initiative to organize an online session on Red Hat technologies which was conducted for students on 5<sup>th</sup> May 2023, aiming to provide them with insights into the world of open-source software and the benefits of using Red Hat solutions. The session was organized to introduce students to the fundamental concepts of Red Hat, its significance in the IT industry, and how it can contribute to their career growth. Students not only learned about Red Hat's solutions but also gained insights into the broader open-source community and the benefits it offers. This session undoubtedly contributed to their technical knowledge and potential career growth.





|                   | of role of Red Hat                        |                 | enario |  |
|-------------------|-------------------------------------------|-----------------|--------|--|
| 2. Career-wise ex | xploration of open-<br>out course pattern | source software |        |  |
| 5. Knowledge at   | out course pattern                        | and modules     |        |  |
|                   |                                           |                 |        |  |
|                   |                                           |                 |        |  |
|                   |                                           |                 |        |  |
|                   |                                           |                 |        |  |
|                   |