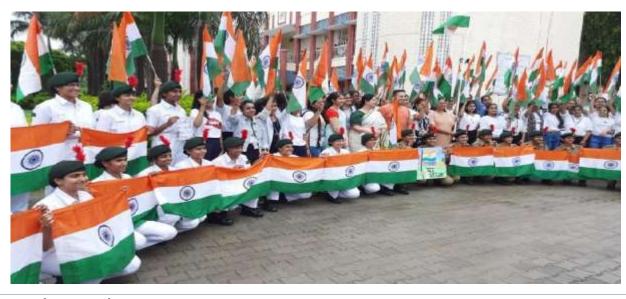

#### 1. Tiranga Rally

Name of the Activity: Tiranga Rally

Total Number of Students: 92

Venue: Sophia Girls' College to Cantonment Board Office KUNDAN NAGAR Ajmer

Date: 13th August 2022

Report: The Computer Science Department took an initiative to organize a Tiranga Rally as a part of "Har Ghar Tiranga" campaign to mark the occasion of 75 years of India's Independence at Sophia Girls College Ajmer. The students and the staff participated in it with pride and enthusiasm to showcase love for their nation. The students reported at 12:00 pm in the indoor stadium. The College also organized a flag distribution program in the campus to facilitate "Har Ghar Tiranga" program. The rally started from the indoor stadium of Sophia College and ended at The Cantonment Board Office Ajmer. The Rally was headed by the Principal Dr. Sr. Pearl and was followed by the students of the computer department. Holding the pride "The Tiranga" of our nation in our hands 92 students participated along with NCC cadets (both Naval and Army). This Rally strengthened the spirit of patriotism and nationalism. Throughout the Rally everyone chanted patriotic slogans