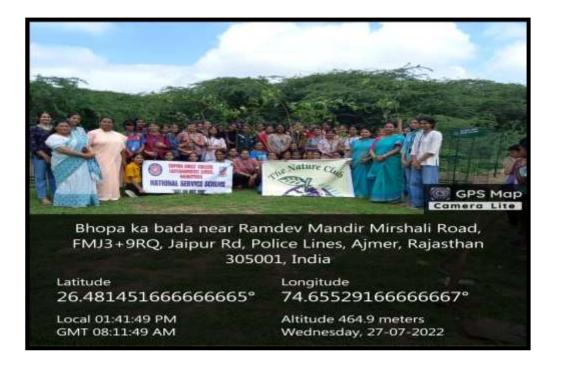

#### 4. Plant Excursion

Name of the Activity-Plant Excursion

Date of activity-1<sup>st</sup> Sept. 2022

Number of Participants- 46

Venue-Herbal Garden, Pushkar

**Report:** The Department of Botany organized a Plant Excursion on 1<sup>st</sup> Sept 2022 for the students of B.Sc. Bio Sem V.This activity will be an opportunity for experiential learning and skill development in plant identification and learning about medicinal importance of plants.