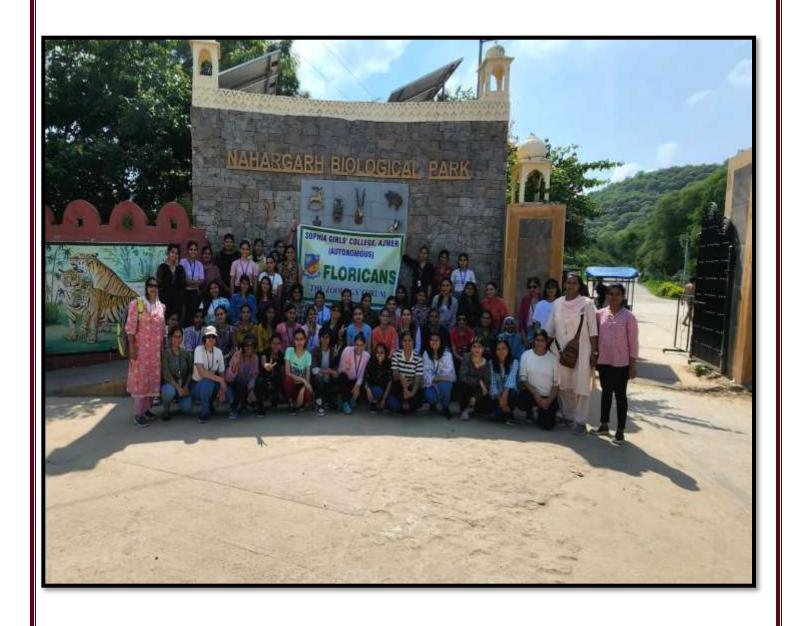

#### 4. Plant Excursion

Name of the Activity-Plant Excursion

Date of activity-1<sup>st</sup> Sept. 2022

Number of Participants- 46

Venue-Herbal Garden, Pushkar

**Report:** The Department of Botany organized a Plant Excursion on 1<sup>st</sup> Sept 2022 for the students of B.Sc. Bio Sem V.This activity will be an opportunity for experiential learning and skill development in plant identification and learning about medicinal importance of plants.