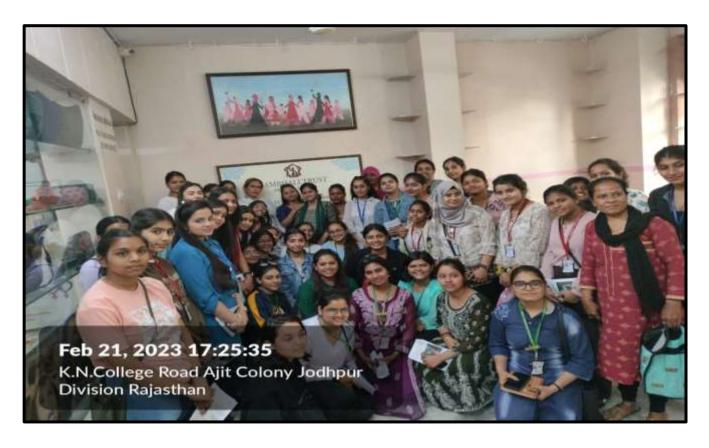

### 3. DigiFest- IT Job Fair at Jodhpur

Name of the Activity: DigiFest-IT Job Fair at Jodhpur

Total Number of the Students: 66

Venue: Jodhpur

Date: 12 November 2022

**Report:** The trip toDigiFest IT Job Fair in Jodhpur proved to be an invaluable experience for college students pursuing careers in the technology sector. The event showcased a diverse array of IT companies, offering students the opportunity to explore potential job opportunities and gain insights into the industry's latest trends. Participating students had the chance to interact with industry professionals, learn about emerging technologies, and discuss job prospects in the region.