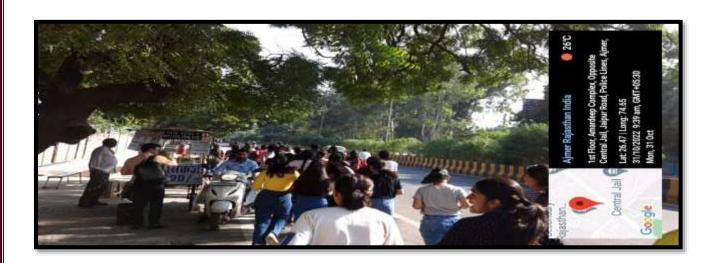

gramme Officer (NSS) Sophia Girls College, AJMER



**36.Run for Unity** Date: 31st October 2022 Venue: College to Bus Stand, Ajmer **Activity: Run for Unity** No of Participants: 58 International Unity Day is celebrated every year on the 31st of October. On this occasion, the NSS units of Sophia Girls College (Autonomous), Ajmer organized an activity RUN FOR UNITY. The students participated with great enthusiasm and with zeal to run for this great occasion. They started running and chanted slogans to demonstrate their intentions to generate unity among different sections of our society. The students took an about turn from the bus stand and came running back to the college. Ma'am Ruchi and Ma'am pooja supported them and boosted the confidence of the volunteers SGCA/ AQAR/ 2022-23/ 3.6.4









#### Sophia Girls' College (Autonomous), Ajmer National Service Scheme Azadi ka Amrit Mahautsav Activity: Run for Unity Date: 31-10-2022

| - 0              | I.D.No   | Name