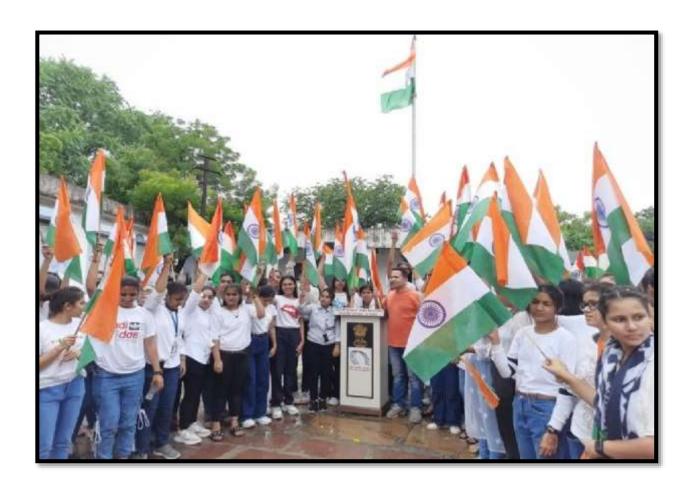

#### 1. Tiranga Rally

Name of the Activity: Tiranga Rally

Total Number of Students: 92

Venue: Sophia Girls' College to Cantonment Board Office KUNDAN NAGAR Ajmer

Date: 13th August 2022

Report: The Computer Science Department took an initiative to organize a Tiranga Rally as a part of "Har Ghar Tiranga" campaign to mark the occasion of 75 years of India's Independence at Sophia Girls College Ajmer. The students and the staff participated in it with pride and enthusiasm to showcase love for their nation. The students reported at 12:00 pm in the indoor stadium. The College also organized a flag distribution program in the campus to facilitate "Har Ghar Tiranga" program. The rally started from the indoor stadium of Sophia College and ended at The Cantonment Board Office Ajmer. The Rally was headed by the Principal Dr. Sr. Pearl and was followed by the students of the computer department. Holding the pride "The Tiranga" of our nation in our hands 92 students participated along with NCC cadets (both Naval and Army). This Rally strengthened the spirit of patriotism and nationalism. Throughout the Rally everyone chanted patriotic slogans