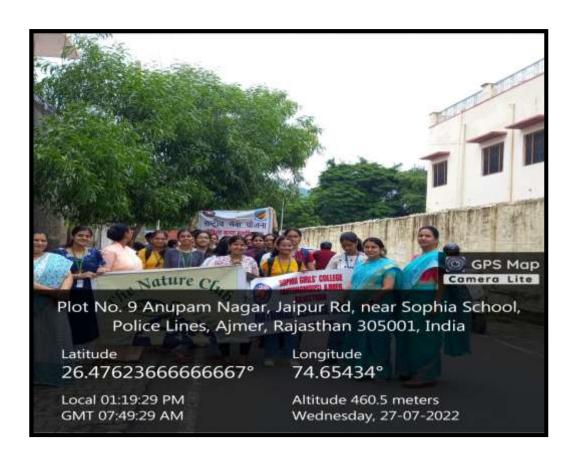

#### 4. Plant Excursion

Name of the Activity-Plant Excursion

Date of activity-1<sup>st</sup> Sept. 2022

Number of Participants- 46

Venue-Herbal Garden, Pushkar

**Report:** The Department of Botany organized a Plant Excursion on 1<sup>st</sup> Sept 2022 for the students of B.Sc. Bio Sem V.This activity will be an opportunity for experiential learning and skill development in plant identification and learning about medicinal importance of plants.