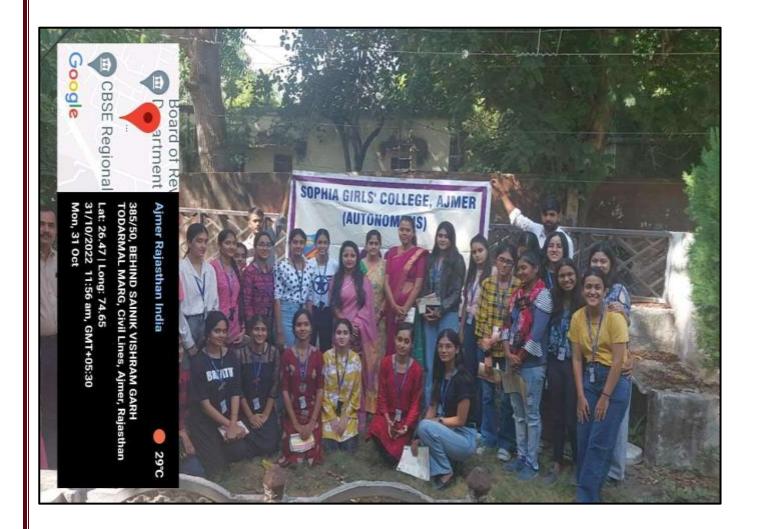

#### 1. Tiranga Rally

Name of the Activity: Tiranga Rally

Total Number of Students: 92

Venue: Sophia Girls' College to Cantonment Board Office KUNDAN NAGAR Ajmer

Date: 13th August 2022

Report: The Computer Science Department took an initiative to organize a Tiranga Rally as a part of "Har Ghar Tiranga" campaign to mark the occasion of 75 years of India's Independence at Sophia Girls College Ajmer. The students and the staff participated in it with pride and enthusiasm to showcase love for their nation. The students reported at 12:00 pm in the indoor stadium. The College also organized a flag distribution program in the campus to facilitate "Har Ghar Tiranga" program. The rally started from the indoor stadium of Sophia College and ended at The Cantonment Board Office Ajmer. The Rally was headed by the Principal Dr. Sr. Pearl and was followed by the students of the computer department. Holding the pride "The Tiranga" of our nation in our hands 92 students participated along with NCC cadets (both Naval and Army). This Rally strengthened the spirit of patriotism and nationalism. Throughout the Rally everyone chanted patriotic slogans