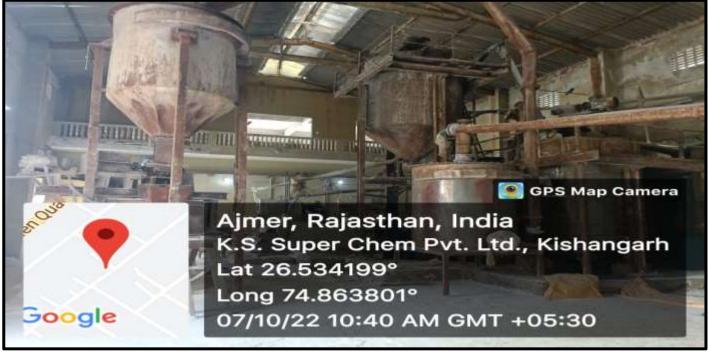

### 5. Industrial Visit to K.S. Super Chem (P) Pvt. Ltd. Kishangarh, Ajmer, Rajasthan

Name of the Activity- Industrial Visit to K.S. Super Chem (P) Pvt. Ltd. Kishangarh, Ajmer, Rajasthan

**Date of activity** – 7<sup>th</sup> OCTOBER 2022

**Number of Participants** – 23

Venue– K.S. Super Chem (P) Pvt. Ltd. Kishangarh, Ajmer, Rajasthan

Industrial Visit is considered as an important part of college curriculum. In this modern and competitive world, theoretical knowledge is just not enough for a successful career. The main focus of industrial visit was to provide students a perception about the manufacturing and processing techniques within the industries. The visit provided an opportunity for the students to understand the practical aspect of industrial production and especially the production of Sodium Sulphite and Sodium Metabisulphite in a better way.