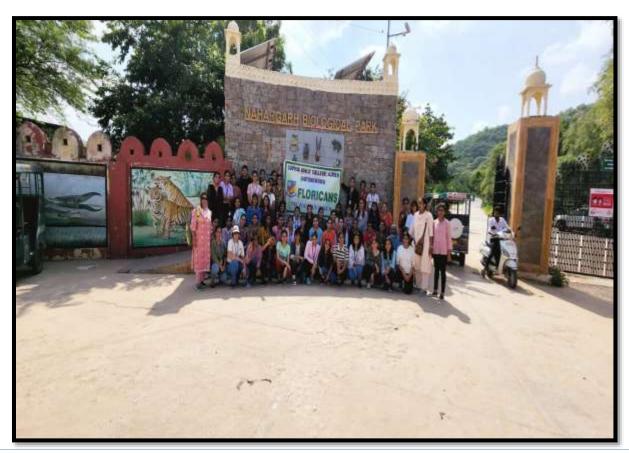

#### 4. Plant Excursion

Name of the Activity-Plant Excursion

Date of activity-1<sup>st</sup> Sept. 2022

Number of Participants- 46

Venue-Herbal Garden, Pushkar

**Report:** The Department of Botany organized a Plant Excursion on 1<sup>st</sup> Sept 2022 for the students of B.Sc. Bio Sem V.This activity will be an opportunity for experiential learning and skill development in plant identification and learning about medicinal importance of plants.