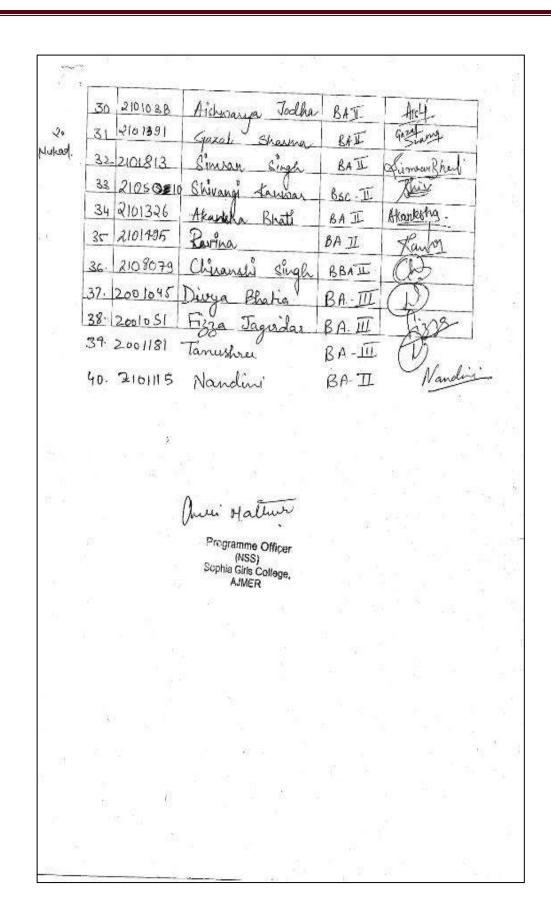

|

Juni Hallung

Programme Officer (NSS) Sophia Girls College, AJMER



**36.Run for Unity** Date: 31st October 2022 Venue: College to Bus Stand, Ajmer **Activity: Run for Unity** No of Participants: 58 International Unity Day is celebrated every year on the 31st of October. On this occasion, the NSS units of Sophia Girls College (Autonomous), Ajmer organized an activity RUN FOR UNITY. The students participated with great enthusiasm and with zeal to run for this great occasion. They started running and chanted slogans to demonstrate their intentions to generate unity among different sections of our society. The students took an about turn from the bus stand and came running back to the college. Ma'am Ruchi and Ma'am pooja supported them and boosted the confidence of the volunteers SGCA/ AQAR/ 2022-23/ 3.6.4









#### Sophia Girls' College (Autonomous), A