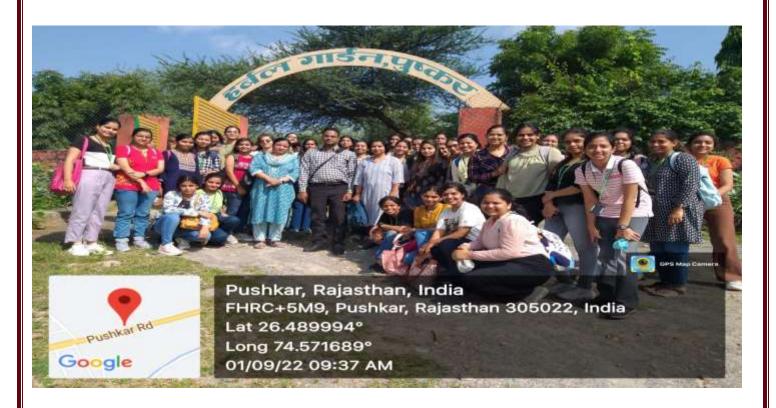

#### 4. Plant Excursion

Name of the Activity-Plant Excursion

Date of activity-1<sup>st</sup> Sept. 2022

Number of Participants- 46

Venue-Herbal Garden, Pushkar

**Report:** The Department of Botany organized a Plant Excursion on 1<sup>st</sup> Sept 2022 for the students of B.Sc. Bio Sem V.This activity will be an opportunity for experiential learning and skill development in plant identification and learning about medicinal importance of plants.