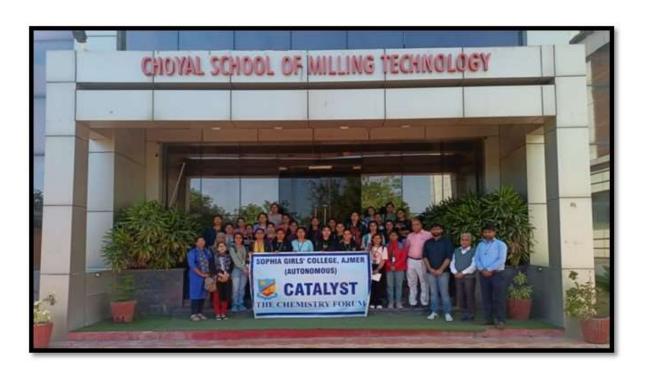

#### 6. Industrial Visit to Choyal Group of Industries, Ajmer

Name of the Activity- Industrial Visit to Choyal Group of Industries, Ajmer

**Date of activity** – 17<sup>th</sup> FEBRUARY 2023

**Number of Participants** – 29

Venue- Choyal Group of Industries, Ajmer, Rajasthan

Industrial visit plays a vital role in the academic part of a student. During this era of modern science, they should have a complete knowledge of theoretical as well as practical aspect. The industrial visit was organized. by Catalyst the Chemistry Forum in collaboration with Choyal Group Of Industries Ajmer. The focus of this industrial visit was on the practical knowledge about the milling procedure of wheat.

# CATALYST THE CHEMISTRY FORM

INDUSTRIAL VISIT

TO

Choyal Group of Industries, Ajmer

Date- 17th February, 2023