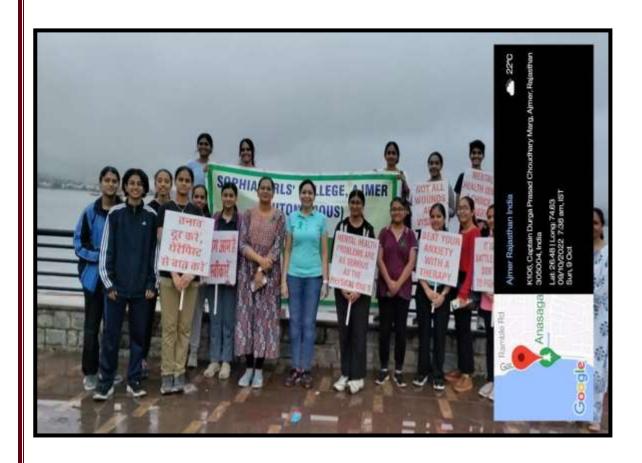

|                        |
|       |                |                                                    |                 |                        |

#### 22.Mental Health Walk

**Date** –9<sup>th</sup> October 2022

 $\boldsymbol{Level}-Departmental$ 

Venue -Walk from Gaur Mental Health Clinic to Old Chaupati, Ajmer

Title of event – Mental Health Walk

No. of Participants -15

**Report:** The Department of Psychology of Sophia Girls' College (Autonomous), Ajmer in collaboration with Gaur Mental Health Clinic organized a "Mental Health Walk" on 9<sup>th</sup> October from 7.30 a.m. to 9:30 a.m. The Walk was from Gaur Mental Health Clinic to Old Chaupati, Ajmer. The aim of this Walk was to create Mental Health awareness and to broaden its importance in the present times.



SGCA/ AQAR/ 2022-23/ 3.6.4



# SOPHIA GIRLS' COLLEGE (AUTONOMOUS), AJMER

# Attendance List

Participated in Mental Health walk Organized by eyaw Mental Health clines. Agmer.

Date - 09/oct/2022

|       |                   |