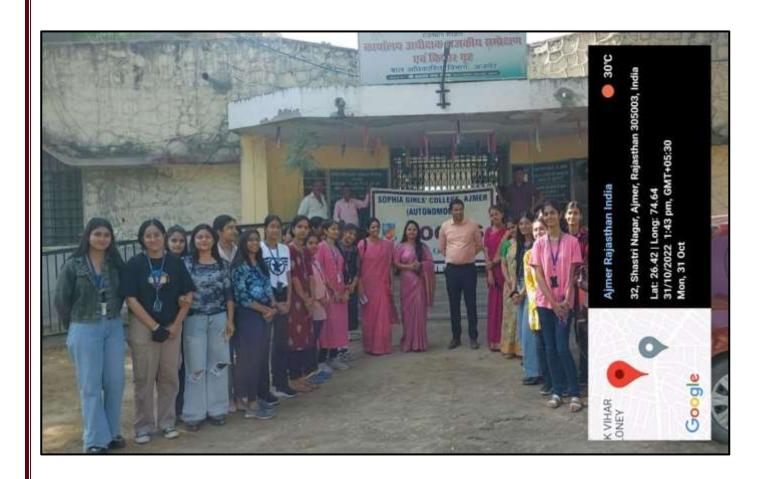

#### 1. Tiranga Rally

Name of the Activity: Tiranga Rally

Total Number of Students: 92

Venue: Sophia Girls' College to Cantonment Board Office KUNDAN NAGAR Ajmer

Date: 13th August 2022

Report: The Computer Science Department took an initiative to organize a Tiranga Rally as a part of "Har Ghar Tiranga" campaign to mark the occasion of 75 years of India's Independence at Sophia Girls College Ajmer. The students and the staff participated in it with pride and enthusiasm to showcase love for their nation. The students reported at 12:00 pm in the indoor stadium. The College also organized a flag distribution program in the campus to facilitate "Har Ghar Tiranga" program. The rally started from the indoor stadium of Sophia College and ended at The Cantonment Board Office Ajmer. The Rally was headed by the Principal Dr. Sr. Pearl and was followed by the students of the computer department. Holding the pride "The Tiranga" of our nation in our hands 92 students participated along with NCC cadets (both Naval and Army). This Rally strengthened the spirit of patriotism and nationalism. Throughout the Rally everyone chanted patriotic slogans