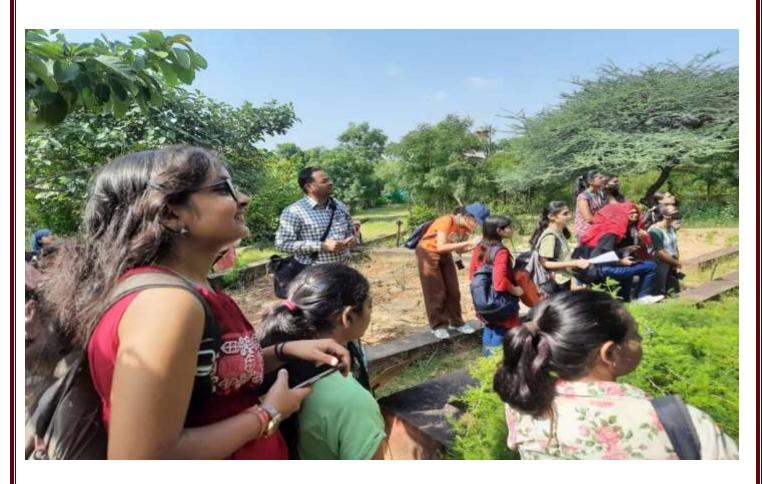

#### 4. Plant Excursion

Name of the Activity-Plant Excursion

Date of activity-1<sup>st</sup> Sept. 2022

Number of Participants- 46

Venue-Herbal Garden, Pushkar

**Report:** The Department of Botany organized a Plant Excursion on 1<sup>st</sup> Sept 2022 for the students of B.Sc. Bio Sem V.This activity will be an opportunity for experiential learning and skill development in plant identification and learning about medicinal importance of plants.