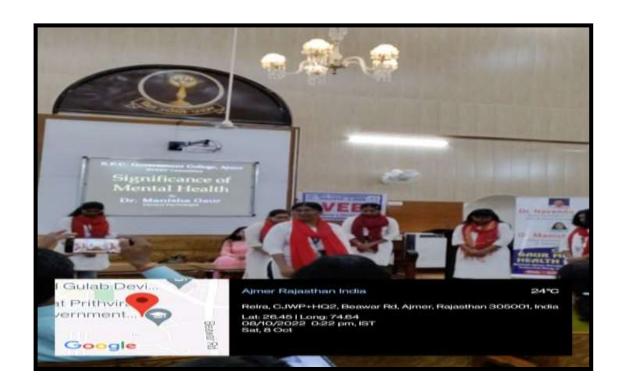

nomous), Ajmer

#### 23. Nukkad Natak titled "Pinjara"

Date –8<sup>th</sup> October 2022

**Level** – Departmental

**Venue** –Samrat Prithviraj Chauhan Government College, AnaSagar Lake, City Square Mall, Panchsheel, Ajmer

Title of event –Nukkad Natak titled "Pinjara"

No. of Participants – 11

**Report:** The Department of Psychology of Sophia Girls' College (Autonomous), Ajmer in collaboration with Gaur Mental Health Clinic organized Nukkad Natak titled "**Pinjara**" on 8<sup>th</sup> October in the following places. Also, it was conducted in the College Assembly on 10<sup>th</sup> October 11:00 a.m. onwards on the occasion of World Mental Health Day. The aim of this Nukkad Natak was to create Mental Health awareness and to broaden its importance in the present \_\_\_\_\_\_\_ times.





# SOPHIA GIRLS' COLLEGE (AUTONOMOUS), AJMER

## Attendance List

Topic - SHOWCASING "PINJARA: NUKAD NATTAK" IN COLLABORATION WITH GLAUR MENTAL HEALTH HEALTH CLINIC, AJMER (RAS)
AT THE FOLLOWING PLACES: 1) 6 CA GOVT. COLLEGE, AJMER

Date - 8/0ct/2022

2) ANA SAGAR LAKE, AJMER 3) C.S.M. PANCHSHELL, A IMER.

| Me . 4 | 0,000,   | 2) C.3.111. 1           |              |                                                          |
|--------|----------|-------------------------|--------------|----------------------------------------------------------|
| S.No.  | Roll No. | Name of the Student     | Class        | Student's<br>Signature                                   |
|        | 2102220  | VACALETY VACAMIUNANIANI | Fry. Hon II. | Kashish .                                                |
|