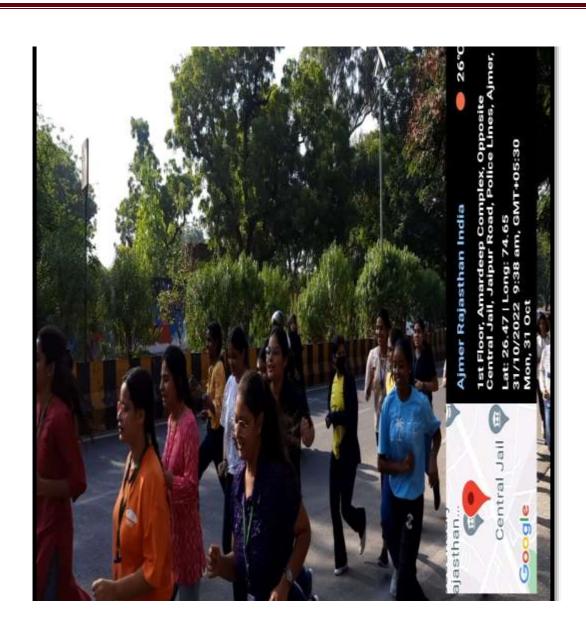

#### 1. Tiranga Rally

Name of the Activity: Tiranga Rally

Total Number of Students: 92

Venue: Sophia Girls' College to Cantonment Board Office KUNDAN NAGAR Ajmer

Date: 13th August 2022

Report: The Computer Science Department took an initiative to organize a Tiranga Rally as a part of "Har Ghar Tiranga" campaign to mark the occasion of 75 years of India's Independence at Sophia Girls College Ajmer. The students and the staff participated in it with pride and enthusiasm to showcase love for their nation. The students reported at 12:00 pm in the indoor stadium. The College also organized a flag distribution program in the campus to facilitate "Har Ghar Tiranga" program. The rally started from the indoor stadium of Sophia College and ended at The Cantonment Board Office Ajmer. The Rally was headed by the Principal Dr. Sr. Pearl and was followed by the students of the computer department. Holding the pride "The Tiranga" of our nation in our hands 92 students participated along with NCC cadets (both Naval and Army). This Rally strengthened the spirit of patriotism and nationalism. Throughout the Rally everyone chanted patriotic slogans