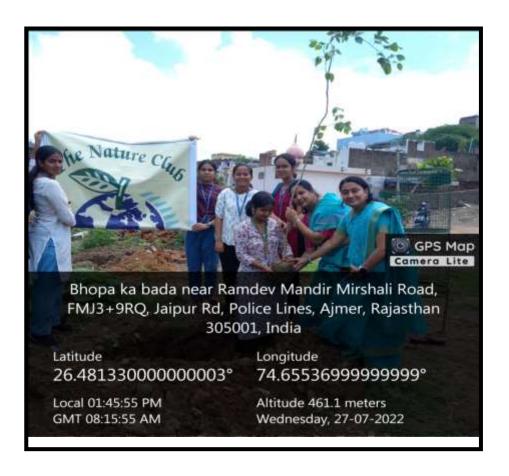

#### 4. Plant Excursion

Name of the Activity-Plant Excursion

Date of activity-1<sup>st</sup> Sept. 2022

Number of Participants- 46

Venue-Herbal Garden, Pushkar

**Report:** The Department of Botany organized a Plant Excursion on 1<sup>st</sup> Sept 2022 for the students of B.Sc. Bio Sem V.This activity will be an opportunity for experiential learning and skill development in plant identification and learning about medicinal importance of plants.