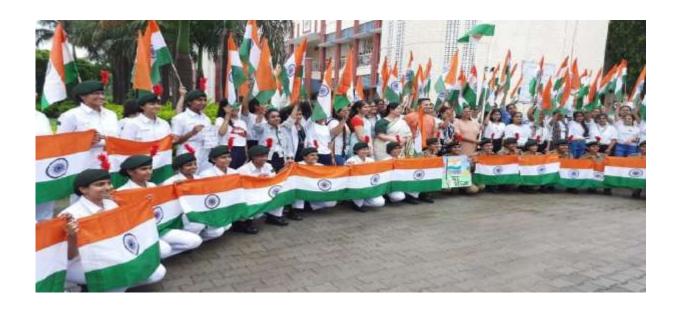

### 1. Tiranga Rally

Name of the Activity: Tiranga Rally

Total Number of Students: 92

Venue: Sophia Girls' College to Cantonment Board Office KUNDAN NAGAR Ajmer

Date: 13th August 2022

**Report**: The Computer Science Department took an initiative to organize a Tiranga Rally as a part of "Har Ghar Tiranga" campaign to mark the occasion of 75 years of India's Independence at Sophia Girls College Ajmer. The students and the staff participated init with pride and enthusiasm to showcase love for their nation. The students reported at 12:00 pm in the indoor stadium. The College also organized a flag distribution program in the campus to facilitate "Har Ghar Tiranga" program. The rally started from the indoor stadium of Sophia College and ended at The Cantonment Board Office Ajmer. The Rally was headed by the Principal Dr. Sr. Pearl and was followed by the students of the computer department. Holding the pride "The Tiranga" of our nation in our hands 92 students participated along with NCC cadets (both Naval and Army). This Rally strengthened the spirit of patriotism and nationalism. Throughout the Rally everyone chanted patriotic slogans