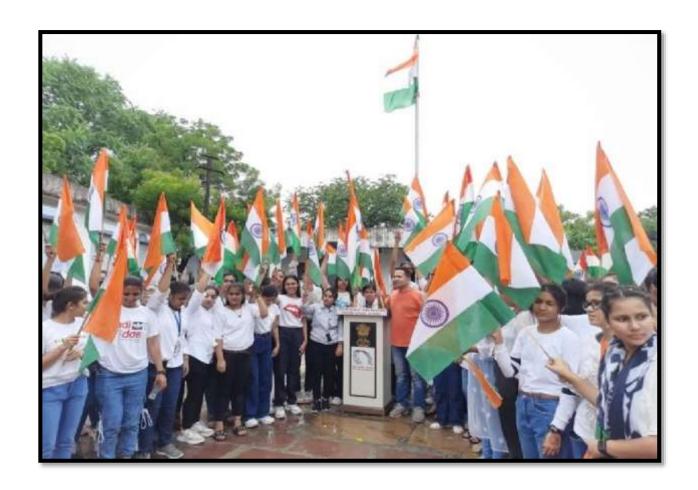

### 1. Tiranga Rally

Name of the Activity: Tiranga Rally

Total Number of Students: 92

Venue: Sophia Girls' College to Cantonment Board Office KUNDAN NAGAR Ajmer

Date: 13th August 2022

**Report**: The Computer Science Department took an initiative to organize a Tiranga Rally as a part of "Har Ghar Tiranga" campaign to mark the occasion of 75 years of India's Independence at Sophia Girls College Ajmer. The students and the staff participated init with pride and enthusiasm to showcase love for their nation. The students reported at 12:00 pm in the indoor stadium. The College also organized a flag distribution program in the campus to facilitate "Har Ghar Tiranga" program. The rally started from the indoor stadium of Sophia College and ended at The Cantonment Board Office Ajmer. The Rally was headed by the Principal Dr. Sr. Pearl and was followed by the students of the computer department. Holding the pride "The Tiranga" of our nation in our hands 92 students participated along with NCC cadets (both Naval and Army). This Rally strengthened the spirit of patriotism and nationalism. Throughout the Rally everyone chanted patriotic slogans