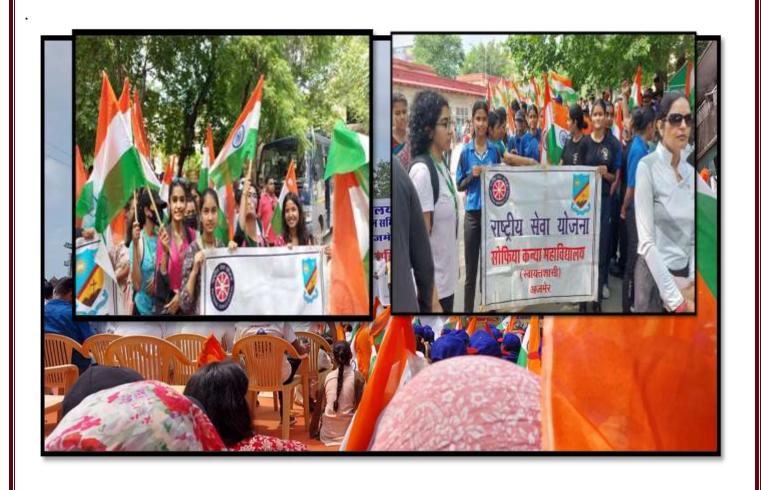

### 1. Tiranga Rally

Name of the Activity: Tiranga Rally

Total Number of Students: 92

Venue: Sophia Girls' College to Cantonment Board Office KUNDAN NAGAR Ajmer

Date: 13th August 2022

**Report**: The Computer Science Department took an initiative to organize a Tiranga Rally as a part of "Har Ghar Tiranga" campaign to mark the occasion of 75 years of India's Independence at Sophia Girls College Ajmer. The students and the staff participated init with pride and enthusiasm to showcase love for their nation. The students reported at 12:00 pm in the indoor stadium. The College also organized a flag distribution program in the campus to facilitate "Har Ghar Tiranga" program. The rally started from the indoor stadium of Sophia College and ended at The Cantonment Board Office Ajmer. The Rally was headed by the Principal Dr. Sr. Pearl and was followed by the students of the computer department. Holding the pride "The Tiranga" of our nation in our hands 92 students participated along with NCC cadets (both Naval and Army). This Rally strengthened the spirit of patriotism and nationalism. Throughout the Rally everyone chanted patriotic slogans