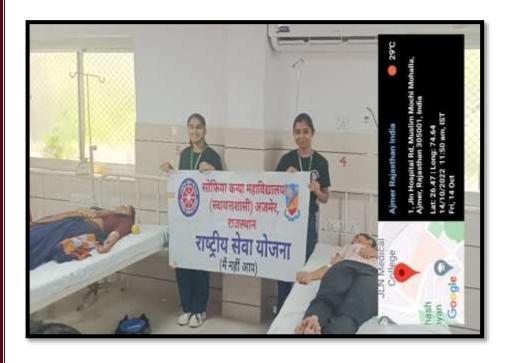

|
| 56  | 2102041         | Mareene Hartin         | By How I     | Hallie     |

#### 34.Day-2 BLOOD DONATION CAMP

Date:14<sup>th</sup> October 2022

Activity Name: Blood Donation Camp for Thalassemia Patients

No. of student: 58

Venue: JLN Medical Hospital

A Blood Donation Camp was organized under the aegis of the National Service Scheme of Sophia Girls' College (Autonomous), Ajmer at J.L.N Hospital. As rightly said "It is not possible to buy someone's life with money, but you can save someone's life by donating blood. A total of 60 students volunteered for the drive with 4 teachers. A total of 50 units of blood was donated specifically for Thalassemic patients. This collective effort by the NSS Volunteers brought a sense of generosity and social responsibility among People.











#### Sophia Girls' College (Autonomous), Ajmer National Service Scheme Activity Name: Blood Donation Camp Venue: Hospital Date: 14 October, Friday



| S.No | I.D.No   | Date. 14 October, 1