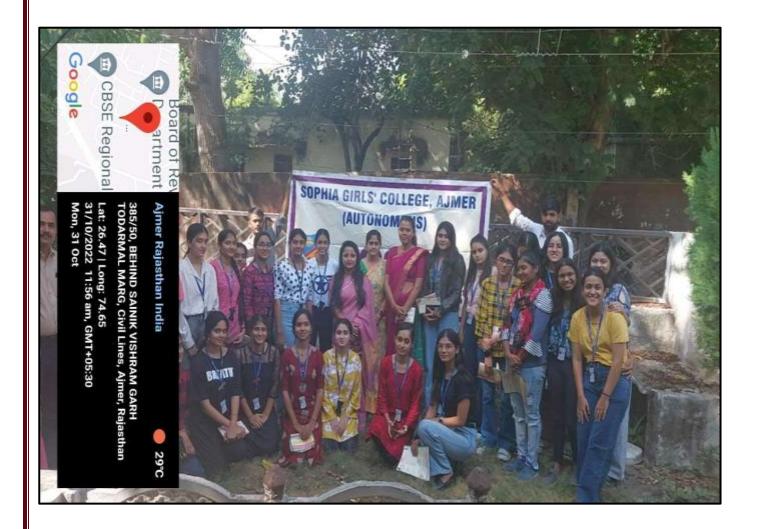

### 1. Tiranga Rally

Name of the Activity: Tiranga Rally

Total Number of Students: 92

Venue: Sophia Girls' College to Cantonment Board Office KUNDAN NAGAR Ajmer

Date: 13th August 2022

**Report**: The Computer Science Department took an initiative to organize a Tiranga Rally as a part of "Har Ghar Tiranga" campaign to mark the occasion of 75 years of India's Independence at Sophia Girls College Ajmer. The students and the staff participated init with pride and enthusiasm to showcase love for their nation. The students reported at 12:00 pm in the indoor stadium. The College also organized a flag distribution program in the campus to facilitate "Har Ghar Tiranga" program. The rally started from the indoor stadium of Sophia College and ended at The Cantonment Board Office Ajmer. The Rally was headed by the Principal Dr. Sr. Pearl and was followed by the students of the computer department. Holding the pride "The Tiranga" of our nation in our hands 92 students participated along with NCC cadets (both Naval and Army). This Rally strengthened the spirit of patriotism and nationalism. Throughout the Rally everyone chanted patriotic slogans