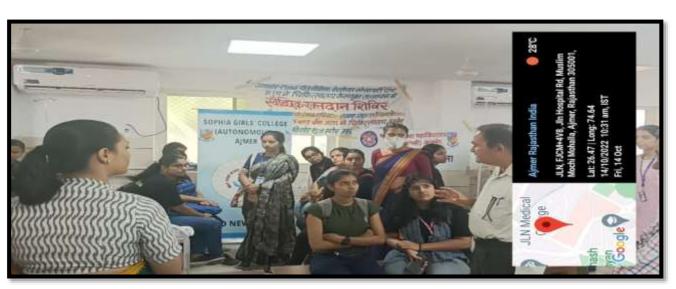

|
| 56  | 2102041         | Mareene Hartin         | By How I     | Hallie     |

#### 34.Day-2 BLOOD DONATION CAMP

Date:14<sup>th</sup> October 2022

Activity Name: Blood Donation Camp for Thalassemia Patients

No. of student: 58

Venue: JLN Medical Hospital

A Blood Donation Camp was organized under the aegis of the National Service Scheme of Sophia Girls' College (Autonomous), Ajmer at J.L.N Hospital. As rightly said "It is not possible to buy someone's life with money, but you can save someone's life by donating blood. A total of 60 students volunteered for the drive with 4 teachers. A total of 50 units of blood was donated specifically for Thalassemic patients. This collective effort by the NSS Volunteers brought a sense of generosity and social responsibility among People.











#### Sophia Girls' College (Autonomous), Ajmer National Service Scheme Activity Name: Blood Donation Camp Venue: Hospital Date: 14 October, Friday



| S.No | I.D.No   | Date. 14 October, 1