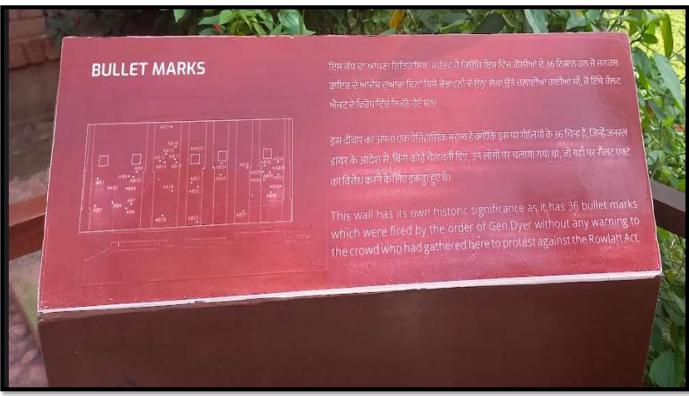

iya | M.A. Final Geography |
| 5     | Khushi Malonia   | M.A. Final Geography |
| 6     | Bhoomika         | M.A. Final Geography |
| 7     | Tejasvini Jodha  | M.A. Final Geography |
| 8     | Laxmi Chharang   | M.A. Final Geography |
| 9     | Tanyi Rathore    | M.A. Final Geography |

SOPINA CITE S'COLLEGE

#### 15.Heritage Survey of Amritsar

**Date of activity-** 4<sup>th</sup> April 2023

Venue: Amritsar, Punjab

Title of the Event- Heritage Survey of Amritsar

**Number of Participants- 43 (B.A. Part III)** 

**Report:** The students of UG along with the entire faculties of Geography Department visited Amritsar in Punjab. The objective was to find out the socio-economic, historical events, heritage, cultural status of the old town with the help of survey and questionnaire.











#### B.A. III

| S.No. | Name                            | Class  |
|-------|---------------------------------|--------|
| 1.    | Vijay Shree Rathore             | BA III |
| 2.    | Anmol Shekhawat                 | BA III |
| 3.    | Taniya                          | BA III |
| 4.    | Aaliya Gauri                    | BA III |
| 5.    | Ekta Saini                      | BA III |
| 6.    | Anumeha K                       | BA III |
| 7.    | Ashi Yadav                      | BA III |
| 8.    | Purvasha Singh                  | BA III |
| 9.    | Sakshi Sharma                   | BA III |
| 10.   | Archana Rawat                   | BA III |
| 11.   | Abhi Saini                      | BA III |
| 12.   | Purva Parashar                  | BA III |
| 13.   | Shailza Shekhawat