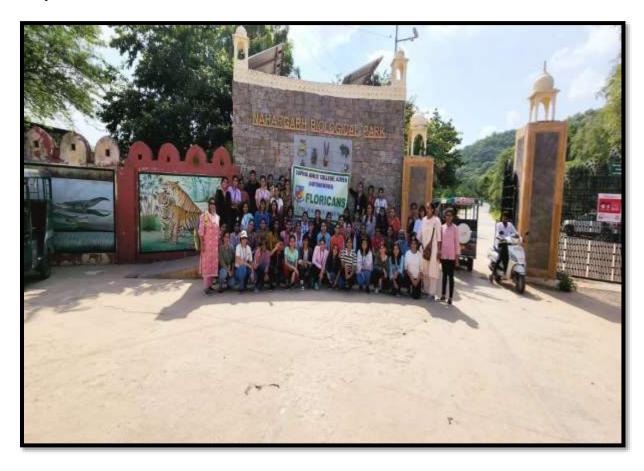

logical Park

Name of Department: Floricans- The Zoology Forum

**Date of activity**: 8<sup>th</sup> August 2022

Title of the Event: Educational Tour to Nahargarh Biological Park

**Number of Participants: 56** 

**Report:** On 8<sup>th</sup> August 2022, Floricans the Zoology Forum organized an educational tour to

Nahargarh Biological Park, Jaipur. 56 students of B.Sc Biology SEM III and SEM V had gone for the tour. They were accompanied by 3 faculty members Nahargarh Biological Park encompasses a large are of 720 hectares and s famous for its flora and fauna. The best part of the park is that one can watch animals like Leopard, Indian Wolf, Hyenas, Jackals, Crocodiles, Wild Boar, Black bear, etc. in big open enclosures in their natural habitat. It is a rescue centre for many animals.





## SOPHIA GIRLS' COLLEGE (AUTONOMOUS), AJMER

## DEPARTMENT OF ZOOLOGY

## EDUCATIONAL TRIP TO NAHARGARH ZOOLOGICAL PARK & AMER FORT

DATE-8<sup>th</sup> August 2022

|    | Sn. N | No. Roll No