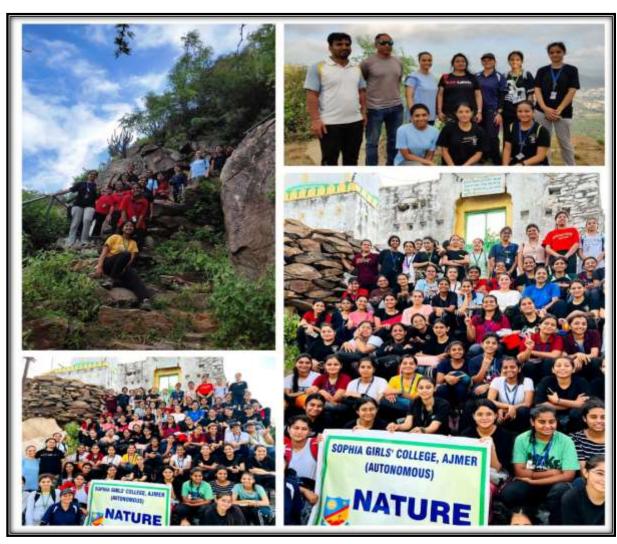

a Girls College, AJMER

Programme Officer Department of Home Science Sophia Girls' College (Autonomous), Ajmer



**30. Title of Event** - A Trekking

**Date of Activity** - 4<sup>th</sup> September, 2022.

**Level** - Institutional

**Venue** - Madar Pahar

**Number of Participants** - 82

**Report:** Nature's Club conducted a 'trek' on 4<sup>th</sup> September, 2022 to enhance interaction of students with the nature. The Aim of this trek was to walk into Nature to witness the diversity. and ecology of Nature i.e., here the Madar Pahar. This trek was also oriented towards creating. awareness among the students with regards to Nature and human's positive and negative impact associated to it. This Trek gave an insight about the Environment and human consequences on the diversity of pahar.



|       |