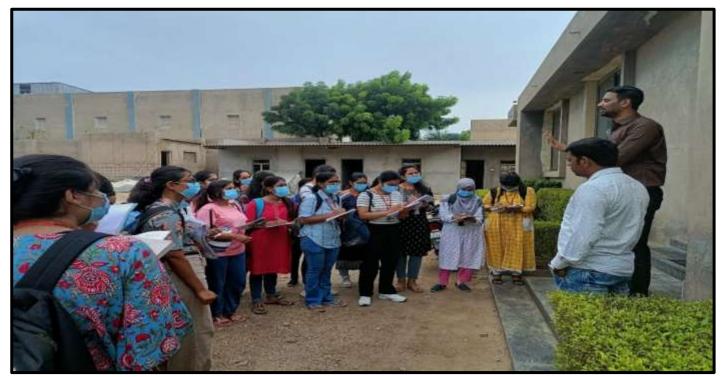

### 1. Tiranga Rally

Name of the Activity: Tiranga Rally

Total Number of Students: 92

Venue: Sophia Girls' College to Cantonment Board Office KUNDAN NAGAR Ajmer

Date: 13th August 2022

**Report**: The Computer Science Department took an initiative to organize a Tiranga Rally as a part of "Har Ghar Tiranga" campaign to mark the occasion of 75 years of India's Independence at Sophia Girls College Ajmer. The students and the staff participated init with pride and enthusiasm to showcase love for their nation. The students reported at 12:00 pm in the indoor stadium. The College also organized a flag distribution program in the campus to facilitate "Har Ghar Tiranga" program. The rally started from the indoor stadium of Sophia College and ended at The Cantonment Board Office Ajmer. The Rally was headed by the Principal Dr. Sr. Pearl and was followed by the students of the computer department. Holding the pride "The Tiranga" of our nation in our hands 92 students participated along with NCC cadets (both Naval and Army). This Rally strengthened the spirit of patriotism and nationalism. Throughout the Rally everyone chanted patriotic slogans