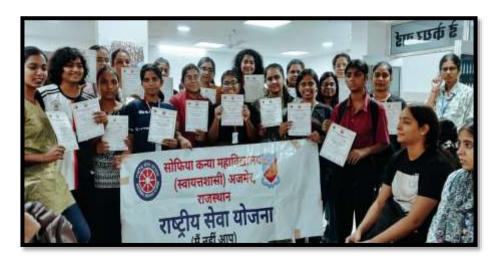

3.      |
| 56  | 2102041         | Mareene Hartin         | By How I     | Hallie     |

#### 34.Day-2 BLOOD DONATION CAMP

Date:14<sup>th</sup> October 2022

Activity Name: Blood Donation Camp for Thalassemia Patients

No. of student: 58

Venue: JLN Medical Hospital

A Blood Donation Camp was organized under the aegis of the National Service Scheme of Sophia Girls' College (Autonomous), Ajmer at J.L.N Hospital. As rightly said "It is not possible to buy someone's life with money, but you can save someone's life by donating blood. A total of 60 students volunteered for the drive with 4 teachers. A total of 50 units of blood was donated specifically for Thalassemic patients. This collective effort by the NSS Volunteers brought a sense of generosity and social responsibility among People.











#### Sophia Girls' College (Autonomous), Ajmer National Service Scheme Activity Name: Blood Donation Camp Venue: Hospital Date: 14 October, Friday



| S.No | I.D.No   | Date. 14 October, 1