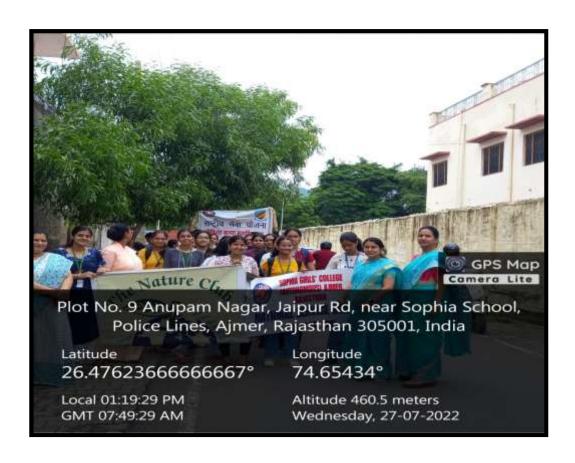

6. | Catherine                             | MSC (C               | Soota.             |
| -    | 17. | Jessica Peter                         | outside              | 0                  |
|      | 19. | Christina                             |                      |                    |

1. Smapare

#### **Nature's Club**

#### **29.**Tree Plantation

**Date of activity**- 27<sup>th</sup>July 2022

Title of the Event- Tree Plantation

Number of Participants- 61

**Report:** Tree Plantation was organized from 1:00 P.M. in Collaboration with NSS and the trees were planted in Bhopo ka Bada, near the college by the students. Students are able to understand that Tree plantation is necessary to provide all the species living on the earth with all the resources and needs for them to survive.







## Sophia Girls' College (Autonomous), Ajmer

TREE PLANTATION

27" JULY, 2022

Attendance Sheet

| 5.NO | Students Name     | Class            | Signature            |
|------|-------------------|------------------|----------------------|
| V    | Angela Danier     | BAIT             | dogele               |
| V    | Sophia George     | IMSC I           | Caphro               |
| -    | Alekata Suhana    | BA GEO HOW TH    | A Tileit             |
| -    | Bluni Postar      | BA TI            | Bentie               |
| 1    | Tanushree Rathore | BATIL            | Tayl                 |
|      | Shubhi Gustam     | BSc 711          | Shelo                |
|      | Small Motivain    | BSC MY           | 154                  |
|      | m bitouane        | Eco- Honsall     | Cald_