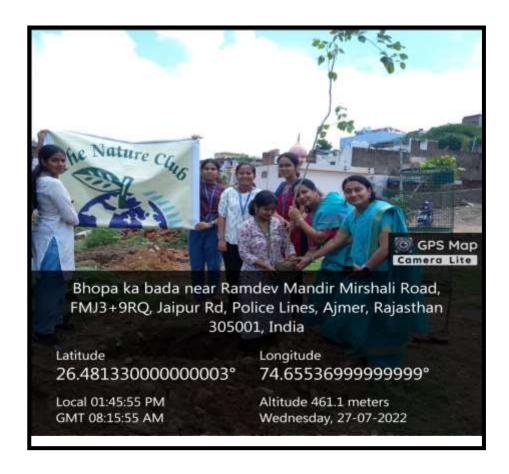

| 16. | Catherine                             | MSC (C               | Soota.             |
| -    | 17. | Jessica Peter                         | outside              | 0                  |
|      | 19. | Christina                             |                      |                    |

1. Smapare

#### **Nature's Club**

#### **29.**Tree Plantation

**Date of activity**- 27<sup>th</sup>July 2022

Title of the Event- Tree Plantation

Number of Participants- 61

**Report:** Tree Plantation was organized from 1:00 P.M. in Collaboration with NSS and the trees were planted in Bhopo ka Bada, near the college by the students. Students are able to understand that Tree plantation is necessary to provide all the species living on the earth with all the resources and needs for them to survive.







## Sophia Girls' College (Autonomous), Ajmer

TREE PLANTATION

27" JULY, 2022

Attendance Sheet

| 5.NO | Students Name     | Class            | Signature            |
|------|-------------------|------------------|----------------------|
| V    | Angela Danier     | BAIT             | dogele               |
| V    | Sophia George     | IMSC I           | Caphro               |
| -    | Alekata Suhana    | BA GEO HOW TH    | A Tileit             |
| -    | Bluni Postar      | BA TI            | Bentie               |
| 1    | Tanushree Rathore | BATIL            | Tayl                 |
|      | Shubhi Gustam     | BSc 711          | Shelo                |
|      | Small Motivain    | BSC MY           | 154                  |
|      | m bitouane        | Eco- Honsall     | Cald_