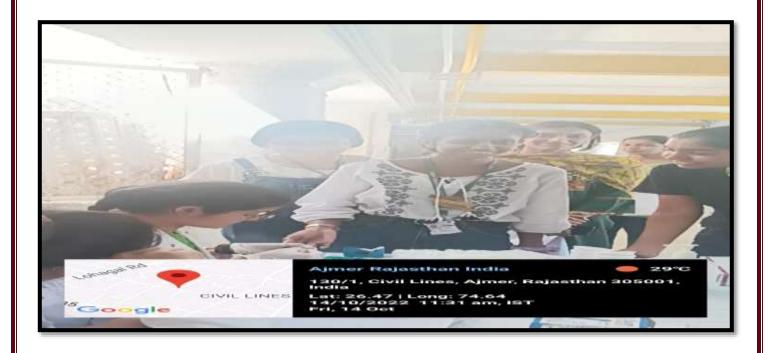

|
| 56  | 2102041         | Mareene Hartin         | By How I     | Hallie     |

#### 34.Day-2 BLOOD DONATION CAMP

Date:14<sup>th</sup> October 2022

Activity Name: Blood Donation Camp for Thalassemia Patients

No. of student: 58

Venue: JLN Medical Hospital

A Blood Donation Camp was organized under the aegis of the National Service Scheme of Sophia Girls' College (Autonomous), Ajmer at J.L.N Hospital. As rightly said "It is not possible to buy someone's life with money, but you can save someone's life by donating blood. A total of 60 students volunteered for the drive with 4 teachers. A total of 50 units of blood was donated specifically for Thalassemic patients. This collective effort by the NSS Volunteers brought a sense of generosity and social responsibility among People.











#### Sophia Girls' College (Autonomous), Ajmer National Service Scheme Activity Name: Blood Donation Camp Venue: Hospital Date: 14 October, Friday



| S.No | I.D.No   | Date. 14 October, 1