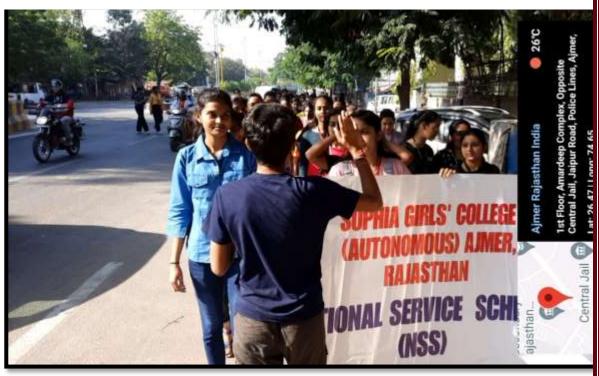

### 1. Tiranga Rally

Name of the Activity: Tiranga Rally

Total Number of Students: 92

Venue: Sophia Girls' College to Cantonment Board Office KUNDAN NAGAR Ajmer

Date: 13th August 2022

**Report**: The Computer Science Department took an initiative to organize a Tiranga Rally as a part of "Har Ghar Tiranga" campaign to mark the occasion of 75 years of India's Independence at Sophia Girls College Ajmer. The students and the staff participated init with pride and enthusiasm to showcase love for their nation. The students reported at 12:00 pm in the indoor stadium. The College also organized a flag distribution program in the campus to facilitate "Har Ghar Tiranga" program. The rally started from the indoor stadium of Sophia College and ended at The Cantonment Board Office Ajmer. The Rally was headed by the Principal Dr. Sr. Pearl and was followed by the students of the computer department. Holding the pride "The Tiranga" of our nation in our hands 92 students participated along with NCC cadets (both Naval and Army). This Rally strengthened the spirit of patriotism and nationalism. Throughout the Rally everyone chanted patriotic slogans