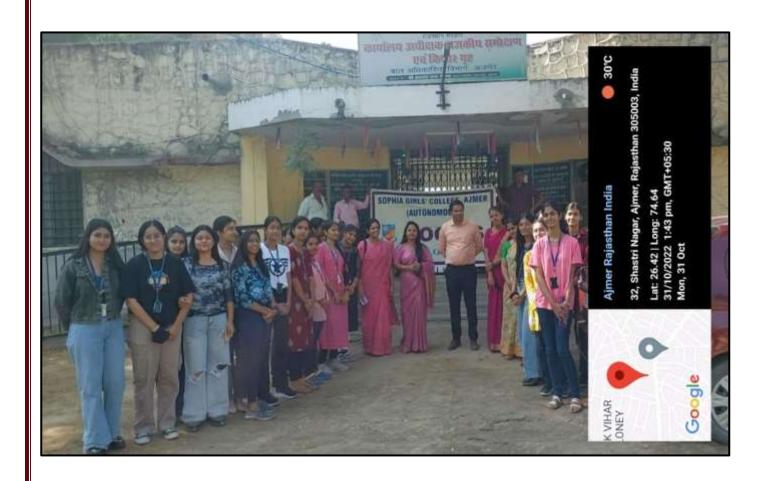

and Government Observation Home

Name Of The Activity: Educational Visit to Labour Department and Government Observation Home

Level: Department Level

**Date:** 14<sup>th</sup> October 2022

**Total Students**: 25

Students of the B.A. IInd Year visited the Labour department, where Mr. Asif Khan, Mrs. Priyanka enlightened the students with the working of the department. They informed that the main responsibility of the department is to protect and safeguard the interests of the workers along with those who constitute the poor, deprived and disadvantaged sections of the society. It also ensures for the welfare of work force involved in organized and unorganized sectors. This visit enhanced the students knowledge about the Labour laws and policies with special reference to Child Labour.





# SOPHIA GIRLS, COLLEGE (AUTONOMOUS), AJMER DEPARTMENT OF SOCIOLOGY

### ATTENDANCE LIST

Activity Name: Educational Visit to Labour Office and Observation Home.

Date: 31-10-2022

| Sr. No. | I.D. No. | Name of Student        | Class  | Student Signature |
|---------|----------|------------------------|--------|-------------------|
| ι.      | 2101139  | G. Shree Vidhya        | B-A-Ⅲ  | Gr. Vidhya)       |
| 2.      | 210/048  | Samiya Joha            | BA-II  | Saniya            |
| 3.      | 2101860  | Psuiya Raichandani     | BA-11  | Pullys            |
| 4       | 2101068  | Koneena                | BA-II  | Barens            |
| 5.      | 2101861  | Navigot Kaur           | B.A-Ⅲ. | Neaus             |
| 6.      | 2101114  | Muskan Mariu           | BAI    | Dusta             |
|