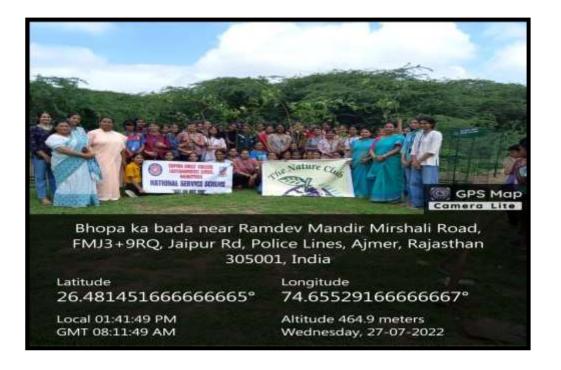

16. | Catherine                             | MSC (C               | Soota.             |
| -    | 17. | Jessica Peter                         | outside              | 0                  |
|      | 19. | Christina                             |                      |                    |

1. Smapare

#### **Nature's Club**

#### **29.**Tree Plantation

**Date of activity**- 27<sup>th</sup>July 2022

Title of the Event- Tree Plantation

Number of Participants- 61

**Report:** Tree Plantation was organized from 1:00 P.M. in Collaboration with NSS and the trees were planted in Bhopo ka Bada, near the college by the students. Students are able to understand that Tree plantation is necessary to provide all the species living on the earth with all the resources and needs for them to survive.







## Sophia Girls' College (Autonomous), Ajmer

TREE PLANTATION

27" JULY, 2022

Attendance Sheet

| 5.NO | Students Name     | Class            | Signature            |
|------|-------------------|------------------|----------------------|
| V    | Angela Danier     | BAIT             | dogele               |
| V    | Sophia George     | IMSC I           | Caphro               |
| -    | Alekata Suhana    | BA GEO HOW TH    | A Tileit             |
| -    | Bluni Postar      | BA TI            | Bentie               |
| 1    | Tanushree Rathore | BATIL            | Tayl                 |
|      | Shubhi Gustam     | BSc 711          | Shelo                |
|      | Small Motivain    | BSC MY           | 154                  |
|      | m bitouane        | Eco- Honsall     | Cald_