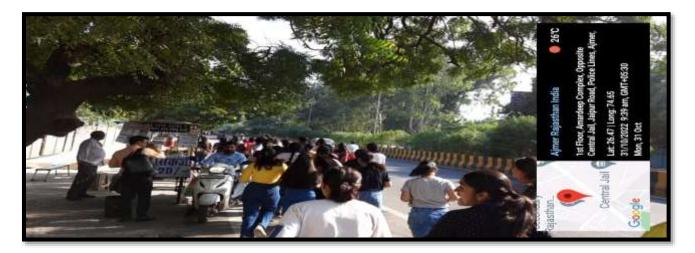

### 1. Tiranga Rally

Name of the Activity: Tiranga Rally

Total Number of Students: 92

Venue: Sophia Girls' College to Cantonment Board Office KUNDAN NAGAR Ajmer

Date: 13th August 2022

**Report**: The Computer Science Department took an initiative to organize a Tiranga Rally as a part of "Har Ghar Tiranga" campaign to mark the occasion of 75 years of India's Independence at Sophia Girls College Ajmer. The students and the staff participated init with pride and enthusiasm to showcase love for their nation. The students reported at 12:00 pm in the indoor stadium. The College also organized a flag distribution program in the campus to facilitate "Har Ghar Tiranga" program. The rally started from the indoor stadium of Sophia College and ended at The Cantonment Board Office Ajmer. The Rally was headed by the Principal Dr. Sr. Pearl and was followed by the students of the computer department. Holding the pride "The Tiranga" of our nation in our hands 92 students participated along with NCC cadets (both Naval and Army). This Rally strengthened the spirit of patriotism and nationalism. Throughout the Rally everyone chanted patriotic slogans