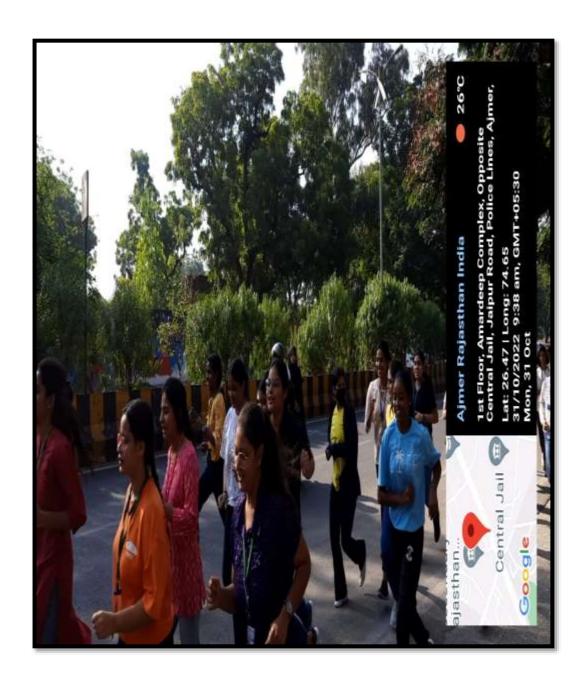

### 1. Tiranga Rally

Name of the Activity: Tiranga Rally

Total Number of Students: 92

Venue: Sophia Girls' College to Cantonment Board Office KUNDAN NAGAR Ajmer

Date: 13th August 2022

**Report**: The Computer Science Department took an initiative to organize a Tiranga Rally as a part of "Har Ghar Tiranga" campaign to mark the occasion of 75 years of India's Independence at Sophia Girls College Ajmer. The students and the staff participated init with pride and enthusiasm to showcase love for their nation. The students reported at 12:00 pm in the indoor stadium. The College also organized a flag distribution program in the campus to facilitate "Har Ghar Tiranga" program. The rally started from the indoor stadium of Sophia College and ended at The Cantonment Board Office Ajmer. The Rally was headed by the Principal Dr. Sr. Pearl and was followed by the students of the computer department. Holding the pride "The Tiranga" of our nation in our hands 92 students participated along with NCC cadets (both Naval and Army). This Rally strengthened the spirit of patriotism and nationalism. Throughout the Rally everyone chanted patriotic slogans