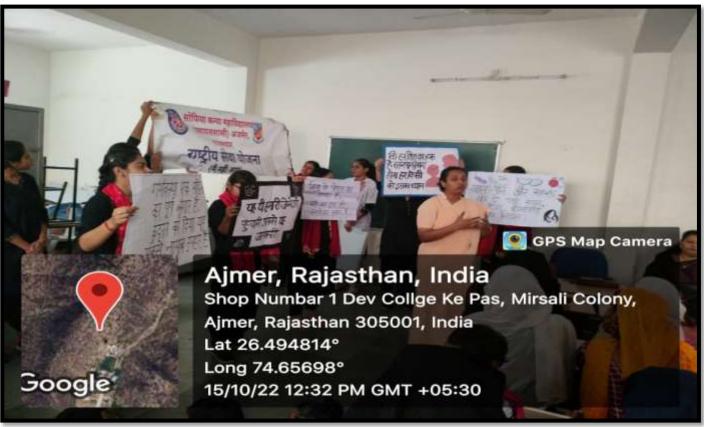

# 10.Socio Economic Survey

Title of the Event: Socio-Economic Survey

**Date**: 10<sup>th</sup> to 15<sup>th</sup> October 2022

Venue: Slum areas of Bhairu Bhada

No. Of Students: 13

| S.NO | NAME OF STUDENTS |
|------|------------------|
| 1.   | Aasma James      |
| 2.   | Swati Motwani    |
| 3.   | Nikita           |
| 4.   | Ritika           |
| 5.   | Kratika          |
| б.   | Anjali Rawat     |
| 7.   | Anupriya         |
| 8.   | Aditi            |
| 9.   | Kritika          |
| 10.  | Anisha           |
| 11.  | Hiranshi         |
| 12.  | Naina            |
| 13.  | Surbhi           |