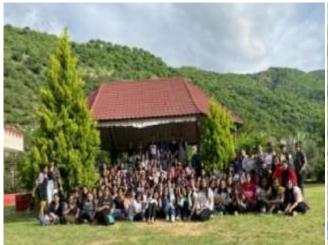

#### 2. Picnic

Name of the Activity: Picnic

Number of Students: 93

Venue: Rishi Valley Resort, Pushkar.

Date: 17<sup>th</sup> August 2022

**Report:** The Department of Computer Science took an initiative to organize a picnic at Rishi Valley Resort, Pushkar on 17<sup>th</sup> August 2022. Dancing and singing in the bus, we reached the place by 10:00 am. As soon as we reached, the breakfast was served to us, then we changed and gathered for the swimming party and trekking fun. After a tiring and fun- packed afternoon, all headed for lunch. The dining hall, filled with the fragrance of food triggered our hunger and we all relished multi-cuisine food. It was indeed a valuable and positive experience for the students as they enjoyed their time with teachers.