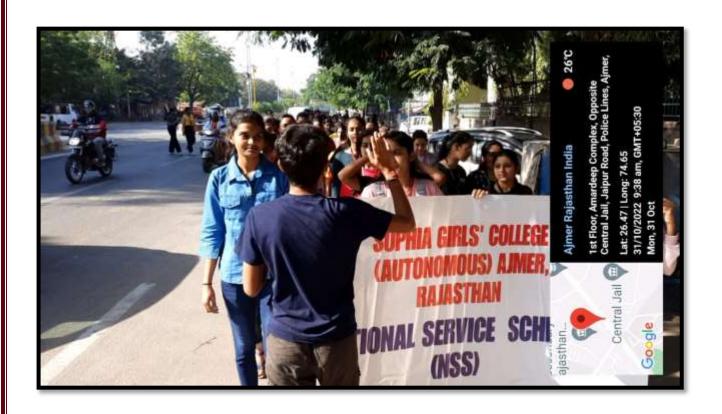

#### 1.Tiranga Rally

Name of the Activity: Tiranga Rally

Total Number of Students: 92

Venue: Sophia Girls' College to Cantonment Board Office KUNDAN NAGAR Ajmer

Date: 13th August 2022

**Report**: The Computer Science Department took an initiative to organize a Tiranga Rally as a part of "Har Ghar Tiranga" campaign to mark the occasion of 75years of India's Independence at Sophia Girls College Ajmer. The students and the staff participated in it with pride and enthusiasm to showcase love for their nation. The students reported at 12:00 pm in the indoor stadium. The College also organized a flag distribution program in the campus to facilitate "Har Ghar Tiranga" program. The rally started from the indoor stadium of Sophia College and ended at The Cantonment Board Office Ajmer. The Rally was headed by the Principal Dr. Sr. Pearl and was followed by the students of the computer department. Holding the pride "The Tiranga" of our nation in our hands 92 students participated along with NCC cadets (both Naval and Army). This Rally strengthened the spirit of patriotism and nationalism. Throughout the Rally everyone chanted patriotic slogans