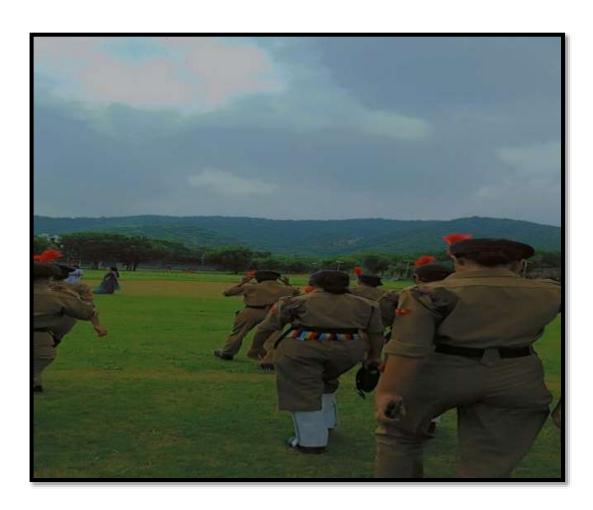

#### 1.Tiranga Rally

Name of the Activity: Tiranga Rally

Total Number of Students: 92

Venue: Sophia Girls' College to Cantonment Board Office KUNDAN NAGAR Ajmer

Date: 13th August 2022

**Report**: The Computer Science Department took an initiative to organize a Tiranga Rally as a part of "Har Ghar Tiranga" campaign to mark the occasion of 75years of India's Independence at Sophia Girls College Ajmer. The students and the staff participated in it with pride and enthusiasm to showcase love for their nation. The students reported at 12:00 pm in the indoor stadium. The College also organized a flag distribution program in the campus to facilitate "Har Ghar Tiranga" program. The rally started from the indoor stadium of Sophia College and ended at The Cantonment Board Office Ajmer. The Rally was headed by the Principal Dr. Sr. Pearl and was followed by the students of the computer department. Holding the pride "The Tiranga" of our nation in our hands 92 students participated along with NCC cadets (both Naval and Army). This Rally strengthened the spirit of patriotism and nationalism. Throughout the Rally everyone chanted patriotic slogans