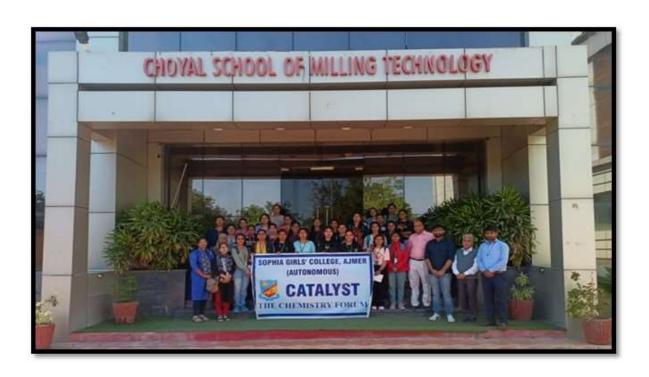

#### 6. Industrial Visit to Choyal Group of Industries, Ajmer

Name of the Activity- Industrial Visit to Choyal Group of Industries, Ajmer

**Date of activity** – 17<sup>th</sup> FEBRUARY 2023

**Number of Participants** – 29

Venue- Choyal Group of Industries, Ajmer, Rajasthan

Industrial visit plays a vital role in the academic part of a student. During this era of modern science, they should have a complete knowledge of theoretical as well as practical aspect. The industrial visit was organized. by Catalyst the Chemistry Forum in collaboration with Choyal Group Of Industries Ajmer. The focus of this industrial visit was on the practical knowledge about the milling procedure of wheat.

# CATALYST THE CHEMISTRY FORM

INDUSTRIAL VISIT

TO

Choyal Group of Industries, Ajmer

Date- 17th February, 2023