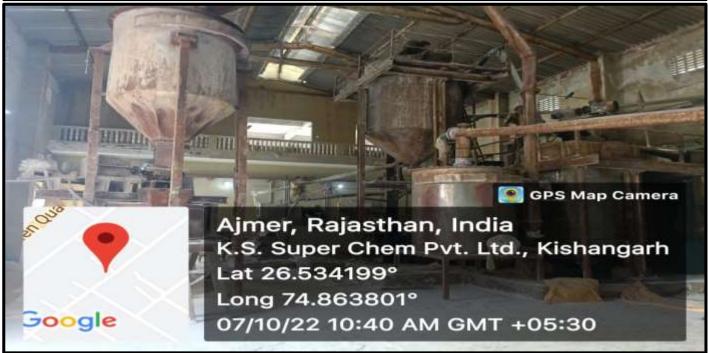

### 5. Industrial Visit to K.S. Super Chem (P) Pvt. Ltd. Kishangarh, Ajmer, Rajasthan

Name of the Activity- Industrial Visit to K.S. Super Chem (P) Pvt. Ltd. Kishangarh, Ajmer, Rajasthan

**Date of activity** – 7<sup>th</sup> OCTOBER 2022

**Number of Participants** – 23

Venue- K.S. Super Chem (P) Pvt. Ltd. Kishangarh, Ajmer, Rajasthan

Industrial Visit is considered as an important part of college curriculum. In this modern and competitive world, theoretical knowledge is just not enough for a successful career. The main focus of industrial visit was to provide students a perception about the manufacturing and processing techniques within the industries. The visit provided an opportunity for the students to understand the practical aspect of industrial production and especially the production of Sodium Sulphite and Sodium Metabisulphite in a better way.