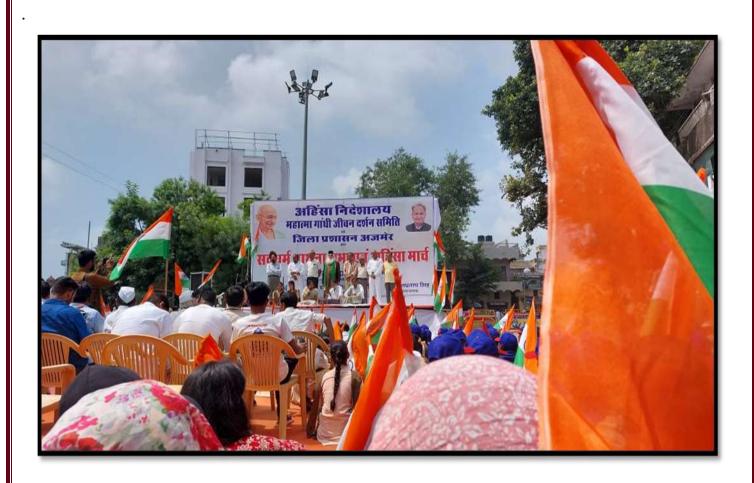

h</sup> August 2022

Venue: Collectorate Office

No of Participants: 26

**Report:** 8<sup>th</sup> August 2022 marks a very important day for the NSS volunteers. On this day the NSS volunteers participated in the Ahimsa March followed by a "Sarva Dharma Prarthna Sabha" organized by Ahimsa Nideshalya, Mahatma Gandhi Jeewan Darshan Samiti along with the District Administration Ajmer. The volunteers along with the students of various other institutions participated with great zeal and enthusiasm as they marched from Collectorate to Fawara Circle. The streets resounded with students' slogans like "Bharat Mata ki jai", "Vande Mataram". The rally concluded with an Inter-Faith-Prayer Service. Representatives from different religions prayed for peace and harmony in the country and in the world.











### Sophia Girls¹ College (Autonomous), Ajmer

National Service Scheme

Activity Name: Rally in collaboration with NCC Sanv Dhanam Sabha Rally Azadi ka Amrit Mahautsav

Venue: Auditorium Date: 08-08-2022

| S.No | I.D.No       | Name              | Class        | Sign. Of Studer |
|------|--------------|-------------------|--------------|-----------------|
| 10   | 2003066      | Wikita Surana     | BACOHOUT     | White           |
| 20   | The state of | Isha khandelual   | BATIL        |                 |
| 30   | 130          | Tooja Jangio      | BA-TO        | Sha             |
| 4.   |              | Anjali barpotta   | A            | Pore            |
| 5    | No.          | CHITRA JANGID     | BATH         | The China       |
| 6.   | 2001654      | Navendra kannar   | BA