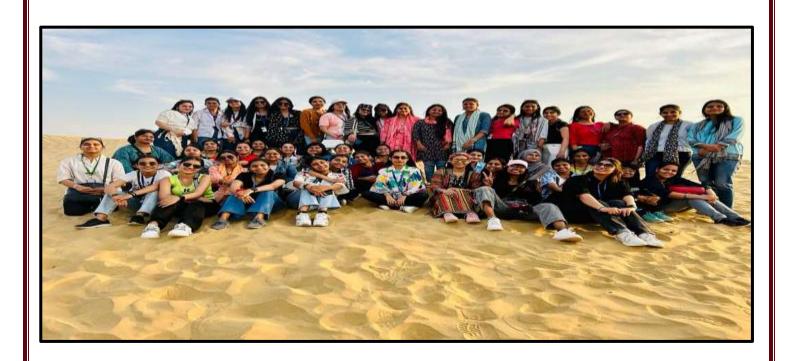

### 3. DigiFest- IT Job Fair at Jodhpur

Name of the Activity: DigiFest-IT Job Fair at Jodhpur

Total Number of the Students: 66

Venue: Jodhpur

Date: 12 November 2022

**Report:** The trip toDigiFest IT Job Fair in Jodhpur proved to be an invaluable experience for college students pursuing careers in the technology sector. The event showcased a diverse array of IT companies, offering students the opportunity to explore potential job opportunities and gain insights into the industry's latest trends. Participating students had the chance to interact with industry professionals, learn about emerging technologies, and discuss job prospects in the region.