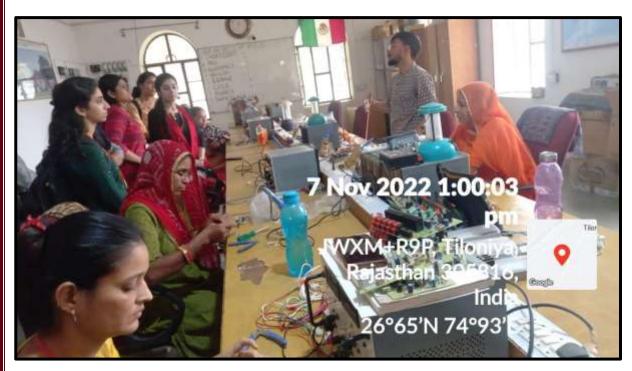

# 12.An Educational Visit to Tilonia Village

Name of the Activity- An Educational Visit to Tilonia Village

**Educational trip to Tilonia** 

Date- 7<sup>th</sup> November 2022

Venue-Tilonia Village

**Total Number of the Students-** 31

**Report-** Department of English and Economics organized collaborative field visit for students. Experiential learning is an engaged learning process whereby students "learn by doing" and by reflecting on the experience and Visit to Tilonia Village is a great example of such learning.