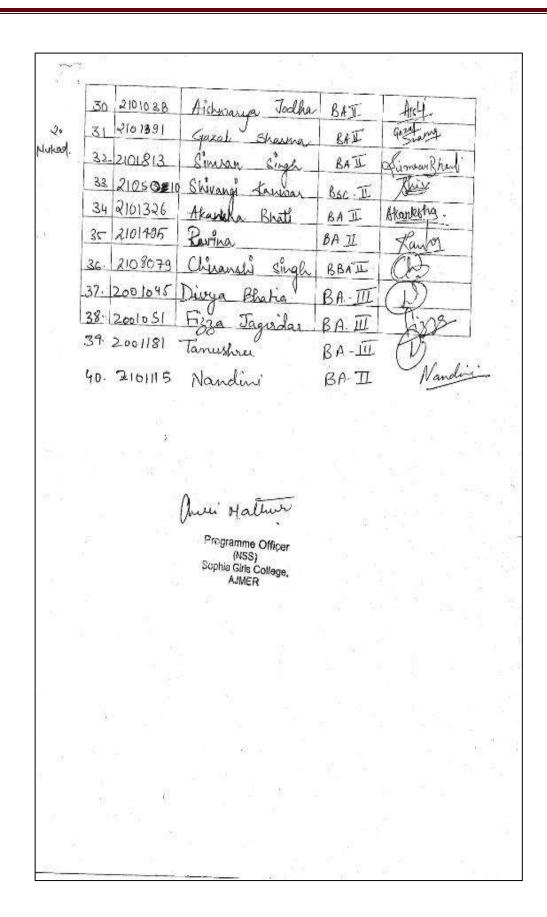

| Rasalika        |
|       | 2205102      | Winda Pandey           | B.Sr BioT          |                 |
| 23    | 2205033      | Moksha Chundawa        | B. Se \$16.I       | Mikeliel        |
| (4)   | 2201535      | Croral Bishnoi         | SA-I               | besit           |
| (5) 2 | 217506       | Verna Sharing          | B ComHI            | Viena           |
| 6:)   | 22 0 5 1 5 4 | Tanishka Yordan        | BSCCBio            | Tanishka:       |
|       | 220 30 30    | Surplu Stockhawat      | B.A Eco(H)I        | Sulphi          |
| 2),   | 2202047      | Maithili Slugh Rathore | R. A. EndalI       | Maithili        |
| 9.1   | 2201017      | Sushnita Kido          | BA-I               | Surt            |

Quei Haltine

Programme Officer (NSS) Sophia Girls College, AJMER



**36.Run for Unity** Date: 31st October 2022 Venue: College to Bus Stand, Ajmer **Activity: Run for Unity** No of Participants: 58 International Unity Day is celebrated every year on the 31st of October. On this occasion, the NSS units of Sophia Girls College (Autonomous), Ajmer organized an activity RUN FOR UNITY. The students participated with great enthusiasm and with zeal to run for this great occasion. They started running and chanted slogans to demonstrate their intentions to generate unity among different sections of our society. The students took an about turn from the bus stand and came running back to the college. Ma'am Ruchi and Ma'am pooja supported them and boosted the confidence of the volunteers









#### Sophia Girls' College (Autonomous), Ajmer National Service Schem