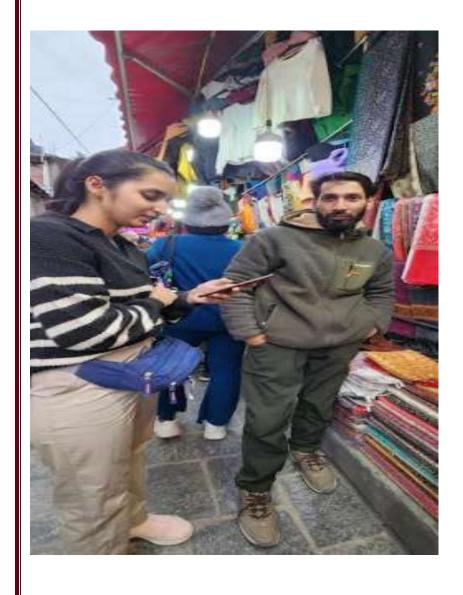

# 12.An Educational Visit to Tilonia Village

Name of the Activity- An Educational Visit to Tilonia Village

**Educational trip to Tilonia** 

Date- 7<sup>th</sup> November 2022

Venue-Tilonia Village

**Total Number of the Students-** 31

**Report-** Department of English and Economics organized collaborative field visit for students. Experiential learning is an engaged learning process whereby students "learn by doing" and by reflecting on the experience and Visit to Tilonia Village is a great example of such learning.