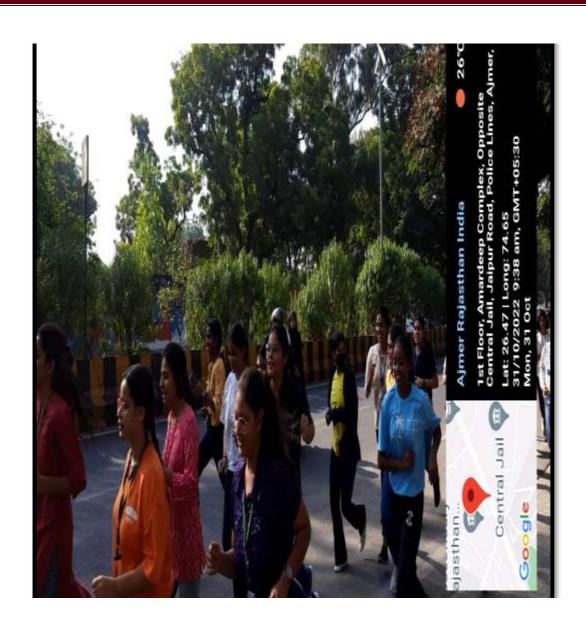

#### 1.Tiranga Rally

Name of the Activity: Tiranga Rally

Total Number of Students: 92

Venue: Sophia Girls' College to Cantonment Board Office KUNDAN NAGAR Ajmer

Date: 13th August 2022

**Report**: The Computer Science Department took an initiative to organize a Tiranga Rally as a part of "Har Ghar Tiranga" campaign to mark the occasion of 75years of India's Independence at Sophia Girls College Ajmer. The students and the staff participated in it with pride and enthusiasm to showcase love for their nation. The students reported at 12:00 pm in the indoor stadium. The College also organized a flag distribution program in the campus to facilitate "Har Ghar Tiranga" program. The rally started from the indoor stadium of Sophia College and ended at The Cantonment Board Office Ajmer. The Rally was headed by the Principal Dr. Sr. Pearl and was followed by the students of the computer department. Holding the pride "The Tiranga" of our nation in our hands 92 students participated along with NCC cadets (both Naval and Army). This Rally strengthened the spirit of patriotism and nationalism. Throughout the Rally everyone chanted patriotic slogans