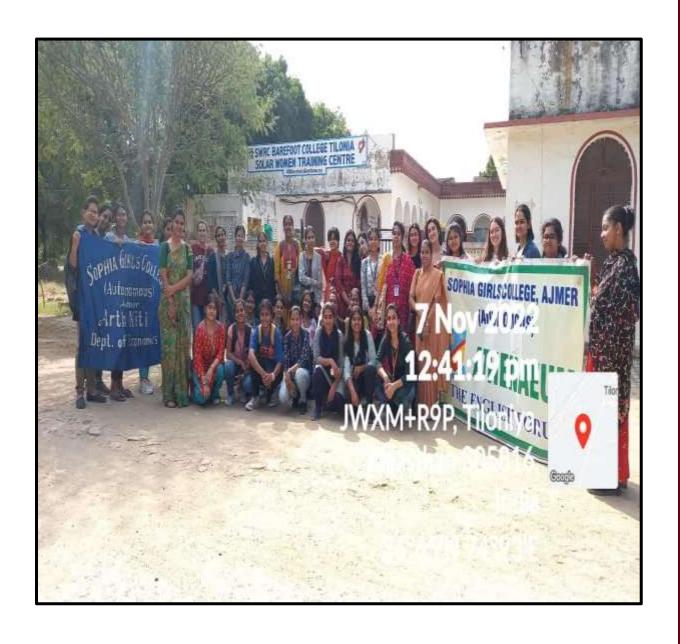

# 12.An Educational Visit to Tilonia Village

Name of the Activity- An Educational Visit to Tilonia Village

**Educational trip to Tilonia** 

Date- 7<sup>th</sup> November 2022

Venue-Tilonia Village

**Total Number of the Students-** 31

**Report-** Department of English and Economics organized collaborative field visit for students. Experiential learning is an engaged learning process whereby students "learn by doing" and by reflecting on the experience and Visit to Tilonia Village is a great example of such learning.