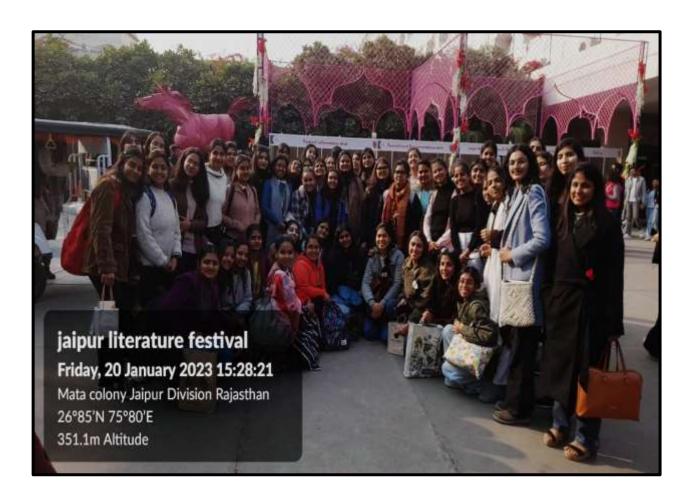

#### 11. Synergy 2022 Conclave

Title of the Event: Synergy 2022 Conclave

**Date:** 20.01.2023

Venue: St. Xaviers College, Jaipur

**Number of Students: 15** 

**Report:** It was a fruitful session from A visit of students to an Economics Fest organized by St. Xavier's, Jaipur wherein total 15 students from 2<sup>nd</sup> and 3<sup>rd</sup> Year from economics Honors and B.A. Pass Course will be representing Sophia. The students got the chance to attend a seminar on "Synergizing the ideas on Indian Economy @ 2030" from the prominent speakers Dr. N.R. Bhanumurti, Dr. Ashwini Kswami, Ms. Puja Mehra and Dr. Ankush Agarwal. By which the students got to learn about the reforms and coming challenges faced by India and the new strategies that need to bring in the economy.