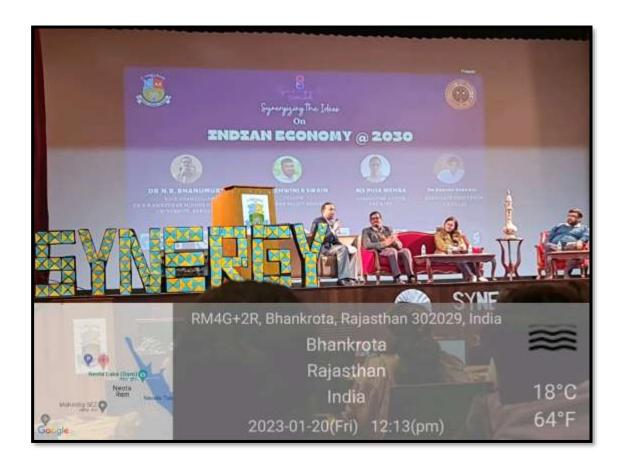

#### 11. Synergy 2022 Conclave

Title of the Event: Synergy 2022 Conclave

**Date:** 20.01.2023

Venue: St. Xaviers College, Jaipur

**Number of Students: 15** 

**Report:** It was a fruitful session from A visit of students to an Economics Fest organized by St. Xavier's, Jaipur wherein total 15 students from 2<sup>nd</sup> and 3<sup>rd</sup> Year from economics Honors and B.A. Pass Course will be representing Sophia. The students got the chance to attend a seminar on "Synergizing the ideas on Indian Economy @ 2030" from the prominent speakers Dr. N.R. Bhanumurti, Dr. Ashwini Kswami, Ms. Puja Mehra and Dr. Ankush Agarwal. By which the students got to learn about the reforms and coming challenges faced by India and the new strategies that need to bring in the economy.