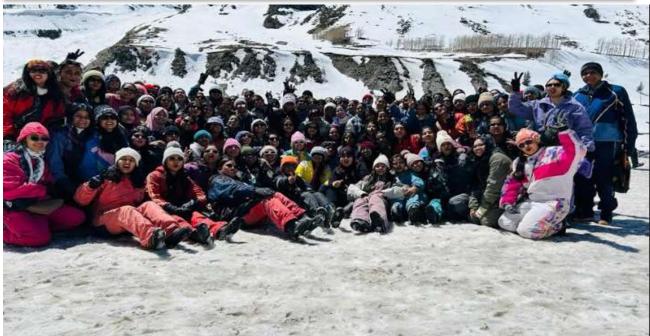

#### 1.Tiranga Rally

Name of the Activity: Tiranga Rally

Total Number of Students: 92

Venue: Sophia Girls' College to Cantonment Board Office KUNDAN NAGAR Ajmer

Date: 13th August 2022

**Report**: The Computer Science Department took an initiative to organize a Tiranga Rally as a part of "Har Ghar Tiranga" campaign to mark the occasion of 75years of India's Independence at Sophia Girls College Ajmer. The students and the staff participated in it with pride and enthusiasm to showcase love for their nation. The students reported at 12:00 pm in the indoor stadium. The College also organized a flag distribution program in the campus to facilitate "Har Ghar Tiranga" program. The rally started from the indoor stadium of Sophia College and ended at The Cantonment Board Office Ajmer. The Rally was headed by the Principal Dr. Sr. Pearl and was followed by the students of the computer department. Holding the pride "The Tiranga" of our nation in our hands 92 students participated along with NCC cadets (both Naval and Army). This Rally strengthened the spirit of patriotism and nationalism. Throughout the Rally everyone chanted patriotic slogans