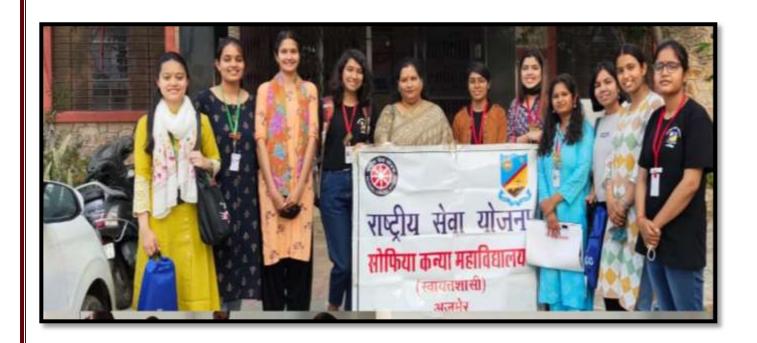

#### 1.Tiranga Rally

Name of the Activity: Tiranga Rally

Total Number of Students: 92

Venue: Sophia Girls' College to Cantonment Board Office KUNDAN NAGAR Ajmer

Date: 13th August 2022

**Report**: The Computer Science Department took an initiative to organize a Tiranga Rally as a part of "Har Ghar Tiranga" campaign to mark the occasion of 75years of India's Independence at Sophia Girls College Ajmer. The students and the staff participated in it with pride and enthusiasm to showcase love for their nation. The students reported at 12:00 pm in the indoor stadium. The College also organized a flag distribution program in the campus to facilitate "Har Ghar Tiranga" program. The rally started from the indoor stadium of Sophia College and ended at The Cantonment Board Office Ajmer. The Rally was headed by the Principal Dr. Sr. Pearl and was followed by the students of the computer department. Holding the pride "The Tiranga" of our nation in our hands 92 students participated along with NCC cadets (both Naval and Army). This Rally strengthened the spirit of patriotism and nationalism. Throughout the Rally everyone chanted patriotic slogans