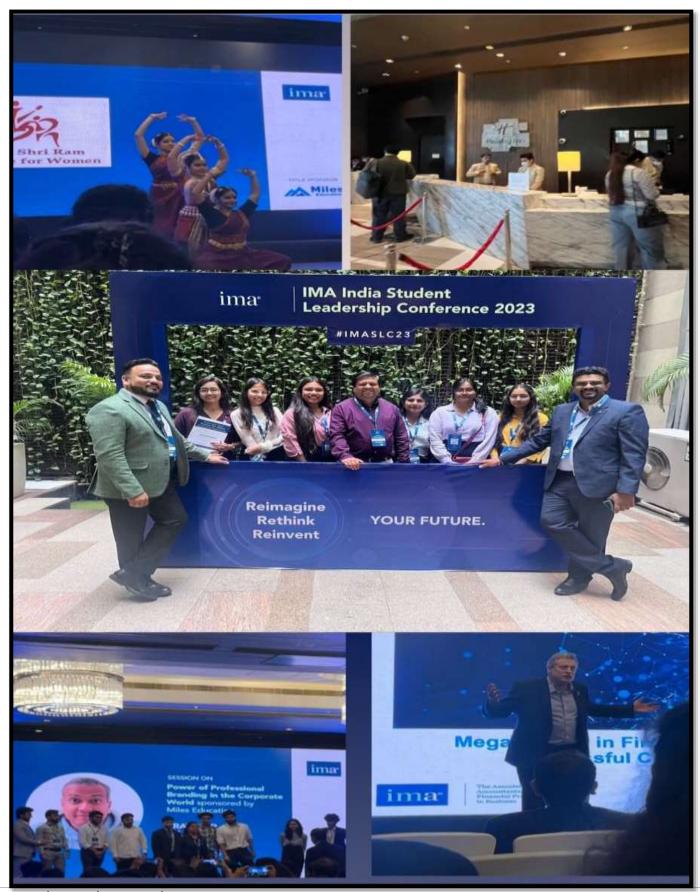

# 9.IMA Indian Student Leadership Conference Title of the event -IMA Indian Student Leadership Conference Date -04th March 2023 Venue-Holiday Inn New Delhi **Total Number of the Participants -6** The IMA Student Leadership Conference is an exclusive event which brings together finance and accounting students, academics and professionals in India onto one platform to discuss in which young aspiring professionals may reach their full potentials and arm themselves for the world towards which lies ahead. SGCA/ AQAR/ 2022-23/ 3.6.1

**Total Number of Participants –45** 

**Report :** Students of the Department of Commerce and Management from Sophia Girls' College, Ajmer participated in an International Conference in the Series Youth 2025: organized by Jaipuria Institute of Management, Jaipur.

The session helped impart knowledge about the different leadership elements. It helped in making the students aware of the various practical leadership challenges encountered in creating a conducive environment for the growth of an organization. The conference was extremely interactive, further enabling the leaders to express their vision for future organizations. Laveena Rupani & Vinita Lakhani from our college was also awarded during the conference for their poster presentation on the topic- Carbon Credit: India Achieving its Net 0 Goals.