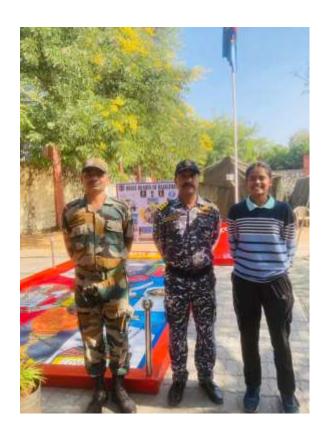

Participants** - 07

Report- The IGC RDC (Indian Girl Guides Rashtrapati Camp) focuses on nurturing leadership, teamwork, and character development in young girls. Through rigorous training, interactive sessions, and community engagement, participants develop self-confidence, communication skills, and a sense of social responsibility. The camp emphasizes problem-solving abilities, resilience, and cultural understanding. Girls emerge with enhanced leadership qualities, a broader worldview, and a commitment to making a positive impact in their communities and society. In the camp, total 07 cadets participated from the college. IGC RDC Camp enhances leadership, teamwork, and character development in participants, fostering discipline, self-confidence, and a sense of social responsibility.





SGCA/ AQAR/ 2022-23/ 3.6.1

#### 43. Har Ghar Tiranga Program during Independence Week.

Level- National Level

Venue- Collectorate Office, Ajmer

**Date-** 11.08.2022 to 17.08.2022

**Total Participants-** 15

**Report** - The purpose of this activity is to invoke the feeling of nationalism among the cadets and the people who participated or attended the activity. It was an initiative by national implementation committee as a part of Azadi ka Amrit Mahotsav. Total 15 cadets from the college participated in the activity during the Independence Week.In addition to hosting the flag, every cadet and ANO hosted the flag and pin a flag virtually along with posting a selfie with the flag on the website. It invoked the feeling of patriotism in the hearts of cadets and promoted awareness about o