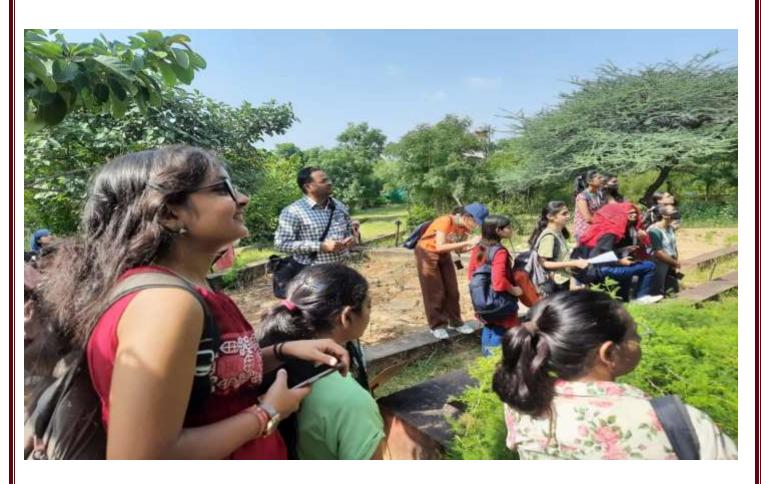

#### 4. Plant Excursion

Name of the Activity-Plant Excursion

Date of activity-1<sup>st</sup> Sept. 2022

Number of Participants- 46

Venue-Herbal Garden, Pushkar

**Report:** The Department of Botany organized a Plant Excursion on 1<sup>st</sup> Sept 2022 for the students of B.Sc. Bio Sem V.This activity will be an opportunity for experiential learning and skill development in plant identification and learning about medicinal importance of plants.