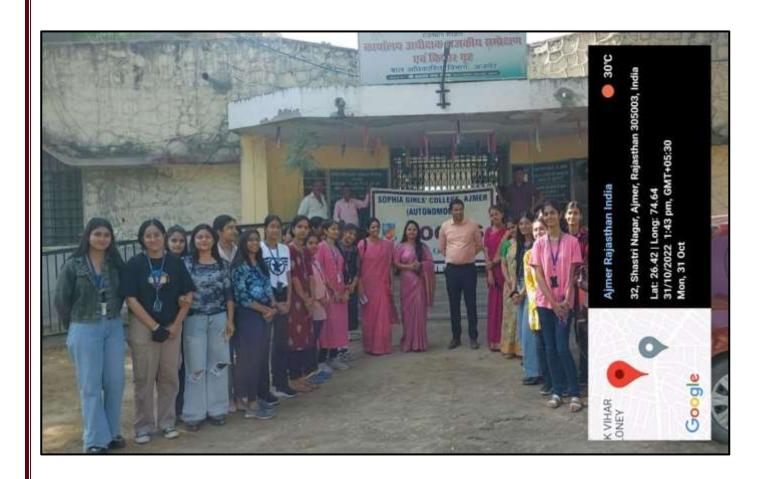

#### 1.Tiranga Rally

Name of the Activity: Tiranga Rally

Total Number of Students: 92

Venue: Sophia Girls' College to Cantonment Board Office KUNDAN NAGAR Ajmer

Date: 13th August 2022

**Report**: The Computer Science Department took an initiative to organize a Tiranga Rally as a part of "Har Ghar Tiranga" campaign to mark the occasion of 75years of India's Independence at Sophia Girls College Ajmer. The students and the staff participated in it with pride and enthusiasm to showcase love for their nation. The students reported at 12:00 pm in the indoor stadium. The College also organized a flag distribution program in the campus to facilitate "Har Ghar Tiranga" program. The rally started from the indoor stadium of Sophia College and ended at The Cantonment Board Office Ajmer. The Rally was headed by the Principal Dr. Sr. Pearl and was followed by the students of the computer department. Holding the pride "The Tiranga" of our nation in our hands 92 students participated along with NCC cadets (both Naval and Army). This Rally strengthened the spirit of patriotism and nationalism. Throughout the Rally everyone chanted patriotic slogans