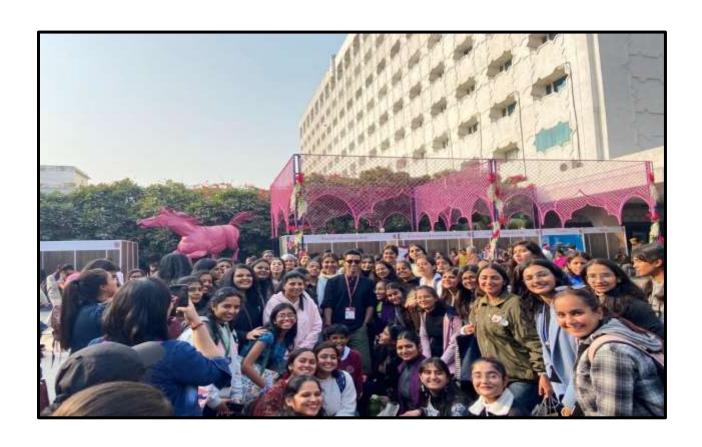

#### 11. Synergy 2022 Conclave

Title of the Event: Synergy 2022 Conclave

**Date:** 20.01.2023

Venue: St. Xaviers College, Jaipur

**Number of Students: 15** 

**Report:** It was a fruitful session from A visit of students to an Economics Fest organized by St. Xavier's, Jaipur wherein total 15 students from 2<sup>nd</sup> and 3<sup>rd</sup> Year from economics Honors and B.A. Pass Course will be representing Sophia. The students got the chance to attend a seminar on "Synergizing the ideas on Indian Economy @ 2030" from the prominent speakers Dr. N.R. Bhanumurti, Dr. Ashwini Kswami, Ms. Puja Mehra and Dr. Ankush Agarwal. By which the students got to learn about the reforms and coming challenges faced by India and the new strategies that need to bring in the economy.