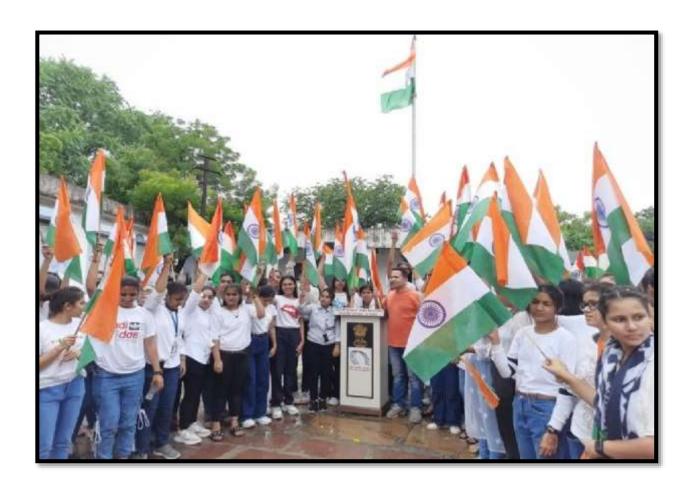

#### 1.Tiranga Rally

Name of the Activity: Tiranga Rally

Total Number of Students: 92

Venue: Sophia Girls' College to Cantonment Board Office KUNDAN NAGAR Ajmer

Date: 13th August 2022

**Report**: The Computer Science Department took an initiative to organize a Tiranga Rally as a part of "Har Ghar Tiranga" campaign to mark the occasion of 75years of India's Independence at Sophia Girls College Ajmer. The students and the staff participated in it with pride and enthusiasm to showcase love for their nation. The students reported at 12:00 pm in the indoor stadium. The College also organized a flag distribution program in the campus to facilitate "Har Ghar Tiranga" program. The rally started from the indoor stadium of Sophia College and ended at The Cantonment Board Office Ajmer. The Rally was headed by the Principal Dr. Sr. Pearl and was followed by the students of the computer department. Holding the pride "The Tiranga" of our nation in our hands 92 students participated along with NCC cadets (both Naval and Army). This Rally strengthened the spirit of patriotism and nationalism. Throughout the Rally everyone chanted patriotic slogans