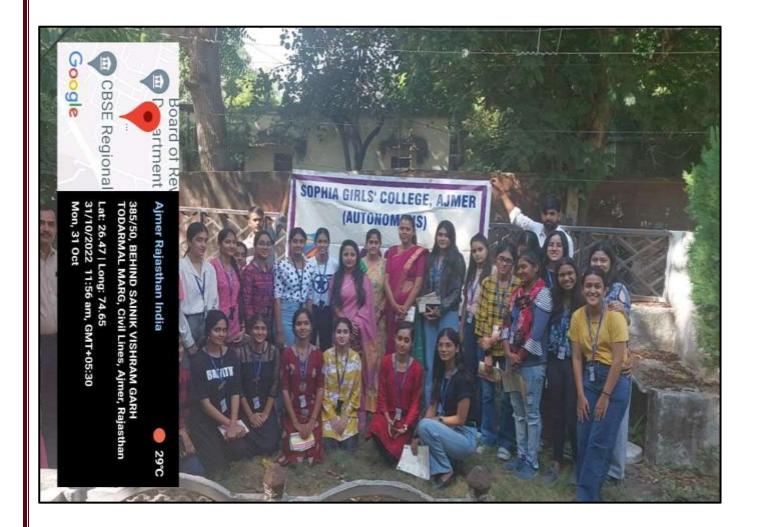

#### 1.Tiranga Rally

Name of the Activity: Tiranga Rally

Total Number of Students: 92

Venue: Sophia Girls' College to Cantonment Board Office KUNDAN NAGAR Ajmer

Date: 13th August 2022

**Report**: The Computer Science Department took an initiative to organize a Tiranga Rally as a part of "Har Ghar Tiranga" campaign to mark the occasion of 75years of India's Independence at Sophia Girls College Ajmer. The students and the staff participated in it with pride and enthusiasm to showcase love for their nation. The students reported at 12:00 pm in the indoor stadium. The College also organized a flag distribution program in the campus to facilitate "Har Ghar Tiranga" program. The rally started from the indoor stadium of Sophia College and ended at The Cantonment Board Office Ajmer. The Rally was headed by the Principal Dr. Sr. Pearl and was followed by the students of the computer department. Holding the pride "The Tiranga" of our nation in our hands 92 students participated along with NCC cadets (both Naval and Army). This Rally strengthened the spirit of patriotism and nationalism. Throughout the Rally everyone chanted patriotic slogans