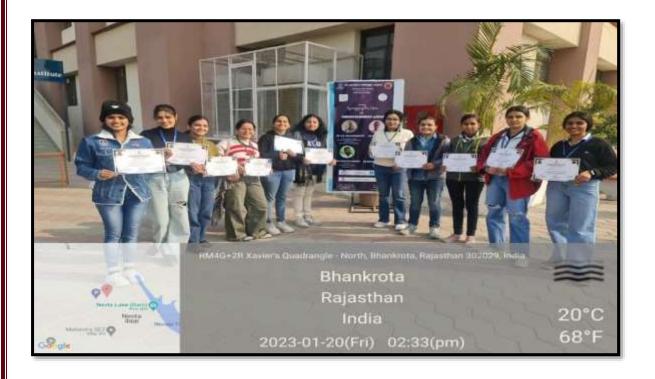

#### 11. Synergy 2022 Conclave

Title of the Event: Synergy 2022 Conclave

**Date:** 20.01.2023

Venue: St. Xaviers College, Jaipur

**Number of Students: 15** 

**Report:** It was a fruitful session from A visit of students to an Economics Fest organized by St. Xavier's, Jaipur wherein total 15 students from 2<sup>nd</sup> and 3<sup>rd</sup> Year from economics Honors and B.A. Pass Course will be representing Sophia. The students got the chance to attend a seminar on "Synergizing the ideas on Indian Economy @ 2030" from the prominent speakers Dr. N.R. Bhanumurti, Dr. Ashwini Kswami, Ms. Puja Mehra and Dr. Ankush Agarwal. By which the students got to learn about the reforms and coming challenges faced by India and the new strategies that need to bring in the economy.