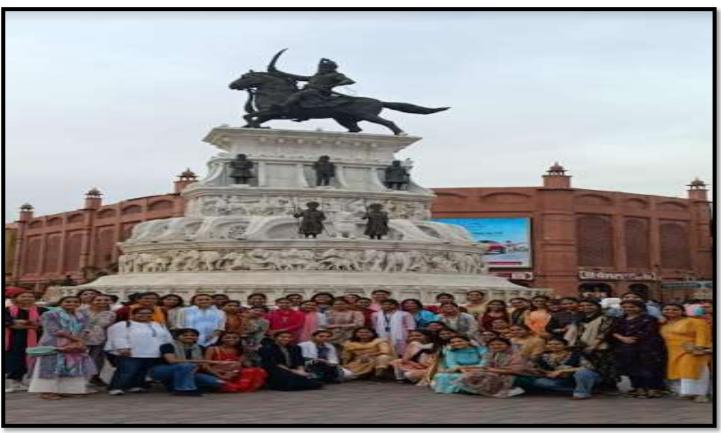

#### 1.Tiranga Rally

Name of the Activity: Tiranga Rally

Total Number of Students: 92

Venue: Sophia Girls' College to Cantonment Board Office KUNDAN NAGAR Ajmer

Date: 13th August 2022

**Report**: The Computer Science Department took an initiative to organize a Tiranga Rally as a part of "Har Ghar Tiranga" campaign to mark the occasion of 75years of India's Independence at Sophia Girls College Ajmer. The students and the staff participated in it with pride and enthusiasm to showcase love for their nation. The students reported at 12:00 pm in the indoor stadium. The College also organized a flag distribution program in the campus to facilitate "Har Ghar Tiranga" program. The rally started from the indoor stadium of Sophia College and ended at The Cantonment Board Office Ajmer. The Rally was headed by the Principal Dr. Sr. Pearl and was followed by the students of the computer department. Holding the pride "The Tiranga" of our nation in our hands 92 students participated along with NCC cadets (both Naval and Army). This Rally strengthened the spirit of patriotism and nationalism. Throughout the Rally everyone chanted patriotic slogans