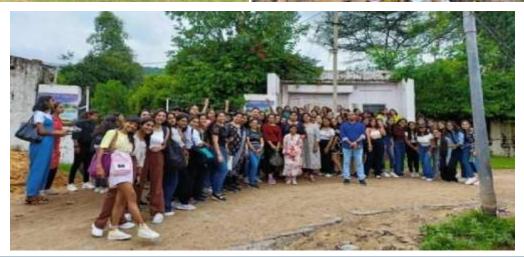

#### 2. Picnic

Name of the Activity: Picnic

Number of Students: 93

Venue: Rishi Valley Resort, Pushkar.

Date: 17<sup>th</sup> August 2022

**Report:** The Department of Computer Science took an initiative to organize a picnic at Rishi Valley Resort, Pushkar on 17<sup>th</sup> August 2022. Dancing and singing in the bus, we reached the place by 10:00 am. As soon as we reached, the breakfast was served to us, then we changed and gathered for the swimming party and trekking fun. After a tiring and fun- packed afternoon, all headed for lunch. The dining hall, filled with the fragrance of food triggered our hunger and we all relished multi-cuisine food. It was indeed a valuable and positive experience for the students as they enjoyed their time with teachers.