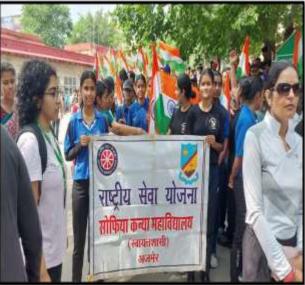

#### 1.Tiranga Rally

Name of the Activity: Tiranga Rally

Total Number of Students: 92

Venue: Sophia Girls' College to Cantonment Board Office KUNDAN NAGAR Ajmer

Date: 13th August 2022

**Report**: The Computer Science Department took an initiative to organize a Tiranga Rally as a part of "Har Ghar Tiranga" campaign to mark the occasion of 75years of India's Independence at Sophia Girls College Ajmer. The students and the staff participated in it with pride and enthusiasm to showcase love for their nation. The students reported at 12:00 pm in the indoor stadium. The College also organized a flag distribution program in the campus to facilitate "Har Ghar Tiranga" program. The rally started from the indoor stadium of Sophia College and ended at The Cantonment Board Office Ajmer. The Rally was headed by the Principal Dr. Sr. Pearl and was followed by the students of the computer department. Holding the pride "The Tiranga" of our nation in our hands 92 students participated along with NCC cadets (both Naval and Army). This Rally strengthened the spirit of patriotism and nationalism. Throughout the Rally everyone chanted patriotic slogans