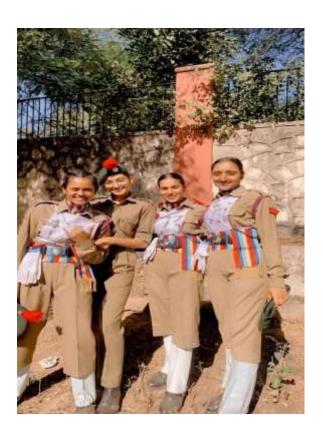

l Participants** - 07

Report- The IGC RDC (Indian Girl Guides Rashtrapati Camp) focuses on nurturing leadership, teamwork, and character development in young girls. Through rigorous training, interactive sessions, and community engagement, participants develop self-confidence, communication skills, and a sense of social responsibility. The camp emphasizes problem-solving abilities, resilience, and cultural understanding. Girls emerge with enhanced leadership qualities, a broader worldview, and a commitment to making a positive impact in their communities and society. In the camp, total 07 cadets participated from the college. IGC RDC Camp enhances leadership, teamwork, and character development in participants, fostering discipline, self-confidence, and a sense of social responsibility.





SGCA/ AQAR/ 2022-23/ 3.6.1

#### 43. Har Ghar Tiranga Program during Independence Week.

Level- National Level

Venue- Collectorate Office, Ajmer

**Date-** 11.08.2022 to 17.08.2022

**Total Participants-** 15

**Report** - The purpose of this activity is to invoke the feeling of nationalism among the cadets and the people who participated or attended the activity. It was an initiative by national implementation committee as a part of Azadi ka Amrit Mahotsav. Total 15 cadets from the college participated in the activity during the Independence Week.In addition to hosting the flag, every cadet and ANO hosted the flag and pin a flag virtually along with posting a selfie with the flag on the website. It invoked the feeling of patriotism in the hearts of cadets and promoted awareness about