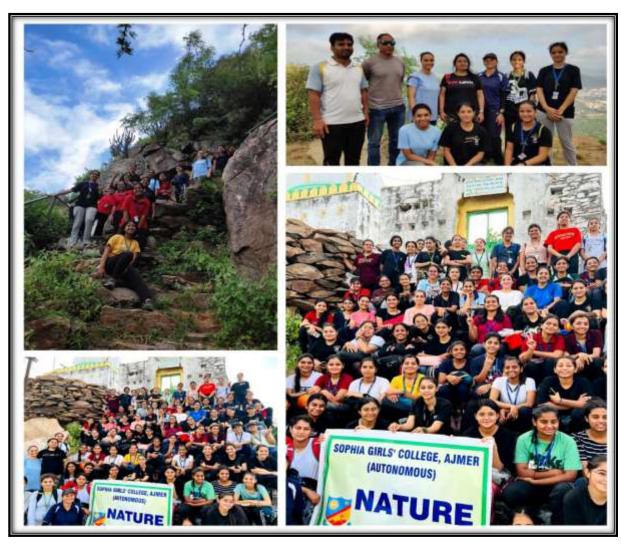

a Girls College, AJMER

Programme Officer Department of Home Science Sophia Girls' College (Autonomous), Ajmer



**30. Title of Event** - A Trekking

**Date of Activity** - 4<sup>th</sup> September, 2022.

**Level** - Institutional

**Venue** - Madar Pahar

**Number of Participants** - 82

**Report:** Nature's Club conducted a 'trek' on 4<sup>th</sup> September, 2022 to enhance interaction of students with the nature. The Aim of this trek was to walk into Nature to witness the diversity. and ecology of Nature i.e., here the Madar Pahar. This trek was also oriented towards creating. awareness among the students with regards to Nature and human's positive and negative impact associated to it. This Trek gave an insight about the Environment and human consequences on the diversity of pahar.



|       |