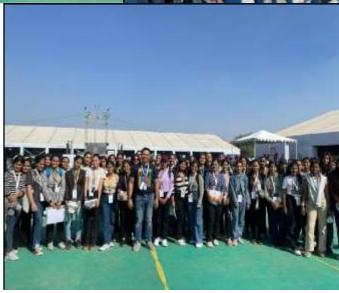

#### 1.Tiranga Rally

Name of the Activity: Tiranga Rally

Total Number of Students: 92

Venue: Sophia Girls' College to Cantonment Board Office KUNDAN NAGAR Ajmer

Date: 13th August 2022

**Report**: The Computer Science Department took an initiative to organize a Tiranga Rally as a part of "Har Ghar Tiranga" campaign to mark the occasion of 75years of India's Independence at Sophia Girls College Ajmer. The students and the staff participated in it with pride and enthusiasm to showcase love for their nation. The students reported at 12:00 pm in the indoor stadium. The College also organized a flag distribution program in the campus to facilitate "Har Ghar Tiranga" program. The rally started from the indoor stadium of Sophia College and ended at The Cantonment Board Office Ajmer. The Rally was headed by the Principal Dr. Sr. Pearl and was followed by the students of the computer department. Holding the pride "The Tiranga" of our nation in our hands 92 students participated along with NCC cadets (both Naval and Army). This Rally strengthened the spirit of patriotism and nationalism. Throughout the Rally everyone chanted patriotic slogans