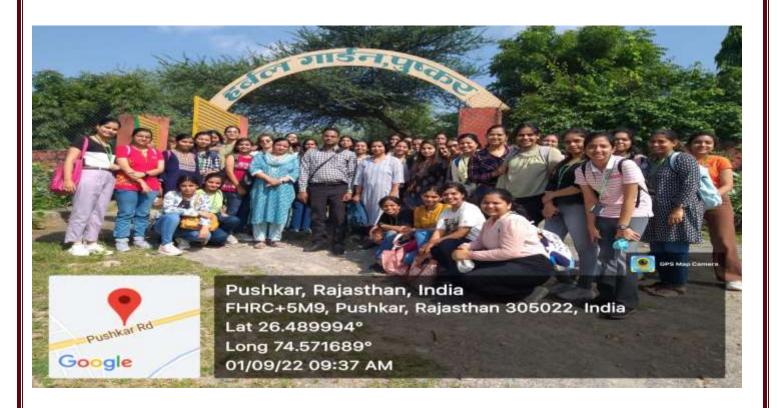

#### 4. Plant Excursion

Name of the Activity-Plant Excursion

Date of activity-1<sup>st</sup> Sept. 2022

Number of Participants- 46

Venue-Herbal Garden, Pushkar

**Report:** The Department of Botany organized a Plant Excursion on 1<sup>st</sup> Sept 2022 for the students of B.Sc. Bio Sem V.This activity will be an opportunity for experiential learning and skill development in plant identification and learning about medicinal importance of plants.