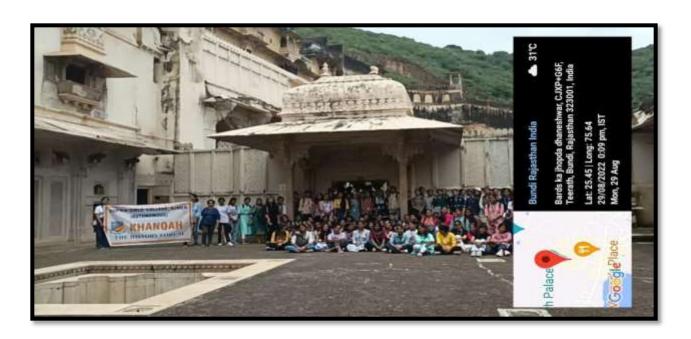

#### 1.Tiranga Rally

Name of the Activity: Tiranga Rally

Total Number of Students: 92

Venue: Sophia Girls' College to Cantonment Board Office KUNDAN NAGAR Ajmer

Date: 13th August 2022

**Report**: The Computer Science Department took an initiative to organize a Tiranga Rally as a part of "Har Ghar Tiranga" campaign to mark the occasion of 75years of India's Independence at Sophia Girls College Ajmer. The students and the staff participated in it with pride and enthusiasm to showcase love for their nation. The students reported at 12:00 pm in the indoor stadium. The College also organized a flag distribution program in the campus to facilitate "Har Ghar Tiranga" program. The rally started from the indoor stadium of Sophia College and ended at The Cantonment Board Office Ajmer. The Rally was headed by the Principal Dr. Sr. Pearl and was followed by the students of the computer department. Holding the pride "The Tiranga" of our nation in our hands 92 students participated along with NCC cadets (both Naval and Army). This Rally strengthened the spirit of patriotism and nationalism. Throughout the Rally everyone chanted patriotic slogans