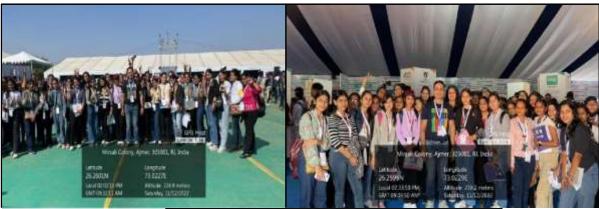

#### 1.Tiranga Rally

Name of the Activity: Tiranga Rally

Total Number of Students: 92

Venue: Sophia Girls' College to Cantonment Board Office KUNDAN NAGAR Ajmer

Date: 13th August 2022

**Report**: The Computer Science Department took an initiative to organize a Tiranga Rally as a part of "Har Ghar Tiranga" campaign to mark the occasion of 75years of India's Independence at Sophia Girls College Ajmer. The students and the staff participated in it with pride and enthusiasm to showcase love for their nation. The students reported at 12:00 pm in the indoor stadium. The College also organized a flag distribution program in the campus to facilitate "Har Ghar Tiranga" program. The rally started from the indoor stadium of Sophia College and ended at The Cantonment Board Office Ajmer. The Rally was headed by the Principal Dr. Sr. Pearl and was followed by the students of the computer department. Holding the pride "The Tiranga" of our nation in our hands 92 students participated along with NCC cadets (both Naval and Army). This Rally strengthened the spirit of patriotism and nationalism. Throughout the Rally everyone chanted patriotic slogans