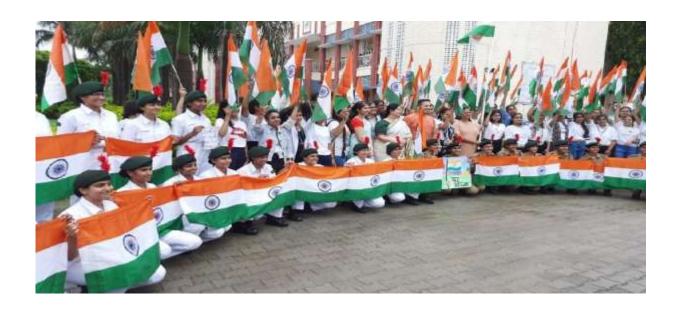

#### 1.Tiranga Rally

Name of the Activity: Tiranga Rally

Total Number of Students: 92

Venue: Sophia Girls' College to Cantonment Board Office KUNDAN NAGAR Ajmer

Date: 13th August 2022

**Report**: The Computer Science Department took an initiative to organize a Tiranga Rally as a part of "Har Ghar Tiranga" campaign to mark the occasion of 75years of India's Independence at Sophia Girls College Ajmer. The students and the staff participated in it with pride and enthusiasm to showcase love for their nation. The students reported at 12:00 pm in the indoor stadium. The College also organized a flag distribution program in the campus to facilitate "Har Ghar Tiranga" program. The rally started from the indoor stadium of Sophia College and ended at The Cantonment Board Office Ajmer. The Rally was headed by the Principal Dr. Sr. Pearl and was followed by the students of the computer department. Holding the pride "The Tiranga" of our nation in our hands 92 students participated along with NCC cadets (both Naval and Army). This Rally strengthened the spirit of patriotism and nationalism. Throughout the Rally everyone chanted patriotic slogans